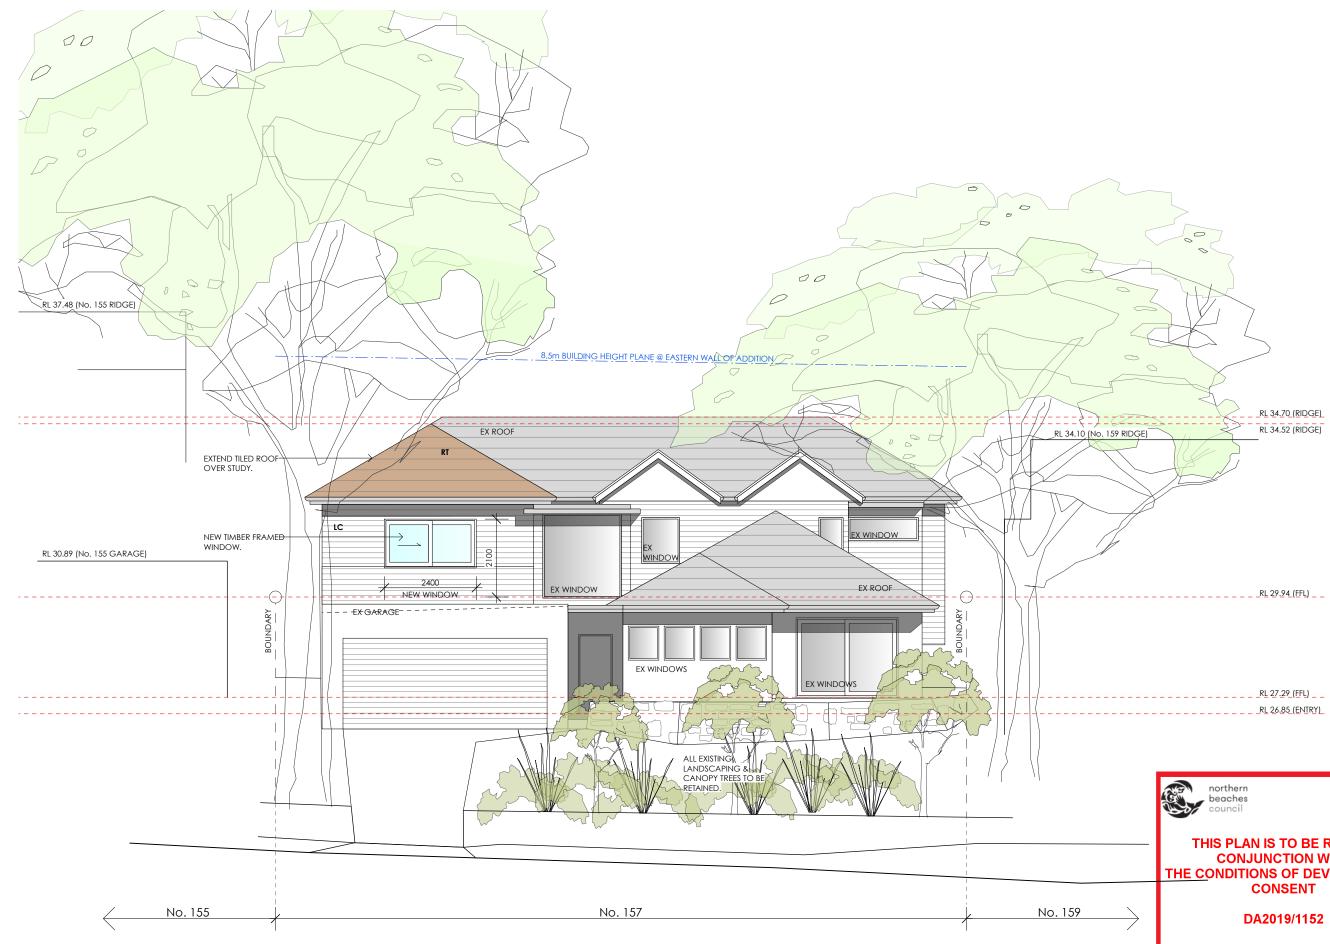

|  | NORTHERN BEACHES COUNCIL<br>ZONE: R2 (Low density residential)<br>LOT 4.1 |         | LEIGH<br>157 AVALON PARADE AVALON BEAC                                                                                    |
|--|---------------------------------------------------------------------------|---------|---------------------------------------------------------------------------------------------------------------------------|
|  | DP 8698<br>SITE AREA: 1,010m <sup>2</sup>                                 | PROJECT | ALTERATIONS & ADDITIONS                                                                                                   |
|  |                                                                           | DRAWING | STREET (EAST) ELEVATION                                                                                                   |
|  |                                                                           |         | Please print in A3 or A1. This drawing is copyright and is for<br>Application purposes only. Do not measure off drawings. |

| ANDY LEHMAN DESIGN<br>DWG.NO.<br>Tel. 0414 466 665<br>for Development<br>Brail: andy@andylehman.com.au<br>DATE 27 SEP 2019<br>DATE 27 SEP 2019 | DAIL LA    |      |
|------------------------------------------------------------------------------------------------------------------------------------------------|------------|------|
| DWG.NO. DA.O2                                                                                                                                  | DATE 27    | 2019 |
| ANDY LEHMAN DESIGN                                                                                                                             | 5 SCALE ]  | 0@A3 |
| ANDY LEHMAN DESIGN                                                                                                                             | DWG. NO. D | 74   |
| CH NSW 2107                                                                                                                                    |            | אר   |
|                                                                                                                                                |            |      |