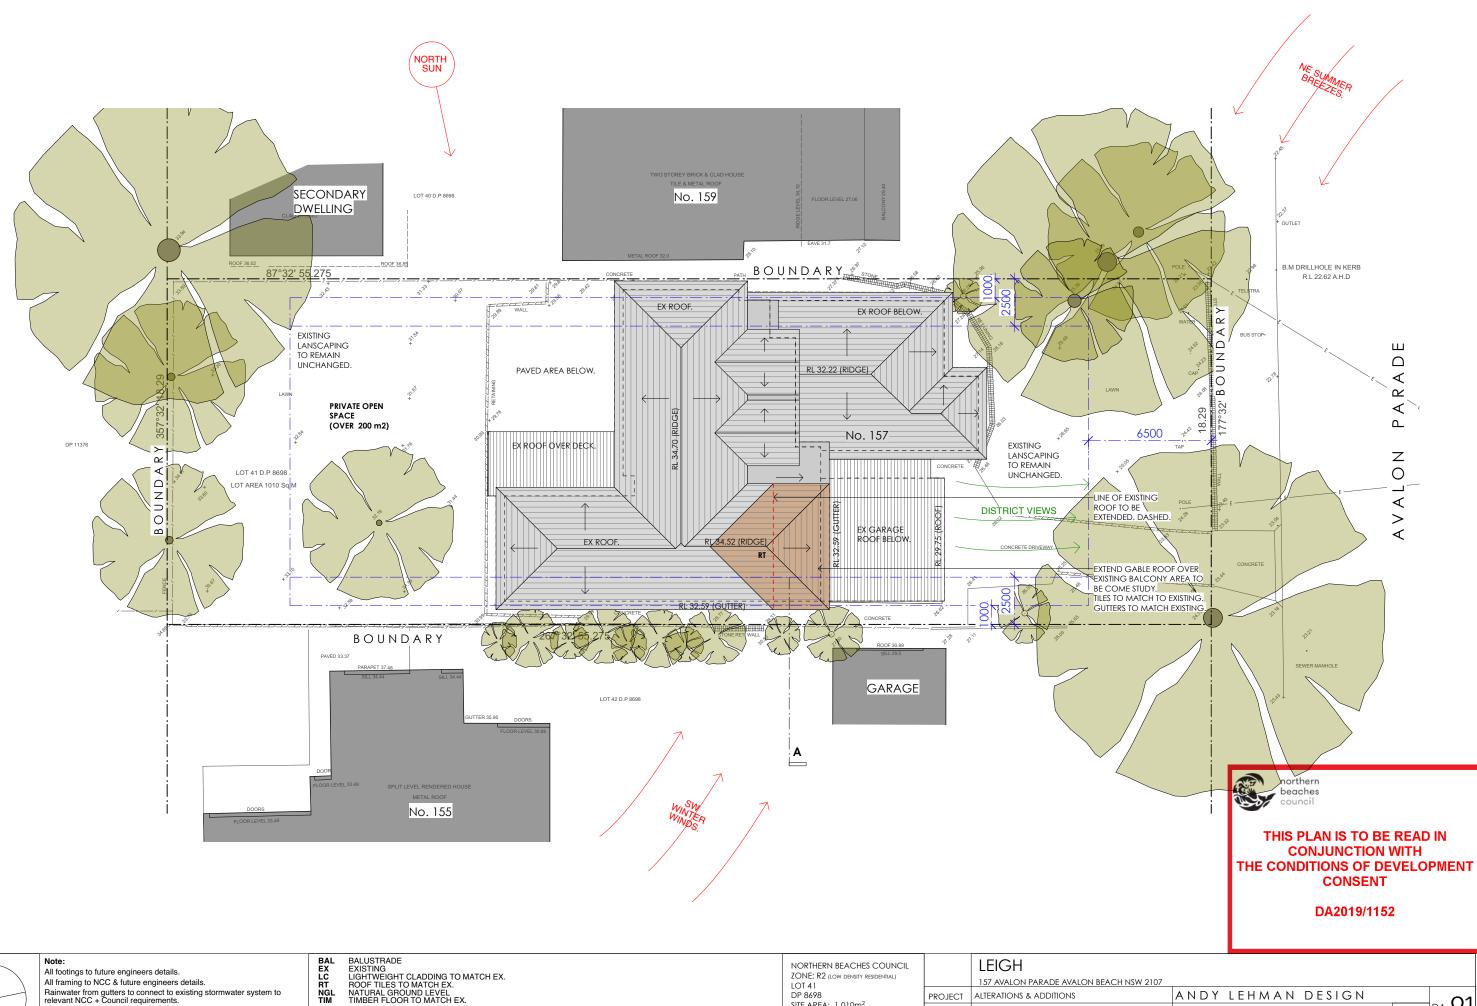

NEW TIMBER FRAMED WALLS

SITE AREA: 1,010m<sup>2</sup>

|  |         | LEIGH                                                                                                                      |
|--|---------|----------------------------------------------------------------------------------------------------------------------------|
|  |         | 157 AVALON PARADE AVALON BEACH                                                                                             |
|  | PROJECT | ALTERATIONS & ADDITIONS                                                                                                    |
|  | DRAWING | site/roof/analysis & landsca                                                                                               |
|  |         | Please print in A3 or A1. This drawing is copyright and is for<br>Application purposes only. Do not measure off drawings . |

|                | ANDY LEHMAN DESIGN             |         | 01          |
|----------------|--------------------------------|---------|-------------|
| APE PLAN       |                                | DWG.NO. | DA. OI      |
| AFE FLAIN      | Tel. 0414 466 665              | SCALE   | 1:200@A3    |
| or Development | Email: andy@andylehman .com.au | DATE    | 27 SEP 2019 |
|                | If in doubt ask.               | ISSUE   |             |

|  | NORTHERN BEACHES COUNCIL<br>ZONE: R2 (Low density residential)<br>LOT 4.1 |         | LEIGH<br>157 AVALON PARADE AVALON BEAC                                                                                    |
|--|---------------------------------------------------------------------------|---------|---------------------------------------------------------------------------------------------------------------------------|
|  | DP 8698<br>SITE AREA: 1,010m <sup>2</sup>                                 | PROJECT | ALTERATIONS & ADDITIONS                                                                                                   |
|  |                                                                           | DRAWING | STREET (EAST) ELEVATION                                                                                                   |
|  |                                                                           |         | Please print in A3 or A1. This drawing is copyright and is for<br>Application purposes only. Do not measure off drawings. |