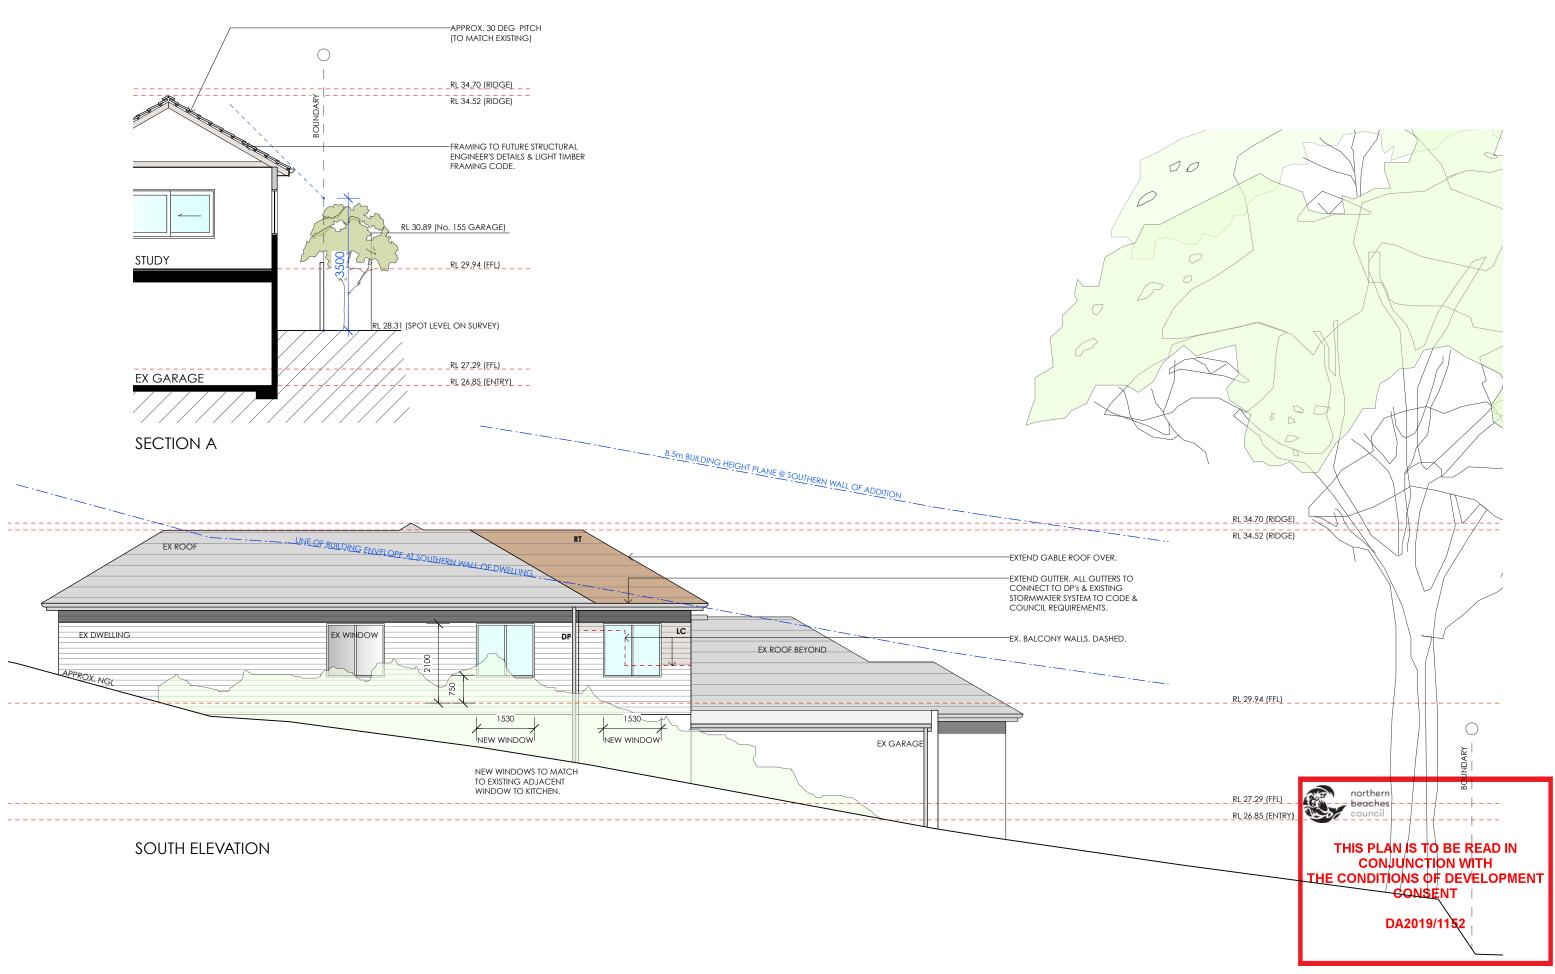

NEW TIMBER FRAMED WALLS

NORT ZONE LOT 4 DP 86 SITE A

NORTHERN BEACHES COUNCIL ZONE: R2 (LOW DENSITY RESIDENTIAL) LOT 41 DP 8698 SITE AREA: 1,010m<sup>2</sup>

LEIGH 157 AVALON PARADE AVALON BEACH PROJECT ALTERATIONS & ADDITIONS DRAWING SOUTH ELEVATION & SECTION Please print in A3 or A1. This drawing is copyright and is for Application purposes only. Do not measure off drawings NOTES

| CH NSW 2107     |                                |         |              |
|-----------------|--------------------------------|---------|--------------|
|                 | ANDY LEHMAN DESIGN             |         | 07           |
| A               |                                | DWG.NO. | DA. <b>U</b> |
| //              | Tel. 0414 466 665              | SCALE   | 1:100@A3     |
| for Development | Email: andy@andylehman .com.au | DATE    | 27 SEP 2019  |
| s.              | If in doubt ask.               | ISSUE   |              |
|                 |                                |         |              |