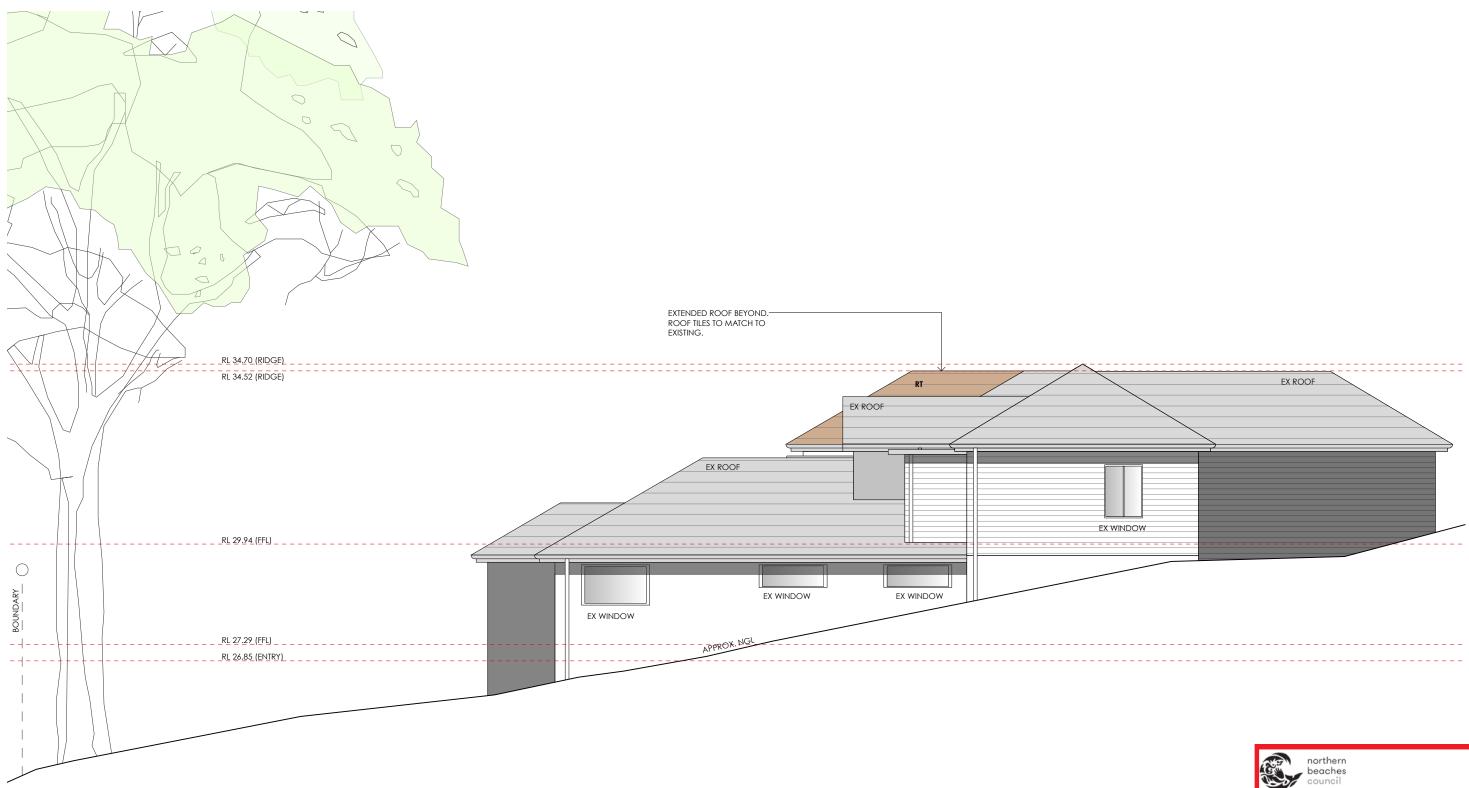

|  | NORTHERN BEACHES COUNCIL<br>ZONE: R2 (Low density residential)<br>LOT 4.1 |         | LEIGH<br>157 AVALON PARADE AVALON BEAC                                                                                    |
|--|---------------------------------------------------------------------------|---------|---------------------------------------------------------------------------------------------------------------------------|
|  | DP 8698<br>SITE AREA: 1,010m <sup>2</sup>                                 | PROJECT | ALTERATIONS & ADDITIONS                                                                                                   |
|  |                                                                           | DRAWING | STREET (EAST) ELEVATION                                                                                                   |
|  |                                                                           |         | Please print in A3 or A1. This drawing is copyright and is for<br>Application purposes only. Do not measure off drawings. |

| ANDY LEHMAN DESIGN<br>DWG.NO.<br>Tel. 0414 466 665<br>for Development<br>Brail: andy@andylehman.com.au<br>DATE 27 SEP 2019<br>DATE 27 SEP 2019 | DAIL LA    |      |
|------------------------------------------------------------------------------------------------------------------------------------------------|------------|------|
| DWG.NO. DA.O2                                                                                                                                  | DATE 27    | 2019 |
| ANDY LEHMAN DESIGN                                                                                                                             | 5 SCALE ]  | 0@A3 |
| ANDY LEHMAN DESIGN                                                                                                                             | DWG. NO. D | 74   |
| CH NSW 2107                                                                                                                                    |            | אר   |
|                                                                                                                                                |            |      |