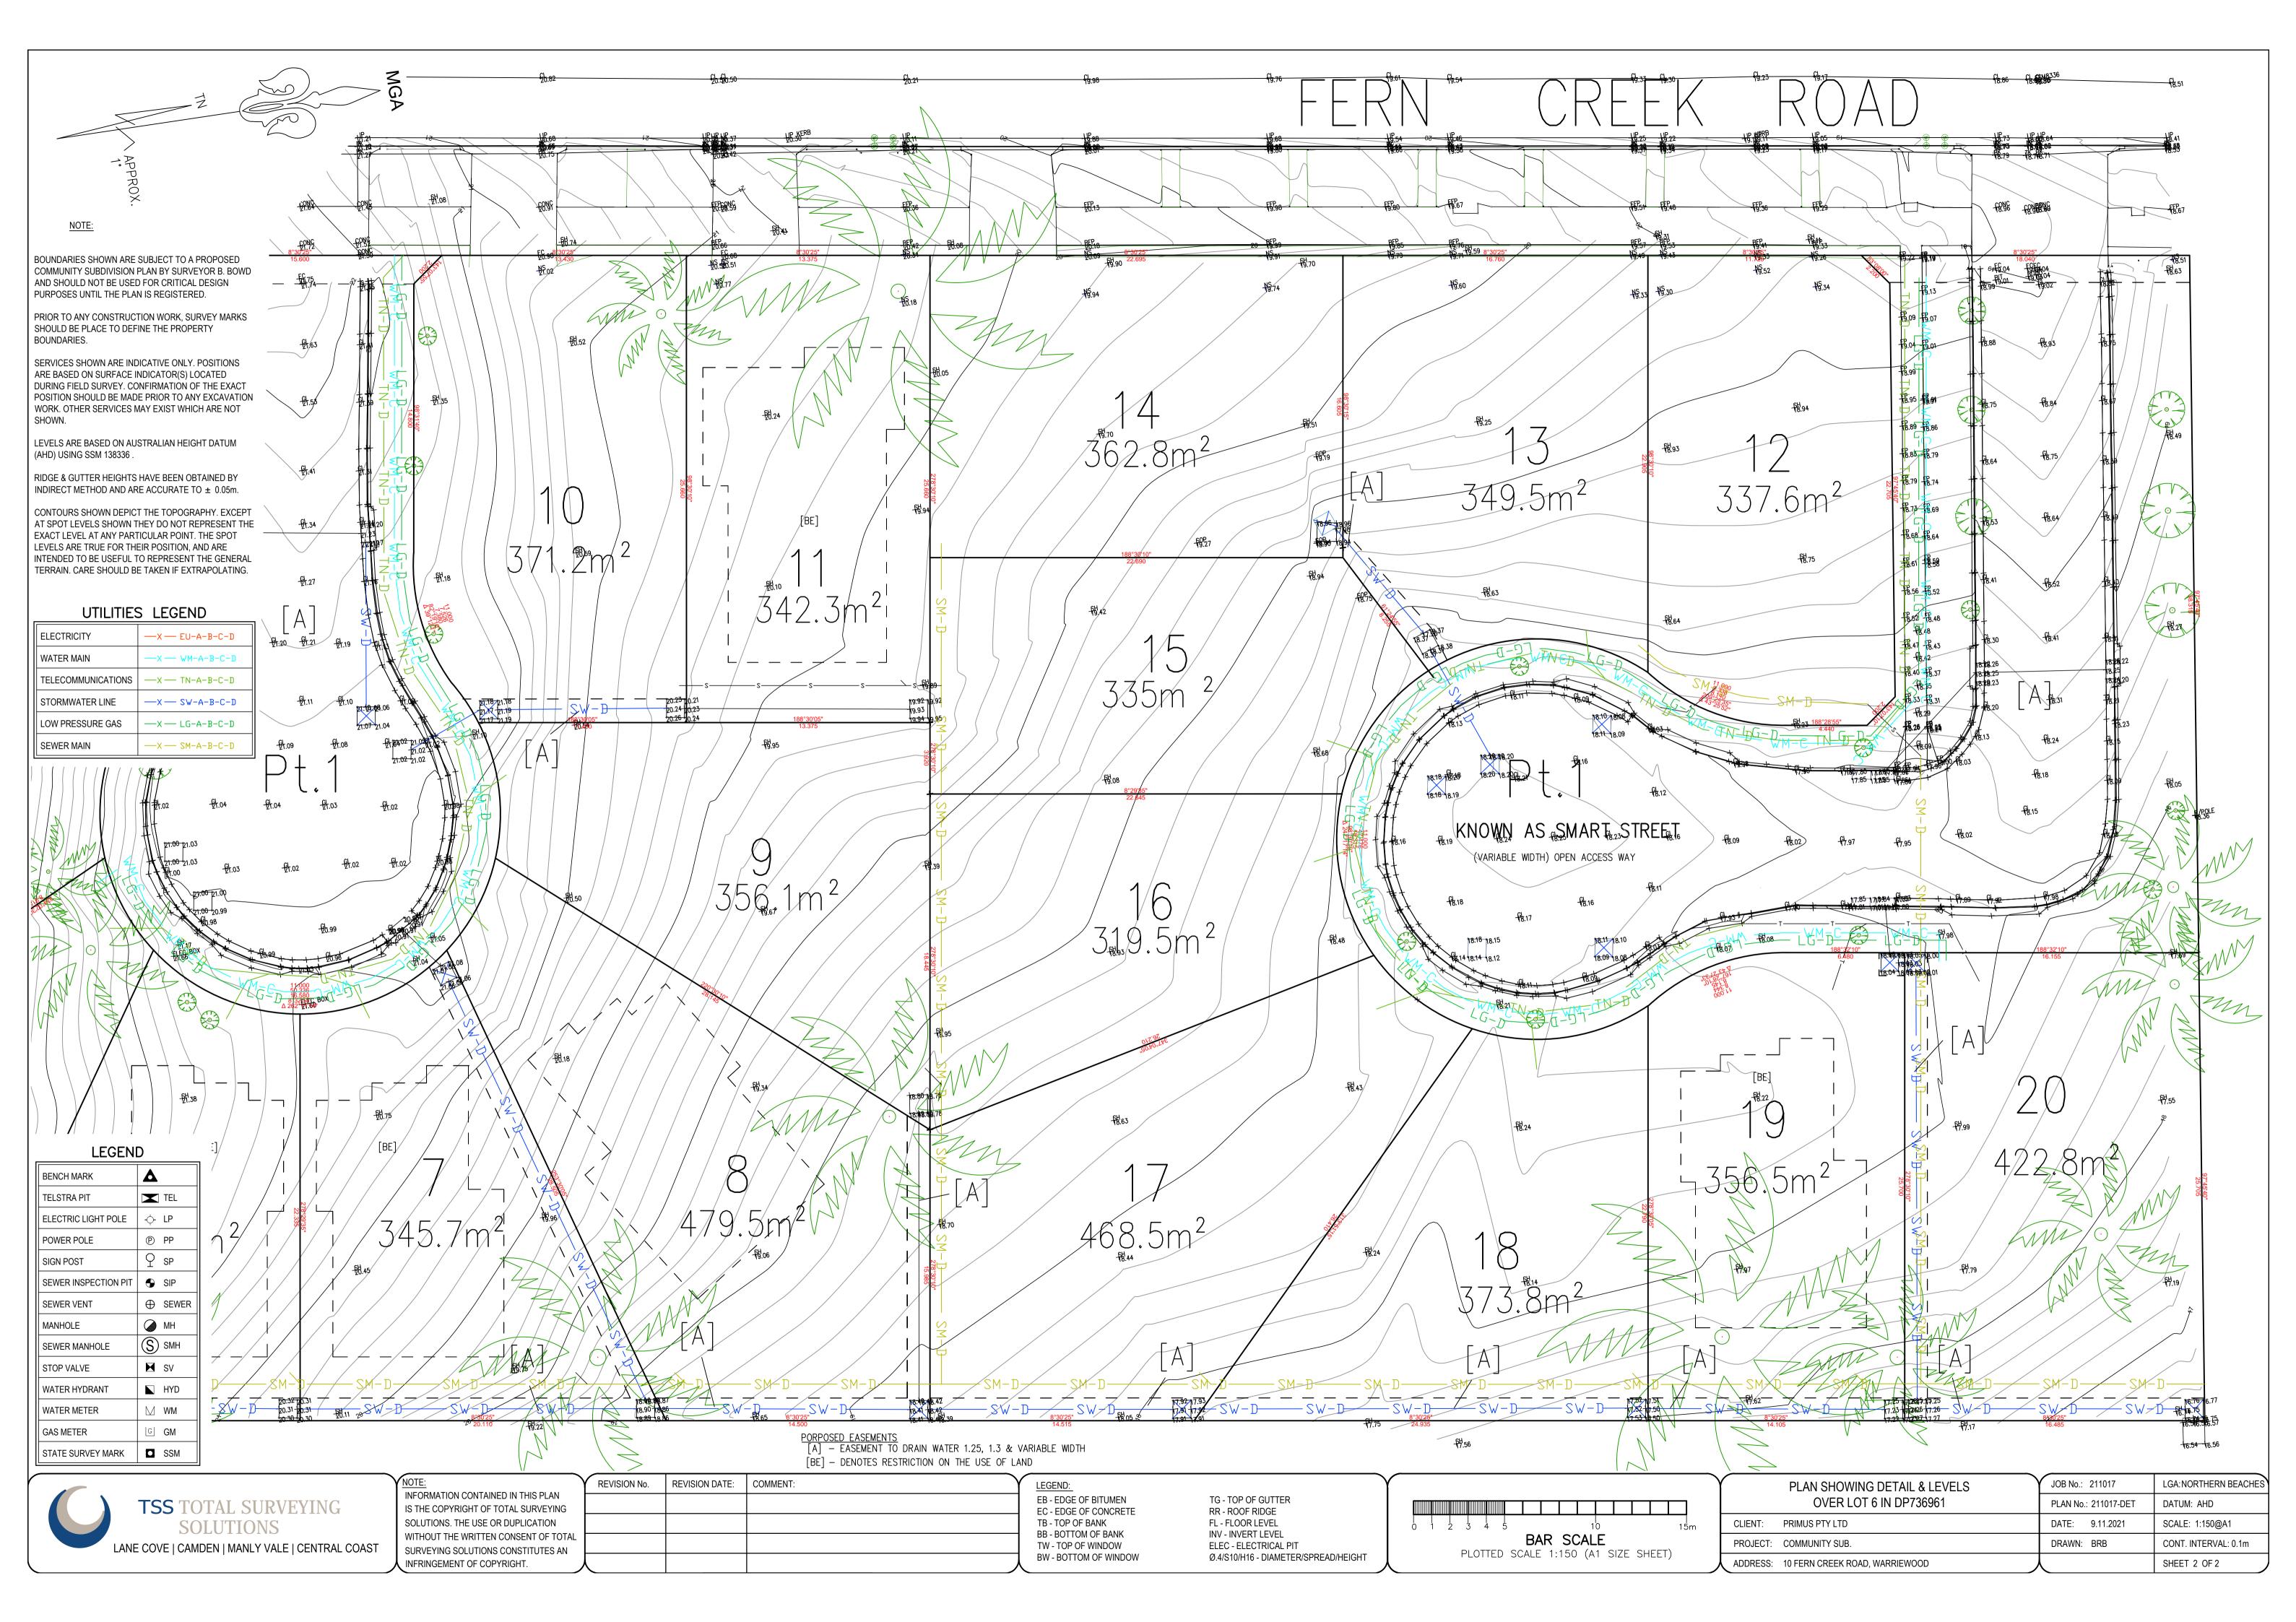

NOTE: BOUNDARIES SHOWN ARE SUBJECT TO A PROPOSED COMMUNITY SUBDIVISION PLAN BY SURVEYOR B. BOWD AND SHOULD NOT BE USED FOR CRITICAL DESIGN PURPOSES UNTIL THE PLAN IS REGISTERED. PRIOR TO ANY CONSTRUCTION WORK, SURVEY MARKS SHOULD BE PLACE TO DEFINE THE PROPERTY UTILITIES LEGEND BOUNDARIES. ELECTRICITY —X — EU-A-B-C-D SERVICES SHOWN ARE INDICATIVE ONLY. POSITIONS ARE BASED ON SURFACE INDICATOR(S) LOCATED WATER MAIN -X - WM-A-B-C-D DURING FIELD SURVEY. CONFIRMATION OF THE EXACT POSITION SHOULD BE MADE PRIOR TO ANY EXCAVATION TELECOMMUNICATIONS —X — TN-A-B-C-D WORK. OTHER SERVICES MAY EXIST WHICH ARE NOT SHOWN. STORMWATER LINE —X — SW-A-B-C-D LEVELS ARE BASED ON AUSTRALIAN HEIGHT DATUM LOW PRESSURE GAS —X — LG-A-B-C-D (AHD) USING SSM 138336. —X — SM-A-B-C-D SEWER MAIN RIDGE & GUTTER HEIGHTS HAVE BEEN OBTAINED BY INDIRECT METHOD AND ARE ACCURATE TO ± 0.05m. CONTOURS SHOWN DEPICT THE TOPOGRAPHY. EXCEPT AT SPOT LEVELS SHOWN THEY DO NOT REPRESENT THE EXACT LEVEL AT ANY PARTICULAR POINT. THE SPOT LEVELS ARE TRUE FOR THEIR POSITION, AND ARE INTENDED TO BE USEFUL TO REPRESENT THE GENERAL TERRAIN. CARE SHOULD BE TAKEN IF EXTRAPOLATING. OPEN ACCESS WAY (VARIABLE WIDTH) PORPOSED EASEMENTS
[A] — EASEMENT TO DRAIN WATER 1.25, 1.3 & VARIABLE WIDTH [BE] - DENOTES RESTRICTION ON THE USE OF LAND LEGEND BENCH MARK TELSTRA PIT ELECTRIC LIGHT POLE PP POWER POLE ♀ SP SIGN POST SEWER INSPECTION PIT SIP SEWER VENT ⊕ SEWER MANHOLE SEWER MANHOLE ■ SV STOP VALVE N HYD WATER HYDRANT WATER METER  $\bigvee$  WM G GM GAS METER STATE SURVEY MARK SSM

TSS TOTAL SURVEYING SOLUTIONS LANE COVE | CAMDEN | MANLY VALE | CENTRAL COAST

INFORMATION CONTAINED IN THIS PLAN IS THE COPYRIGHT OF TOTAL SURVEYING SOLUTIONS. THE USE OR DUPLICATION SURVEYING SOLUTIONS CONSTITUTES AN INFRINGEMENT OF COPYRIGHT. REVISION No. REVISION DATE: COMMENT:

EB - EDGE OF BITUMEN EC - EDGE OF CONCRETE TB - TOP OF BANK BB - BOTTOM OF BANK

TW - TOP OF WINDOW

BW - BOTTOM OF WINDOW

BAR SCALE
PLOTTED SCALE 1:150 (A1 SIZE SHEET) Ø.4/S10/H16 - DIAMETER/SPREAD/HEIGHT

TG - TOP OF GUTTER RR - ROOF RIDGE FL - FLOOR LEVEL

INV - INVERT LEVEL

ELEC - ELECTRICAL PIT

PLAN SHOWING DETAIL & LEVELS JOB No.: 211017 OVER LOT 6 IN DP736961 PLAN No.: 211017-DET CLIENT: PRIMUS PTY LTD DATE: 9.11.2021 PROJECT: COMMUNITY SUB. DRAWN: BRB ADDRESS: 10 FERN CREEK ROAD, WARRIEWOOD

LGA: NORTHERN BEACHES

DATUM: AHD

SCALE: 1:150@A1

SHEET 1 OF 2

CONT. INTERVAL: 0.1m