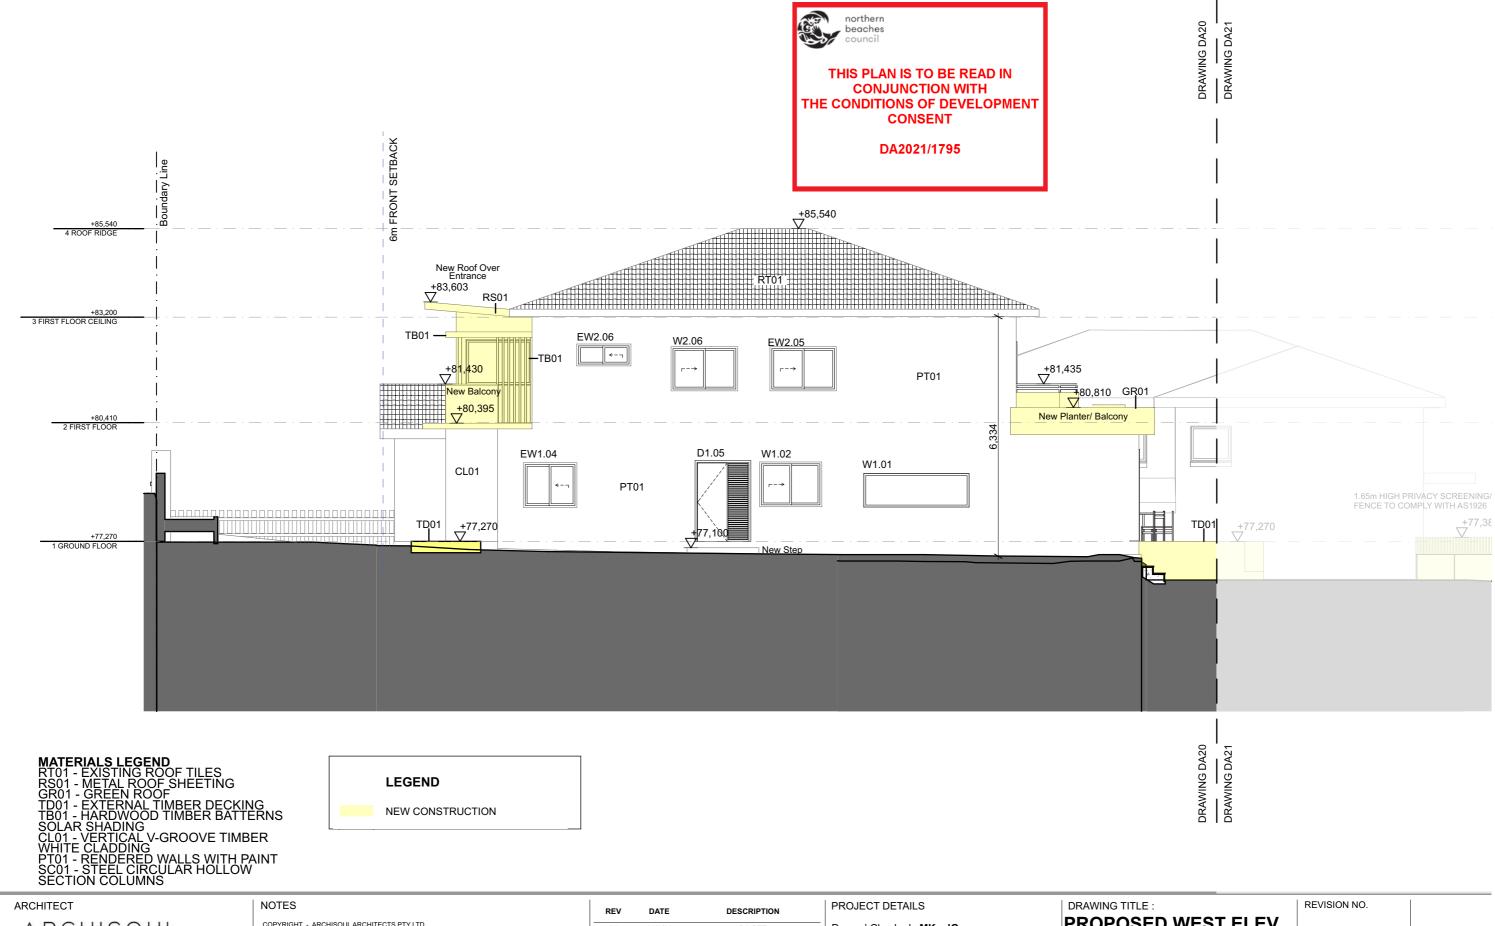

PROPOSED WEST ELEV

**MAIN DWELLING** 

7 Ellery Parade Seaforth

PROJECT NAME:

02 DRAWING NO. SCALE:

**DA20** 

1:100 @ A3

NEW CONSTRUCTION