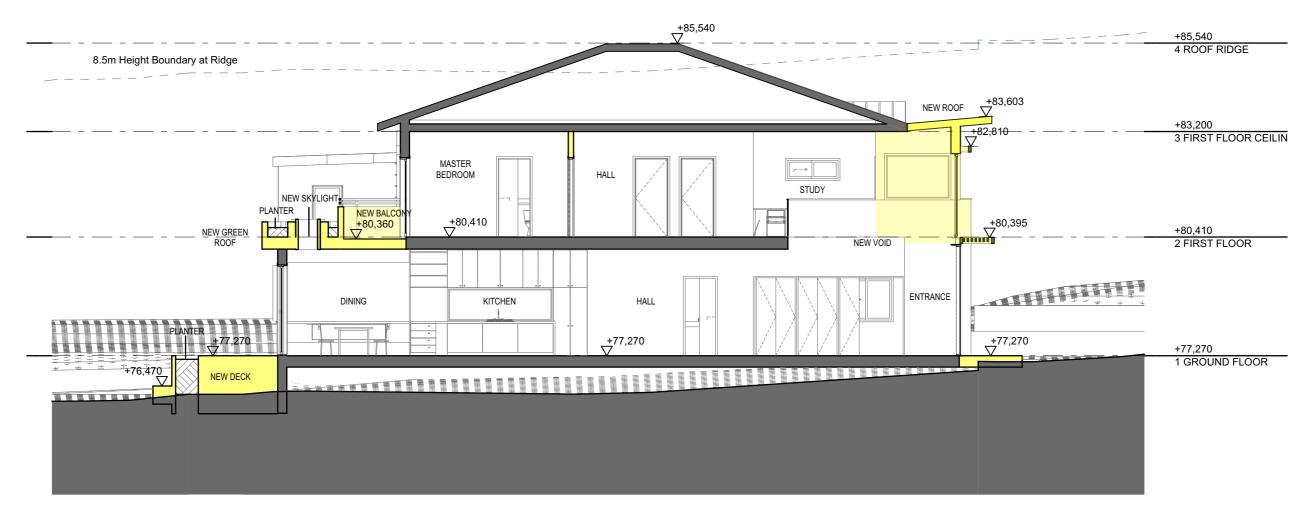

| DRAWING TITLE :          | REVISION NO. |        |
|--------------------------|--------------|--------|
| PROPOSED SECTION         | 02           |        |
| PROJECT NAME :           | DRAWING NO.  | _      |
| 7 Ellery Parade Seaforth | DA22         | SCALE: |

1:100 @ A3

**LEGEND** 

NEW CONSTRUCTION

THIS PLAN IS TO BE READ IN **CONJUNCTION WITH** THE CONDITIONS OF DEVELOPMENT CONSENT

DA2021/1795

DATE