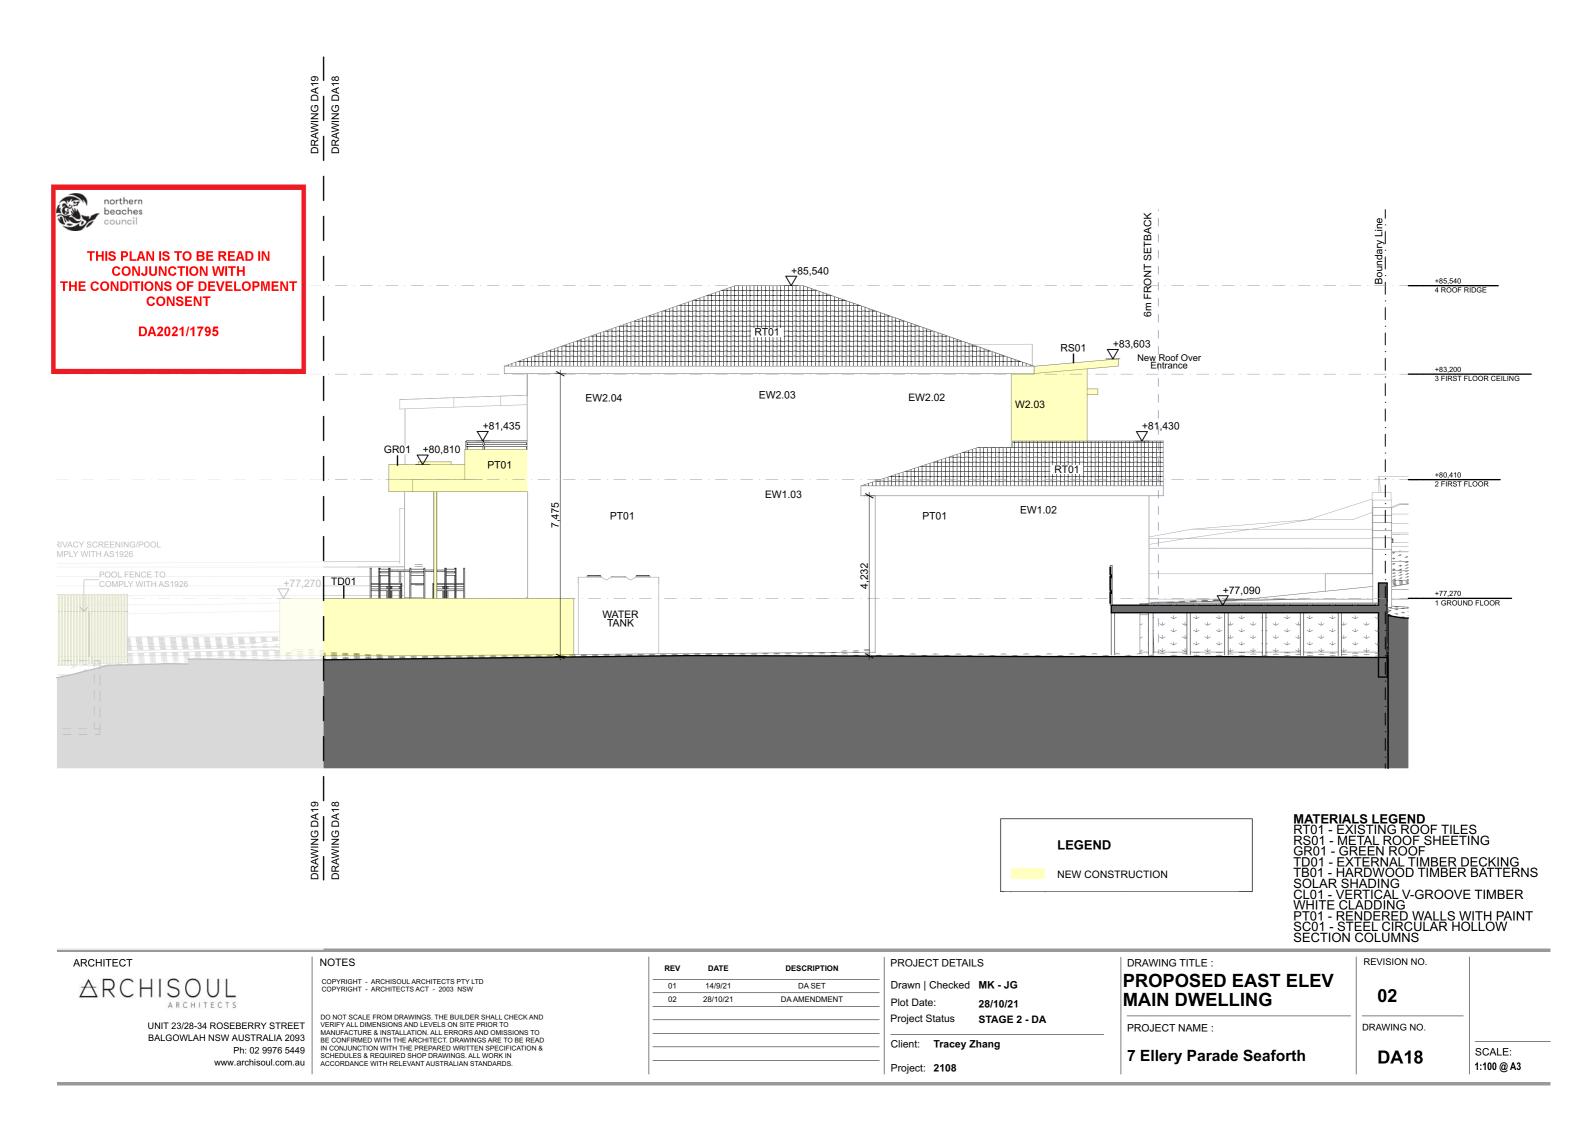

| DRAWING TITLE :            |  |
|----------------------------|--|
| PROPOSED EAST              |  |
| <b>ELEVATION POOL AREA</b> |  |

PROJECT NAME :

7 Ellery Parade Seaforth

| REVISION NO. |  |
|--------------|--|
| 02           |  |
| DRAWING NO.  |  |

DA19 SCALE: 1:100 @ A3

**ARCHISOUL** 

UNIT 23/28-34 ROSEBERRY STREET BALGOWLAH NSW AUSTRALIA 2093 Ph: 02 9976 5449 www.archisoul.com.au

COPYRIGHT - ARCHISOUL ARCHITECTS PTY LTD COPYRIGHT - ARCHITECTS ACT - 2003 NSW