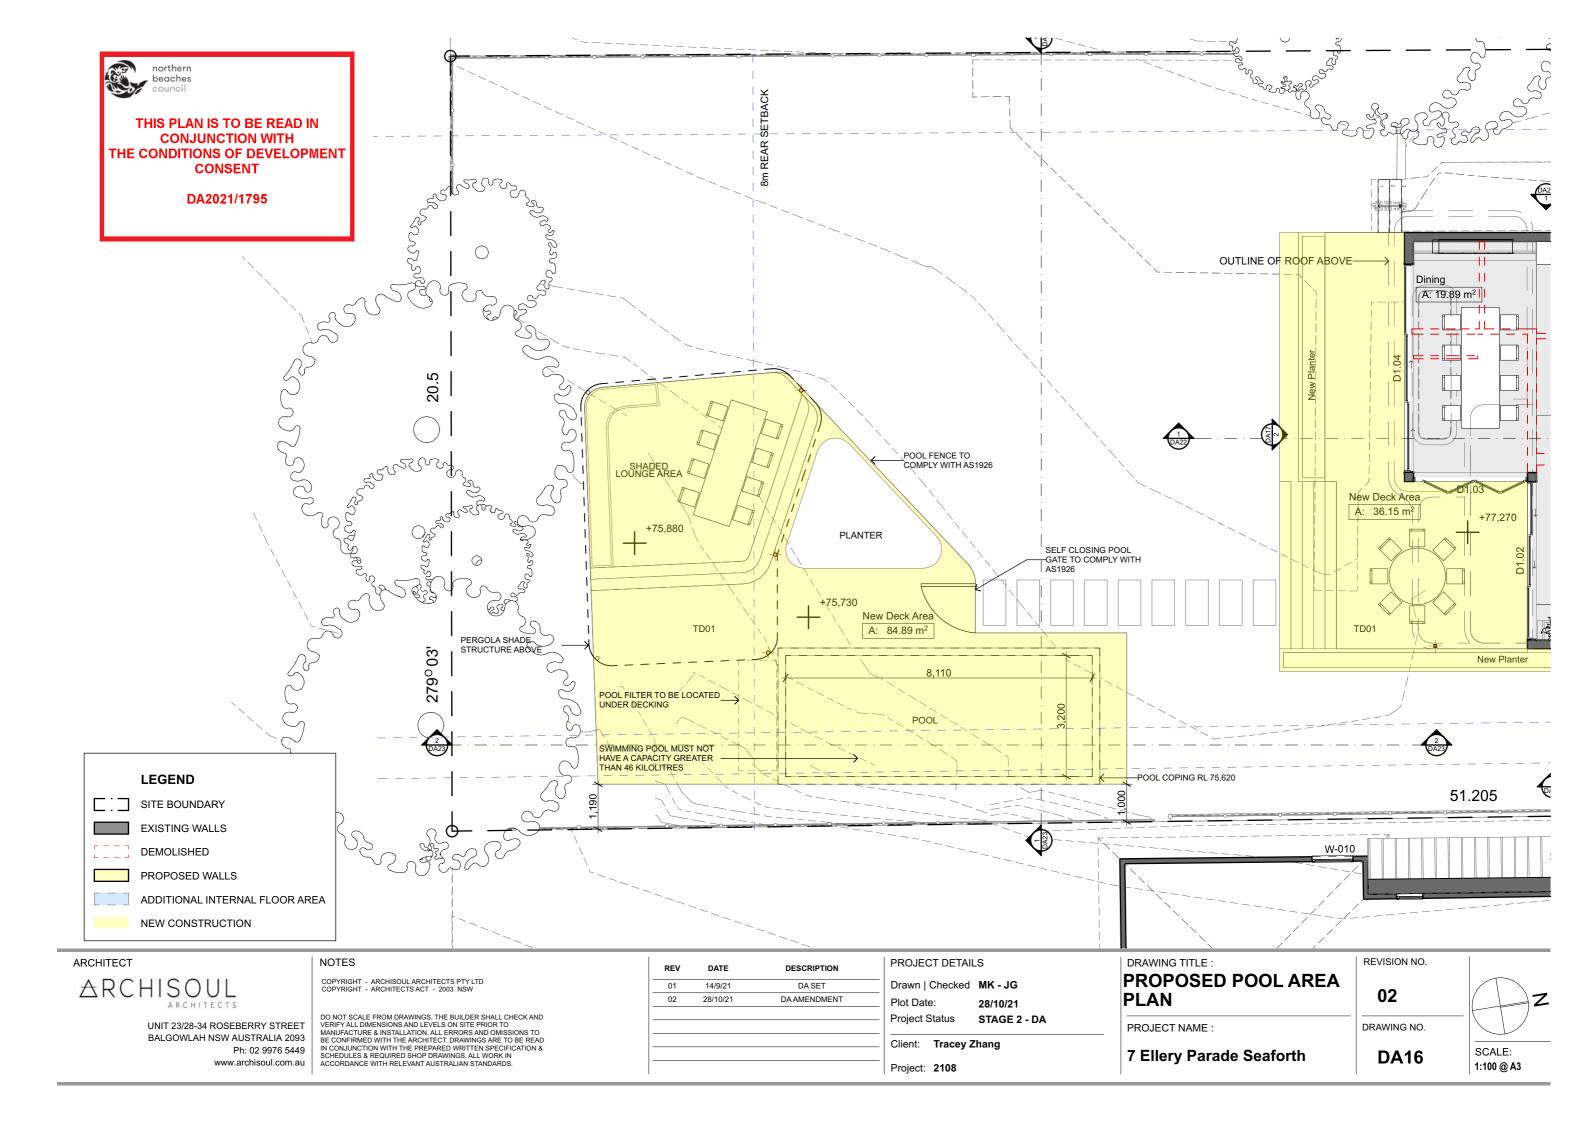

ARCHISOUL

UNIT 23/28-34 ROSEBERRY STREET BALGOWLAH NSW AUSTRALIA 2093 Ph: 02 9976 5449 www.archisoul.com.au

COPYRIGHT - ARCHISOUL ARCHITECTS PTY LTD COPYRIGHT - ARCHITECTS ACT - 2003 NSW

DO NOT SCALE FROM DRAWINGS. THE BUILDER SHALL CHECK AND VERIFY ALL DIMENSIONS AND LEVELS ON SITE PRIOR TO MANUFACTURE & INSTALLATION, ALL ERRORS AND OMISSIONS TO BE CONFIRMED WITH THE ARCHITECT. DRAWINGS ARE TO BE READ IN CONJUNCTION WITH THE PREPARED WRITTEN SPECIFICATION & SCHEDULES & REQUIRED SHOP DRAWINGS. ALL WORK IN ACCORDANCE WITH RELEVANT AUSTRALIAN STANDARDS.

| REV | DATE     | DESCRIPTION  | PROJECT DETAILS             |
|-----|----------|--------------|-----------------------------|
| 01  | 14/9/21  | DA SET       | Drawn   Checked MK - JG     |
| 02  | 28/10/21 | DA AMENDMENT | Plot Dat