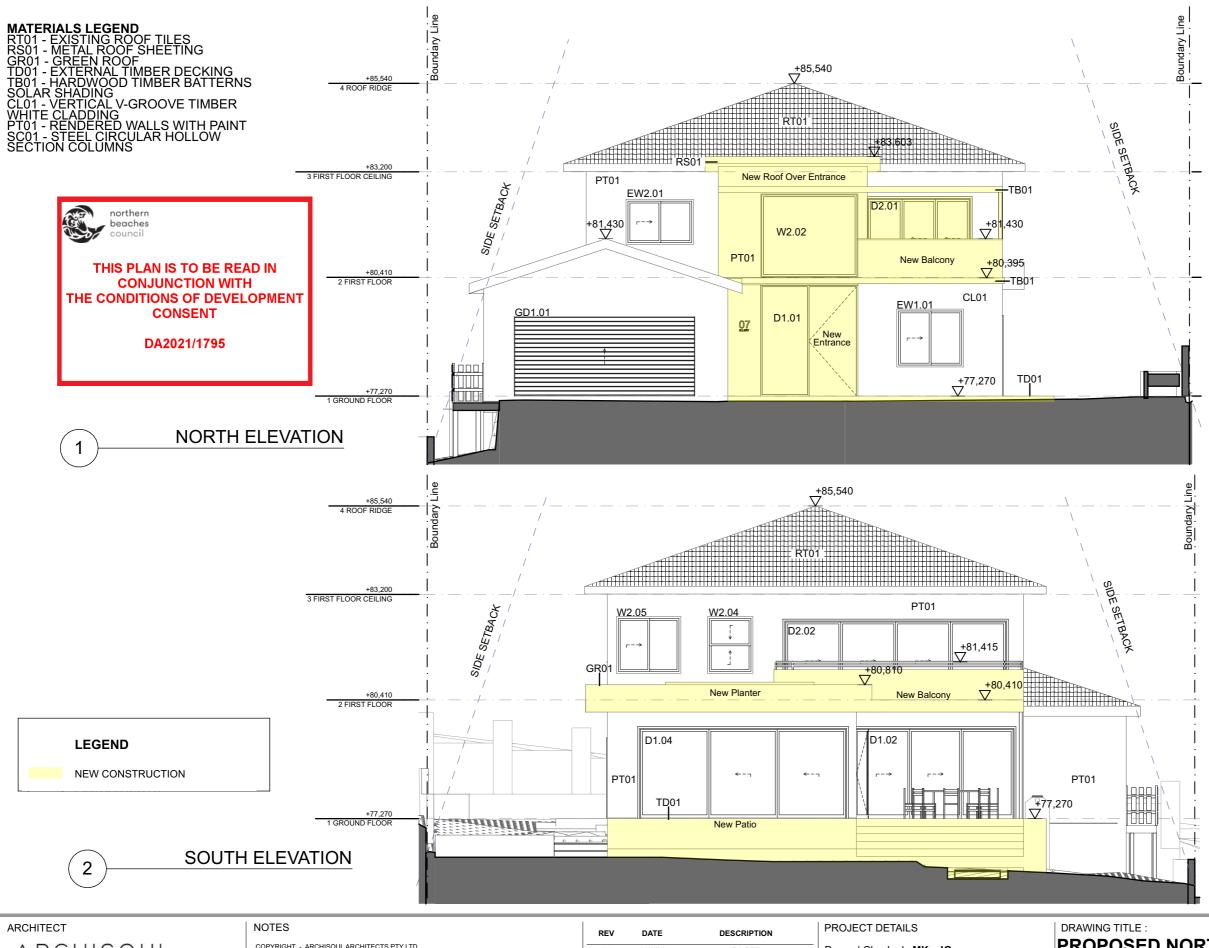

PROPOSED NORTH & SOUTH ELEVATIONS

PROJECT NAME :

7 Ellery Parade Seaforth

REVISION NO.

02

DRAWING NO.

**DA17** 

SCALE: 1:100 @ A3