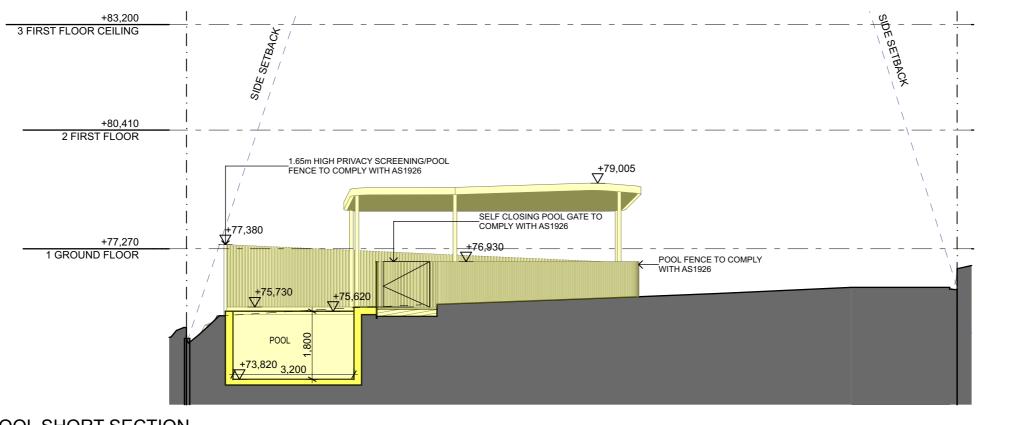

DESCRIPTION

Project: 2108

|   | PROJECT DETAILS |              | DRAWING TITLE : |
|---|-----------------|--------------|-----------------|
| - | Drawn   Checked |              | PROPOSED POO    |
| _ | Plot Date:      | 28/10/21     | SECTIONS        |
| _ | Project Status  | STAGE 2 - DA |                 |

PROJECT NAME:

REVISION NO. DDAWING TITLE )L 02 DRAWING NO. 7 Ellery Parade Seaforth

**DA23** 

SCALE: 1:100 @ A3