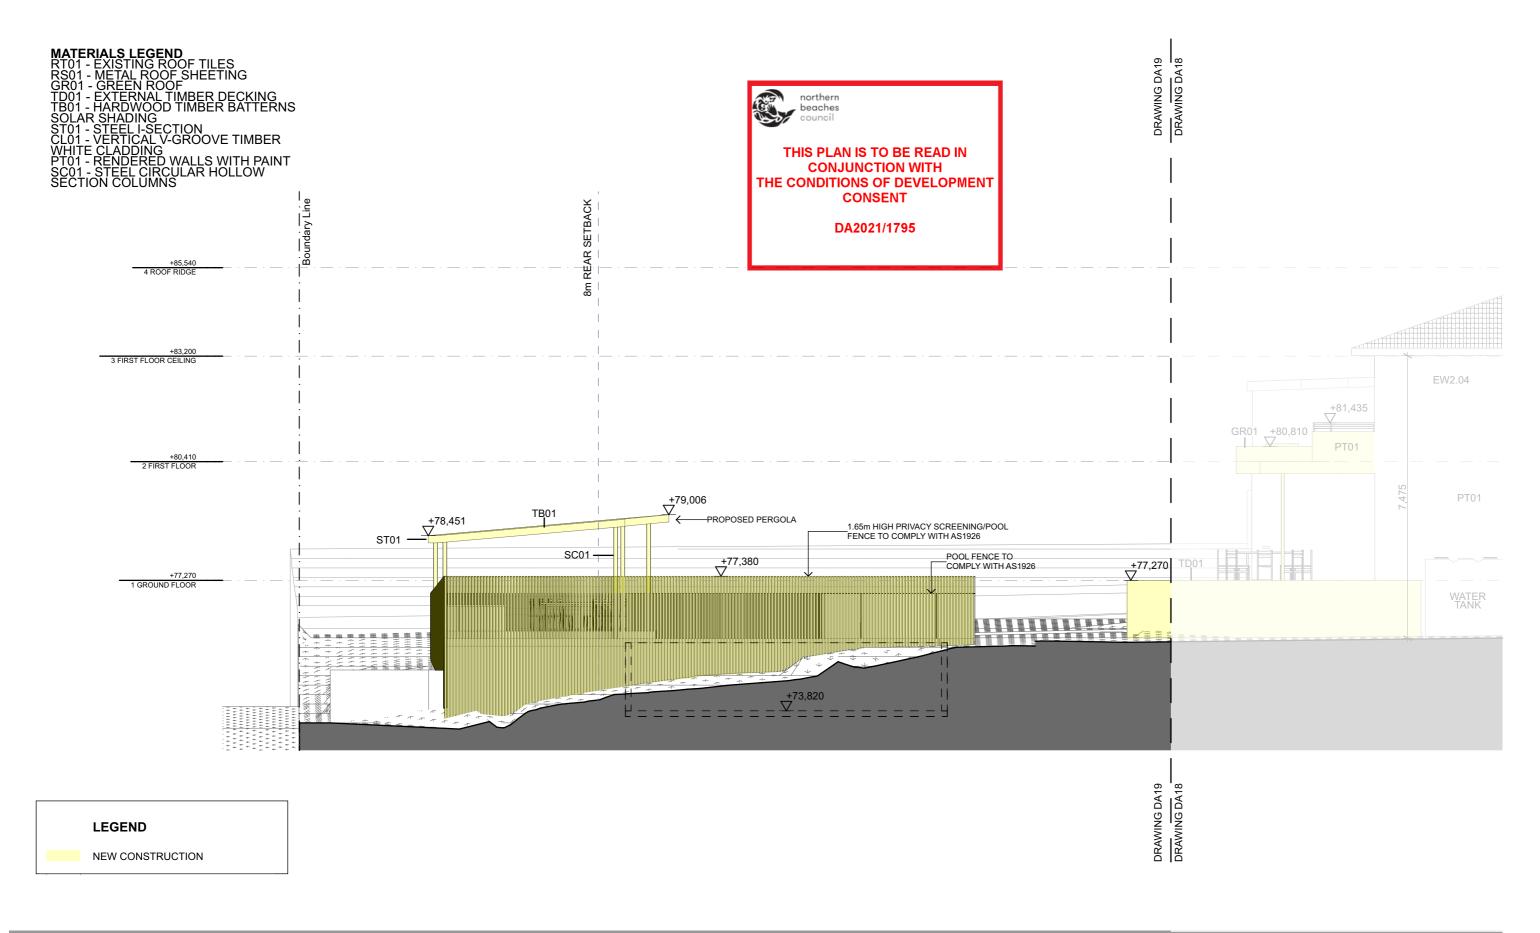

| DRAWING TITLE :            |  |
|----------------------------|--|
| PROPOSED EAST              |  |
| <b>ELEVATION POOL AREA</b> |  |

PROJECT NAME :

7 Ellery Parade Seaforth

| REVISION NO. |  |
|--------------|--|
| 02           |  |
| DRAWING NO.  |  |

DA19 SCALE: 1:100 @ A3

**ARCHISOUL** 

UNIT 23/28-34 ROSEBERRY STREET BALGOWLAH NSW AUSTRALIA 2093 Ph: 02 9976 5449 www.archisoul.com.au

COPYRIGHT - ARCHISOUL ARCHITECTS PTY LTD COPYRIGHT - ARCHITECTS ACT - 2003 NSW