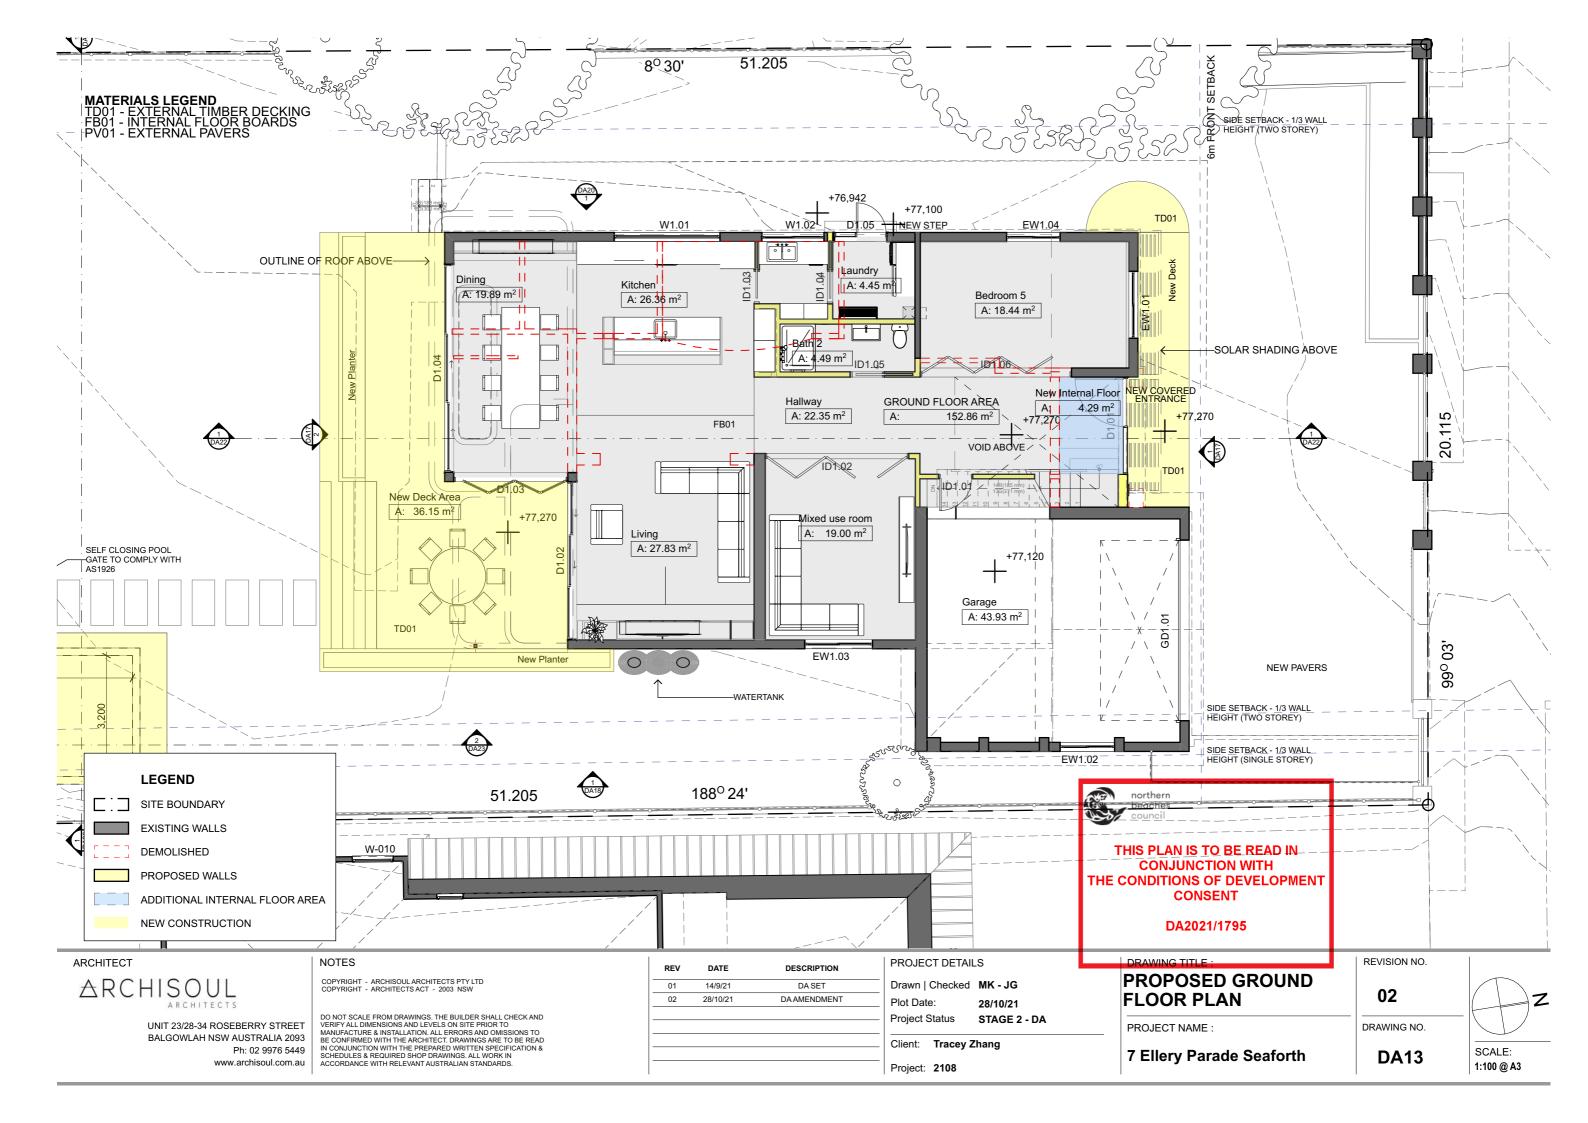

UNIT 23/28-34 ROSEBERRY STREET BALGOWLAH NSW AUSTRALIA 2093 Ph: 02 9976 5449 www.archisoul.com.au NOTES

COPYRIGHT - ARCHISOUL ARCHITECTS PTY LTD COPYRIGHT - ARCHITECTS ACT - 2003 NSW

DO NOT SCALE FROM DRAWINGS. THE BUILDER SHALL CHECK AND VERIFY ALL DIMENSIONS AND LEVELS ON SITE PRIOR TO MANUFACTURE & INSTALLATION. ALL ERRORS AND OMISSIONS TO BE CONFIRMED WITH THE ARCHITECT. DRAWINGS ARE TO BE READ IN CONJUNCTION WITH THE PREPARED WRITTEN SPECIFICATION & SCHEDULES & REQUIRED SHOP DRAWINGS. ALL WORK IN ACCORDANCE WITH RELEVANT AUSTRALIAN STANDARDS.

| REV | DATE     | DESCRIPTION  | PROJECT DETAILS                                 |
|-----|----------|--------------|-------------------------------------------------|
| 01  | 14/9/21  | DA SET       | Drawn   Checked MK - JG                         |
| 02  | 28/10/21 | DA AMENDMENT | Plot Date: 28/10/21 Project Status STAGE 2 - DA |
|     |          |              | Client: Tracey Zhang Project: 2108              |