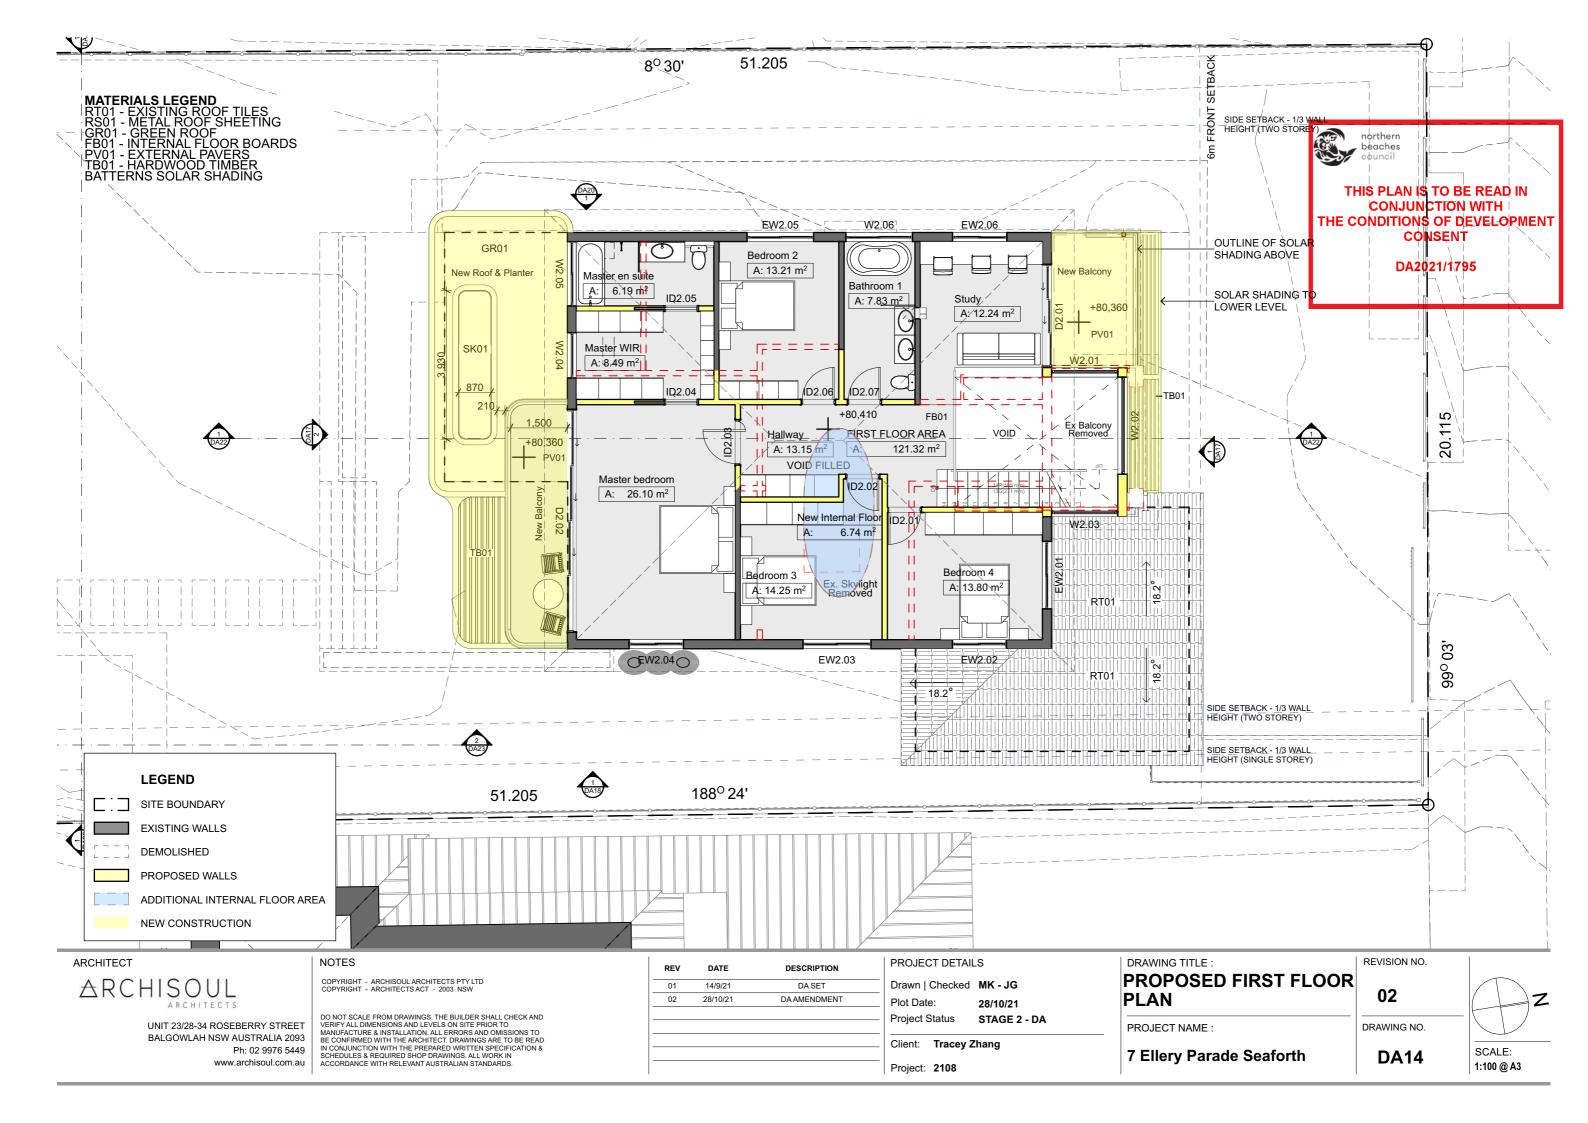

ARCHISOUL

UNIT 23/28-34 ROSEBERRY STREET BALGOWLAH NSW AUSTRALIA 2093 Ph: 02 9976 5449 www.archisoul.com.au

NOTES

COPYRIGHT - ARCHISOUL ARCHITECTS PTY LTD COPYRIGHT - ARCHITECTS ACT - 2003 NSW

DO NOT SCALE FROM DRAWINGS. THE BUILDER SHALL CHECK AND VERIFY ALL DIMENSIONS AND LEVELS ON SITE PRIOR TO MANUFACTURE & INSTALLATION. ALL ERRORS AND OMISSIONS TO BE CONFIRMED WITH THE ARCHITECT. DRAWINGS ARE TO BE READ IN CONJUNCTION WITH THE PREPARED WRITTEN SPECIFICATION & SCHEDULES & REQUIRED SHOP DRAWINGS. ALL WORK IN ACCORDANCE WITH RELEVANT AUSTRALIAN STANDARDS.

| REV | DATE     | DESCRIPTION  | PROJECT DETAILS                |
|-----|----------|--------------|--------------------------------|
| 01  | 14/9/21  | DA SET       | Drawn   Checked MK - JG        |
| 02  | 28/10/21 | DA AMENDMENT | _   Plot Date: <b>28/10/21</b> |
|     |          |              | Project Status STAGE 2 - DA    |
|     |          |              | -                              |
|     |          |              | Client: Tracey Zhang           |
|     |          |              | - Dreinste 2400                |
|     |          |              | Project: 2108                  |