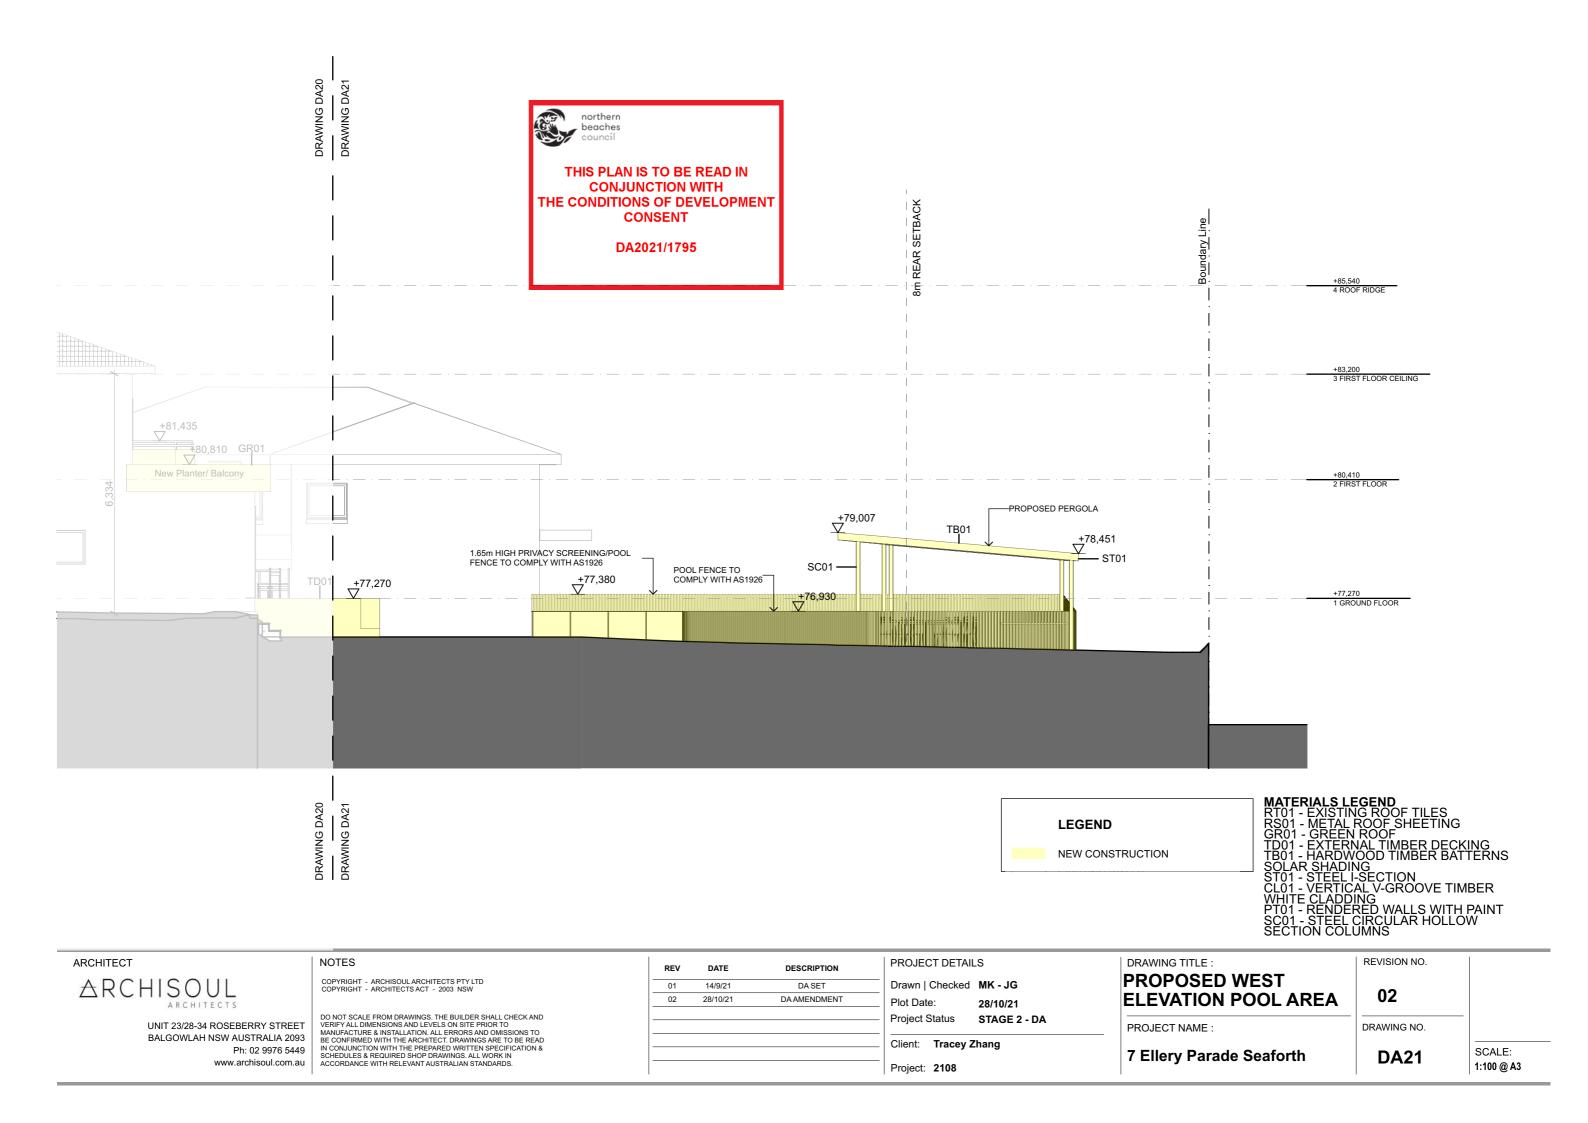

| DRAWING TITLE :            |  |
|----------------------------|--|
| PROPOSED EAST              |  |
| <b>ELEVATION POOL AREA</b> |  |

PROJECT NAME :

7 Ellery Parade Seaforth

| REVISION NO. |  |
|--------------|--|
| 02           |  |
| DRAWING NO.  |  |

DA19 SCALE: 1:100 @ A3

**ARCHISOUL** 

UNIT 23/28-34 ROSEBERRY STREET BALGOWLAH NSW AUSTRALIA 2093 Ph: 02 9976 5449 www.archisoul.com.au

COPYRIGHT - ARCHISOUL ARCHITECTS PTY LTD COPYRIGHT - ARCHITECTS ACT - 2003 NSW