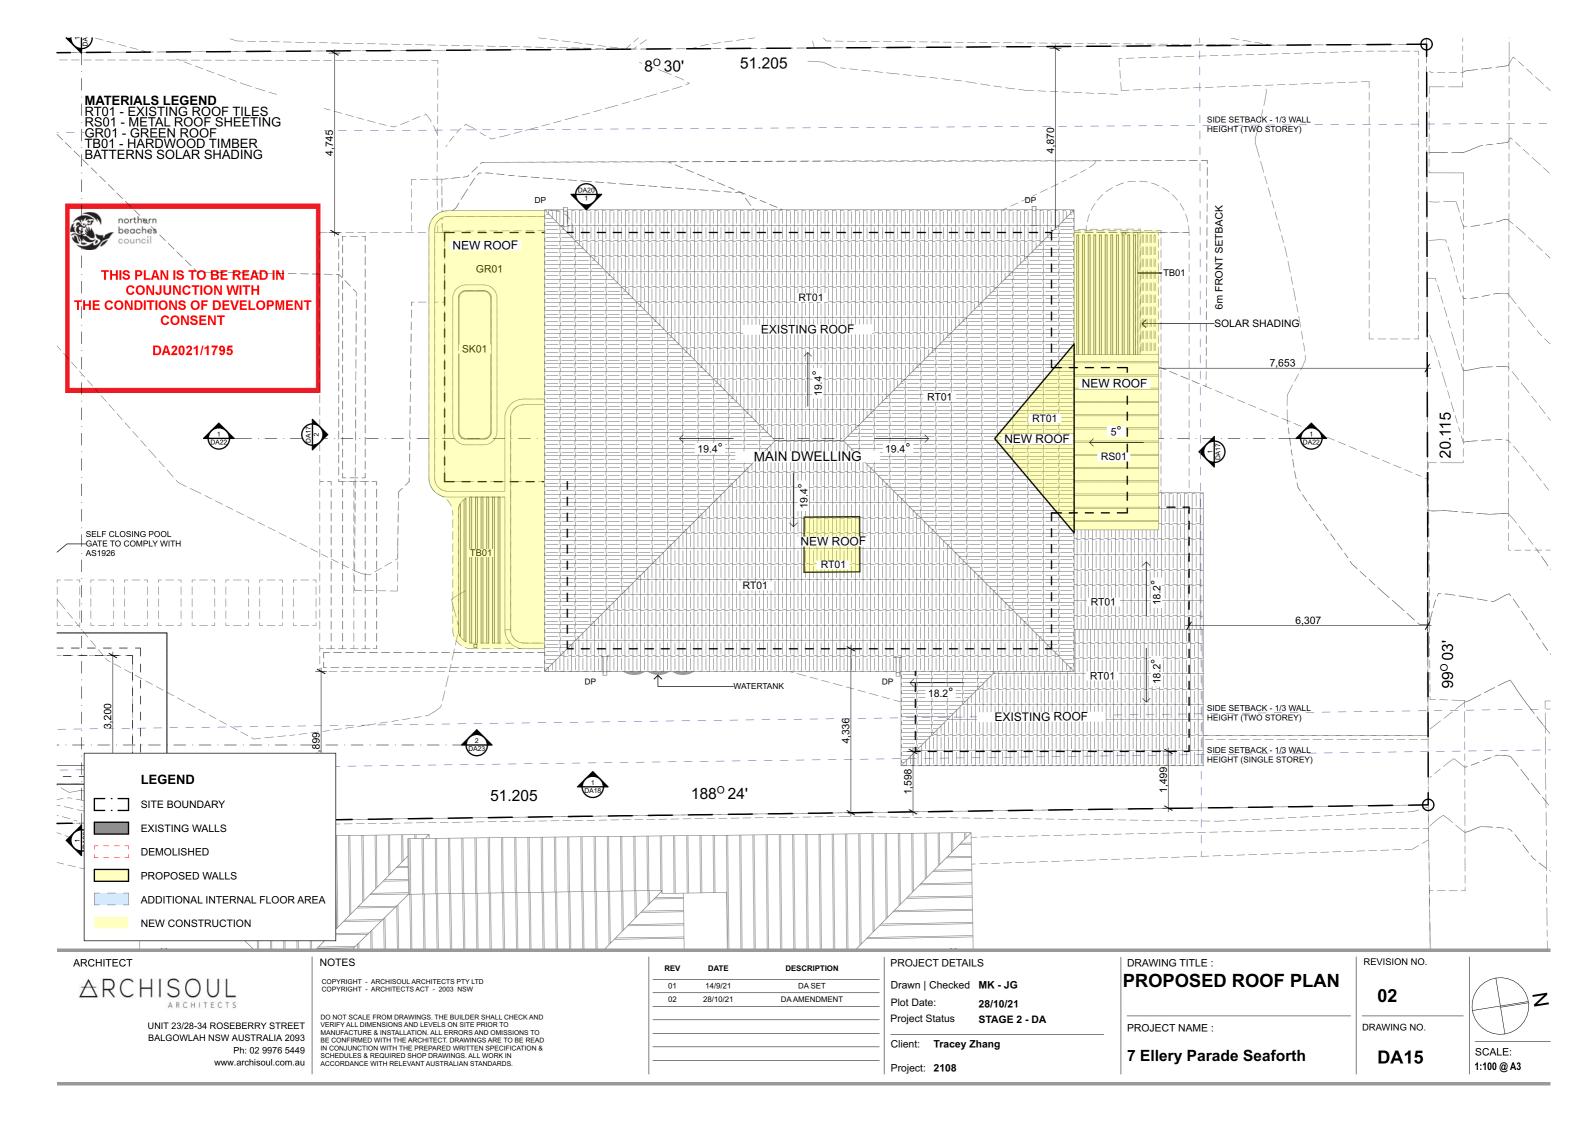

## POOL LONG SECTION 2

ARCHITECT ARCHISOUL

> UNIT 23/28-34 ROSEBERRY STREET BALGOWLAH NSW AUSTRALIA 2093 Ph: 02 9976 5449 www.archisoul.com.au

NOTES

COPYRIGHT - ARCHISOUL ARCHITECTS PTY LTD COPYRIGHT - ARCHITECTS ACT - 2003 NSW

DO NOT SCALE FROM DRAWINGS. THE BUILDER SHALL CHECK AND VERIFY ALL DIMENSIONS AND LEVELS ON SITE PRIOR TO MANUFACTURE & INSTALLATION. ALL ERRORS AND OMISSIONS TO BE CONFIRMED WITH THE ARCHITECT. DRAWINGS ARE TO BE READ IN CONJUNCTION WITH THE PREPARED WRITTEN SPECIFICATION & SCHEDULES & REQUIRED SHOP DRAWINGS. ALL WORK IN ACCORDANCE WITH RELEVANT AUSTRALIAN STANDARDS.

|              |           | 22001111 11011 |          |    |
|--------------|-----------|----------------|----------|----|
| Checked MK - | Drawn     | DA SET         | 14/9/21  | 01 |
| te: 28/10    | Plot Dat  | DA AMENDMENT   | 28/10/21 | 02 |
| Status STAG  | Project 9 |                |          |    |
| Tracey Zhang | Client:   |                |          |    |

DESCRIPTION

Project: 2108

|   | PROJECT DETAILS |              | DRAWING TITLE : |
|---|-----------------|--------------|-----------------|
| - | Drawn   Checked |              | PROPOSED POO    |
| _ | Plot Date:      | 28/10/21     | SECTIONS        |
| _ | Project Status  | STAGE 2 - DA |                 |

PROJECT NAME:

REVISION NO. DDAWING TITLE )L 02 DRAWING NO. 7 Ellery Parade Seaforth

**DA23** 

SCALE: 1:100 @ A3