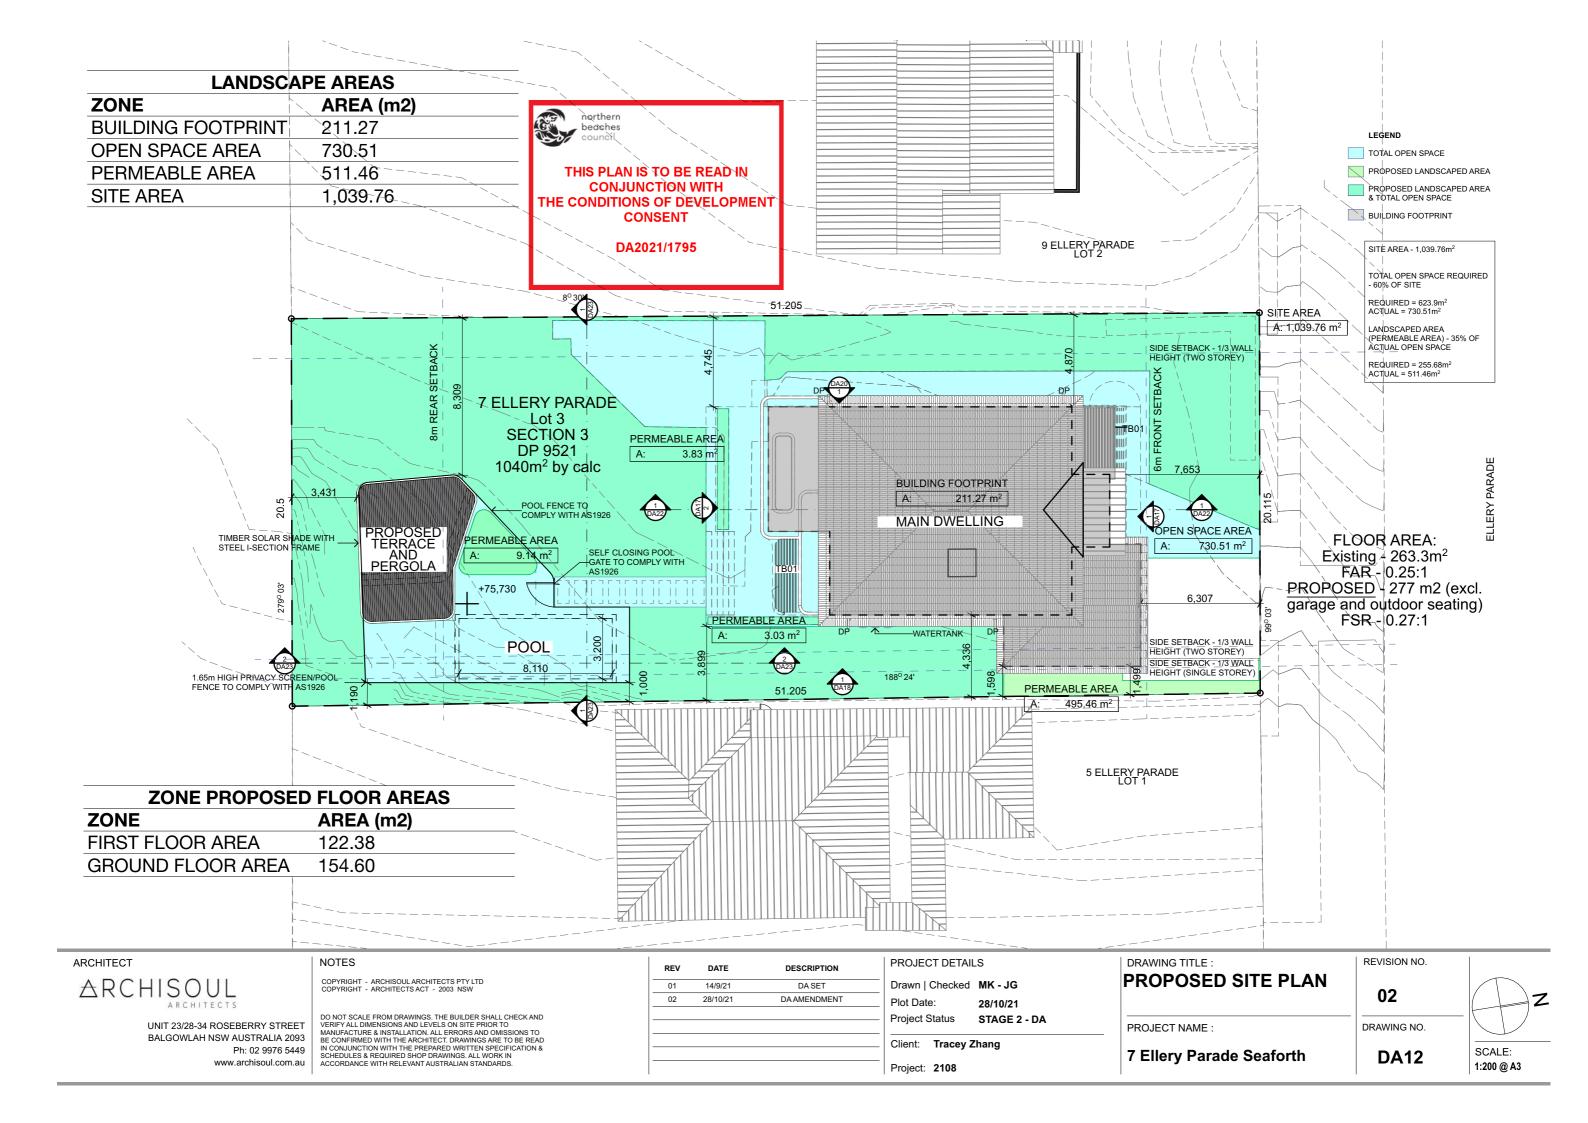

ARCHISOUL

UNIT 23/28-34 ROSEBERRY STREET BALGOWLAH NSW AUSTRALIA 2093 Ph: 02 9976 5449 www.archisoul.com.au

COPYRIGHT - ARCHISOUL ARCHITECTS PTY LTD COPYRIGHT - ARCHITECTS ACT - 2003 NSW

DO NOT SCALE FROM DRAWINGS. THE BUILDER SHALL CHECK AND VERIFY ALL DIMENSIONS AND LEVELS ON SITE PRIOR TO MANUFACTURE & INSTALLATION, ALL ERRORS AND OMISSIONS TO BE CONFIRMED WITH THE ARCHITECT. DRAWINGS ARE TO BE READ IN CONJUNCTION WITH THE PREPARED WRITTEN SPECIFICATION & SCHEDULES & REQUIRED SHOP DRAWINGS. ALL WORK IN ACCORDANCE WITH RELEVANT AUSTRALIAN STANDARDS.

| REV | DATE     | DESCRIPTION  | PROJECT DETAILS             |
|-----|----------|--------------|-----------------------------|
| 01  | 14/9/21  | DA SET       | Drawn   Checked MK - JG     |
| 02  | 28/10/21 | DA AMENDMENT | Plot Date: 28/10/21         |
|     |          |              | Project Status STAGE 2 - DA |
|     |          |              | Client: Tracey Zhang        |
|     |          |              | Project: 2108               |