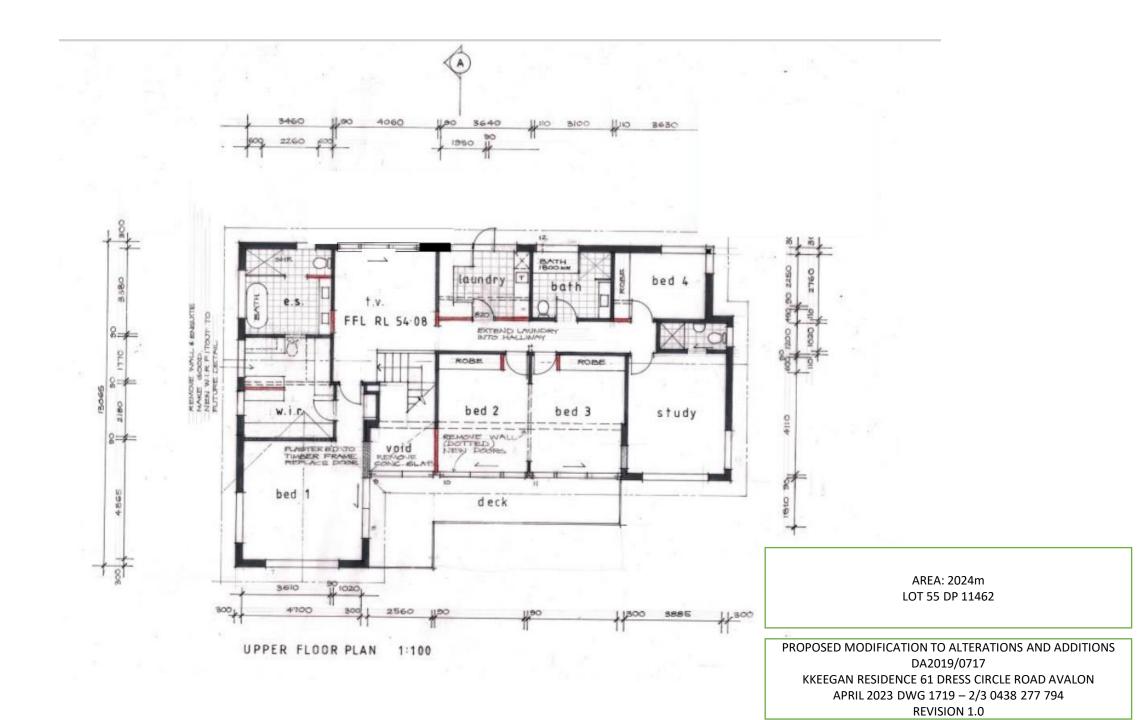

## Section 3: Original Stamped Plans

• This section are the modification proposed plans, where the small extension and pergola are removed from the plans

AREA: 2024m LOT 55 DP 11462

PROPOSED MODIFICATION TO ALTERATIONS AND ADDITIONS DA2019/0717 KKEEGAN RESIDENCE 61 DRESS CIRCLE ROAD AVALON APRIL 2023 DWG 1719 – 1/3 0438 277 794 REVISION 1.0