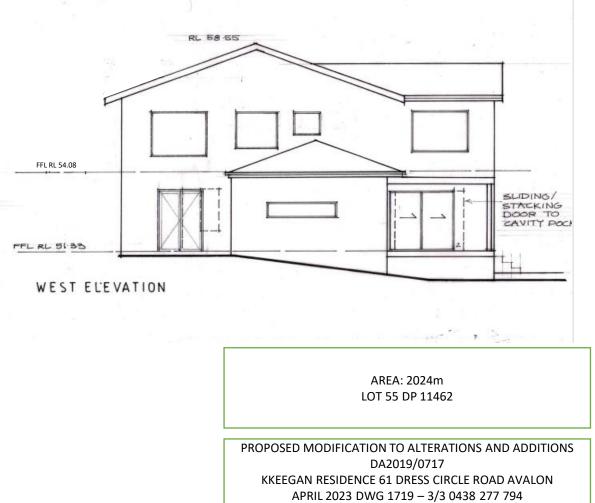

## Section 3: Original Stamped Plans

• This section are the modification proposed plans, where the small extension and pergola are removed from the plans

AREA: 2024m LOT 55 DP 11462

PROPOSED MODIFICATION TO ALTERATIONS AND ADDITIONS DA2019/0717 KKEEGAN RESIDENCE 61 DRESS CIRCLE ROAD AVALON APRIL 2023 DWG 1719 – 1/3 0438 277 794 REVISION 1.0