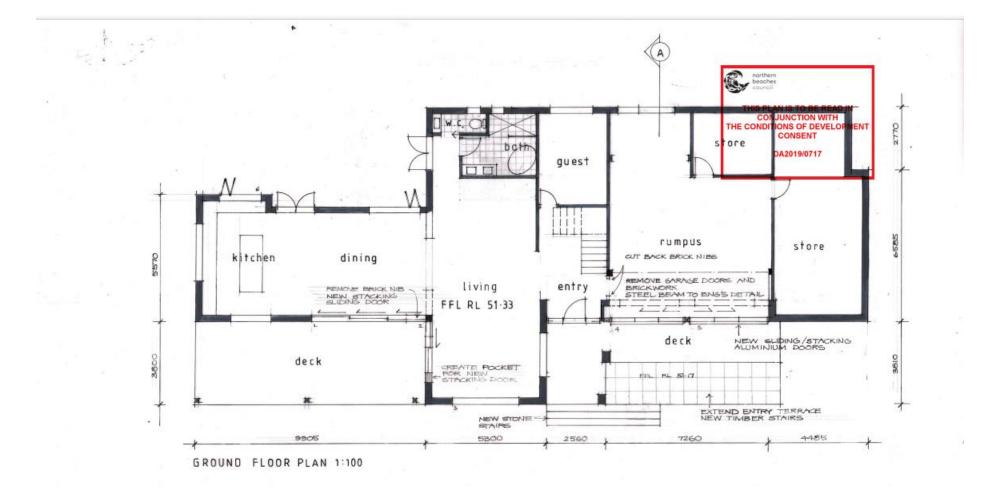

# Section 1: Original Stamped Plans

• This section is a copy of the original stamped plans

JULY2109 DWG 1719 - 2/5 SHIMDESIGN design and drafting 0400 898 744

PROPOSED ALTERATIONS AND ADDITIONS KEEGAN RESIDENCE 61 DRESS CIRCLE ROAD AVALON JULY 2019 DWG 1719 - 3/5 SHIMDESIGN design and drafting 0400 898 744

JULY2109 DWG 1719 - 2/5 SHIMDESIGN design and drafting 0400 898 744

PROPOSED ALTERATIONS AND ADDITIONS KEEGAN RESIDENCE 61 DRESS CIRCLE ROAD AVALON JULY 2019 DWG 1719 - 3/5 SHIMDESIGN design and drafting 0400 898 744