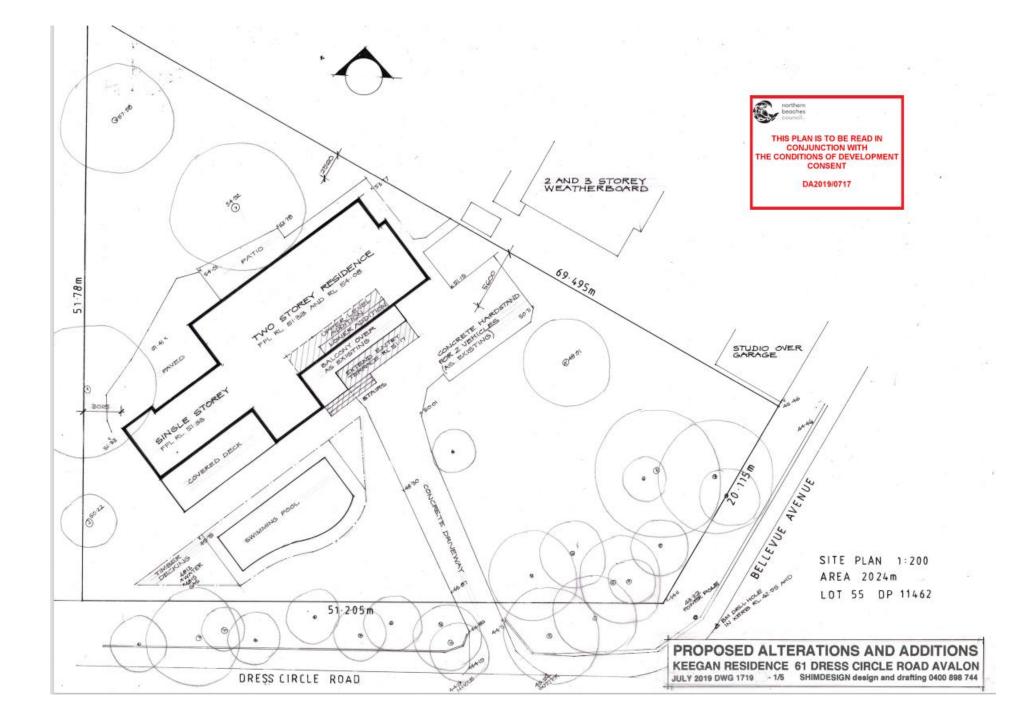

# Section 1: Original Stamped Plans

• This section is a copy of the original stamped plans

JULY2109 DWG 1719 - 2/5 SHIMDESIGN design and drafting 0400 898 744

PROPOSED ALTERATIONS AND ADDITIONS KEEGAN RESIDENCE 61 DRESS CIRCLE ROAD AVALON JULY 2019 DWG 1719 - 3/5 SHIMDESIGN design and drafting 0400 898 744

JULY2109 DWG 1719 - 2/5 SHIMDESIGN design and drafting 0400 898 744

PROPOSED ALTERATIONS AND ADDITIONS KEEGAN RESIDENCE 61 DRESS CIRCLE ROAD AVALON JULY 2019 DWG 1719 - 3/5 SHIMDESIGN design and drafting 0400 898 744