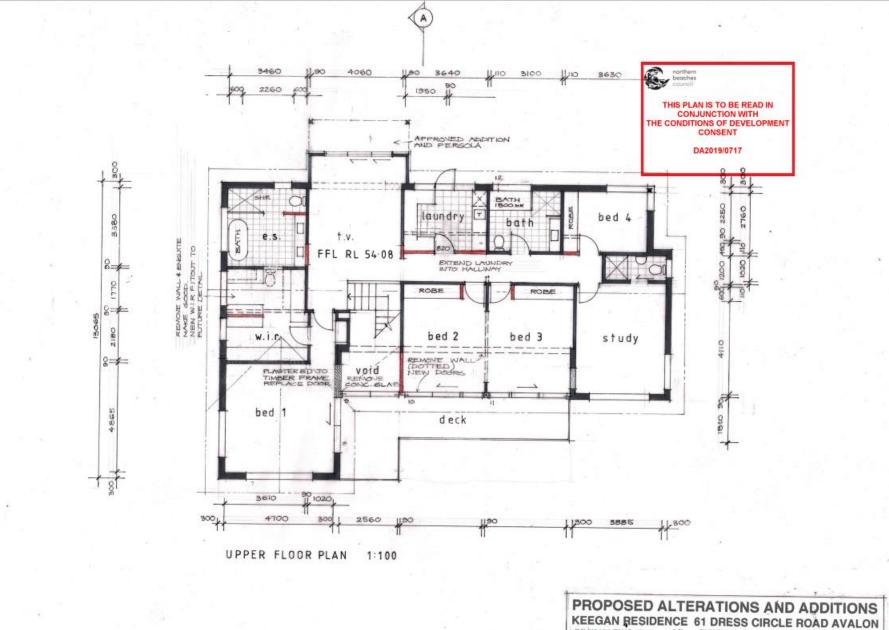

East West | North | Upper Floorplan

# Section 1: Original Stamped Plans

• This section is a copy of the original stamped plans

JULY2109 DWG 1719 - 2/5 SHIMDESIGN design and drafting 0400 898 744

PROPOSED ALTERATIONS AND ADDITIONS KEEGAN RESIDENCE 61 DRESS CIRCLE ROAD AVALON JULY 2019 DWG 1719 - 3/5 SHIMDESIGN design and drafting 0400 898 744

JULY2109 DWG 1719 - 2/5 SHIMDESIGN design and drafting 0400 898 744

PROPOSED ALTERATIONS AND ADDITIONS KEEGAN RESIDENCE 61 DRESS CIRCLE ROAD AVALON JULY 2019 DWG 1719 - 3/5 SHIMDESIGN design and drafting 0400 898 744