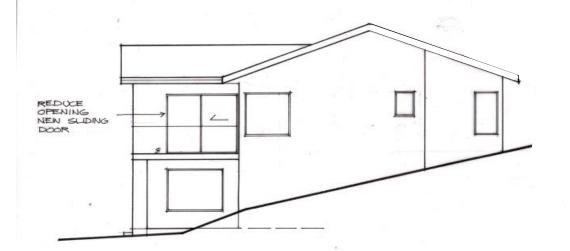

be modified







PROPOSED ALTERATIONS AND ADDITIONS KEEGAN RESIDENCE 61 DRESS CIRCLE ROAD AVALON JULY 2019 DWG 1719 - 3/5 SHIMDESIGN design and drafting 0400 898 744



KEEGAN RESIDENCE 61 DRESS CIRCLE ROAD AVALON JULY 2019 DWG 1719 - 4/5 SHIMDESIGN design and drafting 0400 898 744



SECTION A

PROPOSED ALTERATIONS AND ADDITIONS KEEGAN RESIDENCE 61 DRESS CIRCLE ROAD AVALON JULY 2019 DWG 1719 - 5/5 SHIMDESIGN design and drafting 0400 998 744

## Section 3: Original Stamped Plans

• This section are the modification proposed plans, where the small extension and pergola are removed from the plans



AREA: 2024m LOT 55 DP 11462

PROPOSED MODIFICATION TO ALTERATIONS AND ADDITIONS DA2019/0717 KKEEGAN RESIDENCE 61 DRESS CIRCLE ROAD AVALON APRIL 2023 DWG 1719 – 1/3 0438 277 794 REVISION 1.0







EAST ELEVATION

**REVISION 1.0**