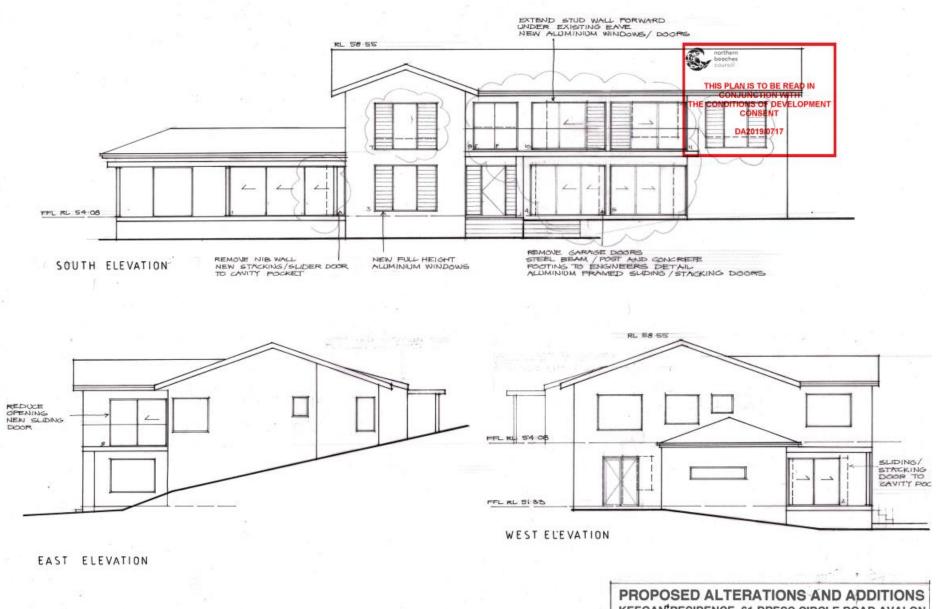

# Modifications to Stamped Plans

This modification proposes the removal of the planned pergola at the upper floor rear of the property in DP 11462.

The following elevation drawings (original DWG 1719) are modified:

# Section 1: Original Stamped Plans

• This section is a copy of the original stamped plans

JULY2109 DWG 1719 - 2/5 SHIMDESIGN design and drafting 0400 898 744

PROPOSED ALTERATIONS AND ADDITIONS KEEGAN RESIDENCE 61 DRESS CIRCLE ROAD AVALON JULY 2019 DWG 1719 - 3/5 SHIMDESIGN design and drafting 0400 898 744

JULY2109 DWG 1719 - 2/5 SHIMDESIGN design and drafting 0400 898 744

PROPOSED ALTERATIONS AND ADDITIONS KEEGAN RESIDENCE 61 DRESS CIRCLE ROAD AVALON JULY 2019 DWG 1719 - 3/5 SHIMDESIGN design and drafting 0400 898 744