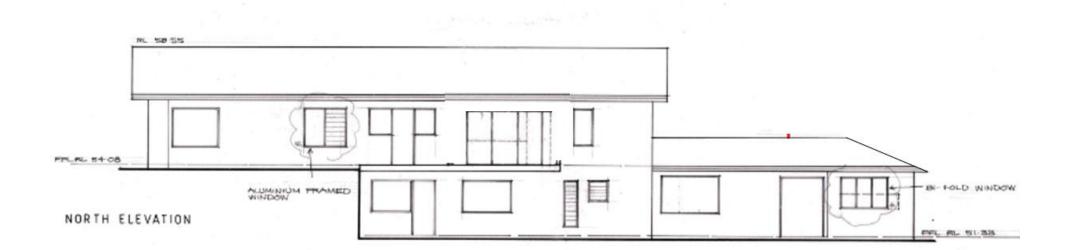

## Section 3: Original Stamped Plans

• This section are the modification proposed plans, where the small extension and pergola are removed from the plans

AREA: 2024m LOT 55 DP 11462

PROPOSED MODIFICATION TO ALTERATIONS AND ADDITIONS DA2019/0717 KKEEGAN RESIDENCE 61 DRESS CIRCLE ROAD AVALON APRIL 2023 DWG 1719 – 1/3 0438 277 794 REVISION 1.0

EAST ELEVATION

**REVISION 1.0**