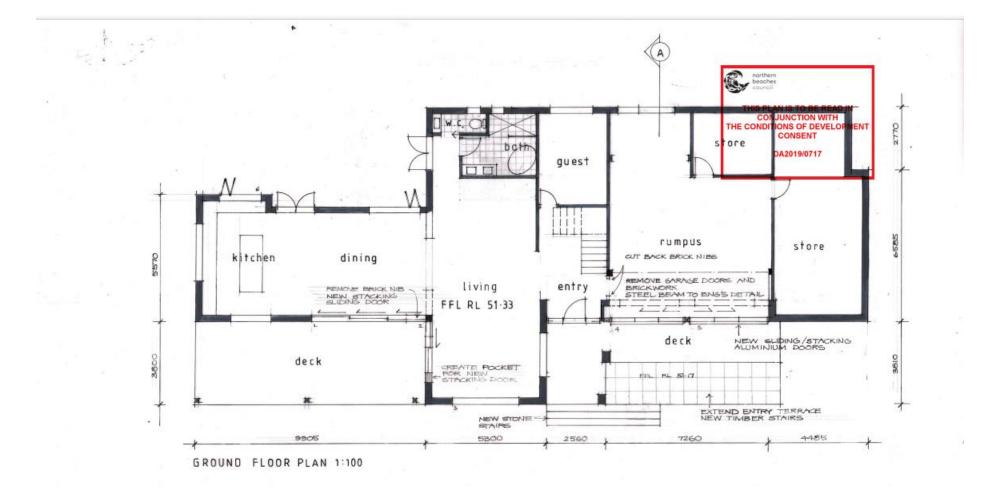

# Section 1: Original Stamped Plans

• This section is a copy of the original stamped plans

JULY2109 DWG 1719 - 2/5 SHIMDESIGN design and drafting 0400 898 744

PROPOSED ALTERATIONS AND ADDITIONS KEEGAN RESIDENCE 61 DRESS CIRCLE ROAD AVALON JULY 2019 DWG 1719 - 3/5 SHIMDESIGN design and drafting 0400 898 744