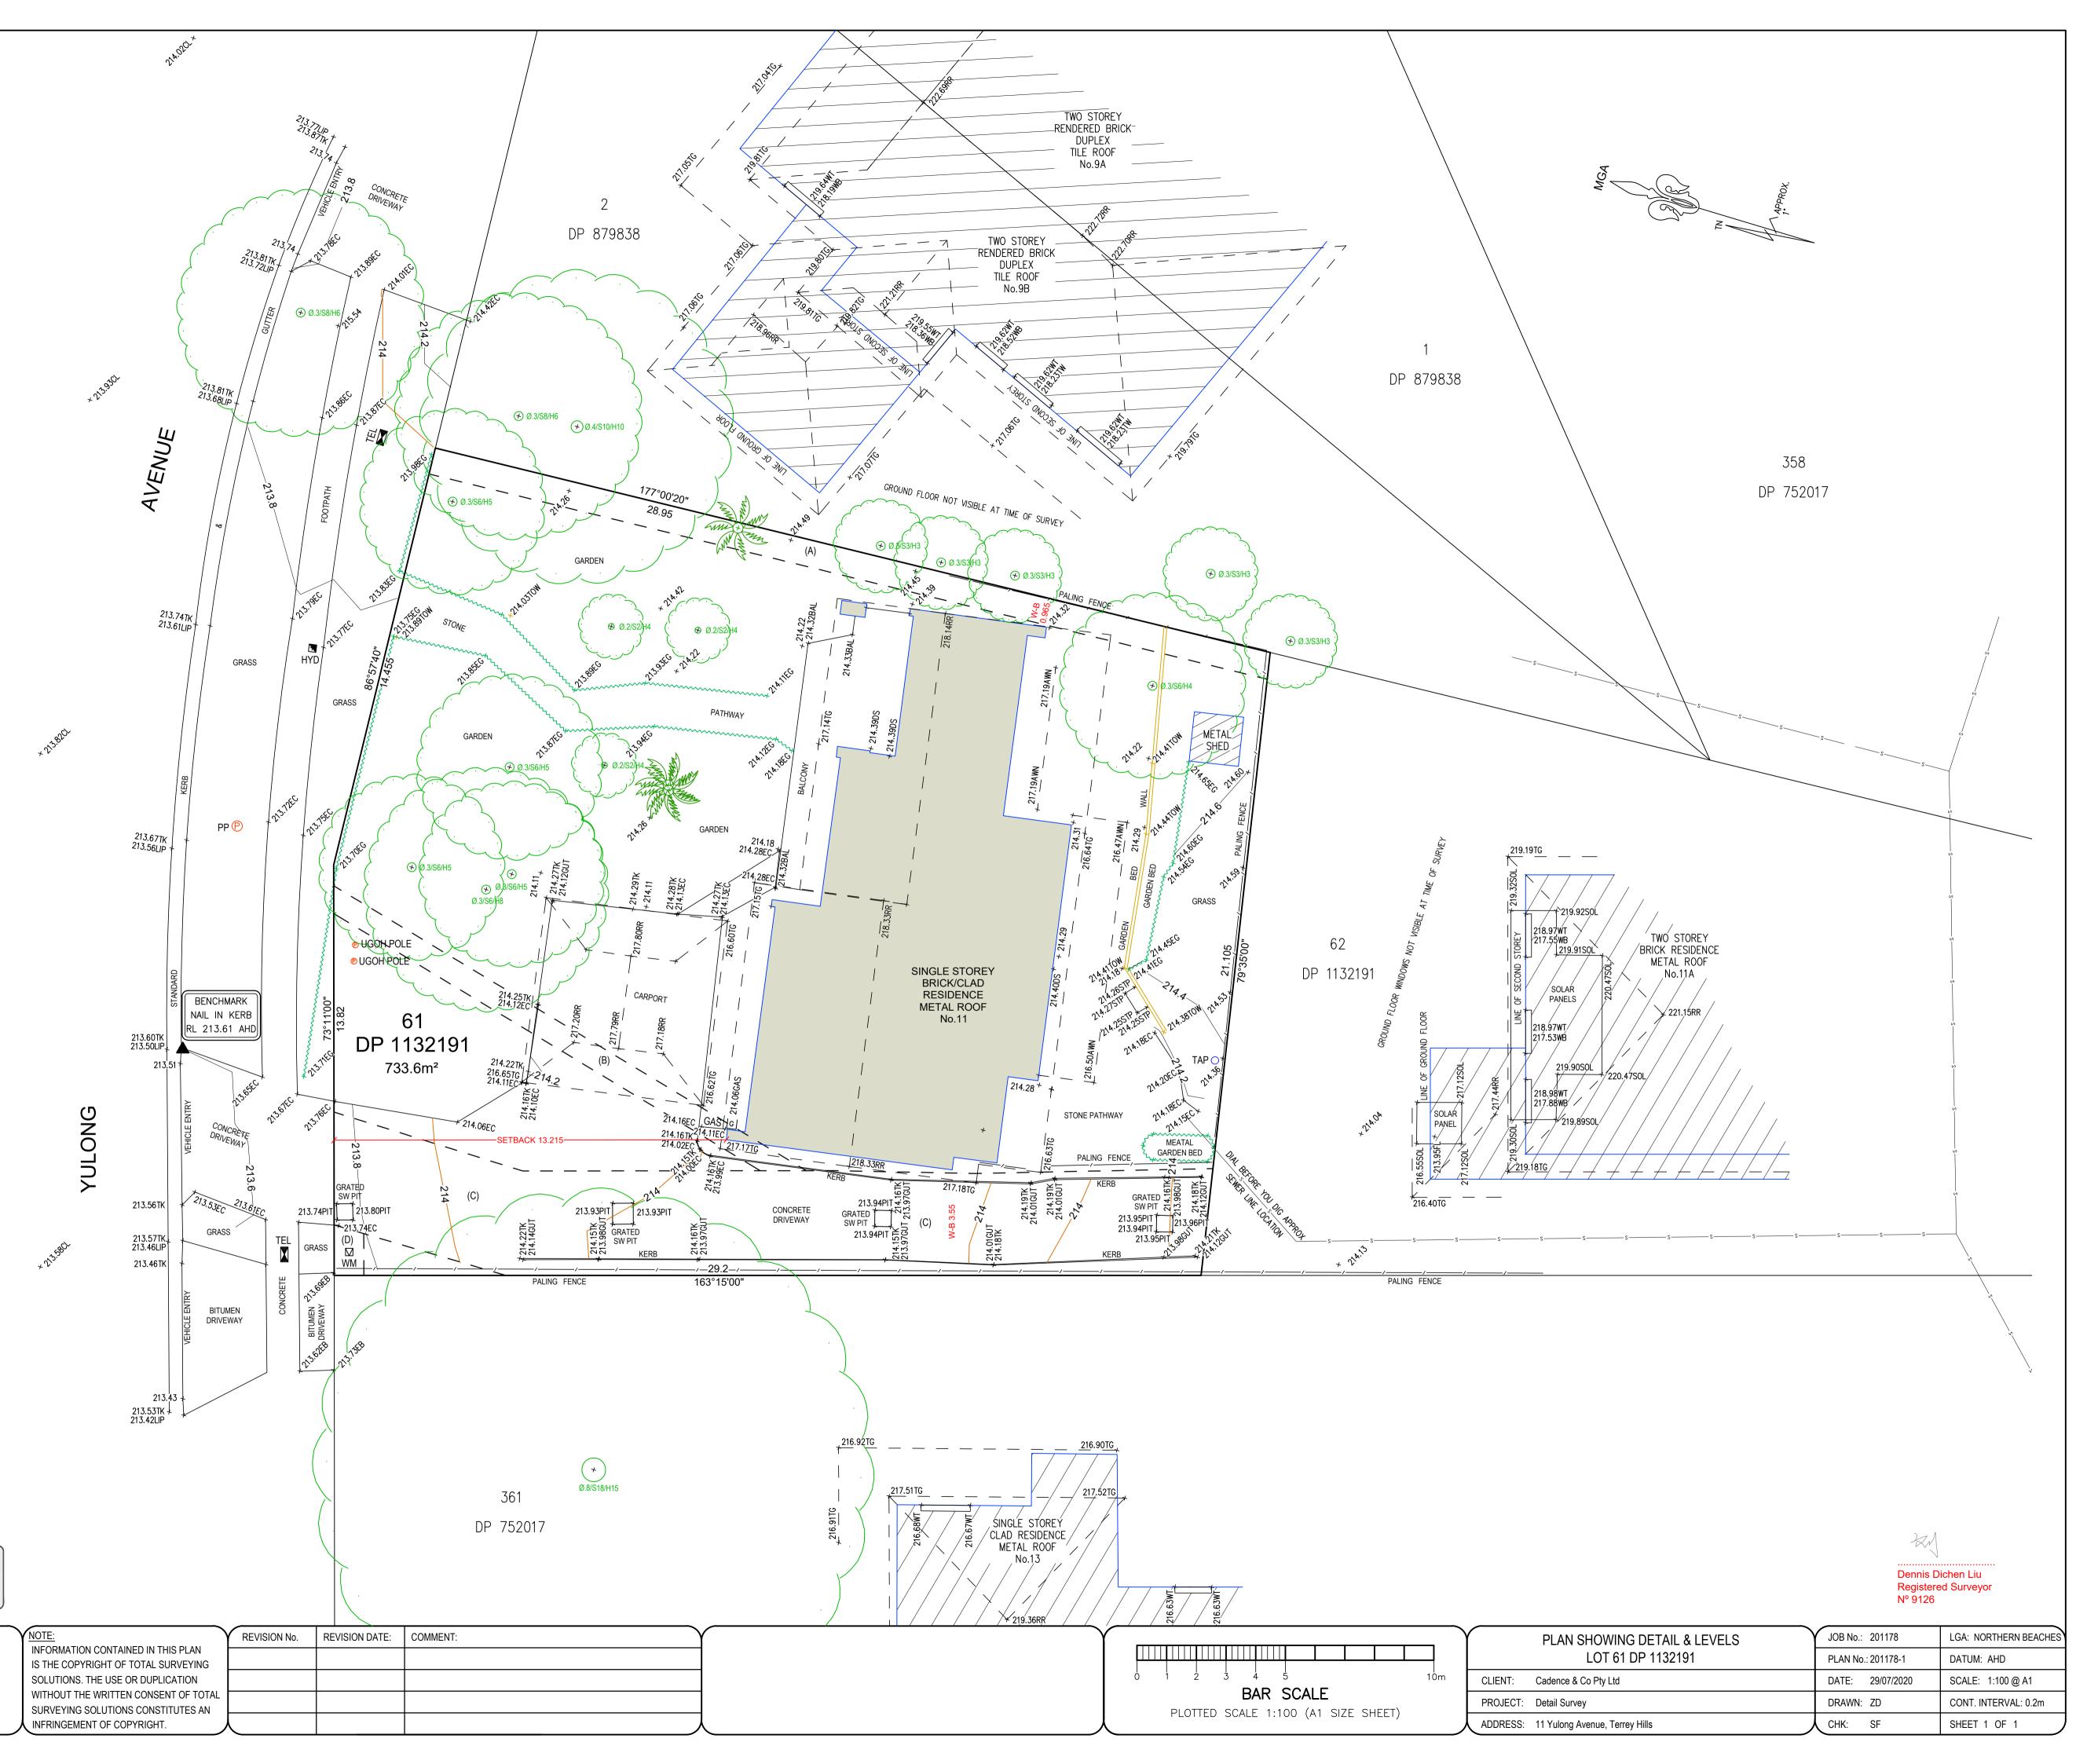

## NOTE:

BOUNDARIES HAVE BEEN DETERMINED BY SURVEY ON 24/07/2020.

PRIOR TO ANY CONSTRUCTION WORK, SURVEY MARKS SHOULD BE PLACE TO DEFINE THE PROPERTY BOUNDARIES.

SERVICES SHOWN ARE INDICATIVE ONLY. POSITIONS ARE BASED ON SURFACE INDICATOR(S) LOCATED DURING FIELD SURVEY. CONFIRMATION OF THE EXACT POSITION SHOULD BE MADE PRIOR TO ANY EXCAVATION WORK. OTHER SERVICES MAY EXIST WHICH ARE NOT SHOWN.

LEVELS ARE BASED ON AUSTRALIAN HEIGHT DATUM (AHD) USING PM 38703 WITH RL 214.347 (AHD).

RIDGE & GUTTER HEIGHTS HAVE BEEN OBTAINED BY INDIRECT METHOD AND ARE ACCURATE TO  $\pm$  0.05m.

CONTOURS SHOWN DEPICT THE TOPOGRAPHY. EXCEPT AT SPOT LEVELS SHOWN THEY DO NOT REPRESENT THE EXACT LEVEL AT ANY PARTICULAR POINT. THE SPOT LEVELS ARE TRUE FOR THEIR POSITION, AND ARE INTENDED TO BE USEFUL TO REPRESENT THE GENERAL TERRAIN. CARE SHOULD BE TAKEN IF EXTRAPOLATING.

TITLE

DP1132191 - POSITIVE COVENANT

- (A) EASEMENT FOR SERVICES 0.9 WIDE (DP1132191)
- (B) EASEMENT FOR SERVICES 0.8 WIDE (DP1132191)
- (C) RIGHT OF CARRIAGEWAY AND EASEMENT FOR SERVICES 3.5 & VARIABLE WIDTH (DP1132191)
- (D) EASEMENT FOR SERVICES 1 WIDE (DP1132191)

| LEGEND               |          |       |
|----------------------|----------|-------|
| BENCH MARK           |          |       |
| TELSTRA PIT          |          | TEL   |
| ELECTRIC LIGHT POLE  | ¢        | LP    |
| POWER POLE           | P        | PP    |
| SIGN POST            | 9        | SP    |
| SEWER INSPECTION PIT | •        | SIP   |
| SEWER VENT           | $\oplus$ | SEWER |
| MANHOLE              |          | MH    |
| SEWER MANHOLE        | S        | SMH   |
| STOP VALVE           |          | SV    |
| WATER HYDRANT        |          | HYD   |
| WATER METER          | М        | WM    |
| GAS METER            | G        | J     |
| STATE SURVEY MARK    |          | SSM   |

TK - TOP OF KERB LIP - LIP OF ROLL KERB GUT - GUTTER OF KERB EC - EDGE OF CONCRETE EG - EDGE OF GARDEN CL - ROAD CENTRELINE RR - ROOF RIDGE TG - TOP OF GUTTER DS - DOOR STEP TOW - TOP OF WALL WT - TOP OF WINDOW WB - BOTTOM OF WINDOW SW - STORM WATER SOL - SOLAR PANEL

LEGEND