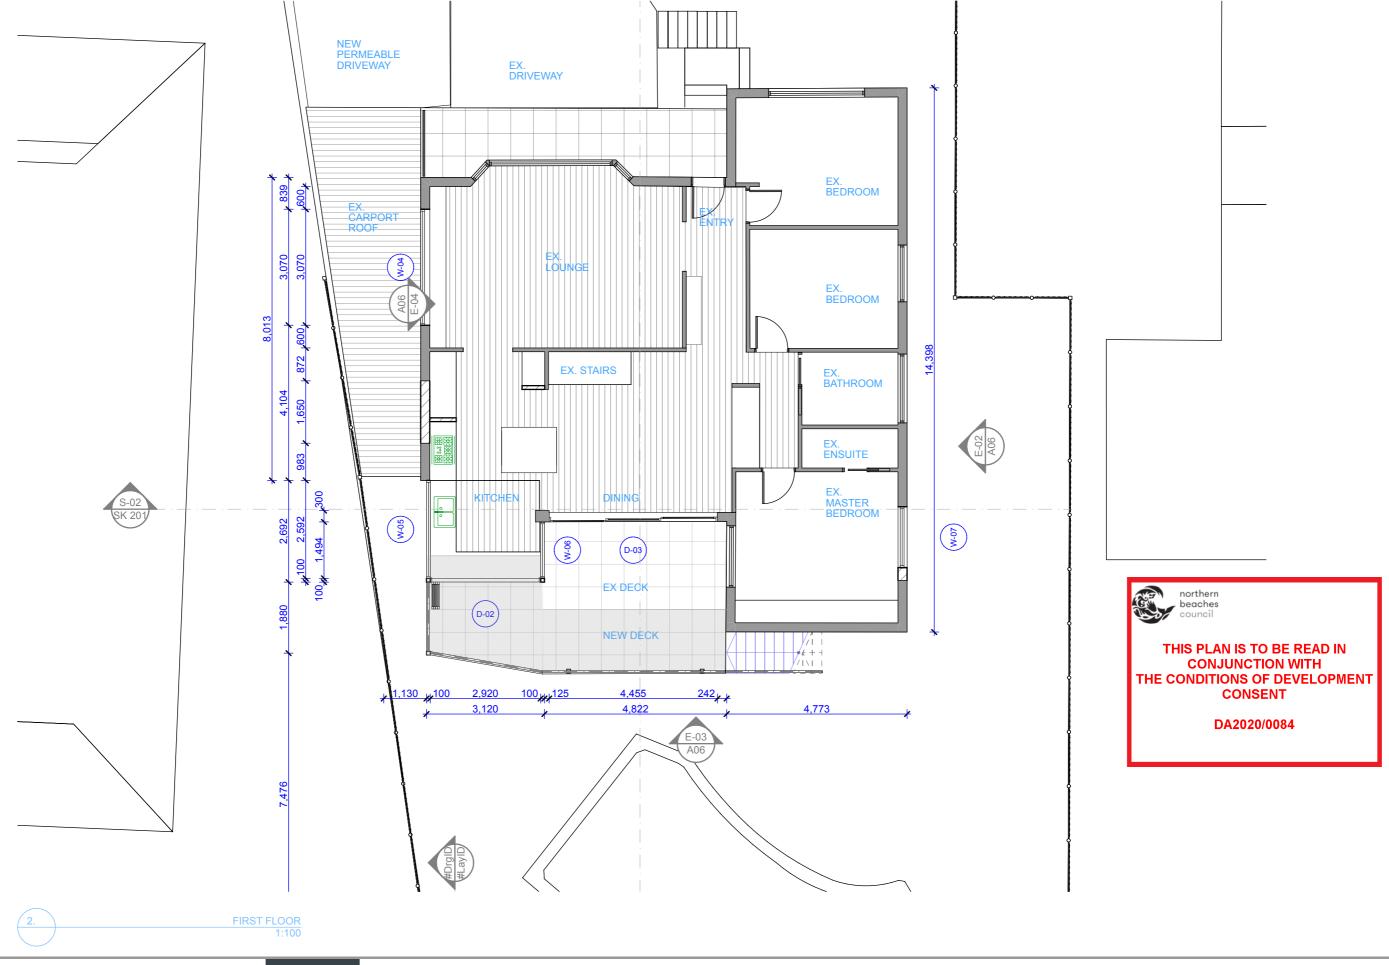

PAUL AND KELLY BORG 5 KILLALA AVE KILLARNEY HEIGHTS NSW 2097

DRAWING TITLE: FIRST FLOOR

PROJECT NAME: 5 KILLALA AVE. REVISION NO. В

DRAWING NO.

beautiful **HOMe**.

M 0416 220 226 E anna@yourbeautifulhome.com.au Unit 15, 28-34 Roseberry Street, Balgowlah, NSW 2093