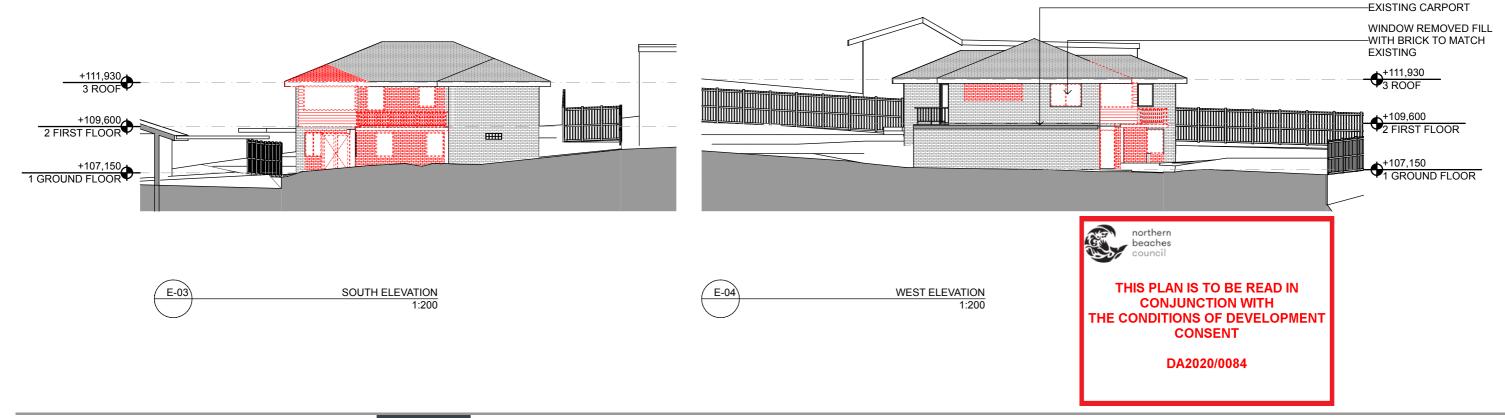

04.11.19 10.12.19 Drawn | Checked MATT | ANNA
Plot Date: 20/12/19
Project NO. 2019
Project Status CONCEPT DESIGN

5 KILLALA AVE.

**EAST AND WEST ELEVATION** 

PROJECT NAME

REVISION NO. В

DRAWING NO.