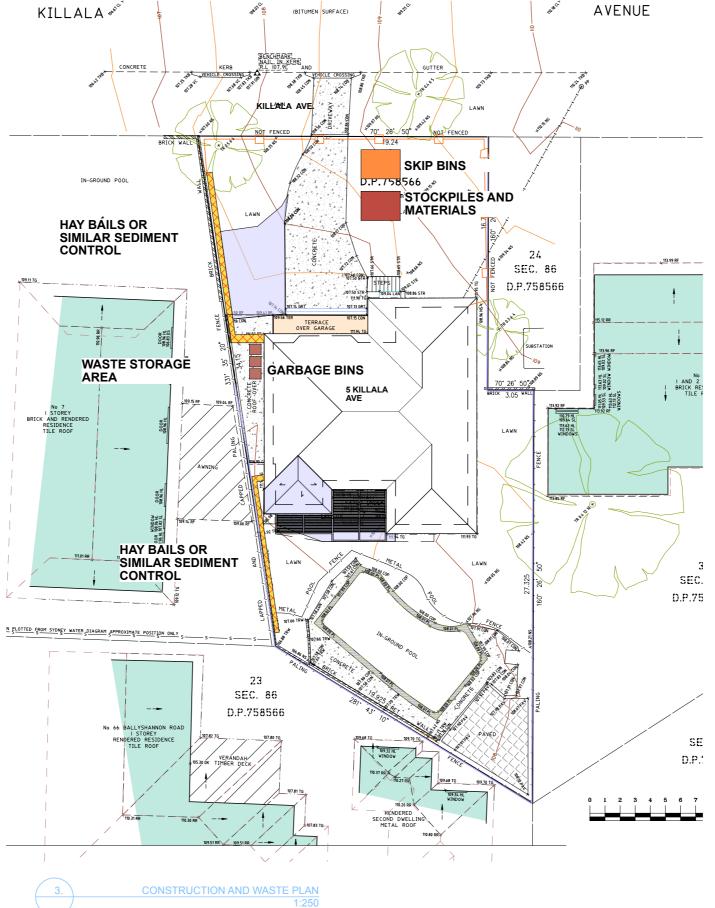

**HAY BAILS OR** 

SAFETY FENCING

NOTE

beautiful **HOMe**.

M 0416 220 226 E anna@yourbeautifulhome.com.au Unit 15, 28-34 Roseberry Street, Balgowlah, NSW 2093

A CLIENT REVIEW B CLIENT REVIEW

04.11.19 10.12.19

Drawn | Checked MATT | ANNA
Plot Date: 20/12/19
Project NO. 2019
Project Status CONCEPT DESIGN

**CONSTRUCTION AND WASTE MANAGEMENT** 

PROJECT NAME 5 KILLALA AVE.

REVISION NO.

DRAWING NO.

В

E-01 NORTH ELEVATION E-02 EAST ELEVATION