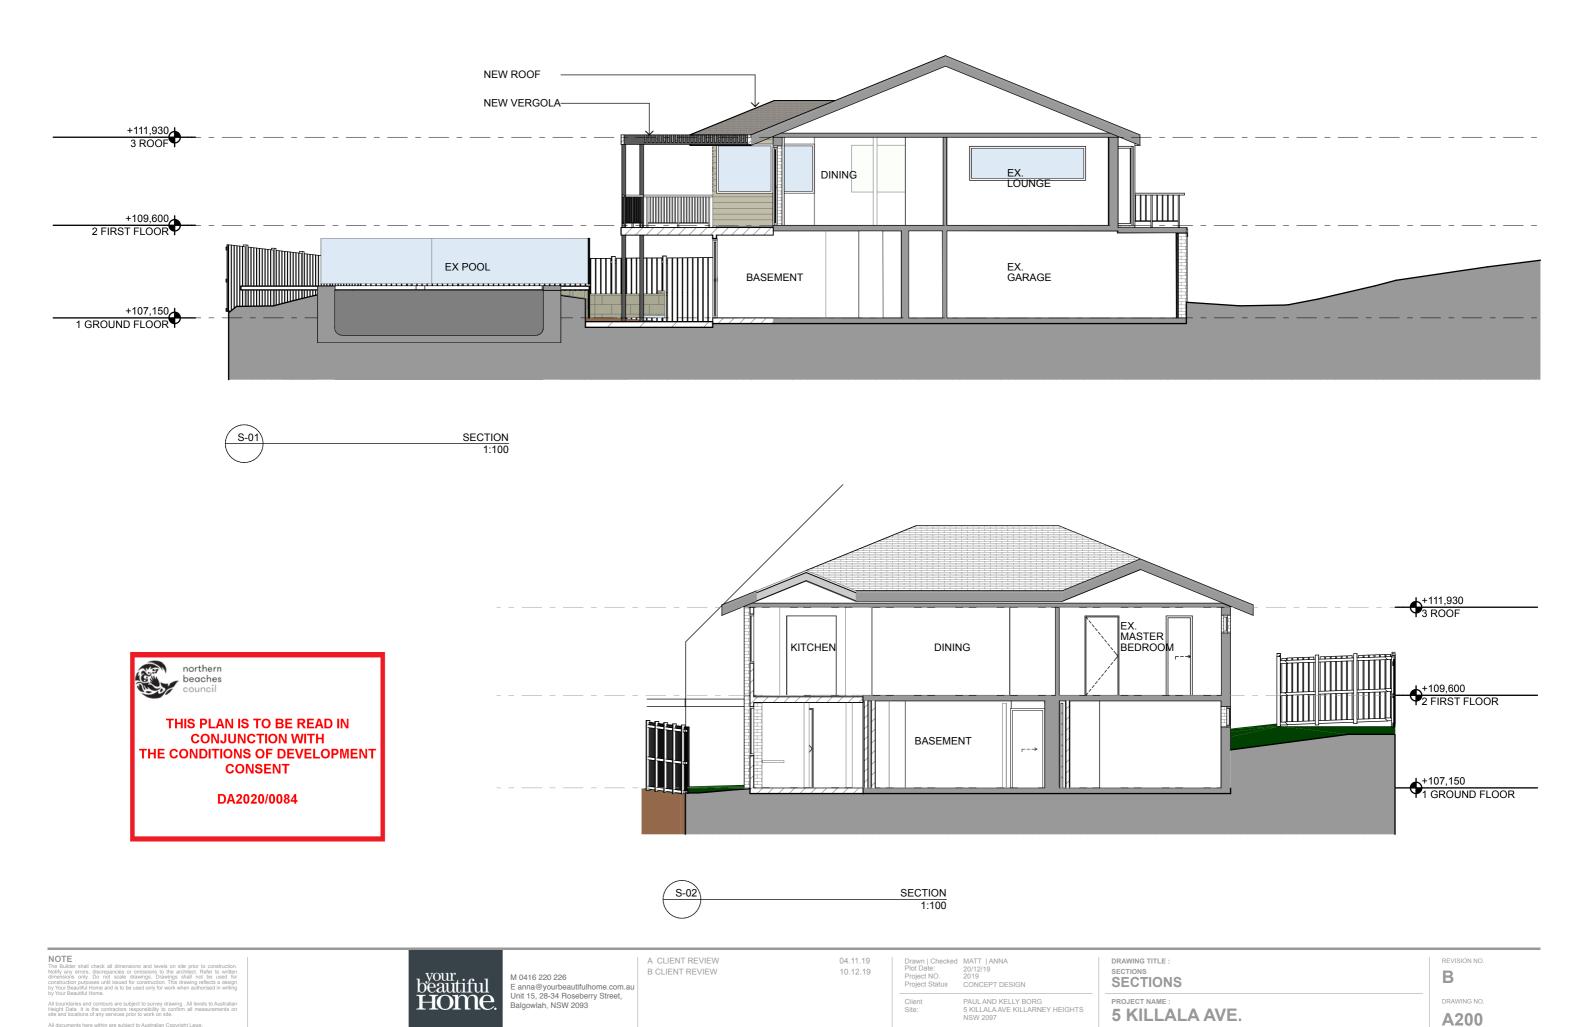

NORTH AND SOUTH ELEVATION PROJECT NAME :

5 KILLALA AVE.

REVISION NO. В

DRAWING NO.

beautiful **HOMe**.

M 0416 220 226 E anna@yourbeautifulhome.com.au Unit 15, 28-34 Roseberry Street, Balgowlah, NSW 2093

A CLIENT REVIEW B CLIENT REVIEW

04.11.19 10.12.19 Drawn | Checked MATT | ANNA
Plot Date: 20/12/19
Project NO. 2019
Project Status CONCEPT DESIGN

5 KILLALA AVE.

**EAST AND WEST ELEVATION** 

PROJECT NAME

REVISION NO. В

DRAWING NO.