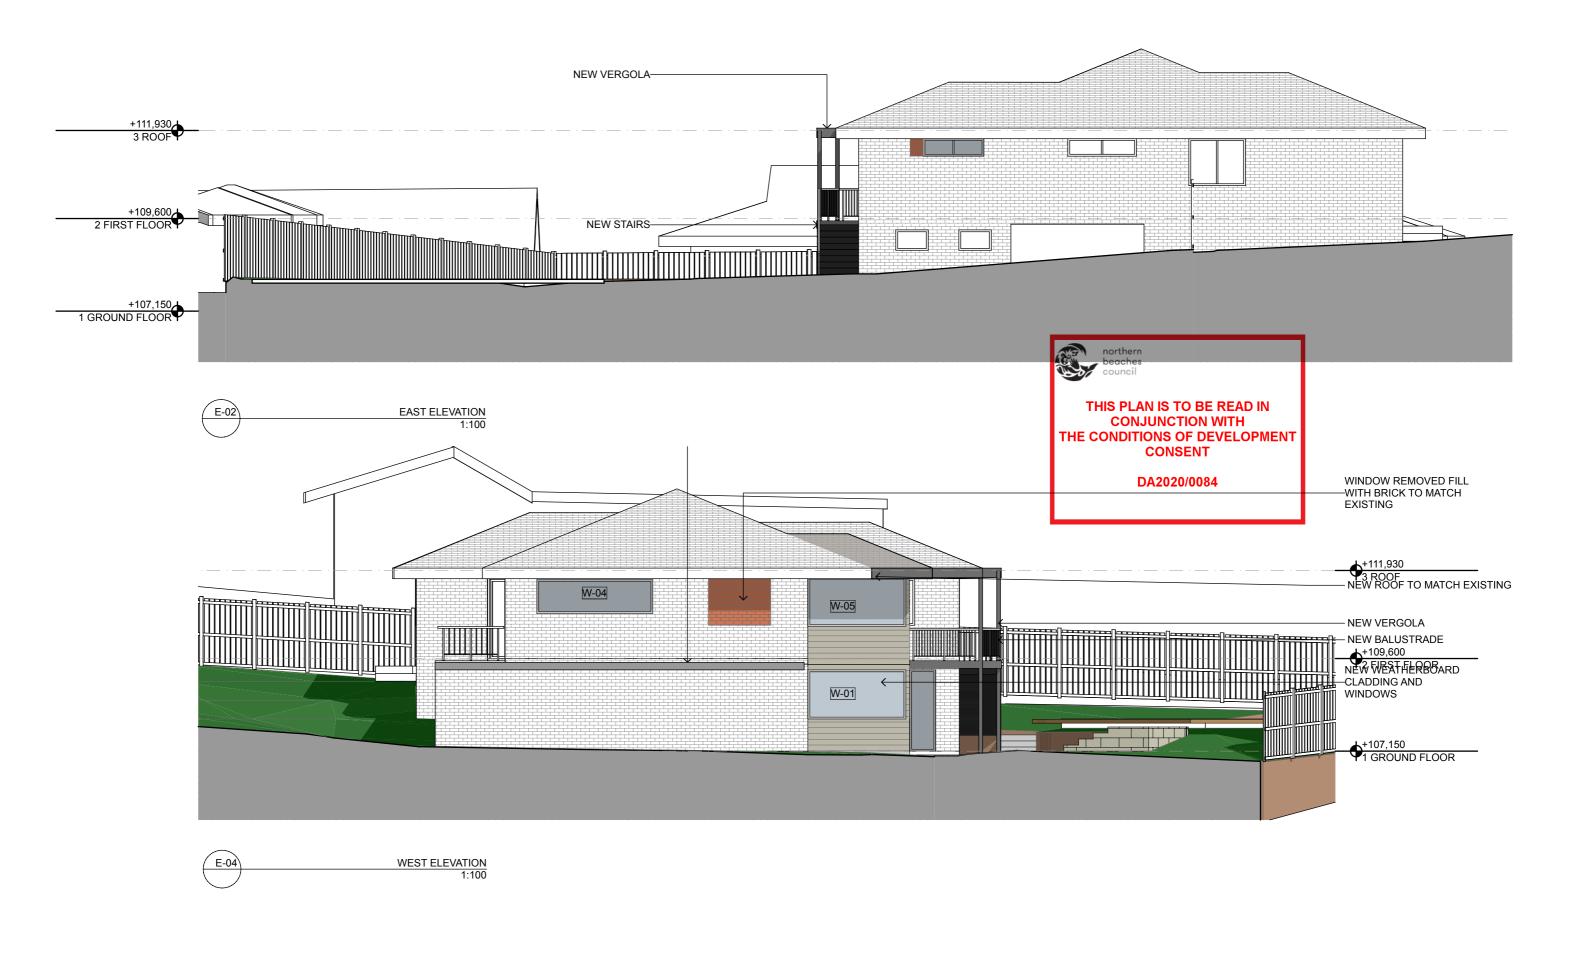

04.11.19 10.12.19 Drawn | Checked MATT | ANNA
Plot Date: 20/12/19
Project NO. 2019
Project Status CONCEPT DESIGN

5 KILLALA AVE.

**EAST AND WEST ELEVATION** 

PROJECT NAME

REVISION NO. В

DRAWING NO.