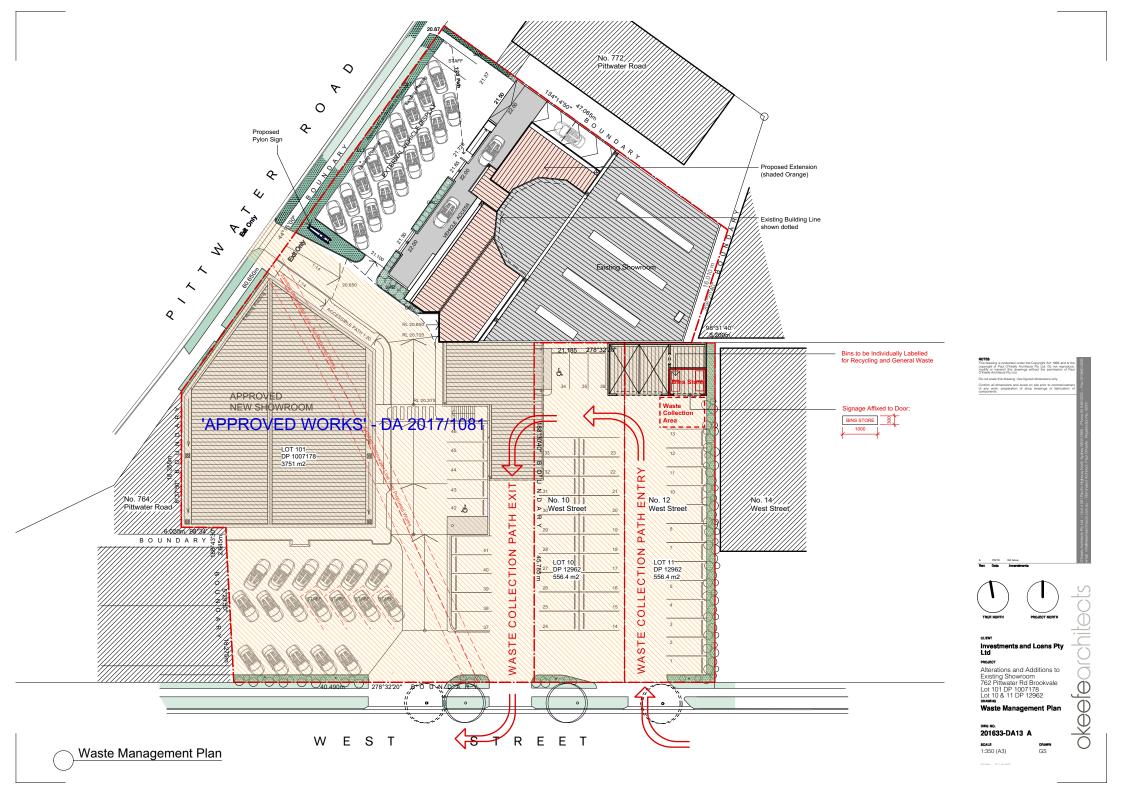

Refer to the estimation tables in 'Chapter 1 – Demolition' of the Guidelines for assistance in completing this table.

The applicant must submit a Site Plan showing the structures to be demolished and storage areas for waste and construction materials (if the development also includes construction).

Refer to the estimation tables in 'Chapter 2 – Construction' of the Guidelines for assistance in completing this table.

The applicant must submit a Site Plan showing the structures to be demolished and storage areas for waste and construction materials (if the development also includes construction).

| Type of development: Motor vehicl | e dealership                                 |
|-----------------------------------|----------------------------------------------|
| Number of commercial premises:    |                                              |
| Number of Waste Storage Areas:    | Existing - No change                         |
| -                                 | New storage area approved under DA 2017/1081 |

#### **WMP Checklist**

| Do your architectural/landscape plans include the following: |          | N/A |
|--------------------------------------------------------------|----------|-----|
| Waste Storage Area design requirements (Chapter 5.2.)        | <b>✓</b> | -   |
| Waste Storage Area location requirements (Chapter 5.3.)      |          | -   |