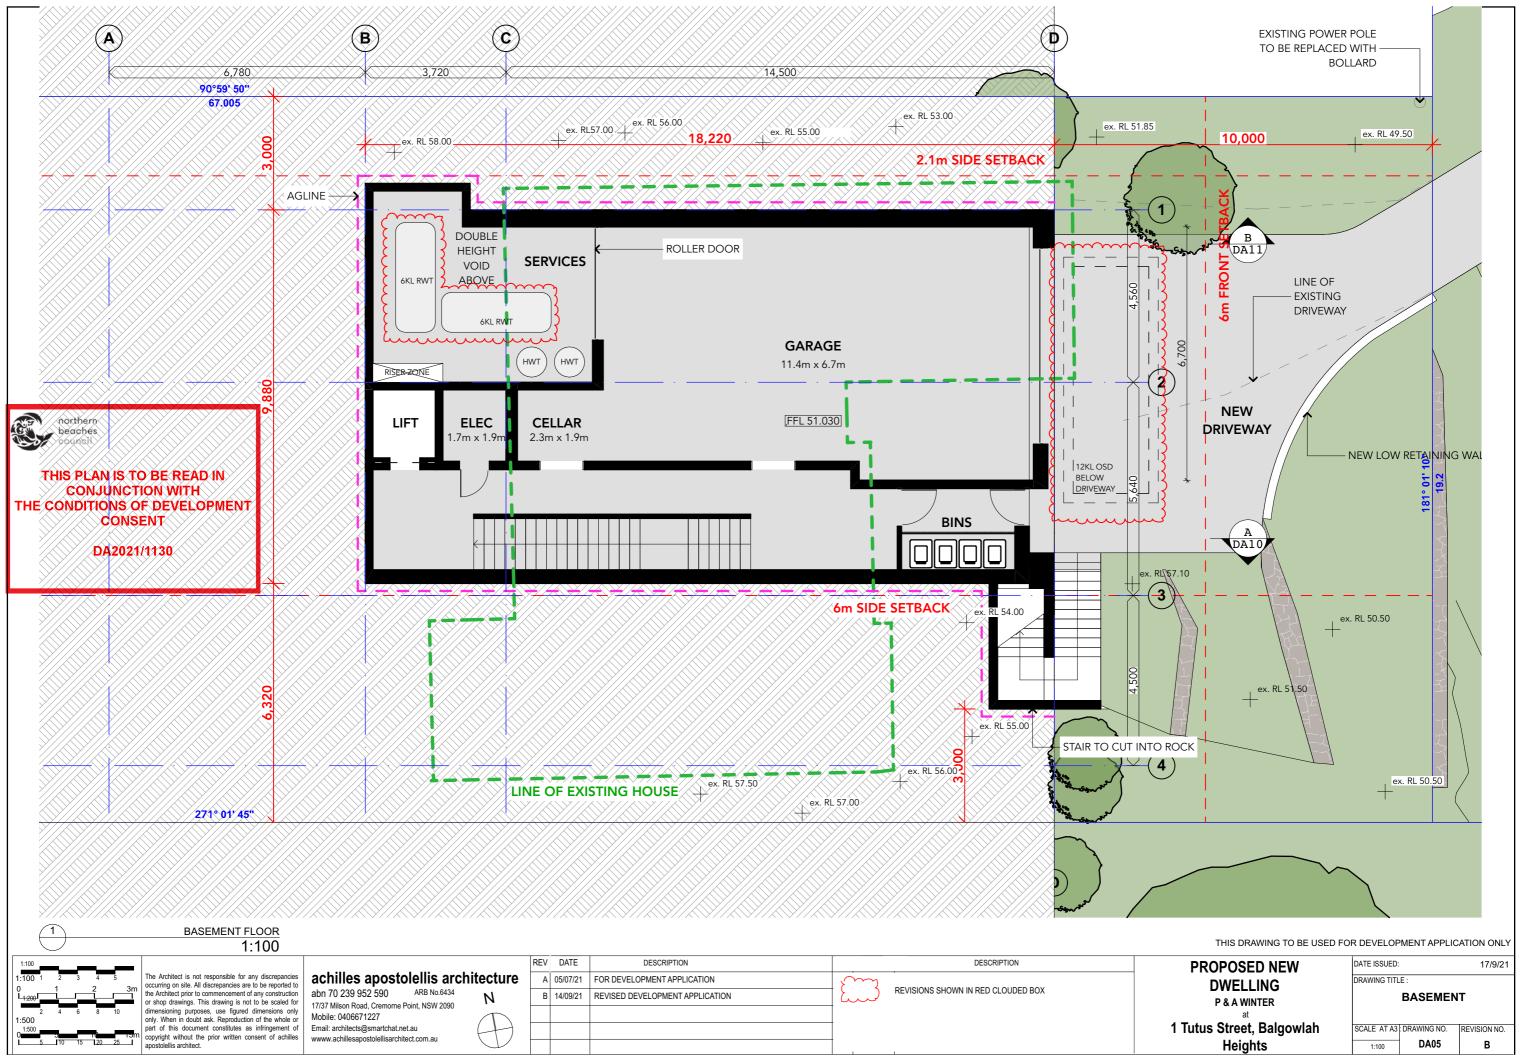

THIS DRAWING TO BE USED FOR DEVELOPMENT APPLICATION ONLY



The Architect is not responsible for any discrepancies occurring on site. All discrepancies are to be reported to the Architect prior to commencement of any construction or shop drawings. This drawing is not to be scaled for dimensioning purposes, use figured dimensions only only. When in doubt ask. Reproduction of the whole or part of this document constitutes as infringement of copyright without the prior written consent of achilles.

achilles apostolellis architecture

abn 70 239 952 590 ARB No.6434 17/37 Milson Road, Cremorne Point, NSW 2090 Mobile: 0406671227 Email: architects@smartchat.net.au wwww.achillesapostolellisarchitect.com.au

| clure           | Α | 05/07/21 | FOR DEVELOPMENT APPLICATION     |