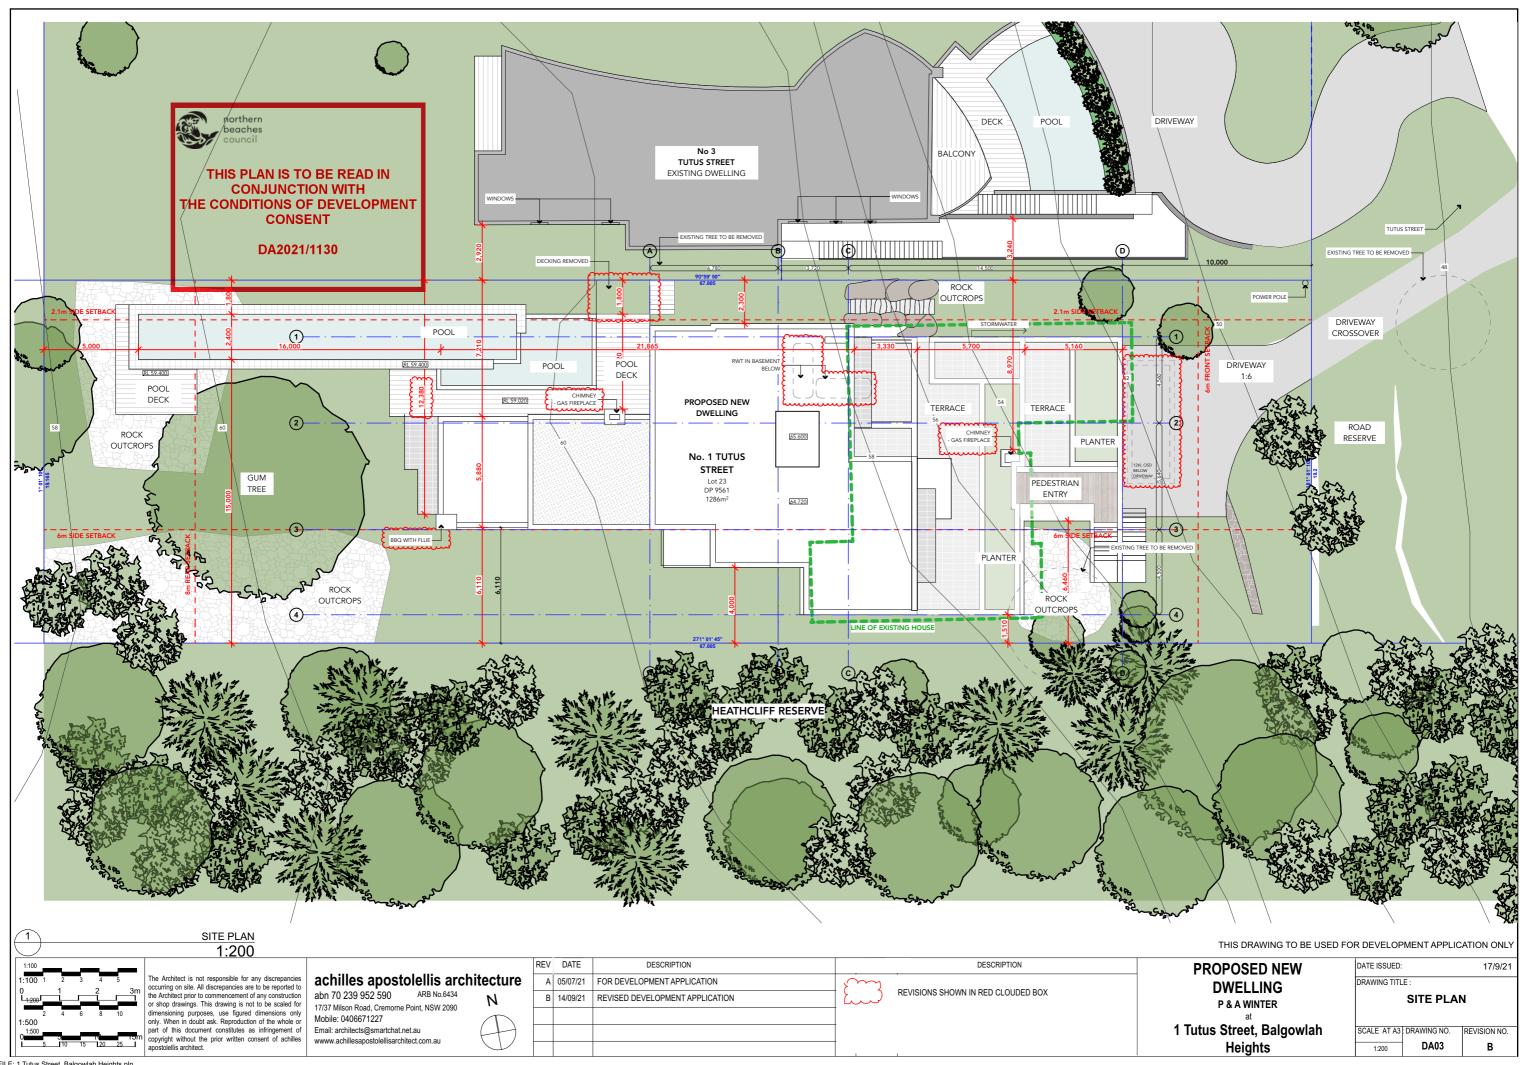

THIS DRAWING TO BE USED FOR DEVELOPMENT APPLICATION ONLY



The Architect is not responsible for any discrepancies occurring on site. All discrepancies are to be reported to the Architect prior to commencement of any construction or shop drawings. This drawing is not to be scaled for dimensioning purposes, use figured dimensions only only. When in doubt ask. Reproduction of the whole or part of this document constitutes as infringement of copyright without the prior written consent of achilles.

achilles apostolellis architecture

abn 70 239 952 590 ARB No.6434 17/37 Milson Road, Cremorne Point, NSW 2090 Mobile: 0406671227 Email: architects@smartchat.net.au wwww.achillesapostolellisarchitect.com.au

| clure           | Α | 05/07/21 | FOR DEVELOPMENT APPLICATION