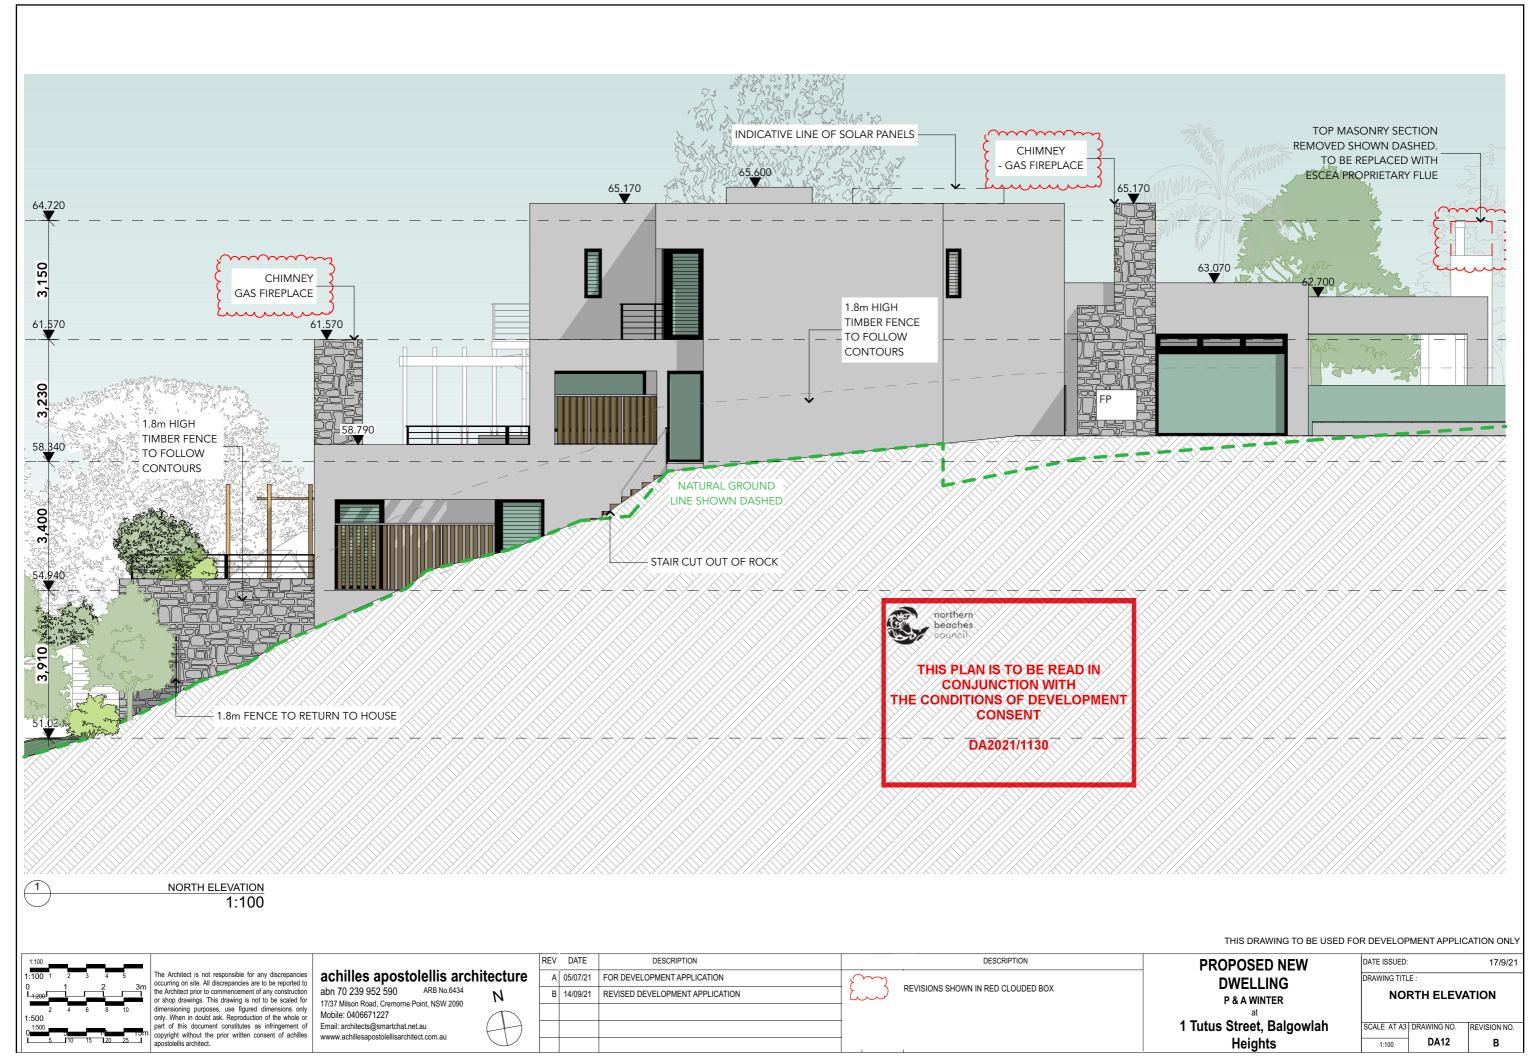

THIS DRAWING TO BE USED FOR DEVELOPMENT APPLICATION ONLY

The Architect is not responsible for any discrepancies occurring on site. All discrepancies are to be reported to the Architect prior to commencement of any construction or shop drawings. This drawing is not to be scaled for dimensioning purposes, use figured dimensions only only. When in doubt ask. Reproduction of the whole or part of this document constitutes as infringement of copyright without the prior written consent of achilles.

achilles apostolellis architecture

abn 70 239 952 590 ARB No.6434 17/37 Milson Road, Cremorne Point, NSW 2090 Mobile: 0406671227 Email: architects@smartchat.net.au wwww.achillesapostolellisarchitect.com.au

| clure           | Α | 05/07/21 | FOR DEVELOPMENT APPLICATION     |
|-----------------|---|----------|---------------------------------|
| N               | В | 14/09/21 | REVISED DEVELOPMENT APPLICATION |
| $ \mathcal{T} $ |   |          |                                 |
| +)              |   |          |                                 |
|                 |   |          |                                 |

DESCRIPTION

DESCRIPTION

REVISIONS SHOWN IN RED CLOUDED BOX

PROPOSED NEW
DWELLING
P & A WINTER
at
1 Tutus Street, Balgowlah

Heights

DATE ISSUED: 17/9/21

DRAWING TITLE: WEST ELEVATION

SCALE AT A3 DRAWING NO. REVISION NO. DA15