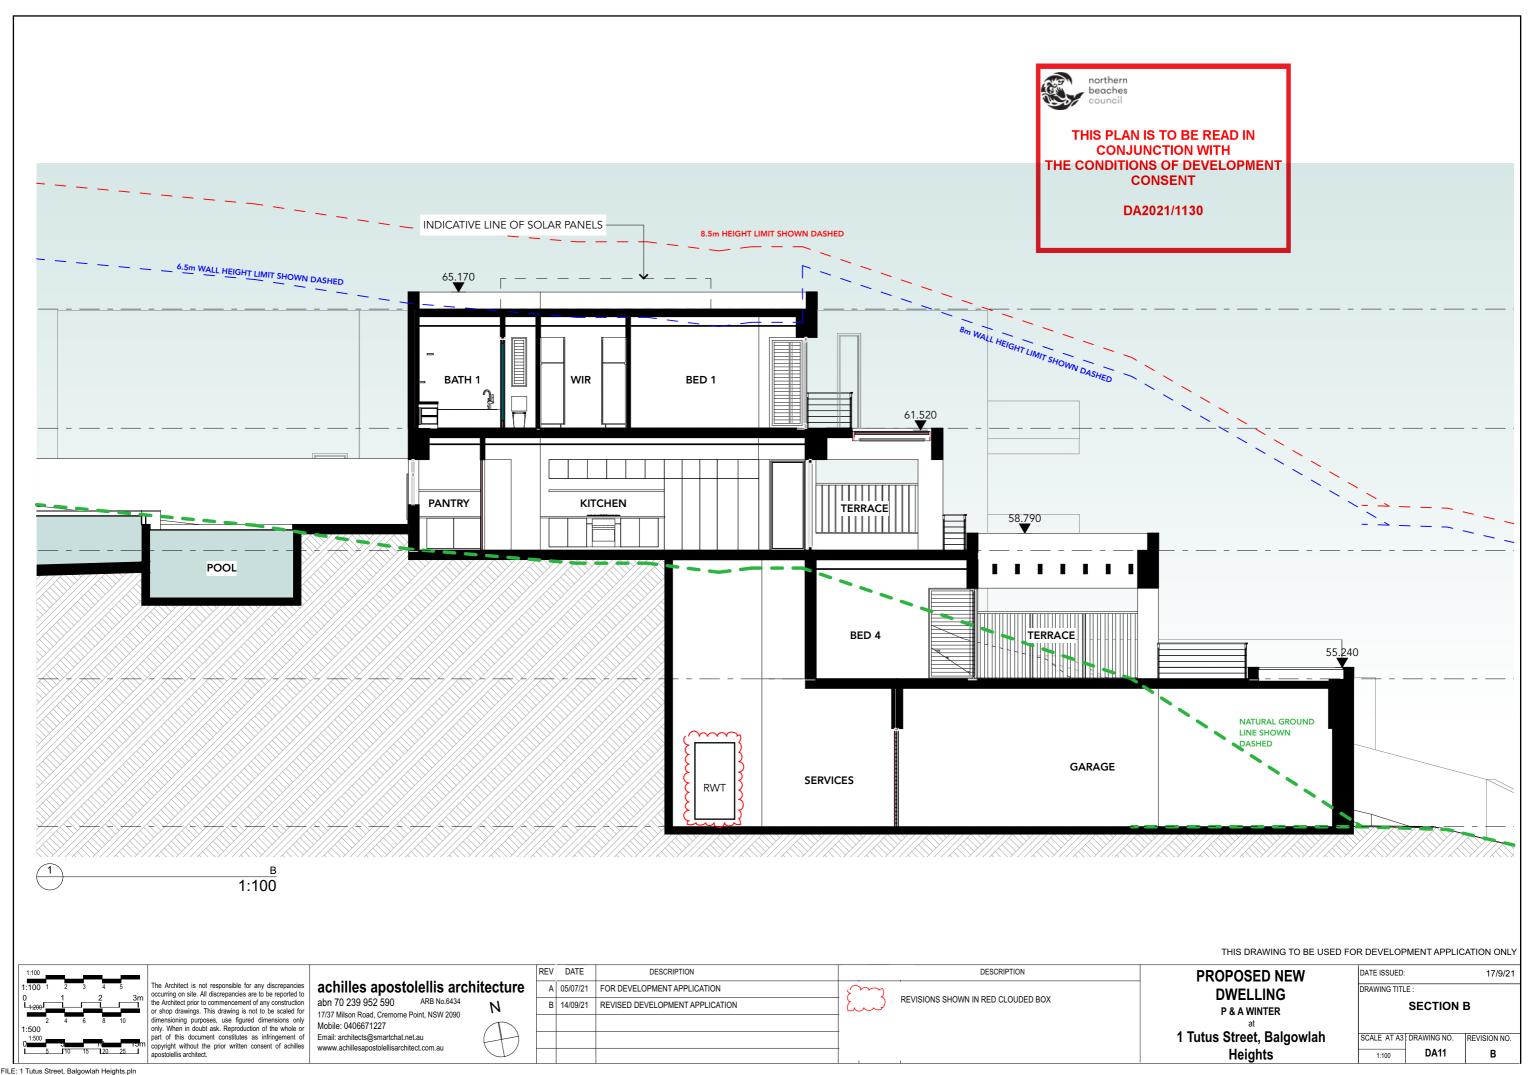

THIS DRAWING TO BE USED FOR DEVELOPMENT APPLICATION ONLY

The Architect is not responsible for any discrepancies occurring on site. All discrepancies are to be reported to the Architect prior to commencement of any construction or shop drawings. This drawing is not to be scaled for dimensioning purposes, use figured dimensions only only. When in doubt ask. Reproduction of the whole or part of this document constitutes as infringement of copyright without the prior written consent of achilles.

achilles apostolellis architecture

abn 70 239 952 590 ARB No.6434 17/37 Milson Road, Cremorne Point, NSW 2090 Mobile: 0406671227 Email: architects@smartchat.net.au wwww.achillesapostolellisarchitect.com.au

| clure           | Α | 05/07/21 | FOR DEVELOPMENT APPLICATION     |
|-----------------|---|----------|---------------------------------|
| N               | В | 14/09/21 | REVISED DEVELOPMENT APPLICATION |
| $ \mathcal{T} $ |   |          |                                 |
| +)              |   |          |                                 |
|                 |   |          |                                 |

DESCRIPTION

DESCRIPTION

REVISIONS SHOWN IN RED CLOUDED BOX

PROPOSED NEW
DWELLING
P & A WINTER
at
1 Tutus Street, Balgowlah

Heights

DATE ISSUED: 17/9/21

DRAWING TITLE: WEST ELEVATION

SCALE AT A3 DRAWING NO. REVISION NO. DA15