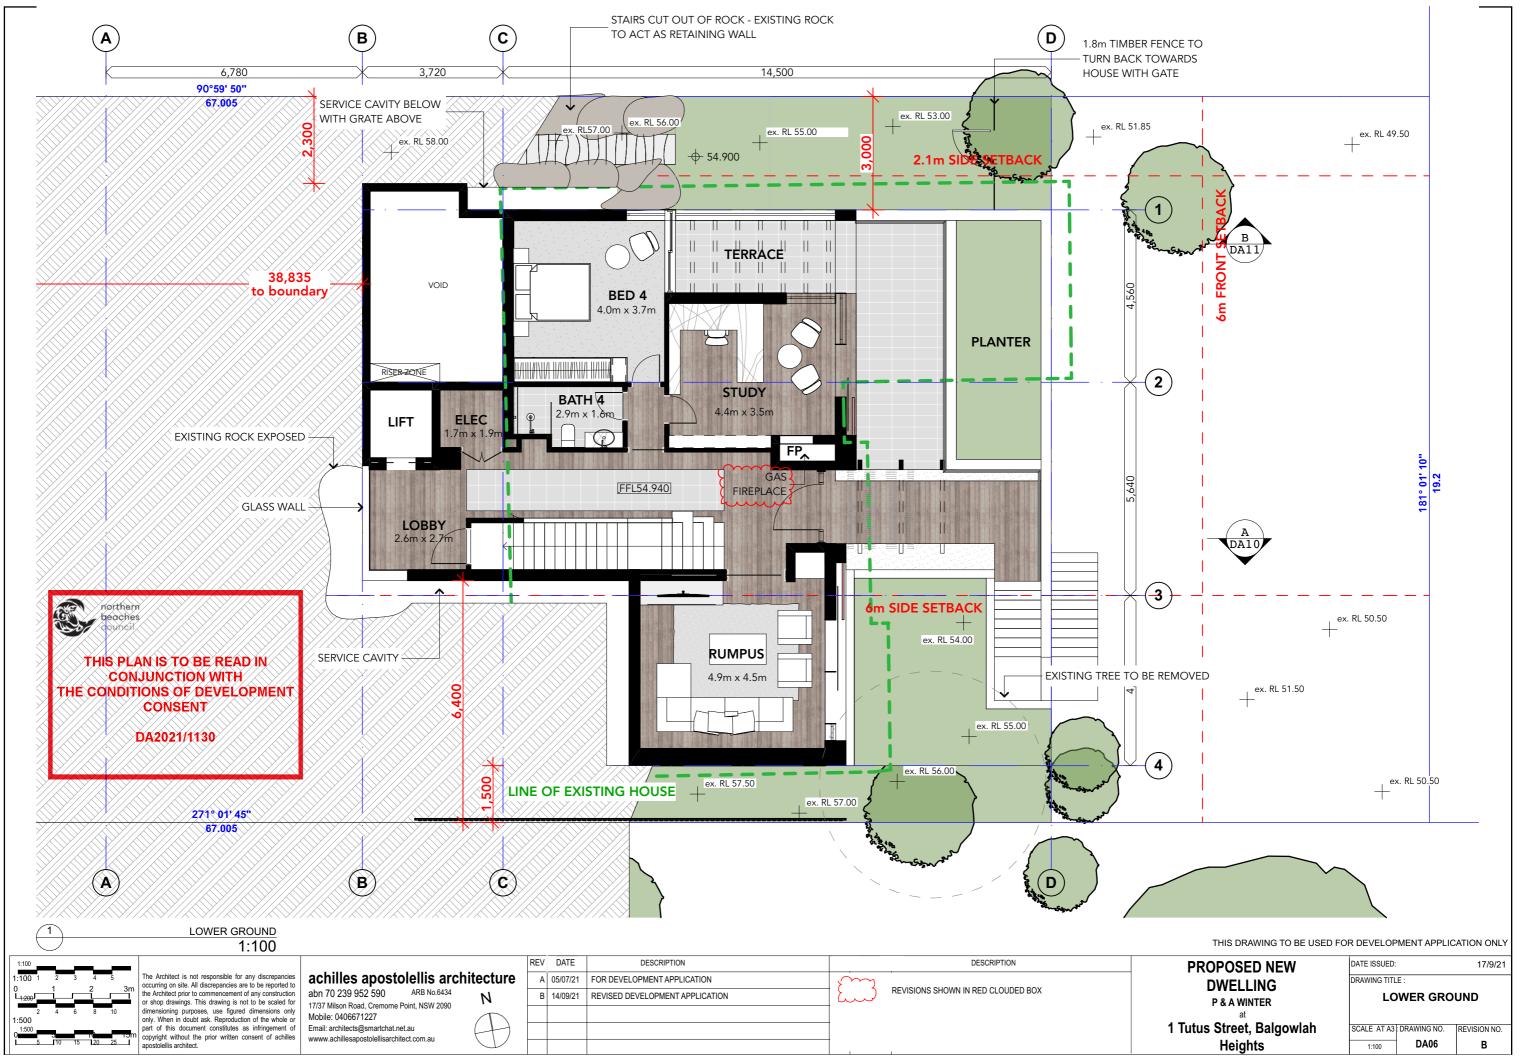

THIS DRAWING TO BE USED FOR DEVELOPMENT APPLICATION ONLY



The Architect is not responsible for any discrepancies occurring on site. All discrepancies are to be reported to the Architect prior to commencement of any construction or shop drawings. This drawing is not to be scaled for dimensioning purposes, use figured dimensions only only. When in doubt ask. Reproduction of the whole or part of this document constitutes as infringement of copyright without the prior written consent of achilles.

achilles apostolellis architecture

abn 70 239 952 590 ARB No.6434 17/37 Milson Road, Cremorne Point, NSW 2090 Mobile: 0406671227 Email: architects@smartchat.net.au wwww.achillesapostolellisarchitect.com.au

| clure           | Α | 05/07/21 | FOR DEVELOPMENT APPLICATION     |
|-