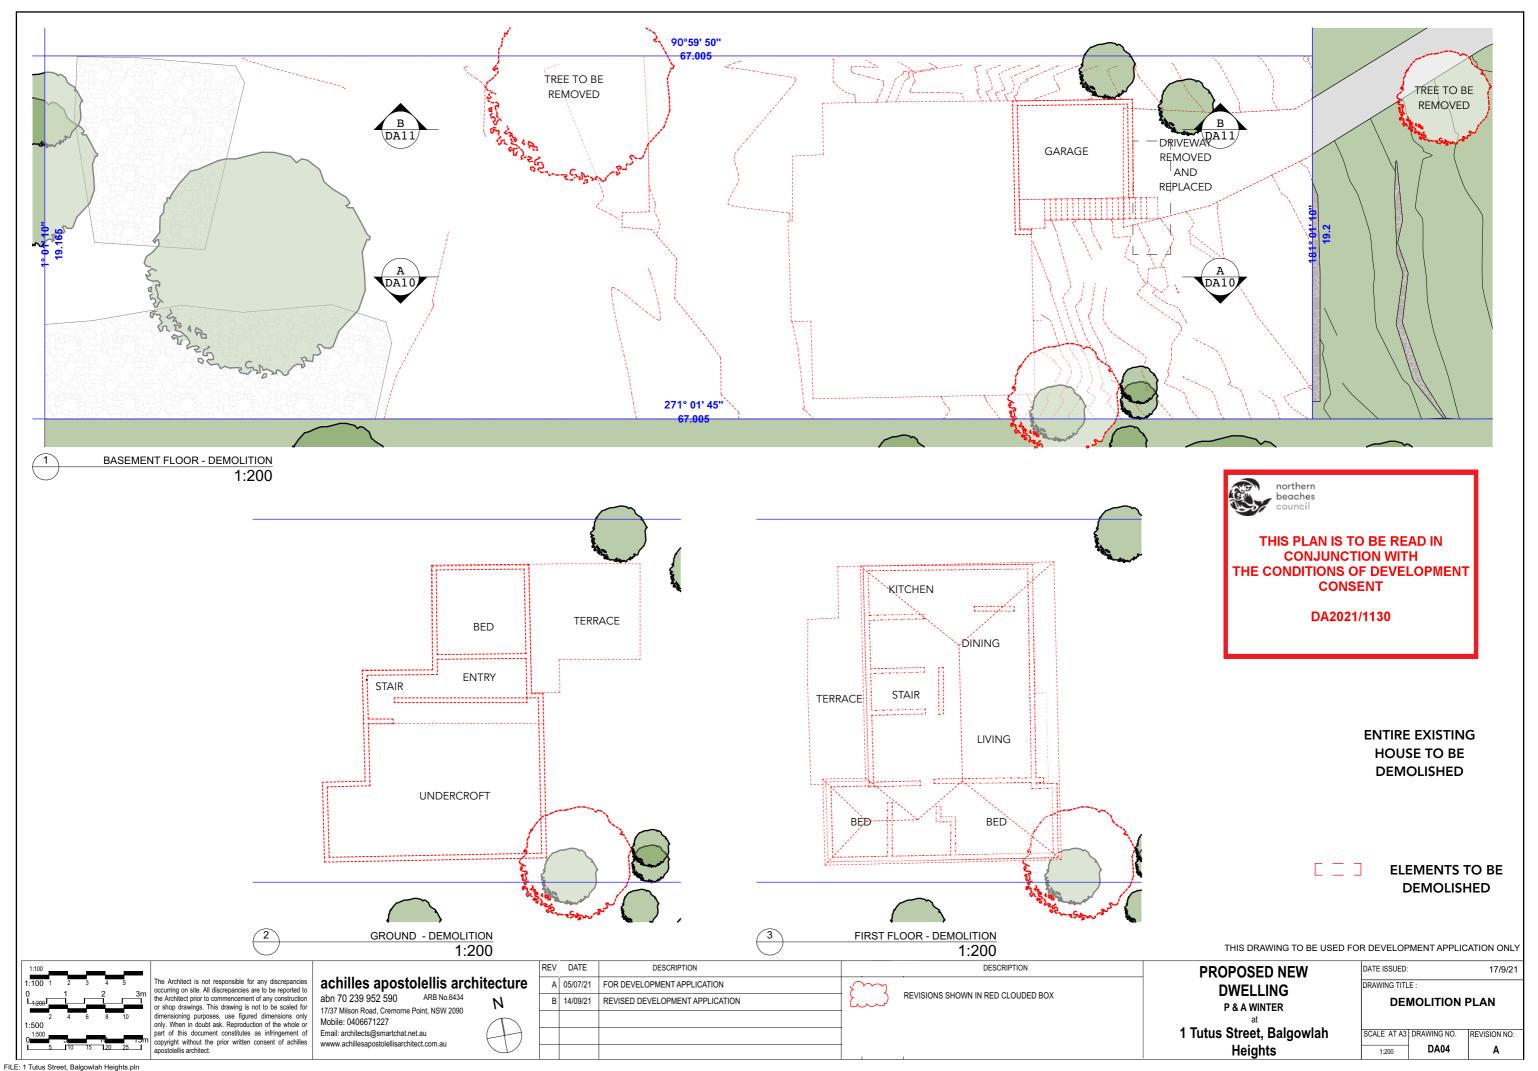

THIS DRAWING TO BE USED FOR DEVELOPMENT APPLICATION ONLY



The Architect is not responsible for any discrepancies occurring on site. All discrepancies are to be reported to the Architect prior to commencement of any construction or shop drawings. This drawing is not to be scaled for dimensioning purposes, use figured dimensions only only. When in doubt ask. Reproduction of the whole or part of this document constitutes as infringement of copyright without the prior written consent of achilles.

achilles apostolellis architecture

abn 70 239 952 590 ARB No.6434 17/37 Milson Road, Cremorne Point, NSW 2090 Mobile: 0406671227 Email: architects@smartchat.net.au wwww.achillesapostolellisarchitect.com.au

| clure           | Α | 05/07/21 | FOR DEVELOPMENT APPLICATION