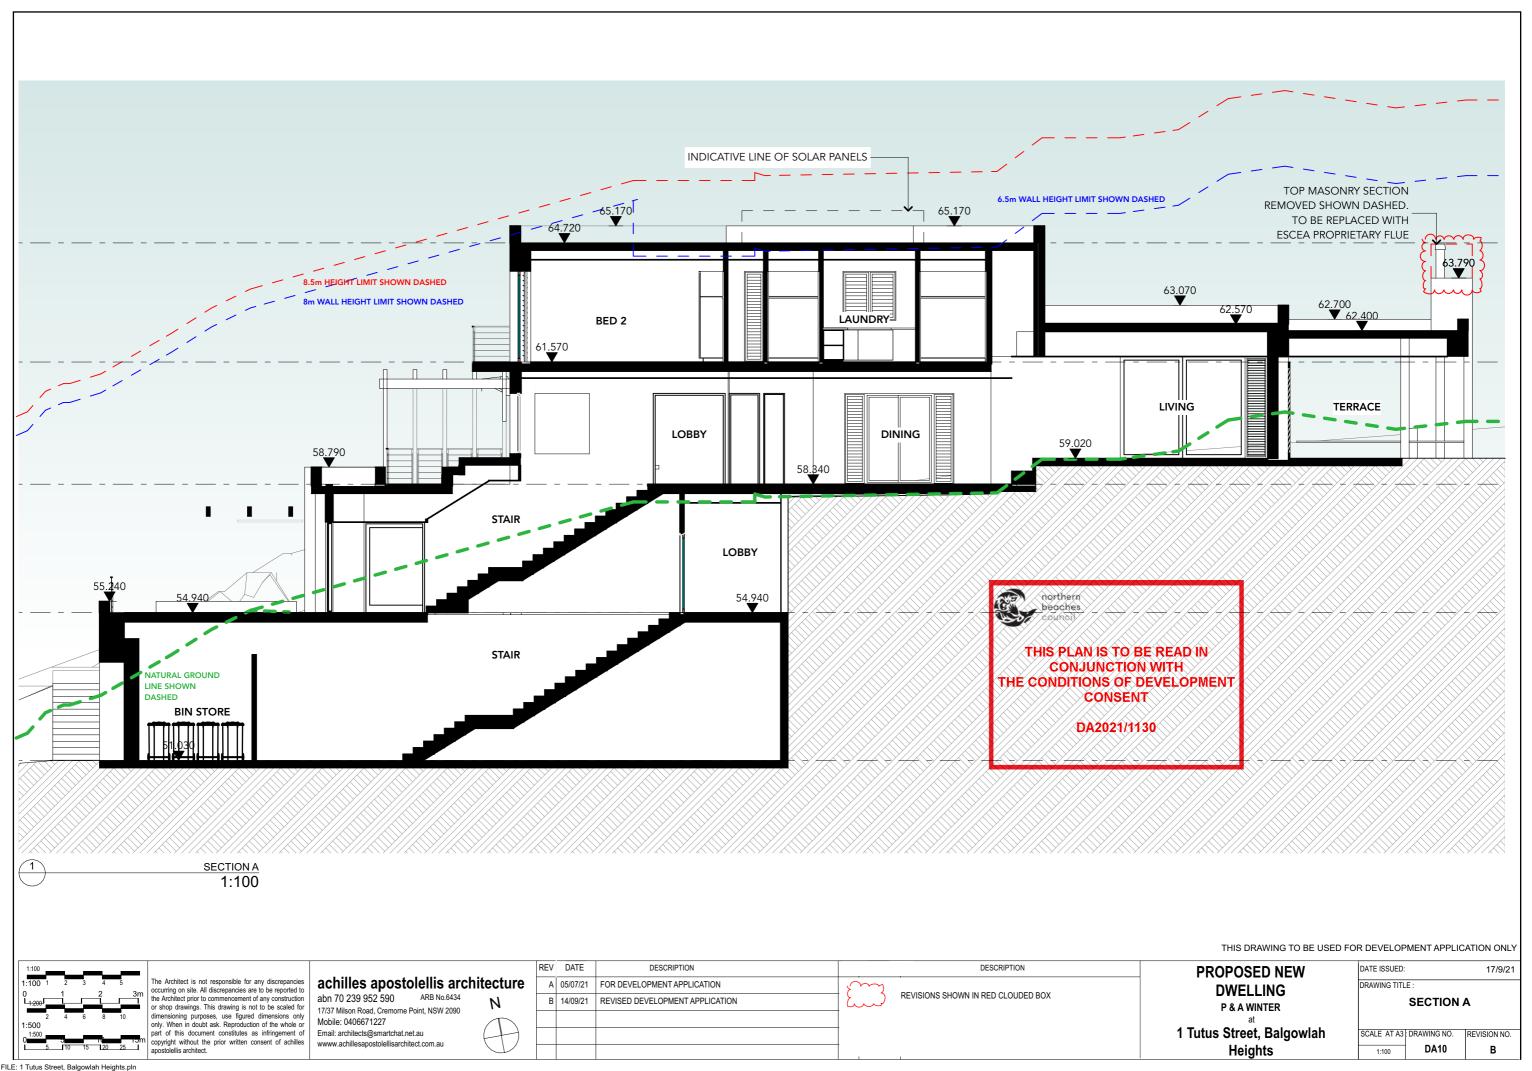

THIS DRAWING TO BE USED FOR DEVELOPMENT APPLICATION ONLY

The Architect is not responsible for any discrepancies occurring on site. All discrepancies are to be reported to the Architect prior to commencement of any construction or shop drawings. This drawing is not to be scaled for dimensioning purposes, use figured dimensions only only. When in doubt ask. Reproduction of the whole or part of this document constitutes as infringement of copyright without the prior written consent of achilles.

achilles apostolellis architecture

abn 70 239 952 590 ARB No.6434 17/37 Milson Road, Cremorne Point, NSW 2090 Mobile: 0406671227 Email: architects@smartchat.net.au wwww.achillesapostolellisarchitect.com.au

| clure           | Α | 05/07/21 | FOR DEVELOPMENT APPLICATION     |
|-----------------|---|----------|---------------------------------|
| N               | В | 14/09/21 | REVISED DEVELOPMENT APPLICATION |
| $ \mathcal{T} $ |   |          |                                 |
| +)              |   |          |                                 |
|                 |   |          |                                 |

DESCRIPTION

DESCRIPTION

REVISIONS SHOWN IN RED CLOUDED BOX

PROPOSED NEW
DWELLING
P & A WINTER
at
1 Tutus Street, Balgowlah

Heights

DATE ISSUED: 17/9/21

DRAWING TITLE: WEST ELEVATION

SCALE AT A3 DRAWING NO. REVISION NO. DA15