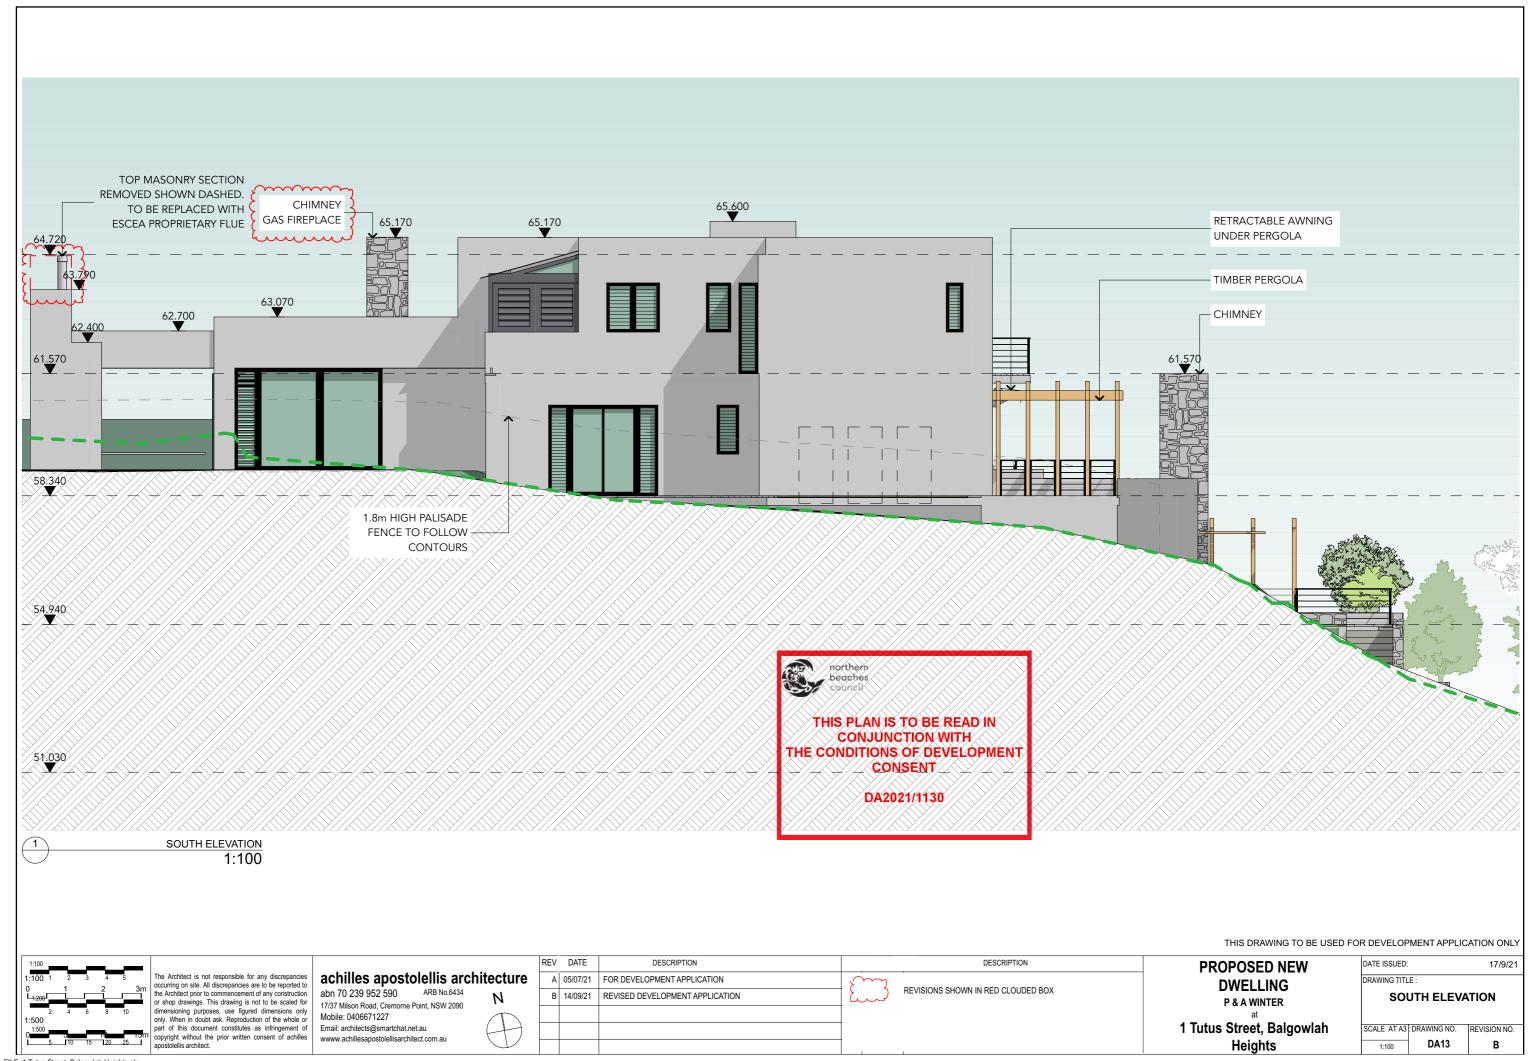

THIS DRAWING TO BE USED FOR DEVELOPMENT APPLICATION ONLY

The Architect is not responsible for any discrepancies occurring on site. All discrepancies are to be reported to the Architect prior to commencement of any construction or shop drawings. This drawing is not to be scaled for dimensioning purposes, use figured dimensions only only. When in doubt ask. Reproduction of the whole or part of this document constitutes as infringement of copyright without the prior written consent of achilles.

achilles apostolellis architecture

abn 70 239 952 590 ARB No.6434 17/37 Milson Road, Cremorne Point, NSW 2090 Mobile: 0406671227 Email: architects@smartchat.net.au wwww.achillesapostolellisarchitect.com.au

| clure           | Α | 05/07/21 | FOR DEVELOPMENT APPLICATION     |
|-----------------|---|----------|---------------------------------|
| N               | В | 14/09/21 | REVISED DEVELOPMENT APPLICATION |
| $ \mathcal{T} $ |   |          |                                 |
| +)              |   |          |                                 |
|                 |   |          |                                 |

DESCRIPTION

DESCRIPTION

REVISIONS SHOWN IN RED CLOUDED BOX

PROPOSED NEW
DWELLING
P & A WINTER
at
1 Tutus Street, Balgowlah

Heights

DATE ISSUED: 17/9/21

DRAWING TITLE: WEST ELEVATION

SCALE AT A3 DRAWING NO. REVISION NO. DA15