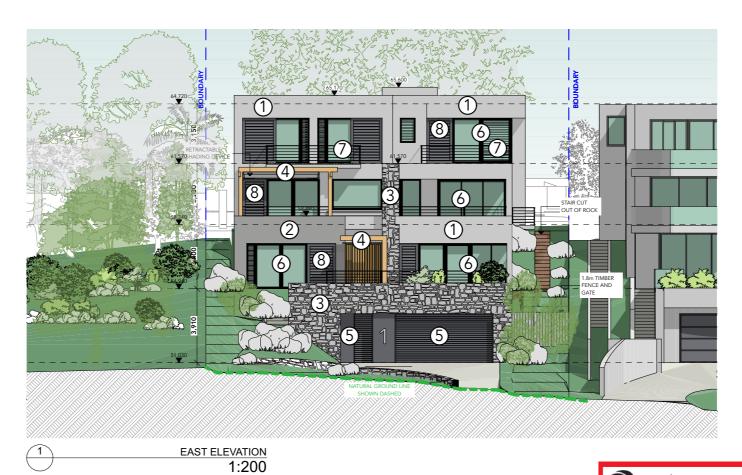

B

1. RENDER AND PAINT -PORTERS 'MOTHER EARTH' OR SIMILAR

2. AGED METAL FINISH

3. STONE CLADDING

4. TIMBER PERGOLA

THIS PLAN IS TO BE READ IN CONJUNCTION WITH THE CONDITIONS OF DEVELOPMENT CONSENT

TOP MASONEY SECTION REMOVED SHOWN DASHED. TO BE REPLACED WITH ESCEA PROPRIETARY FLUE

ACCUNITY

ACCUNIT

28

5. AGED METAL FINISH

6. ALUMINIUM FRAMED GLAZING

7. HORIZONTAL CABLE BALUSTRADE

8. ALUMINIUM SLIDING SHUTTER

THIS DRAWING TO BE USED FOR DEVELOPMENT APPLICATION ONLY

WEST ELEVATION

1:200

DESCRIPTION

REVISIONS SHOWN IN RED CLOUDED BOX

PROPOSED NEW
DWELLING
P & A WINTER
at

1 Tutus Street, Balgowlah Heights DATE ISSUED: 17/9/21
DRAWING TITLE:

FAST & WEST FLEVATION

EAST & WEST ELEVATION
FINISHES