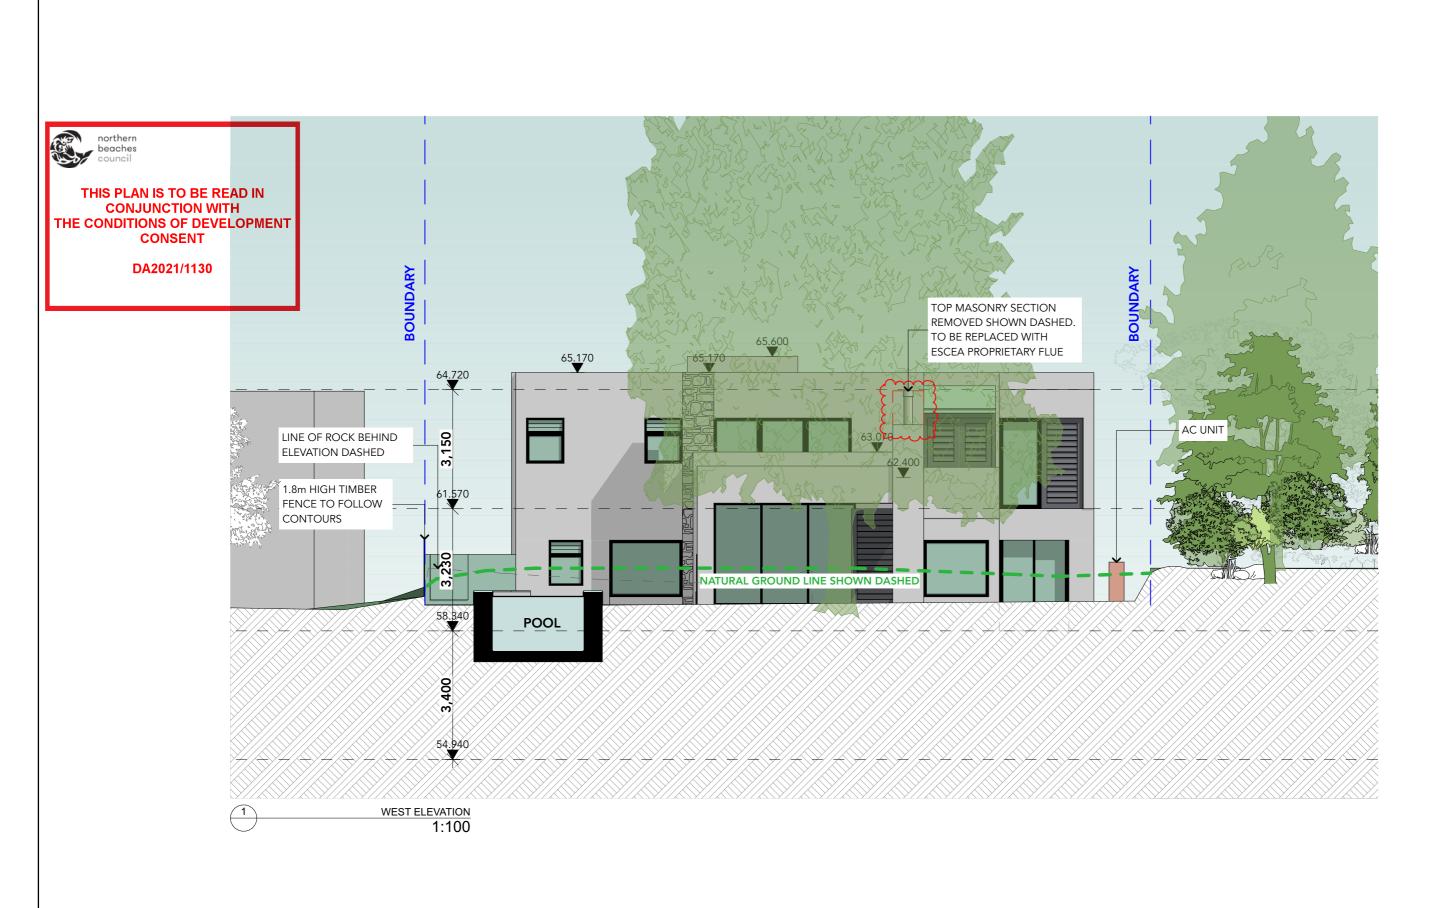

DESCRIPTION

DESCRIPTION

REVISIONS SHOWN IN RED CLOUDED BOX

PROPOSED NEW
DWELLING
P & A WINTER
at
1 Tutus Street, Balgowlah

Heights

DATE ISSUED: 17/9/21

DRAWING TITLE: WEST ELEVATION

SCALE AT A3 DRAWING NO. REVISION NO. DA15

B

1. RENDER AND PAINT -PORTERS 'MOTHER EARTH' OR SIMILAR

2. AGED METAL FINISH

3. STONE CLADDING

4. TIMBER PERGOLA

THIS PLAN IS TO BE READ IN CONJUNCTION WITH THE CONDITIONS OF DEVELOPMENT CONSENT

TOP MASONEY SECTION REMOVED SHOWN DASHED. TO BE REPLACED WITH ESCEA PROPRIETARY FLUE

ACCUNITY

ACCUNIT

28

5. AGED METAL FINISH

6. ALUMINIUM FRAMED GLAZING

7. HORIZONTAL CABLE BALUSTRADE

8. ALUMINIUM SLIDING SHUTTER

THIS DRAWING TO BE USED FOR DEVELOPMENT APPLICATION ONLY

WEST ELEVATION

1:200

DESCRIPTION

REVISIONS SHOWN IN RED CLOUDED BOX

PROPOSED NEW
DWELLING
P & A WINTER
at

1 Tutus Street, Balgowlah Heights DATE ISSUED: 17/9/21
DRAWING TITLE:

FAST & WEST FLEVATION

EAST & WEST ELEVATION
FINISHES