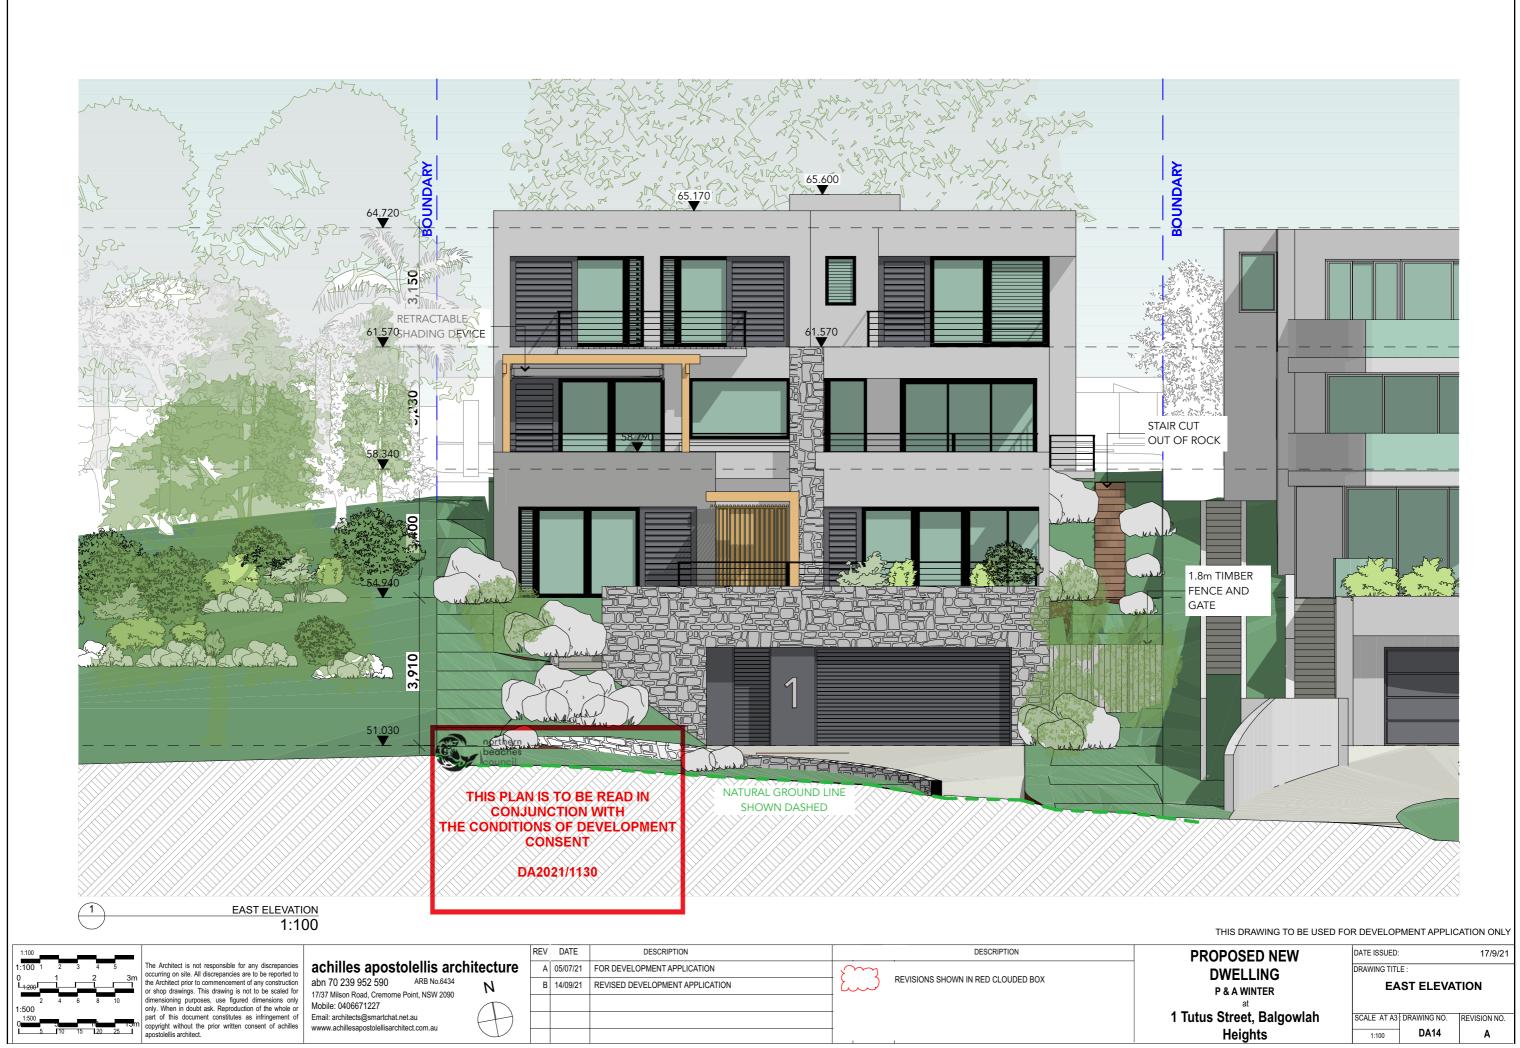

THIS DRAWING TO BE USED FOR DEVELOPMENT APPLICATION ONLY

The Architect is not responsible for any discrepancies occurring on site. All discrepancies are to be reported to the Architect prior to commencement of any construction or shop drawings. This drawing is not to be scaled for dimensioning purposes, use figured dimensions only only. When in doubt ask. Reproduction of the whole or part of this document constitutes as infringement of copyright without the prior written consent of achilles.

achilles apostolellis architecture

abn 70 239 952 590 ARB No.6434 17/37 Milson Road, Cremorne Point, NSW 2090 Mobile: 0406671227 Email: architects@smartchat.net.au wwww.achillesapostolellisarchitect.com.au

| clure           | Α | 05/07/21 | FOR DEVELOPMENT APPLICATION     |
|-----------------|---|----------|---------------------------------|
| N               | В | 14/09/21 | REVISED DEVELOPMENT APPLICATION |
| $ \mathcal{T} $ |   |          |                                 |
| +)              |   |          |                                 |
|                 |   |          |                                 |

DESCRIPTION

DESCRIPTION

REVISIONS SHOWN IN RED CLOUDED BOX

PROPOSED NEW
DWELLING
P & A WINTER
at
1 Tutus Street, Balgowlah

Heights

DATE ISSUED: 17/9/21

DRAWING TITLE: WEST ELEVATION

SCALE AT A3 DRAWING NO. REVISION NO. DA15