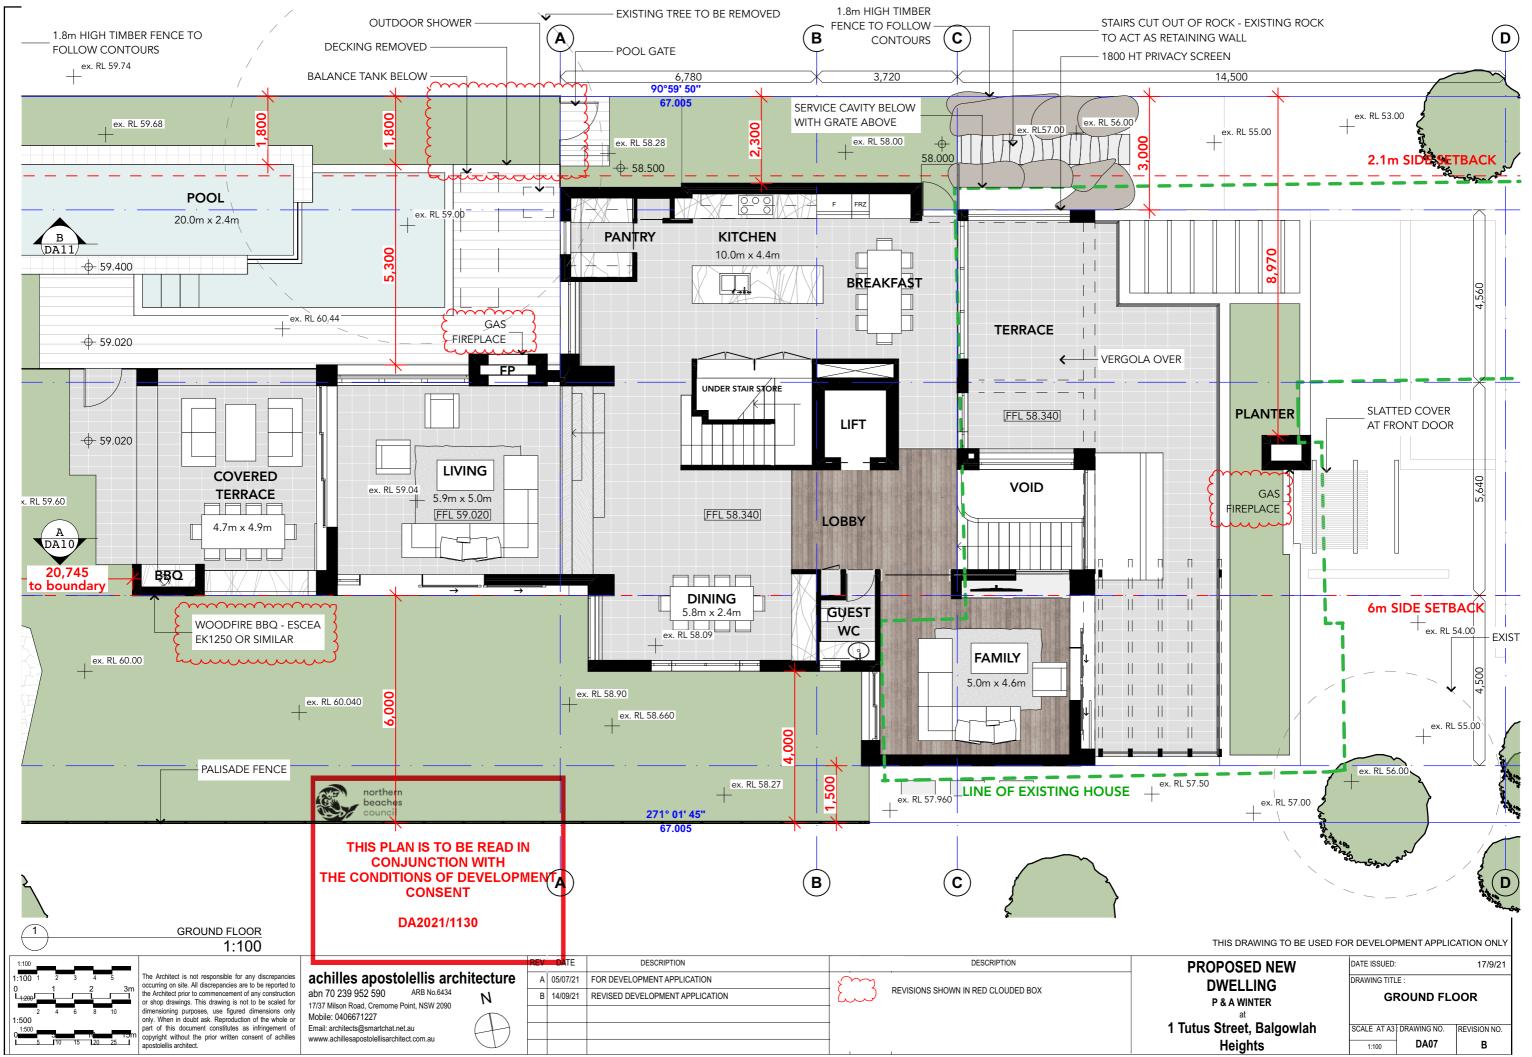

THIS DRAWING TO BE USED FOR DEVELOPMENT APPLICATION ONLY

The Architect is not responsible for any discrepancies occurring on site. All discrepancies are to be reported to the Architect prior to commencement of any construction or shop drawings. This drawing is not to be scaled for dimensioning purposes, use figured dimensions only only. When in doubt ask. Reproduction of the whole or part of this document constitutes as infringement of copyright without the prior written consent of achilles.

achilles apostolellis architecture

abn 70 239 952 590 ARB No.6434 17/37 Milson Road, Cremorne Point, NSW 2090 Mobile: 0406671227 Email: architects@smartchat.net.au wwww.achillesapostolellisarchitect.com.au

| clure           | Α | 05/07/21 | FOR DEVELOPMENT APPLICATION     |
|-----------------|---|----------|---------------------------------|
| N               | В | 14/09/21 | REVISED DEVELOPMENT APPLICATION |
| $ \mathcal{T} $ |   |          |                                 |
| +)              |   |          |                                 |
|                 |   |          |                                 |

DESCRIPTION

DESCRIPTION

REVISIONS SHOWN IN RED CLOUDED BOX

PROPOSED NEW
DWELLING
P & A WINTER
at
1 Tutus Street, Balgowlah

Heights

DATE ISSUED: 17/9/21

DRAWING TITLE: WEST ELEVATION

SCALE AT A3 DRAWING NO. REVISION NO. DA15