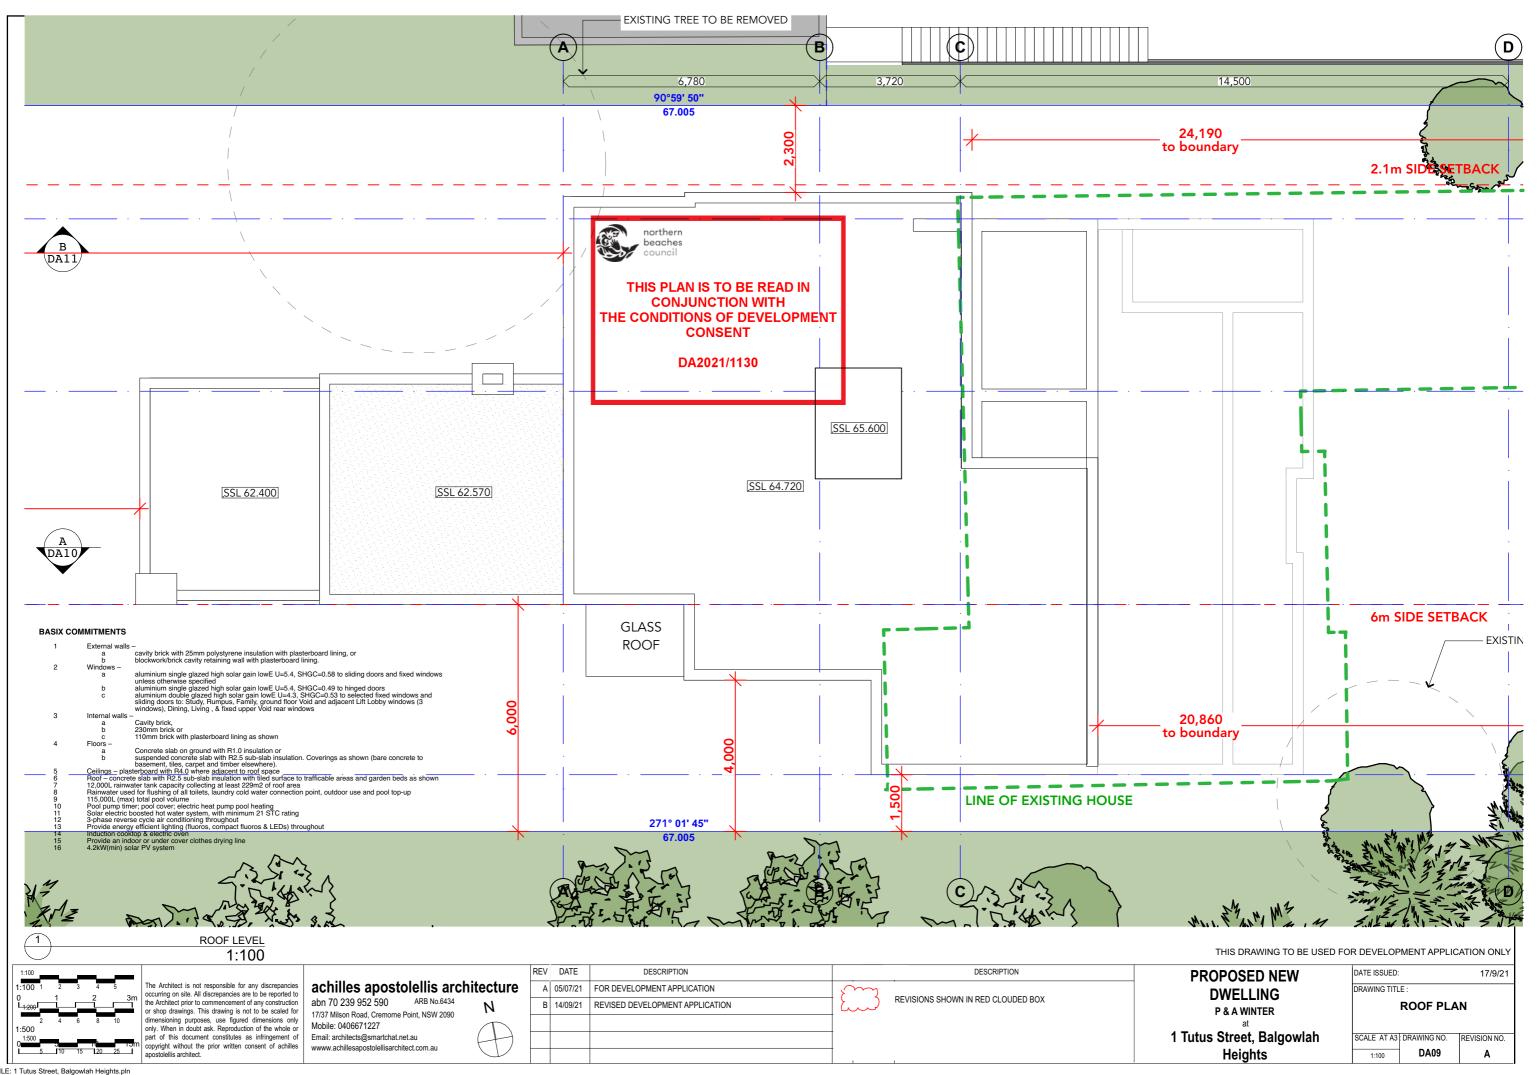

THIS DRAWING TO BE USED FOR DEVELOPMENT APPLICATION ONLY

The Architect is not responsible for any discrepancies occurring on site. All discrepancies are to be reported to the Architect prior to commencement of any construction or shop drawings. This drawing is not to be scaled for dimensioning purposes, use figured dimensions only only. When in doubt ask. Reproduction of the whole or part of this document constitutes as infringement of copyright without the prior written consent of achilles.

achilles apostolellis architecture

abn 70 239 952 590 ARB No.6434 17/37 Milson Road, Cremorne Point, NSW 2090 Mobile: 0406671227 Email: architects@smartchat.net.au wwww.achillesapostolellisarchitect.com.au

| clure           | Α | 05/07/21 | FOR DEVELOPMENT APPLICATION     |
|-----------------|---|----------|---------------------------------|
| N               | В | 14/09/21 | REVISED DEVELOPMENT APPLICATION |
| $ \mathcal{T} $ |   |          |                                 |
| +)              |   |          |                                 |
|                 |   |          |                                 |

DESCRIPTION

DESCRIPTION

REVISIONS SHOWN IN RED CLOUDED BOX

PROPOSED NEW
DWELLING
P & A WINTER
at
1 Tutus Street, Balgowlah

Heights

DATE ISSUED: 17/9/21

DRAWING TITLE: WEST ELEVATION

SCALE AT A3 DRAWING NO. REVISION NO. DA15