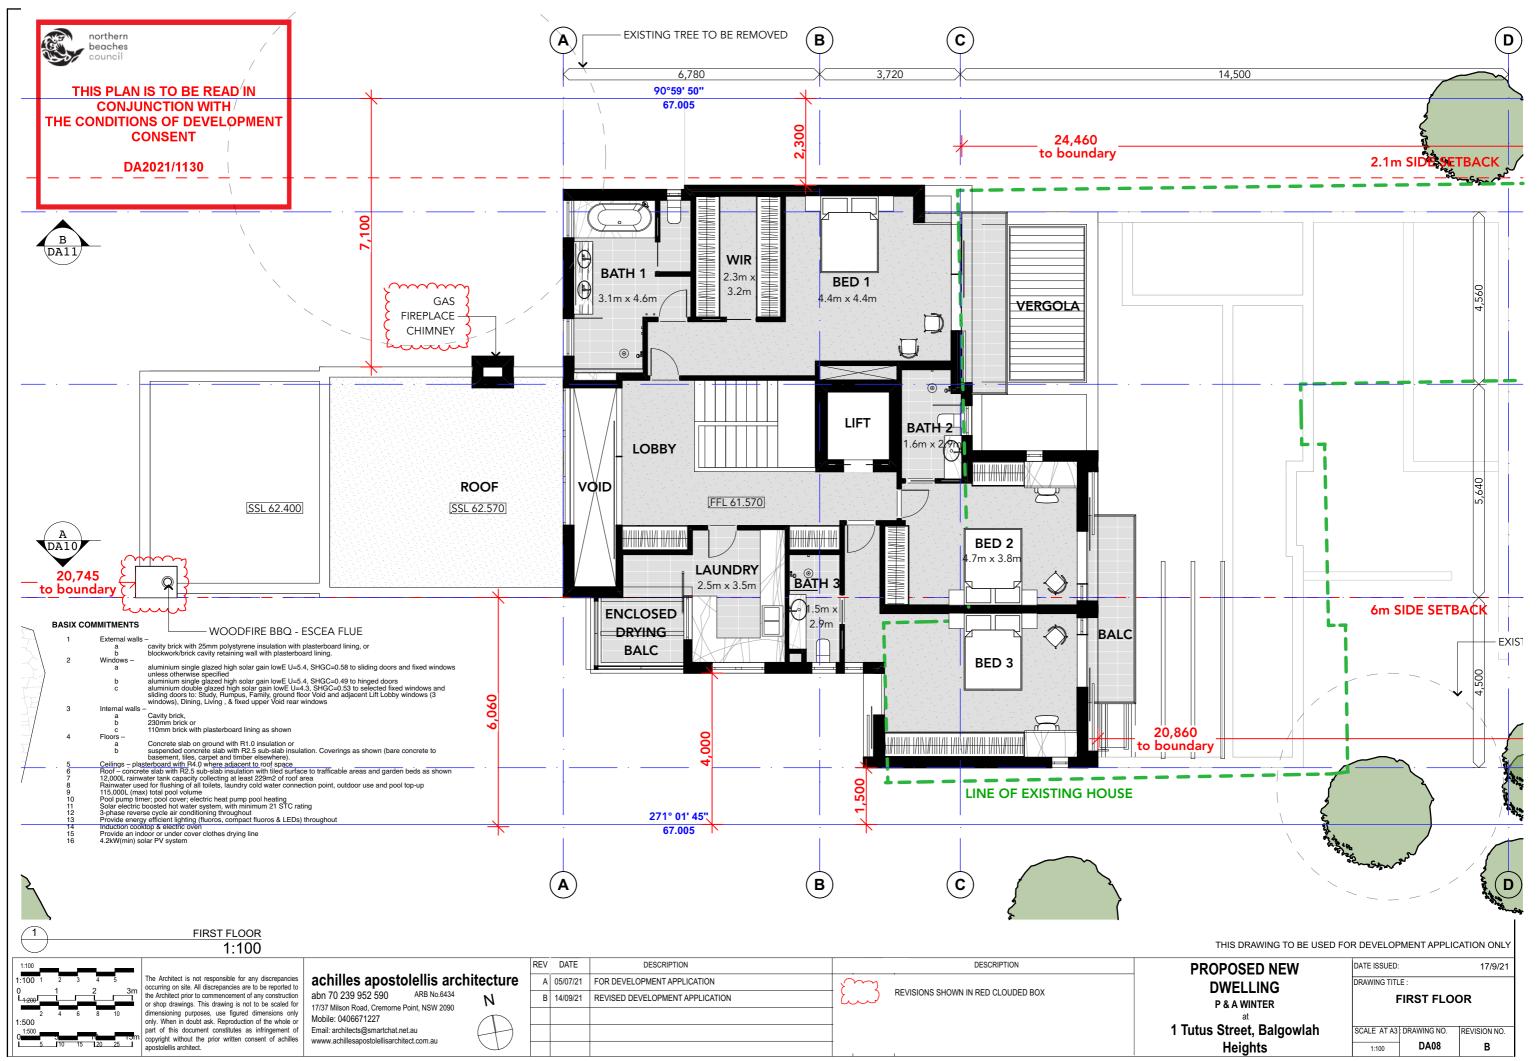

THIS DRAWING TO BE USED FOR DEVELOPMENT APPLICATION ONLY

The Architect is not responsible for any discrepancies occurring on site. All discrepancies are to be reported to the Architect prior to commencement of any construction or shop drawings. This drawing is not to be scaled for dimensioning purposes, use figured dimensions only only. When in doubt ask. Reproduction of the whole or part of this document constitutes as infringement of copyright without the prior written consent of achilles.

achilles apostolellis architecture

abn 70 239 952 590 ARB No.6434 17/37 Milson Road, Cremorne Point, NSW 2090 Mobile: 0406671227 Email: architects@smartchat.net.au wwww.achillesapostolellisarchitect.com.au

| clure           | Α | 05/07/21 | FOR DEVELOPMENT APPLICATION     |
|-----------------|---|----------|---------------------------------|
| N               | В | 14/09/21 | REVISED DEVELOPMENT APPLICATION |
| $ \mathcal{T} $ |   |          |                                 |
| +)              |   |          |                                 |
|                 |   |          |                                 |

DESCRIPTION

DESCRIPTION

REVISIONS SHOWN IN RED CLOUDED BOX

PROPOSED NEW
DWELLING
P & A WINTER
at
1 Tutus Street, Balgowlah

Heights

DATE ISSUED: 17/9/21

DRAWING TITLE: WEST ELEVATION

SCALE AT A3 DRAWING NO. REVISION NO. DA15