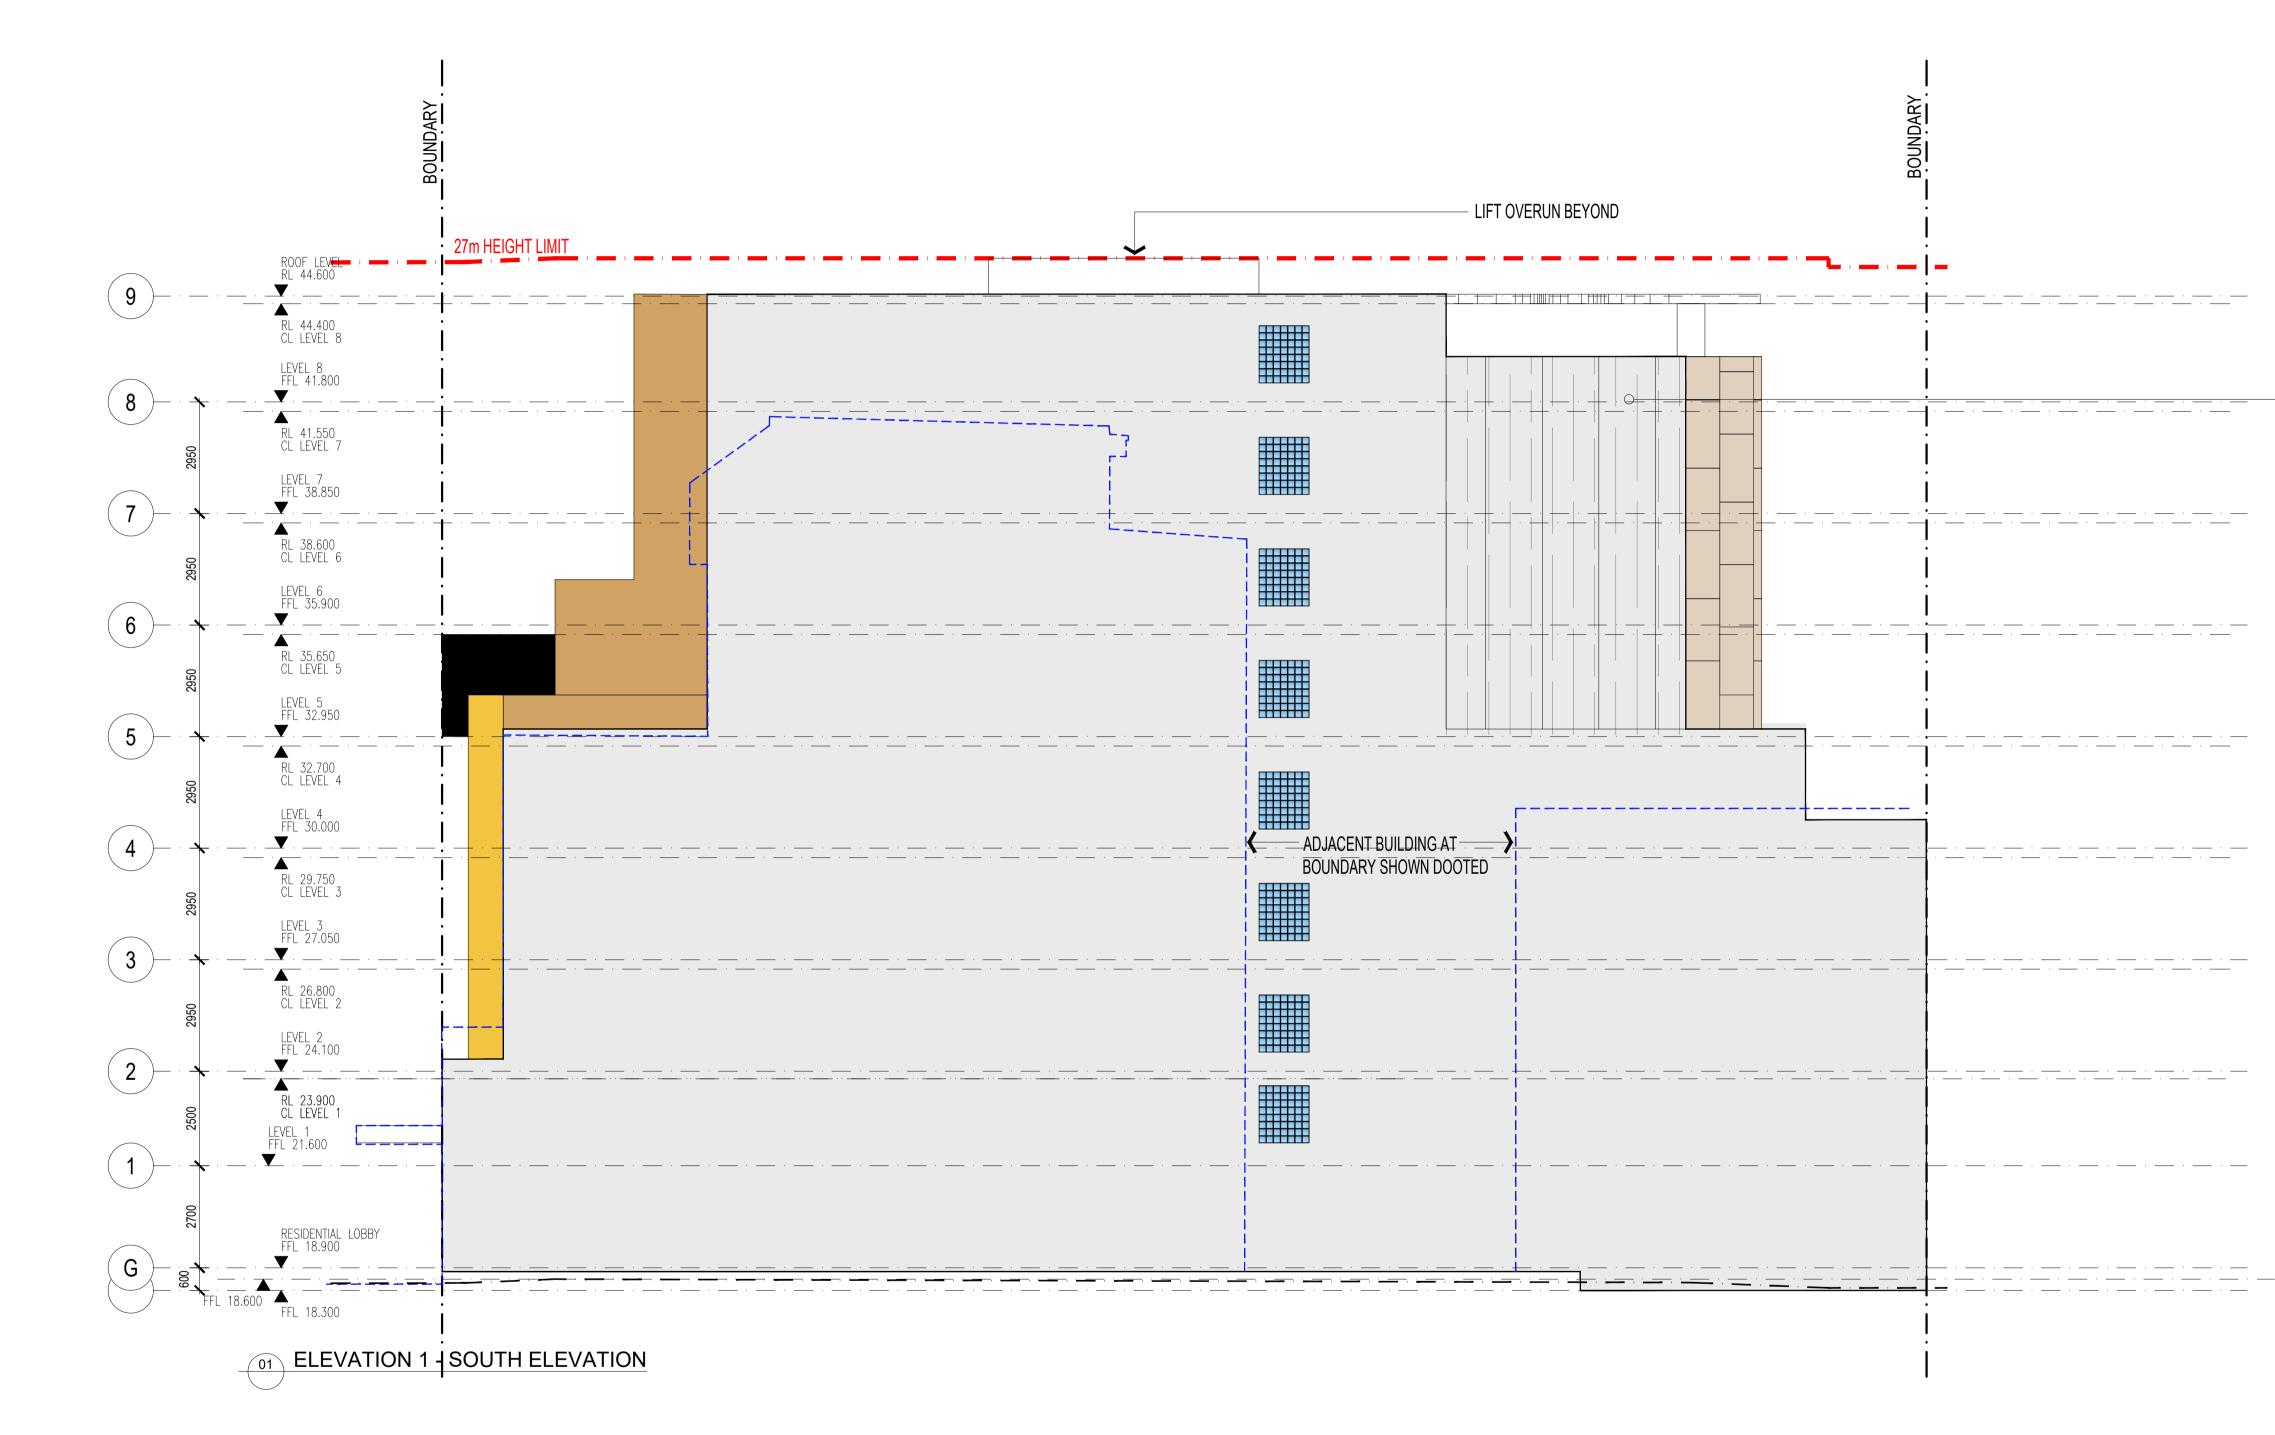

FFL 18.300

01 ELEVATION 1 - NORTH ELEVATION

LEVEL 2 FFL 24.100 2 \_\_\_\_\_ RL 23.900 CL LEVEL 1 LEVEL 1 FFL 21.600 ໌ 1

 $\searrow$ 

BOUNDARY

| LIFT ( | OVERUN BEYOND |  |
|--------|---------------|--|
|        |               |  |
|        |               |  |
|        |               |  |
|        |               |  |
|        |               |  |