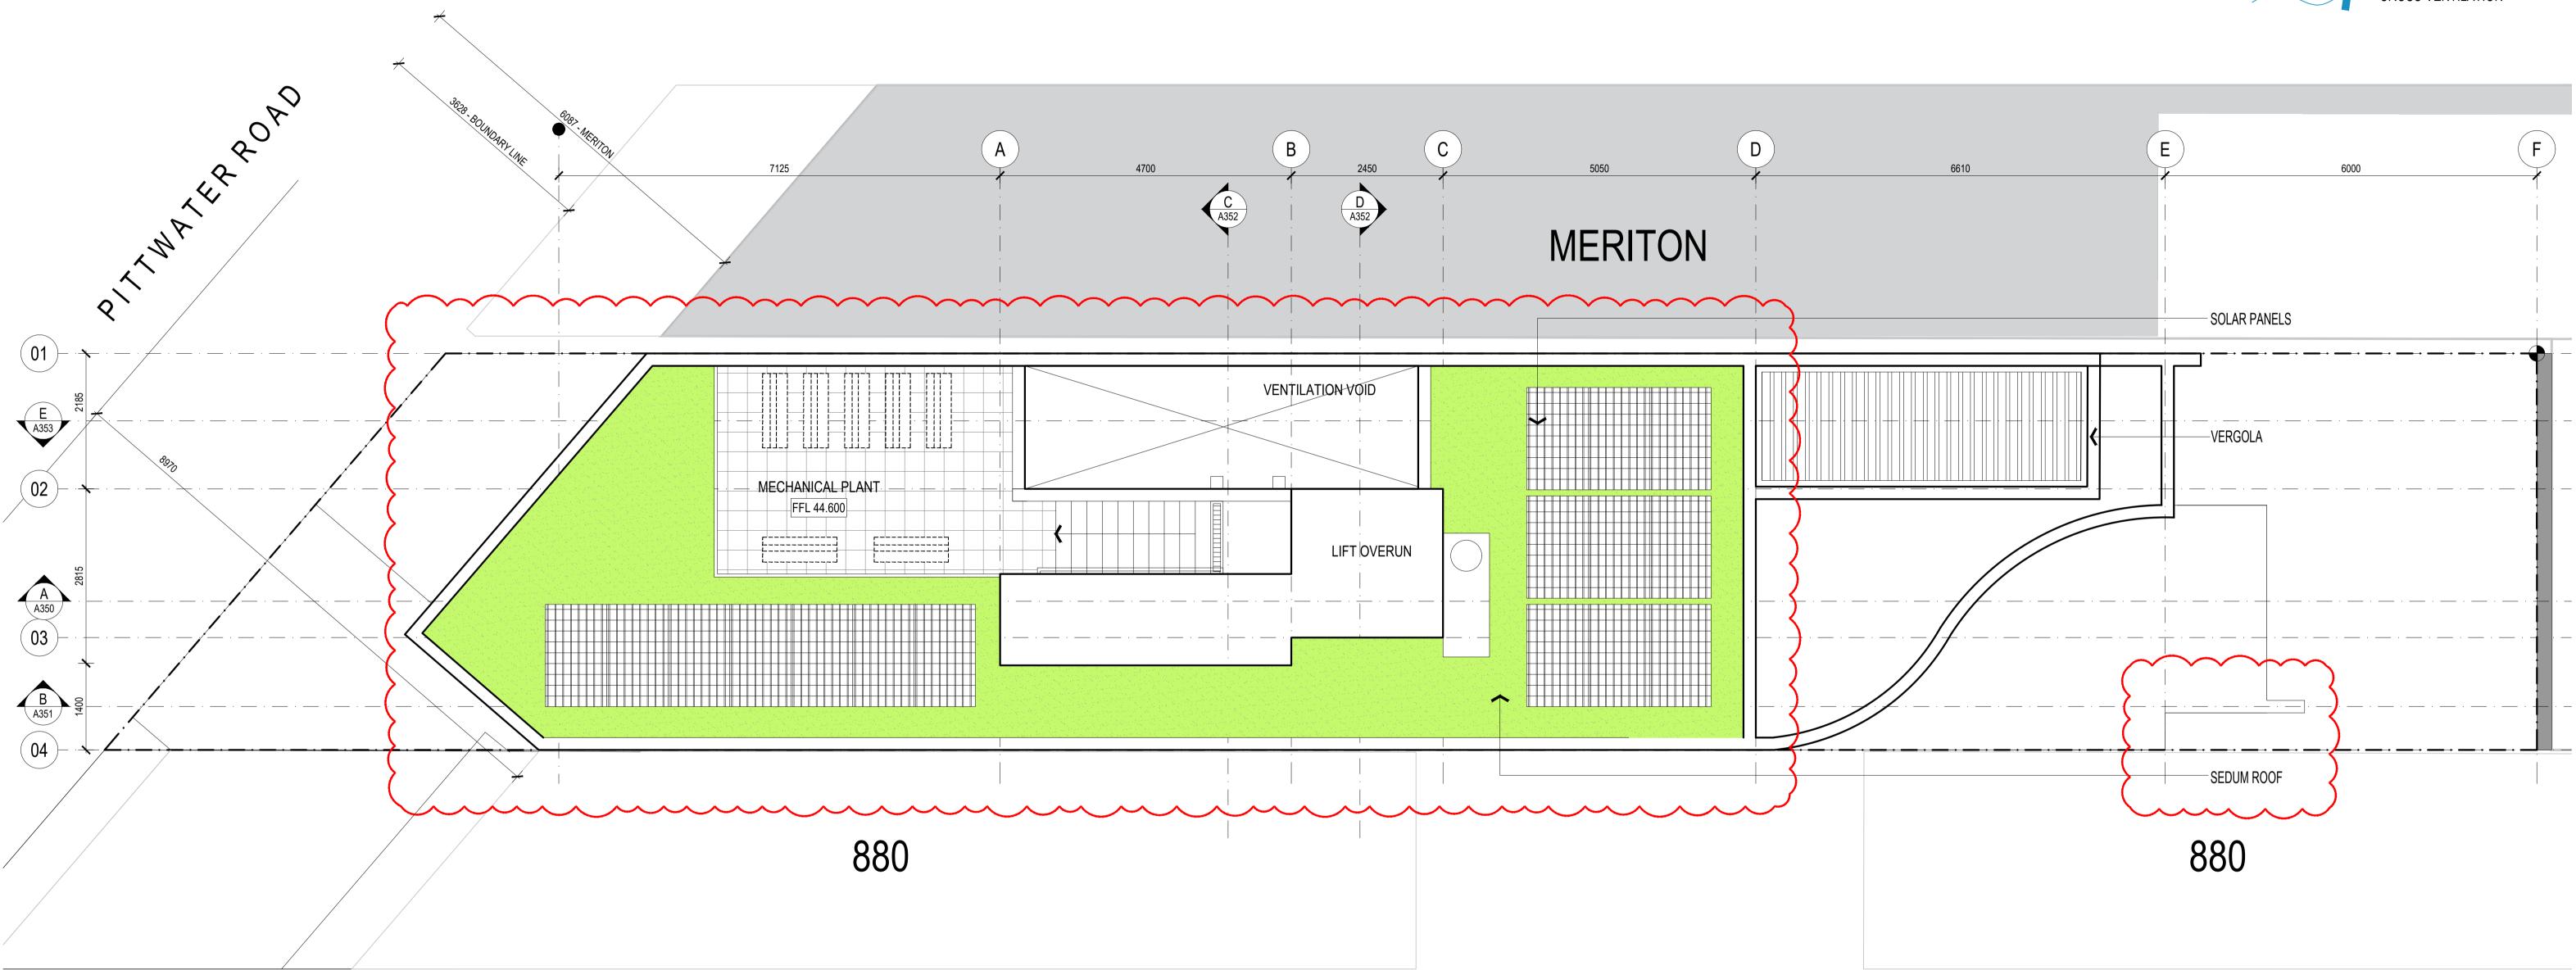

882A PITTWATER ROAD, DEE WHY NSW 2099

ALL LOADBEARING WALLS AND BOUNDING CONSTRUCTION TO BE 120/120/120

| LEGEND |                                                                                                             |
|--------|-------------------------------------------------------------------------------------------------------------|
|        | <ul><li>BOUNDARY</li><li>DRENCHERS</li></ul>                                                                |
|        | <ul> <li>UNIT NUMBER</li> <li>TOTAL AREA</li> <li>TOTAL AREA EXCLUDING<br/>KITCHEN &amp; TOILETS</li> </ul> |
|        | ACCESSIBLE UNIT                                                                                             |
|        | COMMERCIAL SPACE                                                                                            |
|        | CROSS-VENTILATION                                                                                           |

## NOTES

ALL LOADBEARING WALLS AND BOUNDING CONSTRUCTION TO BE 120/120/120

|                                 | <ul><li>BOUNDARY</li><li>DRENCHERS</li></ul> |
|---------------------------------|----------------------------------------------|
| UNIT 01<br>28.0 SQM<br>20.0 SQM |                                              |
|                                 | ACCESSIBLE UNIT                              |
|                                 | COMMERCIAL SPACE                             |
|                                 | CROSS-VENTILATION                            |

| NOTES                                   | LEGEND                                                                                                 |
|-----------------------------------------|--------------------------------------------------------------------------------------------------------|
| - ALL LOADBEARING WALLS<br>AND BOUNDING |                                                                                                        |
| CONSTRUCTION TO BE<br>120/120/120       | UNIT 01 — UNIT NUMBER<br>28.0 SQM — TOTAL AREA<br>20.0 SQM — TOTAL AREA EXCLUDING<br>KITCHEN & TOILETS |
|                                         | ACCESSIBLE UNIT                                                                                        |
|                                         | COMMERCIAL SPACE                                                                                       |
|                                         | CROSS-VENTILATION                                                                                      |

| NOTES                                   | LEGEND                          |                                                                                                                  |
|-----------------------------------------|---------------------------------|------------------------------------------------------------------------------------------------------------------|
| - ALL LOADBEARING WALLS<br>AND BOUNDING |                                 | <ul> <li>BOUNDARY</li> <li>DRENCHERS</li> </ul>                                                                  |
| CONSTRUCTION TO BE 120/120/120          | UNIT 01<br>28.0 SQM<br>20.0 SQM | <ul> <li>UNIT NUMBER</li> <li>TOTAL AREA</li> <li>TOTAL AREA EXCLUDING</li> <li>KITCHEN &amp; TOILETS</li> </ul> |
|                                         |                                 | ACCESSIBLE UNIT                                                                                                  |
|                                         |                                 | COMMERCIAL SPACE                                                                                                 |
|                                         |                                 | CROSS-VENTILATION                                                                                                |

| NOTES                                   | LEGEND                                                                                                 |  |  |  |  |
|-----------------------------------------|--------------------------------------------------------------------------------------------------------|--|--|--|--|
| - ALL LOADBEARING WALLS<br>AND BOUNDING |                                                                                                        |  |  |  |  |
| CONSTRUCTION TO BE<br>120/120/120       | UNIT 01 — UNIT NUMBER<br>28.0 SQM — TOTAL AREA<br>20.0 SQM — TOTAL AREA EXCLUDING<br>KITCHEN & TOILETS |  |  |  |  |
|                                         | ACCESSIBLE UNIT                                                                                        |  |  |  |  |
|                                         | COMMERCIAL SPACE                                                                                       |  |  |  |  |
|                                         | CROSS-VENTILATION                                                                                      |  |  |  |  |

882A PITTWATER ROAD, DEE WHY NSW 2099

LEVEL 8 FLOOR PLAN

APPROVED DRAWN MT CHECKED PG DATE NOV 2020 STATUS DA

| NOTES                                   | LEGEND  |                                                                                                                  |  |  |  |
|-----------------------------------------|---------|------------------------------------------------------------------------------------------------------------------|--|--|--|
| - ALL LOADBEARING WALLS<br>AND BOUNDING |         | <ul> <li>BOUNDARY</li> <li>DRENCHERS</li> </ul>                                                                  |  |  |  |
| CONSTRUCTION TO BE<br>120/120/120       | UNIT 01 | <ul> <li>UNIT NUMBER</li> <li>TOTAL AREA</li> <li>TOTAL AREA EXCLUDING</li> <li>KITCHEN &amp; TOILETS</li> </ul> |  |  |  |
|                                         |         | ACCESSIBLE UNIT                                                                                                  |  |  |  |
|                                         |         | COMMERCIAL SPACE                                                                                                 |  |  |  |
|                                         |         | CROSS-VENTILATION                                                                                                |  |  |  |