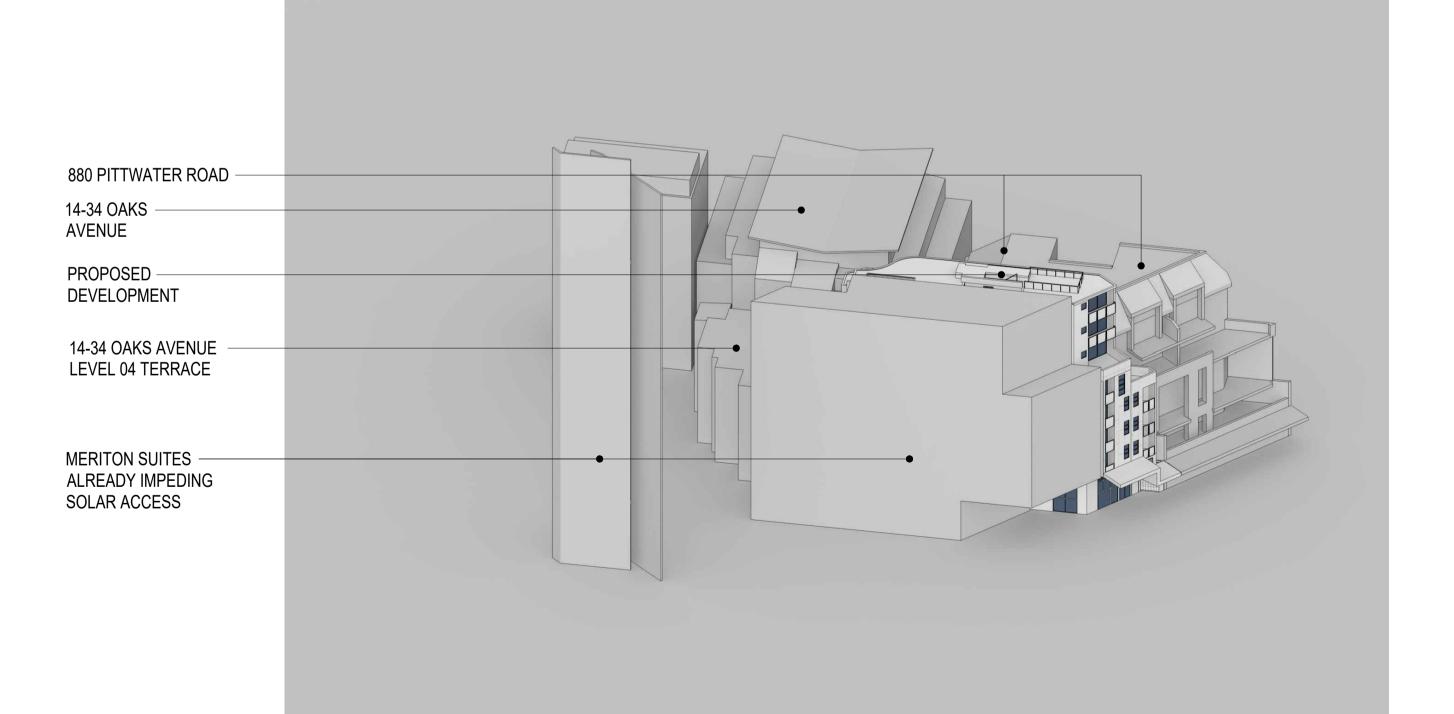

## 880 PITTWATER ROAD

PROPOSED -DEVELOPMENT

14-34 OAKS AVENUE

MERITON SUITES ALREADY IMPEDING SOLAR ACCESS

04 JUNE 12:00 PM

SCALE N.T.S APPROVED DRAWN MT CHECKED PG

DATE NOV 2020

STATUS DA