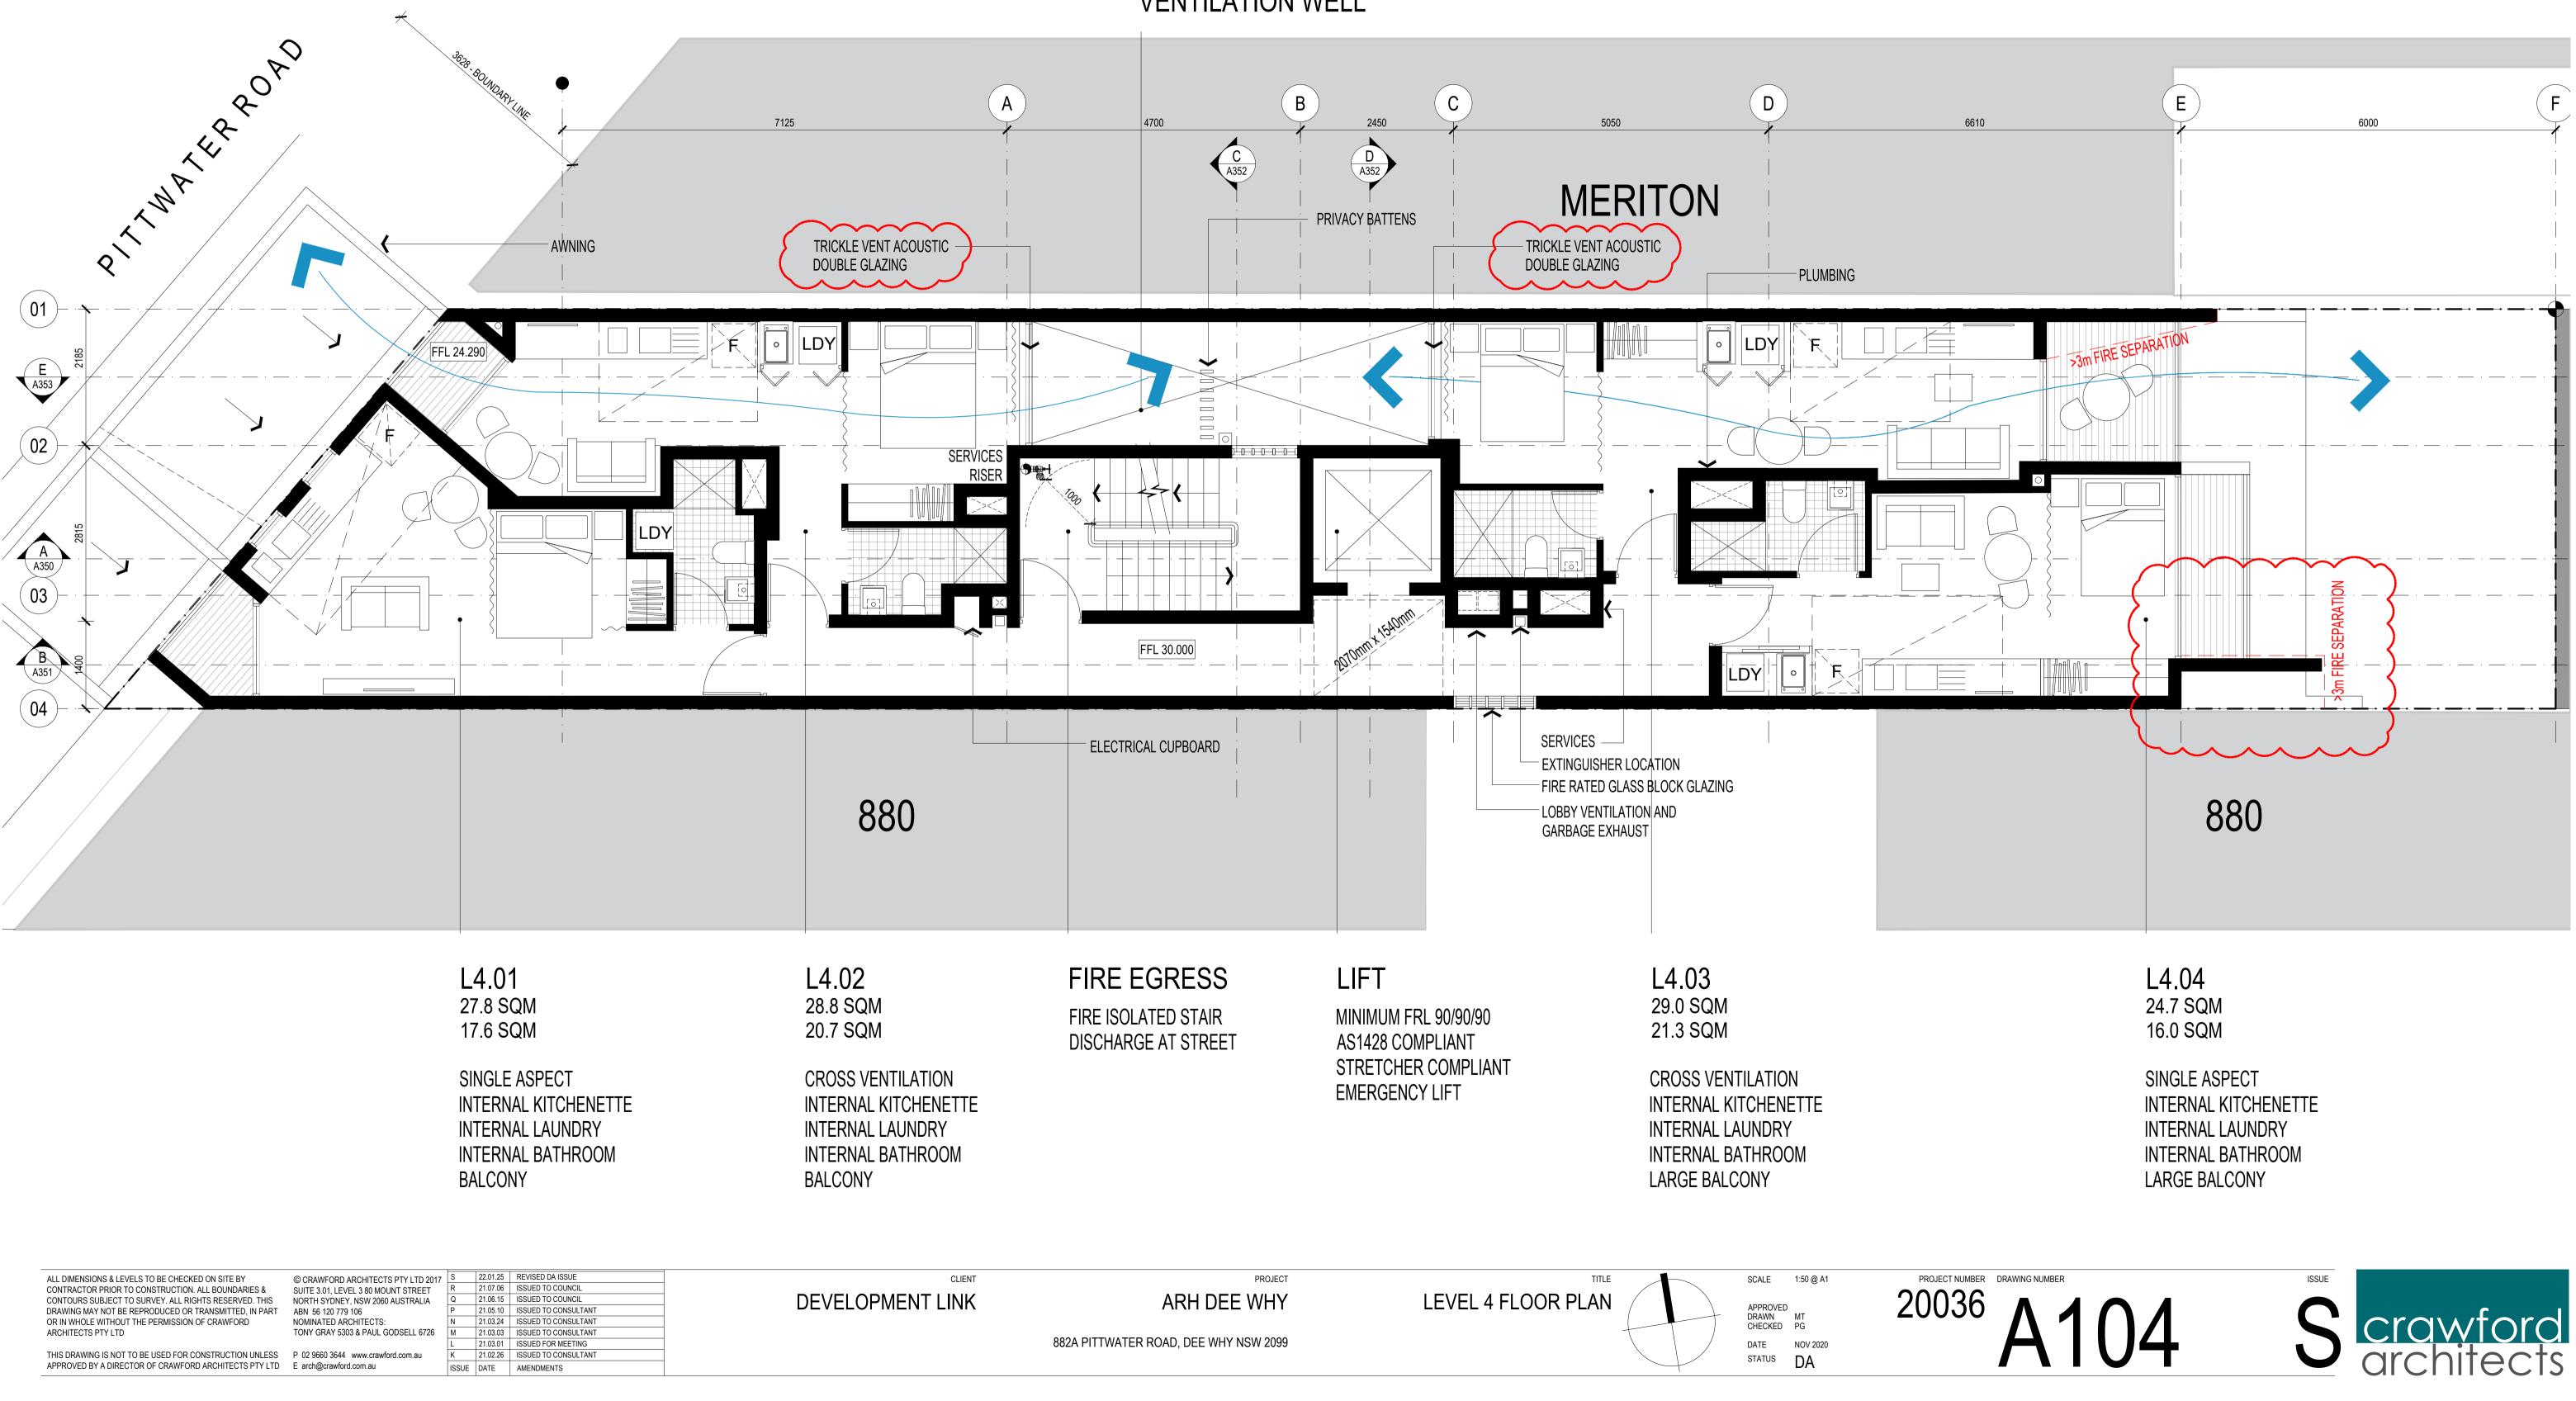

882A PITTWATER ROAD, DEE WHY NSW 2099

ALL LOADBEARING WALLS AND BOUNDING CONSTRUCTION TO BE 120/120/120

| LEGEND |                                                                                                             |
|--------|-------------------------------------------------------------------------------------------------------------|
|        | <ul><li>BOUNDARY</li><li>DRENCHERS</li></ul>                                                                |
|        | <ul> <li>UNIT NUMBER</li> <li>TOTAL AREA</li> <li>TOTAL AREA EXCLUDING<br/>KITCHEN &amp; TOILETS</li> </ul> |
|        | ACCESSIBLE UNIT                                                                                             |
|        | COMMERCIAL SPACE                                                                                            |
|        | CROSS-VENTILATION                                                                                           |

## NOTES

ALL LOADBEARING WALLS AND BOUNDING CONSTRUCTION TO BE 120/120/120

|                                 | <ul><li>BOUNDARY</li><li>DRENCHERS</li></ul> |
|---------------------------------|----------------------------------------------|
| UNIT 01<br>28.0 SQM<br>20.0 SQM |                                              |
|                                 | ACCESSIBLE UNIT                              |
|                                 | COMMERCIAL SPACE                             |
|                                 | CROSS-VENTILATION                            |

| NOTES                                   | LEGEND                                                                                                 |
|-----------------------------------------|--------------------------------------------------------------------------------------------------------|
| - ALL LOADBEARING WALLS<br>AND BOUNDING |                                                                                                        |
| CONSTRUCTION TO BE<br>120/120/120       | UNIT 01 — UNIT NUMBER<br>28.0 SQM — TOTAL AREA<br>20.0 SQM — TOTAL AREA EXCLUDING<br>KITCHEN & TOILETS |
|                                         | ACCESSIBLE UNIT                                                                                        |
|                                         | COMMERCIAL SPACE                                                                                       |
|                                         | CROSS-VENTILATION                                                                                      |