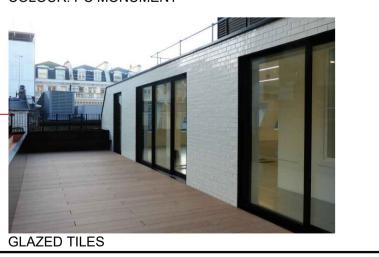

## ALUMINIUM FRAMED GLAZING COLOUR: PC MONUMENT

PRECAST CONCRETE PANELS FINISH: HARDENED STEEL (SG6H8)

GLASS BALUSTRADE

PRECAST CONCRETE PANELS FINISH: SOFTSUN (A206)

PRECAST CONCRETE PANELS FINISH: BURNSIDE (A149)