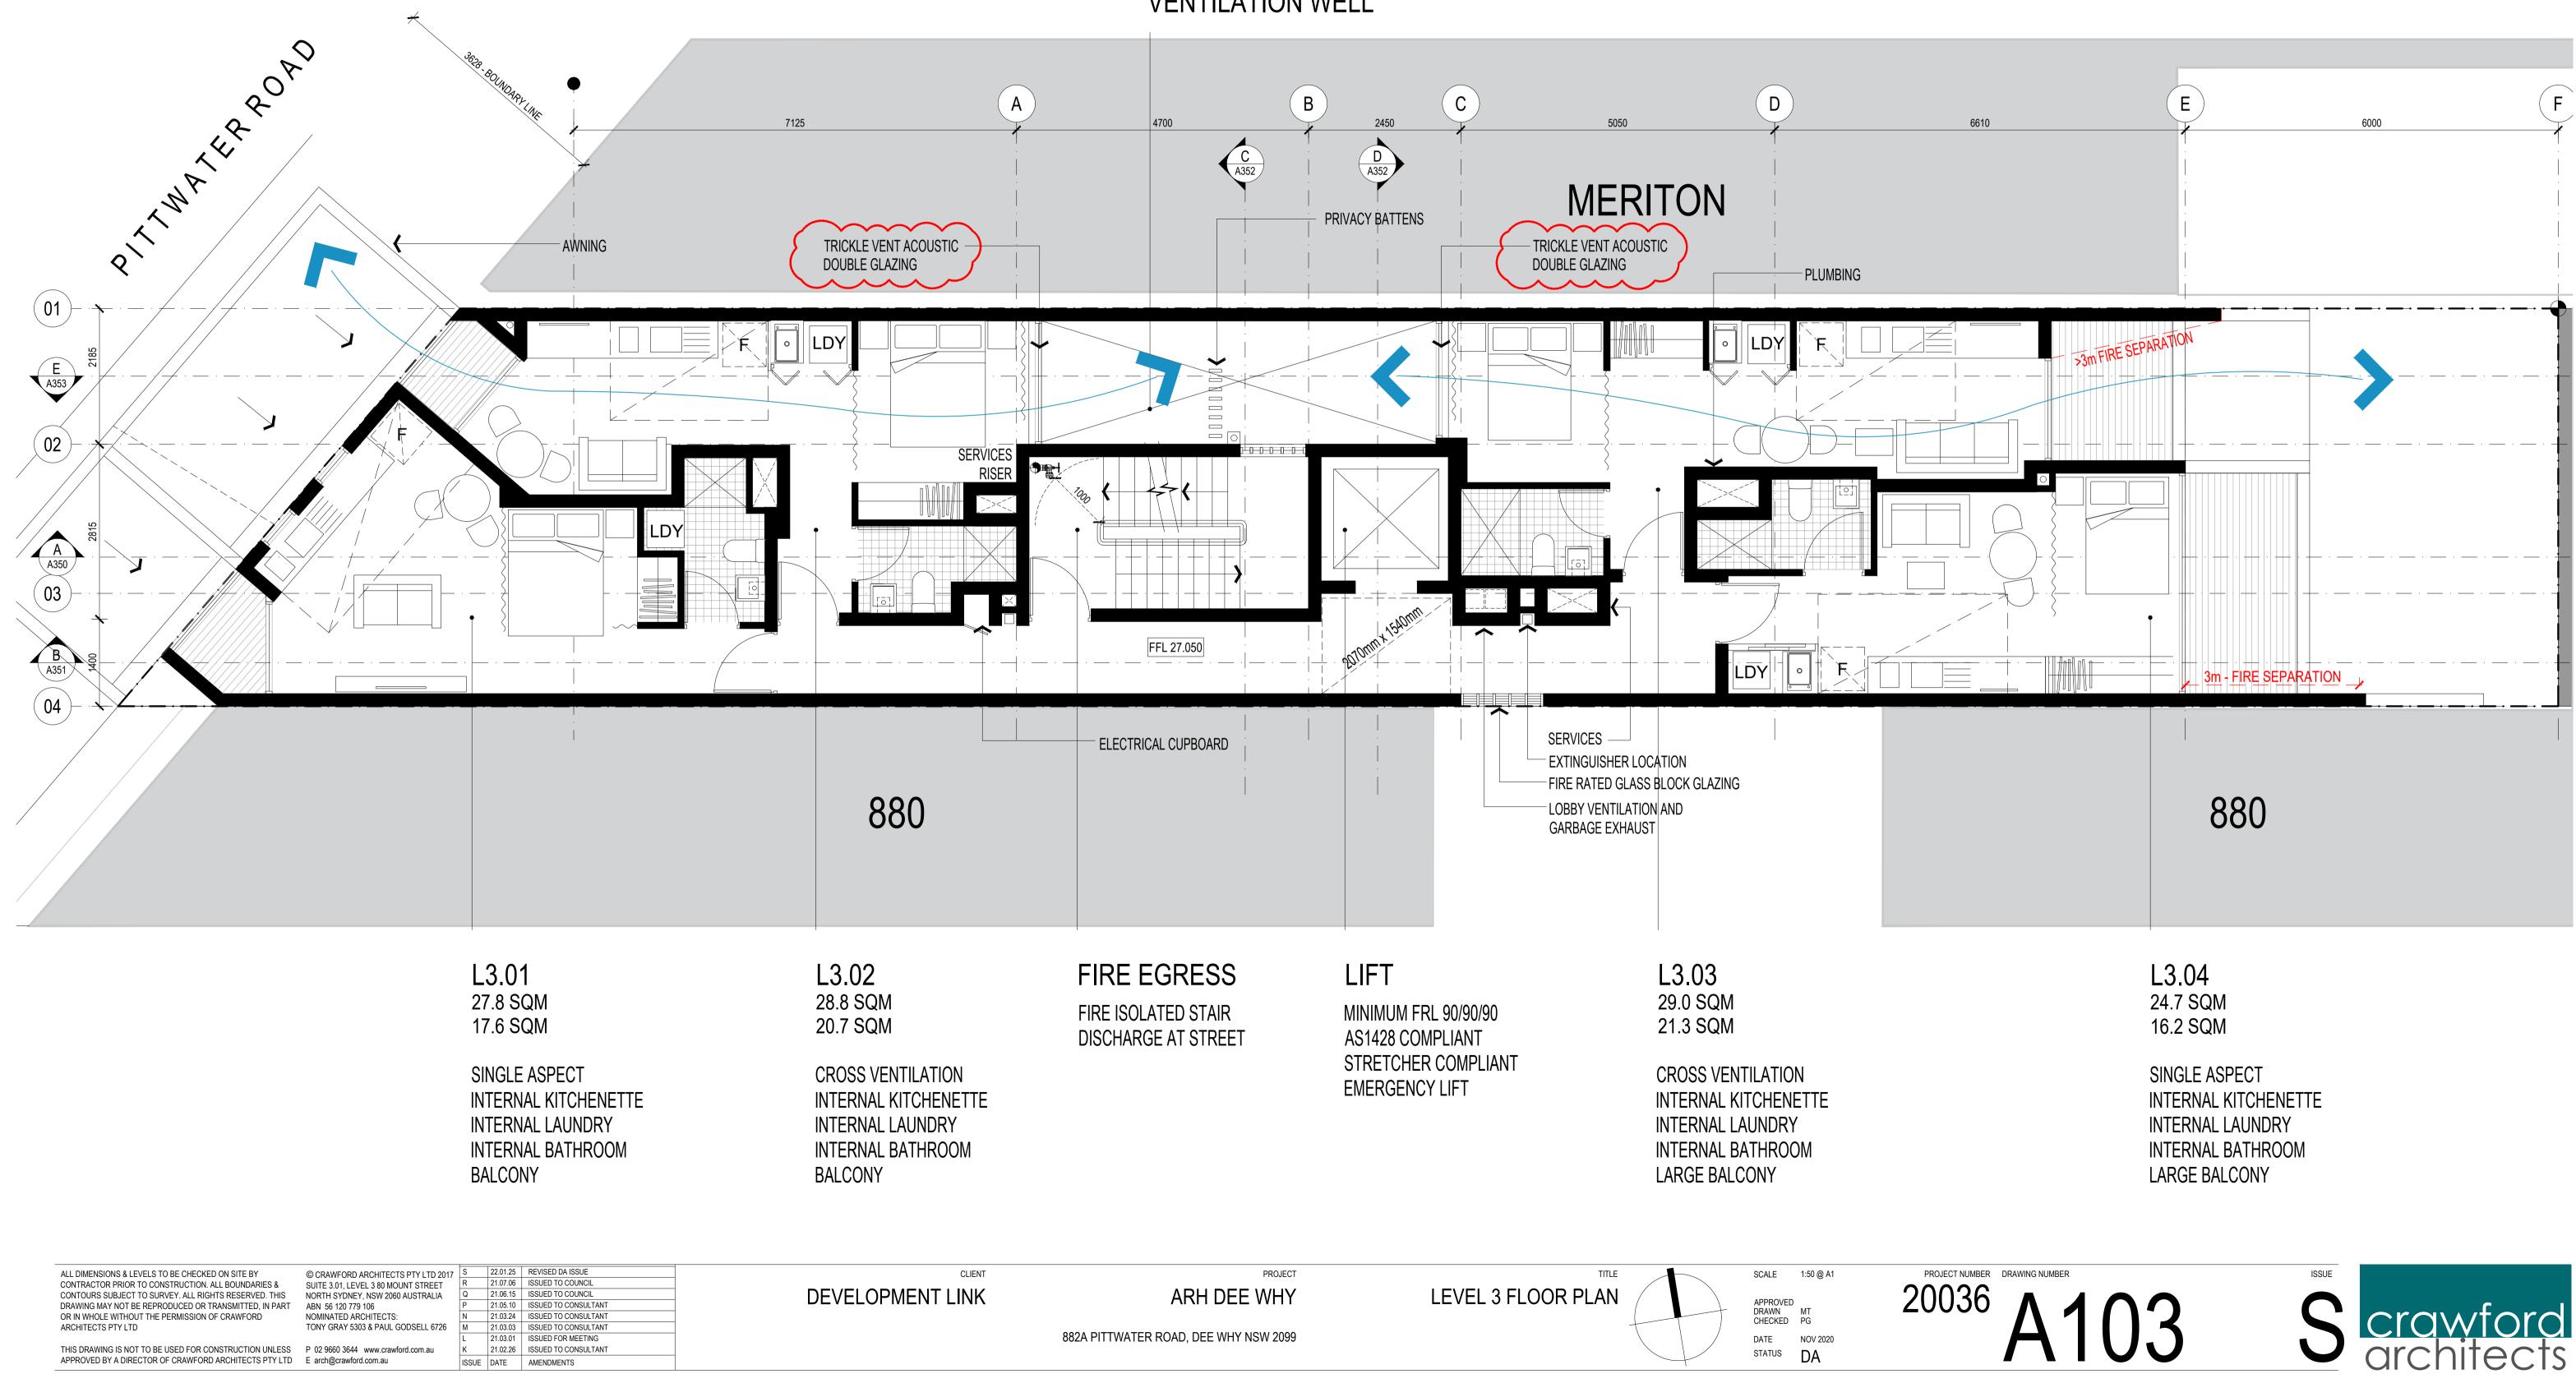

882A PITTWATER ROAD, DEE WHY NSW 2099

ALL LOADBEARING WALLS AND BOUNDING CONSTRUCTION TO BE 120/120/120

| LEGEND |                                                                                                             |
|--------|-------------------------------------------------------------------------------------------------------------|
|        | <ul><li>BOUNDARY</li><li>DRENCHERS</li></ul>                                                                |
|        | <ul> <li>UNIT NUMBER</li> <li>TOTAL AREA</li> <li>TOTAL AREA EXCLUDING<br/>KITCHEN &amp; TOILETS</li> </ul> |
|        | ACCESSIBLE UNIT                                                                                             |
|        | COMMERCIAL SPACE                                                                                            |
|        | CROSS-VENTILATION                                                                                           |

## NOTES

ALL LOADBEARING WALLS AND BOUNDING CONSTRUCTION TO BE 120/120/120

|                                 | <ul><li>BOUNDARY</li><li>DRENCHERS</li></ul> |
|---------------------------------|----------------------------------------------|
| UNIT 01<br>28.0 SQM<br>20.0 SQM |                                              |
|                                 | ACCESSIBLE UNIT                              |
|                                 | COMMERCIAL SPACE                             |
|                                 | CROSS-VENTILATION                            |

| NOTES                                   | LEGEND                                                                                                 |
|-----------------------------------------|--------------------------------------------------------------------------------------------------------|
| - ALL LOADBEARING WALLS<br>AND BOUNDING |                                                                                                        |
| CONSTRUCTION TO BE<br>120/120/120       | UNIT 01 — UNIT NUMBER<br>28.0 SQM — TOTAL AREA<br>20.0 SQM — TOTAL AREA EXCLUDING<br>KITCHEN & TOILETS |
|                                         | ACCESSIBLE UNIT                                                                                        |
|                                         | COMMERCIAL SPACE                                                                                       |
|                                         | CROSS-VENTILATION                                                                                      |