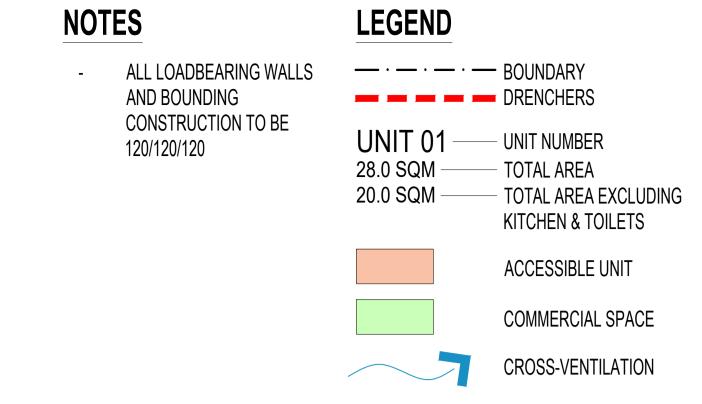

882A PITTWATER ROAD, DEE WHY NSW 2099

ALL LOADBEARING WALLS AND BOUNDING CONSTRUCTION TO BE 120/120/120

| LEGEND |                                                                                                             |
|--------|-------------------------------------------------------------------------------------------------------------|
|        | <ul><li>BOUNDARY</li><li>DRENCHERS</li></ul>                                                                |
|        | <ul> <li>UNIT NUMBER</li> <li>TOTAL AREA</li> <li>TOTAL AREA EXCLUDING<br/>KITCHEN &amp; TOILETS</li> </ul> |
|        | ACCESSIBLE UNIT                                                                                             |
|        | COMMERCIAL SPACE                                                                                            |
|        | CROSS-VENTILATION                                                                                           |

## NOTES

ALL LOADBEARING WALLS AND BOUNDING CONSTRUCTION TO BE 120/120/120

|                                 | <ul><li>BOUNDARY</li><li>DRENCHERS</li></ul> |
|---------------------------------|----------------------------------------------|
| UNIT 01<br>28.0 SQM<br>20.0 SQM |                                              |
|                                 | ACCESSIBLE UNIT                              |
|                                 | COMMERCIAL SPACE                             |
|                                 | CROSS-VENTILATION                            |

| NOTES                                   | LEGEND                                                                                                 |
|-----------------------------------------|--------------------------------------------------------------------------------------------------------|
| - ALL LOADBEARING WALLS<br>AND BOUNDING |                                                                                                        |
| CONSTRUCTION TO BE<br>120/120/120       | UNIT 01 — UNIT NUMBER<br>28.0 SQM — TOTAL AREA<br>20.0 SQM — TOTAL AREA EXCLUDING<br>KITCHEN & TOILETS |
|                                         | ACCESSIBLE UNIT                                                                                        |
|                                         | COMMERCIAL SPACE                                                                                       |
|                                         | CROSS-VENTILATION                                                                                      |