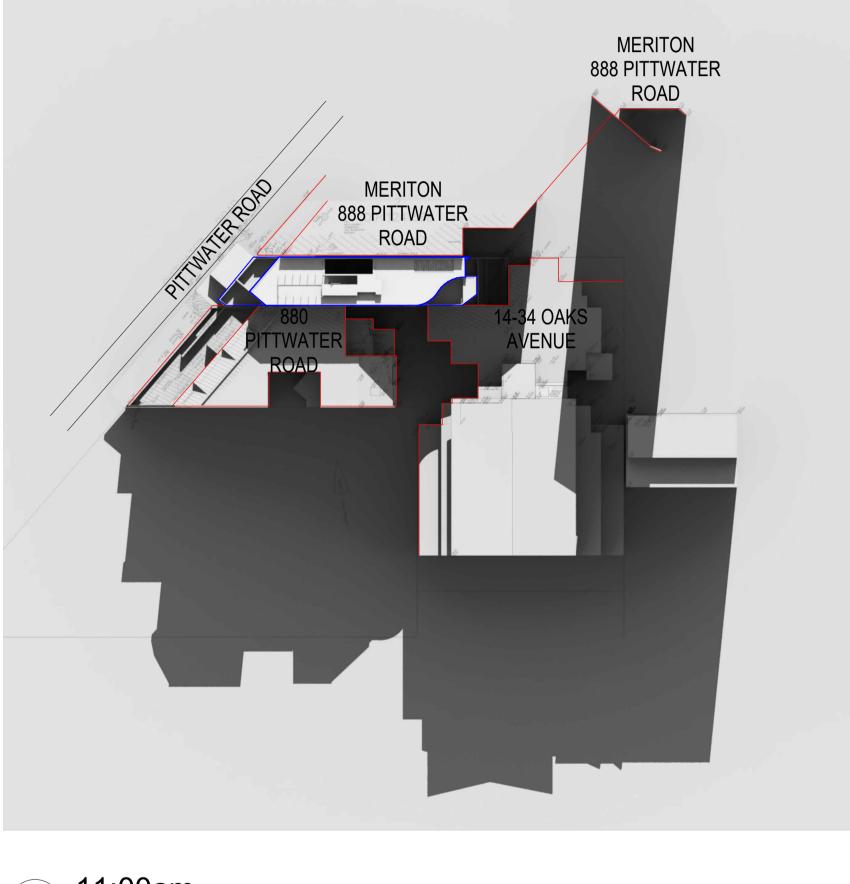

6.4m Wide Site 9 Storeys No Basement No Parking On the B-line Outside bus stop Stones throw to retailing Stroll to the beach Sandwiched between the stark unarticulated flat Meriton development to the north, and the quirky Steven Holl inspired Pensacola Seaside folly to the south