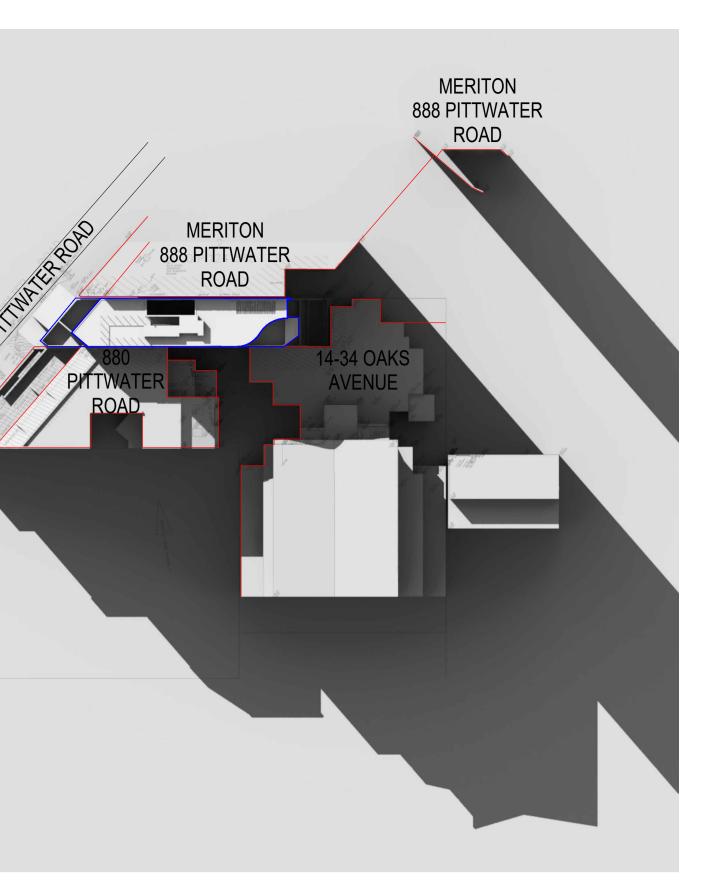

6.4m Wide Site 9 Storeys No Basement No Parking On the B-line Outside bus stop Stones throw to retailing Stroll to the beach Sandwiched between the stark unarticulated flat Meriton development to the north, and the quirky Steven Holl inspired Pensacola Seaside folly to the south