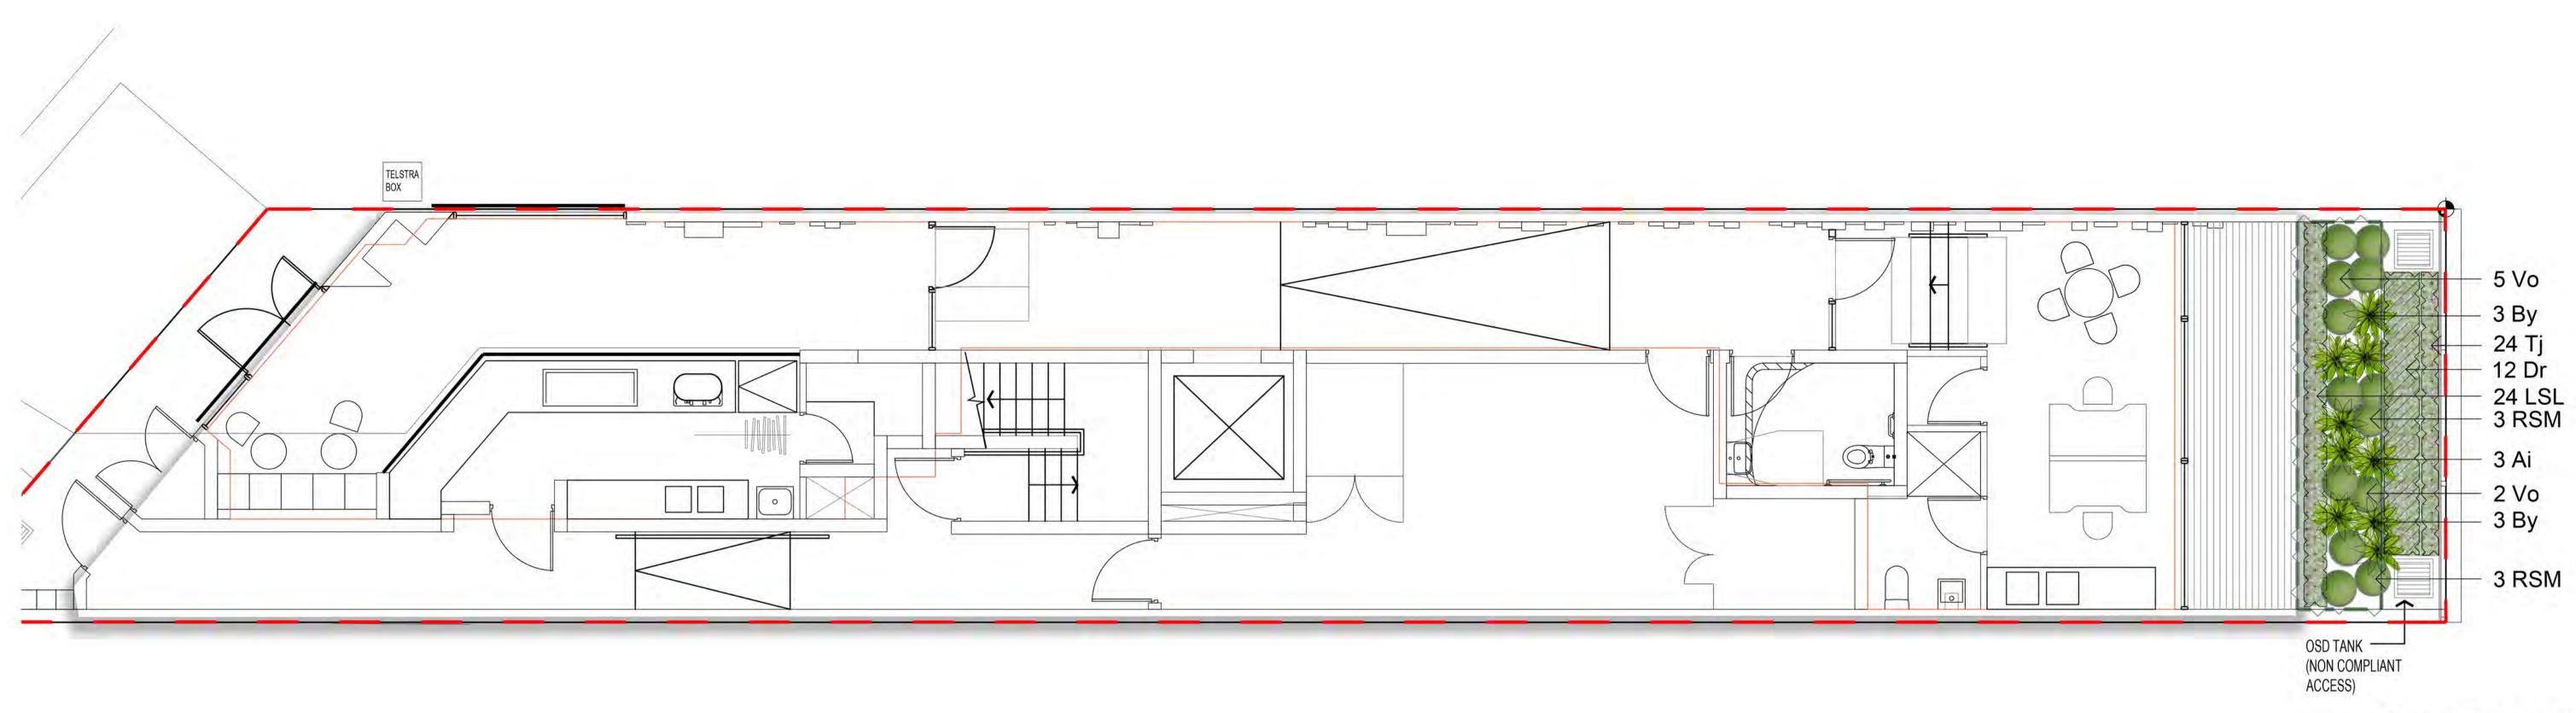

Groundcover/ Grasses S (Refer Detail & Plant Schedule)

Paving Type 1

Paving Type 2

Timber Seat

Ground Floor - 1:50

**Development Link** 

Drawing Name: Landscape Plans

Project: ARH Dee Why 882A Pittwater Rd, Dee Why

| Symbol   | Botanic Name                      | Common Name       | Mature     | Pot Size | Spacing          | Quantity |
|----------|-----------------------------------|-------------------|------------|----------|------------------|----------|
|          |                                   |                   | H x W (m)  |          |                  |          |
|          |                                   |                   |            |          |                  |          |
| Ground   | Floor                             |                   |            |          |                  |          |
| Shrubs & | Accents                           |                   |            |          |                  |          |
| Ai       | Alcantarea imperialis 'Rubra'     | Bromeliad         | 0.7 x 0.7  | 300mm    | as shown         | 3        |
| By       | Beschomeria yuccoides             | Mexican Lily      | 1 x 1      | 300mm    | as shown         | 6        |
| RSM      | Raphiolepis indica 'Snow Maiden'  | Snow Maiden       | 0.75 x 0.5 | 300mm    | as shown         | 6        |
| Vo       | Vibumum odoratissimum             | Sweet Viburnum    | 3 x 2      | 300mm    | as shown         | 7        |
| Groundco | overs & Grasses                   |                   |            |          |                  |          |
| Dr       | Dichondra repens                  | Kidney Weed       | 0.1 x 0.1  | 150mm    | 5/m <sup>2</sup> | 12       |
| LSL      | Liriope 'Silver Lawn'             | Silver Lawn       | 0.35 x 0.4 | 150mm    | 5/m <sup>2</sup> | 24       |
| Tj       | Trachelospermum jasminoides       | Star Jasmine      | 0.2 x 1    | 150mm    | 5/m <sup>2</sup> | 24       |
| Level 6  |                                   |                   |            |          |                  |          |
| Trees    |                                   |                   |            |          |                  | -        |
| Pr       | Plumeria rubra                    | Frangipani        | 6 x 3      | 2m Tall  | as shown         | 1        |
| Shrubs & | Accents                           |                   |            |          |                  |          |
| Aa       | Agave 'Blue Glow'                 | Fox tail Agave    | 1.2 x 1    | 300mm    | as shown         | 5        |
| RSM      | Rhaphiolepis indica 'Snow Maiden' | Snow Maiden       | 0.75 x 0.5 | 300mm    | as shown         | 6        |
| Groundco | overs & Grasses                   |                   |            |          |                  |          |
| Cg       | Carpobrotus glaucescens           | Pig Face          | 0.2 x 1    | 150mm    | 5/m <sup>2</sup> | 30       |
| SCS      | Senecio serpens                   | Blue Chalk Sticks | 0.6 x 0.6  | 150mm    | 5/m <sup>2</sup> | 5        |
| Level 8  |                                   |                   |            |          |                  |          |
| Trees    |                                   |                   |            |          |                  |          |
| Pr       | Plumeria rubra                    | Frangipani        | 6 x 3      | 2m Tall  | as shown         | 1        |
| Shrubs & |                                   |                   |            |          |                  |          |
| Aa       | Agave 'Blue Glow'                 | Fox tail Agave    | 1.2 x 1    | 300mm    | as shown         | 7        |
| RSM      | Rhaphiolepis indica 'Snow Maiden' | Snow Maiden       | 0.75 x 0.5 | 300mm    | as shown         | 15       |
|          | overs & Grasses                   |                   |            |          |                  |          |
| Cg       | Carpobrotus glaucescens           | Pig Face          | 0.2 x 1    | 150mm    | 5/m <sup>2</sup> | 93       |
| SCS      | Senecio serpens                   | Blue Chalk Sticks | 0.6 x 0.6  | 150mm    | 5/m <sup>2</sup> | 16       |