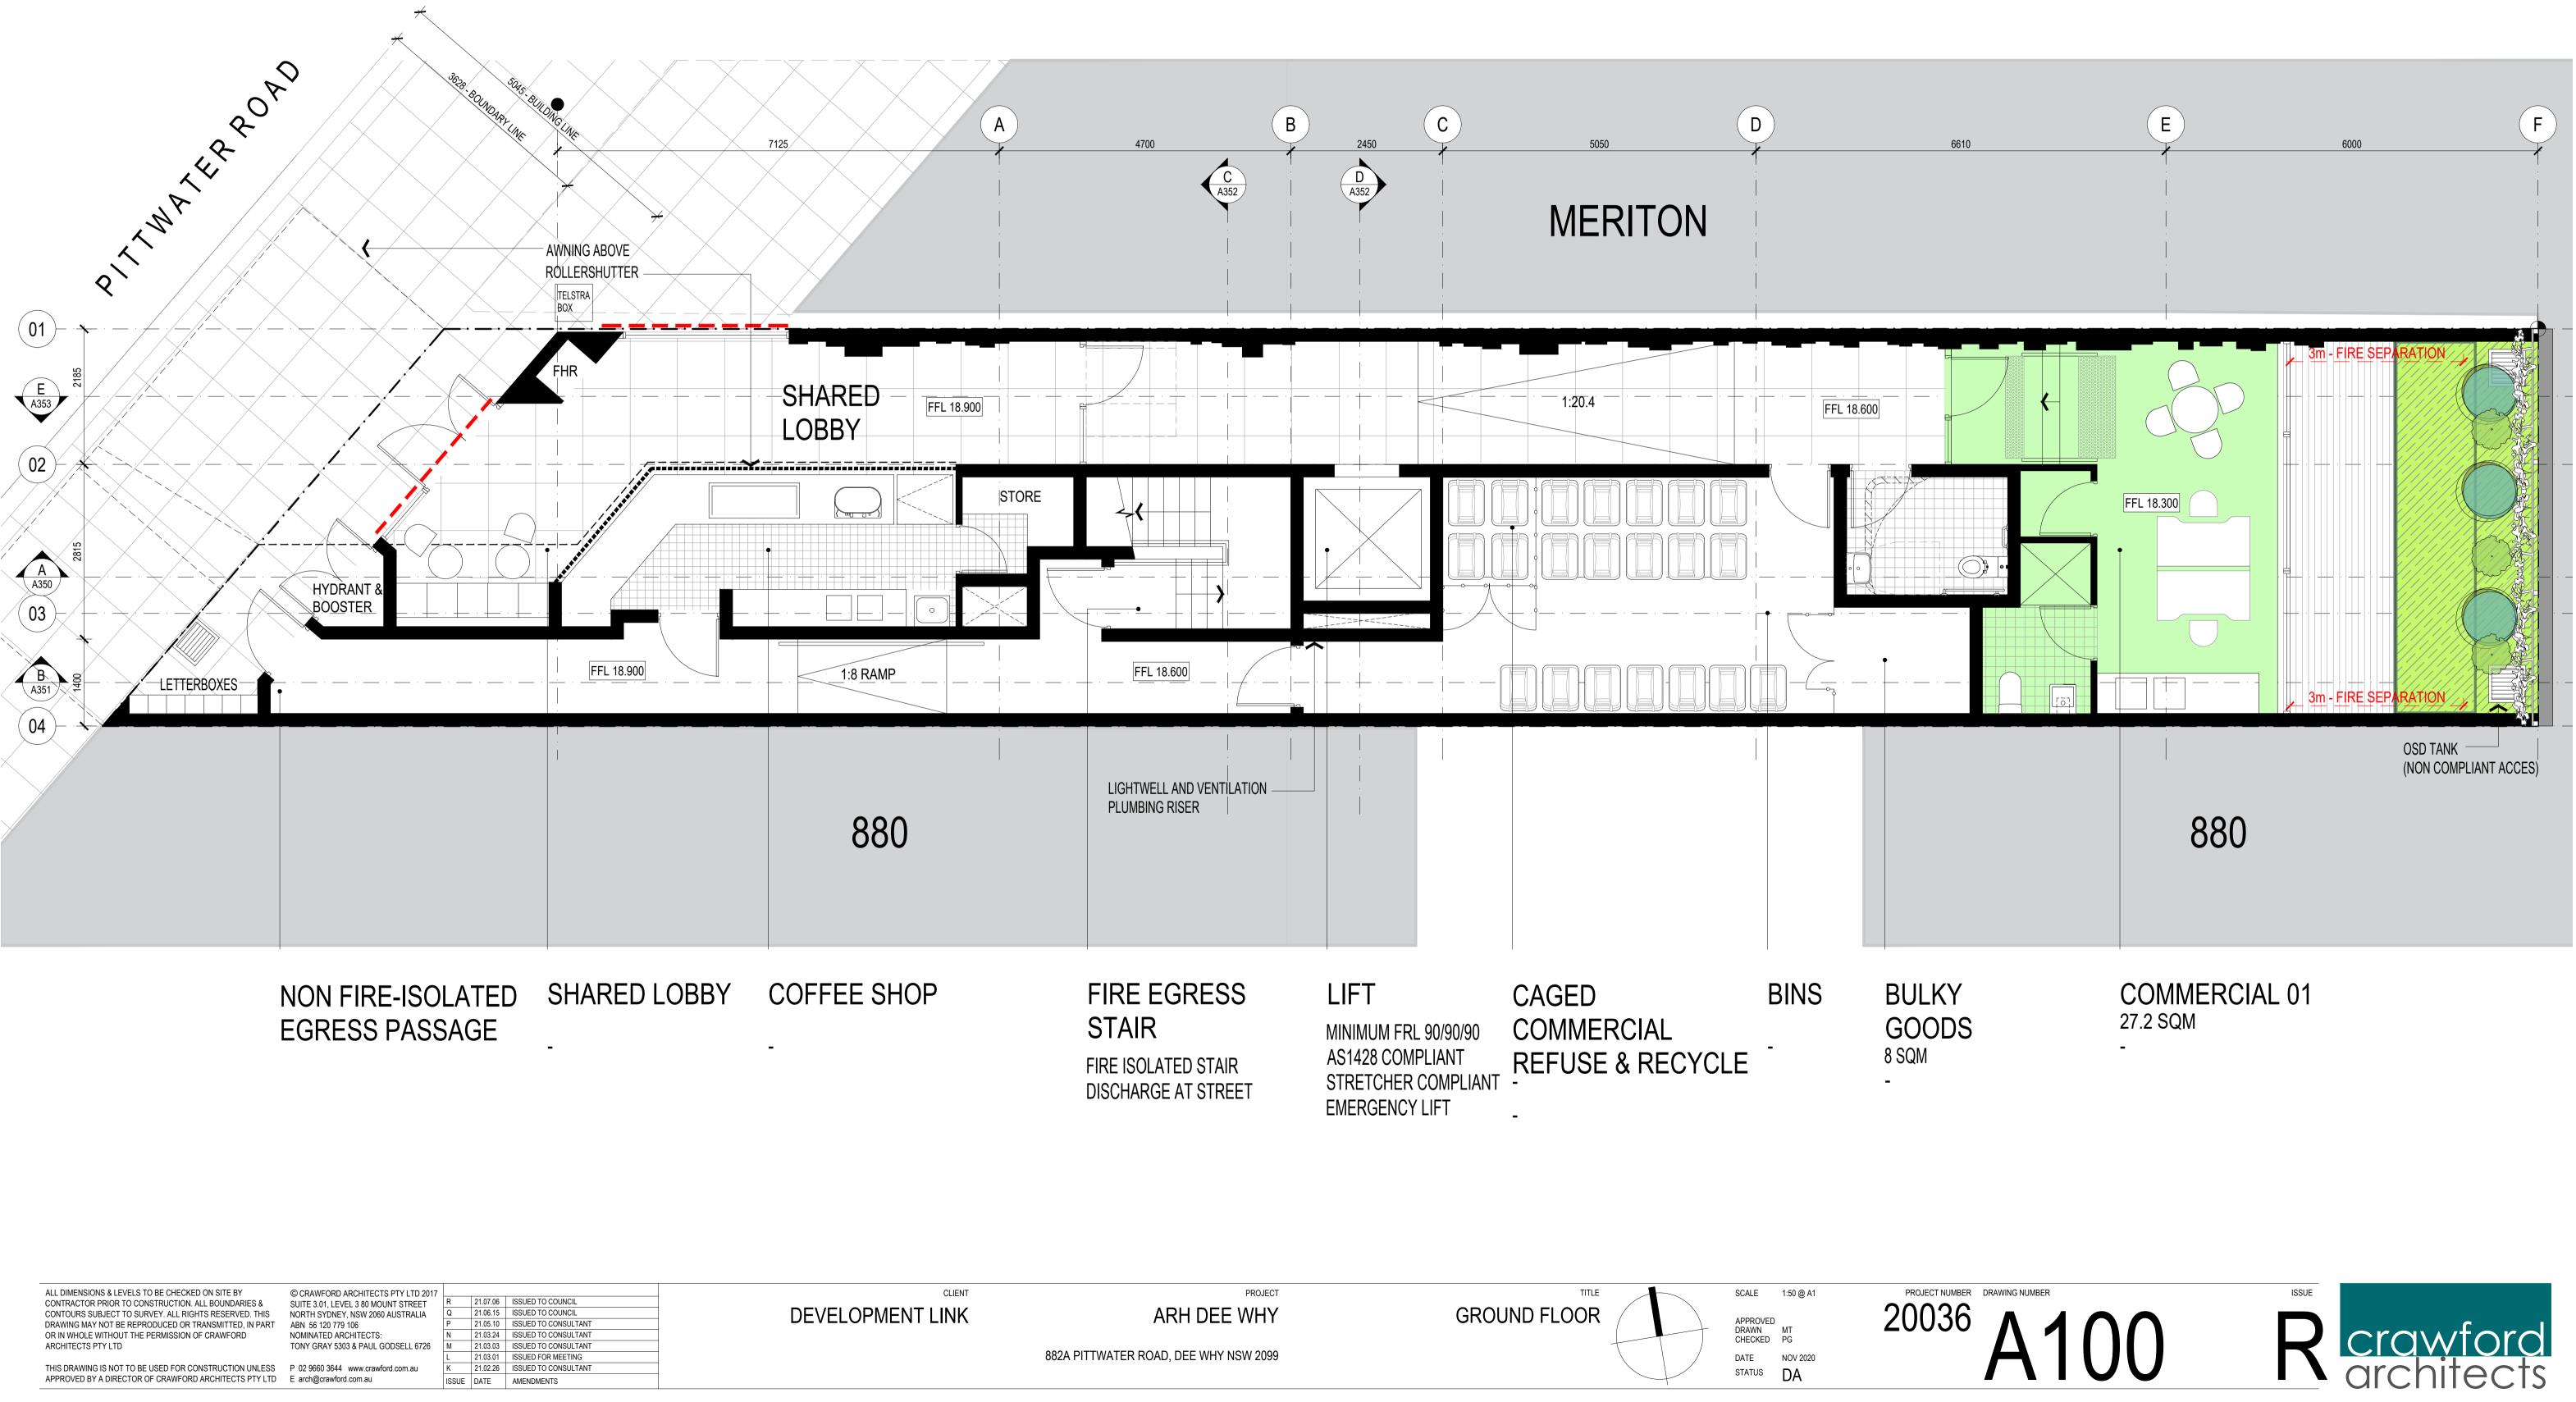

# MERITON

EXISTING RENDERED & BRICK OFFICE BUILDING TO BE DEMOLISHED

APPROVED DRAWN MT CHECKED PG DATE NOV 2020 STATUS DA

DEMOLITION PLAN

TITLE

PROJECT ARH DEE WHY

882A PITTWATER ROAD, DEE WHY NSW 2099

EXISTING TO BE REMOVED / DEMOLISHED

BOUNDARY

|                                                        |                                     | _     |          |                      |               |
|--------------------------------------------------------|-------------------------------------|-------|----------|----------------------|---------------|
| ALL DIMENSIONS & LEVELS TO BE CHECKED ON SITE BY       | © CRAWFORD ARCHITECTS PTY LTD 2017  |       |          |                      |               |
| CONTRACTOR PRIOR TO CONSTRUCTION. ALL BOUNDARIES &     | SUITE 3.01. LEVEL 3 80 MOUNT STREET | R     | 21.07.06 | ISSUED TO COUNCIL    |               |
| CONTOURS SUBJECT TO SURVEY. ALL RIGHTS RESERVED. THIS  | NORTH SYDNEY, NSW 2060 AUSTRALIA    | Q     | 21.06.15 | ISSUED TO COUNCIL    | DEVELOPMENT I |
| DRAWING MAY NOT BE REPRODUCED OR TRANSMITTED, IN PART  | ABN 56 120 779 106                  | Р     | 21.05.10 | ISSUED TO CONSULTANT |               |
| OR IN WHOLE WITHOUT THE PERMISSION OF CRAWFORD         | NOMINATED ARCHITECTS:               | Ν     | 21.03.24 | ISSUED TO CONSULTANT |               |
| ARCHITECTS PTY LTD                                     | TONY GRAY 5303 & PAUL GODSELL 6726  | М     | 21.03.03 | ISSUED TO CONSULTANT |               |
|                                                        |                                     | L     | 21.03.01 | ISSUED FOR MEETING   |               |
| THIS DRAWING IS NOT TO BE USED FOR CONSTRUCTION UNLESS | P 02 9660 3644 www.crawford.com.au  | K     | 21.02.26 | ISSUED TO CONSULTANT |               |
| APPROVED BY A DIRECTOR OF CRAWFORD ARCHITECTS PTY LTD  | E arch@crawford.com.au              | ISSUE | DATE     | AMENDMENTS           |               |
|                                                        |                                     |       |          |                      |               |

882A PITTWATER ROAD, DEE WHY NSW 2099

ALL LOADBEARING WALLS AND BOUNDING CONSTRUCTION TO BE 120/120/120

| LEGEND |                                                                                                             |
|--------|-------------------------------------------------------------------------------------------------------------|
|        | <ul><li>BOUNDARY</li><li>DRENCHERS</li></ul>                                                                |
|        | <ul> <li>UNIT NUMBER</li> <li>TOTAL AREA</li> <li>TOTAL AREA EXCLUDING<br/>KITCHEN &amp; TOILETS</li> </ul> |
|        | ACCESSIBLE UNIT                                                                                             |
|        | COMMERCIAL SPACE                                                                                            |
|        | CROSS-VENTILATION                                                                                           |

## NOTES

ALL LOADBEARING WALLS AND BOUNDING CONSTRUCTION TO BE 120/120/120

|                                 | <ul><li>BOUNDARY</li><li>DRENCHERS</li></ul> |
|---------------------------------|----------------------------------------------|
| UNIT 01<br>28.0 SQM<br>20.0 SQM |                                              |
|                                 | ACCESSIBLE UNIT                              |
|                                 | COMMERCIAL SPACE                             |
|                                 | CROSS-VENTILATION                            |