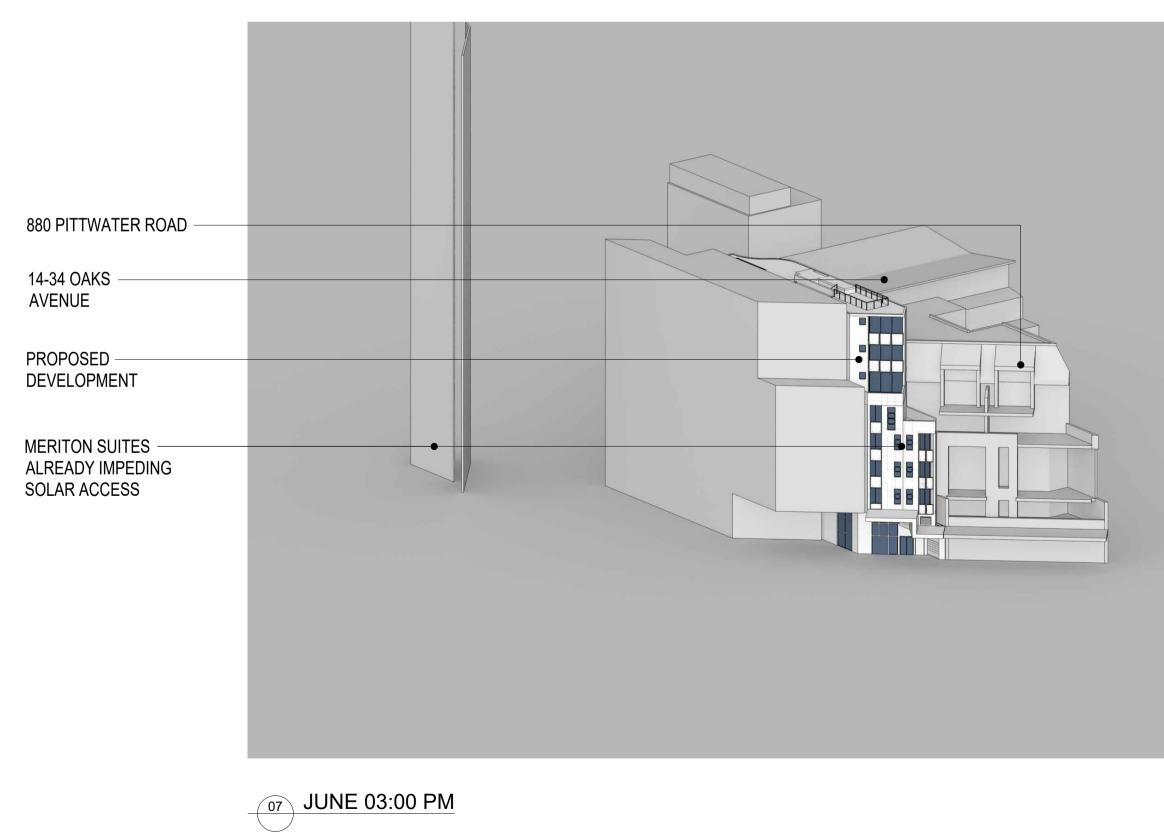

## 880 PITTWATER ROAD

PROPOSED -DEVELOPMENT

14-34 OAKS AVENUE

MERITON SUITES ALREADY IMPEDING SOLAR ACCESS

04 JUNE 12:00 PM

SCALE N.T.S APPROVED DRAWN MT CHECKED PG

DATE NOV 2020

STATUS DA