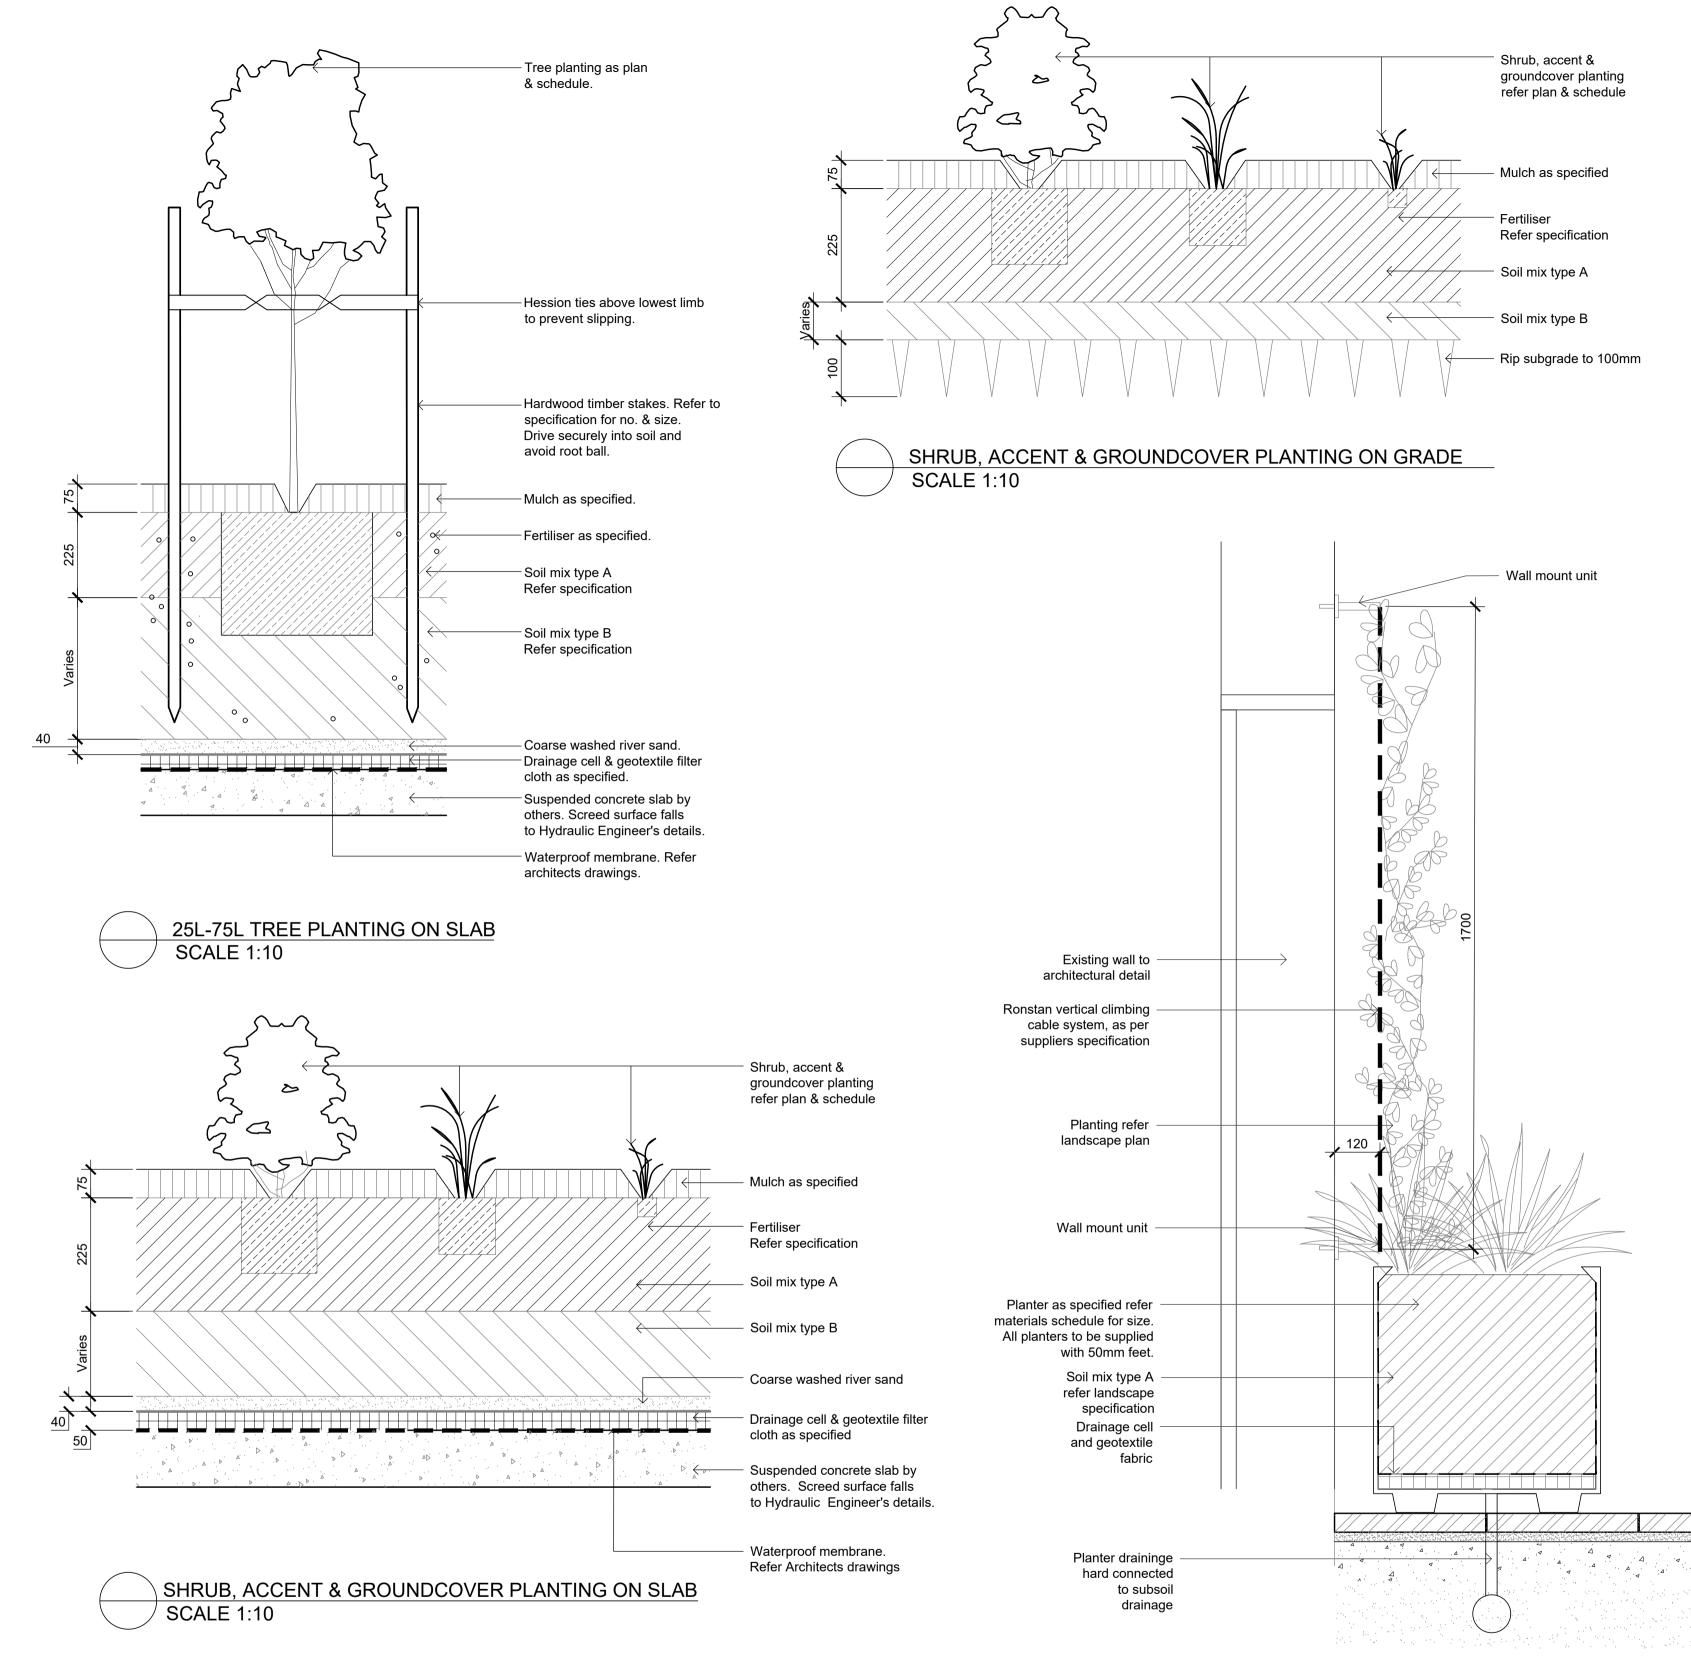

# nor //// A ... A , <sup>4</sup> , 4 . . 4 . . . .

TYP. RAISED PLANTER BED ON SUSPENDED SLAB - SECTION SCALE 1:20

Climbing Trellis

| Shrub planting. Refer to<br>plans & schedule.<br>100mm pvc inspection pipe<br>with cap. Refer plans for<br>location.                                 |
|------------------------------------------------------------------------------------------------------------------------------------------------------|
| Mulch as specified.<br>Soil mix type A<br>Refer specification<br>Planter bed wall.<br>Refer Architects drawings.                                     |
| Soil mix type B<br>Refer specification<br>Refer plans for<br>adjacent surfaces                                                                       |
|                                                                                                                                                      |
|                                                                                                                                                      |
| Structural slab by others                                                                                                                            |
| Structural slab by others<br>Drainage outlet by others                                                                                               |
| -                                                                                                                                                    |
| Drainage outlet by others<br>Waterproof membrane.                                                                                                    |
| Drainage outlet by others<br>Waterproof membrane.<br>Specification by others.<br>Drainage cell.                                                      |
| Drainage outlet by others<br>Waterproof membrane.<br>Specification by others.<br>Drainage cell.<br>Refer specification.<br>Geotextile filter fabric. |