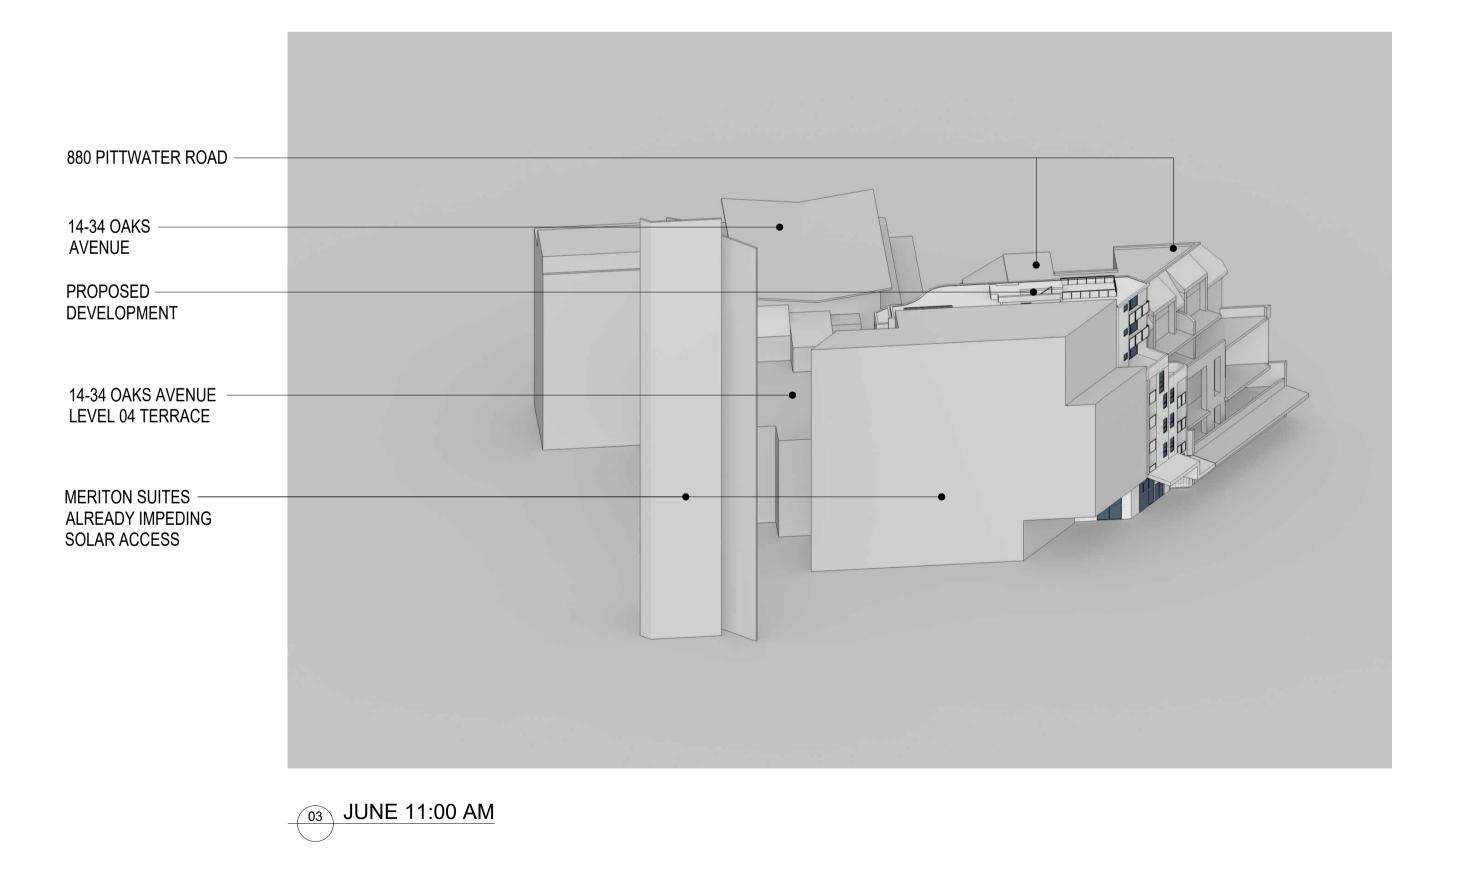

## 880 PITTWATER ROAD

PROPOSED -DEVELOPMENT

14-34 OAKS AVENUE

MERITON SUITES ALREADY IMPEDING SOLAR ACCESS

04 JUNE 12:00 PM

SCALE N.T.S APPROVED DRAWN MT CHECKED PG

DATE NOV 2020

STATUS DA