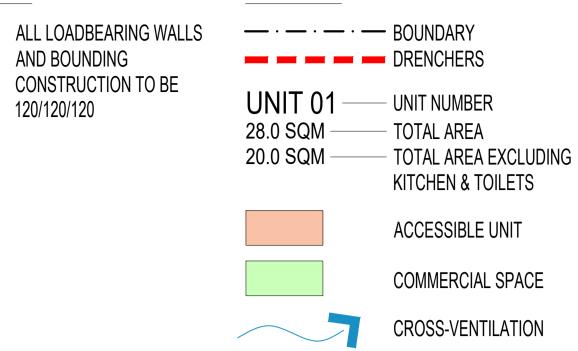

882A PITTWATER ROAD, DEE WHY NSW 2099

ALL LOADBEARING WALLS AND BOUNDING CONSTRUCTION TO BE 120/120/120

| LEGEND |                                                                                                             |
|--------|-------------------------------------------------------------------------------------------------------------|
|        | <ul><li>BOUNDARY</li><li>DRENCHERS</li></ul>                                                                |
|        | <ul> <li>UNIT NUMBER</li> <li>TOTAL AREA</li> <li>TOTAL AREA EXCLUDING<br/>KITCHEN &amp; TOILETS</li> </ul> |
|        | ACCESSIBLE UNIT                                                                                             |
|        | COMMERCIAL SPACE                                                                                            |
|        | CROSS-VENTILATION                                                                                           |

## NOTES

ALL LOADBEARING WALLS AND BOUNDING CONSTRUCTION TO BE 120/120/120

|                                 | <ul><li>BOUNDARY</li><li>DRENCHERS</li></ul> |
|---------------------------------|----------------------------------------------|
| UNIT 01<br>28.0 SQM<br>20.0 SQM |                                              |
|                                 | ACCESSIBLE UNIT                              |
|                                 | COMMERCIAL SPACE                             |
|                                 | CROSS-VENTILATION                            |

| NOTES                                   | LEGEND                                                                                                 |
|-----------------------------------------|--------------------------------------------------------------------------------------------------------|
| - ALL LOADBEARING WALLS<br>AND BOUNDING |                                                                                                        |
| CONSTRUCTION TO BE<br>120/120/120       | UNIT 01 — UNIT NUMBER<br>28.0 SQM — TOTAL AREA<br>20.0 SQM — TOTAL AREA EXCLUDING<br>KITCHEN & TOILETS |
|                                         | ACCESSIBLE UNIT                                                                                        |
|                                         | COMMERCIAL SPACE                                                                                       |
|                                         | CROSS-VENTILATION                                                                                      |