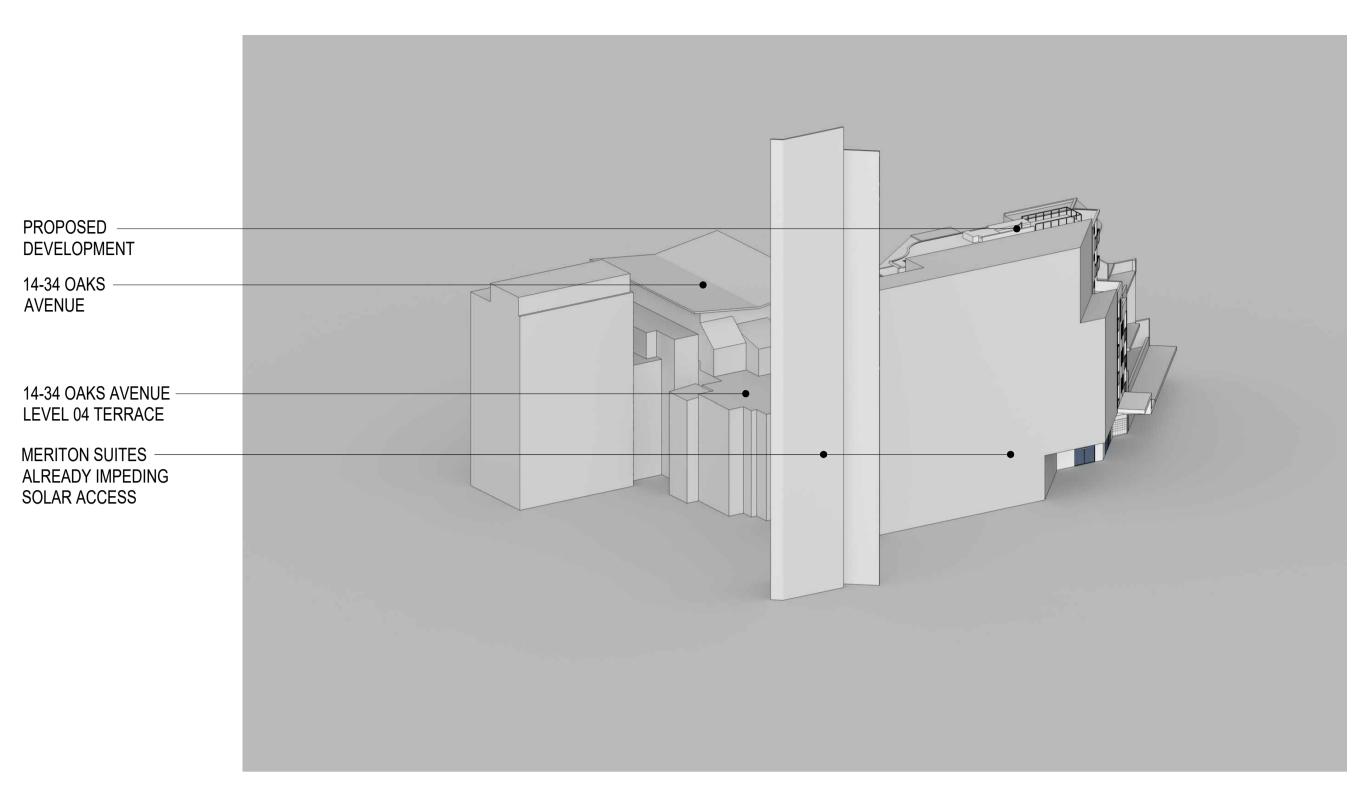

## 880 PITTWATER ROAD

PROPOSED -DEVELOPMENT

14-34 OAKS AVENUE

MERITON SUITES ALREADY IMPEDING SOLAR ACCESS

04 JUNE 12:00 PM

SCALE N.T.S APPROVED DRAWN MT CHECKED PG

DATE NOV 2020

STATUS DA