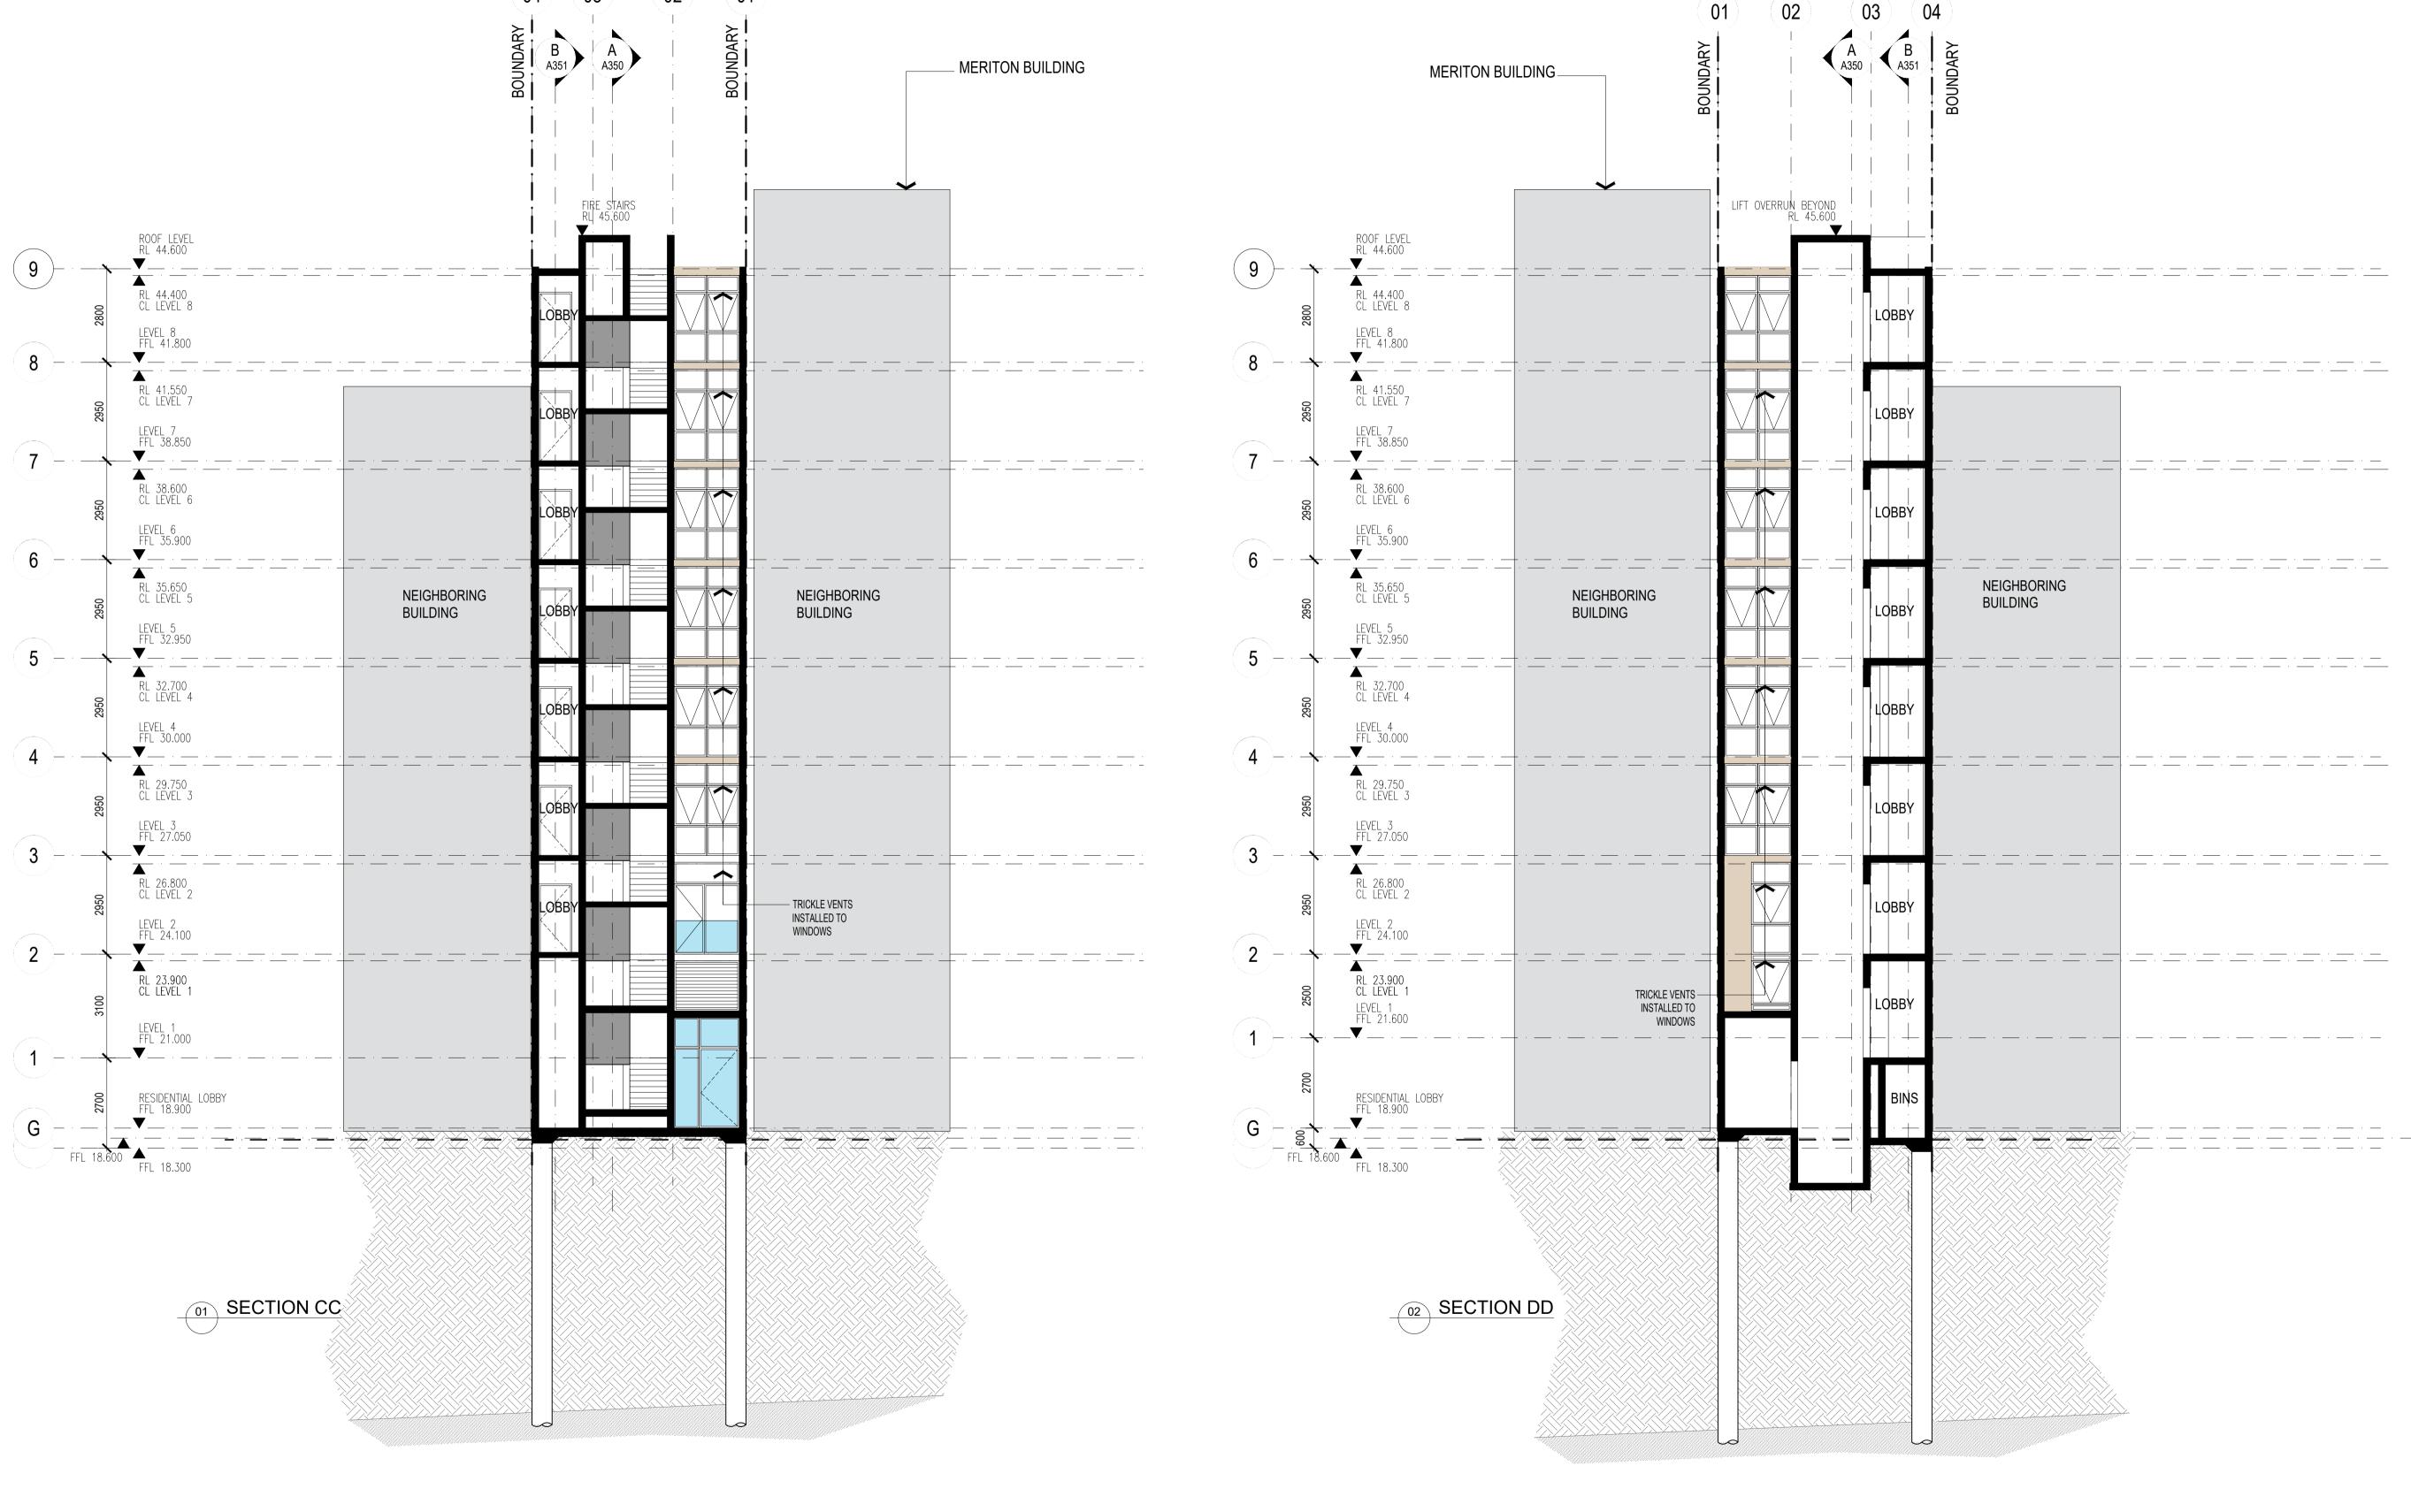

882A PITTWATER ROAD, DEE WHY NSW 2099

ALL LOADBEARING WALLS AND BOUNDING CONSTRUCTION TO BE 120/120/120

| LEGEND |                                                                                                             |
|--------|-------------------------------------------------------------------------------------------------------------|
|        | <ul><li>BOUNDARY</li><li>DRENCHERS</li></ul>                                                                |
|        | <ul> <li>UNIT NUMBER</li> <li>TOTAL AREA</li> <li>TOTAL AREA EXCLUDING<br/>KITCHEN &amp; TOILETS</li> </ul> |
|        | ACCESSIBLE UNIT                                                                                             |
|        | COMMERCIAL SPACE                                                                                            |
|        | CROSS-VENTILATION                                                                                           |

## NOTES

ALL LOADBEARING WALLS AND BOUNDING CONSTRUCTION TO BE 120/120/120

|                                 | <ul><li>BOUNDARY</li><li>DRENCHERS</li></ul> |
|---------------------------------|----------------------------------------------|
| UNIT 01<br>28.0 SQM<br>20.0 SQM |                                              |
|                                 | ACCESSIBLE UNIT                              |
|                                 | COMMERCIAL SPACE                             |
|                                 | CROSS-VENTILATION                            |

| NOTES                                   | LEGEND                                                                                                 |
|-----------------------------------------|--------------------------------------------------------------------------------------------------------|
| - ALL LOADBEARING WALLS<br>AND BOUNDING |                                                                                                        |
| CONSTRUCTION TO BE<br>120/120/120       | UNIT 01 — UNIT NUMBER<br>28.0 SQM — TOTAL AREA<br>20.0 SQM — TOTAL AREA EXCLUDING<br>KITCHEN & TOILETS |
|                                         | ACCESSIBLE UNIT                                                                                        |
|                                         | COMMERCIAL SPACE                                                                                       |
|                                         | CROSS-VENTILATION                                                                                      |

|                                 | <ul> <li>BOUNDARY</li> <li>DRENCHERS</li> </ul> |
|---------------------------------|-------------------------------------------------|
| UNIT 01<br>28.0 SQM<br>20.0 SQM |                                                 |
|                                 | ACCESSIBLE UNIT                                 |
|                                 | COMMERCIAL SPACE                                |
|                                 | CROSS-VENTILATION                               |

| NOTES                                   | LEGEND                          |                                                                                                                  |
|-----------------------------------------|---------------------------------|------------------------------------------------------------------------------------------------------------------|
| - ALL LOADBEARING WALLS<br>AND BOUNDING |                                 | <ul> <li>BOUNDARY</li> <li>DRENCHERS</li> </ul>                                                                  |
| CONSTRUCTION TO BE 120/120/120          | UNIT 01<br>28.0 SQM<br>20.0 SQM | <ul> <li>UNIT NUMBER</li> <li>TOTAL AREA</li> <li>TOTAL AREA EXCLUDING</li> <li>KITCHEN &amp; TOILETS</li> </ul> |
|                                         |                                 | ACCESSIBLE UNIT                                                                                                  |
|                                         |                                 | COMMERCIAL SPACE                                                                                                 |
|                                         |                                 | CROSS-VENTILATION                                                                                                |

| NOTES                                   | LEGEND                                                                                                 |  |  |  |  |
|-----------------------------------------|--------------------------------------------------------------------------------------------------------|--|--|--|--|
| - ALL LOADBEARING WALLS<br>AND BOUNDING |                                                                                                        |  |  |  |  |
| CONSTRUCTION TO BE<br>120/120/120       | UNIT 01 — UNIT NUMBER<br>28.0 SQM — TOTAL AREA<br>20.0 SQM — TOTAL AREA EXCLUDING<br>KITCHEN & TOILETS |  |  |  |  |
|                                         | ACCESSIBLE UNIT                                                                                        |  |  |  |  |
|                                         | COMMERCIAL SPACE                                                                                       |  |  |  |  |
|                                         | CROSS-VENTILATION                                                                                      |  |  |  |  |

882A PITTWATER ROAD, DEE WHY NSW 2099

LEVEL 8 FLOOR PLAN

APPROVED DRAWN MT CHECKED PG DATE NOV 2020 STATUS DA

| NOTES                                   | LEGEND  |                                                                                                                  |  |  |  |
|-----------------------------------------|---------|------------------------------------------------------------------------------------------------------------------|--|--|--|
| - ALL LOADBEARING WALLS<br>AND BOUNDING |         | <ul> <li>BOUNDARY</li> <li>DRENCHERS</li> </ul>                                                                  |  |  |  |
| CONSTRUCTION TO BE<br>120/120/120       | UNIT 01 | <ul> <li>UNIT NUMBER</li> <li>TOTAL AREA</li> <li>TOTAL AREA EXCLUDING</li> <li>KITCHEN &amp; TOILETS</li> </ul> |  |  |  |
|                                         |         | ACCESSIBLE UNIT                                                                                                  |  |  |  |
|                                         |         | COMMERCIAL SPACE                                                                                                 |  |  |  |
|                                         |         | CROSS-VENTILATION                                                                                                |  |  |  |