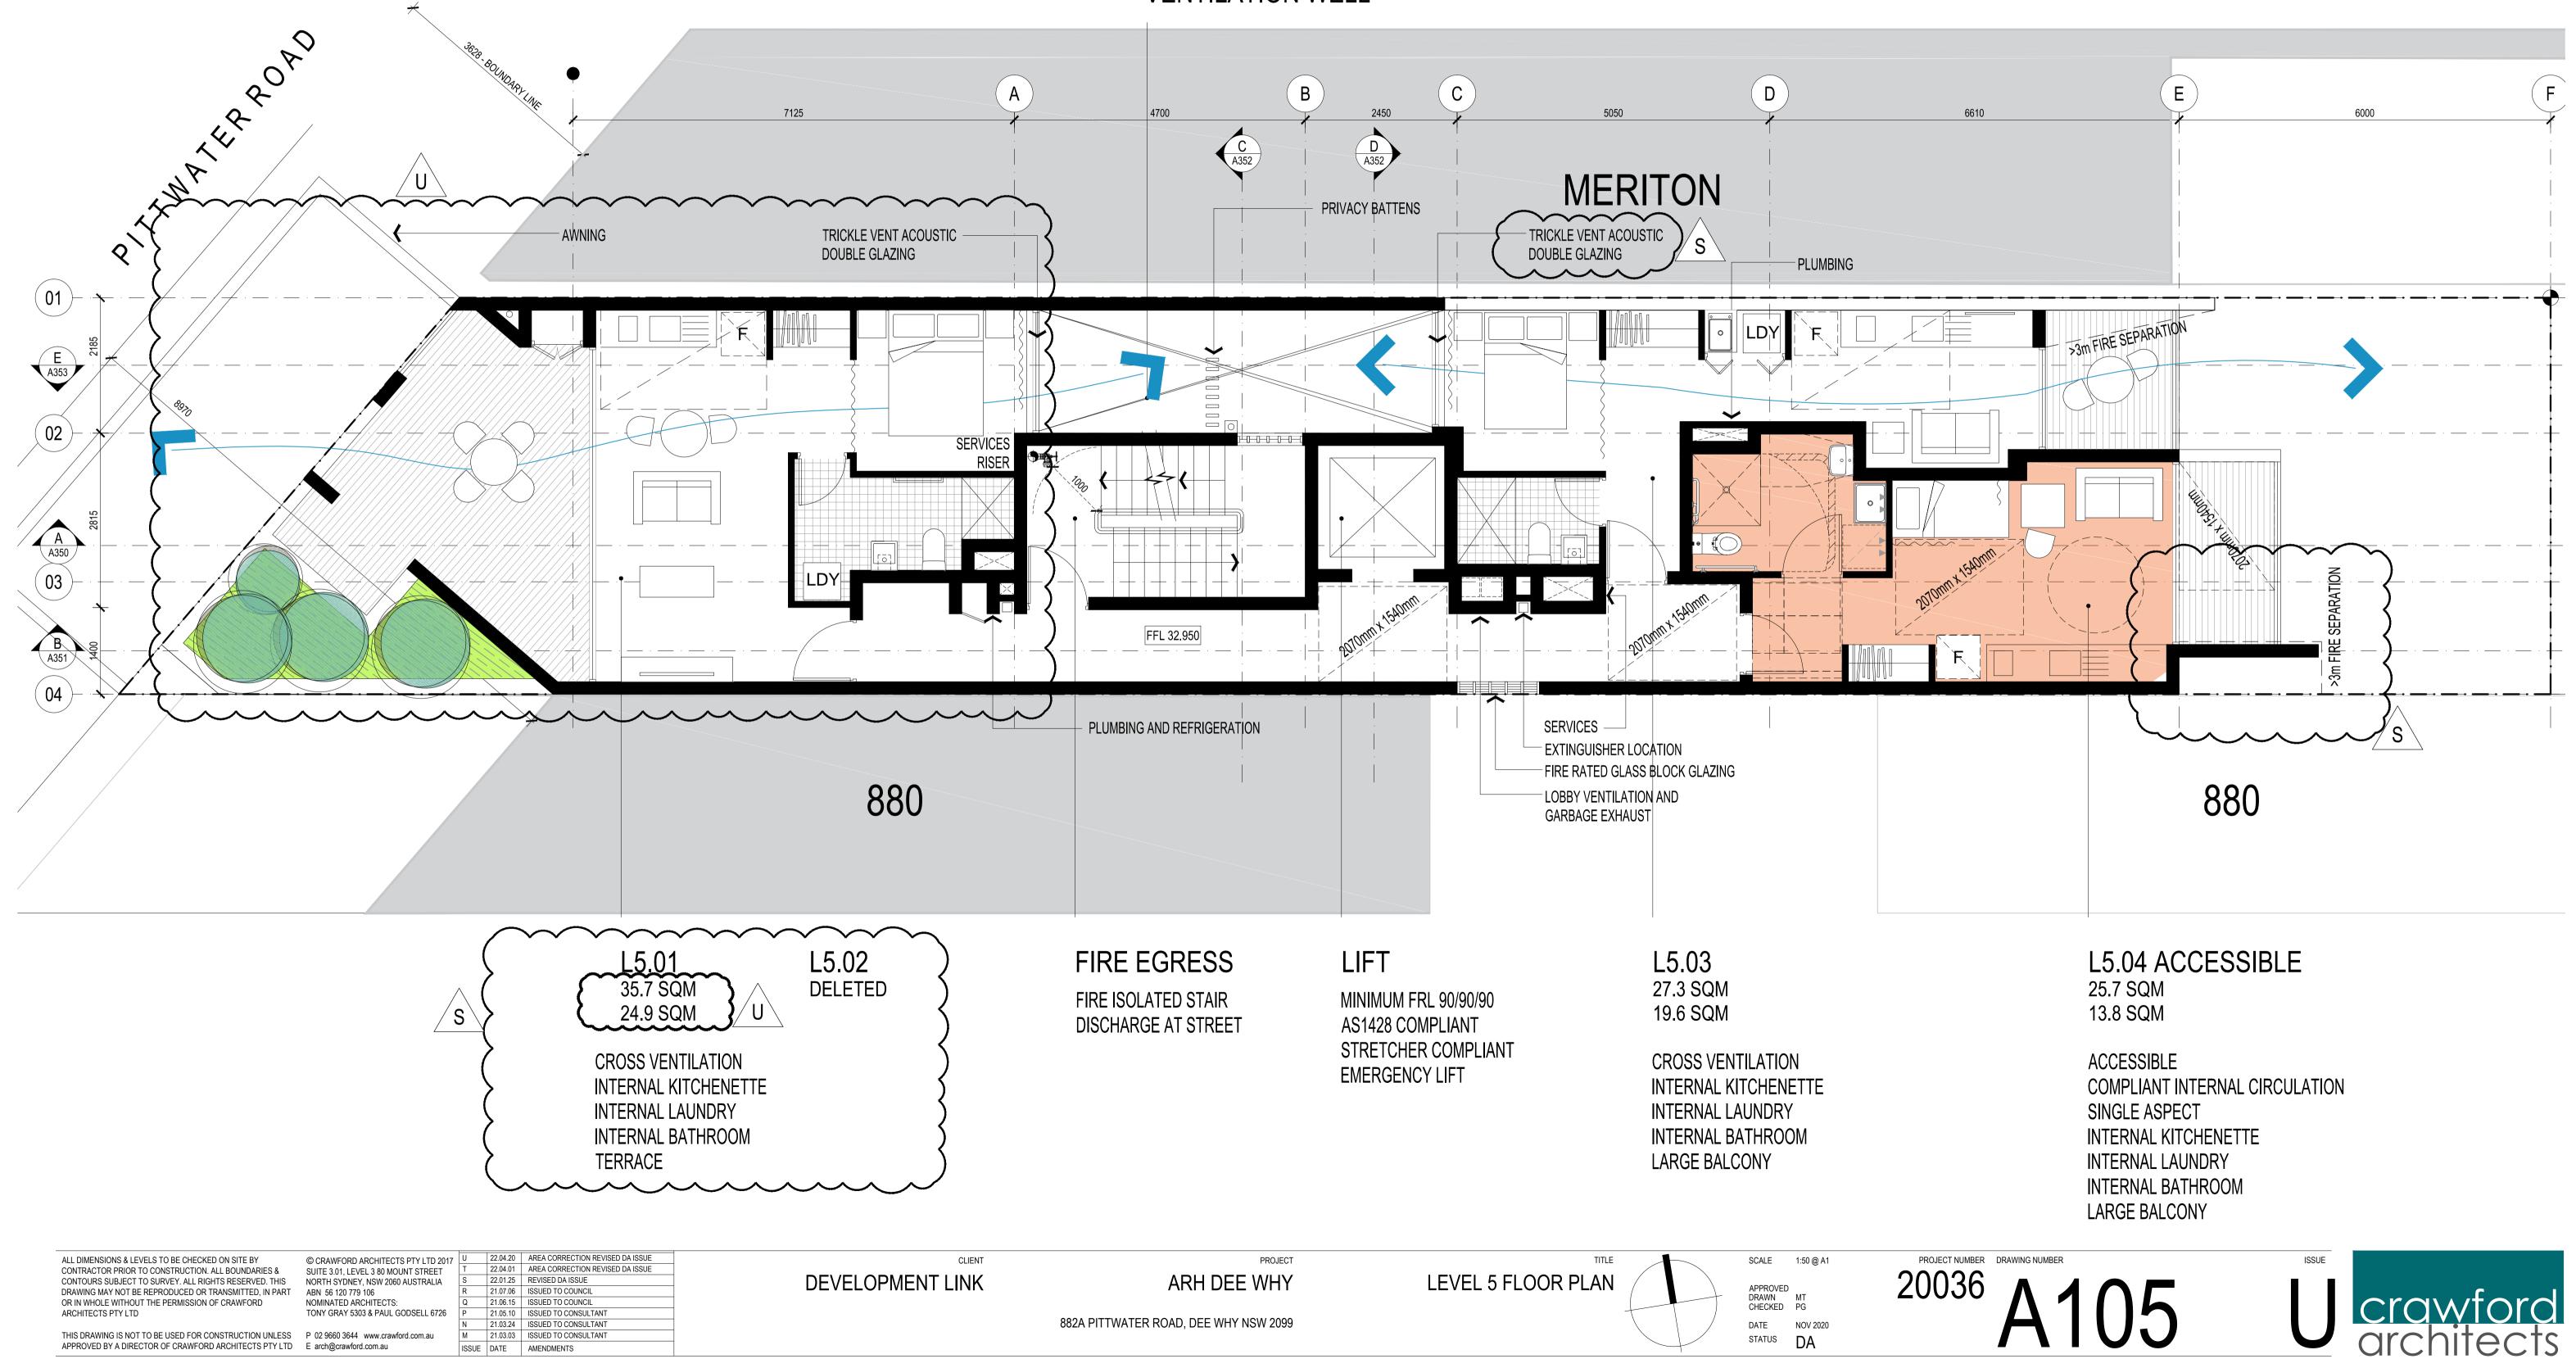

882A PITTWATER ROAD, DEE WHY NSW 2099

ALL LOADBEARING WALLS AND BOUNDING CONSTRUCTION TO BE 120/120/120

| LEGEND |                                                                                                             |
|--------|-------------------------------------------------------------------------------------------------------------|
|        | <ul><li>BOUNDARY</li><li>DRENCHERS</li></ul>                                                                |
|        | <ul> <li>UNIT NUMBER</li> <li>TOTAL AREA</li> <li>TOTAL AREA EXCLUDING<br/>KITCHEN &amp; TOILETS</li> </ul> |
|        | ACCESSIBLE UNIT                                                                                             |
|        | COMMERCIAL SPACE                                                                                            |
|        | CROSS-VENTILATION                                                                                           |

## NOTES

ALL LOADBEARING WALLS AND BOUNDING CONSTRUCTION TO BE 120/120/120

|                                 | <ul><li>BOUNDARY</li><li>DRENCHERS</li></ul> |
|---------------------------------|----------------------------------------------|
| UNIT 01<br>28.0 SQM<br>20.0 SQM |                                              |
|                                 | ACCESSIBLE UNIT                              |
|                                 | COMMERCIAL SPACE                             |
|                                 | CROSS-VENTILATION                            |

| NOTES                                   | LEGEND                                                                                                 |
|-----------------------------------------|--------------------------------------------------------------------------------------------------------|
| - ALL LOADBEARING WALLS<br>AND BOUNDING |                                                                                                        |
| CONSTRUCTION TO BE<br>120/120/120       | UNIT 01 — UNIT NUMBER<br>28.0 SQM — TOTAL AREA<br>20.0 SQM — TOTAL AREA EXCLUDING<br>KITCHEN & TOILETS |
|                                         | ACCESSIBLE UNIT                                                                                        |
|                                         | COMMERCIAL SPACE                                                                                       |
|                                         | CROSS-VENTILATION                                                                                      |