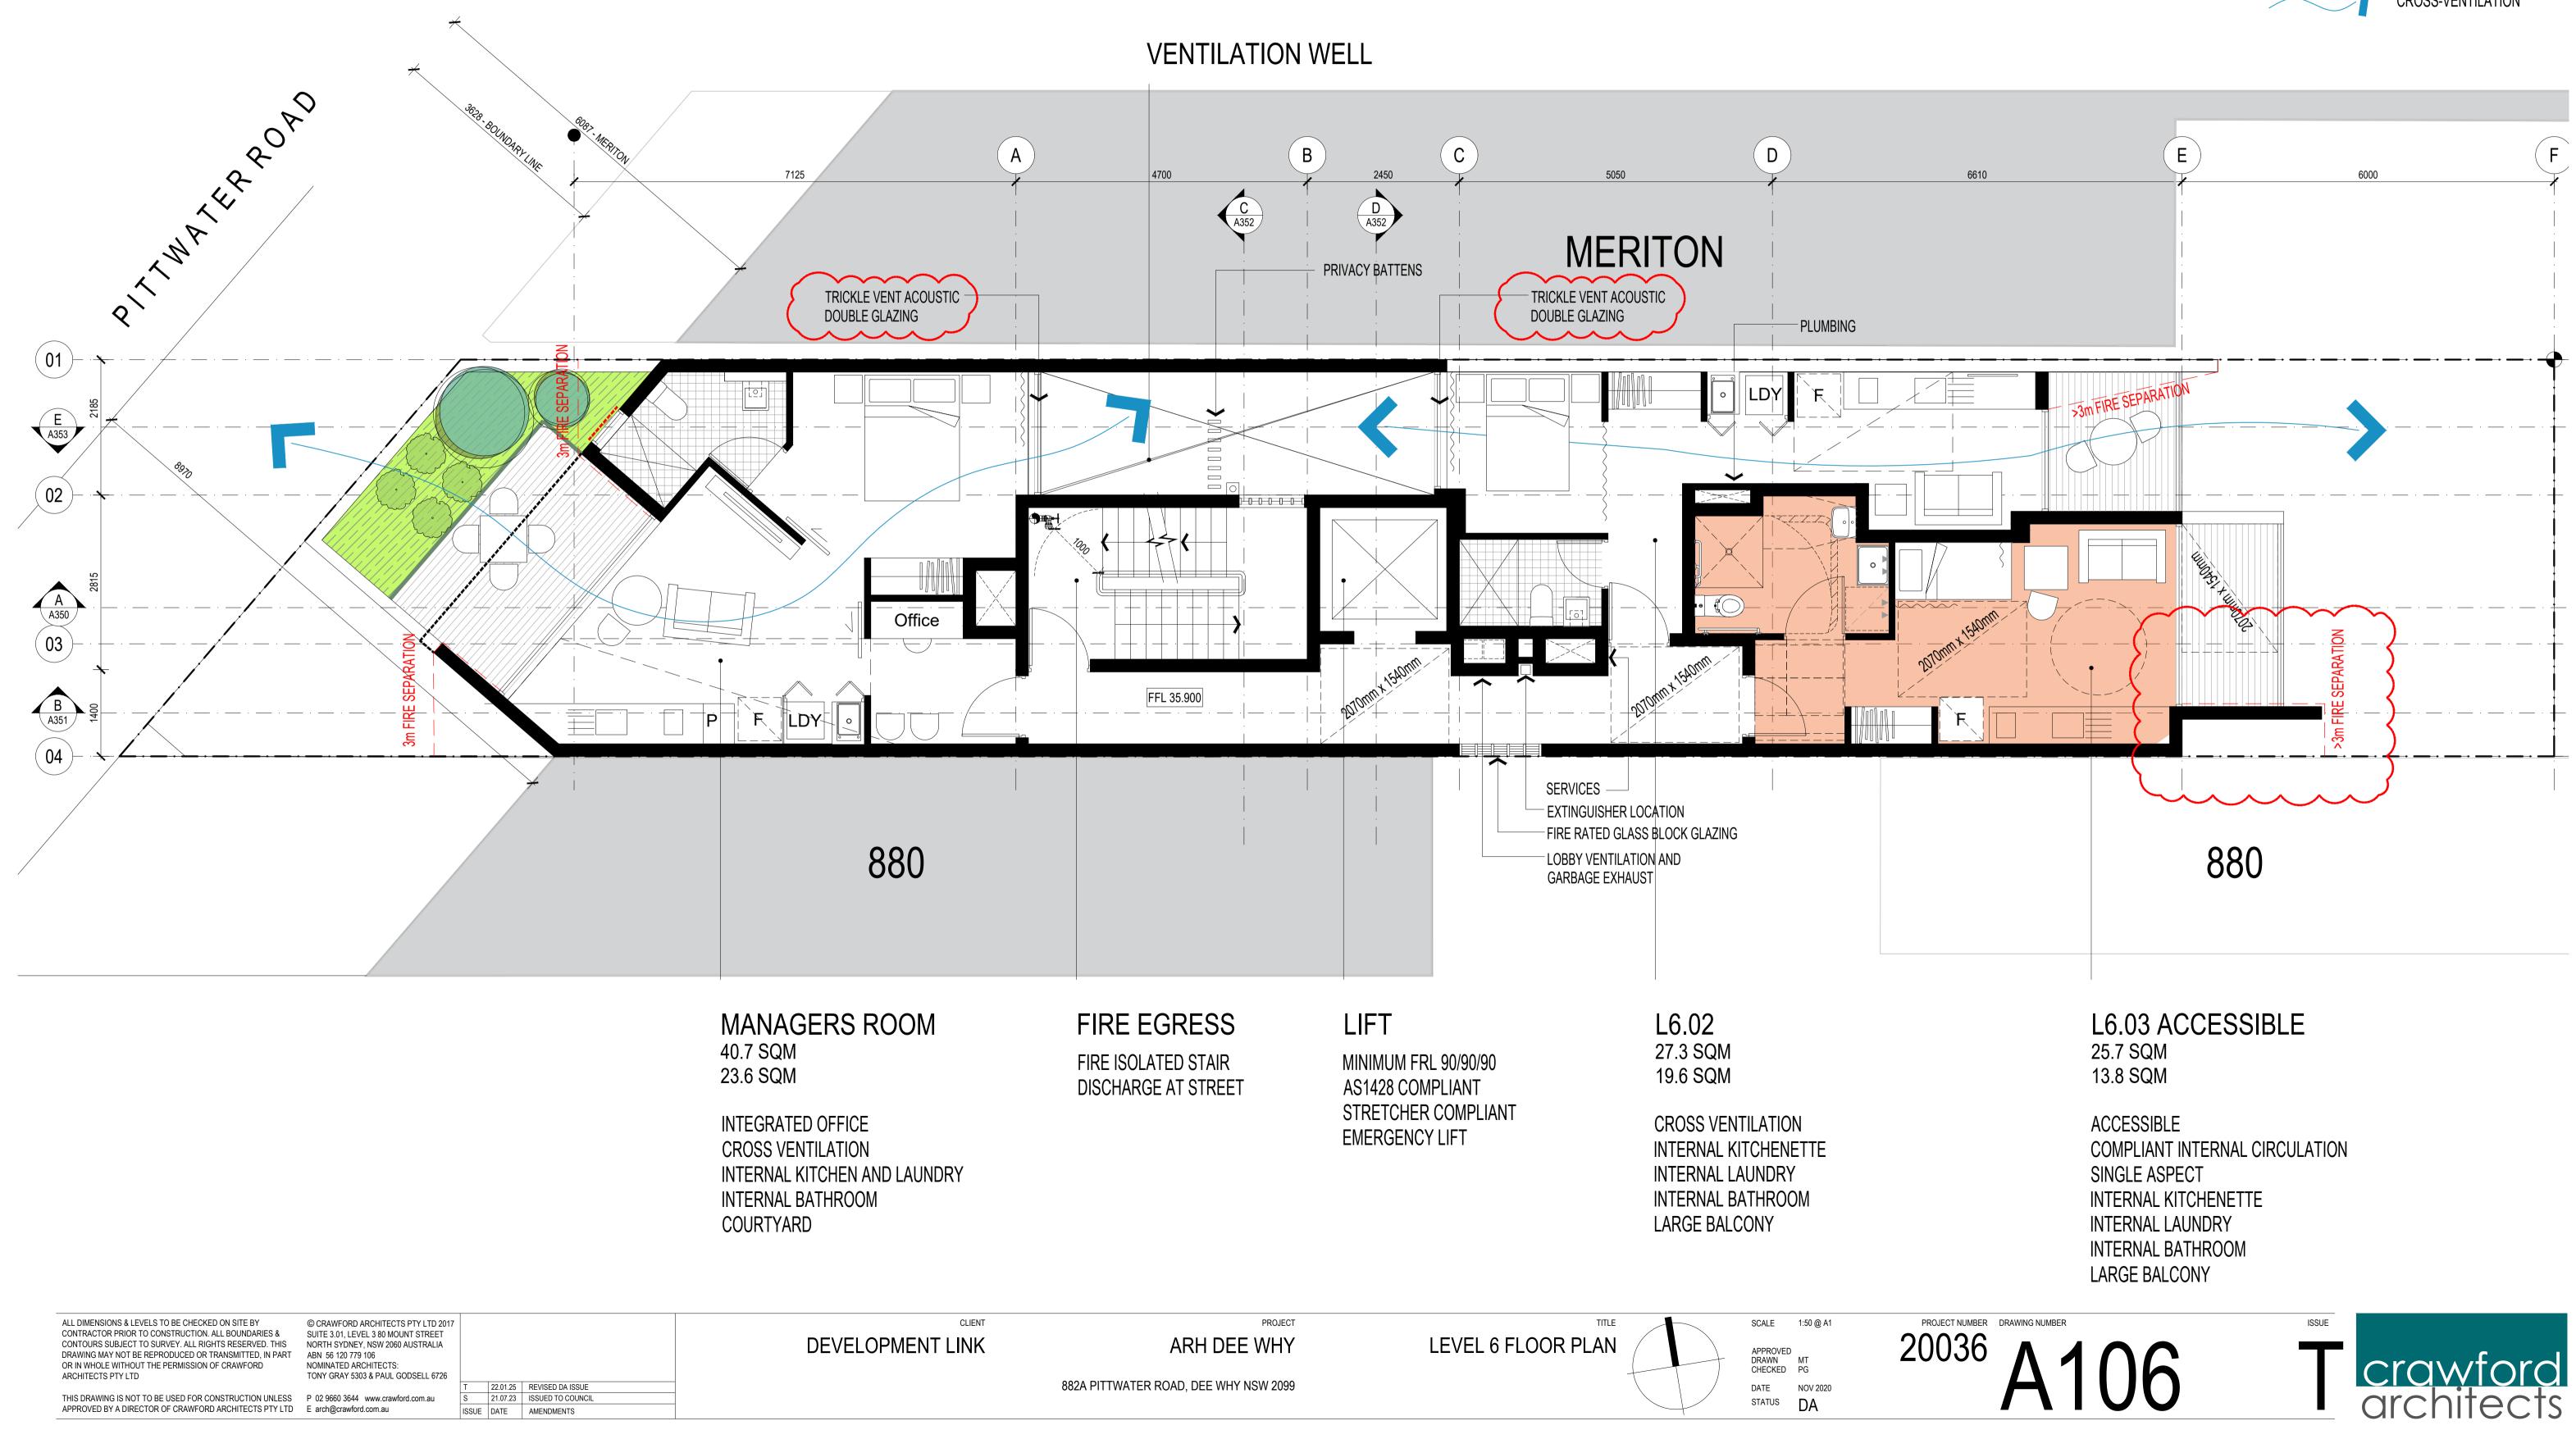

882A PITTWATER ROAD, DEE WHY NSW 2099

ALL LOADBEARING WALLS AND BOUNDING CONSTRUCTION TO BE 120/120/120

| LEGEND |                                                                                                             |
|--------|-------------------------------------------------------------------------------------------------------------|
|        | <ul><li>BOUNDARY</li><li>DRENCHERS</li></ul>                                                                |
|        | <ul> <li>UNIT NUMBER</li> <li>TOTAL AREA</li> <li>TOTAL AREA EXCLUDING<br/>KITCHEN &amp; TOILETS</li> </ul> |
|        | ACCESSIBLE UNIT                                                                                             |
|        | COMMERCIAL SPACE                                                                                            |
|        | CROSS-VENTILATION                                                                                           |

## NOTES

ALL LOADBEARING WALLS AND BOUNDING CONSTRUCTION TO BE 120/120/120

|                                 | <ul><li>BOUNDARY</li><li>DRENCHERS</li></ul> |
|---------------------------------|----------------------------------------------|
| UNIT 01<br>28.0 SQM<br>20.0 SQM |                                              |
|                                 | ACCESSIBLE UNIT                              |
|                                 | COMMERCIAL SPACE                             |
|                                 | CROSS-VENTILATION                            |