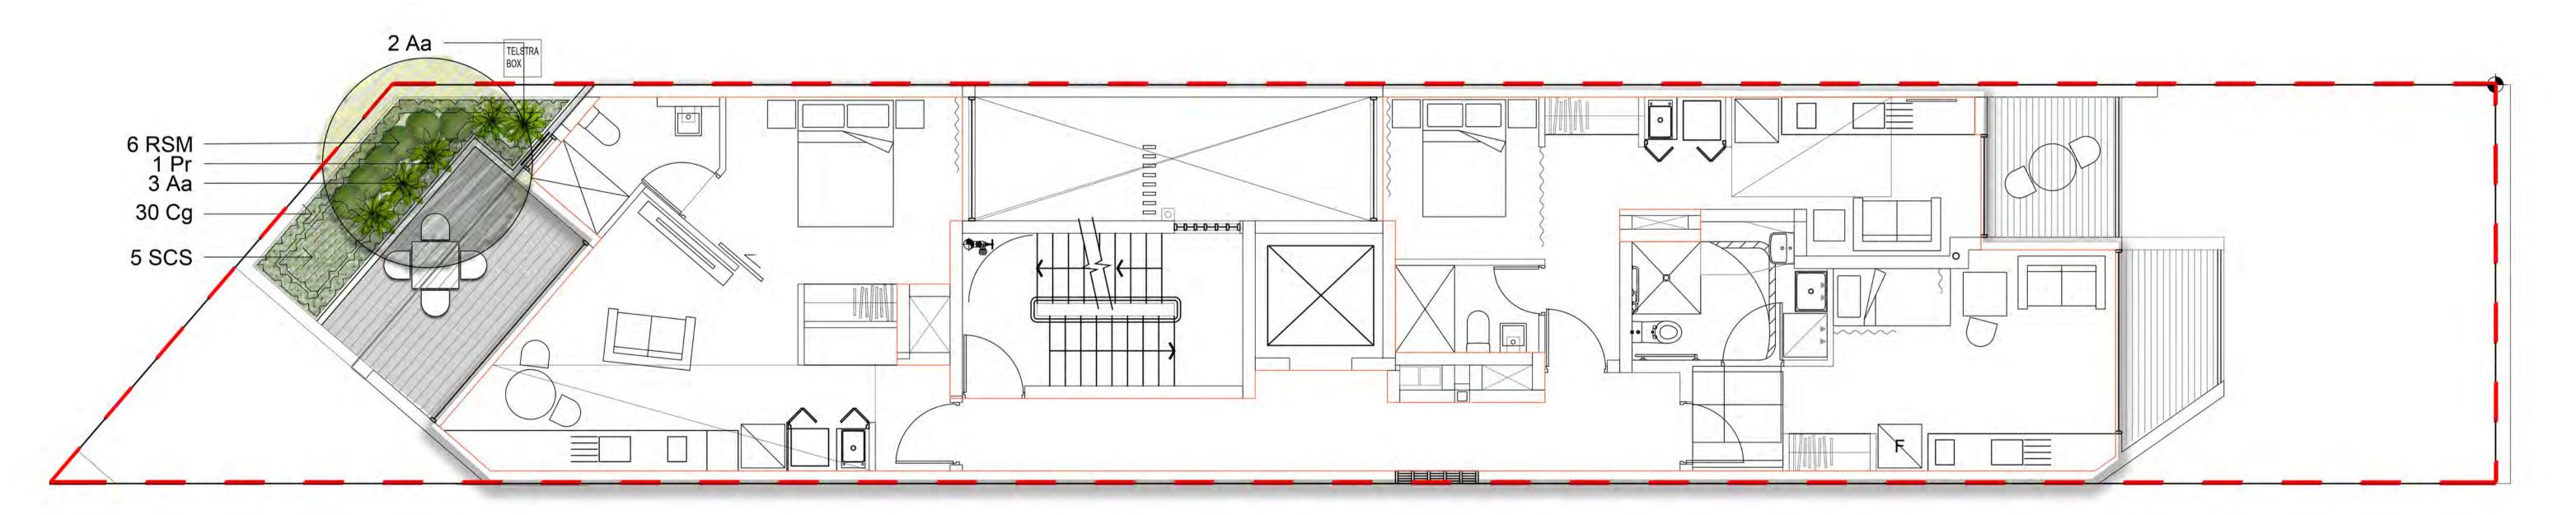

A1

Timber Seat

Shade Sail

Paving Type 2

Level 8 - 1:50

**Development Link** 

Drawing Name: Landscape Plans

Project: ARH Dee Why 882A Pittwater Rd, Dee Why DEVELOPMENT APPLICATION

| Symbol   | Botanic Name                      | Common Name       | Mature     | Pot Size | Spacing          | Quantity |
|----------|-----------------------------------|-------------------|------------|----------|------------------|----------|
|          |                                   |                   | H x W (m)  |          |                  |          |
|          |                                   |                   |            |          |                  |          |
| Ground   | Floor                             |                   |            |          |                  |          |
| Shrubs & | Accents                           |                   |            |          |                  |          |
| Ai       | Alcantarea imperialis 'Rubra'     | Bromeliad         | 0.7 x 0.7  | 300mm    | as shown         | 3        |
| By       | Beschomeria yuccoides             | Mexican Lily      | 1 x 1      | 300mm    | as shown         | 6        |
| RSM      | Raphiolepis indica 'Snow Maiden'  | Snow Maiden       | 0.75 x 0.5 | 300mm    | as shown         | 6        |
| Vo       | Vibumum odoratissimum             | Sweet Viburnum    | 3 x 2      | 300mm    | as shown         | 7        |
| Groundco | overs & Grasses                   |                   |            |          |                  |          |
| Dr       | Dichondra repens                  | Kidney Weed       | 0.1 x 0.1  | 150mm    | 5/m <sup>2</sup> | 12       |
| LSL      | Liriope 'Silver Lawn'             | Silver Lawn       | 0.35 x 0.4 | 150mm    | 5/m <sup>2</sup> | 24       |
| Tj       | Trachelospermum jasminoides       | Star Jasmine      | 0.2 x 1    | 150mm    | 5/m <sup>2</sup> | 24       |
| Level 6  |                                   |                   |            |          |                  |          |
| Trees    |                                   |                   |            |          |                  | -        |
| Pr       | Plumeria rubra                    | Frangipani        | 6 x 3      | 2m Tall  | as shown         | 1        |
| Shrubs & | Accents                           |                   |            |          |                  |          |
| Aa       | Agave 'Blue Glow'                 | Fox tail Agave    | 1.2 x 1    | 300mm    | as shown         | 5        |
| RSM      | Rhaphiolepis indica 'Snow Maiden' | Snow Maiden       | 0.75 x 0.5 | 300mm    | as shown         | 6        |
| Groundco | overs & Grasses                   |                   |            |          |                  |          |
| Cg       | Carpobrotus glaucescens           | Pig Face          | 0.2 x 1    | 150mm    | 5/m <sup>2</sup> | 30       |
| SCS      | Senecio serpens                   | Blue Chalk Sticks | 0.6 x 0.6  | 150mm    | 5/m <sup>2</sup> | 5        |
| Level 8  |                                   |                   |            |          |                  |          |
| Trees    |                                   |                   |            |          |                  |          |
| Pr       | Plumeria rubra                    | Frangipani        | 6 x 3      | 2m Tall  | as shown         | 1        |
| Shrubs & |                                   |                   |            |          |                  |          |
| Aa       | Agave 'Blue Glow'                 | Fox tail Agave    | 1.2 x 1    | 300mm    | as shown         | 7        |
| RSM      | Rhaphiolepis indica 'Snow Maiden' | Snow Maiden       | 0.75 x 0.5 | 300mm    | as shown         | 15       |
|          | overs & Grasses                   |                   |            |          |                  |          |
| Cg       | Carpobrotus glaucescens           | Pig Face          | 0.2 x 1    | 150mm    | 5/m <sup>2</sup> | 93       |
| SCS      | Senecio serpens                   | Blue Chalk Sticks | 0.6 x 0.6  | 150mm    | 5/m <sup>2</sup> | 16       |