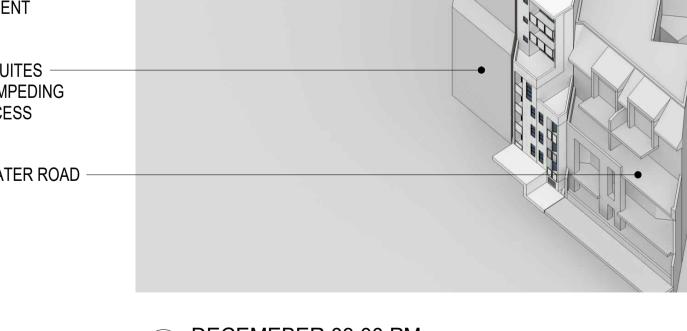

LEVEL 04 TERRACE MERITON SUITES — ALREADY IMPEDING SOLAR ACCESS DECEMEBER 11:00 AM

AVENUE

14-34 OAKS AVENUE

PROPOSED DEVELOPMENT

14-34 OAKS -

880 PITTWATER ROAD -

O1 DECEMEBER 9:00 AM

ALREADY IMPEDING SOLAR ACCESS

14-34 OAKS AVENUE -LEVEL 04 TERRACE MERITON SUITES

14-34 OAKS -AVENUE

DEVELOPMENT

PROPOSED

## 880 PITTWATER ROAD

PROPOSED -DEVELOPMENT

14-34 OAKS AVENUE

14-34 OAKS AVENUE − LEVEL 04 TERRACE

MERITON SUITES ALREADY IMPEDING SOLAR ACCESS

O4 DECEMEBER 12:00 PM

| SC | ALE                      | N.T.S          |
|----|--------------------------|----------------|
| DF | PROVED<br>XAWN<br>IECKED | MT<br>PG       |
| 2. | ATE<br>ATUS              | NOV 2020<br>DA |