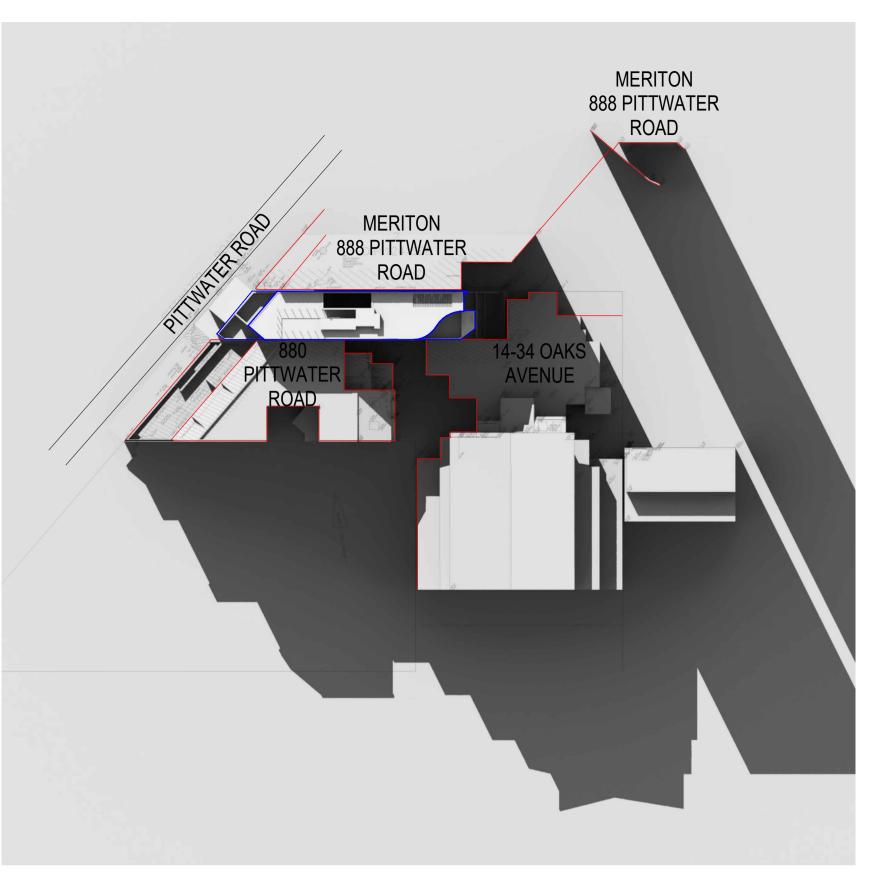

## 880 PITTWATER ROAD

PROPOSED -DEVELOPMENT

14-34 OAKS AVENUE

MERITON SUITES ALREADY IMPEDING SOLAR ACCESS

04 JUNE 12:00 PM

SCALE N.T.S APPROVED DRAWN MT CHECKED PG

DATE NOV 2020

STATUS DA

PROJECT ARH DEE WHY

882A PITTWATER ROAD, DEE WHY NSW 2099

TITLE SOLAR STUDIES WINTER SHEET 01

| ALL DIMENSIONS & LEVELS TO BE CHECKED ON SITE BY                                                                                                                                                                                             | © CRAWFORD ARCHITECTS PTY LTD 2017                                                                                                                           |       |          |                   | CLIENT           |
|----------------------------------------------------------------------------------------------------------------------------------------------------------------------------------------------------------------------------------------------|--------------------------------------------------------------------------------------------------------------------------------------------------------------|-------|----------|-------------------|------------------|
| CONTRACTOR PRIOR TO CONSTRUCTION. ALL BOUNDARIES &<br>CONTOURS SUBJECT TO SURVEY. ALL RIGHTS RESERVED. THIS<br>DRAWING MAY NOT BE REPRODUCED OR TRANSMITTED, IN PART<br>OR IN WHOLE WITHOUT THE PERMISSION OF CRAWFORD<br>ARCHITECTS PTY LTD | SUITE 3.01, LEVEL 3 80 MOUNT STREET<br>NORTH SYDNEY, NSW 2060 AUSTRALIA<br>ABN 56 120 779 106<br>NOMINATED ARCHITECTS:<br>TONY GRAY 5303 & PAUL GODSELL 6726 |       |          |                   | DEVELOPMENT LINK |
| THIS DRAWING IS NOT TO BE USED FOR CONSTRUCTION UNLESS                                                                                                                                                                                       | P 02 9660 3644 www.crawford.com.au                                                                                                                           | С     | 21.07.06 | ISSUED TO COUNCIL |                  |
| APPROVED BY A DIRECTOR OF CRAWFORD ARCHITECTS PTY LTD                                                                                                                                                                                        | E arch@crawford.com.au                                                                                                                                       | ISSUE | DATE     | AMENDMENTS        |                  |

14-34 OAKS -AVENUE

880 PITTWATER ROAD

MERITON SUITES — ALREADY IMPEDING SOLAR ACCESS

| SCALE | N.T.S |
|-------|-------|
|       |       |

APPROVED DRAWN MT CHECKED PG DATE NOV 2020 STATUS DA

PROJECT ARH DEE WHY

882A PITTWATER ROAD, DEE WHY NSW 2099

SOLAR STUDIES WINTER SHEET 02

TITLE

| ALL DIMENSIONS & LEVELS TO BE CHECKED ON SITE BY                                                                                                                                                                                             | © CRAWFORD ARCHITECTS PTY LTD 2017                                                                                                                           |       |          |                   | CLIENT           |
|----------------------------------------------------------------------------------------------------------------------------------------------------------------------------------------------------------------------------------------------|--------------------------------------------------------------------------------------------------------------------------------------------------------------|-------|----------|-------------------|------------------|
| CONTRACTOR PRIOR TO CONSTRUCTION. ALL BOUNDARIES &<br>CONTOURS SUBJECT TO SURVEY. ALL RIGHTS RESERVED. THIS<br>DRAWING MAY NOT BE REPRODUCED OR TRANSMITTED, IN PART<br>OR IN WHOLE WITHOUT THE PERMISSION OF CRAWFORD<br>ARCHITECTS PTY LTD | SUITE 3.01, LEVEL 3 80 MOUNT STREET<br>NORTH SYDNEY, NSW 2060 AUSTRALIA<br>ABN 56 120 779 106<br>NOMINATED ARCHITECTS:<br>TONY GRAY 5303 & PAUL GODSELL 6726 |       |          |                   | DEVELOPMENT LINK |
| THIS DRAWING IS NOT TO BE USED FOR CONSTRUCTION UNLESS                                                                                                                                                                                       | P 02 9660 3644 www.crawford.com.au                                                                                                                           | В     | 21.07.06 | ISSUED TO COUNCIL |                  |
| APPROVED BY A DIRECTOR OF CRAWFORD ARCHITECTS PTY LTD                                                                                                                                                                                        | E arch@crawford.com.au                                                                                                                                       | ISSUE | DATE     | AMENDMENTS        |                  |