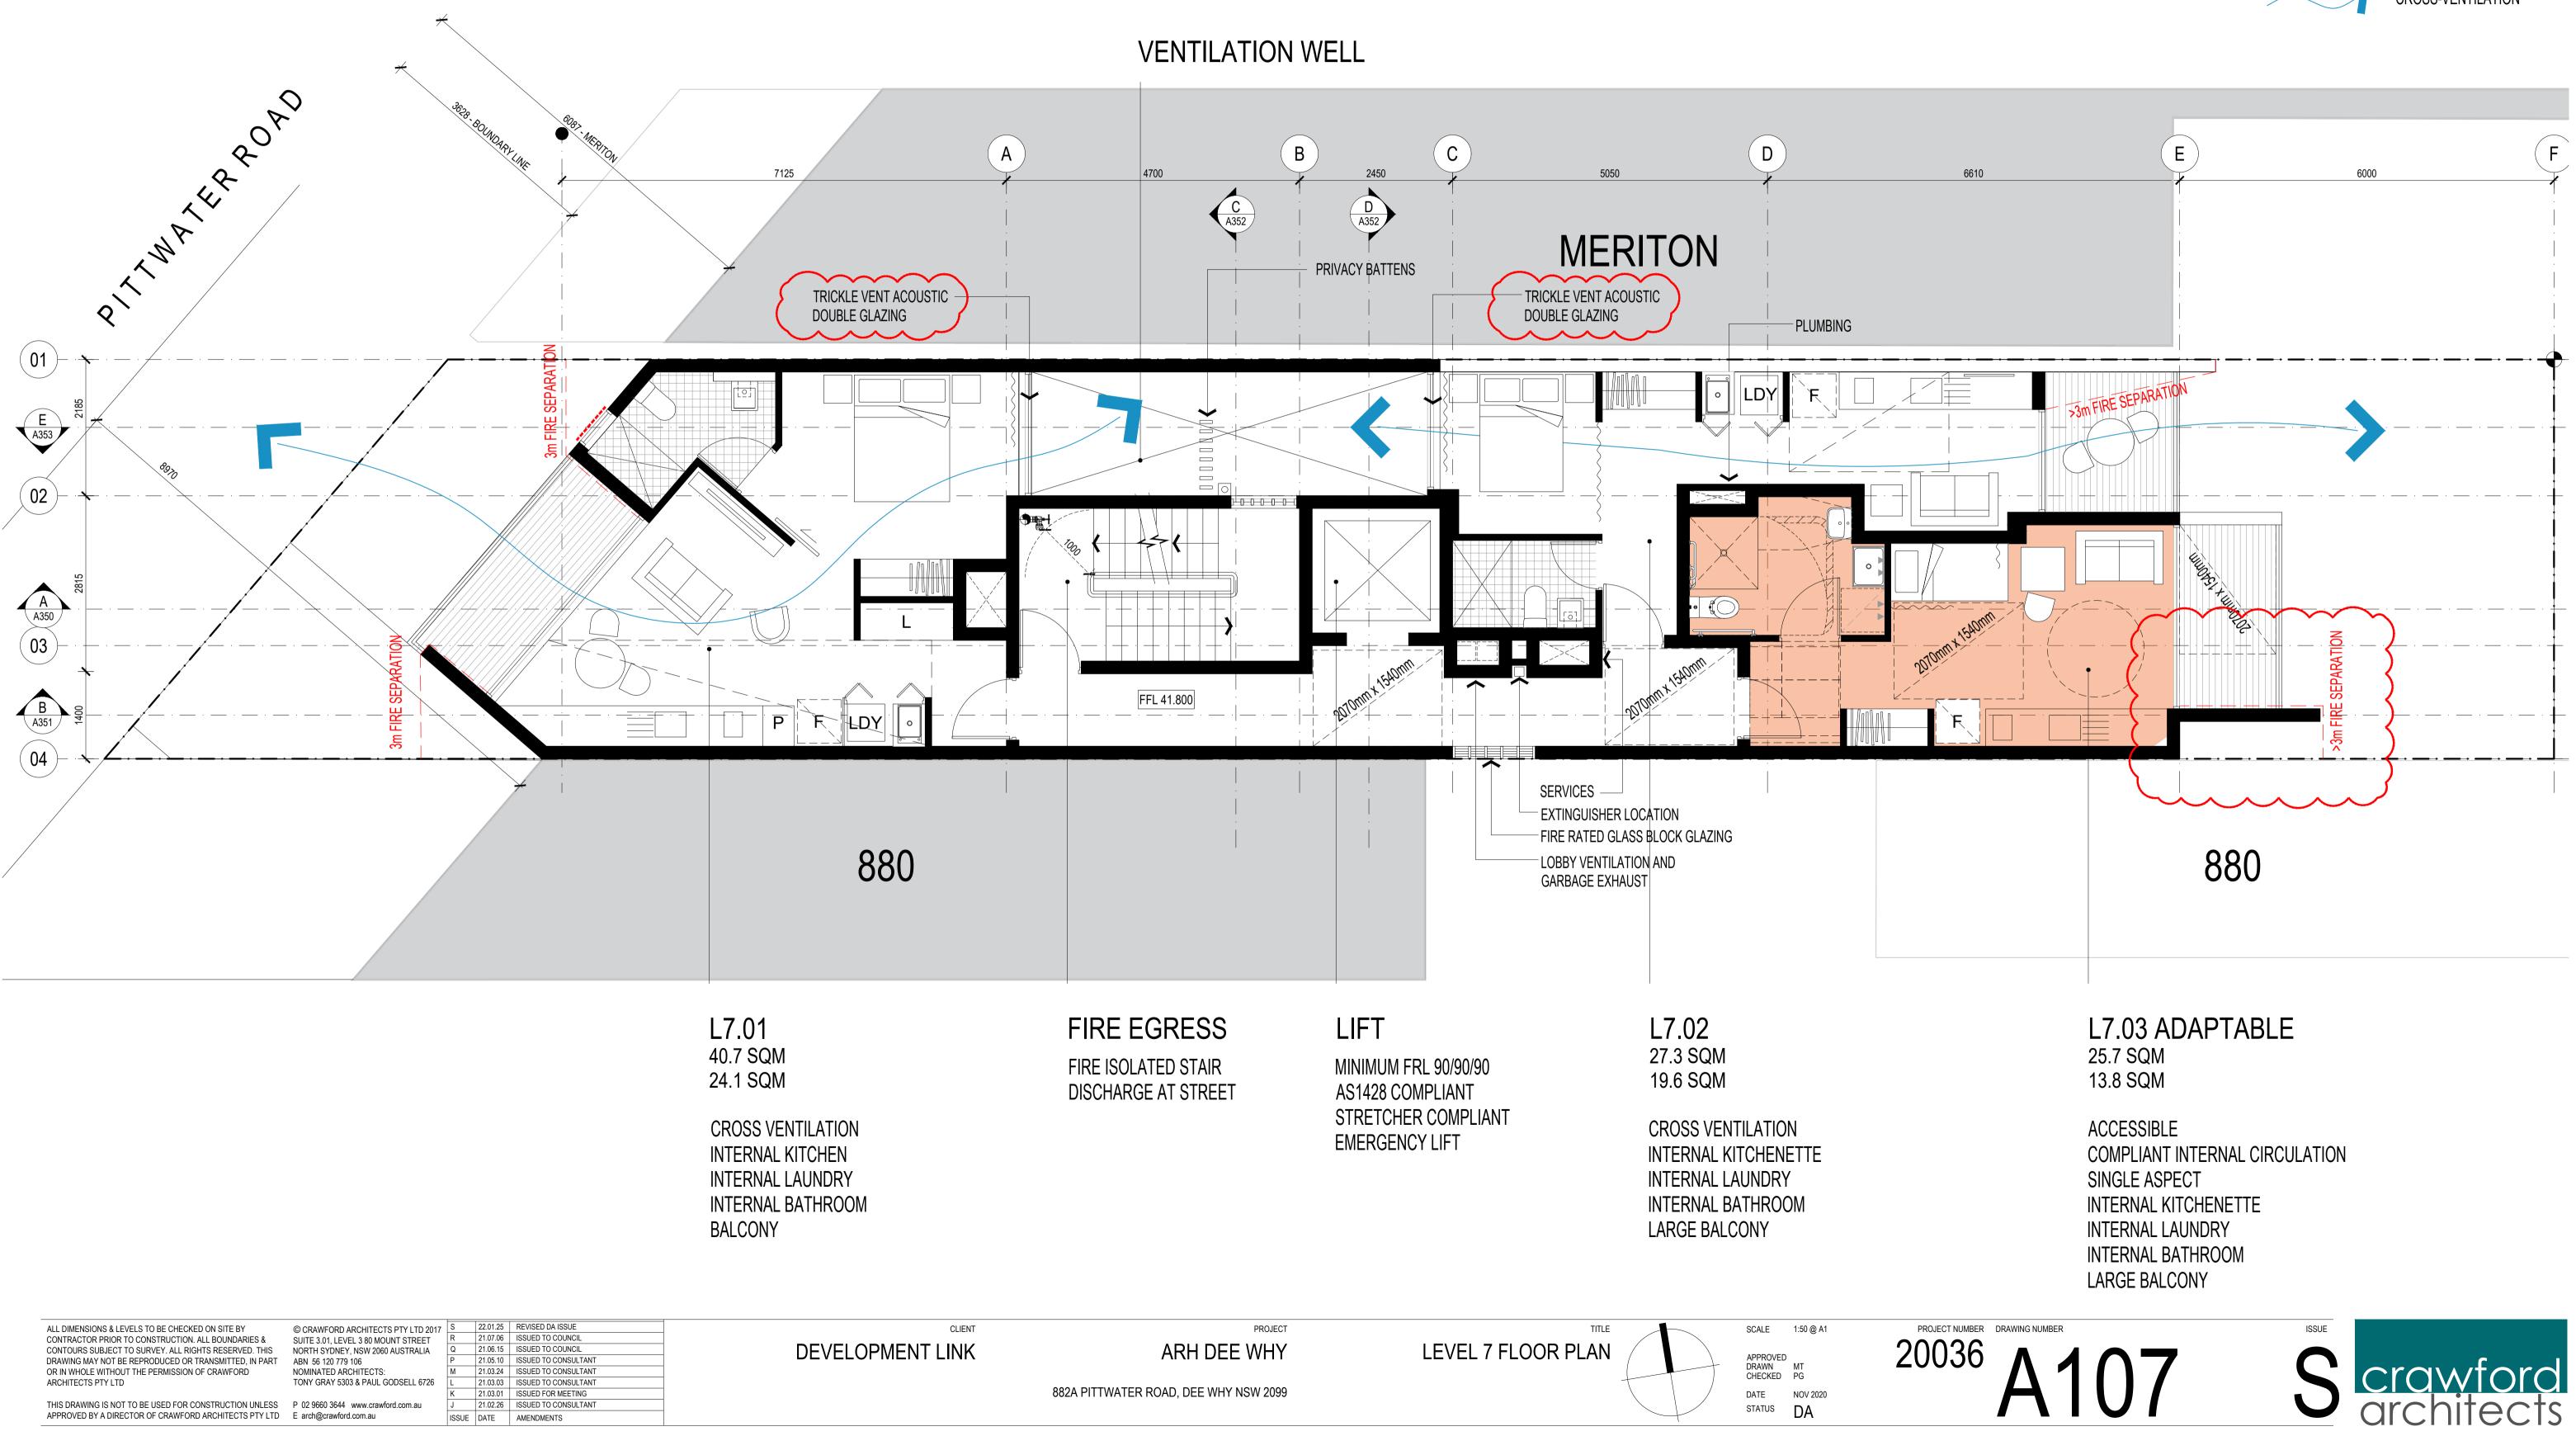

882A PITTWATER ROAD, DEE WHY NSW 2099

ALL LOADBEARING WALLS AND BOUNDING CONSTRUCTION TO BE 120/120/120

| LEGEND |                                                                                                             |
|--------|-------------------------------------------------------------------------------------------------------------|
|        | <ul><li>BOUNDARY</li><li>DRENCHERS</li></ul>                                                                |
|        | <ul> <li>UNIT NUMBER</li> <li>TOTAL AREA</li> <li>TOTAL AREA EXCLUDING<br/>KITCHEN &amp; TOILETS</li> </ul> |
|        | ACCESSIBLE UNIT                                                                                             |
|        | COMMERCIAL SPACE                                                                                            |
|        | CROSS-VENTILATION                                                                                           |

## NOTES

ALL LOADBEARING WALLS AND BOUNDING CONSTRUCTION TO BE 120/120/120

|                                 | <ul><li>BOUNDARY</li><li>DRENCHERS</li></ul> |
|---------------------------------|----------------------------------------------|
| UNIT 01<br>28.0 SQM<br>20.0 SQM |                                              |
|                                 | ACCESSIBLE UNIT                              |
|                                 | COMMERCIAL SPACE                             |
|                                 | CROSS-VENTILATION                            |