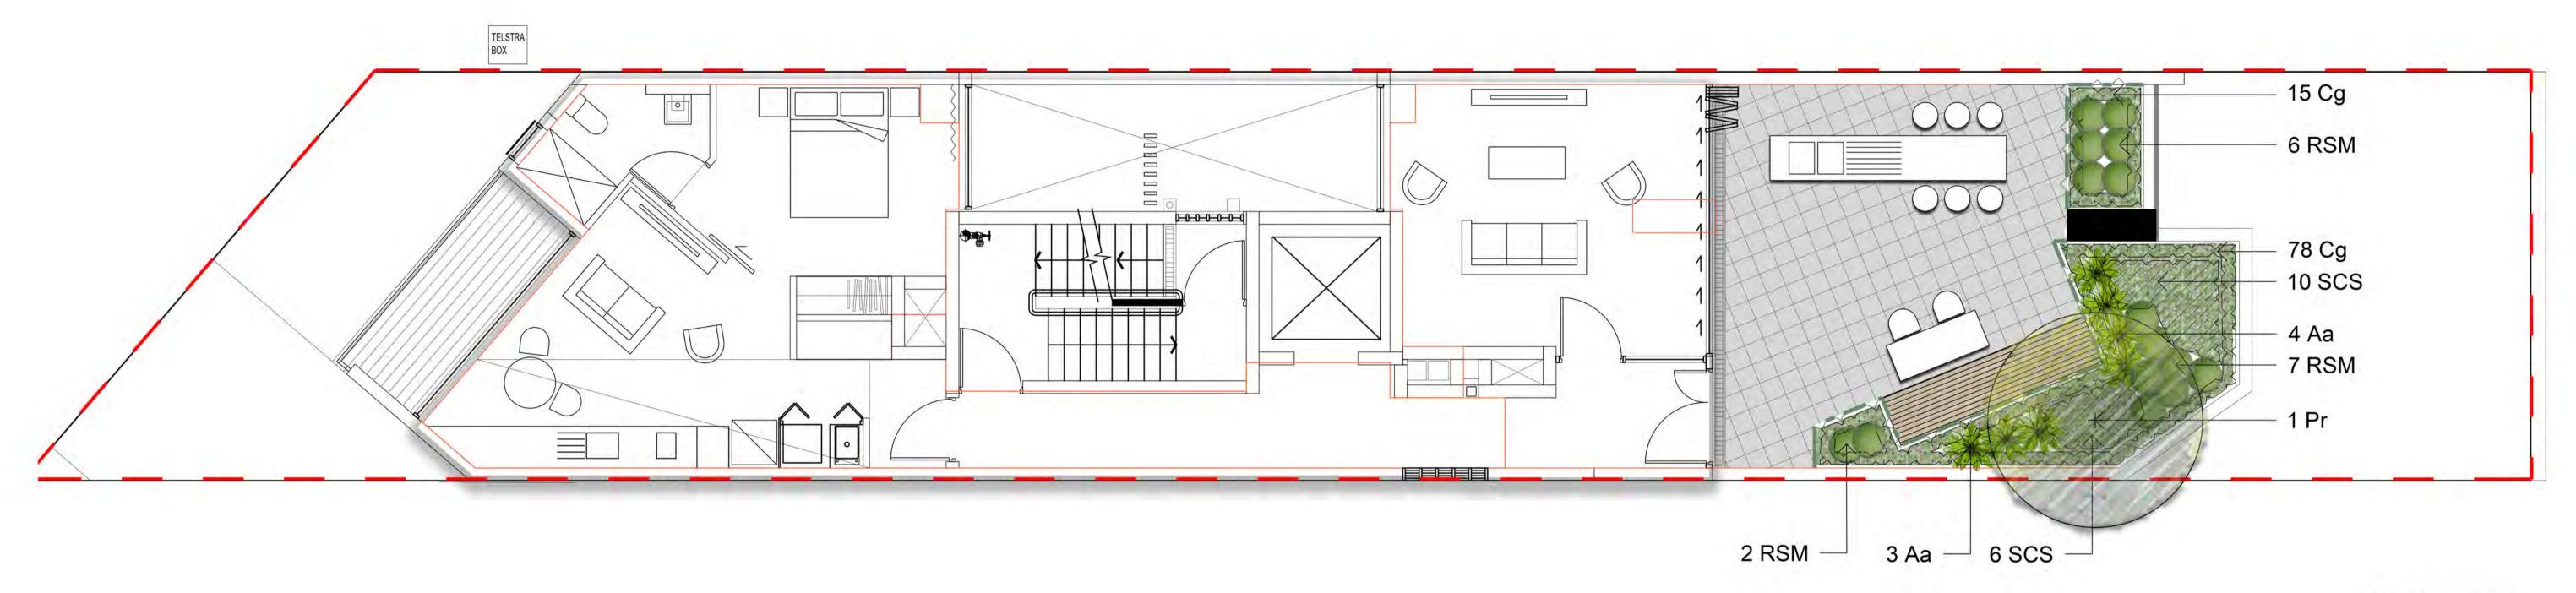

| Symbol   | Botanic Name                      | Common Name       | Mature     | Pot Size | Spacing          | Quantity |
|----------|-----------------------------------|-------------------|------------|----------|------------------|----------|
|          |                                   |                   | H x W (m)  |          |                  |          |
|          |                                   |                   |            |          |                  |          |
| Ground   | Floor                             |                   |            |          |                  |          |
| Shrubs & | Accents                           |                   |            |          |                  |          |
| Ai       | Alcantarea imperialis 'Rubra'     | Bromeliad         | 0.7 x 0.7  | 300mm    | as shown         | 3        |
| By       | Beschomeria yuccoides             | Mexican Lily      | 1 x 1      | 300mm    | as shown         | 6        |
| RSM      | Raphiolepis indica 'Snow Maiden'  | Snow Maiden       | 0.75 x 0.5 | 300mm    | as shown         | 6        |
| Vo       | Vibumum odoratissimum             | Sweet Viburnum    | 3 x 2      | 300mm    | as shown         | 7        |
| Groundco | overs & Grasses                   |                   |            |          |                  |          |
| Dr       | Dichondra repens                  | Kidney Weed       | 0.1 x 0.1  | 150mm    | 5/m <sup>2</sup> | 12       |
| LSL      | Liriope 'Silver Lawn'             | Silver Lawn       | 0.35 x 0.4 | 150mm    | 5/m <sup>2</sup> | 24       |
| Tj       | Trachelospermum jasminoides       | Star Jasmine      | 0.2 x 1    | 150mm    | 5/m <sup>2</sup> | 24       |
| Level 6  |                                   |                   |            |          |                  |          |
| Trees    |                                   |                   |            |          |                  | -        |
| Pr       | Plumeria rubra                    | Frangipani        | 6 x 3      | 2m Tall  | as shown         | 1        |
| Shrubs & | Accents                           |                   |            |          |                  |          |
| Aa       | Agave 'Blue Glow'                 | Fox tail Agave    | 1.2 x 1    | 300mm    | as shown         | 5        |
| RSM      | Rhaphiolepis indica 'Snow Maiden' | Snow Maiden       | 0.75 x 0.5 | 300mm    | as shown         | 6        |
| Groundco | overs & Grasses                   |                   |            |          |                  |          |
| Cg       | Carpobrotus glaucescens           | Pig Face          | 0.2 x 1    | 150mm    | 5/m <sup>2</sup> | 30       |
| SCS      | Senecio serpens                   | Blue Chalk Sticks | 0.6 x 0.6  | 150mm    | 5/m <sup>2</sup> | 5        |
| Level 8  |                                   |                   |            |          |                  |          |
| Trees    |                                   |                   |            |          |                  |          |
| Pr       | Plumeria rubra                    | Frangipani        | 6 x 3      | 2m Tall  | as shown         | 1        |
| Shrubs & |                                   |                   |            |          |                  |          |
| Aa       | Agave 'Blue Glow'                 | Fox tail Agave    | 1.2 x 1    | 300mm    | as shown         | 7        |
| RSM      | Rhaphiolepis indica 'Snow Maiden' | Snow Maiden       | 0.75 x 0.5 | 300mm    | as shown         | 15       |
|          | overs & Grasses                   |                   |            |          |                  |          |
| Cg       | Carpobrotus glaucescens           | Pig Face          | 0.2 x 1    | 150mm    | 5/m <sup>2</sup> | 93       |
| SCS      | Senecio serpens                   | Blue Chalk Sticks | 0.6 x 0.6  | 150mm    | 5/m <sup>2</sup> | 16       |

A1

Timber Seat

Shade Sail

Paving Type 2

Level 8 - 1:50

**Development Link** 

Drawing Name: Landscape Plans

Project: ARH Dee Why 882A Pittwater Rd, Dee Why DEVELOPMENT APPLICATION