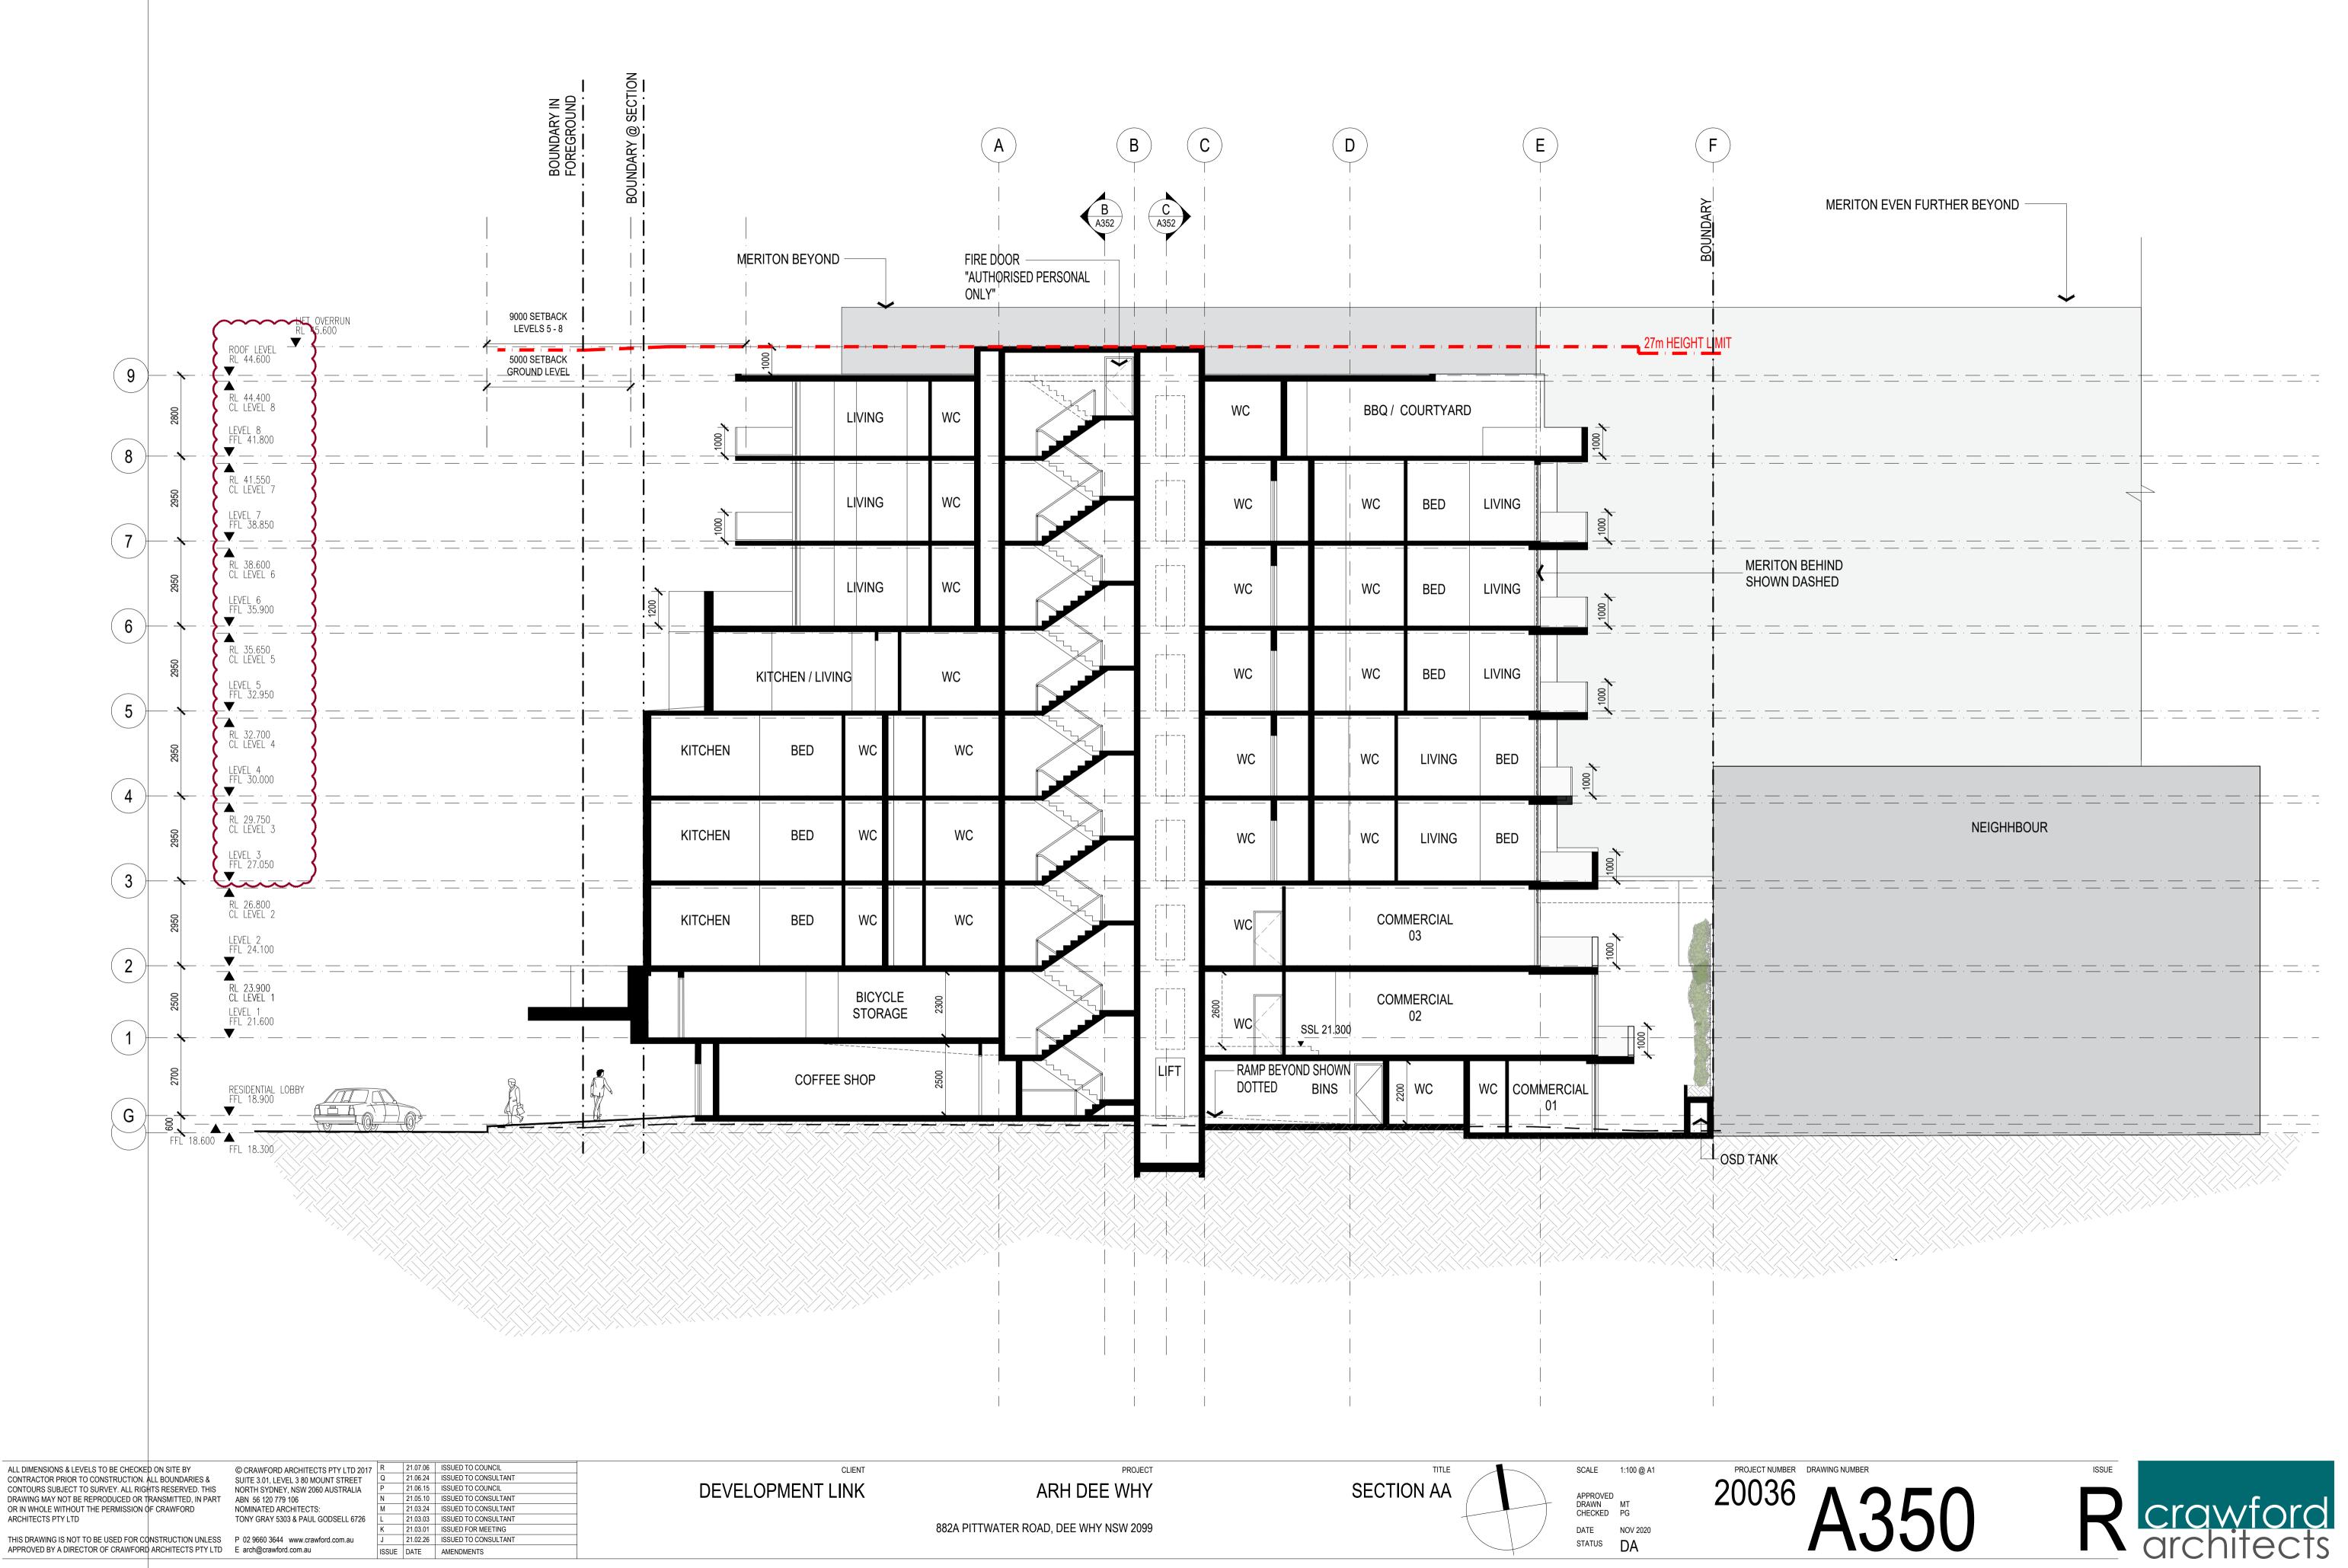

BOUNDARY

|                                                        |                                     | _     |          |                      |               |
|--------------------------------------------------------|-------------------------------------|-------|----------|----------------------|---------------|
| ALL DIMENSIONS & LEVELS TO BE CHECKED ON SITE BY       | © CRAWFORD ARCHITECTS PTY LTD 2017  |       |          |                      |               |
| CONTRACTOR PRIOR TO CONSTRUCTION. ALL BOUNDARIES &     | SUITE 3.01. LEVEL 3 80 MOUNT STREET | R     | 21.07.06 | ISSUED TO COUNCIL    |               |
| CONTOURS SUBJECT TO SURVEY. ALL RIGHTS RESERVED. THIS  | NORTH SYDNEY, NSW 2060 AUSTRALIA    | Q     | 21.06.15 | ISSUED TO COUNCIL    | DEVELOPMENT I |
| DRAWING MAY NOT BE REPRODUCED OR TRANSMITTED, IN PART  | ABN 56 120 779 106                  | Р     | 21.05.10 | ISSUED TO CONSULTANT |               |
| OR IN WHOLE WITHOUT THE PERMISSION OF CRAWFORD         | NOMINATED ARCHITECTS:               | Ν     | 21.03.24 | ISSUED TO CONSULTANT |               |
| ARCHITECTS PTY LTD                                     | TONY GRAY 5303 & PAUL GODSELL 6726  | М     | 21.03.03 | ISSUED TO CONSULTANT |               |
|                                                        |                                     | L     | 21.03.01 | ISSUED FOR MEETING   |               |
| THIS DRAWING IS NOT TO BE USED FOR CONSTRUCTION UNLESS | P 02 9660 3644 www.crawford.com.au  | K     | 21.02.26 | ISSUED TO CONSULTANT |               |
| APPROVED BY A DIRECTOR OF CRAWFORD ARCHITECTS PTY LTD  | E arch@crawford.com.au              | ISSUE | DATE     | AMENDMENTS           |               |
|                                                        |                                     |       |          |                      |               |

882A PITTWATER ROAD, DEE WHY NSW 2099

ALL LOADBEARING WALLS AND BOUNDING CONSTRUCTION TO BE 120/120/120

| LEGEND |                                                                                                             |
|--------|-------------------------------------------------------------------------------------------------------------|
|        | <ul><li>BOUNDARY</li><li>DRENCHERS</li></ul>                                                                |
|        | <ul> <li>UNIT NUMBER</li> <li>TOTAL AREA</li> <li>TOTAL AREA EXCLUDING<br/>KITCHEN &amp; TOILETS</li> </ul> |
|        | ACCESSIBLE UNIT                                                                                             |
|        | COMMERCIAL SPACE                                                                                            |
|        | CROSS-VENTILATION                                                                                           |

MERITON BUILDING GAP 27m HEIGHT LIMIT  $\checkmark \checkmark$ RL 44.600 9 RL 44.400 CL LEVEL 8 LEVEL 8 FFL 41.800 (8) **—** . \_\_\_\_ · \_\_\_ · \_\_\_ · \_\_\_ · \_\_\_ · +\_\_ · +\_\_\_ \_\_\_\_ · \_\_\_ \_\_\_\_\_ — RL 41.550 CL LEVEL LEVEL 7 FFL 38.850 (7) . 🗶 . \_\_\_ . \_\_ \_\_\_\_\_ - \_\_\_ RL 38.600 CL LEVEL 6 LEVEL 6 FFL 35.900 **—** . <u>—</u> . 6 \_\_\_\_\_ · \_\_\_ · \_\_\_ RL 35.650 CL LEVEL 5 (5) **—** . \_\_\_\_ . \_\_\_\_\_ · \_\_\_\_ · \_\_\_\_ · \_\_\_\_ · \_\_\_ · \_\_\_ · \_\_\_ · \_\_\_ · \_\_\_ · \_\_\_ · \_\_\_ · \_\_\_ · \_\_\_ · \_\_\_ · \_\_\_ · \_\_\_ · \_\_\_ · \_\_\_ · \_\_\_ · \_\_\_ · \_\_\_ · \_\_\_ · \_\_\_ · \_\_\_ · \_\_\_ · \_\_\_ · \_\_\_ · \_\_\_ · \_\_\_ · \_\_\_ · \_\_\_ · \_\_\_ · \_\_\_ · \_\_\_ · \_\_\_ · \_\_\_ · \_\_\_ · \_\_\_ · \_\_\_ · \_\_\_ · \_\_\_ · \_\_\_ · \_\_\_ · \_\_\_ · \_\_\_ · \_\_\_ · \_\_\_ · \_\_\_ · \_\_\_ · \_\_\_ · \_\_\_ · \_\_\_ · \_\_\_ · \_\_\_ · \_\_\_ · \_\_\_ · \_\_\_ · \_\_\_ · \_\_\_ · \_\_\_ · \_\_\_ · \_\_\_ · \_\_\_ · \_\_\_ · \_\_\_ · \_\_\_ · \_\_\_ · \_\_\_ · \_\_\_ · \_\_\_ · \_\_\_ · \_\_\_ · \_\_\_ · \_\_\_ · \_\_\_ · \_\_\_ · \_\_\_ · \_\_\_ · \_\_\_ · \_\_\_ · \_\_\_ · \_\_\_ · \_\_\_ · \_\_\_ · \_\_\_ · \_\_\_ · \_\_\_ · \_\_\_ · \_\_\_ · \_\_\_ · \_\_\_ · \_\_\_ · \_\_\_ · \_\_\_ · \_\_\_ · \_\_\_ · \_\_\_ · \_\_\_ · \_\_\_ · \_\_\_ · \_\_\_ · \_\_\_ · \_\_\_ · \_\_\_ · \_\_\_ · \_\_\_ · \_\_\_ · \_\_\_ · \_\_\_ · \_\_\_ · \_\_\_ · \_\_\_ · \_\_\_ · \_\_\_ · \_\_\_ · \_\_\_ · \_\_\_ · \_\_\_ · \_\_\_ · \_\_\_ · \_\_\_ · \_\_\_ · \_\_\_ · \_\_\_ · \_\_\_ · \_\_\_ · \_\_\_ · \_\_\_ · \_\_\_ · \_\_\_ · \_\_\_ · \_\_\_ · \_\_\_ · \_\_\_ · \_\_\_ · \_\_\_ · \_\_\_ · \_\_\_ · \_\_\_ · \_\_\_ · \_\_\_ · \_\_\_ · \_\_\_ · \_\_\_ · \_\_\_ · \_\_\_ · \_\_\_ · \_\_\_ · \_\_\_ · \_\_\_ · \_\_\_ · \_\_\_ · \_\_\_ · \_\_\_ · \_\_\_ · \_\_\_ · \_\_\_ · \_\_\_ · \_\_\_ · \_\_\_ · \_\_\_ · \_\_\_ · \_\_\_ · \_\_\_ · \_\_\_ · \_\_\_ · \_\_\_ · \_\_\_ · \_\_\_ · \_\_\_ · \_\_\_ · \_\_\_ · \_\_\_ · \_\_\_ · \_\_\_ · \_\_\_ · \_\_\_ · \_\_\_ · \_\_\_ · \_\_\_ · \_\_\_ · \_\_\_ · \_\_\_ · \_\_\_ · \_\_\_ · \_\_\_ · \_\_\_ · \_\_\_ · \_\_\_ · \_\_\_ · \_\_\_ · \_\_\_ · \_\_\_ · \_\_\_ · \_\_\_ · \_\_\_ · \_\_\_ · \_\_\_ · \_\_\_ · \_\_\_ · \_\_\_ · \_\_\_ · \_\_\_ · \_\_\_ · \_\_\_ · \_\_\_ · \_\_\_ · \_\_\_ · \_\_\_ · \_\_\_ · \_\_\_ · \_\_\_ · \_\_\_ · \_\_\_ · \_\_\_ · \_\_\_ · \_\_\_ · \_\_\_ · \_\_\_ · \_\_\_ · \_\_\_ · \_\_\_ · \_\_\_ · \_\_\_ · \_\_\_ · \_\_\_ · \_\_\_ · \_\_\_ · \_\_\_ · \_\_\_ · \_\_\_ · \_\_\_ · \_\_\_ · \_\_\_ · \_\_\_ · \_\_\_ · \_\_\_ · \_\_\_ · \_\_\_ · \_\_\_ · \_\_\_ · \_\_\_ · \_\_\_ · \_\_\_ · \_\_\_ · \_\_\_ · \_\_\_ · \_\_\_ · \_\_\_ · \_\_\_ · \_\_\_ · \_\_\_ · \_\_\_ · \_\_\_ · \_\_\_ · \_\_\_ · \_\_\_ · \_\_\_ · \_\_\_ · \_\_\_ · \_\_\_ · \_\_\_ · \_\_\_ · \_\_\_ · \_\_\_ · \_\_\_ · \_\_\_ · \_\_\_ · \_\_\_ · \_\_\_ · \_\_\_ · \_\_\_ · \_\_\_ · \_\_\_ · \_\_\_ · \_\_\_ · \_\_\_ · \_\_\_ · \_\_\_ · \_\_\_ · \_\_\_ · \_\_\_ · \_\_\_ · \_\_\_ · \_\_\_ · \_\_\_ · \_\_\_ · \_\_\_ · \_\_\_ · \_\_\_ · \_\_\_ · \_\_\_ · \_\_\_ · \_\_\_ · \_\_\_ · \_\_\_ · \_\_\_ · \_\_\_ · \_\_\_ · \_\_\_ · \_\_\_ · \_\_\_ · \_\_\_ · \_\_\_ · \_\_\_ · \_\_\_ · \_\_\_ · \_\_\_ · \_\_\_ · \_\_\_ · \_\_\_ · \_\_\_ · \_\_\_ · \_\_\_ · \_\_\_ · \_\_\_ · \_\_\_ · \_\_\_ · \_\_\_ · \_\_\_ · \_\_\_ · \_\_\_ · \_\_\_ · \_\_\_ · \_\_\_ · \_\_\_ · \_\_\_ · \_\_\_ · \_\_\_ · \_\_\_ · \_\_\_ · \_\_\_ · \_\_\_ · \_\_\_ · \_\_\_ · \_\_\_ · \_\_\_ · \_\_\_ · \_\_\_ RL 32.700 CL LEVEL 4 LEVEL 4 FFL 30.000 **▼** . \_\_\_ . . 4 \_\_\_\_ · \_\_\_ · \_\_\_ RL 29.750 CL LEVEL 3 LEVEL 3 FFL 27.050 (3) RL 26.800 CL LEVEL 2 LEVEL 2 FFL 24.100  $\left( 2 \right)$ RL 23.900 CL LEVEL LEVEL 1 FFL 21.600 (1)RESIDENTIAL LOBBY FFL 18.900 G \_\_\_\_\_ 18.600 FFL 18.300