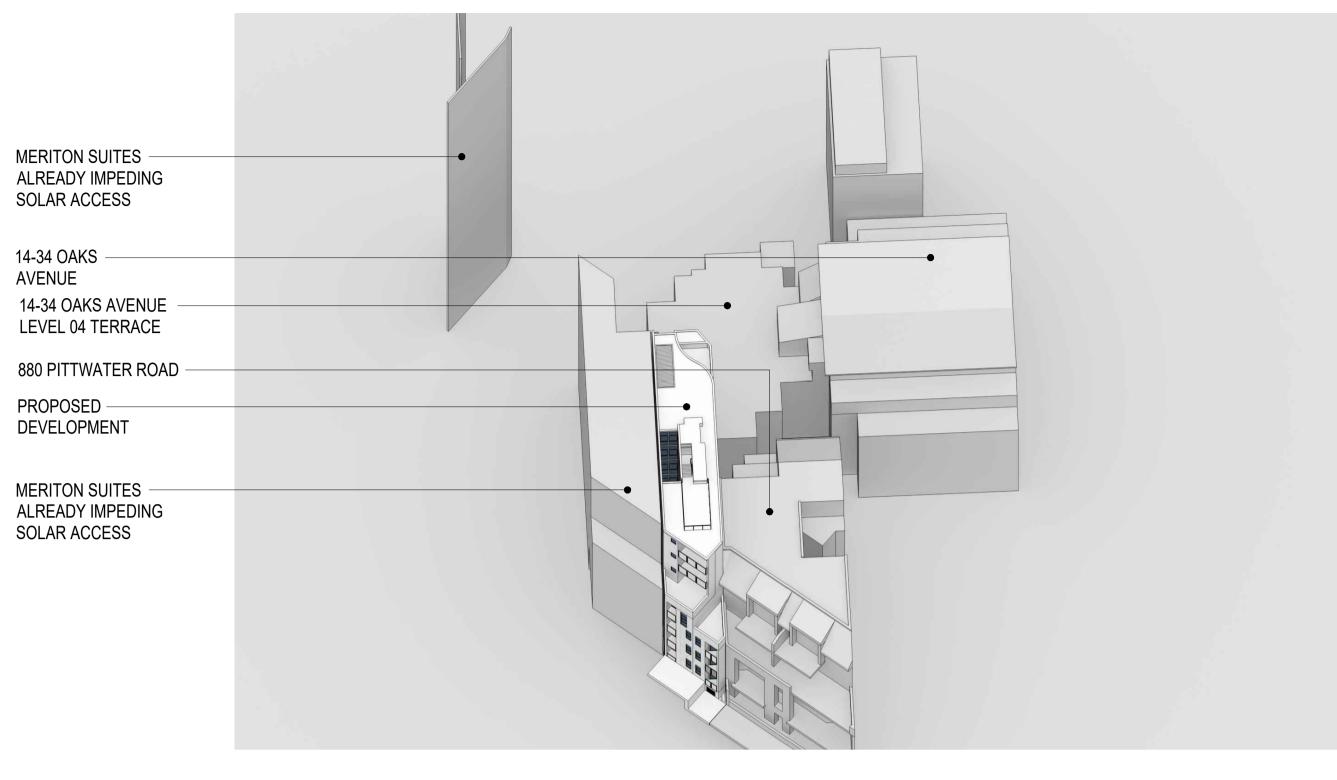

LEVEL 04 TERRACE MERITON SUITES — ALREADY IMPEDING SOLAR ACCESS DECEMEBER 11:00 AM

AVENUE

14-34 OAKS AVENUE

PROPOSED DEVELOPMENT

14-34 OAKS -

880 PITTWATER ROAD -

O1 DECEMEBER 9:00 AM

ALREADY IMPEDING SOLAR ACCESS

14-34 OAKS AVENUE -LEVEL 04 TERRACE MERITON SUITES

14-34 OAKS -AVENUE

DEVELOPMENT

PROPOSED

## 880 PITTWATER ROAD

PROPOSED -DEVELOPMENT

14-34 OAKS AVENUE

14-34 OAKS AVENUE − LEVEL 04 TERRACE

MERITON SUITES ALREADY IMPEDING SOLAR ACCESS

O4 DECEMEBER 12:00 PM

| SC | ALE                      | N.T.S          |
|----|--------------------------|----------------|
| DF | PROVED<br>XAWN<br>IECKED | MT<br>PG       |
| 2. | ATE<br>ATUS              | NOV 2020<br>DA |