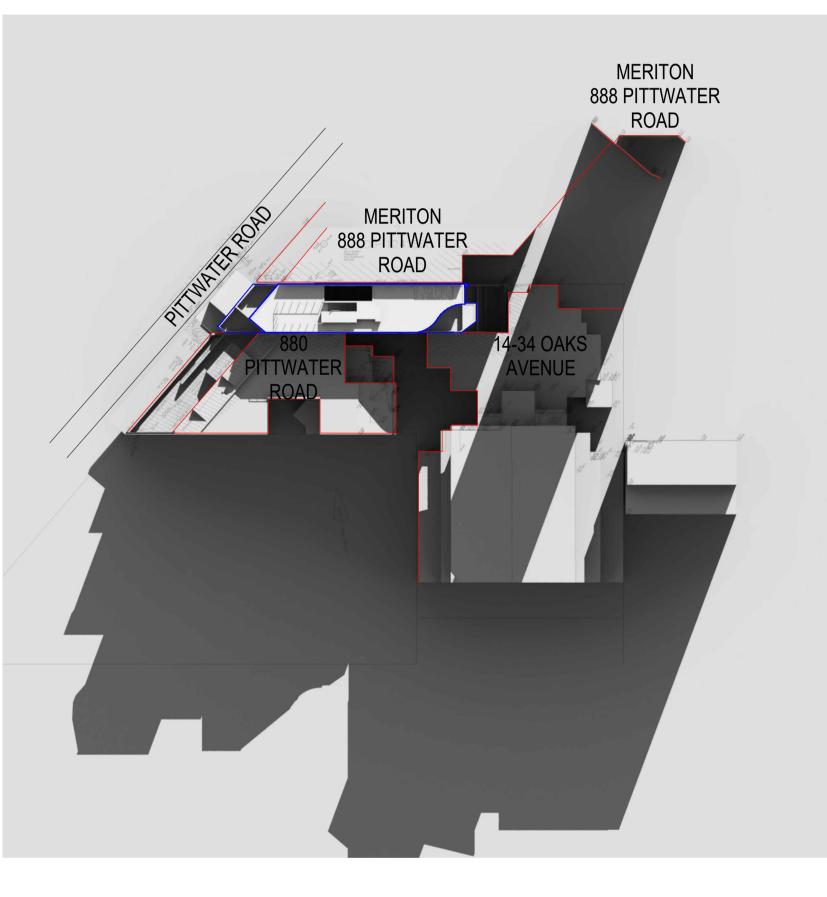

6.4m Wide Site 9 Storeys No Basement No Parking On the B-line Outside bus stop Stones throw to retailing Stroll to the beach Sandwiched between the stark unarticulated flat Meriton development to the north, and the quirky Steven Holl inspired Pensacola Seaside folly to the south