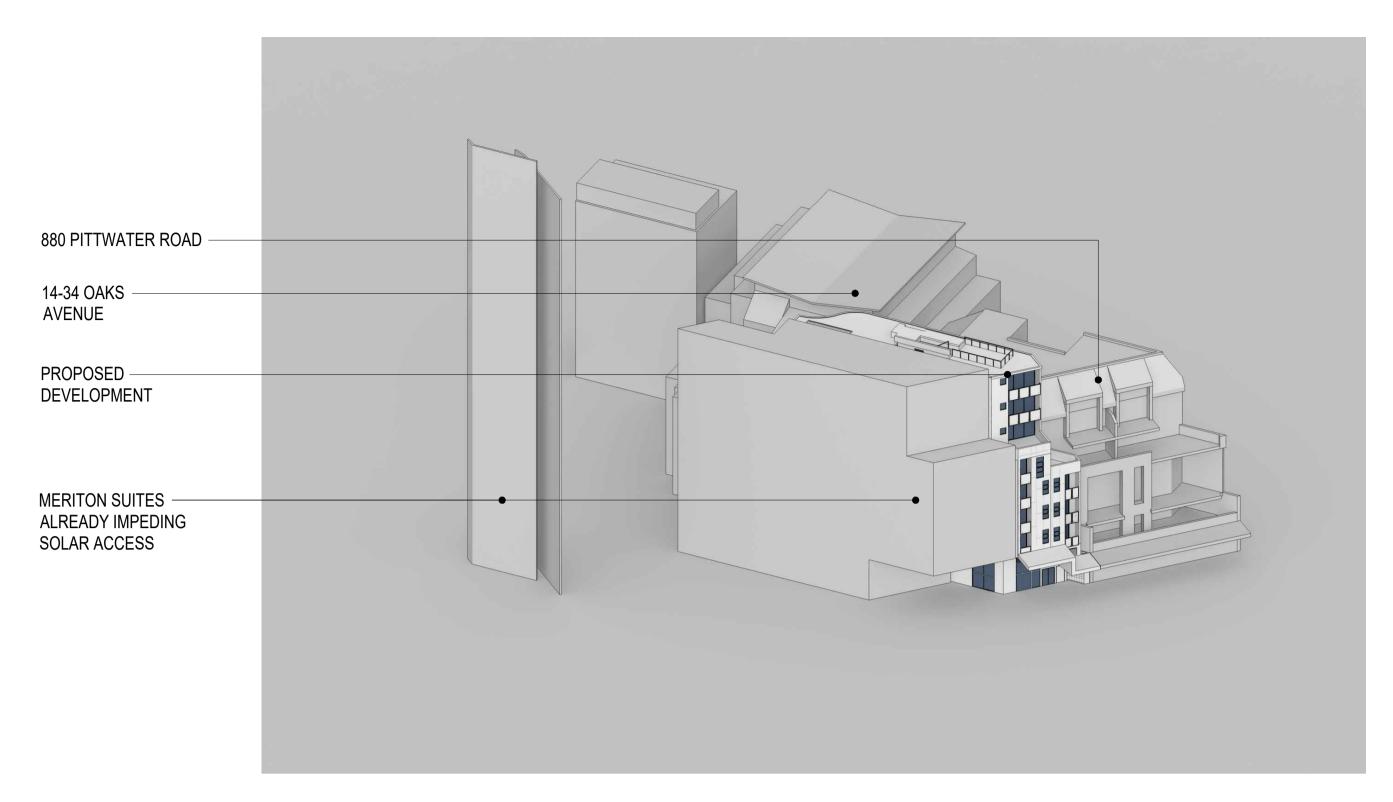

## 880 PITTWATER ROAD

PROPOSED -DEVELOPMENT

14-34 OAKS AVENUE

MERITON SUITES ALREADY IMPEDING SOLAR ACCESS

04 JUNE 12:00 PM

SCALE N.T.S APPROVED DRAWN MT CHECKED PG

DATE NOV 2020

STATUS DA