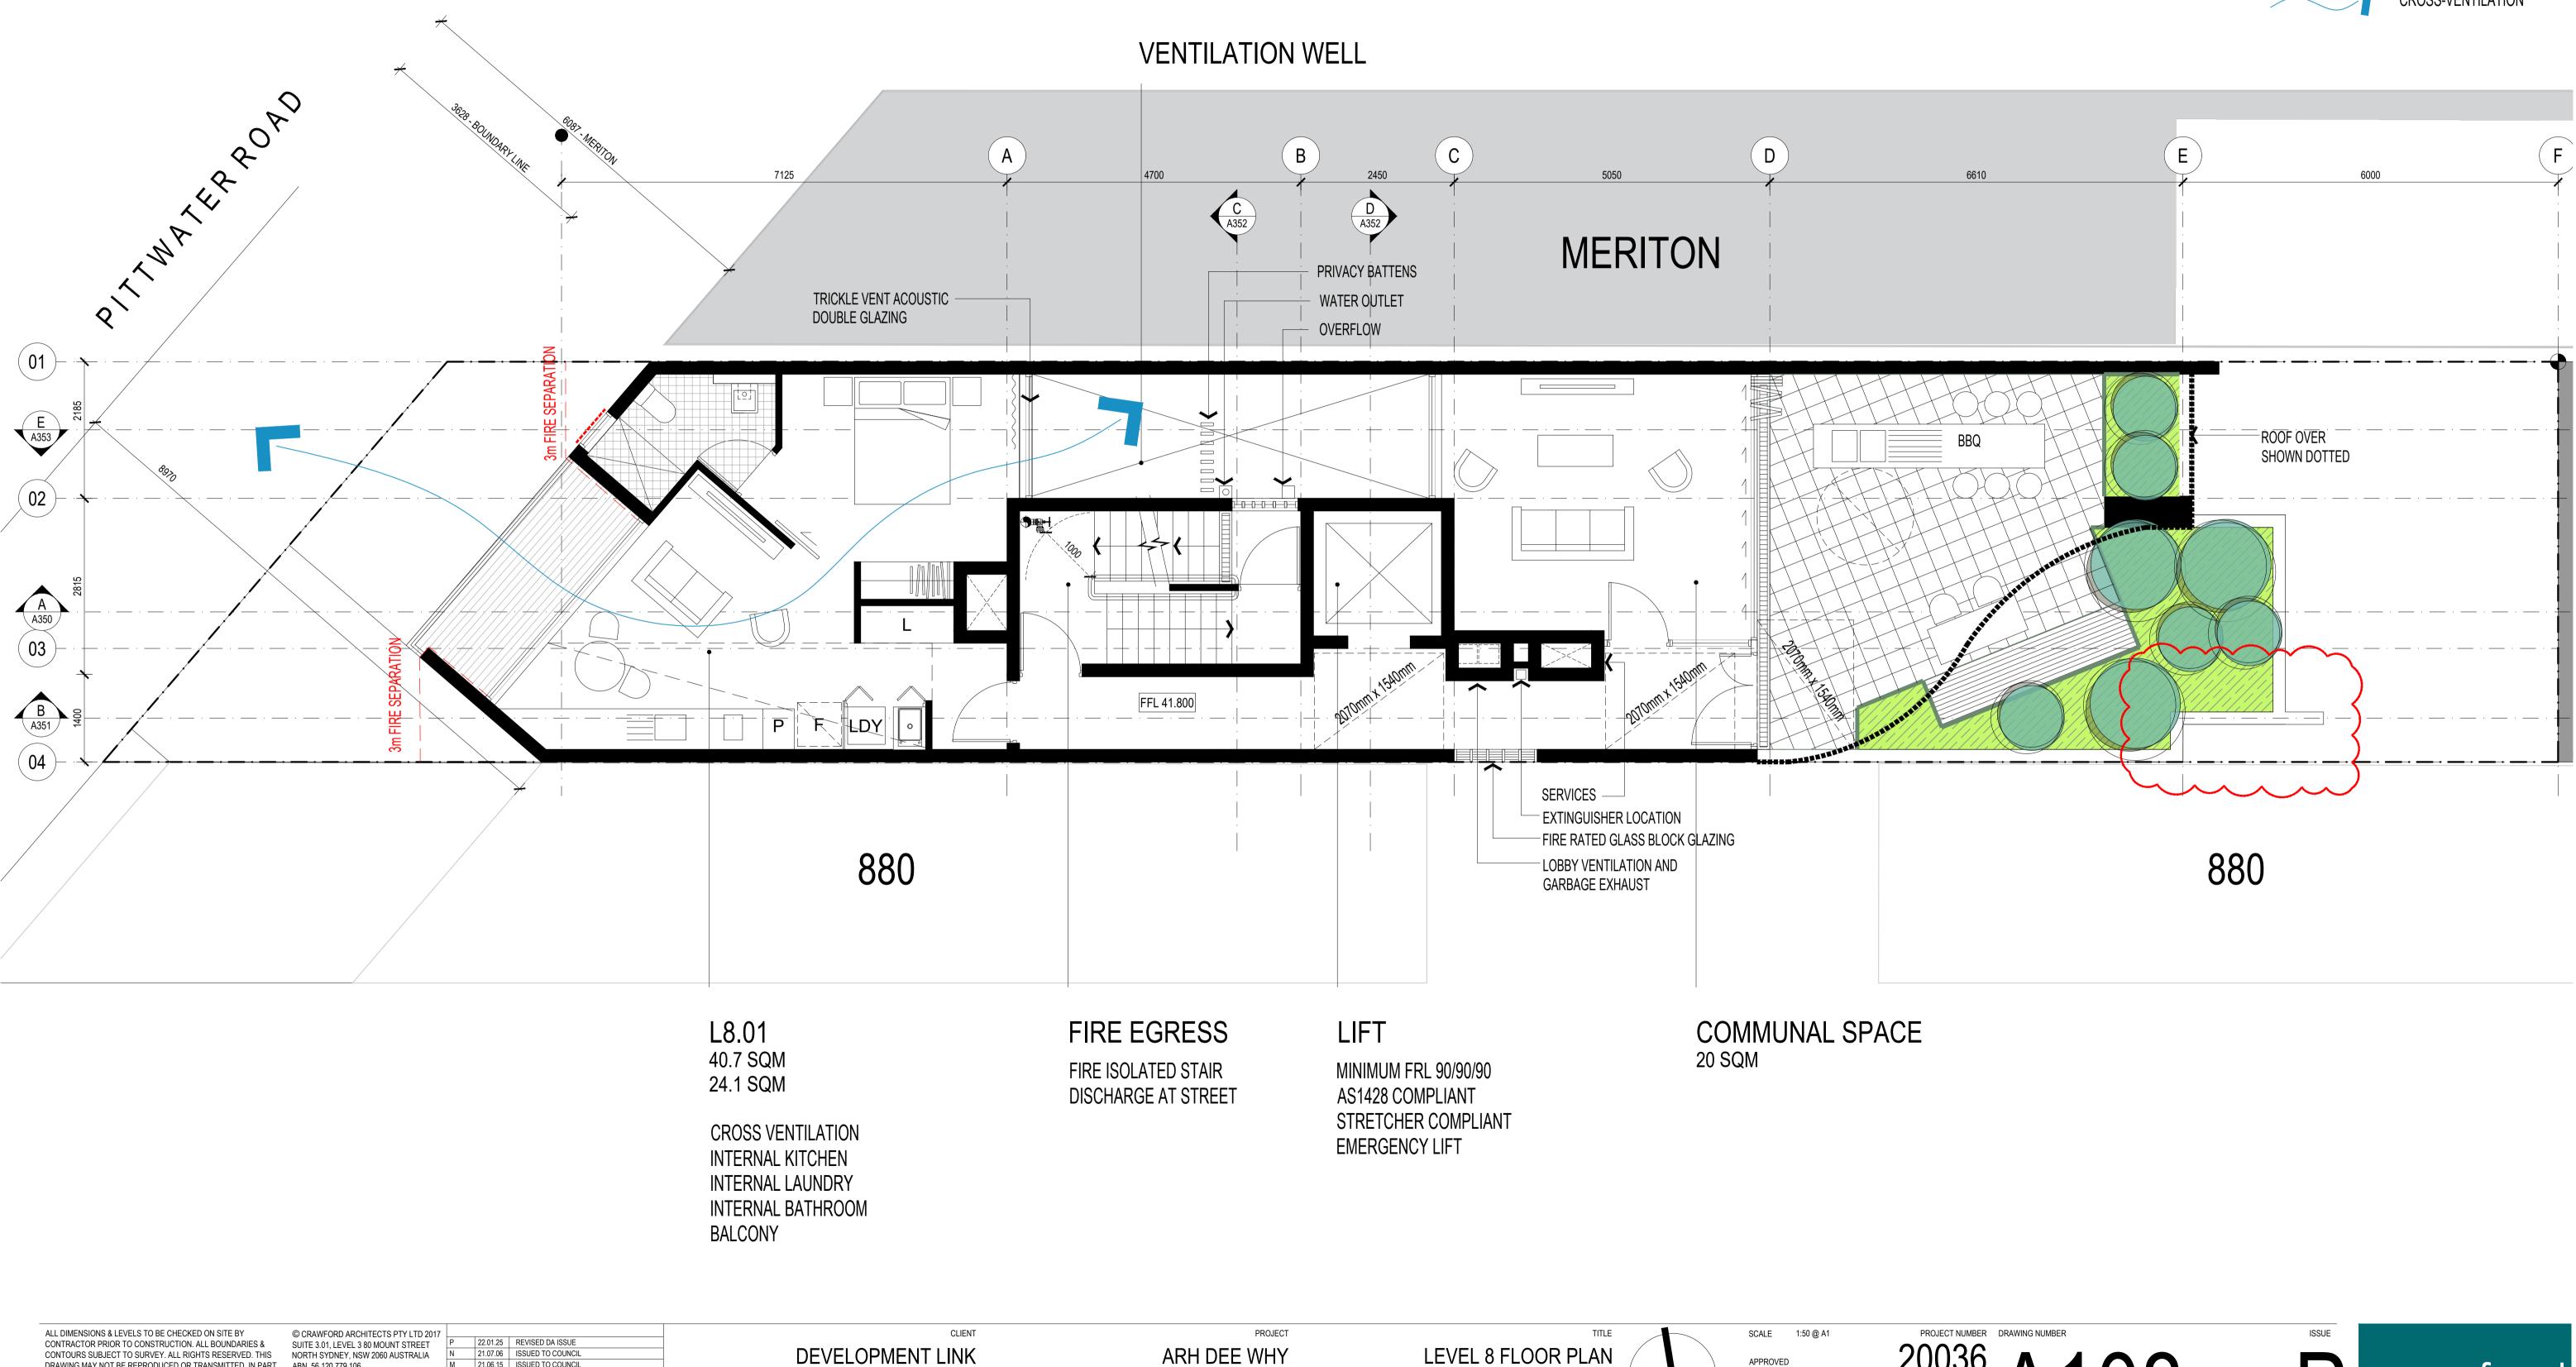

882A PITTWATER ROAD, DEE WHY NSW 2099

LEVEL 8 FLOOR PLAN

APPROVED DRAWN MT CHECKED PG DATE NOV 2020 STATUS DA

| NOTES                                   | LEGEND  |                                                                                                                  |  |  |  |
|-----------------------------------------|---------|------------------------------------------------------------------------------------------------------------------|--|--|--|
| - ALL LOADBEARING WALLS<br>AND BOUNDING |         | <ul> <li>BOUNDARY</li> <li>DRENCHERS</li> </ul>                                                                  |  |  |  |
| CONSTRUCTION TO BE<br>120/120/120       | UNIT 01 | <ul> <li>UNIT NUMBER</li> <li>TOTAL AREA</li> <li>TOTAL AREA EXCLUDING</li> <li>KITCHEN &amp; TOILETS</li> </ul> |  |  |  |
|                                         |         | ACCESSIBLE UNIT                                                                                                  |  |  |  |
|                                         |         | COMMERCIAL SPACE                                                                                                 |  |  |  |
|                                         |         | CROSS-VENTILATION                                                                                                |  |  |  |

## NOTES

ALL LOADBEARING WALLS AND BOUNDING CONSTRUCTION TO BE 120/120/120

|                                 | <ul><li>BOUNDARY</li><li>DRENCHERS</li></ul> |
|---------------------------------|----------------------------------------------|
| UNIT 01<br>28.0 SQM<br>20.0 SQM |                                              |
|                                 | ACCESSIBLE UNIT                              |
|                                 | COMMERCIAL SPACE                             |
|                                 | CROSS-VENTILATION                            |