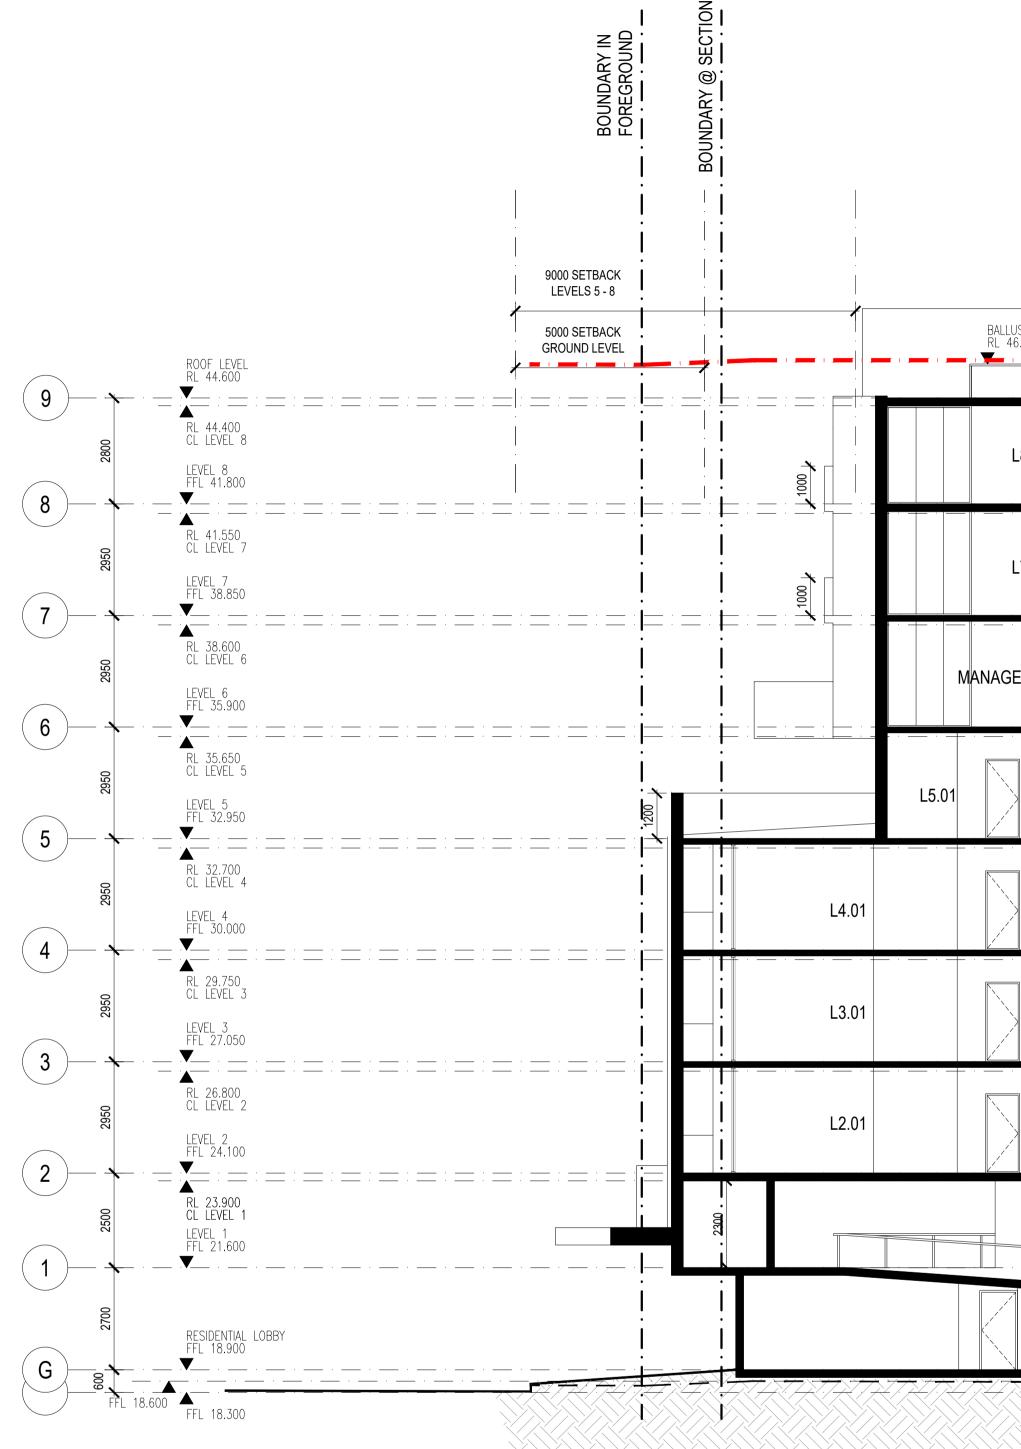

MERITON BUILDING GAP 27m HEIGHT LIMIT  $\checkmark \checkmark$ RL 44.600 9 RL 44.400 CL LEVEL 8 LEVEL 8 FFL 41.800 (8) **—** . \_\_\_\_ · \_\_\_ · \_\_\_ · \_\_\_ · \_\_\_ · +\_\_ · +\_\_\_ \_\_\_\_ · \_\_\_ \_\_\_\_\_ — RL 41.550 CL LEVEL LEVEL 7 FFL 38.850 (7) . 🗶 . \_\_\_ . \_\_ \_\_\_\_\_ - \_\_\_ RL 38.600 CL LEVEL 6 LEVEL 6 FFL 35.900 **—** . <u>—</u> . 6 \_\_\_\_\_ · \_\_\_ · \_\_\_ RL 35.650 CL LEVEL 5 (5) **—** . \_\_\_\_ . \_\_\_\_\_ · \_\_\_\_ · \_\_\_\_ · \_\_\_\_ · \_\_\_ · \_\_\_ · \_\_\_ · \_\_\_ · \_\_\_ · \_\_\_ · \_\_\_ · \_\_\_ · \_\_\_ · \_\_\_ · \_\_\_ · \_\_\_ · \_\_\_ · \_\_\_ · \_\_\_ · \_\_\_ · \_\_\_ · \_\_\_ · \_\_\_ · \_\_\_ · \_\_\_ · \_\_\_ · \_\_\_ · \_\_\_ · \_\_\_ · \_\_\_ · \_\_\_ · \_\_\_ · \_\_\_ · \_\_\_ · \_\_\_ · \_\_\_ · \_\_\_ · \_\_\_ · \_\_\_ · \_\_\_ · \_\_\_ · \_\_\_ · \_\_\_ · \_\_\_ · \_\_\_ · \_\_\_ · \_\_\_ · \_\_\_ · \_\_\_ · \_\_\_ · \_\_\_ · \_\_\_ · \_\_\_ · \_\_\_ · \_\_\_ · \_\_\_ · \_\_\_ · \_\_\_ · \_\_\_ · \_\_\_ · \_\_\_ · \_\_\_ · \_\_\_ · \_\_\_ · \_\_\_ · \_\_\_ · \_\_\_ · \_\_\_ · \_\_\_ · \_\_\_ · \_\_\_ · \_\_\_ · \_\_\_ · \_\_\_ · \_\_\_ · \_\_\_ · \_\_\_ · \_\_\_ · \_\_\_ · \_\_\_ · \_\_\_ · \_\_\_ · \_\_\_ · \_\_\_ · \_\_\_ · \_\_\_ · \_\_\_ · \_\_\_ · \_\_\_ · \_\_\_ · \_\_\_ · \_\_\_ · \_\_\_ · \_\_\_ · \_\_\_ · \_\_\_ · \_\_\_ · \_\_\_ · \_\_\_ · \_\_\_ · \_\_\_ · \_\_\_ · \_\_\_ · \_\_\_ · \_\_\_ · \_\_\_ · \_\_\_ · \_\_\_ · \_\_\_ · \_\_\_ · \_\_\_ · \_\_\_ · \_\_\_ · \_\_\_ · \_\_\_ · \_\_\_ · \_\_\_ · \_\_\_ · \_\_\_ · \_\_\_ · \_\_\_ · \_\_\_ · \_\_\_ · \_\_\_ · \_\_\_ · \_\_\_ · \_\_\_ · \_\_\_ · \_\_\_ · \_\_\_ · \_\_\_ · \_\_\_ · \_\_\_ · \_\_\_ · \_\_\_ · \_\_\_ · \_\_\_ · \_\_\_ · \_\_\_ · \_\_\_ · \_\_\_ · \_\_\_ · \_\_\_ · \_\_\_ · \_\_\_ · \_\_\_ · \_\_\_ · \_\_\_ · \_\_\_ · \_\_\_ · \_\_\_ · \_\_\_ · \_\_\_ · \_\_\_ · \_\_\_ · \_\_\_ · \_\_\_ · \_\_\_ · \_\_\_ · \_\_\_ · \_\_\_ · \_\_\_ · \_\_\_ · \_\_\_ · \_\_\_ · \_\_\_ · \_\_\_ · \_\_\_ · \_\_\_ · \_\_\_ · \_\_\_ · \_\_\_ · \_\_\_ · \_\_\_ · \_\_\_ · \_\_\_ · \_\_\_ · \_\_\_ · \_\_\_ · \_\_\_ · \_\_\_ · \_\_\_ · \_\_\_ · \_\_\_ · \_\_\_ · \_\_\_ · \_\_\_ · \_\_\_ · \_\_\_ · \_\_\_ · \_\_\_ · \_\_\_ · \_\_\_ · \_\_\_ · \_\_\_ · \_\_\_ · \_\_\_ · \_\_\_ · \_\_\_ · \_\_\_ · \_\_\_ · \_\_\_ · \_\_\_ · \_\_\_ · \_\_\_ · \_\_\_ · \_\_\_ · \_\_\_ · \_\_\_ · \_\_\_ · \_\_\_ · \_\_\_ · \_\_\_ · \_\_\_ · \_\_\_ · \_\_\_ · \_\_\_ · \_\_\_ · \_\_\_ · \_\_\_ · \_\_\_ · \_\_\_ · \_\_\_ · \_\_\_ · \_\_\_ · \_\_\_ · \_\_\_ · \_\_\_ · \_\_\_ · \_\_\_ · \_\_\_ · \_\_\_ · \_\_\_ · \_\_\_ · \_\_\_ · \_\_\_ · \_\_\_ · \_\_\_ · \_\_\_ · \_\_\_ · \_\_\_ · \_\_\_ · \_\_\_ · \_\_\_ · \_\_\_ · \_\_\_ · \_\_\_ · \_\_\_ · \_\_\_ · \_\_\_ · \_\_\_ · \_\_\_ · \_\_\_ · \_\_\_ · \_\_\_ · \_\_\_ · \_\_\_ · \_\_\_ · \_\_\_ · \_\_\_ · \_\_\_ · \_\_\_ · \_\_\_ · \_\_\_ · \_\_\_ · \_\_\_ · \_\_\_ · \_\_\_ · \_\_\_ · \_\_\_ · \_\_\_ · \_\_\_ · \_\_\_ · \_\_\_ · \_\_\_ · \_\_\_ · \_\_\_ · \_\_\_ · \_\_\_ · \_\_\_ · \_\_\_ · \_\_\_ · \_\_\_ · \_\_\_ · \_\_\_ · \_\_\_ · \_\_\_ · \_\_\_ · \_\_\_ · \_\_\_ · \_\_\_ · \_\_\_ · \_\_\_ · \_\_\_ · \_\_\_ · \_\_\_ · \_\_\_ · \_\_\_ · \_\_\_ · \_\_\_ · \_\_\_ · \_\_\_ · \_\_\_ · \_\_\_ · \_\_\_ · \_\_\_ · \_\_\_ · \_\_\_ · \_\_\_ · \_\_\_ · \_\_\_ · \_\_\_ · \_\_\_ · \_\_\_ · \_\_\_ · \_\_\_ · \_\_\_ · \_\_\_ · \_\_\_ · \_\_\_ · \_\_\_ · \_\_\_ · \_\_\_ · \_\_\_ · \_\_\_ · \_\_\_ · \_\_\_ · \_\_\_ · \_\_\_ · \_\_\_ · \_\_\_ · \_\_\_ · \_\_\_ · \_\_\_ · \_\_\_ · \_\_\_ · \_\_\_ · \_\_\_ · \_\_\_ RL 32.700 CL LEVEL 4 LEVEL 4 FFL 30.000 **▼** . \_\_\_ . . 4 \_\_\_\_ · \_\_\_ · \_\_\_ RL 29.750 CL LEVEL 3 LEVEL 3 FFL 27.050 (3) RL 26.800 CL LEVEL 2 LEVEL 2 FFL 24.100  $\left( 2 \right)$ RL 23.900 CL LEVEL LEVEL 1 FFL 21.600 (1)RESIDENTIAL LOBBY FFL 18.900 G \_\_\_\_\_ 18.600 FFL 18.300