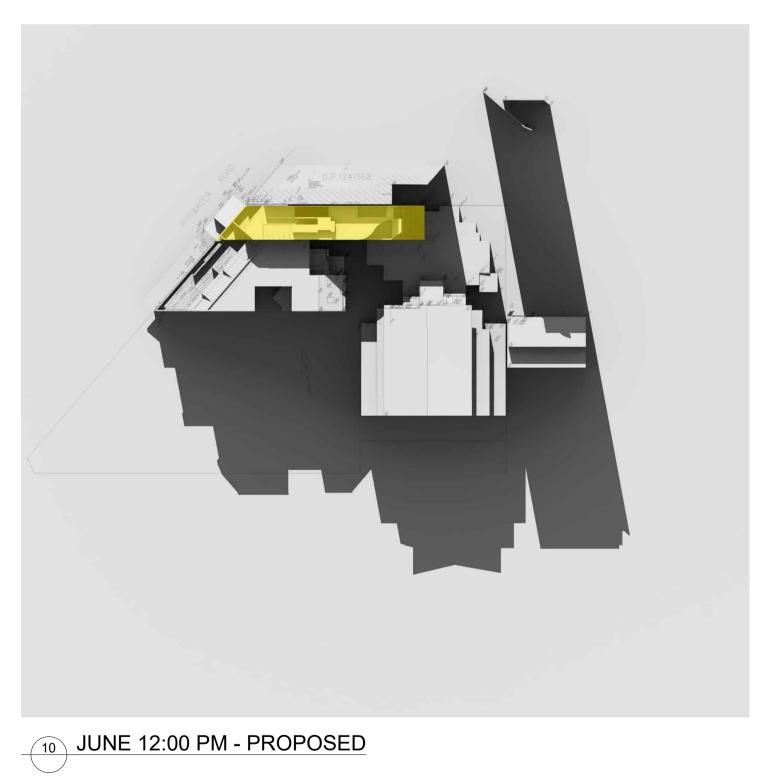

## 880 PITTWATER ROAD

PROPOSED -DEVELOPMENT

14-34 OAKS AVENUE

MERITON SUITES ALREADY IMPEDING SOLAR ACCESS

04 JUNE 12:00 PM

SCALE N.T.S APPROVED DRAWN MT CHECKED PG

DATE NOV 2020

STATUS DA