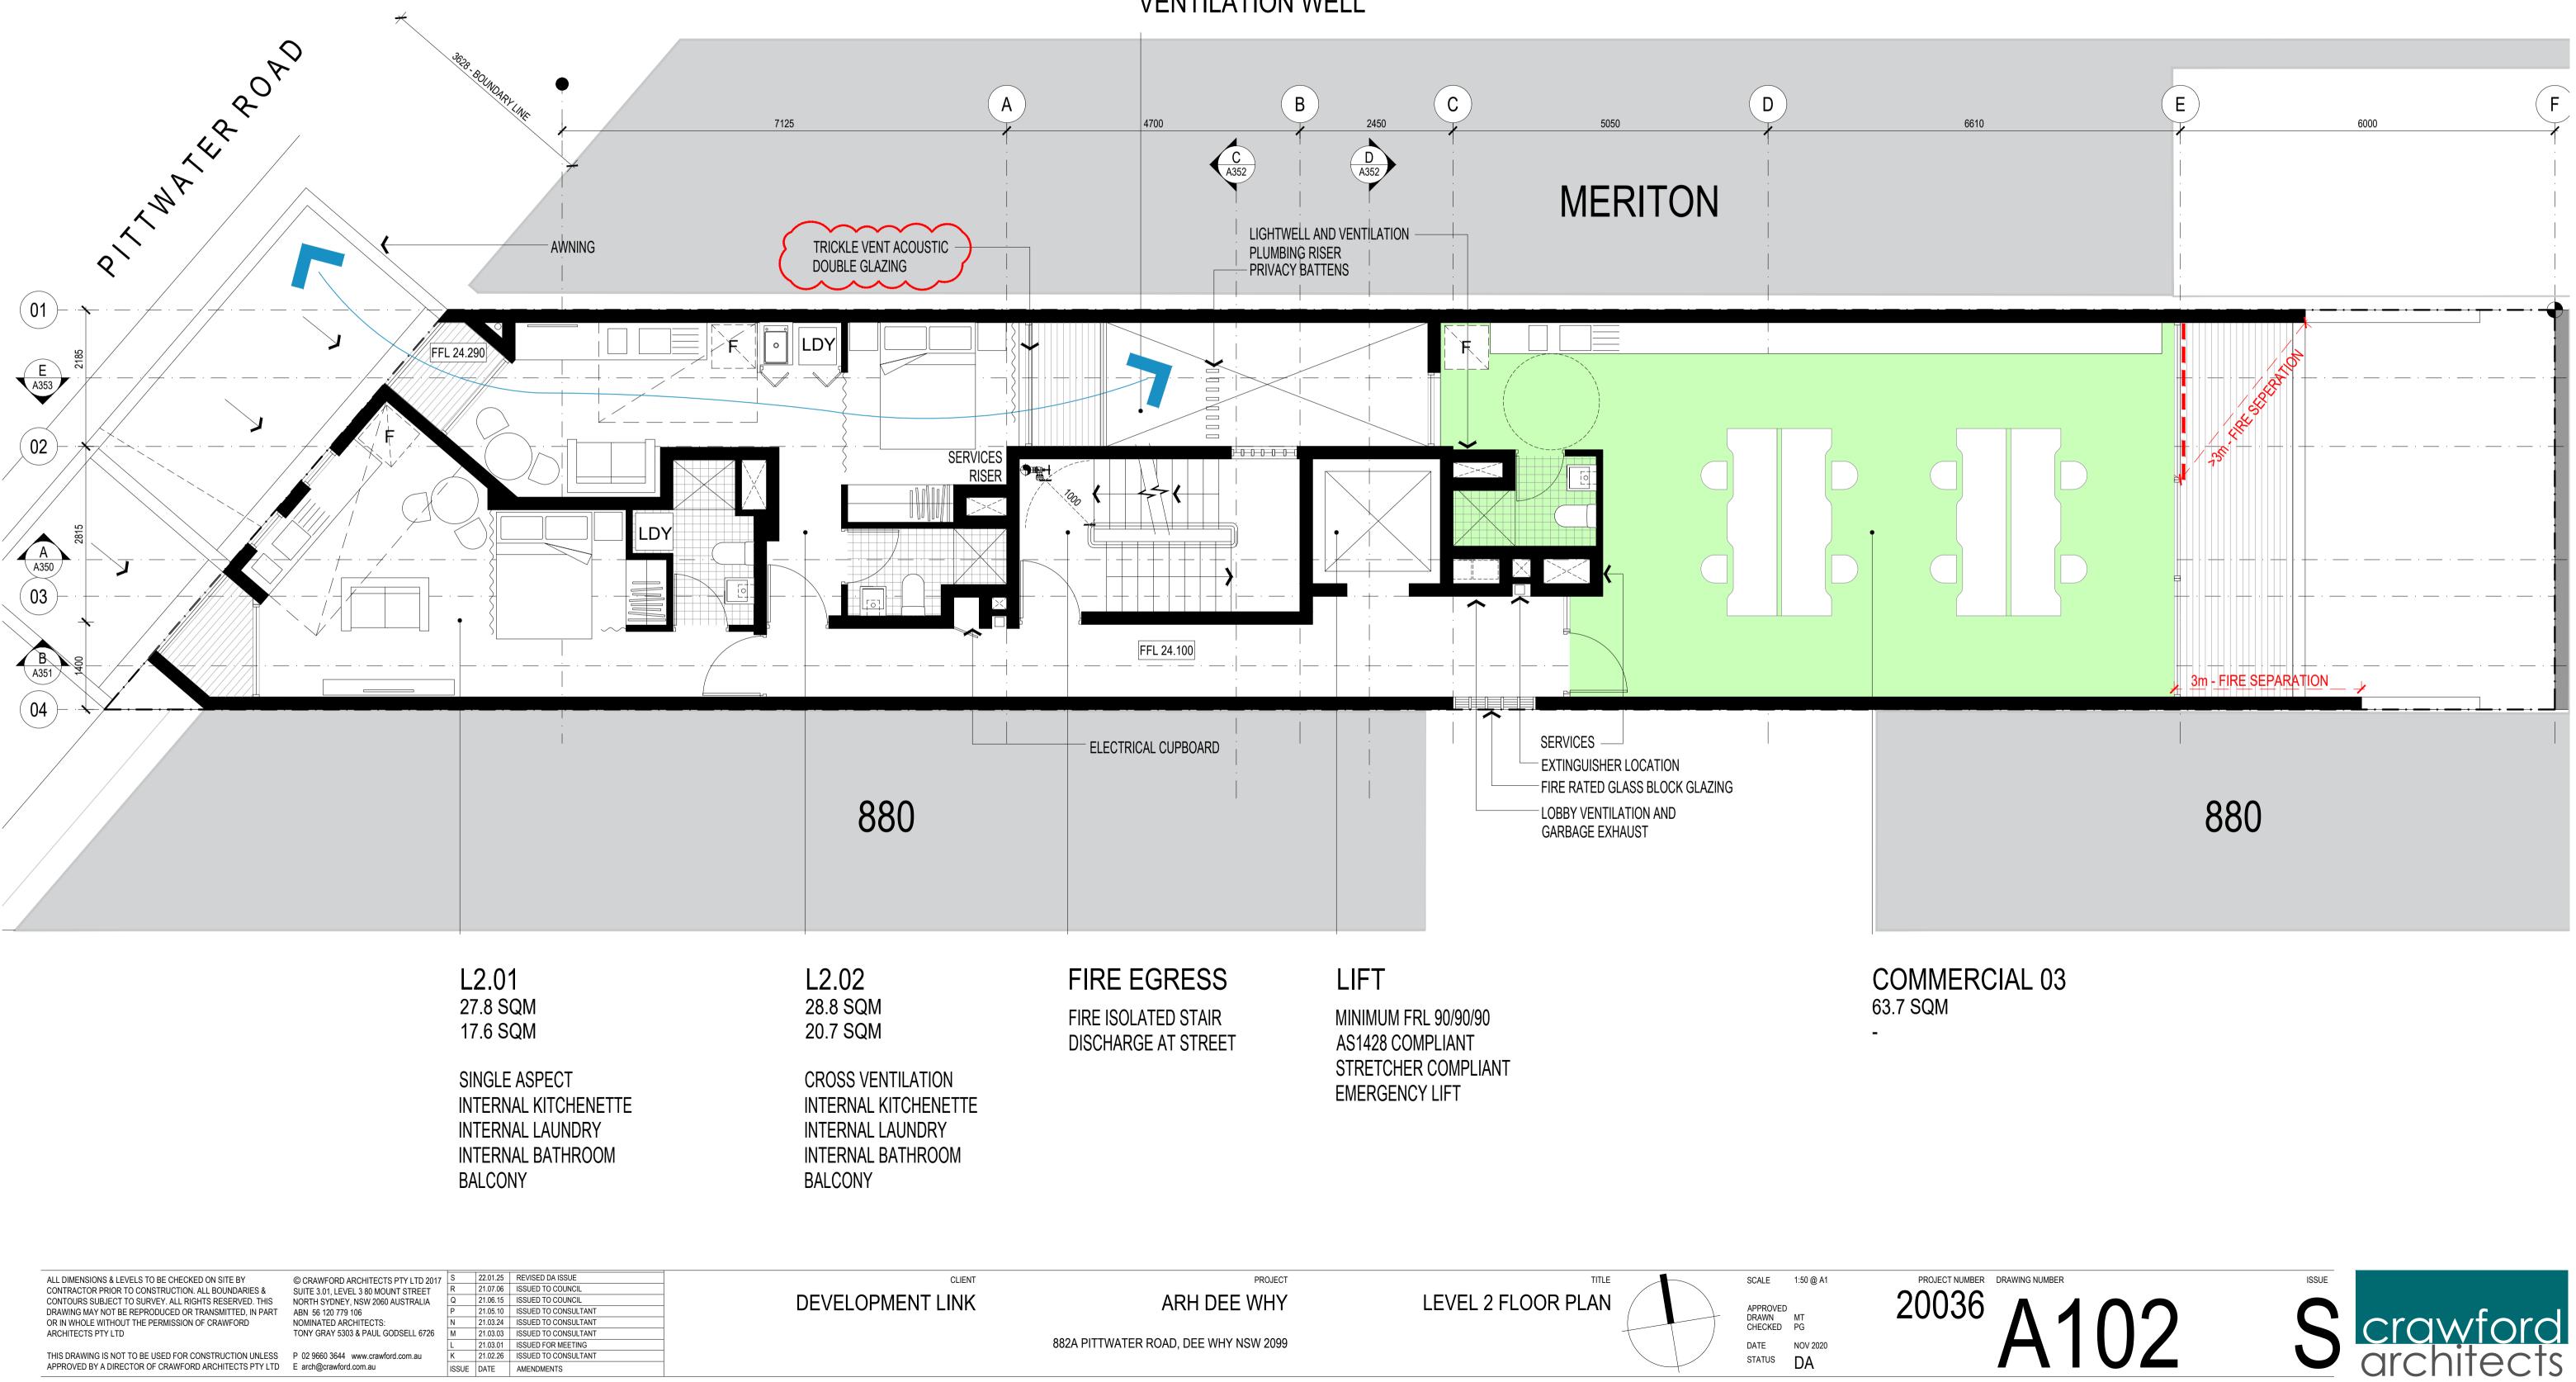

882A PITTWATER ROAD, DEE WHY NSW 2099

ALL LOADBEARING WALLS AND BOUNDING CONSTRUCTION TO BE 120/120/120

| LEGEND |                                                                                                             |
|--------|-------------------------------------------------------------------------------------------------------------|
|        | <ul><li>BOUNDARY</li><li>DRENCHERS</li></ul>                                                                |
|        | <ul> <li>UNIT NUMBER</li> <li>TOTAL AREA</li> <li>TOTAL AREA EXCLUDING<br/>KITCHEN &amp; TOILETS</li> </ul> |
|        | ACCESSIBLE UNIT                                                                                             |
|        | COMMERCIAL SPACE                                                                                            |
|        | CROSS-VENTILATION                                                                                           |