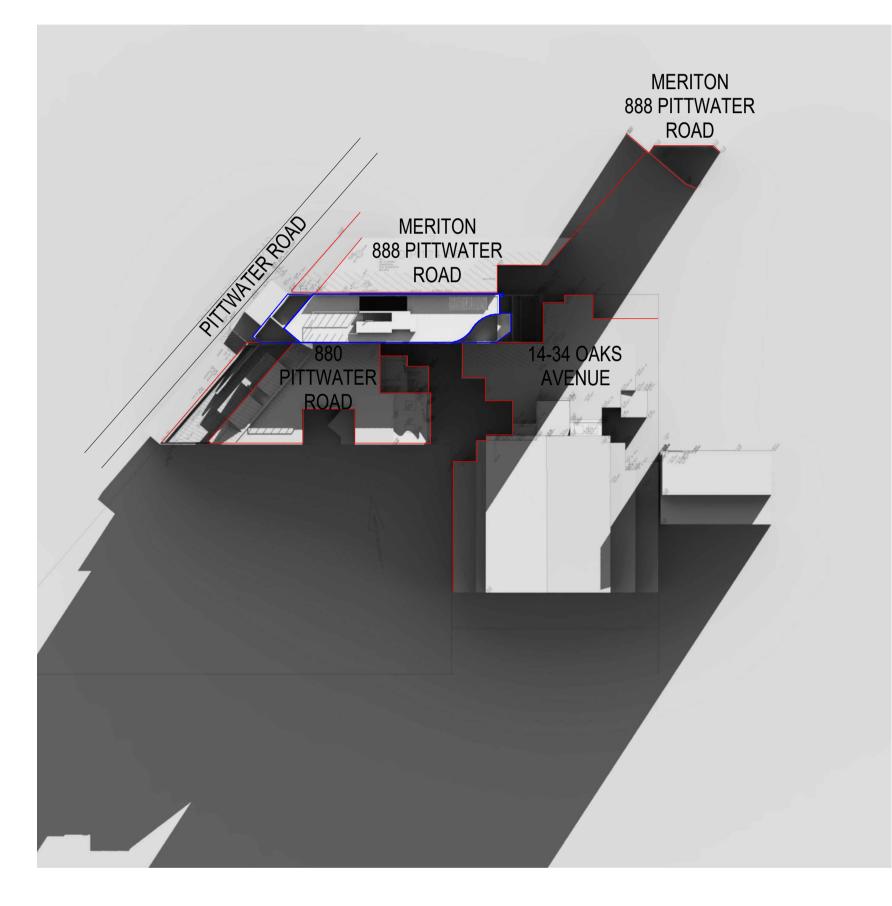

6.4m Wide Site 9 Storeys No Basement No Parking On the B-line Outside bus stop Stones throw to retailing Stroll to the beach Sandwiched between the stark unarticulated flat Meriton development to the north, and the quirky Steven Holl inspired Pensacola Seaside folly to the south