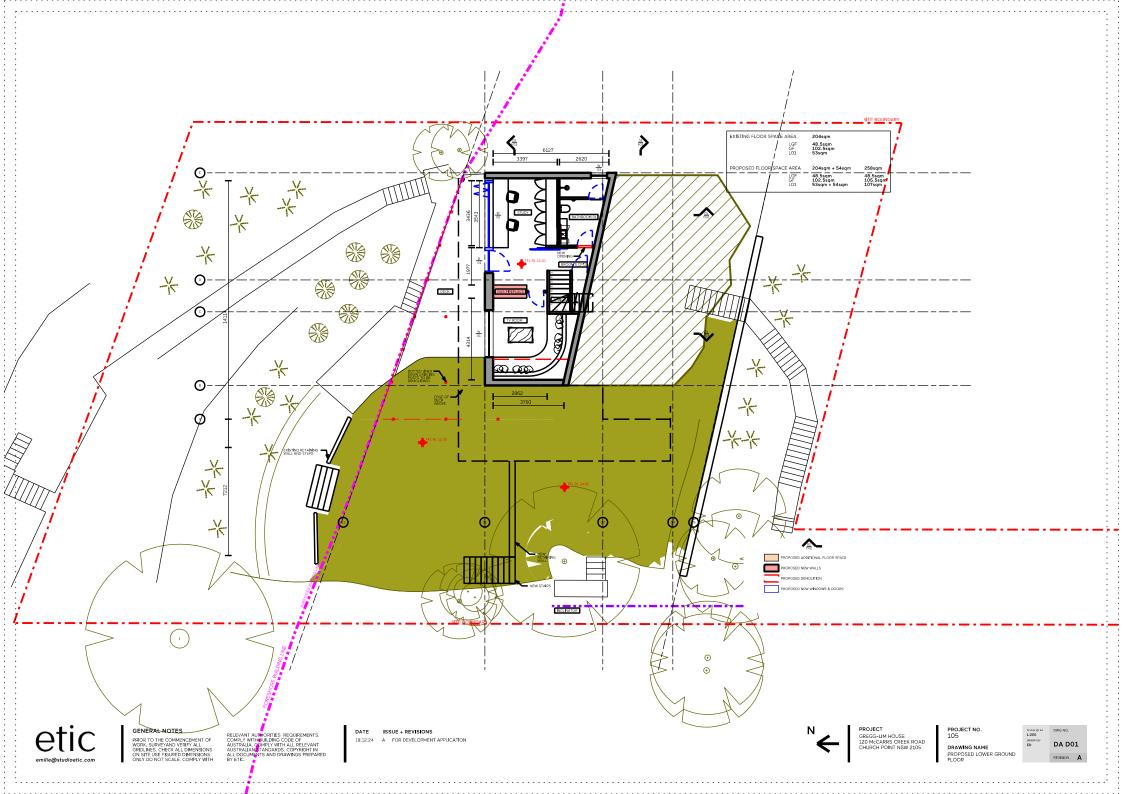

DRAWING NAME EXISTING SITE ANALYSIS PLAN -NOTIFICATION









GENERAL NOTES

PRIOR TO THE COMMENCEMENT OF WORK, SURVEYAND VERIFY ALL GRIDLINES, CHECK ALL DIMENSIONS ON SITE USE FIGURED DIMENSIONS ONLY DO NOT SCALE, COMPLY WITH

RELEVANT AUTHORITIES REQUIREMENTS.
COMPLY WITHBUILDING CODE OF
AUSTRALIA, COMPLY WITH ALL RELEVANT
AUSTRALIAN STANDARDS, COPYRIGHT IN
ALL DOCUMENTS AND DRAWINGS PREPARED
BY ETIC.

DATE ISSUE + REVISIONS

19.12.24 A FOR DEVELOPMENT APPLICATION



PROJECT PROJECT
GREGG-LIM HOUSE 105
120 McCARRS CREEK ROAD
CHURCH POINT NSW 2105 DRAWIN

PROJECT NO. 105 DRAWING NAME PROPOSED LEVEL 01







GENERAL NOTES

PRIOR TO THE COMMENCEMENT OF WORK, SURVEYAND VERIFY ALL GRIDLINES, CHECK ALL DIMENSIONS ON SITE USE FIGURED DIMENSIONS ONLY DO NOT SCALE. COMPLY WITH

RELEVANT AUTHORITIES REQUIREMENTS.
COMPLY WITH BUILDING CODE OF
AUSTRAL