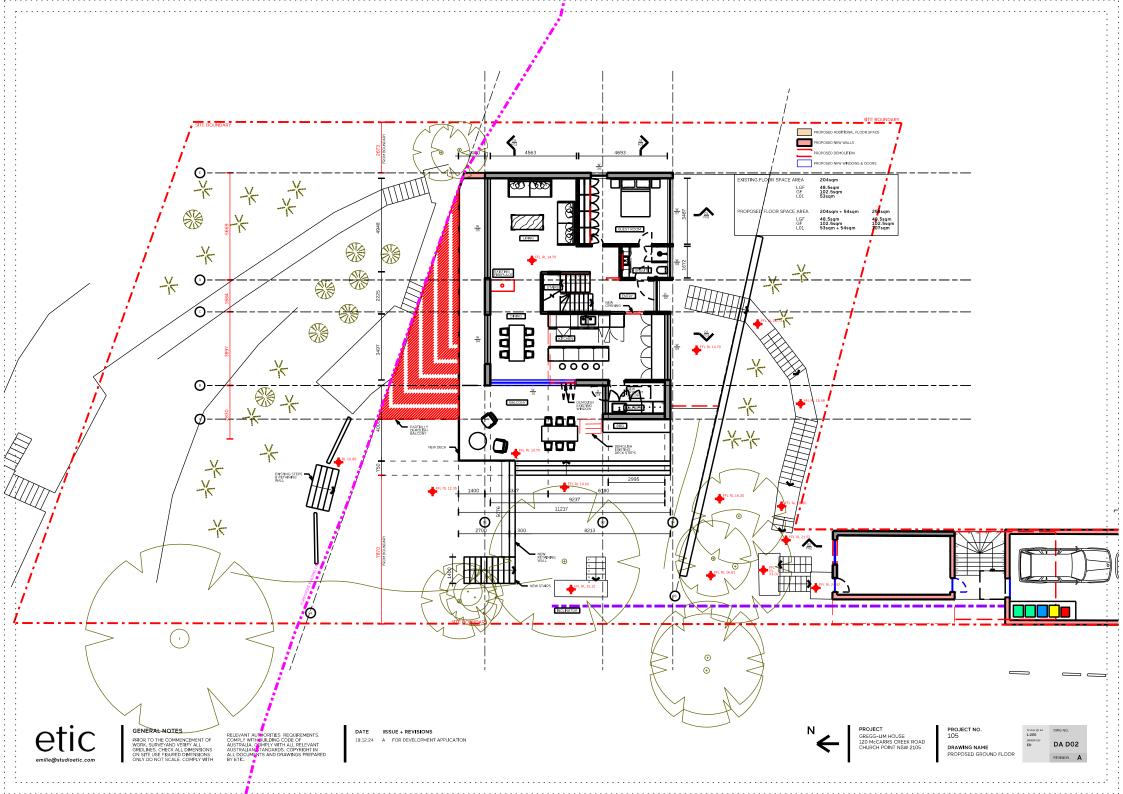

DRAWING NAME EXISTING SITE ANALYSIS PLAN -NOTIFICATION









GENERAL NOTES

PRIOR TO THE COMMENCEMENT OF WORK, SURVEYAND VERIFY ALL GRIDLINES, CHECK ALL DIMENSIONS ON SITE USE FIGURED DIMENSIONS ONLY DO NOT SCALE, COMPLY WITH

RELEVANT AUTHORITIES REQUIREMENTS.
COMPLY WITHBUILDING CODE OF
AUSTRALIA, COMPLY WITH ALL RELEVANT
AUSTRALIAN STANDARDS, COPYRIGHT IN
ALL DOCUMENTS AND DRAWINGS PREPARED
BY ETIC.

DATE ISSUE + REVISIONS

19.12.24 A FOR DEVELOPMENT APPLICATION



PROJECT PROJECT
GREGG-LIM HOUSE 105
120 McCARRS CREEK ROAD
CHURCH POINT NSW 2105 DRAWIN

PROJECT NO. 105 DRAWING NAME PROPOSED LEVEL 01







GENERAL NOTES

PRIOR TO THE COMMENCEMENT OF WORK, SURVEYAND VERIFY ALL GRIDLINES, CHECK ALL DIMENSIONS ON SITE USE FIGURED DIMENSIONS ONLY DO NOT SCALE. COMPLY WITH

RELEVANT AUTHORITIES REQUIREMENTS.
COMPLY WITH BUILDING CODE OF
AUSTRALIA