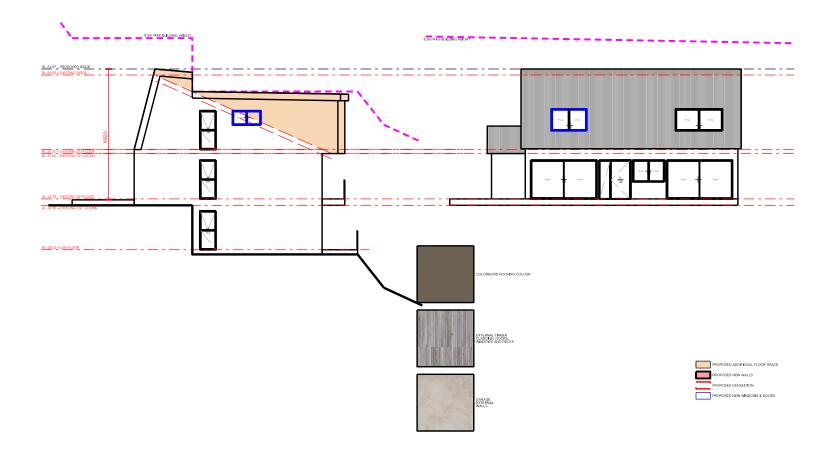

PROJECT NO. 105

DRAWING NAME PROPOSED WESTERN ELEVATIONS

SCALE (\$P AH DWG NO. 1:200 DRAWN BY ED DA EO

DA E03