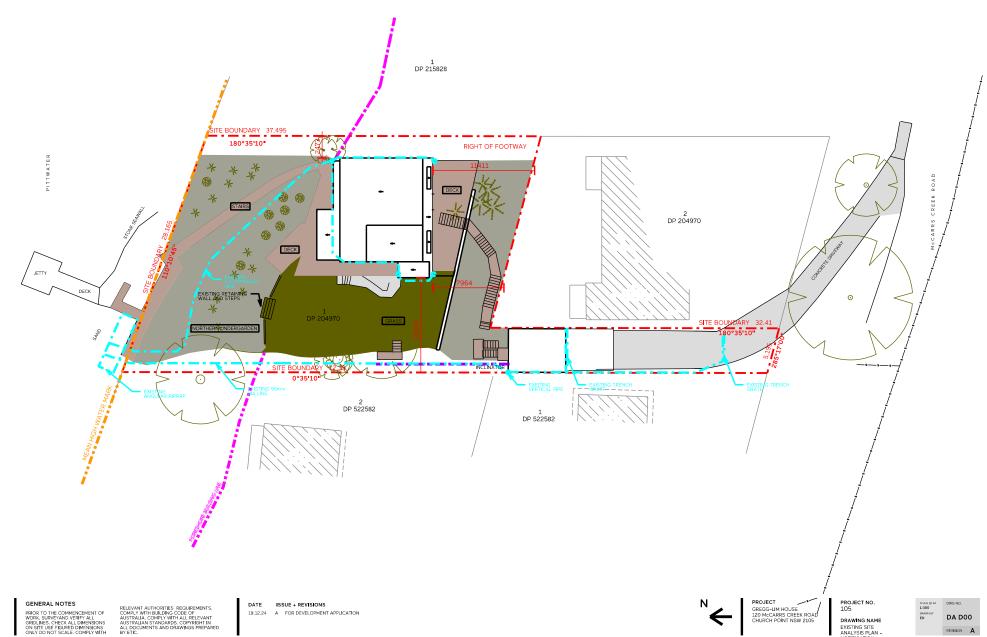

DRAWING NAME EXISTING SITE ANALYSIS PLAN -NOTIFICATION

GENERAL NOTES

PRIOR TO THE COMMENCEMENT OF WORK, SURVEYAND VERIFY ALL GRIDLINES, CHECK ALL DIMENSIONS ON SITE USE FIGURED DIMENSIONS ONLY DO NOT SCALE, COMPLY WITH

RELEVANT AUTHORITIES REQUIREMENTS.
COMPLY WITHBUILDING CODE OF
AUSTRALIA, COMPLY WITH ALL RELEVANT
AUSTRALIAN STANDARDS, COPYRIGHT IN
ALL DOCUMENTS AND DRAWINGS PREPARED
BY ETIC.

DATE ISSUE + REVISIONS

19.12.24 A FOR DEVELOPMENT APPLICATION

PROJECT PROJECT
GREGG-LIM HOUSE 105
120 McCARRS CREEK ROAD
CHURCH POINT NSW 2105 DRAWIN

PROJECT NO. 105 DRAWING NAME PROPOSED LEVEL 01

GENERAL NOTES

PRIOR TO THE COMMENCEMENT OF WORK, SURVEYAND VERIFY ALL GRIDLINES, CHECK ALL DIMENSIONS ON SITE USE FIGURED DIMENSIONS ONLY DO NOT SCALE. COMPLY WITH