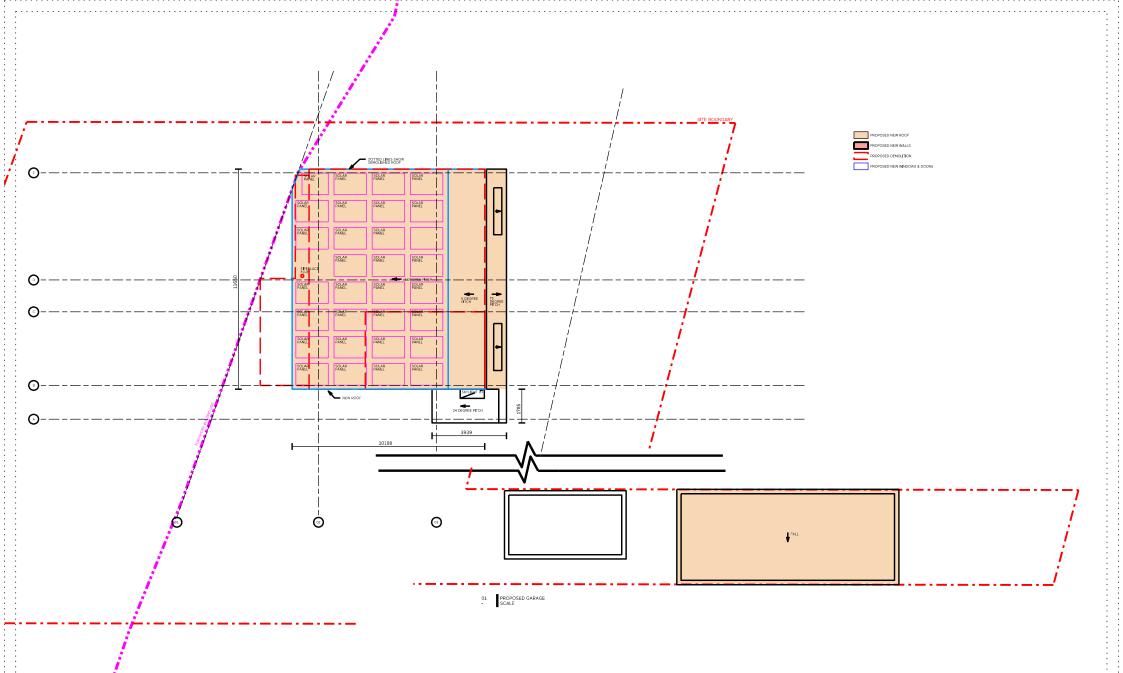

PROJECT NO. 105

DRAWING NAME PROPOSED WESTERN ELEVATIONS

SCALE (\$P AH DWG NO. 1:200 DRAWN BY ED DA EO

DA E03