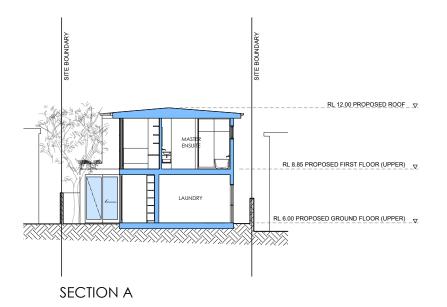

1m 2m 5m

F.G.R.

interior design

0413069379 emmamacdesigns@gmail.com

NICOLE & ADRIAN

STEWART

ADDRESS 44 KOOLOORA AVENUE, FRESHWATER NSW

**DA07** 

DRAWN BY

F.G.R.

23/11/2021