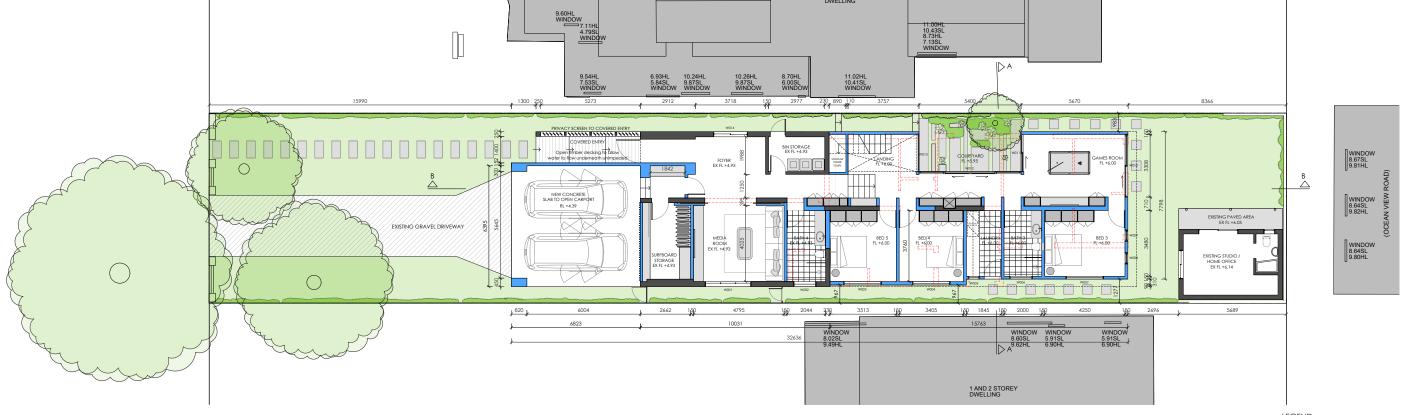

GROUND FLOOR PLAN

EXISTING WALLS TO BE RETAINED PROPOSED NEW WALLS EXISTING WALLS TO BE DEMOLISHED

emma macindoe

interior design

0413069379 emmamacdesigns@gmail.com

NICOLE & ADRIAN STEWART

PROPOSED FLOOR PLAN AND LANDSCAPE PLAN ADDRESS 44 KOOLOORA AVENUE, FRESHWATER NSW