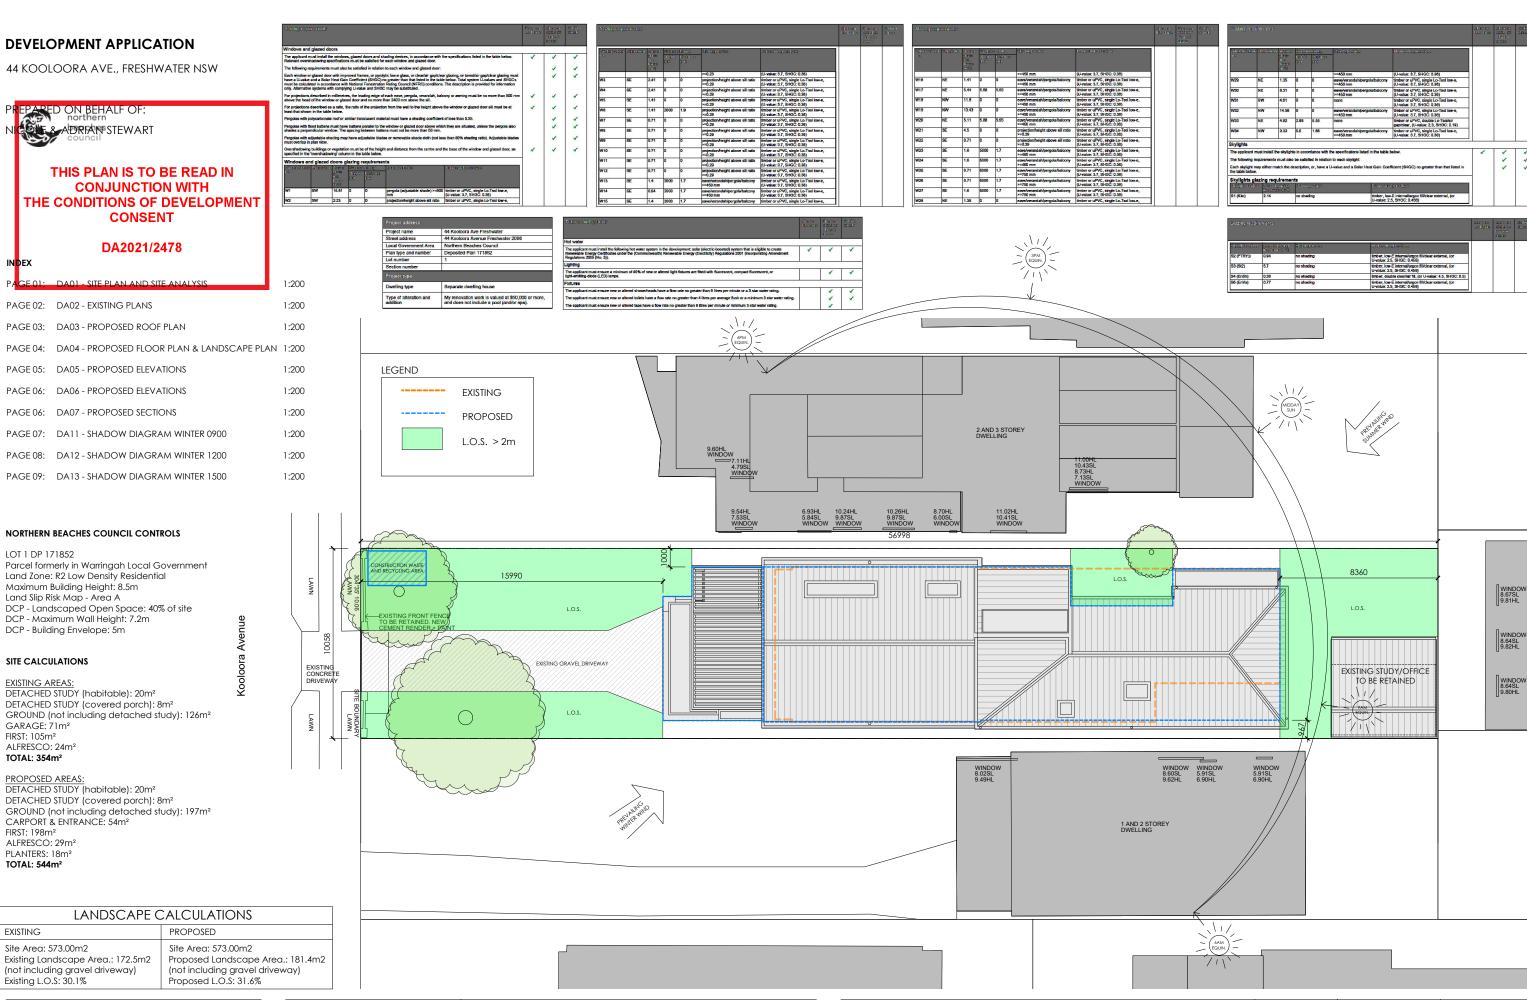

emma macindoe

interior design

0413069379 emmamacdesigns@gmail.com

NICOLE & ADRIAN STEWART SITE PLAN & SITE ANALYSIS

44 KOOLOORA AVENUE, FRESHWATER NSW

ADDRESS

All works to be in accordance with Australian Standards, The Building Code of Australia, other relevant codes and with manufacturers' instructions. This drawing is copyright and may not be used without consent. Do not scale off drawing, Verifiy all dimensions on site prior to construction. To be read in conjunction with all other consultants' drawings. The designer to be immediately notified of any discrepancies.

DA01

SCALE 1:200 @ A3 1:100 @ A1 DRAWN BY F.G.R.

THIS PLAN IS TO BE READ IN
CONJUNCTION WITH
THE CONDITIONS OF DEVELOPMENT
CONSENT

DA2021/2478

interior design

0413069379 emmamacdesigns@gmail.com

GENERAL NOTES
All works to be in accordance with Australian Standards, The Building Code
of Australia, other relevant codes and with manufacturers' instructions.
This drawing is copytight and may not be used without consent.
Do not scale off drawing. Verifity all dimensions on site prior to construction.
To be read in conjunction with all other consultants' drawings.
The designer to be immediately notified of any discrepancies.