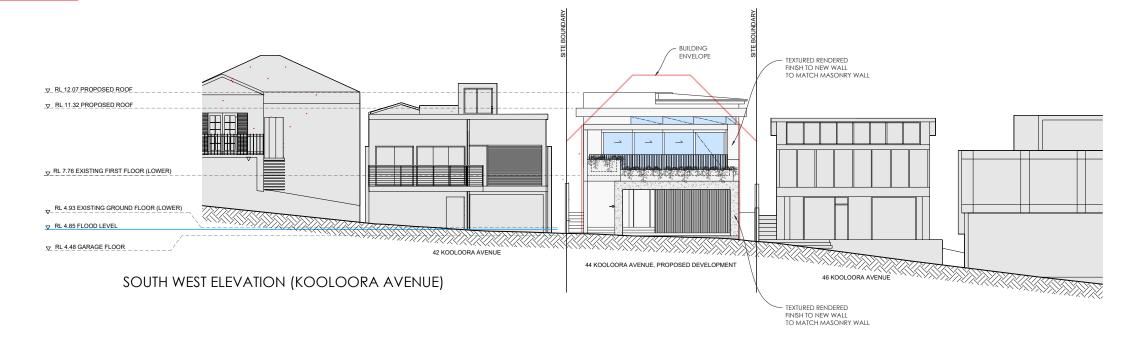

**DA04** 

1:200 @ A3 1:100 @ A1 23/11/2021 F.G.R.

emma macindoe

interior design 0413069379 emmamacdesigns@gmail.com NICOLE & ADRIAN STEWART PROPOSED ELEVATIONS

ADDRESS 44 KOOLOORA AVENUE, FRESHWATER NSW

GENERAL NOTES
All works to be in accordance with Australian Standards, The Building Code of Australia, other relevant codes and with manufacturiers' instructions. This drawing is copyright and may not be used without consent. Do not scale off drawing, Verify all dimensions on site prior to construction. To be read in conjunction with all other consultants' drawings. The designer to be immediately notified of any discrepancies.

1 1m 2m 5m

DA05 | ISSUE 3 | DATE 23/11/2021

EXISTING WALLS TO BE RETAINED
PROPOSED NEW WALLS

EXISTING WALLS TO BE DEMOLISHED

1:200 @ A3 1:100 @ A1

F.G.R.

DRAWN BY

TIMEES STUD WALL WITH
PAINTED VERTICAL CLADDING