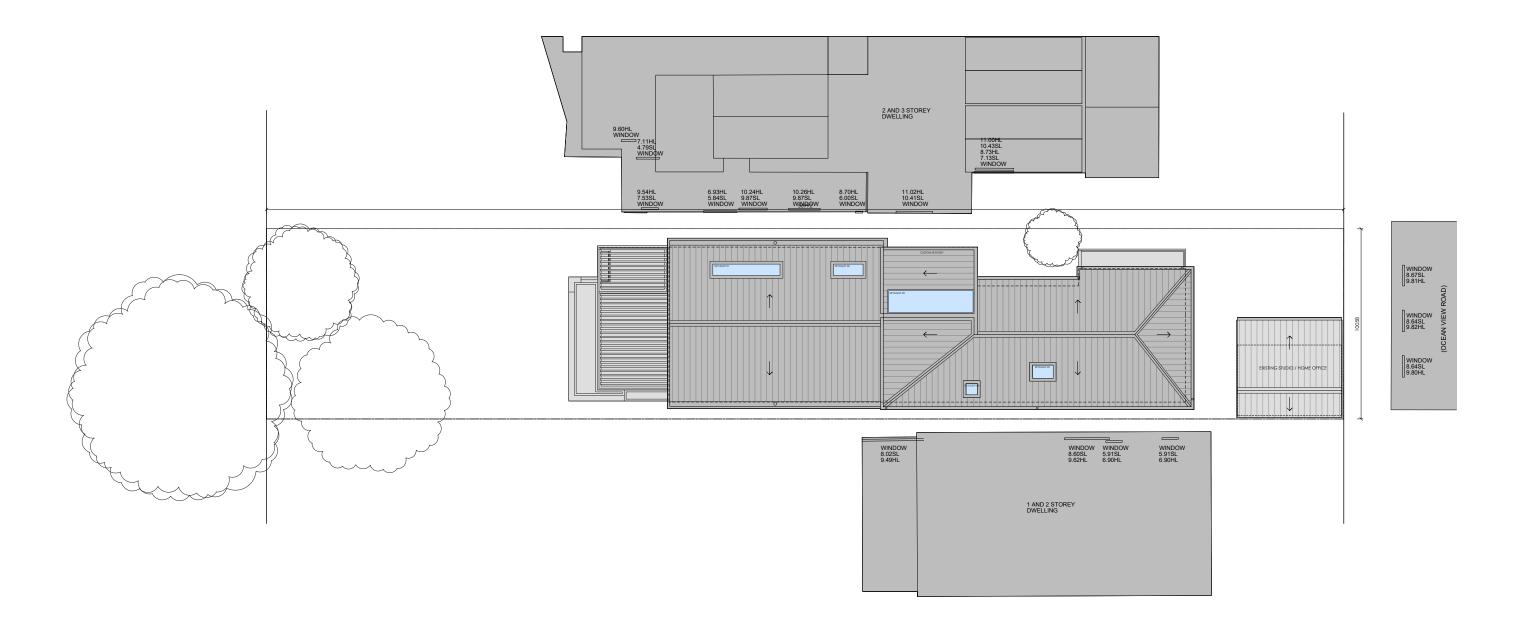

**DA04** 

1:200 @ A3 1:100 @ A1 23/11/2021 F.G.R.

emma macindoe

interior design 0413069379 emmamacdesigns@gmail.com NICOLE & ADRIAN STEWART PROPOSED ELEVATIONS

ADDRESS 44 KOOLOORA AVENUE, FRESHWATER NSW

GENERAL NOTES
All works to be in accordance with Australian Standards, The Building Code of Australia, other relevant codes and with manufacturiers' instructions. This drawing is copyright and may not be used without consent. Do not scale off drawing, Verify all dimensions on site prior to construction. To be read in conjunction with all other consultants' drawings. The designer to be immediately notified of any discrepancies.

## NORTH EAST ELEVATION

emma macindoe interior design

0413069379 emmamacdesigns@gmail.com

NICOLE & ADRIAN
STEWART

TITLE
PROPOSED ELEVATIONS

ADDRESS
44 KOOLOORA AVENUE, FRESHWATER NSW

GENERAL NOTES
All works to be in accordance with Australian Standards, The Building Code of Australia, other relevant codes and with manufacturers' instructions. This drawing is copyright and may not be used without consent. Do not scale off drawing, Verifiy all dimensions on site prior to construction. To be read in conjunction with all other consultants' drawings. The designer to be immediately notified of any discrepancies.