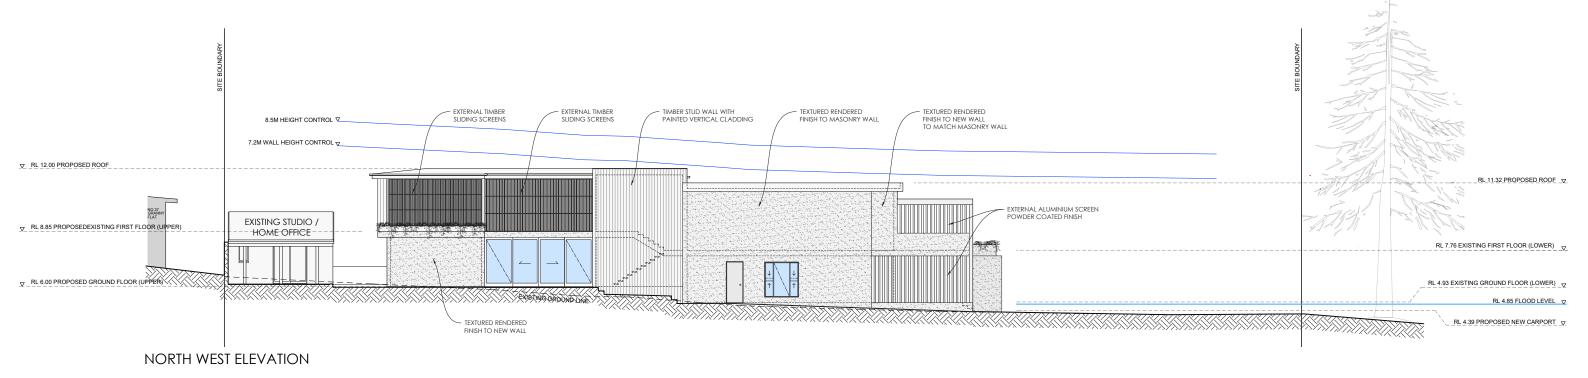

## NORTH EAST ELEVATION

emma macindoe interior design

0413069379 emmamacdesigns@gmail.com

NICOLE & ADRIAN
STEWART

TITLE
PROPOSED ELEVATIONS

ADDRESS
44 KOOLOORA AVENUE, FRESHWATER NSW

GENERAL NOTES
All works to be in accordance with Australian Standards, The Building Code of Australia, other relevant codes and with manufacturers' instructions. This drawing is copyright and may not be used without consent. Do not scale off drawing, Verifiy all dimensions on site prior to construction. To be read in conjunction with all other consultants' drawings. The designer to be immediately notified of any discrepancies.

1m 2m 5m

F.G.R.

interior design

0413069379 emmamacdesigns@gmail.com

NICOLE & ADRIAN

STEWART

ADDRESS 44 KOOLOORA AVENUE, FRESHWATER NSW

**DA07** 