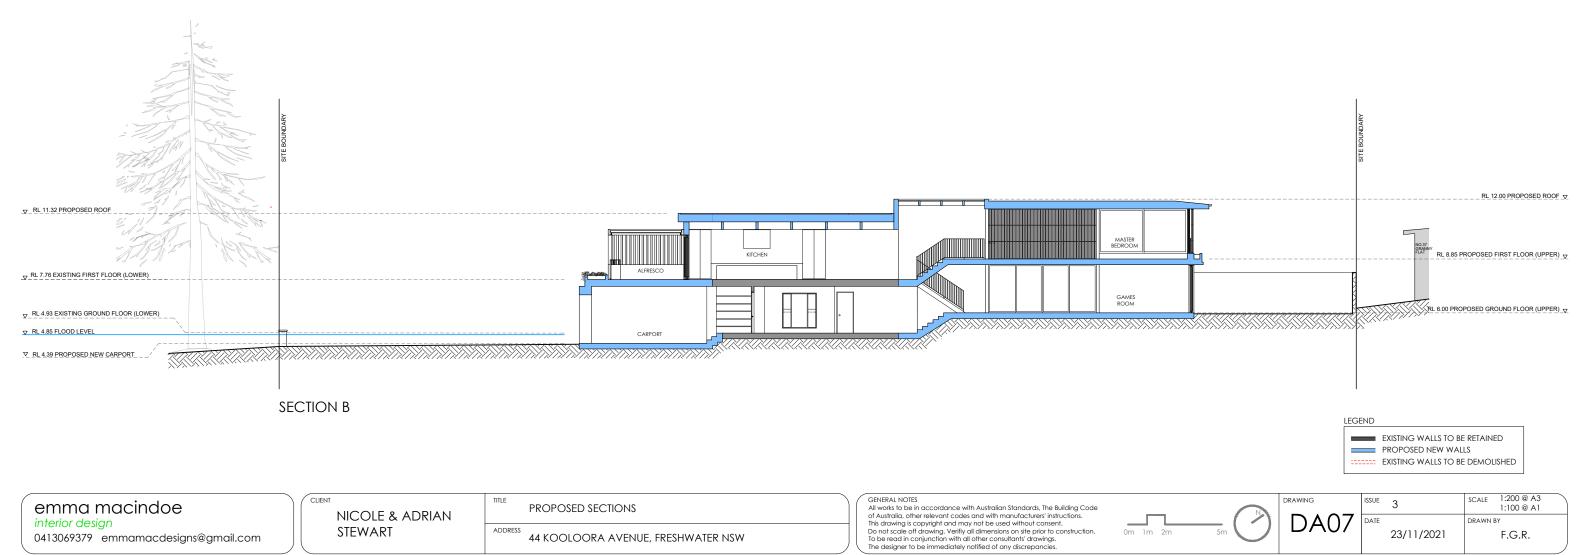

1m 2m 5m

F.G.R.

interior design

0413069379 emmamacdesigns@gmail.com

NICOLE & ADRIAN

STEWART

ADDRESS 44 KOOLOORA AVENUE, FRESHWATER NSW

**DA07** 

DRAWN BY

F.G.R.

23/11/2021