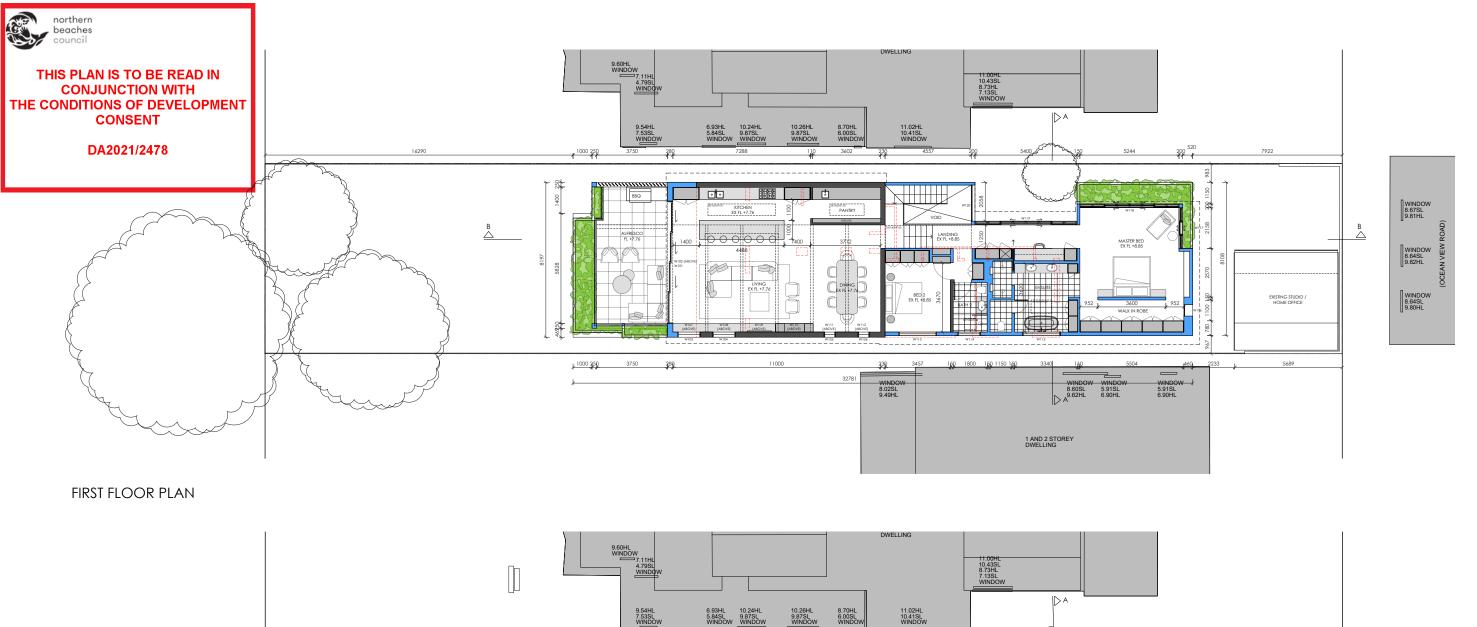

GROUND FLOOR PLAN

EXISTING WALLS TO BE RETAINED PROPOSED NEW WALLS EXISTING WALLS TO BE DEMOLISHED

emma macindoe

interior design

0413069379 emmamacdesigns@gmail.com

NICOLE & ADRIAN STEWART

PROPOSED FLOOR PLAN AND LANDSCAPE PLAN ADDRESS 44 KOOLOORA AVENUE, FRESHWATER NSW

GENERAL NOTES

All works to be in accordance with Australian Standards. The Building Code of Australia, other relevant codes and with manufacturers' instructions. This drawing is copyright and may not be used without consent. Do not scale off drawing, Verifly all dimensions on site prior to construction. To be read in conjunction with all other consultants' drawings. The designer to be immediately notified of any discrepancies.