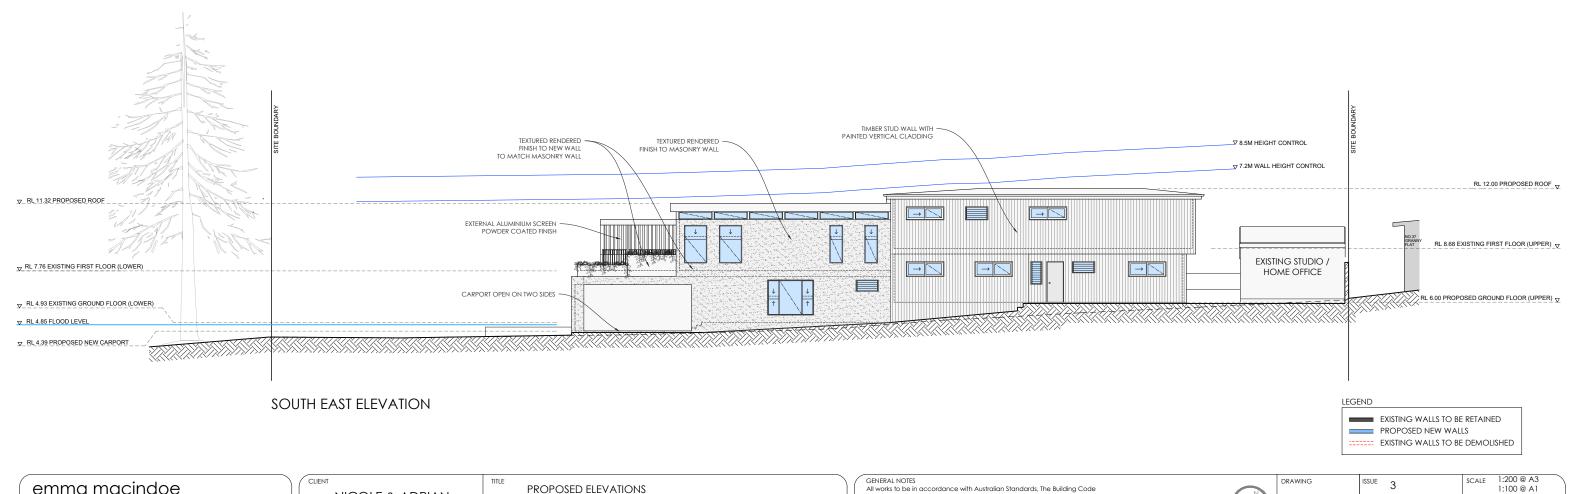

**DA04** 

1:200 @ A3 1:100 @ A1 23/11/2021 F.G.R.

emma macindoe

interior design 0413069379 emmamacdesigns@gmail.com NICOLE & ADRIAN STEWART PROPOSED ELEVATIONS

ADDRESS 44 KOOLOORA AVENUE, FRESHWATER NSW

GENERAL NOTES
All works to be in accordance with Australian Standards, The Building Code of Australia, other relevant codes and with manufacturiers' instructions. This drawing is copyright and may not be used without consent. Do not scale off drawing, Verify all dimensions on site prior to construction. To be read in conjunction with all other consultants' drawings. The designer to be immediately notified of any discrepancies.

1 1m 2m 5m

DA05 | ISSUE 3 | DATE 23/11/2021

EXISTING WALLS TO BE RETAINED
PROPOSED NEW WALLS

EXISTING WALLS TO BE DEMOLISHED

1:200 @ A3 1:100 @ A1

F.G.R.

DRAWN BY

TIMEES STUD WALL WITH
PAINTED VERTICAL CLADDING

P. R. 1207 PROPOSED ROOF

R. 1.200 PROPOSED ROOF

P. R. 5.60 EXISTING FRIST FLOOR (UPPER)

TEXTURED REPOBLED
FRISH TO NOW WALL
FRISH TO NOW WALL

## NORTH EAST ELEVATION

emma macindoe interior design

0413069379 emmamacdesigns@gmail.com

NICOLE & ADRIAN
STEWART

TITLE
PROPOSED ELEVATIONS

ADDRESS
44 KOOLOORA AVENUE, FRESHWATER NSW

GENERAL NOTES
All works to be in accordance with Australian Standards, The Building Code of Australia, other relevant codes and with manufacturers' instructions. This drawing is copyright and may not be used without consent. Do not scale off drawing, Verifiy all dimensions on site prior to construction. To be read in conjunction with all other consultants' drawings. The designer to be immediately notified of any discrepancies.