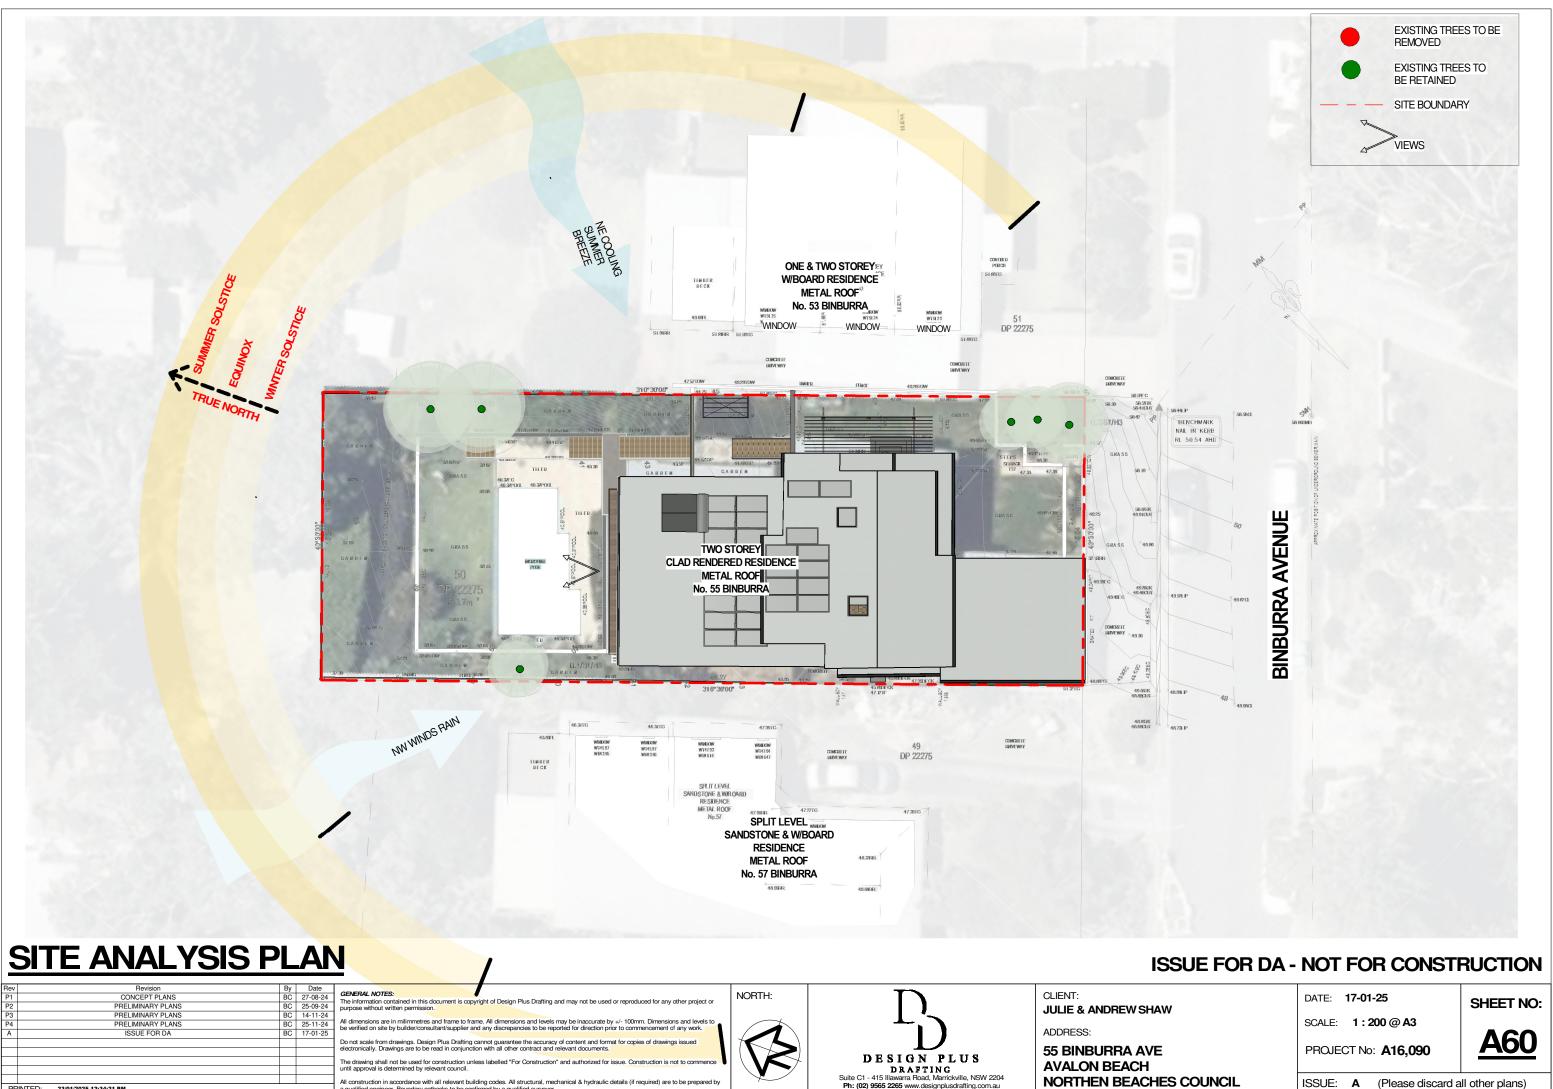

■/□ EXISTING STRUCTURES TO REMAIN

- BOUNDARY LINE

L:\Client Jobs & Projects\A16,090 - 55 Binburra Ave, Avalon - Julie and Andrew Shaw DA&CC\01 - Are ts\01 - Revit\A16,090 - 55 Binburra Ave, Avalon - Julie and Andrew Shaw DA&CC.r als & Doc

47 57TOW 49.29TOW 310°30'00" 45 44.75 D.2/S5/H5 FENCE 40.27 44.58 × 43.84 D.2/\$5/H5 41 GARDEN GARDEN WALL GARDEN GARDEN Ŕ 1 41.85DECK 1 41.83DECK 39.73TOW 40.38TOW 41.05TOW 41.78TOW 43.64 44.61 '2 45.57 44 68STP 44.57STP 38.97 39.00STP 46.95STP 39.08TOW **UP** ŰР UF 3.60TG K 44.57STP 39.07STP 43 44.68STP 46.95STP 43.52 39.07 GARDEN ALL-BD' 3.695 GRASS 53.61TG 45.36 41.84DECK 44.54 44.64 × 44.7 39.06 WALL GRASS 5 38.98 EXISTING SUBFLOOR AREA INGROUND 39.13 POOL 68 RENDERED 50 DP 22275 613.7m . 2 STEP TO BE REMOVED/EXTEND TO FLOORING TO BE REBUILT TO --MEET BCA STANDARDS AND --SUIT NEW HABITABLE ROOMS.-47.62FL SUIT NEW DESIGN GRASS IIP 3.83RR 39.03 Cu 39.05 39.08TOW 40.39 D.1/S1/H3 39.08TOW 51.44RR 51.45RR 44.96STP 39.06 ×44.96 4 41.95 2 D.15/S3/H3 STEPS GARDEN, 49.94RR BE REMOVED NEW OPENING 45.69DECK 47.29DECK UP 1 IP CONCRETE GARDEN FENCE38.86 39 55 ALING 40.39 40.27 50.57TG 43.95 <sup>ىن "3</sup>310°30'00 Ň 45.69DECK 47.12TF .L-BDY 1.47