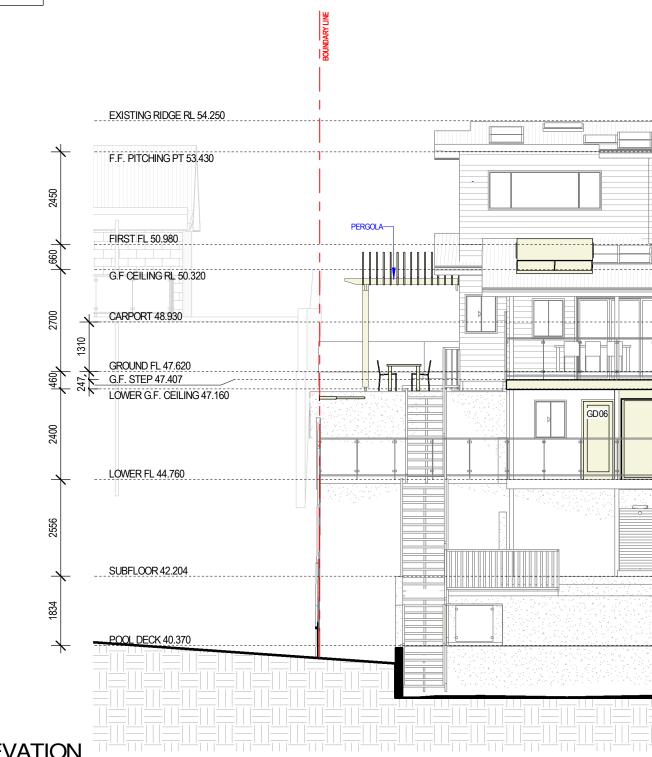

## NORTHWEST ELEVATION

1:100 SOUTH ELEVATION

## **ELEVATIONS**

| _     |                            |    |          |                                                                                                                                                                                                                                                                                     |                                                       |                     |
|-------|----------------------------|----|----------|-------------------------------------------------------------------------------------------------------------------------------------------------------------------------------------------------------------------------------------------------------------------------------------|-------------------------------------------------------|---------------------|
| Rev   | Revision                   | By | Date     |                                                                                                                                                                                                                                                                                     |                                                       |                     |
| P1    | CONCEPT PLANS              | BC | 27-08-24 | GENERAL NOTES:<br>The information contained in this document is copyright of Design Plus Drafting and may not be used or reproduced for any other project or                                                                                                                        |                                                       | CLIENT:             |
| P2    | PRELIMINARY PLANS          | BC | 25-09-24 | <ul> <li>The information contained in this document is dopying to besign this braining and may not be used or reproduced for any other project or<br/>purpose without written permission.</li> </ul>                                                                                |                                                       | JULIE & ANDREW SHAW |
| P3    | PRELIMINARY PLANS          | BC | 14-11-24 |                                                                                                                                                                                                                                                                                     |                                                       |                     |
| P4    | PRELIMINARY PLANS          | BC | 25-11-24 | All dimensions are in milimmetrees and frame to frame. All dimensions and levels may be inaccurate by +/ 100mm. Dimensions and levels to<br>be verified on site by builder/consultant/supoiler and any discrepondes to be reported for direction prior to commencement of any work. | · · · · · · · ·                                       |                     |
| A     | ISSUE FOR DA               | BC | 17-01-25 | be verified of site by builder/consultant/supplier and any disciplances to be reported for direction prior to commencement of any work.                                                                                                                                             |                                                       | ADDRESS:            |
|       |                            |    |          | Do not scale from drawings. Design Plus Drafting cannot guarantee the accuracy of content and format for copies of drawings issued                                                                                                                                                  |                                                       |                     |
|       |                            |    |          | electronically. Drawings are to be read in conjunction with all other contract and relevant documents.                                                                                                                                                                              |                                                       | 55 BINBURRA AVE     |
|       |                            |    |          | The drawing shall not be used for construction unless labelled "For Construction" and authorized for issue. Construction is not to commence                                                                                                                                         | DESIGN PLUS                                           |                     |
|       |                            |    |          | until approval is determined by relevant council.                                                                                                                                                                                                                                   | DRAFTING                                              | AVALON BEACH        |
|       |                            |    |          | All construction in accordance with all relevant building codes. All structural, mechanical & hydraulic details (if required) are to be prepared by                                                                                                                                 | Suite C1 - 415 Illawarra Road, Marrickville, NSW 2204 | NORTHEN BEACHES     |
| PRINT | ED: 23/01/2025 12:34:44 PM |    |          | a qualified engineer. Boundary setbacks to be confirmed by a qualified surveyor.                                                                                                                                                                                                    | Ph: (02) 9565 2265 www.designplusdrafting.com.au      |                     |