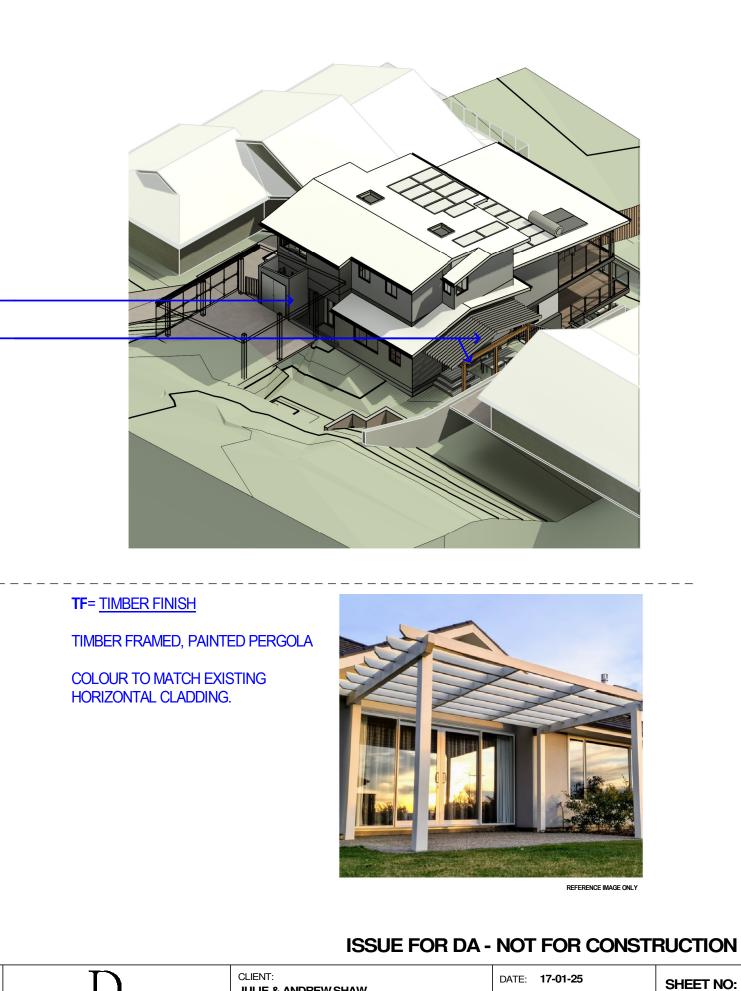

### **FINISHES LEGEND**

| BW  | EXPOSED BRICKWORK           |
|-----|-----------------------------|
| BWR | RENDERED BRICKWORK          |
| BWP | PAINTED BRICKWORK           |
| CM  | METAL CLADDING              |
| CFC | FIBRE CEMENTITIOUS CLADDING |
| PT  | PAINTED FINISH              |
| TB  | TIMBER FINISH               |
| RM  | METAL ROOF                  |

AW&D ALUMINIUM FRAME WINDOWS

### LEGEND: