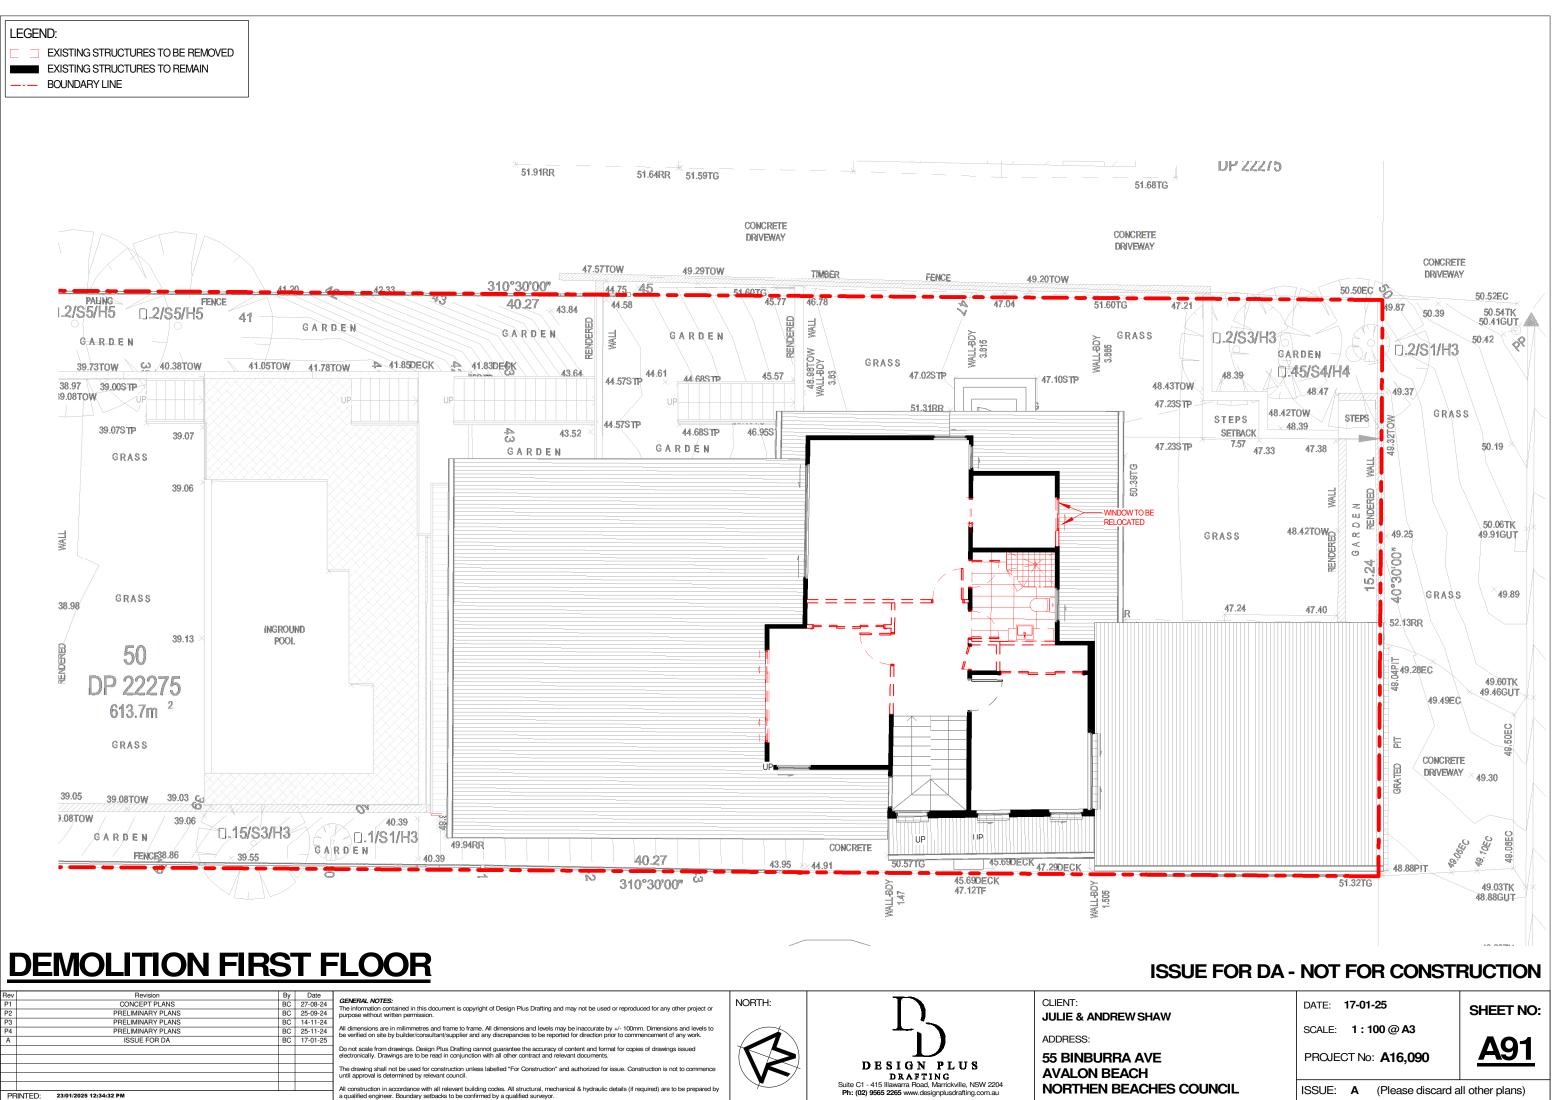

|        | <b>DRAFTING</b><br>Suite C1 - 415 Illawarra Road, Marrickville, NSW 2204                                                             | AVALON                                               |

LOCATION: L:Client Jobs & Projects\A16,090 - 55 Binburra Ave, Avalon - Julie and Andrew Shaw DA&CC\01 - Architec cturals & Documents\01 - Revit\A16,090 - 55 Binburra Ave, Avalon - Julie and Andrew Shaw DA&CC.rvt COUNCIL ISSUE: A (Please discard all other plans)



|      | be verified on site by builder/consultant/supplier and any discrepancies to be reported for direction prior to commencement of any |
|------|------------------------------------------------------------------------------------------------------------------------------------|
| 1-25 |                                                                                                                                    |
|      | Do not scale from drawings. Design Plus Drafting cannot guarantee the accuracy of content and format for copies of drawings iss    |
|      | electronically. Drawings are to be read in conjunction with all other contract and relevant documents.                             |

LOCATION: L:\Client Jobs & Projects\A16,090 - 55 Binburra Ave, Avalon - Julie and Andre