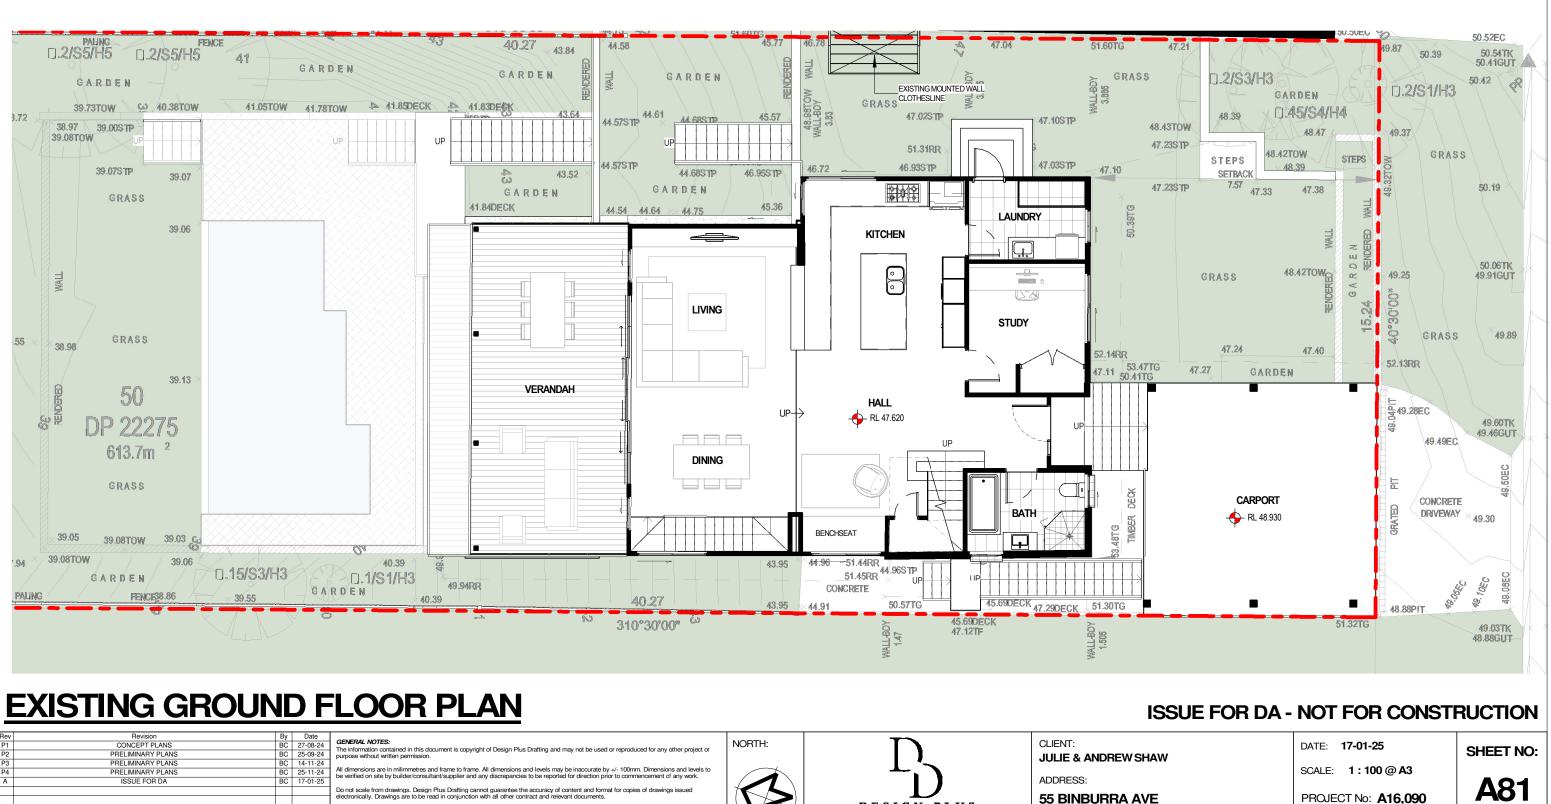

# **EXISTING LOWER G. FLOOR PLAN**

| Rev      | Revision               | E | y Date     |                                                                                                                                                                                                                                                                        |        | -                                                                                                         |                         |                          |                  |
|----------|------------------------|---|------------|------------------------------------------------------------------------------------------------------------------------------------------------------------------------------------------------------------------------------------------------------------------------|--------|-----------------------------------------------------------------------------------------------------------|-------------------------|--------------------------|------------------|
| P1       | CONCEPT PLANS          | В | C 27-08-24 | GENERAL NOTES:<br>The information contained in this document is copyright of Design Plus Drafting and may not be used or reproduced for any other project or                                                                                                           | NORTH: |                                                                                                           | CLIENT:                 | DATE: <b>17-01-25</b>    | SHEET NO:        |
| P2       | PRELIMINARY PLANS      | В | C 25-09-24 | purpose without written permission.                                                                                                                                                                                                                                    |        |                                                                                                           | JULIE & ANDREW SHAW     |                          |                  |
| P3       | PRELIMINARY PLANS      |   | C 14-11-24 | All dimensions are in milimmetres and frame to frame. All dimensions and levels may be inaccurate by +/- 100mm. Dimensions and levels to                                                                                                                               |        |                                                                                                           |                         |                          |                  |
| P4       | PRELIMINARY PLANS      |   | C 25-11-24 | An office solid state in minimum etcs and mane to mane. An office solid texts may be inductive by the formations and revers to be officed on site by builder/consultant/supplier and any discrepancies to be reported for direction prior to commencement of any work. |        |                                                                                                           |                         | SCALE: 1:100@A3          |                  |
| A        | ISSUE FOR DA           | В | C 17-01-25 |                                                                                                                                                                                                                                                                        |        |                                                                                                           | ADDRESS:                |                          |                  |
|          |                        |   | _          | Do not scale from drawings. Design Plus Drafting cannot guarantee the accuracy of content and format for copies of drawings issued electronically. Drawings are to be read in conjunction with all other contract and relevant documents.                              |        |                                                                                                           |                         |                          | <b>A80</b>       |
|          |                        |   |            |                                                                                                                                                                                                                                                                        |        | DESIGN PLUS                                                                                               | 55 BINBURRA AVE         | PROJECT No: A16,090      |                  |
|          |                        |   |            | The drawing shall not be used for construction unless labelled "For Construction" and authorized for issue. Construction is not to commence                                                                                                                            |        |                                                                                                           | AVALON BEACH            |                          |                  |
|          |                        |   |            | until approval is determined by relevant council.                                                                                                                                                                                                                      |        |                                                                                                           |                         |                          |                  |
|          |                        |   |            | All construction in accordance with all relevant building codes. All structural, mechanical & hydraulic details (if required) are to be prepared by                                                                                                                    |        | Suite C1 - 415 Illawarra Road, Marrickville, NSW 2204<br>Ph: (02) 9565 2265 www.designplusdrafting.com.au | NORTHEN BEACHES COUNCIL | ISSUE: A (Please discard | all other plans) |
| PRINTED: | 23/01/2025 12:34:23 PM |   |            | a qualified engineer. Boundary setbacks to be confirmed by a qualified surveyor.                                                                                                                                                                                       |        | FIL (UZ) 9303 ZZOS WWW.designplusoralling.com.au                                                          |                         |                          |                  |