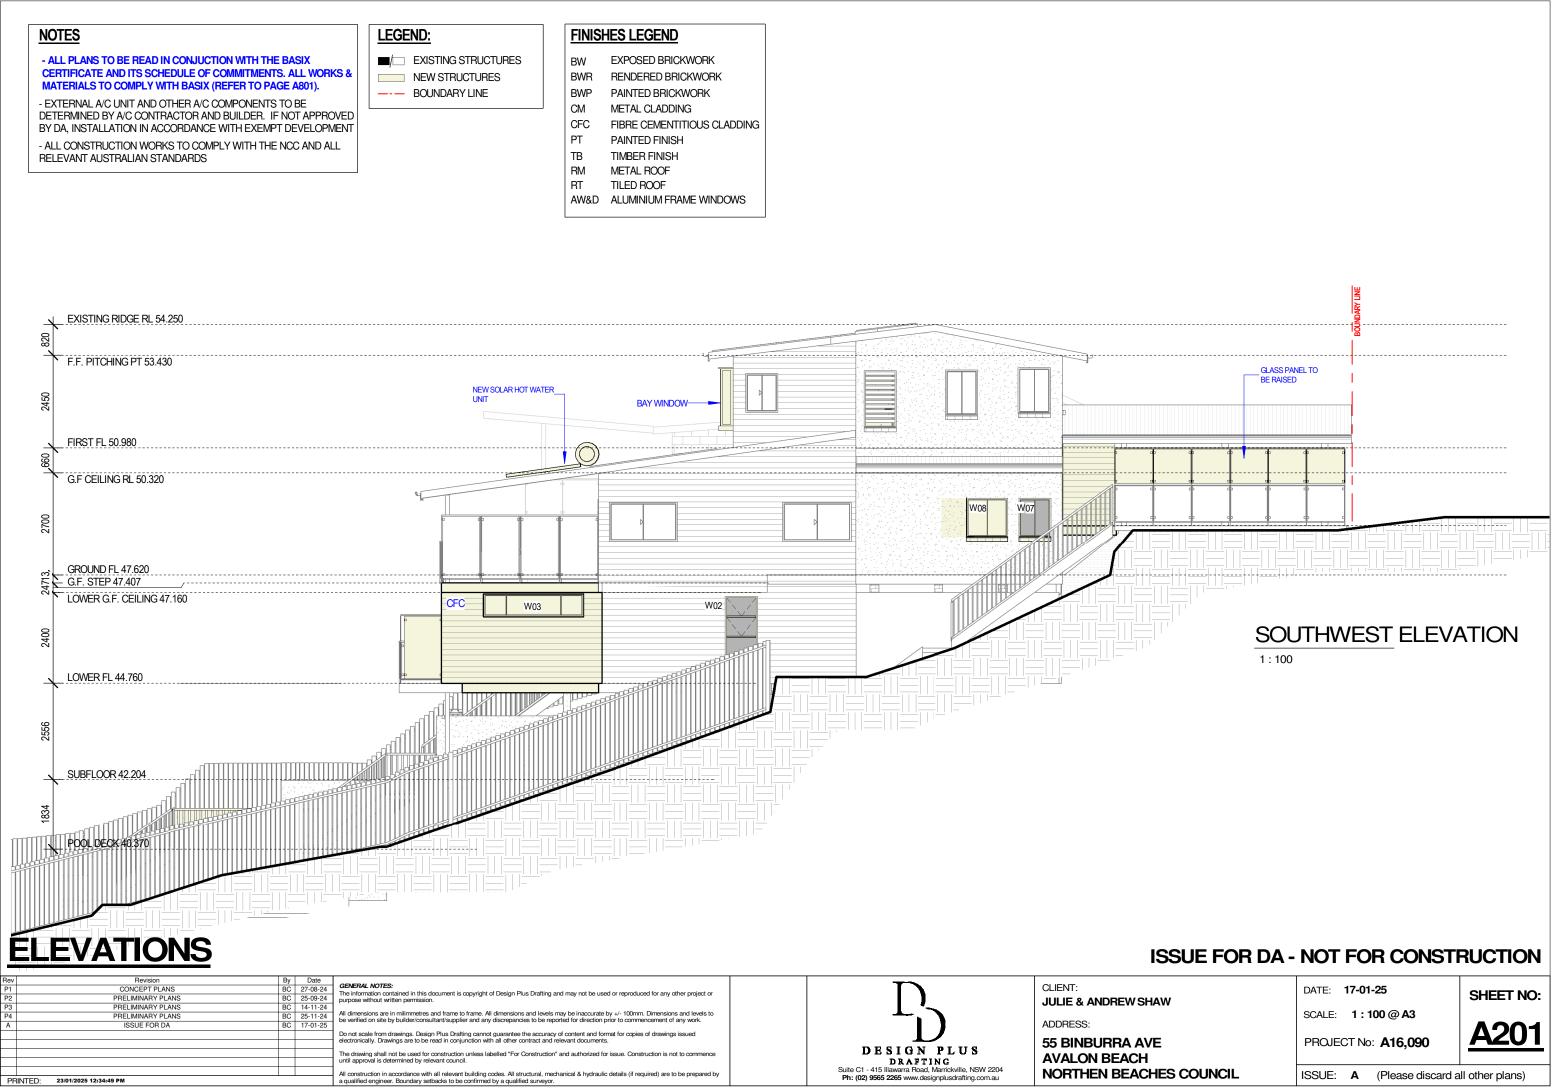

### **FINISHES LEGEND**

| BW  | EXPOSED BRICKWORK           |
|-----|-----------------------------|
| BWR | RENDERED BRICKWORK          |
| BWP | PAINTED BRICKWORK           |
| CM  | METAL CLADDING              |
| CFC | FIBRE CEMENTITIOUS CLADDING |
| PT  | PAINTED FINISH              |
| TB  | TIMBER FINISH               |
| RM  | METAL ROOF                  |

AW&D ALUMINIUM FRAME WINDOWS

### LEGEND:

## NORTHWEST ELEVATION

1:100 SOUTH ELEVATION

## **ELEVATIONS**

| _     |                            |    |          |                                                                                                                                                                                                                                                                                     |                                                       |                     |
|-------|----------------------------|----|----------|-------------------------------------------------------------------------------------------------------------------------------------------------------------------------------------------------------------------------------------------------------------------------------------|-------------------------------------------------------|---------------------|
| Rev   | Revision                   | By | Date     |                                                                                                                                                                                                                                                                                     |                                                       |                     |
| P1    | CONCEPT PLANS              | BC | 27-08-24 | GENERAL NOTES:<br>The information contained in this document is copyright of Design Plus Drafting and may not be used or reproduced for any other project or                                                                                                                        |                                                       | CLIENT:             |
| P2    | PRELIMINARY PLANS          | BC | 25-09-24 | <ul> <li>The information contained in this document is dopying to besign this braining and may not be used or reproduced for any other project or<br/>purpose without written permission.</li> </ul>                                                                                |                                                       | JULIE & ANDREW SHAW |
| P3    | PRELIMINARY PLANS          | BC | 14-11-24 |                                                                                                                                                                                                                                                                                     |                                                       |                     |
| P4    | PRELIMINARY PLANS          | BC | 25-11-24 | All dimensions are in milimmetrees and frame to frame. All dimensions and levels may be inaccurate by +/ 100mm. Dimensions and levels to<br>be verified on site by builder/consultant/supoiler and any discrepondes to be reported for direction prior to commencement of any work. | · · · · · · · ·                                       |                     |
| A     | ISSUE FOR DA               | BC | 17-01-25 | be verified of site by builder/consultant/supplier and any disciplances to be reported for direction prior to commencement of any work.                                                                                                                                             |                                                       | ADDRESS:            |
|       |                            |    |          | Do not scale from drawings. Design Plus Drafting cannot guarantee the accuracy of content and format for copies of drawings issued                                                                                                                                                  |                                                       |                     |
|       |                            |    |          | electronically. Drawings are to be read in conjunction with all other contract and relevant documents.                                                                                                                                                                              |                                                       | 55 BINBURRA AVE     |
|       |                            |    |          | The drawing shall not be used for construction unless labelled "For Construction" and authorized for issue. Construction is not to commence                                                                                                                                         | DESIGN PLUS                                           |                     |
|       |                            |    |          | until approval is determined by relevant council.                                                                                                                                                                                                                                   | DRAFTING                                              | AVALON BEACH        |
|       |                            |    |          | All construction in accordance with all relevant building codes. All structural, mechanical & hydraulic details (if required) are to be prepared by                                                                                                                                 | Suite C1 - 415 Illawarra Road, Marrickville, NSW 2204 | NORTHEN BEACHES     |
| PRINT | ED: 23/01/2025 12:34:44 PM |    |          | a qualified engineer. Boundary setbacks to be confirmed by a qualified surveyor.                                                                                                                                                                                                    | Ph: (02) 9565 2265 www.designplusdrafting.com.au      |                     |