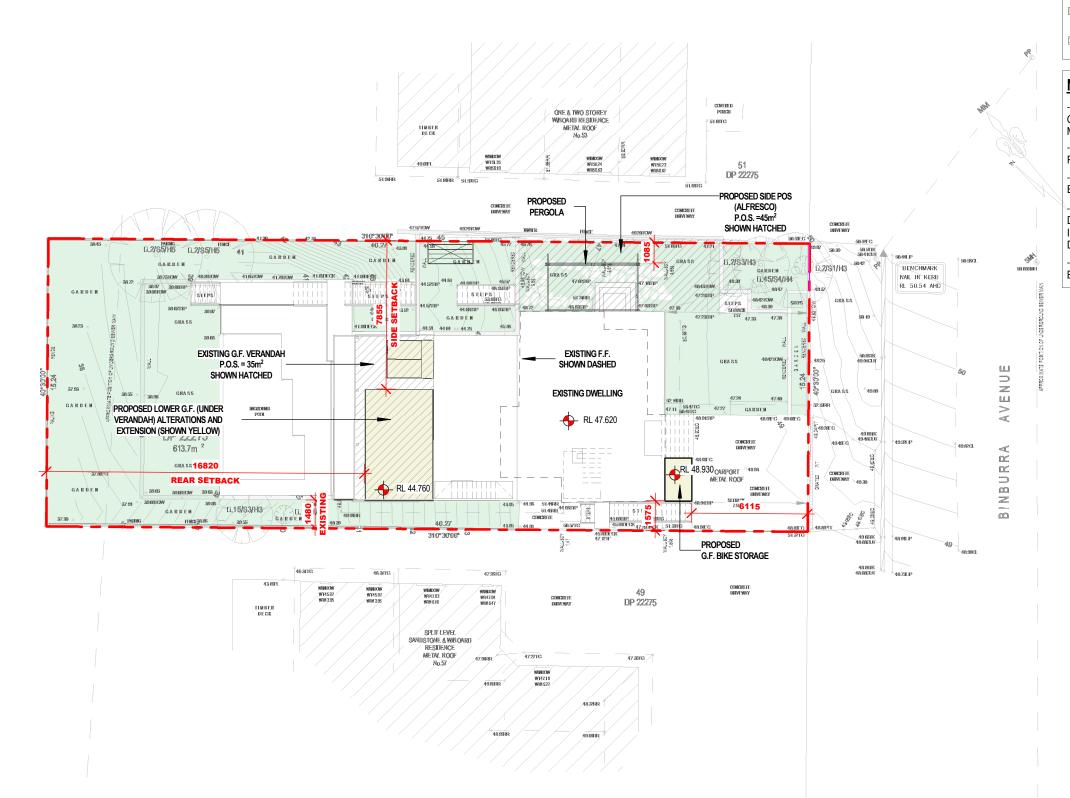

## SITE / LANDSCAPING PLAN

| ev      | Revision               | By Date     |                                                                                                                                                                                                                                                                                   |        |                                                       |                         |                           |                    |
|---------|------------------------|-------------|-----------------------------------------------------------------------------------------------------------------------------------------------------------------------------------------------------------------------------------------------------------------------------------|--------|-------------------------------------------------------|-------------------------|---------------------------|--------------------|
|         | CONCEPT PLANS          | BC 27-08-24 | GENERAL NOTES:<br>The information contained in this document is copyright of Design Plus Drafting and may not be used or reproduced for any other project or                                                                                                                      | NORTH: |                                                       | CLIENT:                 | DATE: 17-01-25            |                    |
|         | PRELIMINARY PLANS      | BC 25-09-24 | <ul> <li>The montained contained in this document is dopying to besign rules braining and may not be used or reproduced for any other project or<br/>purpose without writen permission.</li> </ul>                                                                                |        |                                                       | JULIE & ANDREW SHAW     |                           | SHEET NO           |
|         | PRELIMINARY PLANS      | BC 14-11-24 |                                                                                                                                                                                                                                                                                   |        | I '~                                                  |                         |                           |                    |
|         | PRELIMINARY PLANS      | BC 25-11-24 | All dimensions are in milimmetres and frame to frame. All dimensions and levels may be inaccurate by +/- 100mm. Dimensions and levels to be verified on site by builder/consultant/supplier and any discrepancies to be reported for direction prior to commencement of any work. |        | , <b>\</b>                                            |                         | SCALE: 1:200@A3           |                    |
|         | ISSUE FOR DA           | BC 17-01-25 |                                                                                                                                                                                                                                                                                   |        |                                                       | ADDRESS:                |                           |                    |
|         |                        |             | Do not scale from drawings. Design Plus Drafting cannot guarantee the accuracy of content and format for copies of drawings issued<br>electronically. Drawings are to be read in conjunction with all other contract and relevant documents.                                      |        |                                                       | 55 BINBURRA AVE         | PROJECT No: A16,090       | <b>A100</b>        |
|         |                        |             | The drawing shall not be used for construction unless labelled "For Construction" and authorized for issue. Construction is not to commence<br>until approval is determined by relevant council.                                                                                  |        | DESIGN PLUS<br>DRAFTING                               | AVALON BEACH            | -,                        |                    |
|         |                        |             | All construction in accordance with all relevant building codes. All structural, mechanical & hydraulic details (if required) are to be prepared by                                                                                                                               |        | Suite C1 - 415 Illawarra Road, Marrickville, NSW 2204 | NORTHEN BEACHES COUNCIL | ISSUE: A (Please discard  | l all other plans) |
| RINTED: | 23/01/2025 12:34:35 PM |             | a qualified engineer. Boundary setbacks to be confirmed by a qualified surveyor.                                                                                                                                                                                                  |        | Ph: (02) 9565 2265 www.designplusdrafting.com.au      | NORTHER BEACHED OCONOLE | ISSUE. A (I lease discard |                    |

| LEGE           | ND                                                       |
|----------------|----------------------------------------------------------|
|                | BOUNDARY LINE                                            |
|                | EXISTING STRUCTURES                                      |
|                | NEW STRUCTURES                                           |
|                | GREEN AREAS INCLUDED IN THE LANDSCAPING CALCULATIONS     |
|                | GREEN AREAS NOT INCLUDED IN THE LANDSCAPING CALCULATIONS |
| <i>[]]]]</i> ] | PRIVATE OPEN SPACE AREA                                  |
|                |                                                          |

### SITE SUMMARY

| NORTHERN BEACHES COL  | JNCIL                |                                           |
|-----------------------|----------------------|-------------------------------------------|
| SITE AREA<br>LOT & DP |                      | 613.70m <sup>2</sup><br>LOT 50 / DP 22275 |
| FLOOR SPACE RATIO CON | TROL                 |                                           |
|                       | EXISTING             | PROPOSED                                  |
| LOW. GROUND FLOOR     | 37.56m <sup>2</sup>  | 58.21m <sup>2</sup>                       |
| GROUND FLOOR          | 106.22m <sup>2</sup> | 106.22m <sup>2</sup>                      |
| FIRST FLOOR           | 62.12m <sup>2</sup>  | 63.12m <sup>2</sup>                       |
| TOTAL                 | 205.90m <sup>2</sup> | 227.55m <sup>2</sup>                      |
| SITE COVERAGE CONTRO  | L                    |                                           |
| EXISTING              |                      | 152.66m <sup>2</sup> or 24%               |
| PROPOSED              |                      | 152.66m <sup>2</sup> or 24%               |
| PRIVATE OPEN SPACE CO | NTROL                | 80m² (min 3m)                             |
| EXISTING              |                      | 35m <sup>2</sup>                          |
| PROPOSED              |                      | 80m <sup>2</sup>                          |
| LANDSCAPED AREA       |                      |                                           |
| EXISTING              |                      | 290.37m <sup>2</sup>                      |
| PROPOSED              |                      | 290.37m <sup>2</sup>                      |
| ALL CONSTRUCTION WO   |                      |                                           |