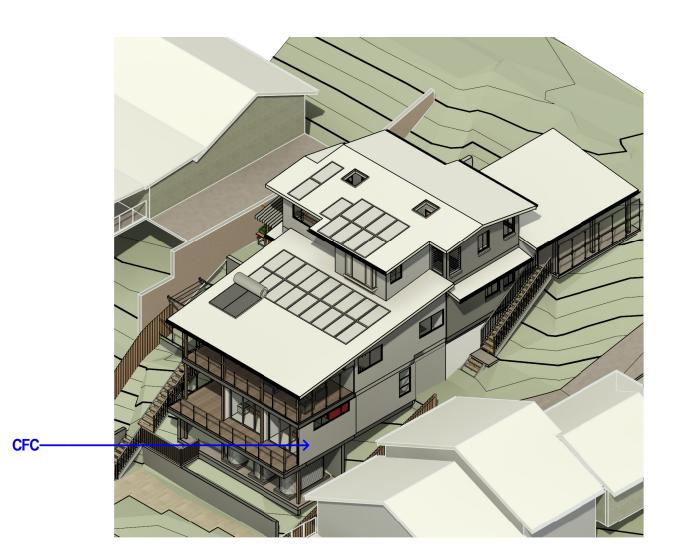

### **FINISHES LEGEND**

| BW  | EXPOSED BRICKWORK           |
|-----|-----------------------------|
| BWR | RENDERED BRICKWORK          |
| BWP | PAINTED BRICKWORK           |
| CM  | METAL CLADDING              |
| CFC | FIBRE CEMENTITIOUS CLADDING |
| PT  | PAINTED FINISH              |
| TB  | TIMBER FINISH               |
| RM  | METAL ROOF                  |