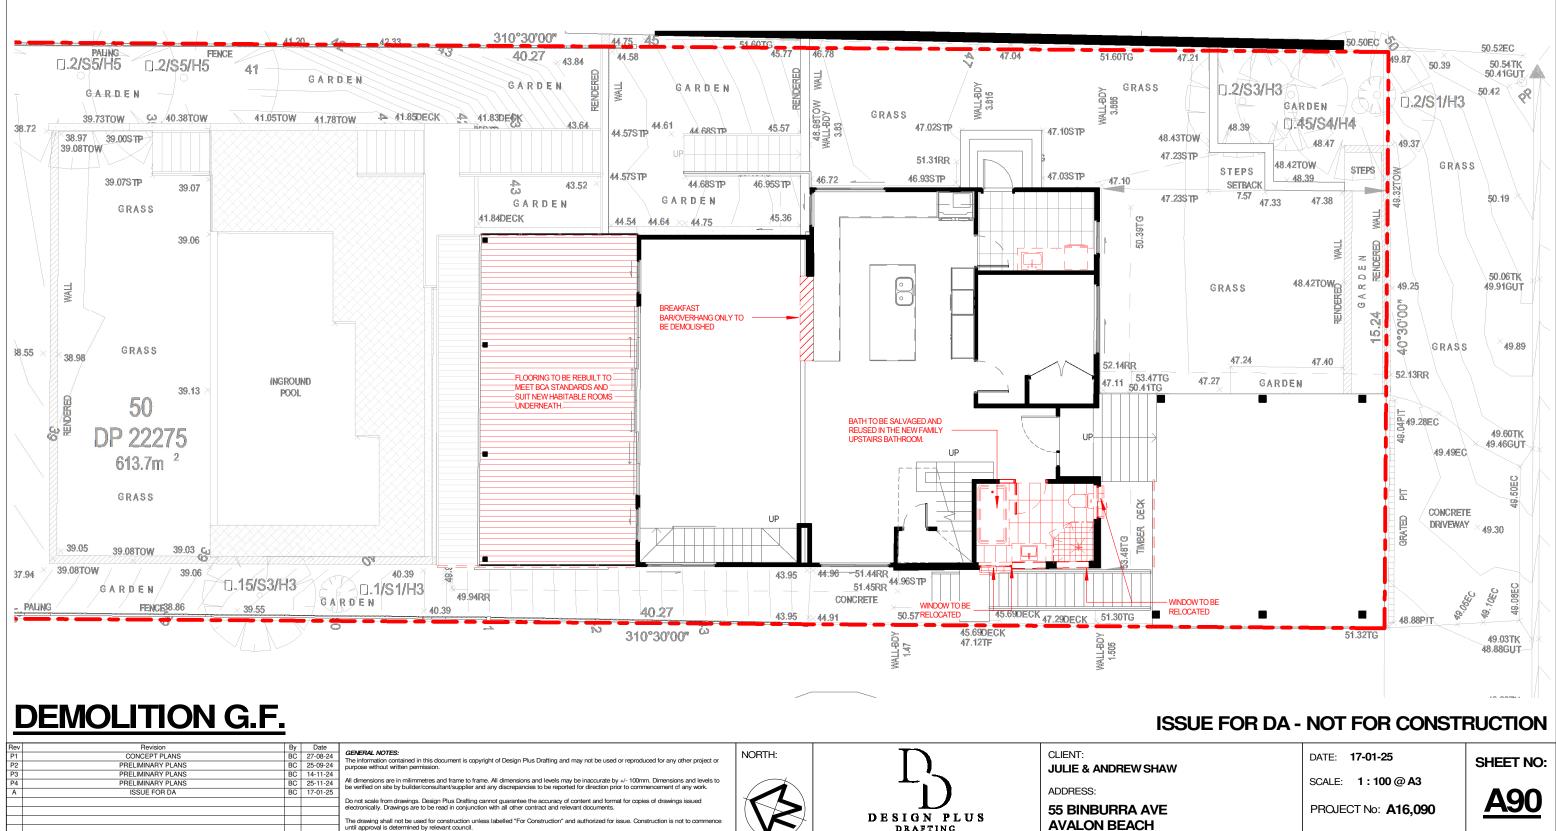

# **DEMOLITION LOWER G.F.**

| Rev         P1           P2         P3           P4         A           A | Revision<br>CONCEPT PLANS<br>PRELIMINARY PLANS<br>PRELIMINARY PLANS<br>PRELIMINARY PLANS<br>ISSUE FOR DA | BC<br>BC<br>BC | GENERAL NOTES:<br>The information contained in this document is copyright of Design Plus Drafting and may not be used or reproduced for any other project or<br>purpose without written permission.<br>All dimensions are in milimmetres and frame to frame. All dimensions and levels may be inaccurate by +/- 100mm. Dimensions and levels to<br>be verified on site by builder/consultant/supplier and any discrepancies to be reported for direction prior to commencement of any work.<br>Do not scale from drawings. Design Plus Drafting cannot guarantee the accuracy of content and format for copies of drawings issued<br>electronically. Drawings are to be read in conjunction with all other contract and relevant documents.<br>The drawing shall not be used for construction unless labelled "For Construction" and authorized for issue. Construction is not to commence<br>until approval is determined by relevant council. | NORTH: | DESIGN PLUS<br>DRAFTING<br>Suite C1 - 415 Warrickville, NSW 2204 | CLIENT:<br>JULIE & ANDREW SHAW<br>ADDRESS:<br>55 BINBURRA AVE<br>AVALON BEACH |
|---------------------------------------------------------------------------|----------------------------------------------------------------------------------------------------------|----------------|-------------------------------------------------------------------------------------------------------------------------------------------------------------------------------------------------------------------------------------------------------------------------------------------------------------------------------------------------------------------------------------------------------------------------------------------------------------------------------------------------------------------------------------------------------------------------------------------------------------------------------------------------------------------------------------------------------------------------------------------------------------------------------------------------------------------------------------------------------------------------------------------------------------------------------------------------|--------|------------------------------------------------------------------|-------------------------------------------------------------------------------|
| PRINTED: 23                                                               | 01/2025 12:34:29 PM                                                                                      |                | All construction in accordance with all relevant building codes. All structural, mechanical & hydraulic details (if required) are to be prepared by<br>a qualified engineer. Boundary setbacks to be confirmed by a qualified surveyor.                                                                                                                                                                                                                                                                                                                                                                                                                                                                                                                                                                                                                                                                                                         | ,      | Ph: (02) 9565 2265 www.designplusdrafting.com.au                 | NORTHEN BEACHES C                                                             |