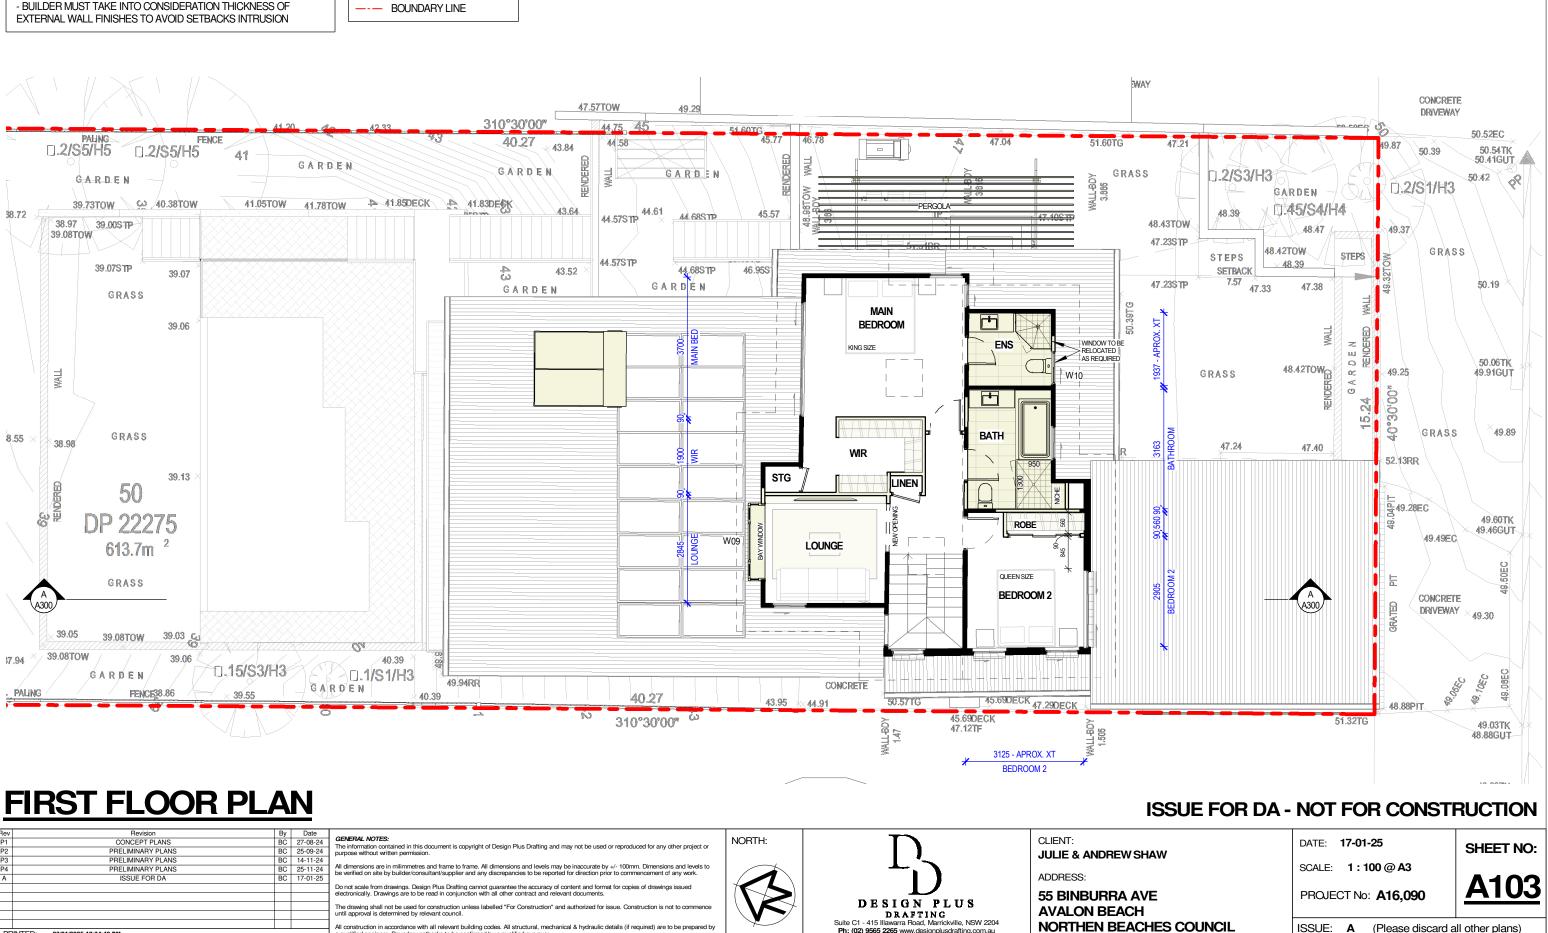

### NOTES

### - ALL PLANS TO BE READ IN CONJUCTION WITH THE BASIX CERTIFICATE AND ITS SCHEDULE OF COMMITMENTS. ALL WORKS & MATERIALS TO COMPLY WITH BASIX (REFER TO PAGE A801).

- EXTERNAL A/C UNIT AND OTHER A/C COMPONENTS TO BE DETERMINED BY A/C CONTRACTOR AND BUILDER. IF NOT APPROVED BY DA, INSTALLATION IN ACCORDANCE WITH EXEMPT DEVELOPMENT

- ALL CONSTRUCTION WORKS TO COMPLY WITH THE NCC AND ALL RELEVANT AUSTRALIAN STANDARDS

- BUILDER MUST TAKE INTO CONSIDERATION THICKNESS OF

| I EGEND |  |
|---------|--|
| LLOLIND |  |

- LOH LIFT OFF DOOR HINGE
- SA () SMOKE ALARM ODP DOWNPIPE
- +FW TIMBER POST TO ENG'S
- SPE POST TO ENG'S SPECS.
- EXISTING STRUCTURES
- NEW STRUCTURES