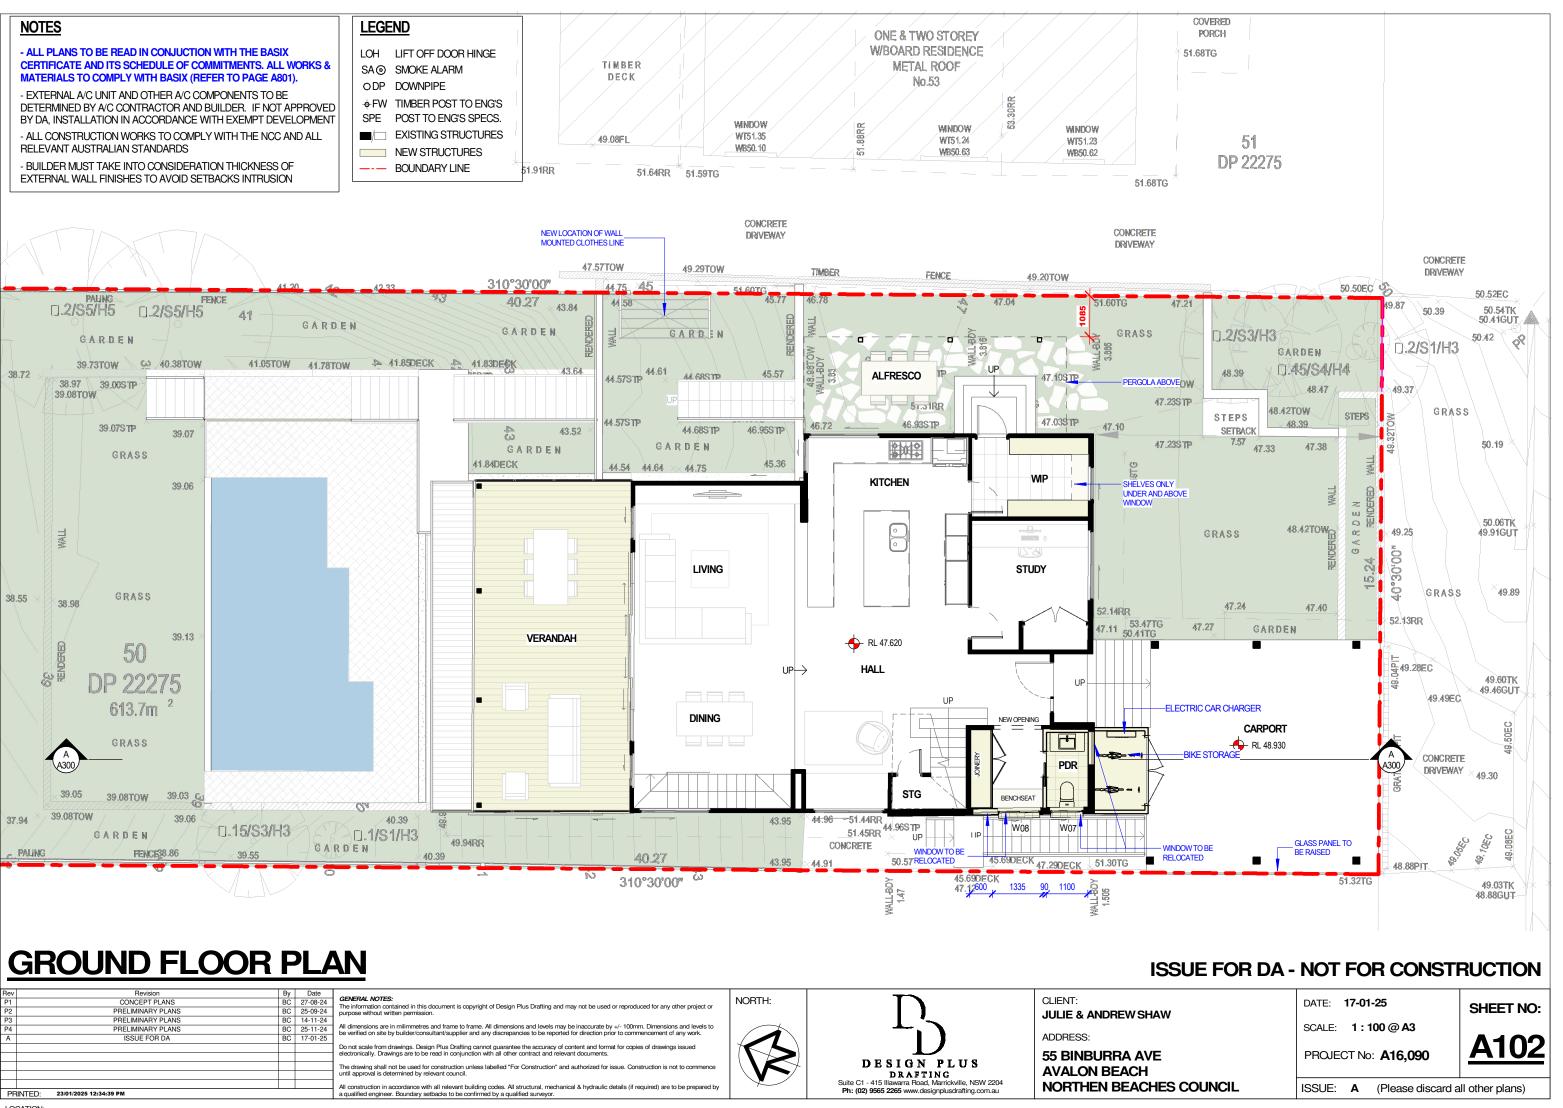

### NOTES

- ALL PLANS TO BE READ IN CONJUCTION WITH THE BASIX/NATHERS CERTIFICATE AND ITS SCHEDULE OF COMMITMENTS. ALL WORKS & MATERALS TO COMPLY WITH BASIX (REFER TO PAGE A801).

- ALL CONSTRUCTION WORKS TO COMPLY WITH THE NCC AND ALL RELEVANT AUSTRALIAN STANDARDS

- BUILDER MUST TAKE INTO CONSIDERATION THICKNESS OF EXTERNAL WALL FINISHES TO AVOID SETBACKS INTRUSION

- LOCATION OF EXTERNAL A/C UNIT TO BE IN ACCORDANCE WITH DA/CDC APPROVED PLANS. IF NOT SHOWN ON APPROVED DRAWINGS, INSTALLATION TO BE IN ACCORDANCE WITH THE EXEMPT DEVELOPMENT CONTROLS.

- INSTALLATION OF INTERNAL A/C COMPONENTS TO BE DETERMINED BY A/C CONTRACTOR AND BUILDER.