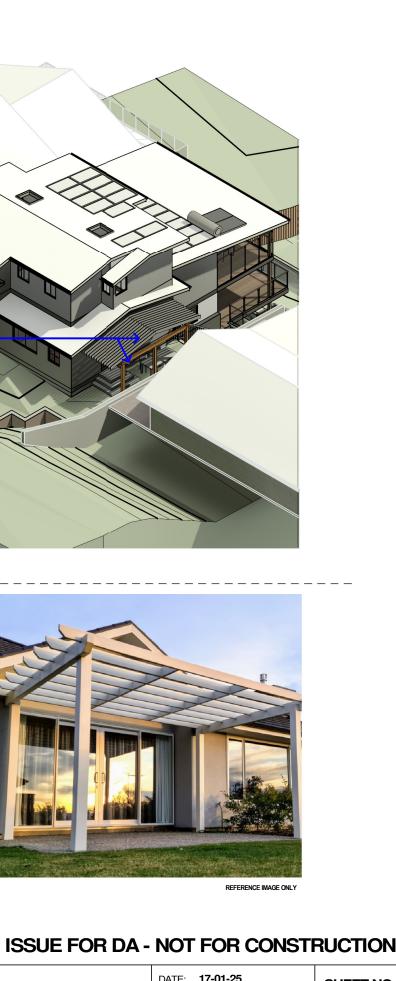

### **FINISHES LEGEND**

| BW  | EXPOSED BRICKWORK           |
|-----|-----------------------------|
| BWR | RENDERED BRICKWORK          |
| BWP | PAINTED BRICKWORK           |
| CM  | METAL CLADDING              |
| CFC | FIBRE CEMENTITIOUS CLADDING |
| PT  | PAINTED FINISH              |
| TB  | TIMBER FINISH               |
| RM  | METAL ROOF                  |

AW&D ALUMINIUM FRAME WINDOWS

### LEGEND: