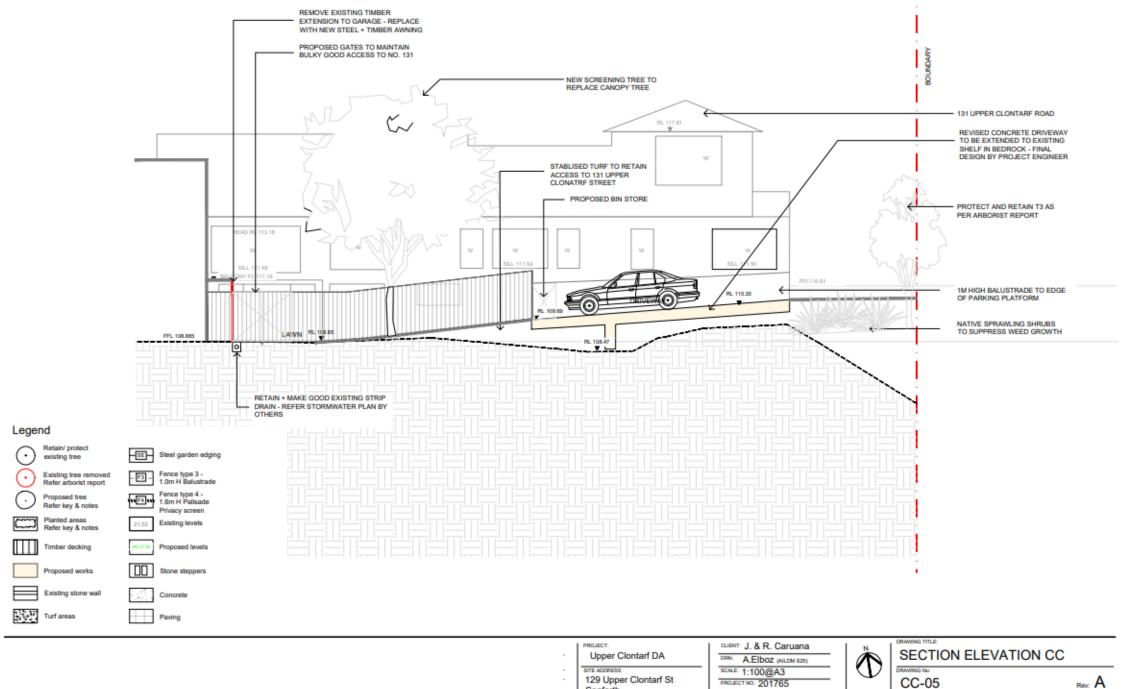

NT CONTROL PLAN DRAWING NO: DA-01 Rev: C

SITE PLAN / SITE ANALYSIS /

Waste storage during construction



NOTES: Contractions to detect and werity all dimensions and all levels on site prior to any works. Any discrepancies should be immediately release a Spene Landouge Duelys; All work to comply with 3 C.A. Statistry Au Tortises and release Au stratism Standards. - Dimensions recognised over scaling. All measurements are in millimetres. 
 Rev.
 Date
 Issue

 A
 10/02/21
 Preliminary Issue

 B
 12/02/21
 Preliminary Issue

 C
 16/02/21
 Preliminary Issue
 RAWING TITLE: Checked CW CW CW CLIENT: DRN: SECTION / ELEVATIONS Justin & Rowena Caruana A DATE ٠ ADDRESS: 129 Upper Clontarf St SCALE: 1:100@A2 DRAWING No: NORTH Rev. C DA-03 PROJECT NO: 201765 Seaforth NSW 2092





Legend

٠

.

.





Seaforth

Rev: A