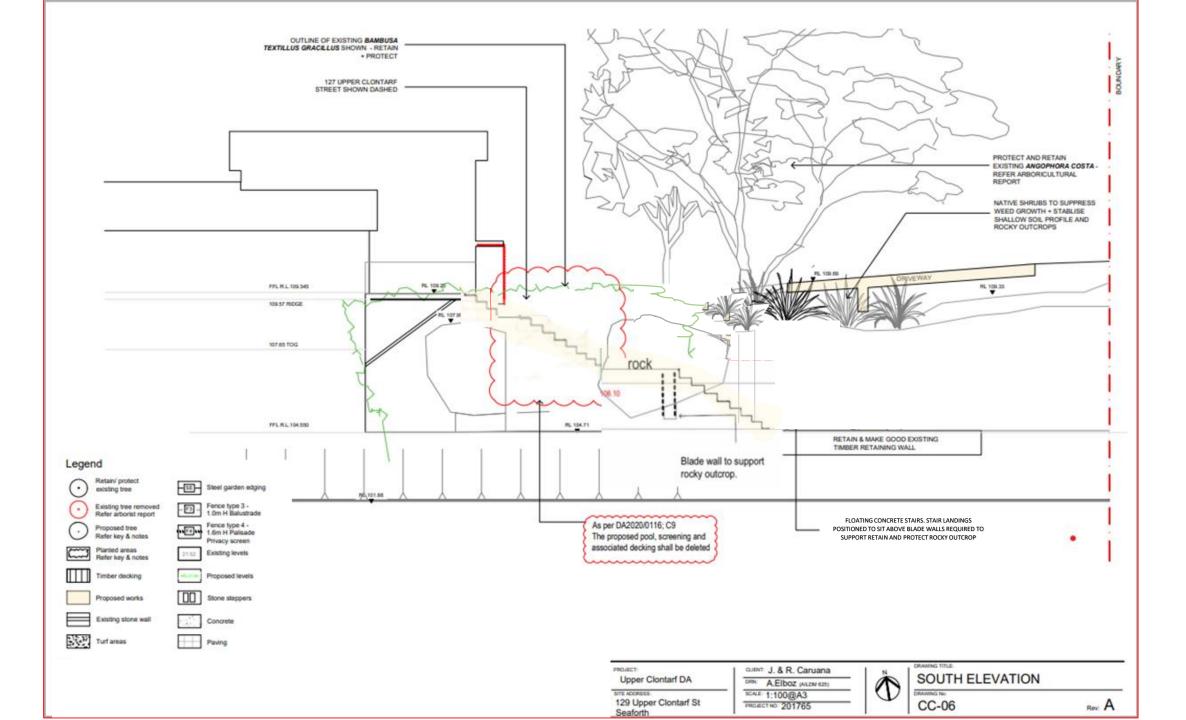

ING NO: DA-01 Rev: C

SITE PLAN / SITE ANALYSIS /

Waste storage during construction



NOTES: Contractions to detect and werity all dimensions and all levels on site prior to any works. Any discrepancies should be immediately release a Spene Landouge Duelys; All work to comply with 3 C.A. Statistry Au Tortises and release Au stratism Standards. - Dimensions recognised over scaling. All measurements are in millimetres. 
 Rev.
 Date
 Issue

 A
 10/02/21
 Preliminary Issue

 B
 12/02/21
 Preliminary Issue

 C
 16/02/21
 Preliminary Issue
 RAWING TITLE: Checked CW CW CW CLIENT: DRN: SECTION / ELEVATIONS Justin & Rowena Caruana A DATE ٠ ADDRESS: 129 Upper Clontarf St SCALE: 1:100@A2 DRAWING No: NORTH Rev. C DA-03 PROJECT NO: 201765 Seaforth NSW 2092





Legend

٠

.

.





Seaforth

Rev: A