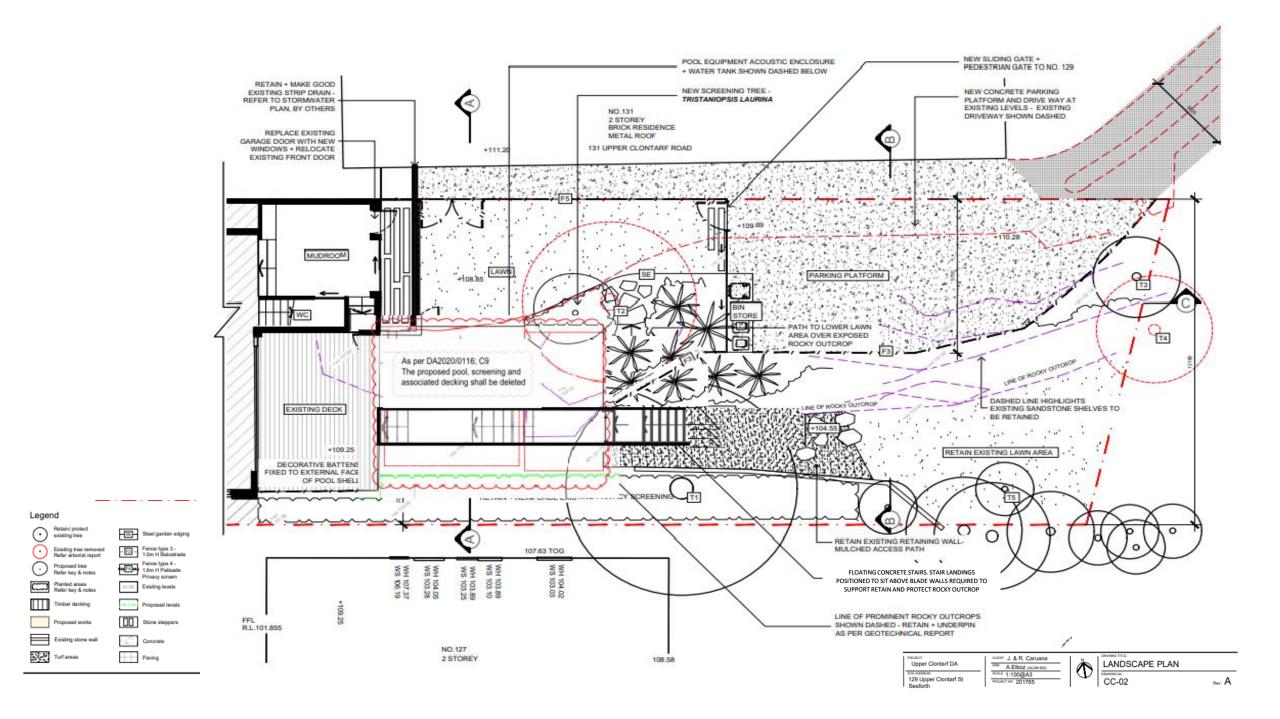

765

EROSION AND SEDIMENT CONTROL PLAN DRAWING NO: DA-01 Rev: C

SITE PLAN / SITE ANALYSIS /

Waste storage during construction



NOTES: Contractions to detect and werity all dimensions and all levels on site prior to any works. Any discrepancies should be immediately release a Spene Landouge Duelys; All work to comply with 3 C.A. Statistry Au Tortises and release Au stratism Standards. - Dimensions recognised over scaling. All measurements are in millimetres. 
 Rev.
 Date
 Issue

 A
 10/02/21
 Preliminary Issue

 B
 12/02/21
 Preliminary Issue

 C
 16/02/21
 Preliminary Issue
 RAWING TITLE: Checked CW CW CW CLIENT: DRN: SECTION / ELEVATIONS Justin & Rowena Caruana A DATE ٠ ADDRESS: 129 Upper Clontarf St SCALE: 1:100@A2 DRAWING No: NORTH Rev. C DA-03 PROJECT NO: 201765 Seaforth NSW 2092





Legend

٠

.

.





Seaforth

Rev: A