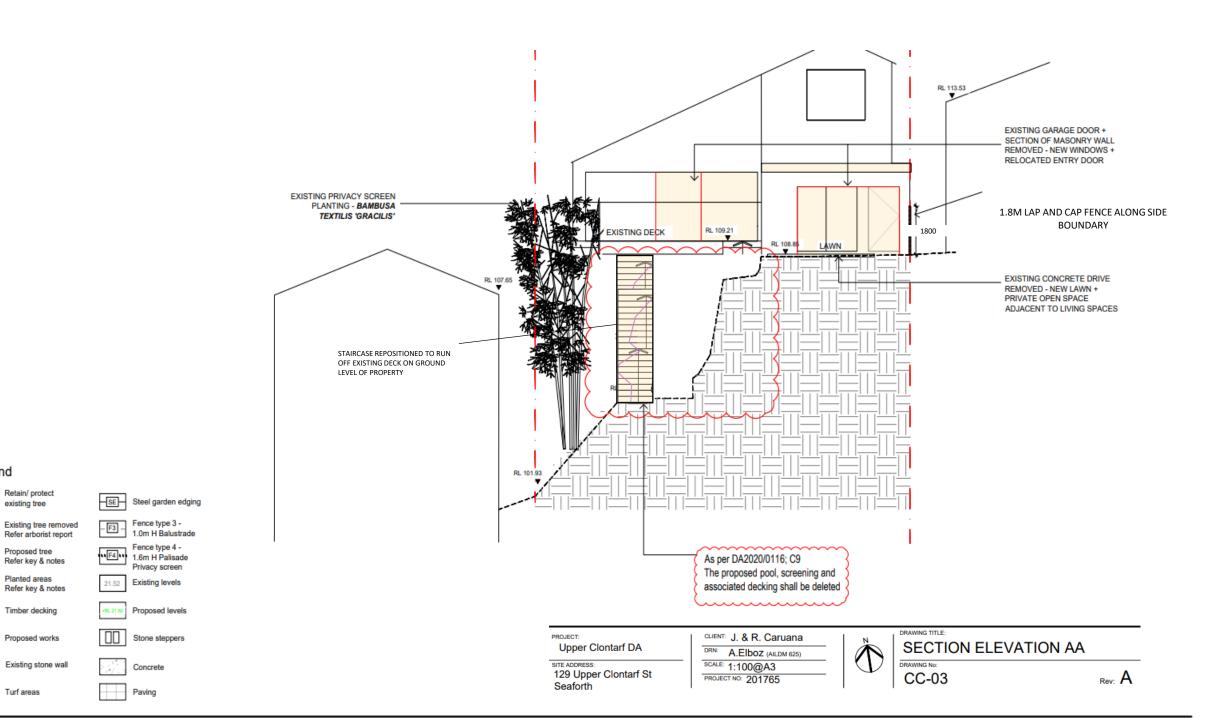

 A
 10/02/21
 Preliminary Issue

 B
 12/02/21
 Preliminary Issue

 C
 16/02/21
 Preliminary Issue
 RAWING TITLE: Checked CW CW CW CLIENT: DRN: SECTION / ELEVATIONS Justin & Rowena Caruana A DATE ٠ ADDRESS: 129 Upper Clontarf St SCALE: 1:100@A2 DRAWING No: NORTH Rev. C DA-03 PROJECT NO: 201765 Seaforth NSW 2092