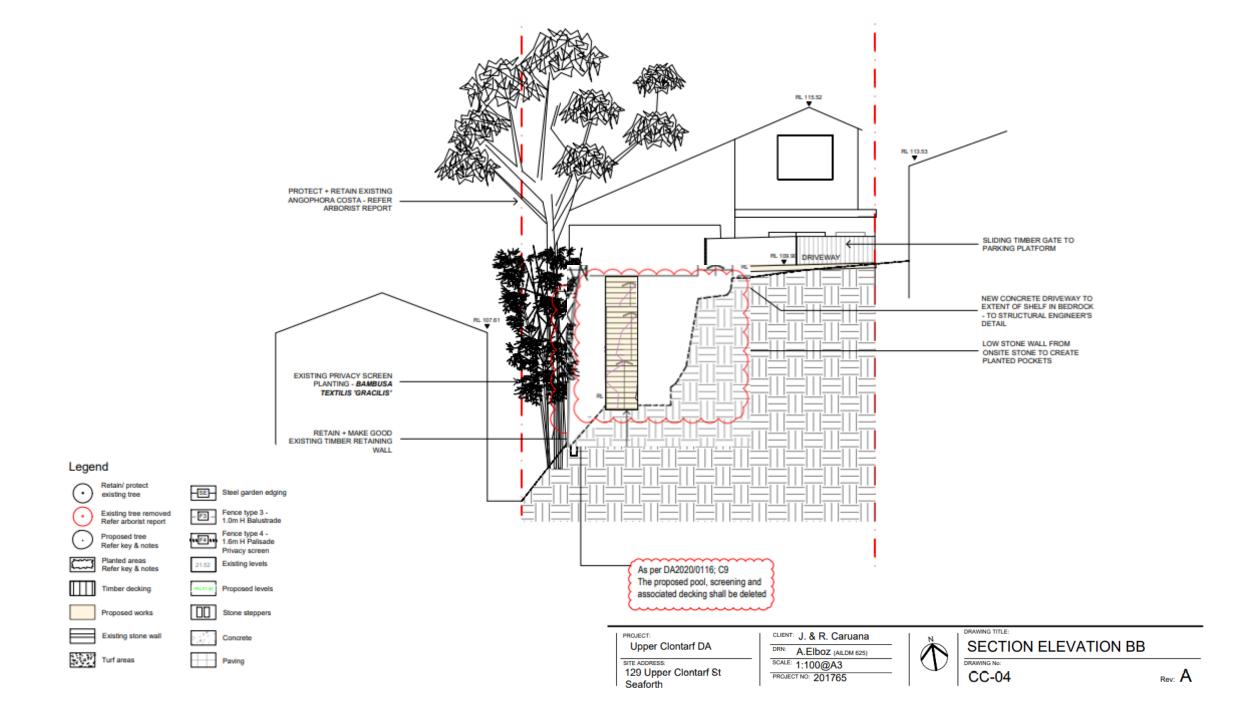

MENT CONTROL PLAN DRAWING NO: DA-01 Rev: C

SITE PLAN / SITE ANALYSIS /

Waste storage during construction



NOTES: Contractions to detect and werity all dimensions and all levels on site prior to any works. Any discrepancies should be immediately release a Spene Landouge Duelys; All work to comply with 3 C.A. Statistry Au Tortises and release Au stratism Standards. - Dimensions recognised over scaling. All measurements are in millimetres. 
 Rev.
 Date
 Issue

 A
 10/02/21
 Preliminary Issue

 B
 12/02/21
 Preliminary Issue

 C
 16/02/21
 Preliminary Issue
 RAWING TITLE: Checked CW CW CW CLIENT: DRN: SECTION / ELEVATIONS Justin & Rowena Caruana A DATE ٠ ADDRESS: 129 Upper Clontarf St SCALE: 1:100@A2 DRAWING No: NORTH Rev. C DA-03 PROJECT NO: 201765 Seaforth NSW 2092





Legend

٠

.

.





Seaforth

Rev: A