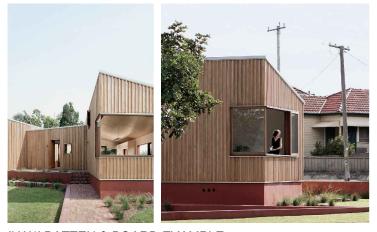

# ALTERATIONS & ADDITIONS TO EXISTING BOAT SHED







# **RL 7.72 AHD** PROPOSED RIDGE R1 RL 6.45 AHD PROPOSED PITCHING POINT <u>/[w}</u> RL 3.38 AHD PROPOSED FFL MAN EXISTING GABION RETAINING WALL **RL 1.35 AHD** EXISTING FFL OPENING TO AREA UNDER **DECKING**

### PROPOSED WESTERN ELEVATION

SCALE 1:100



## PROPOSED NORTHERN ELEVATION

SCALE 1:100



# PROPOSED EASTERN ELEVATION



'LW1' BATTEN & BOARD EXAMPLE

# PROPOSED SOUTHERN ELEVATION



# **EXTERNAL MATERIALS LEGEND**



LYSAGHT CUSTOMORB ACCENT 21 PROFILE ROOF SHEETING; COLOUR 'SURF MIST' (ULTRA)



LIGHTWEIGHT WALL CLADDING TYPE 1

BATTEN AND BOARD TIMBER CLADDING IN RANDOM ARRAY. CLEAR SEAL FINISH



**LIGHTWEIGHT WALL CLADDING TYPE 2** 

BATTEN AND BOARD TIMBER CLADDING IN RANDOM ARRAY, PAINT FINISH



MASONRY WALL TYPE 1

SANDSTONE VENEER OVER NEW BUILD ELEMENTS AND EXISTING BLOCKWORK WALLS

100MM Ø COLORBOND DOWNPIPES, COLOUR 'SURF MIST',

HALF ROUND COLORBOND GUTTERS TYPICAL: OVERSAIL GUTTER ENDS AS SHOWN. COLOUR 'SURF MIST'. AUSTRALIAN HARDWOOD

TYPICAL WALL, ROOF EDGE FLASHINGS AND TRIMS TO MATCH ADJACENT SHEETING SELECTION.

REVISED FOR APPROVAL REVISED FOR APPROVAL ISSUED FOR APPROVAL ISSUE

RYAN