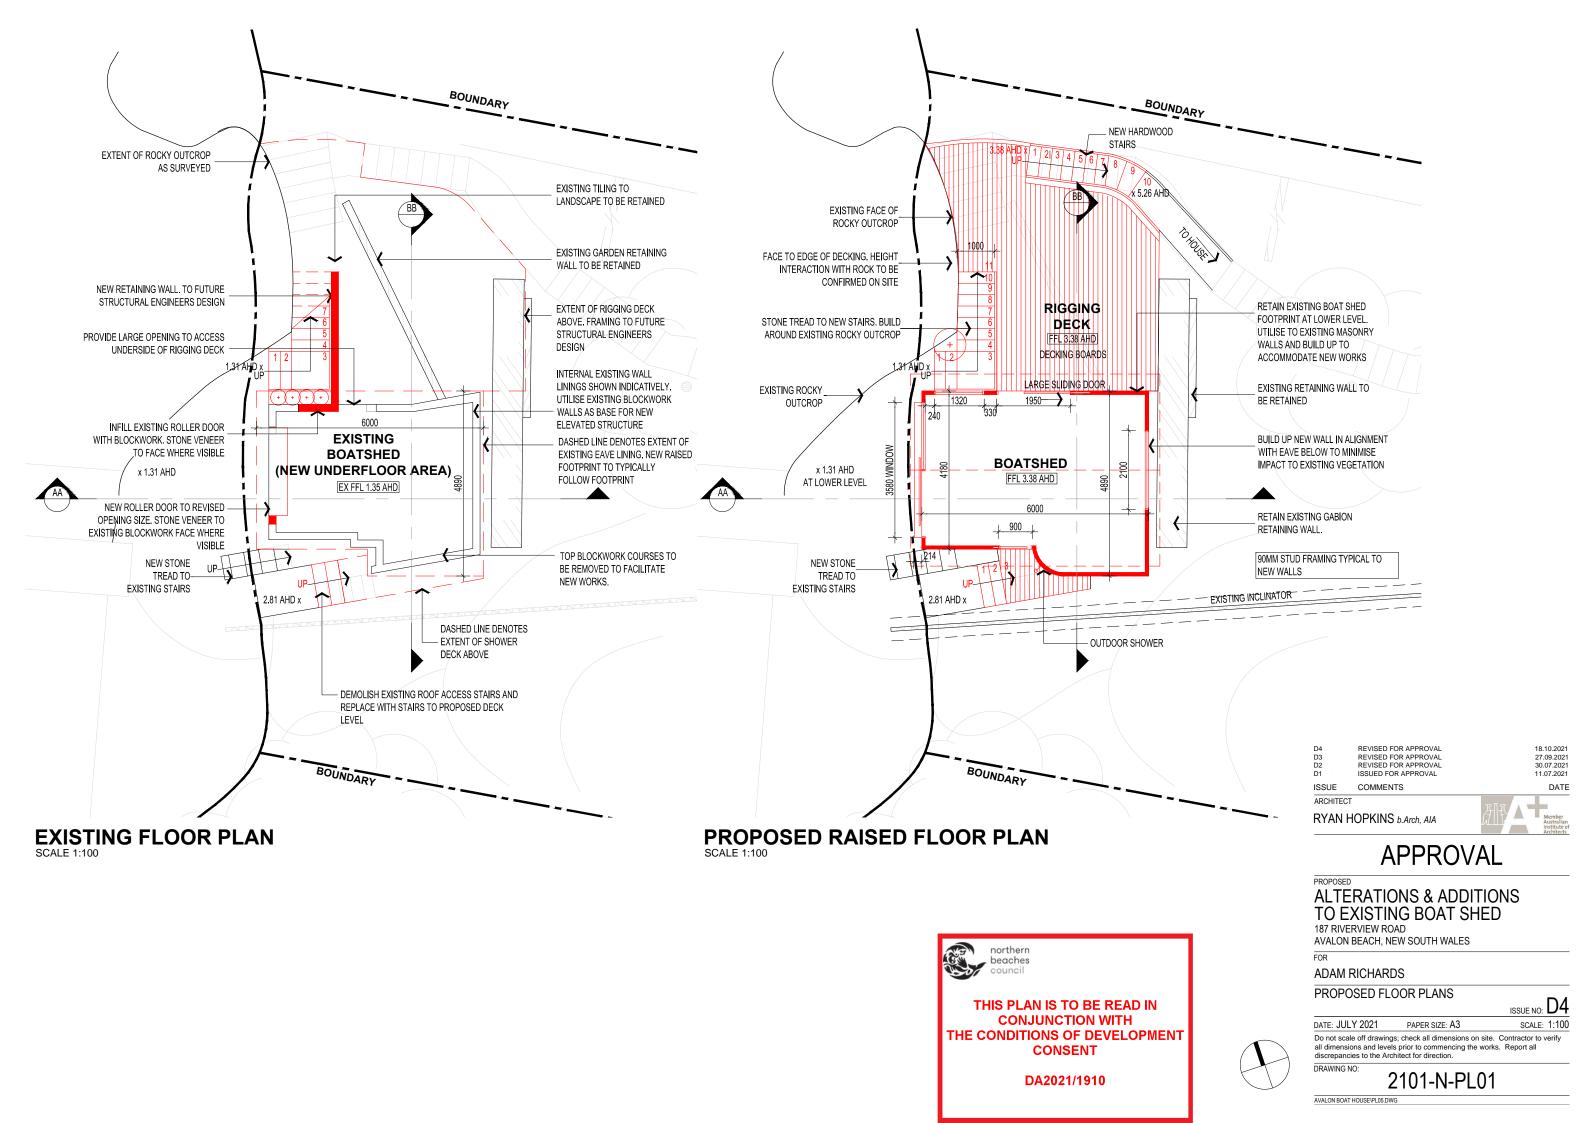

# ALTERATIONS & ADDITIONS TO EXISTING BOAT SHED

### **ALTERATIONS & ADDITIONS** TO EXISTING BOAT SHED

187 RIVERVIEW ROAD

AVALON BEACH, NEW SOUTH WALES

ADAM RICHARDS