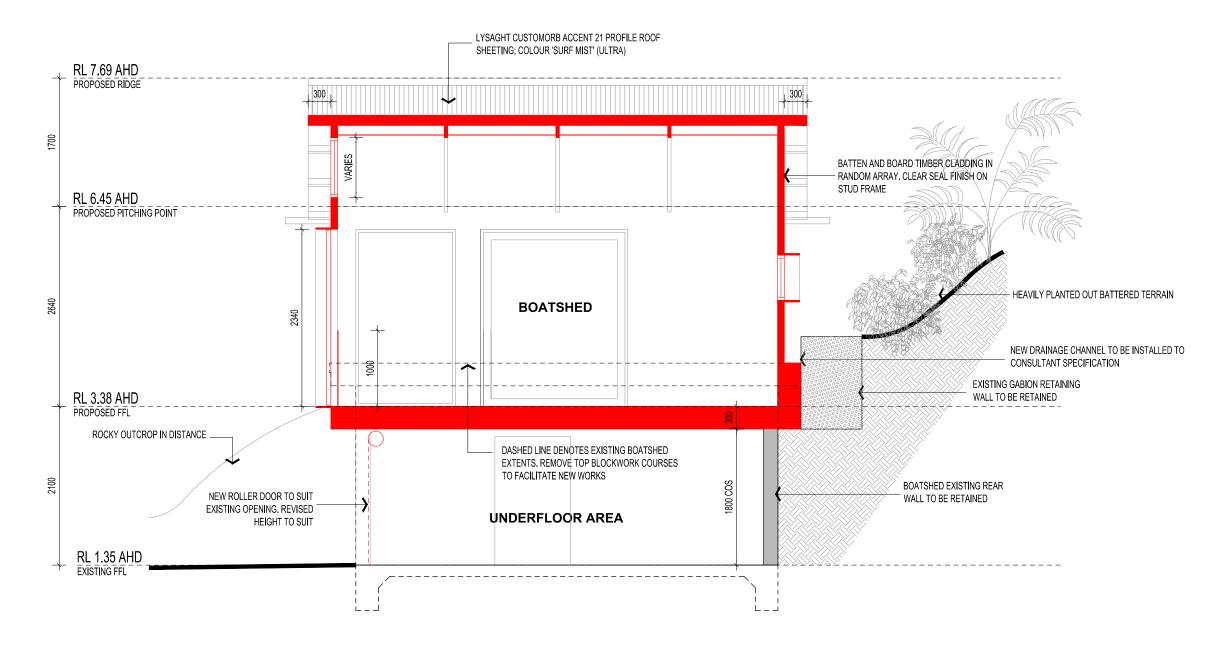

# **PROPOSED SECTION A-A**

**SCALE 1:50** 

# **EXTERNAL MATERIALS LEGEND**

LYSAGHT CUSTOMORB ACCENT 21 PROFILE ROOF SHEETING; COLOUR 'SURF MIST' (ULTRA)

LIGHTWEIGHT WALL CLADDING TYPE 1

BATTEN AND BOARD TIMBER CLADDING IN RANDOM ARRAY. CLEAR SEAL FINISH

**LIGHTWEIGHT WALL CLADDING TYPE 2** 

BATTEN AND BOARD TIMBER CLADDING IN RANDOM ARRAY, PAINT FINISH

MASONRY WALL TYPE 1

SANDSTONE VENEER OVER NEW BUILD ELEMENTS AND EXISTING BLOCKWORK WALLS

100MM Ø COLORBOND DOWNPIPES, COLOUR 'SURF MIST',

HALF ROUND COLORBOND GUTTERS TYPICAL: OVERSAIL GUTTER ENDS AS SHOWN. COLOUR 'SURF MIST'. AUSTRALIAN HARDWOOD

TYPICAL WALL, ROOF EDGE FLASHINGS AND TRIMS TO MATCH ADJACENT SHEETING SELECTION.

REVISED FOR APPROVAL REVISED FOR APPROVAL ISSUED FOR APPROVAL ISSUE