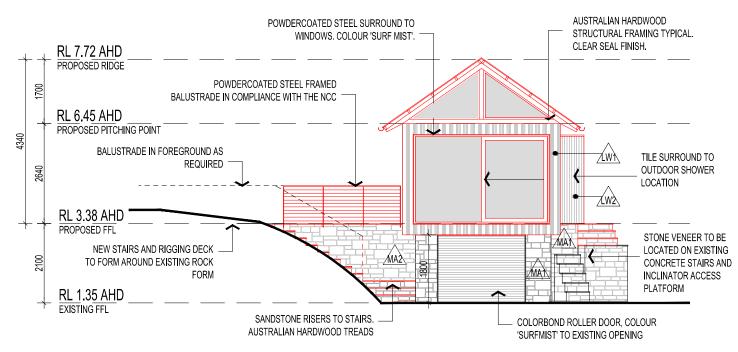

# **RL 7.72 AHD** PROPOSED RIDGE R1 RL 6.45 AHD PROPOSED PITCHING POINT <u>/[w}</u> RL 3.38 AHD PROPOSED FFL MAN EXISTING GABION RETAINING WALL **RL 1.35 AHD** EXISTING FFL OPENING TO AREA UNDER **DECKING**

# **PROPOSED SECTION A-A**

**SCALE 1:50** 

# ALTERATIONS & ADDITIONS TO EXISTING BOAT SHED

187 RIVERVIEW ROAD

AVALON BEACH, NEW SOUTH WALES

RYAN HOPKINS b.Arch, AIA

EOD

ADAM RICHARDS

PROPOSED SECTION A-A

ISSUE N