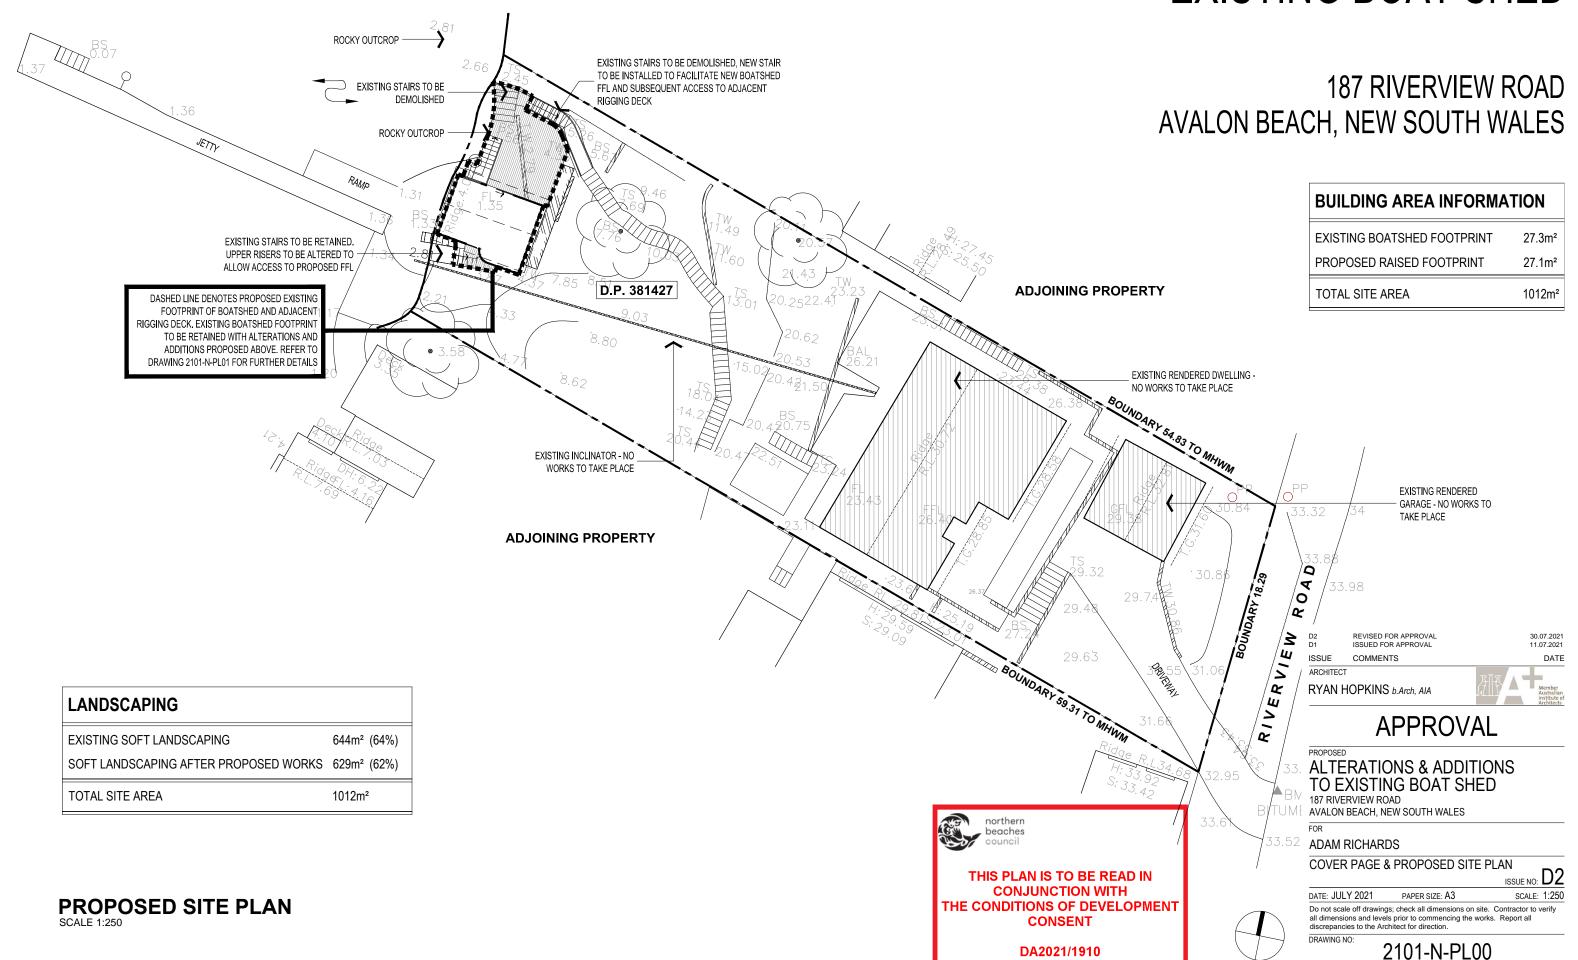

# ALTERATIONS & ADDITIONS TO EXISTING BOAT SHED

### **ALTERATIONS & ADDITIONS** TO EXISTING BOAT SHED

187 RIVERVIEW ROAD

AVALON BEACH, NEW SOUTH WALES

ADAM RICHARDS