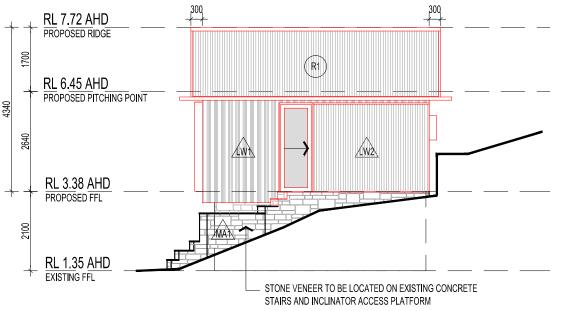

# **RL 7.72 AHD** PROPOSED RIDGE R1 RL 6.45 AHD PROPOSED PITCHING POINT <u>/[w}</u> RL 3.38 AHD PROPOSED FFL MAN EXISTING GABION RETAINING WALL **RL 1.35 AHD** EXISTING FFL OPENING TO AREA UNDER **DECKING**

# **PROPOSED SECTION A-A**

**SCALE 1:50** 