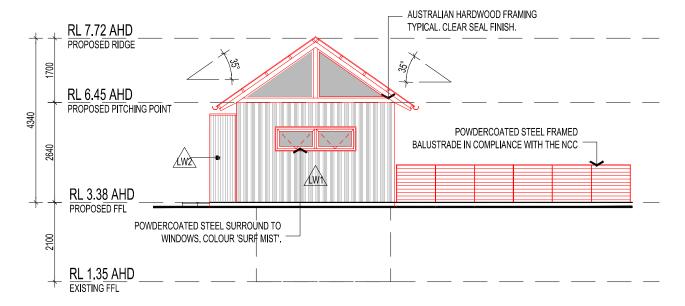

# **PROPOSED SECTION B-B**

SCALE 1:50

18.10.2021

DATE

ISSUED FOR APPROVAL

COMMENTS

ISSUE

# ALTERATIONS & ADDITIONS TO EXISTING BOAT SHED

187 RIVERVIEW ROAD

AVALON BEACH, NEW SOUTH WALES

RYAN HOPKINS b.Arch, AIA

EOD

ADAM RICHARDS

PROPOSED SECTION A-A

ISSUE N