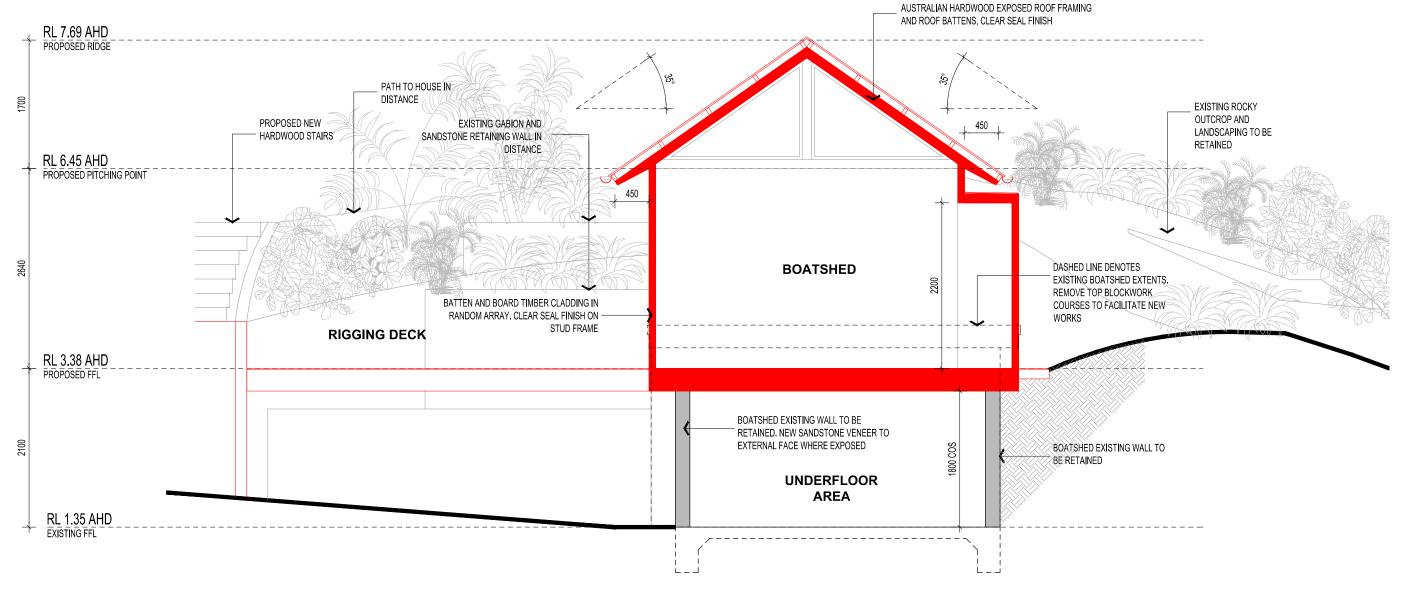

ZE: A3

DATE: JULY 2021 Do not scale off drawings; check all dimensions on site. Contractor to verify all dimensions and levels prior to commencing the works. Report all discrepancies to the Architect for direction.

2101-N-PL03

AVALON BOAT HOUSE\PL05.DWG

DRAWING NO



# **PROPOSED SECTION A-A**

**SCALE 1:50** 





# **APPROVAL**

PROPOSED

# ALTERATIONS & ADDITIONS TO EXISTING BOAT SHED

187 RIVERVIEW ROAD

AVALON BEACH, NEW SOUTH WALES

RYAN HOPKINS b.Arch, AIA

EOD

ADAM RICHARDS

PROPOSED SECTION A-A

ISSUE N

DATE: OCT 2021 PAPER SIZE: A3 SCALE: 1:5

Do not scale off drawings; check all dimensions on site. Contractor to verify all dimensions and levels prior to commencing the works. Report all discrepancies to the Architect for direction.

2101-N-PL04

AVALON BOAT HOUSE\PL05.DWG



# **PROPOSED SECTION B-B**

SCALE 1:50





18.10.2021

DATE

ISSUED FOR APPROVAL

COMMENTS

ISSUE