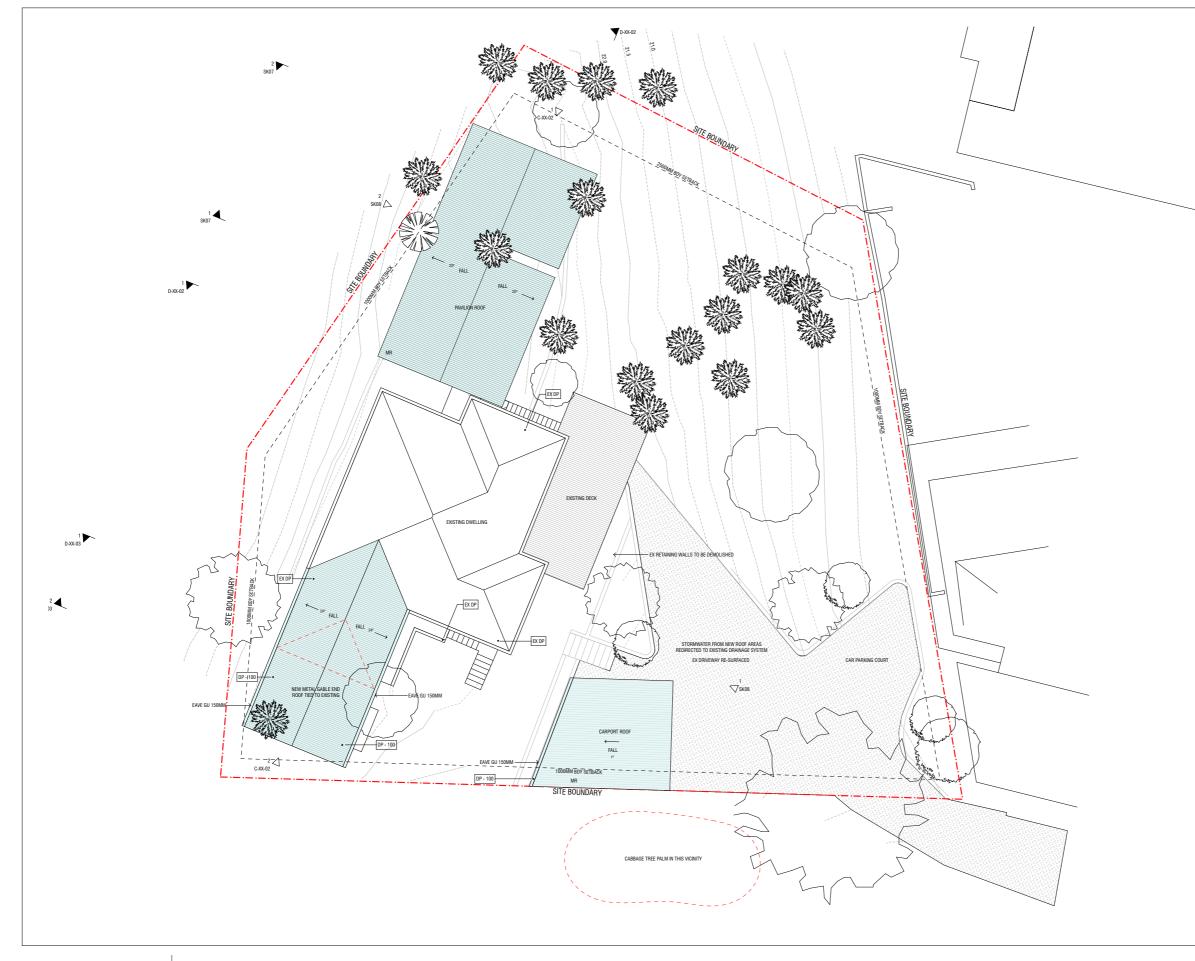

| TRUE<br>NORTH | $\frown$   | PROJECT<br>NORTH | DRAWING          |          |
|---------------|------------|------------------|------------------|----------|
| (             | $\bigcirc$ | $\bigcirc$       | STORMWATER DRAIN | AGE PLAN |
| SCALE         |            | 1:200 at A3      | DRAWING NUMBER   | ISS      |
|               |            |                  | R-XX-03          |          |