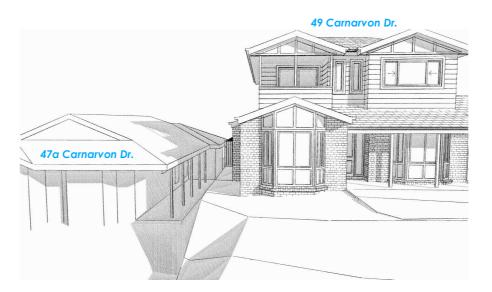

Date: Wednesday, 16 June 2021

SHADOWS 21 JUNE 12pm First Floor Addition **Your Style Designer Home Additions** 1:200

## **EXISTING & PROPOSED SHADOWS - JUNE 21 SOUTHERN NEIGHBOUR**

**EXISTING SHADOWS - 9am (view from the East)** 

PROPOSED SHADOWS - 9am (view from the East)

**EXISTING SHADOWS - 12pm (view from the East)** 