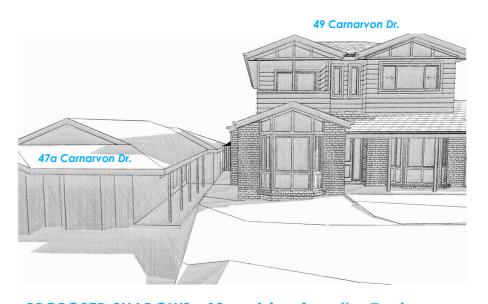

PROPOSED SHADOWS - 12pm (view from the East)

**EXISTING SHADOWS - 3pm (view from the East)** 

PROPOSED SHADOWS - 3pm (view from the East)

PO BOX 1183 • DEE WHY 2099 TEL: 9938 5611 FAX: 9938 5911

ABN 92 003 918 116 • ACN 003 918 11 EMAIL : sales@yourstyle.com.au

Signed... Date: Wednesday, 16 June 2021 Client's signature

Signed.. Date: Wednesday, 16 June 2021 Client's signature

3D SHADOWS 21 JUNE First Floor Addition roject Nam Architect: Your Style Designer Home Additions 1:4.19 tatus : DA STAGE Plot Date : ednesday, 16 June 2021 ile Location GOR 0421 01 DA.pln