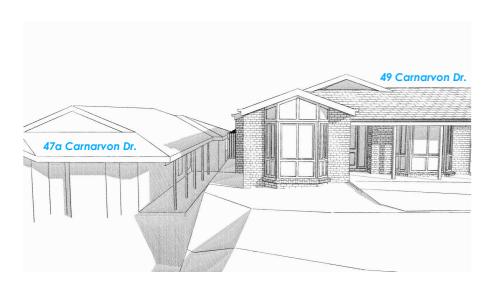

## **EXISTING & PROPOSED SHADOWS - JUNE 21 SOUTHERN NEIGHBOUR**

**EXISTING SHADOWS - 9am (view from the East)** 

PROPOSED SHADOWS - 9am (view from the East)

**EXISTING SHADOWS - 12pm (view from the East)** 

PROPOSED SHADOWS - 12pm (view from the East)

**EXISTING SHADOWS - 3pm (view from the East)** 

PROPOSED SHADOWS - 3pm (view from the East)

PO BOX 1183 • DEE WHY 2099 TEL: 9938 5611 FAX: 9938 5911

ABN 92 003 918 116 • ACN 003 918 11 EMAIL : sales@yourstyle.com.au

Signed... Date: Wednesday, 16 June 2021 Client's signature

Signed.. Date: Wednesday, 16 June 2021 Client's signature

3D SHADOWS 21 JUNE First Floor Addition roject Nam Architect: Your Style Designer Home Additions 1:4.19 tatus : DA STAGE Plot Date : ednesday, 16 June 2021 ile Location GOR 0421 01 DA.pln