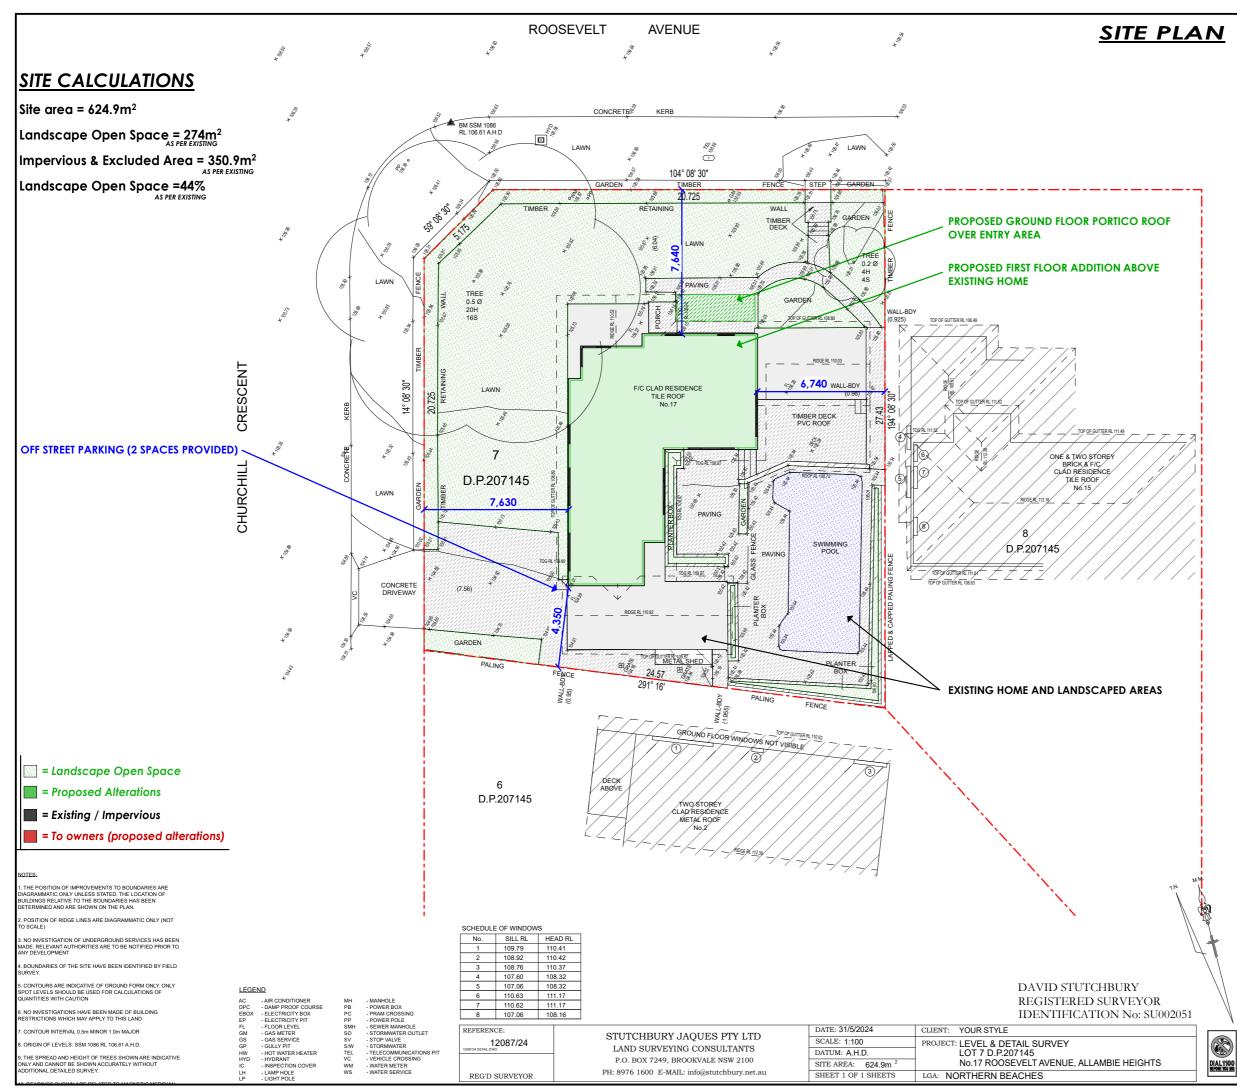

| PO BOX 1183 • D<br>TEL: 9938 5611                                       | 99                                 |                                                      |                      | ADDITIC<br>Licence 600                                |             |
|-------------------------------------------------------------------------|------------------------------------|------------------------------------------------------|----------------------|-------------------------------------------------------|-------------|
|                                                                         | vw.y                               | 938<br>yoursty                                       | 56<br>/le.           | 5 <b>11</b><br>.com.a                                 | au          |
| FAX : 9938 5911<br>FAX : 9938 5911<br>EMAIL : sales@yo<br>WEB : www.you | l<br>ourstyle.co                   | om.au                                                |                      | 003 918 116 • ACP<br>BUILDER LICEN<br>G TEAM CONSTRUC | ICE • 60007 |
| Client Nam                                                              | e: N                               | ATHAN & E                                            | MM/                  | <b>JENKINS</b>                                        |             |
| Client Addr                                                             | ess : 1                            | 7 ROOSEVELT A                                        | VE, A                | LLAMBIE HEIC                                          | GHTS 21(    |
| Client No. :                                                            |                                    | JEN 0424 02 DA                                       |                      |                                                       |             |
| All construct                                                           | ion wor                            | k to be perform                                      | ned ir               |                                                       |             |
|                                                                         |                                    | s and National                                       |                      |                                                       |             |
| of these des<br>Project Numbe<br>Signed<br>Client's signo               | er: JEN O                          | 9424 02 DA                                           |                      | Included Pag<br>rsday, 19 Decei                       | -           |
|                                                                         | Pro                                | ject Acc                                             | epto                 | ance                                                  |             |
| Building Spe<br>Signed<br>Your Style De                                 | <b>cificati</b><br>esigner         | works in acco<br>on & Quote D<br>Dat<br>Home Additio | ocum<br>e:Thu<br>ons | nent and this<br>rsday, 19 Decer                      | besign      |
|                                                                         |                                    | Dat                                                  | e:Thu                | rsday, 19 Decer                                       | mber 2024   |
| Client's signo                                                          | 1                                  | PLAN                                                 |                      |                                                       |             |
| -                                                                       | <u> </u>                           | First Floor Addition                                 |                      |                                                       |             |
| Architect:                                                              | Your Style Designer Home Additions |                                                      |                      |                                                       |             |
| Status :                                                                |                                    | TAGE                                                 |                      | Scale :                                               | 1:200       |
| Plot Date :                                                             | Thursdo                            | ıy, 19 December                                      | 2024                 |                                                       | 2           |
| File Location:                                                          | JEN 04                             | 24 02.pln                                            |                      | Drawing No. :                                         | 3           |
|                                                                         | e Con                              | struction C                                          |                      |                                                       | cludes      |