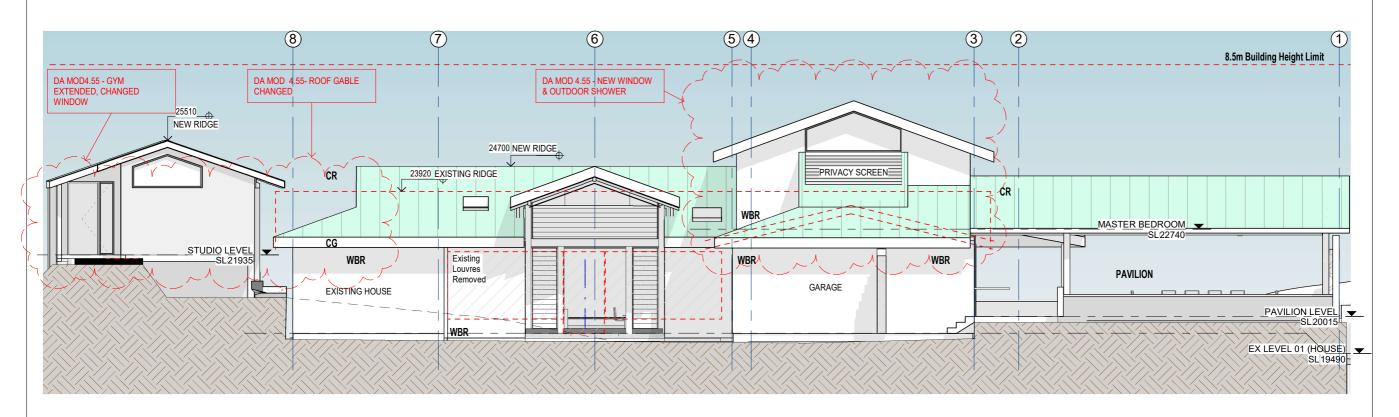

# **ELEVATION - WEST**

1:100@A3

LEGEND:

EX CR - EXISTING COPPER ROOF - COPPER ROOF

WBR - BRICK PAINTED WHITE
WB - WHITE WEATHER BOARDS
EX CG - EXISTING COPPER GUTTER CG - COPPER GUTTER EX GV - EXISTING GLASS VERANDAH

- GLASS BALUSTRADE

## NOTES:

- CHECK ALL DIMENSIONS ON SITE - WINDOWS AND DOORS ARE TIMBER FRAMED, SINGLE CLEAR GLAZING GENERALLY