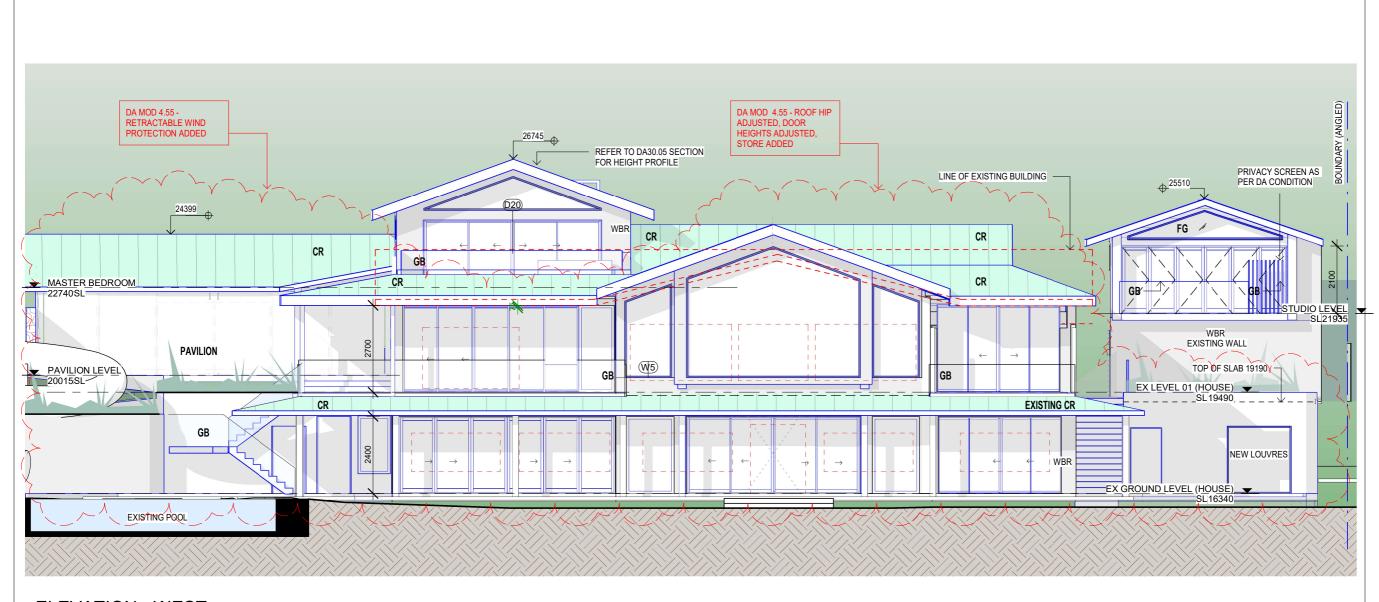

# **ELEVATION - WEST**

1:100@A3

LEGEND:

EX CR - EXISTING COPPER ROOF - COPPER ROOF

WBR - BRICK PAINTED WHITE
WB - WHITE WEATHER BOARDS
EX CG - EXISTING COPPER GUTTER CG - COPPER GUTTER EX GV - EXISTING GLASS VERANDAH

- GLASS BALUSTRADE

## NOTES:

- CHECK ALL DIMENSIONS ON SITE - WINDOWS AND DOORS ARE TIMBER FRAMED, SINGLE CLEAR GLAZING GENERALLY