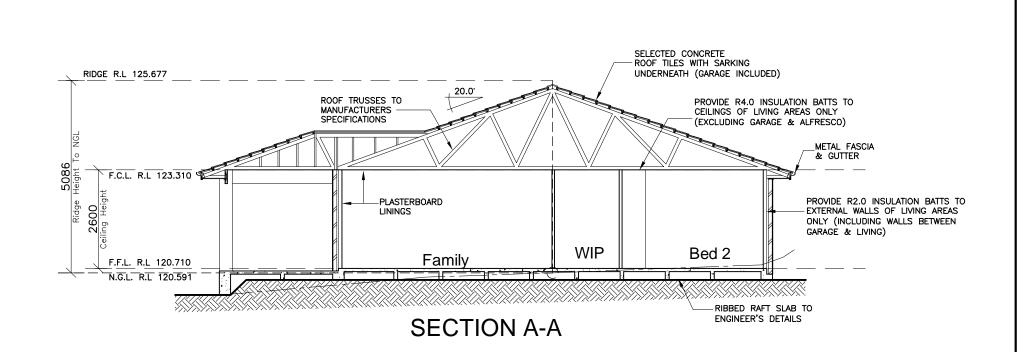

:                                                                                      | CHECKED:                         | - L  |
| Clarendon Homes (NSW) P/L                                       | CLARENDON HOMES (NSW) P/L                              | Sapphire Specification | Iraga Place                              | 1:100<br>SHEET:                                                                                  | J.S<br>JOB No:                   |      |
| 21 Solent Circuit, Baulkham Hills NSW 2153<br>T: (02) 8851 5300 | # DIMENSIONS TO BE READ IN<br>PREFERENCE TO SCALING    |                        | FORESTVILLE 2087                         | 5                                                                                                | 29913477                         | NSW  |





THIS PLAN IS TO BE READ IN **CONJUNCTION WITH** THE CONDITIONS OF DEVELOPMENT CONSENT

DA2019/1367

| CLIENT'S  | CICNIATI |  |
|-----------|----------|--|
| ULIEINI S | SIGNATL  |  |

DATE:

| ClarendonHomes                             |                                                           | PRODUCT:<br>SIENNA 20  | CLIENT:<br>Mr. TIMM     | DA DRAWINGS |          |       |
|--------------------------------------------|-----------------------------------------------------------|------------------------|-------------------------|-------------|----------|-------|
|                                            | Any copying or altering                                   |                        | Ms. PLUESS              | DRAWN:      | DATE:    | Rev:  |
| BL No. 2298C<br>ABN 18 003 89