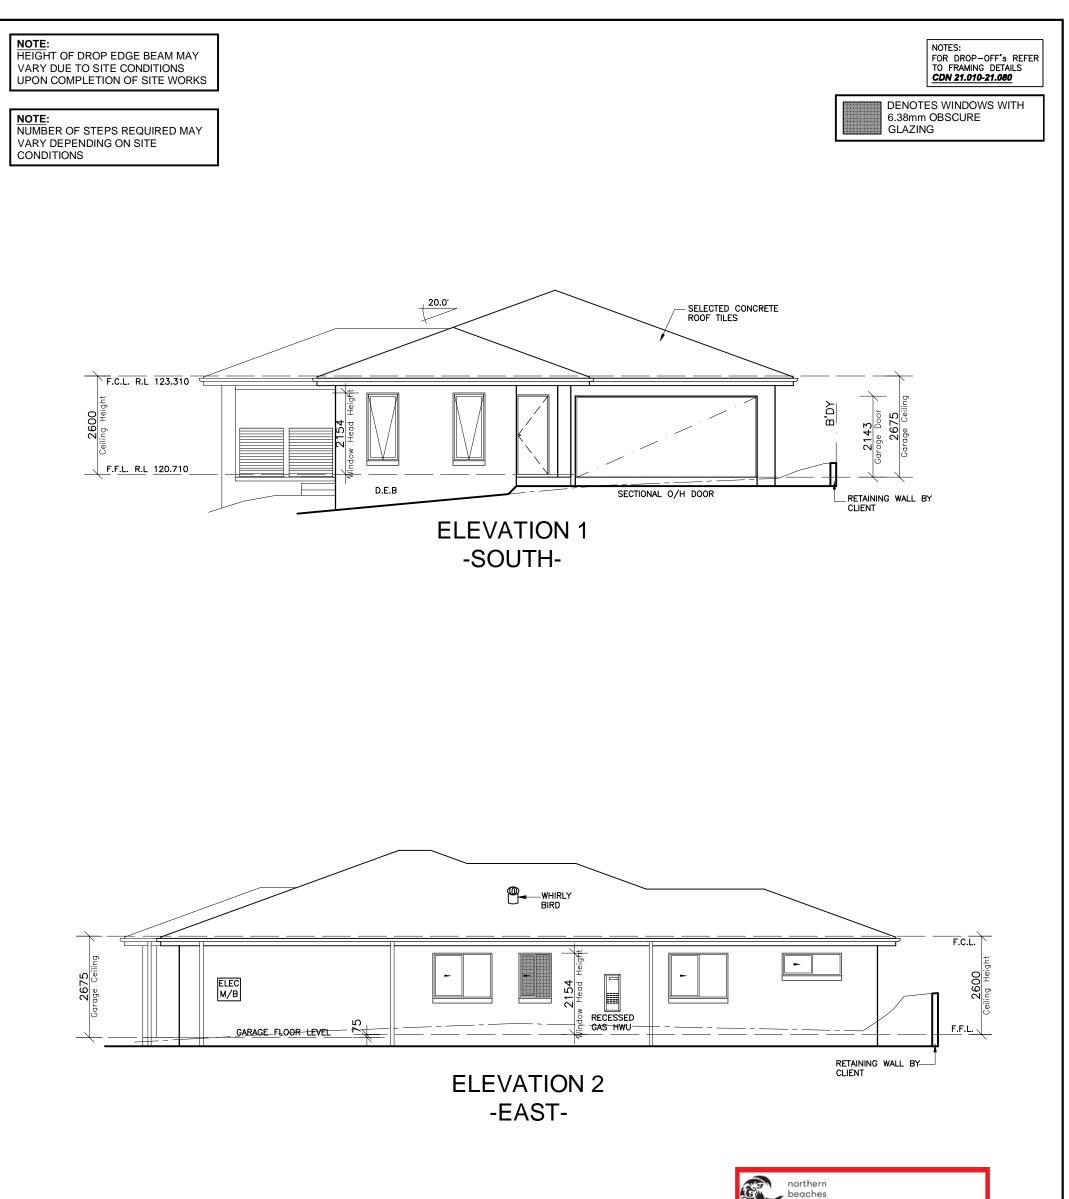

|                                                                 | DATE:                                                  |                        |                                          | northern<br>beaches<br>council<br>THIS PLAN IS TO<br>CONJUNCT<br>CONDITIONS O<br>CONSI<br>DA2019 | ION WITH<br>F DEVELOPMENT<br>ENT |      |
|-----------------------------------------------------------------|--------------------------------------------------------|------------------------|------------------------------------------|--------------------------------------------------------------------------------------------------|----------------------------------|------|
| CLIENT'S SIGNATURE:                                             |                                                        | PRODUCT:<br>SIENNA 20  | CLIENT:<br>Mr. TIMM                      |                                                                                                  | DA DRAWINGS                      |      |
|                                                                 | Any copying or altering<br>of the drawing shall not be | Classic                | Ms. PLUESS                               | DRAWN:<br>PG.                                                                                    | DATE:<br>04.04.19                | Rev: |
| BL No. 2298C<br>ABN 18 003 892 706                              | undertaken without written<br>permission from          | R/H Garage             | site address:<br>Lot 2 No.5A, DP 1248957 | RATIO @ A3:                                                                                      | CHECKED:                         | - L  |
| Clarendon Homes (NSW) P/L                                       | CLARENDON HOMES (NSW) P/L                              | Sapphire Specification | Iraga Place                              | 1:100<br>SHEET:                                                                                  | J.S<br>JOB No:                   |      |
| 21 Solent Circuit, Baulkham Hills NSW 2153<br>T: (02) 8851 5300 | # DIMENSIONS TO BE READ IN<br>PREFERENCE TO SCALING    |                        | FORESTVILLE 2087                         | 5                                                                                                | 29913477                         | NSW  |