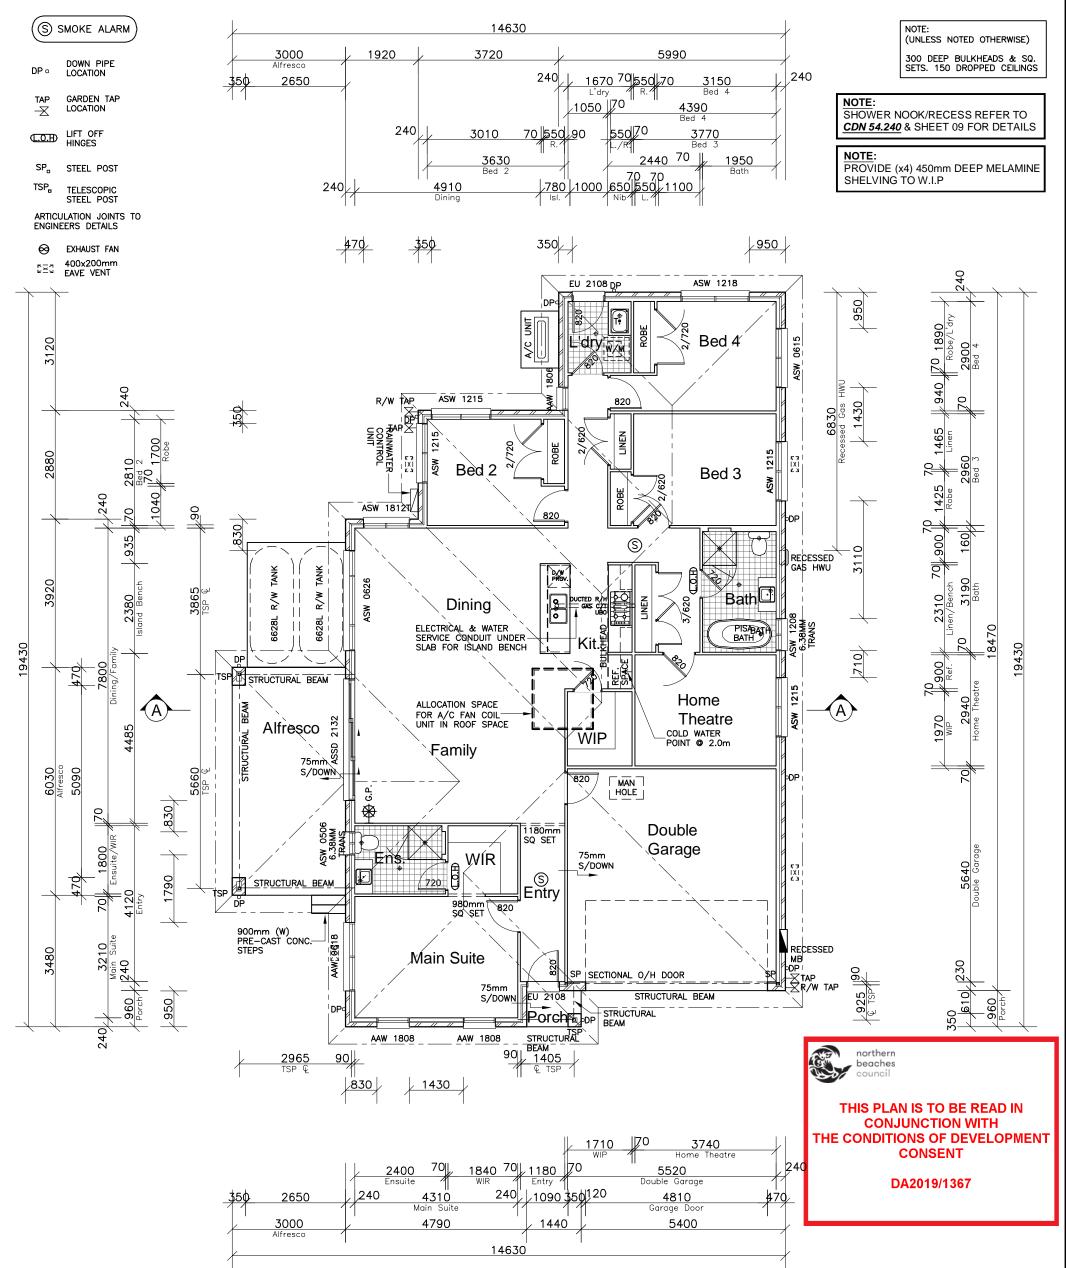

## **FLOOR PLAN**

| CLIENT'S SIGNATURE:                                             | DATE:                                                                                                                                |                        |                                                        |                                       |                  |      |
|-----------------------------------------------------------------|--------------------------------------------------------------------------------------------------------------------------------------|------------------------|--------------------------------------------------------|---------------------------------------|------------------|------|
| ClarendonHomes                                                  | © ALL RIGHTS RESERVED<br>This plan is the property of<br>CLARENDON HOMES (NSW) P/L                                                   | PRODUCT:<br>SIENNA 20  | CLIENT:<br>Mr. TIMM<br>Mg. DLUESS                      | DA DRAWINGS                           |                  |      |
| BL No. 2298C<br>ABN 18 003 892 706<br>Clarendon Homes (NSW) P/L | Any copying or altering<br>of the drawing shall not be<br>undertaken without written<br>permission from<br>CLARENDON HOMES (NSW) P/L | Classic<br>R/H Garage  | Ms. PLUESS<br>SITE ADDRESS:<br>Lot 2 No.5A, DP 1248957 | DRAWN:<br>PG.<br>RATIO @ A3:<br>1:100 | 04.04.19         | Rev: |
| 21 Solent Circuit, Baulkham Hills NSW 2153<br>T: (02) 8851 5300 | # DIMENSIONS TO BE READ IN<br>PREFERENCE TO SCALING                                                                                  | Sapphire Specification | Iraga Place<br>FORESTVILLE 2087                        | SHEET: 3                              | JOB No: 29913477 | NSW  |