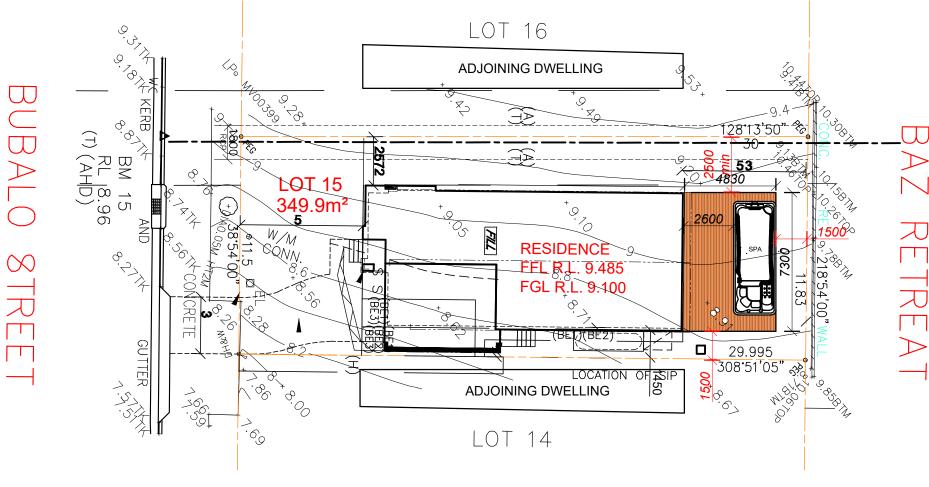

TOTAL SITE AREA - m2 approx

EXISTING DWELLING-GRND FLOOR

EXISTING OTHER STRUCTURES

BALANCE IMPERVIOUS AREA

TOTAL PROPOSED IMPERVIOUS AREA

TOTAL PROPOSED LANDSCAPE AREA

PROPOSED SPA/DECK

98.55

29.44

157.99

35.90

193.89 55.41 %

156.01 44.59 %

**NOTE: NO ADDITIONAL ROOF WATER** 

DIAL BEFORE YOU DIG

BUILDER TO ENSURE THE EXACT LOCATIONS
OF THE SERVICES PRIOR TO THE START OF
ANY CONSTRUCTION WORK. BUILDER MUST
CALL 'DIAL BEFORE YOU DIG' TO THE TO
CONFIRM THE THE LOCATIONS OF THE

# EXISTING DRIVEWAY/PATHS 30.00 TOTAL EXISTING IMPERVIOUS 157.99 EXISTING HARD SURFACE BUILT OVER 0.00

Copyright © This Drawing remains the property of Connect Drafting until invoice for these plans are paid in full and may not be used or reproduced until invoice paid in full. DO NOT SCALE from Drawing. All dimensions are in millimeters and are to be verified onsite prior to construction.

#### SITE PLAN/SITE ANALYSIS

Site Plan: 1: 200

Copyright © This Drawing remains the property of Connect Drafting until invoice for these plans are paid in full and may not be used or reproduced until invoice paid in full. DO NOT SCALE from Drawing. All dimensions are in millimeters and are to be verified onsite prior to construction.

Site Plan: 1 : 200