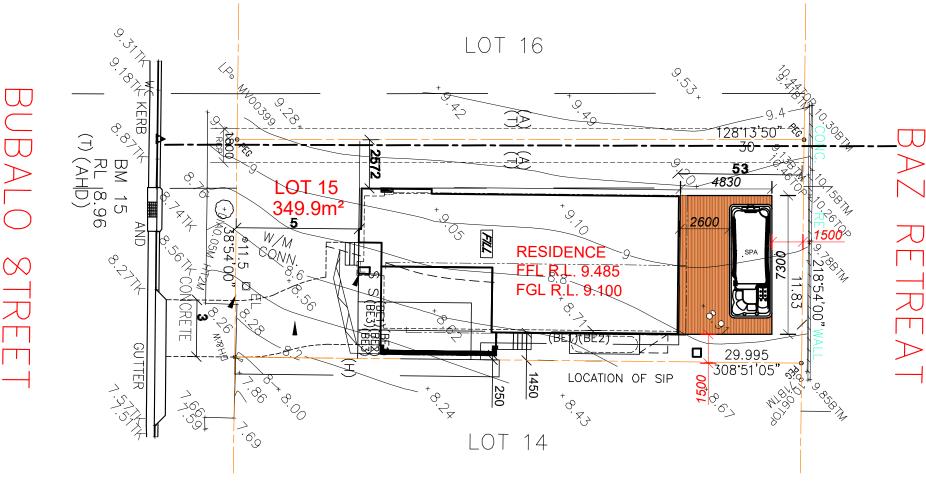

TOTAL SITE AREA - m2 approx

EXISTING DWELLING-GRND FLOOR

EXISTING OTHER STRUCTURES

BALANCE IMPERVIOUS AREA

TOTAL PROPOSED IMPERVIOUS AREA

TOTAL PROPOSED LANDSCAPE AREA

PROPOSED SPA/DECK

98.55

29.44

157.99

35.90

193.89 55.41 %

156.01 44.59 %

**NOTE: NO ADDITIONAL ROOF WATER** 

DIAL BEFORE YOU DIG

BUILDER TO ENSURE THE EXACT LOCATIONS
OF THE SERVICES PRIOR TO THE START OF
ANY CONSTRUCTION WORK. BUILDER MUST
CALL 'DIAL BEFORE YOU DIG' TO THE TO
CONFIRM THE THE LOCATIONS OF THE

Site Plan: 1 : 200

# EXISTING DRIVEWAY/PATHS 30.00 TOTAL EXISTING IMPERVIOUS 157.99 EXISTING HARD SURFACE BUILT OVER 0.00

Copyright © This Drawing remains the property of Connect Drafting until invoice for these plans are paid in full and may not be used or reproduced until invoice paid in full. DO NOT SCALE from Drawing. All dimensions are in millimeters and are to be verified onsite prior to construction.

#### SITE PLAN/SITE ANALYSIS

Site Plan: 1: 200

Copyright © This Drawing remains the property of Connect Drafting until invoice for these plans are paid in full and may not be used or reproduced until invoice paid in full. DO NOT SCALE from Drawing. All dimensions are in millimeters and are to be verified onsite prior to construction.