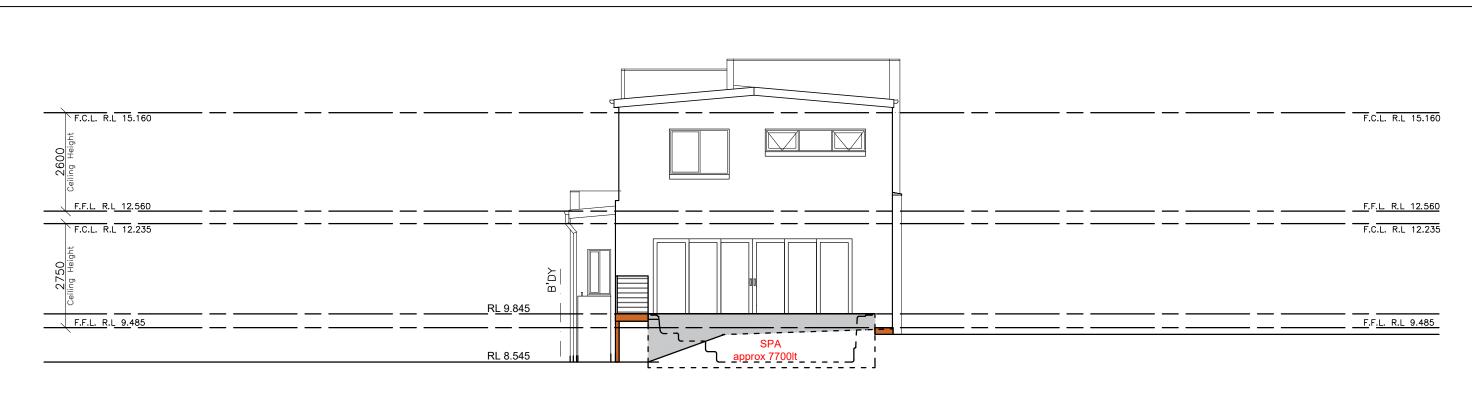

#### **SOUTH EAST ELEVATION**

Copyright © This Drawing remains the property of Connect Drafting until invoice for these plans are paid in full and may not be used or reproduced until invoice paid in full. DO NOT SCALE from Drawing. All dimensions are in millimeters and are to be verified onsite prior to construction.

|   | 14/08/21                                                                                                                                | PRELIMINARY ISSUE        | Α | PROPOSED                   |       | FOR        |              |          |  |
|---|-----------------------------------------------------------------------------------------------------------------------------------------|--------------------------|---|----------------------------|-------|------------|--------------|----------|--|
|   | DATE                                                                                                                                    | FINAL ISSUE              |   | DECK/                      | SPA   |            | SHIH-HUA LIU |          |  |
|   |                                                                                                                                         |                          |   | AT SITE ADDRESS            |       |            |              |          |  |
| 1 | NOTE: ALL MEASUREMENTS ARE TO BE CONFIRMED ON SITE PRIOR                                                                                |                          |   | 5 Bubalo Street Warriewood |       |            |              |          |  |
|   | 7                                                                                                                                       | TO ORDERING/CONSTRUCTION |   | DRAWING                    |       |            | LOT NO       | DP       |  |
|   | ALL WORK TO BE CARRIED OUT IN ACCORDANCE WITH<br>RELEVANT AUSTRALIAN STANDARDS AND BUILDING CODES<br>DIAL BEFORE YOU DIG IS RECOMMENDED |                          |   | ELEVTIONS/SECTION          |       |            | 16           | 271139   |  |
|   |                                                                                                                                         |                          |   | DATE                       | SCALE | PROJECT NO | DRAWING NO   | SHEET NO |  |
|   |                                                                                                                                         |                          |   | 14/08/21                   | 1:100 | CD-186/21  | CD-186/21-V1 | 4 OF 4   |  |