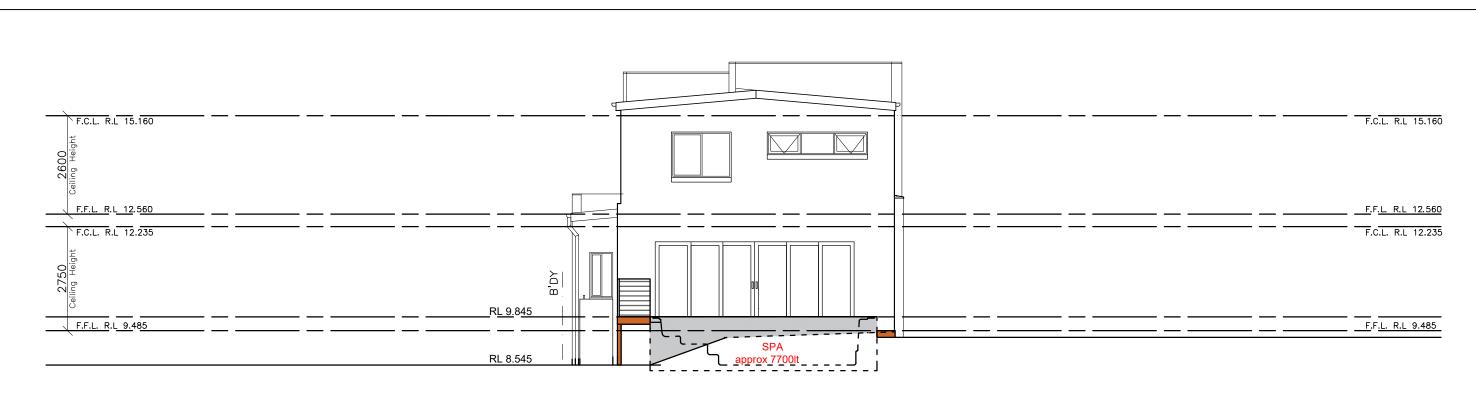

#### **SOUTH EAST ELEVATION**

Copyright © This Drawing remains the property of Connect Drafting until invoice for these plans are paid in full and may not be used or reproduced until invoice paid in full. DO NOT SCALE from Drawing. All dimensions are in millimeters and are to be verified onsite prior to construction.

|   | 14/08/21                                                                                                                                | PRELIMINARY ISSUE        | Α | PROPOSED                   |       | FOR        |              |          |  |
|---|-----------------------------------------------------------------------------------------------------------------------------------------|--------------------------|---|----------------------------|-------|------------|--------------|----------|--|
|   | DATE                                                                                                                                    | FINAL ISSUE              |   | DECK/                      | SPA   |            | SHIH-HUA LIU |          |  |
|   |                                                                                                                                         |                          |   | AT SITE ADDRESS            |       |            |              |          |  |
| 1 | NOTE: ALL MEASUREMENTS ARE TO BE CONFIRMED ON SITE PRIOR                                                                                |                          |   | 5 Bubalo Street Warriewood |       |            |              |          |  |
|   | 7                                                                                                                                       | TO ORDERING/CONSTRUCTION |   | DRAWING                    |       |            | LOT NO       | DP       |  |
|   | ALL WORK TO BE CARRIED OUT IN ACCORDANCE WITH<br>RELEVANT AUSTRALIAN STANDARDS AND BUILDING CODES<br>DIAL BEFORE YOU DIG IS RECOMMENDED |                          |   | ELEVTIONS/SECTION          |       |            | 16           | 271139   |  |
|   |                                                                                                                                         |                          |   | DATE                       | SCALE | PROJECT NO | DRAWING NO   | SHEET NO |  |
|   |                                                                                                                                         |                          |   | 14/08/21                   | 1:100 | CD-186/21  | CD-186/21-V1 | 4 OF 4   |  |