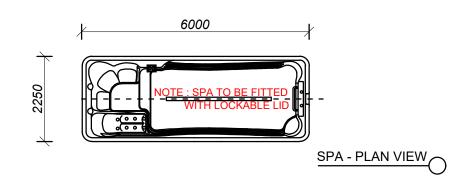

| 14/08/21                                                                                                                        | PRELIMINARY ISSUE                  | Α     | PROPOSED                   |               | FC         | OR              |          |  |
|---------------------------------------------------------------------------------------------------------------------------------|------------------------------------|-------|----------------------------|---------------|------------|-----------------|----------|--|
| DATE                                                                                                                            | FINAL ISSUE                        |       | DECK/S                     | SPA           |            | SHIH-HUA LIU    |          |  |
|                                                                                                                                 |                                    | 1     | AT SITE ADDRESS            |               |            |                 |          |  |
| NOTE: ALL MEASUREMENTS ARE TO BE CONFIRMED ON SITE PRIOR                                                                        |                                    | PRIOR | 5 Bubalo Street Warriewood |               |            |                 |          |  |
| 7                                                                                                                               | TO ORDERING/CONSTRUCTION           |       | DRAWING                    |               |            | LOT NO          | DP       |  |
| ALL WORK TO BE CARRIED OUT IN ACCORDANCE WITH RELEVANT AUSTRALIAN STANDARDS AND BUILDING COD DIAL BEFORE YOU DIG IS RECOMMENDED |                                    |       | FLOOF                      | R PLAN-SPA DE | ΓAILS      | 16              | 271139   |  |
|                                                                                                                                 |                                    | DEC   | DATE                       | SCALE         | PROJECT NO | DRAWING NO      | SHEET NO |  |
|                                                                                                                                 | DIAL BEFORE TOO DIG 13 RECOMMENDED |       | 14/08/21                   | 1:100         | CD-186/2   | 21 CD-186/21-V1 | 2 OF 4   |  |