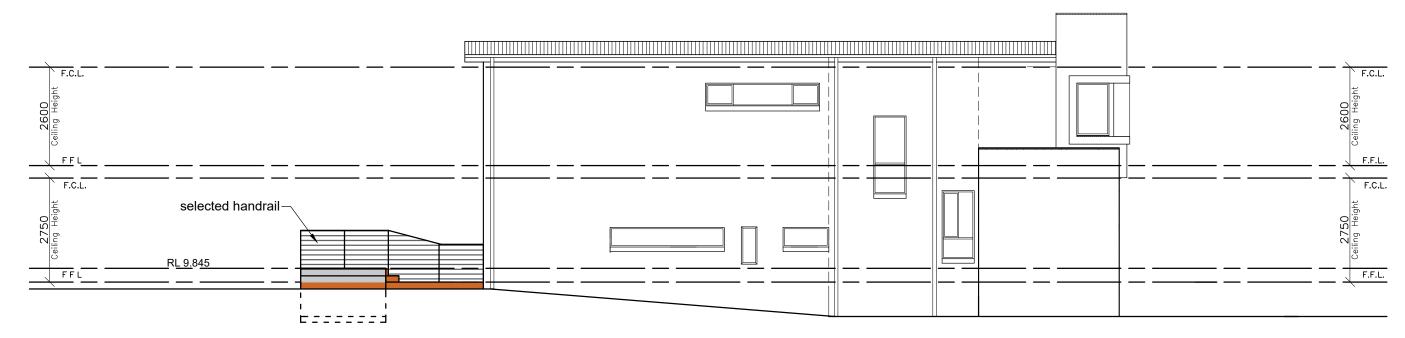

#### **SOUTH EAST ELEVATION**

Copyright © This Drawing remains the property of Connect Drafting until invoice for these plans are paid in full and may not be used or reproduced until invoice paid in full. DO NOT SCALE from Drawing. All dimensions are in millimeters and are to be verified onsite prior to construction.

|   | 14/08/21                                                                                                                                | PRELIMINARY ISSUE        | Α | PROPOSED                   |       | FOR        |              |          |  |
|---|-----------------------------------------------------------------------------------------------------------------------------------------|--------------------------|---|----------------------------|-------|------------|--------------|----------|--|
|   | DATE                                                                                                                                    | FINAL ISSUE              |   | DECK/                      | SPA   |            | SHIH-HUA LIU |          |  |
|   |                                                                                                                                         |                          |   | AT SITE ADDRESS            |       |            |              |          |  |
| 1 | NOTE: ALL MEASUREMENTS ARE TO BE CONFIRMED ON SITE PRIOR                                                                                |                          |   | 5 Bubalo Street Warriewood |       |            |              |          |  |
|   | 7                                                                                                                                       | TO ORDERING/CONSTRUCTION |   | DRAWING                    |       |            | LOT NO       | DP       |  |
|   | ALL WORK TO BE CARRIED OUT IN ACCORDANCE WITH<br>RELEVANT AUSTRALIAN STANDARDS AND BUILDING CODES<br>DIAL BEFORE YOU DIG IS RECOMMENDED |                          |   | ELEVTIONS/SECTION          |       |            | 16           | 271139   |  |
|   |                                                                                                                                         |                          |   | DATE                       | SCALE | PROJECT NO | DRAWING NO   | SHEET NO |  |
|   |                                                                                                                                         |                          |   | 14/08/21                   | 1:100 | CD-186/21  | CD-186/21-V1 | 4 OF 4   |  |