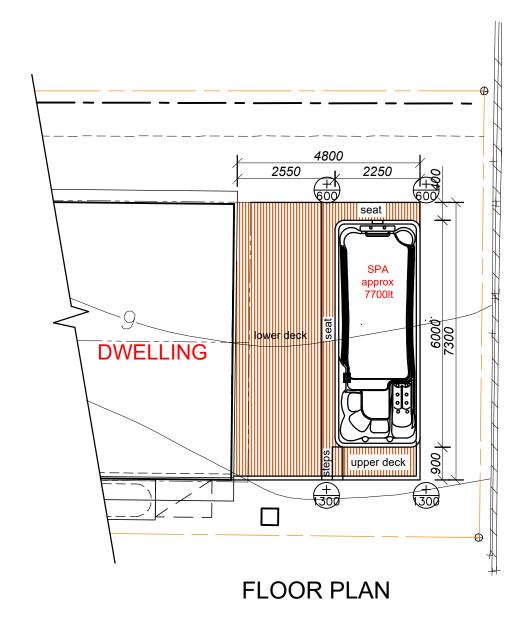

| 14/08/21                                                                                                                        | PRELIMINARY ISSUE                  | Α     | PROPOSED                   |               | FC         | OR              |          |  |
|---------------------------------------------------------------------------------------------------------------------------------|------------------------------------|-------|----------------------------|---------------|------------|-----------------|----------|--|
| DATE                                                                                                                            | FINAL ISSUE                        |       | DECK/S                     | SPA           |            | SHIH-HUA LIU    |          |  |
|                                                                                                                                 |                                    | 1     | AT SITE ADDRESS            |               |            |                 |          |  |
| NOTE: ALL MEASUREMENTS ARE TO BE CONFIRMED ON SITE PRIOR                                                                        |                                    | PRIOR | 5 Bubalo Street Warriewood |               |            |                 |          |  |
| 7                                                                                                                               | TO ORDERING/CONSTRUCTION           |       | DRAWING                    |               |            | LOT NO          | DP       |  |
| ALL WORK TO BE CARRIED OUT IN ACCORDANCE WITH RELEVANT AUSTRALIAN STANDARDS AND BUILDING COD DIAL BEFORE YOU DIG IS RECOMMENDED |                                    |       | FLOOF                      | R PLAN-SPA DE | ΓAILS      | 16              | 271139   |  |
|                                                                                                                                 |                                    | DEC   | DATE                       | SCALE         | PROJECT NO | DRAWING NO      | SHEET NO |  |
|                                                                                                                                 | DIAL BEFORE TOO DIG 13 RECOMMENDED |       | 14/08/21                   | 1:100         | CD-186/2   | 21 CD-186/21-V1 | 2 OF 4   |  |