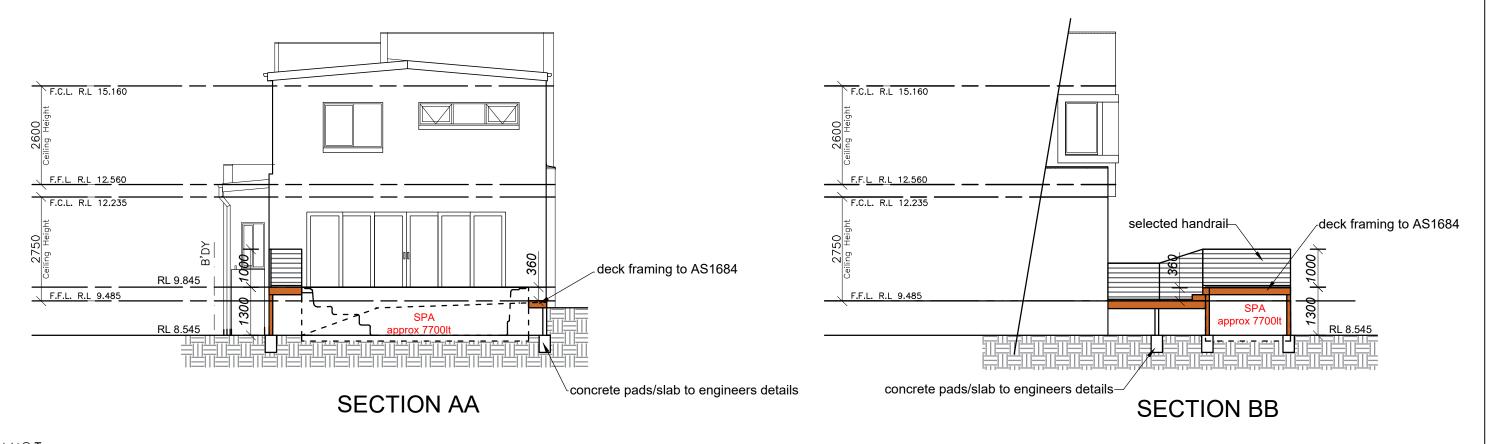

| 14/08/21                                                                                                                        | PRELIMINARY ISSUE                  | Α     | PROPOSED                   |               | FC         | OR              |          |  |
|---------------------------------------------------------------------------------------------------------------------------------|------------------------------------|-------|----------------------------|---------------|------------|-----------------|----------|--|
| DATE                                                                                                                            | FINAL ISSUE                        |       | DECK/S                     | SPA           |            | SHIH-HUA LIU    |          |  |
|                                                                                                                                 |                                    | 1     | AT SITE ADDRESS            |               |            |                 |          |  |
| NOTE: ALL MEASUREMENTS ARE TO BE CONFIRMED ON SITE PRIOR                                                                        |                                    | PRIOR | 5 Bubalo Street Warriewood |               |            |                 |          |  |
| 7                                                                                                                               | TO ORDERING/CONSTRUCTION           |       | DRAWING                    |               |            | LOT NO          | DP       |  |
| ALL WORK TO BE CARRIED OUT IN ACCORDANCE WITH RELEVANT AUSTRALIAN STANDARDS AND BUILDING COD DIAL BEFORE YOU DIG IS RECOMMENDED |                                    |       | FLOOF                      | R PLAN-SPA DE | ΓAILS      | 16              | 271139   |  |
|                                                                                                                                 |                                    | DEC   | DATE                       | SCALE         | PROJECT NO | DRAWING NO      | SHEET NO |  |
|                                                                                                                                 | DIAL BEFORE TOO DIG 13 RECOMMENDED |       | 14/08/21                   | 1:100         | CD-186/2   | 21 CD-186/21-V1 | 2 OF 4   |  |