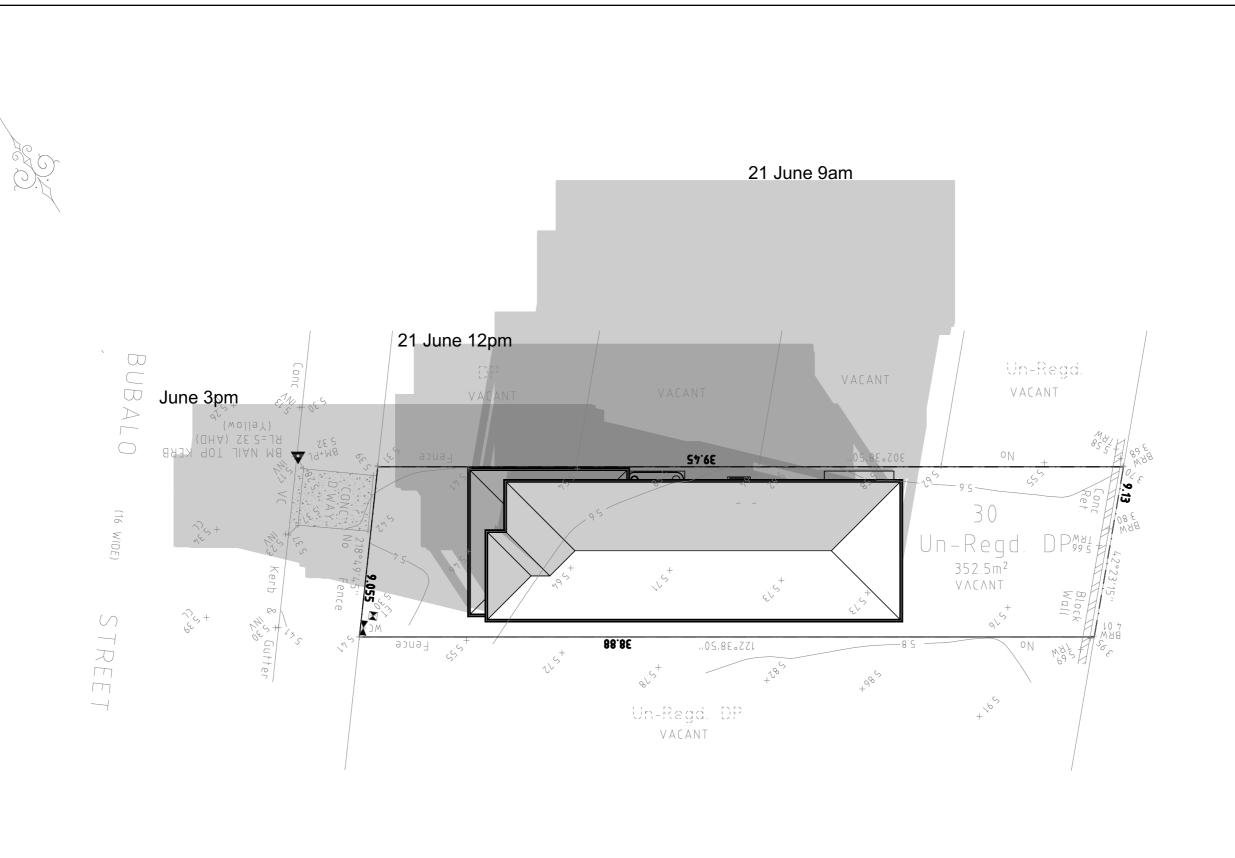

PRODUCT:

CUSTOM DWELLING CUSTOM FACADE SINGLE GARAGE

| Master Issued: | NA | Revision: A |
|----------------|----|-------------|

|            | CLIENT:<br>CRAIG & PAULA WALKER | SHADOWS JUNE |            |      |
|------------|---------------------------------|--------------|------------|------|
|            |                                 | DRAWN:       | DATE:      | Rev: |
|            | SITE ADDRESS:                   | #Drawn By    | 10/07/2019 | _    |
|            | LOT 30 (DP UNREGISTERED),       | RATIO @ A3:  | CHECKED:   | D    |
|            | 20 BUBÀLO STREET,               | 1:200        |            |      |
| WARRIEWOOD | SHEET:                          | JOB No:      |            |      |
|            | 9                               | N195509      |            |      |
|            |                                 |              |            |      |

Un-Regd. VACANT VACANT VACANT VACANT COLOURED CONCRETE DRIVEWAY (人ellow) 5,647 PRIVATE OPEN GARAGE RL=5.32 (AHD) SPACE (4m x 6m MIN) BM NAIL TOP KERB 90094 305,38,20,, 39.45 RL: 5.50 DEB 200 O RWT Q RL: 5.65 FILL 50 GARAGE FFL: 5.935 5,000 FRONT PROPOSED RESIDENCE FFL: 6.010 FGL: 5,700 MAILBOX BY NSH 1,390 FF SIDE D 12,271 FF REAR -CONCRETE PATH Un-Regd. DP VACANT