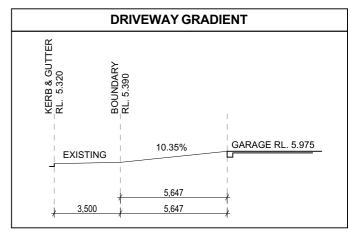

0.29m OF FALL ACCROSS THE BUILDING ENVELOPE

**ELEVATION - EAST** 

LANDSCAPE NOTE
UNLESS SPECIFIED IN YOUR CONTRACT, NO LANDSCAPING WORKS HAVE BEEN ALLOWED FOR AROUND THE BUILDING. AT COMPLETION OF LANDSCAPE WORKS, THE SLAB HEIGHT MUST REMAIN A MIN. OF 75MM ABOVE THE FINISHED LANDSCAPE LEVEL.