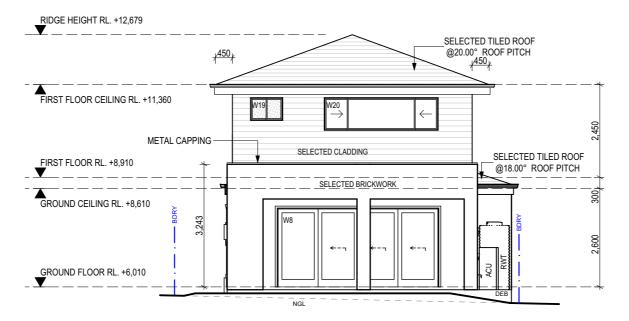

0.29m OF FALL ACCROSS THE BUILDING ENVELOPE

**ELEVATION - EAST** 

LANDSCAPE NOTE
UNLESS SPECIFIED IN YOUR CONTRACT, NO LANDSCAPING WORKS HAVE BEEN ALLOWED FOR AROUND THE BUILDING. AT COMPLETION OF LANDSCAPE WORKS, THE SLAB HEIGHT MUST REMAIN A MIN. OF 75MM ABOVE THE FINISHED LANDSCAPE LEVEL.

# **ELEVATION - NORTH**

# **GUTTER NOTE**

WHEN BUILDING NEAR TREES, WE STRONGLY RECOMMEND YOU INSTALL GUTTER-GUARD OR A SIMILAR PRODUCT IN ALL GUTTERS AND VALLEYS, TO PREVENT LEAF BUILD-UP AND WATER TO OVERFLOW UNDER THE ROOF TILES OR SHEETING.

# **FLOOR LEVELS NOTE**

THE NATURAL GROUND LEVEL SHOWN ON THE ELEVATIONS MAY VARY SLIGHTLY ON SITE, DUE TO SITE CONDITIONS AND FINAL LEVELS AFTER DEMOLITION, EXCAVATION OR SOIL REMOVAL.

# **ELEVATION - SOUTH**

LANDSCAPE NOTE
UNLESS SPECIFIED IN YOUR CONTRACT, NO LANDSCAPING WORKS HAVE BEEN ALLOWED FOR AROUND THE BUILDING. AT COMPLETION OF LANDSCAPE WORKS, THE SLAB HEIGHT MUST REMAIN A MIN. OF 75MM ABOVE THE FINISHED LANDSCAPE LEVEL.