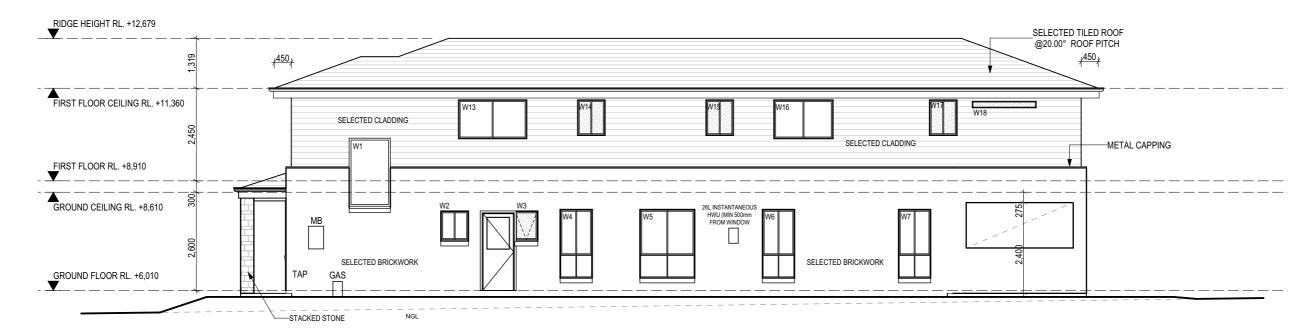

# **ELEVATION - NORTH**

# **GUTTER NOTE**

WHEN BUILDING NEAR TREES, WE STRONGLY RECOMMEND YOU INSTALL GUTTER-GUARD OR A SIMILAR PRODUCT IN ALL GUTTERS AND VALLEYS, TO PREVENT LEAF BUILD-UP AND WATER TO OVERFLOW UNDER THE ROOF TILES OR SHEETING.

# **FLOOR LEVELS NOTE**

THE NATURAL GROUND LEVEL SHOWN ON THE ELEVATIONS MAY VARY SLIGHTLY ON SITE, DUE TO SITE CONDITIONS AND FINAL LEVELS AFTER DEMOLITION, EXCAVATION OR SOIL REMOVAL.