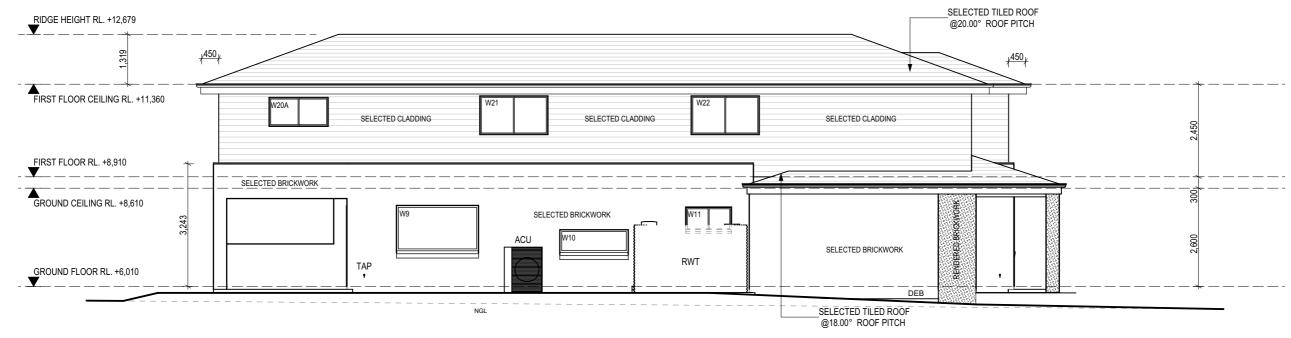

**ELEVATION - WEST** 

# **GUTTER NOTE**

WHEN BUILDING NEAR TREES, WE STRONGLY RECOMMEND YOU INSTALL GUTTER-GUARD OR A SIMILAR PRODUCT IN ALL GUTTERS AND VALLEYS, TO PREVENT LEAF BUILD-UP AND WATER TO OVERFLOW UNDER THE ROOF TILES OR SHEETING.

# **FLOOR LEVELS NOTE**

THE NATURAL GROUND LEVEL SHOWN ON THE ELEVATIONS MAY VARY SLIGHTLY ON SITE, DUE TO SITE CONDITIONS AND FINAL LEVELS AFTER DEMOLITION, EXCAVATION OR SOIL REMOVAL.