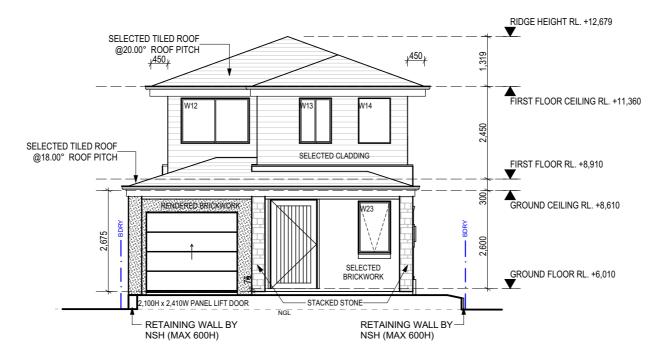

0.29m OF FALL ACCROSS THE BUILDING ENVELOPE

**ELEVATION - EAST** 

LANDSCAPE NOTE
UNLESS SPECIFIED IN YOUR CONTRACT, NO LANDSCAPING WORKS HAVE BEEN ALLOWED FOR AROUND THE BUILDING. AT COMPLETION OF LANDSCAPE WORKS, THE SLAB HEIGHT MUST REMAIN A MIN. OF 75MM ABOVE THE FINISHED LANDSCAPE LEVEL.

# **GUTTER NOTE**

WHEN BUILDING NEAR TREES, WE STRONGLY RECOMMEND YOU INSTALL GUTTER-GUARD OR A SIMILAR PRODUCT IN ALL GUTTERS AND VALLEYS, TO PREVENT LEAF BUILD-UP AND WATER TO OVERFLOW UNDER THE ROOF TILES OR SHEETING.

# **FLOOR LEVELS NOTE**

THE NATURAL GROUND LEVEL SHOWN ON THE ELEVATIONS MAY VARY SLIGHTLY ON SITE, DUE TO SITE CONDITIONS AND FINAL LEVELS AFTER DEMOLITION, EXCAVATION OR SOIL REMOVAL.