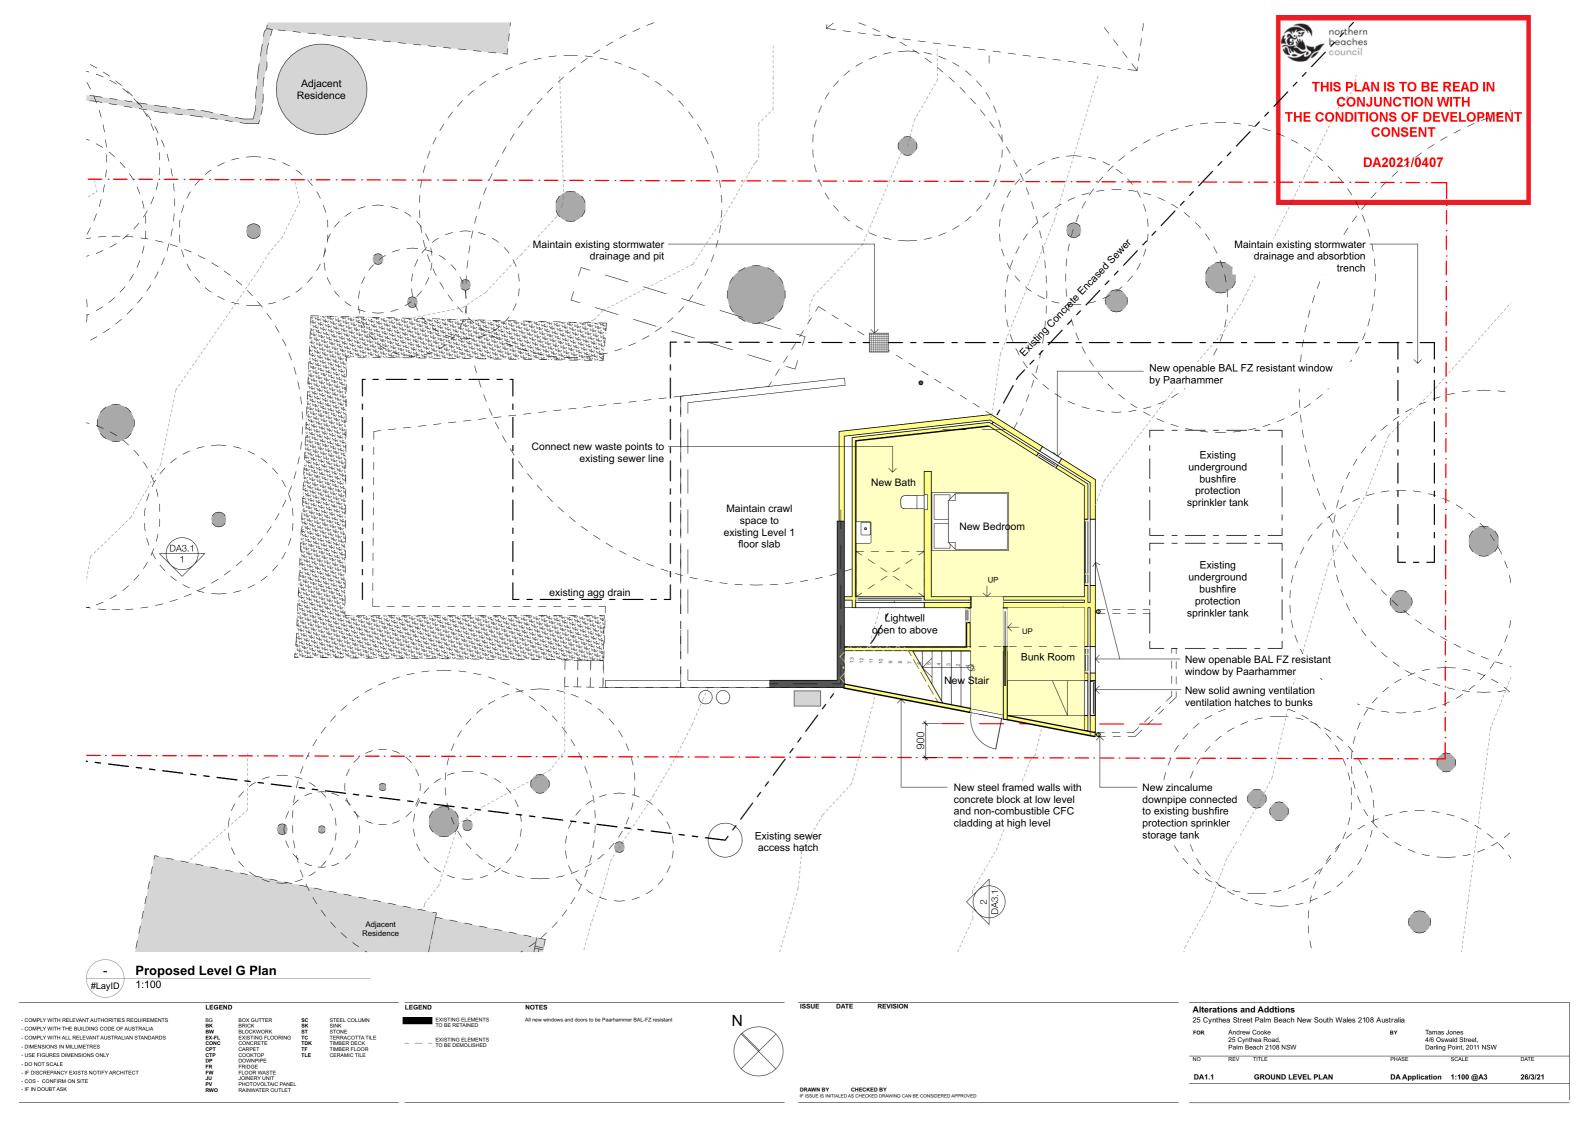

DA2.1 **ELEVATIONS** DA Application 1:100 @A3 26/3/21

beaches council

THIS PLAN IS TO BE READ IN **CONJUNCTION WITH** THE CONDITIONS OF DEVELOPMENT CONSENT

DA2021/0407

26/3/21

1:100 #LayID

Alterations and Addtions All new windows and doors to be Paarhammer BAL-FZ resistant Ν - COMPLY WITH RELEVANT AUTHORITIES REQUIREMENTS 25 Cynthea Street Palm Beach New South Wales 2108 Australia - COMPLY WITH THE BUILDING CODE OF AUSTRALIA
- COMPLY WITH ALL RELEVANT AUSTRALIAN STANDARDS Andrew Cooke 25 Cynthea Road, Palm Beach 2108 NSW Tamas Jones 4/6 Oswald Street, Darling Point, 2011 NSW - EXISTING ELEMENTS TO BE DEMOLISHED - DIMENSIONS IN MILLIMETRES - USE FIGURES DIMENSIONS ONLY - DO NOT SCALE REV TITLE SCALE - IF DISCREPANCY EXISTS NOTIFY ARCHITECT
- COS - CONFIRM ON SITE
- IF IN DOUBT ASK DA2.2 **ELEVATIONS** DA Application 1:100 @A3 DRAWN BY CHECKED BY
IF ISSUE IS INITIALED AS CHECKED DRAWING CAN BE CONSIDERED APPROVED