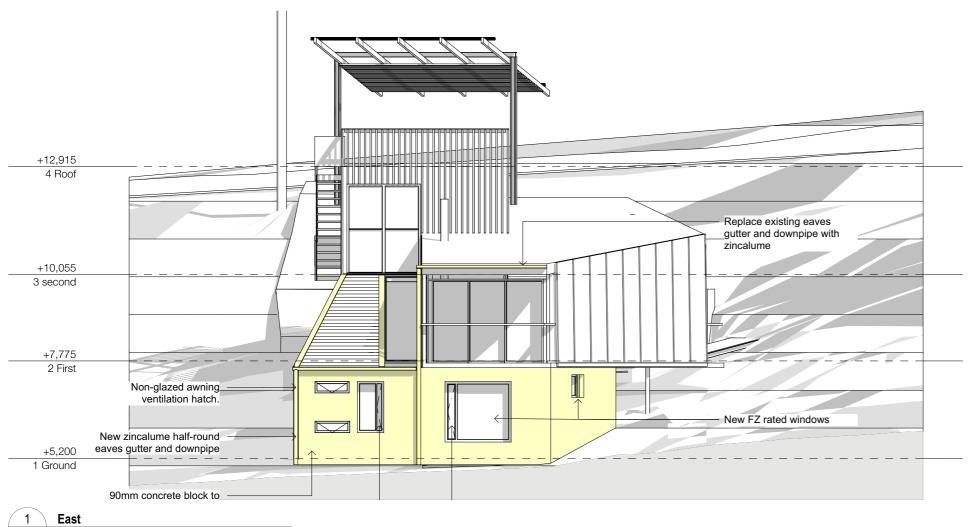

DA2.1 **ELEVATIONS** DA Application 1:100 @A3 26/3/21

beaches council

THIS PLAN IS TO BE READ IN **CONJUNCTION WITH** THE CONDITIONS OF DEVELOPMENT CONSENT

DA2021/0407

26/3/21

1:100 #LayID

Alterations and Addtions All new windows and doors to be Paarhammer BAL-FZ resistant Ν - COMPLY WITH RELEVANT AUTHORITIES REQUIREMENTS 25 Cynthea Street Palm Beach New South Wales 2108 Australia - COMPLY WITH THE BUILDING CODE OF AUSTRALIA
- COMPLY WITH ALL RELEVANT AUSTRALIAN STANDARDS Andrew Cooke 25 Cynthea Road, Palm Beach 2108 NSW Tamas Jones 4/6 Oswald Street, Darling Point, 2011 NSW - EXISTING ELEMENTS TO BE DEMOLISHED - DIMENSIONS IN MILLIMETRES - USE FIGURES DIMENSIONS ONLY - DO NOT SCALE REV TITLE SCALE - IF DISCREPANCY EXISTS NOTIFY ARCHITECT
- COS - CONFIRM ON SITE
- IF IN DOUBT ASK DA2.2 **ELEVATIONS** DA Application 1:100 @A3 DRAWN BY CHECKED BY
IF ISSUE IS INITIALED AS CHECKED DRAWING CAN BE CONSIDERED APPROVED