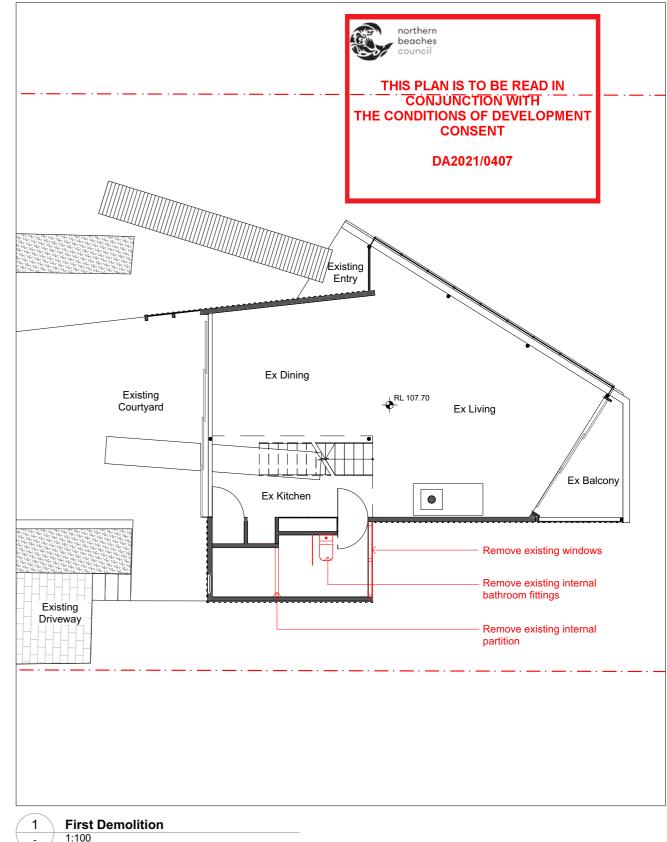

#LayID / 1:100

- COMPLY WITH RELEVANT AUTHORITIES REQUIREMENTS - COMPLY WITH THE BUILDING CODE OF AUSTRALIA
- COMPLY WITH ALL RELEVANT AUSTRALIAN STANDARDS - DIMENSIONS IN MILLIMETRES

- USE FIGURES DIMENSIONS ONLY - DO NOT SCALE - IF DISCREPANCY EXISTS NOTIFY ARCHITECT
- COS - CONFIRM ON SITE
- IF IN DOUBT ASK

- EXISTING ELEMENTS
TO BE DEMOLISHED

All new windows and doors to be Paarhammer BAL-FZ resistant

ISSUE DATE

REVISION

Alterations and Addtions 25 Cynthea Street Palm Beach New South Wales 2108 Australia

Andrew Cooke 25 Cynthea Road, Palm Beach 2108 NSW Tamas Jones 4/6 Oswald Street, Darling Point, 2011 NSW REV TITLE SCALE