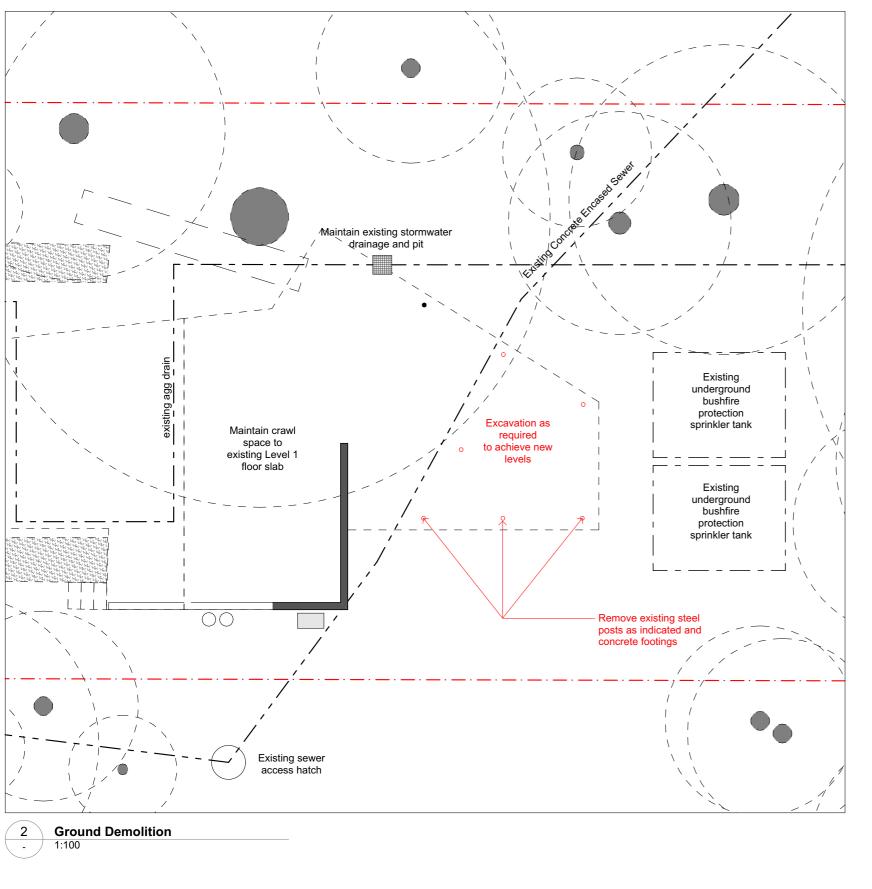

1:100

- COMPLY WITH RELEVANT AUTHORITIES REQUIREMENTS - COMPLY WITH THE BUILDING CODE OF AUSTRALIA
- COMPLY WITH ALL RELEVANT AUSTRALIAN STANDARDS - DIMENSIONS IN MILLIMETRES

- USE FIGURES DIMENSIONS ONLY - DO NOT SCALE - IF DISCREPANCY EXISTS NOTIFY ARCHITECT
- COS - CONFIRM ON SITE
- IF IN DOUBT ASK

- EXISTING ELEMENTS TO BE DEMOLISHED

All new windows and doors to be Paarhammer BAL-FZ resistant

ISSUE DATE REVISION

Alterations and Addtions 25 Cynthea Street Palm Beach New South Wales 2108 Australia Andrew Cooke 25 Cynthea Road, Palm Beach 2108 NSW Tamas Jones 4/6 Oswald Street, Darling Point, 2011 NSW REV TITLE SCALE DA0.2 DEMOLITION PLANS 26/3/21 DA Application 1:100 @A3