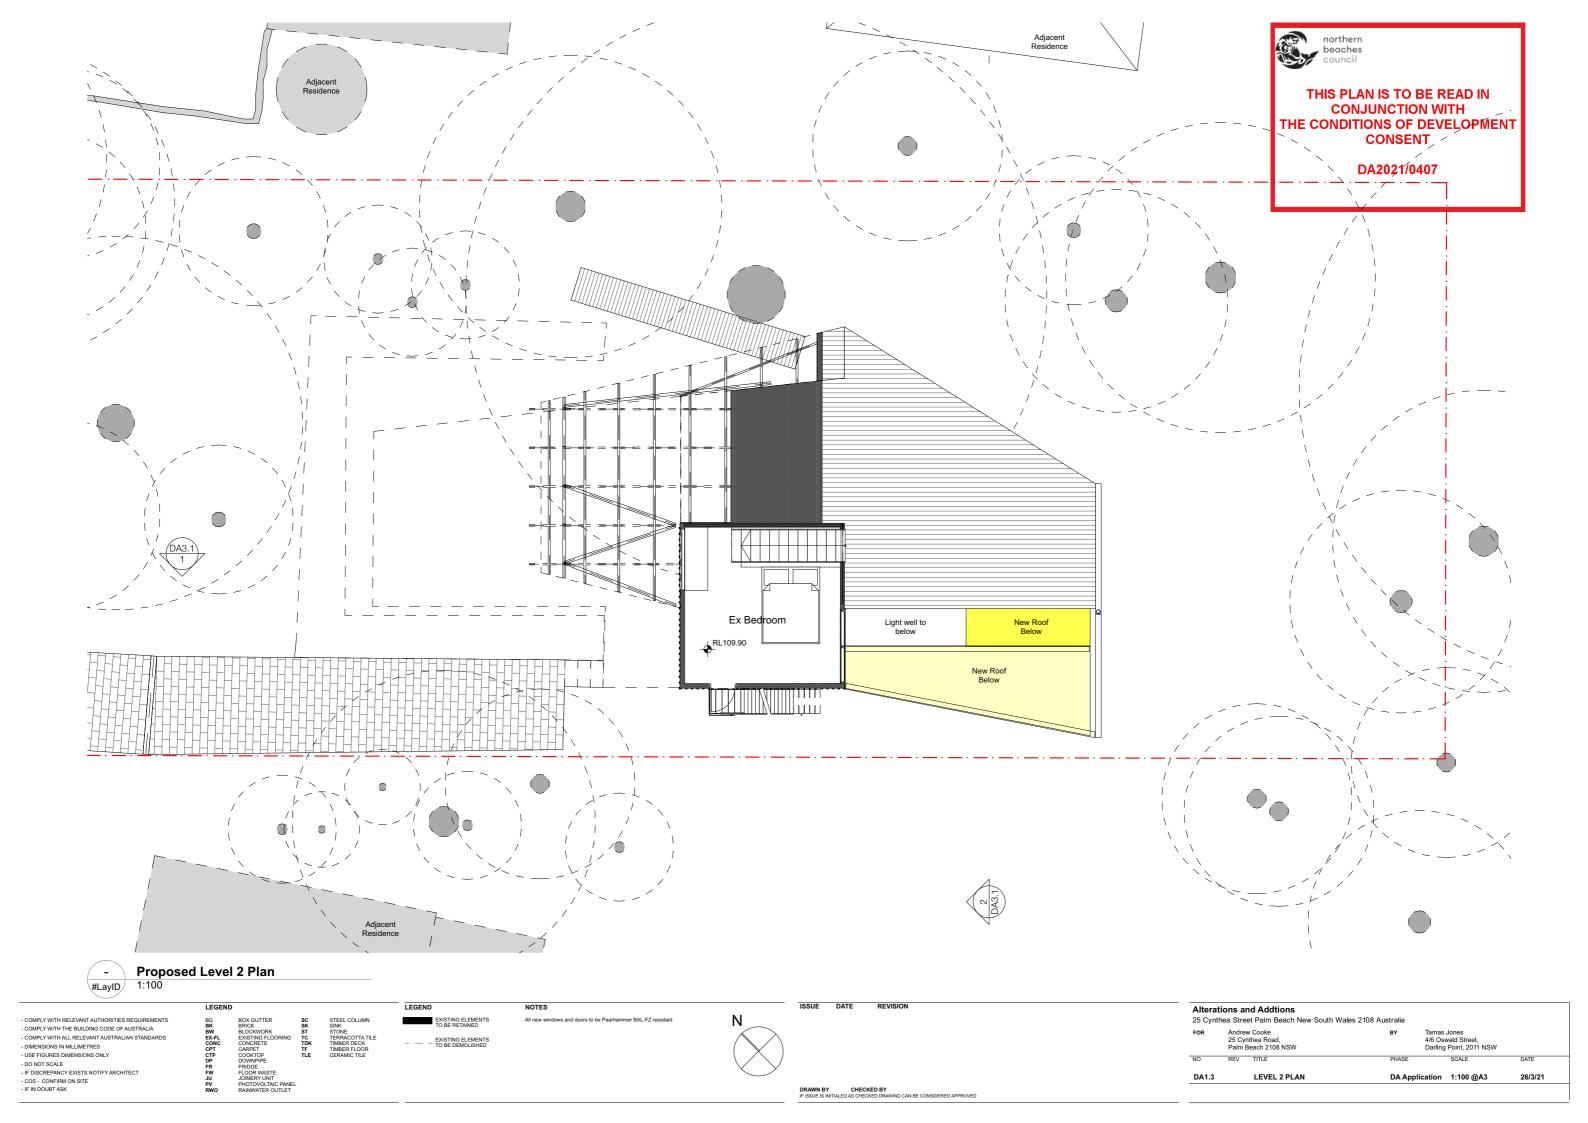

#LayID / 1:100

- COMPLY WITH RELEVANT AUTHORITIES REQUIREMENTS - COMPLY WITH THE BUILDING CODE OF AUSTRALIA
- COMPLY WITH ALL RELEVANT AUSTRALIAN STANDARDS - DIMENSIONS IN MILLIMETRES

- USE FIGURES DIMENSIONS ONLY - DO NOT SCALE - IF DISCREPANCY EXISTS NOTIFY ARCHITECT
- COS - CONFIRM ON SITE
- IF IN DOUBT ASK

- EXISTING ELEMENTS
TO BE DEMOLISHED

All new windows and doors to be Paarhammer BAL-FZ resistant

ISSUE DATE

REVISION

Alterations and Addtions 25 Cynthea Street Palm Beach New South Wales 2108 Australia

Andrew Cooke 25 Cynthea Road, Palm Beach 2108 NSW Tamas Jones 4/6 Oswald Street, Darling Point, 2011 NSW REV TITLE SCALE