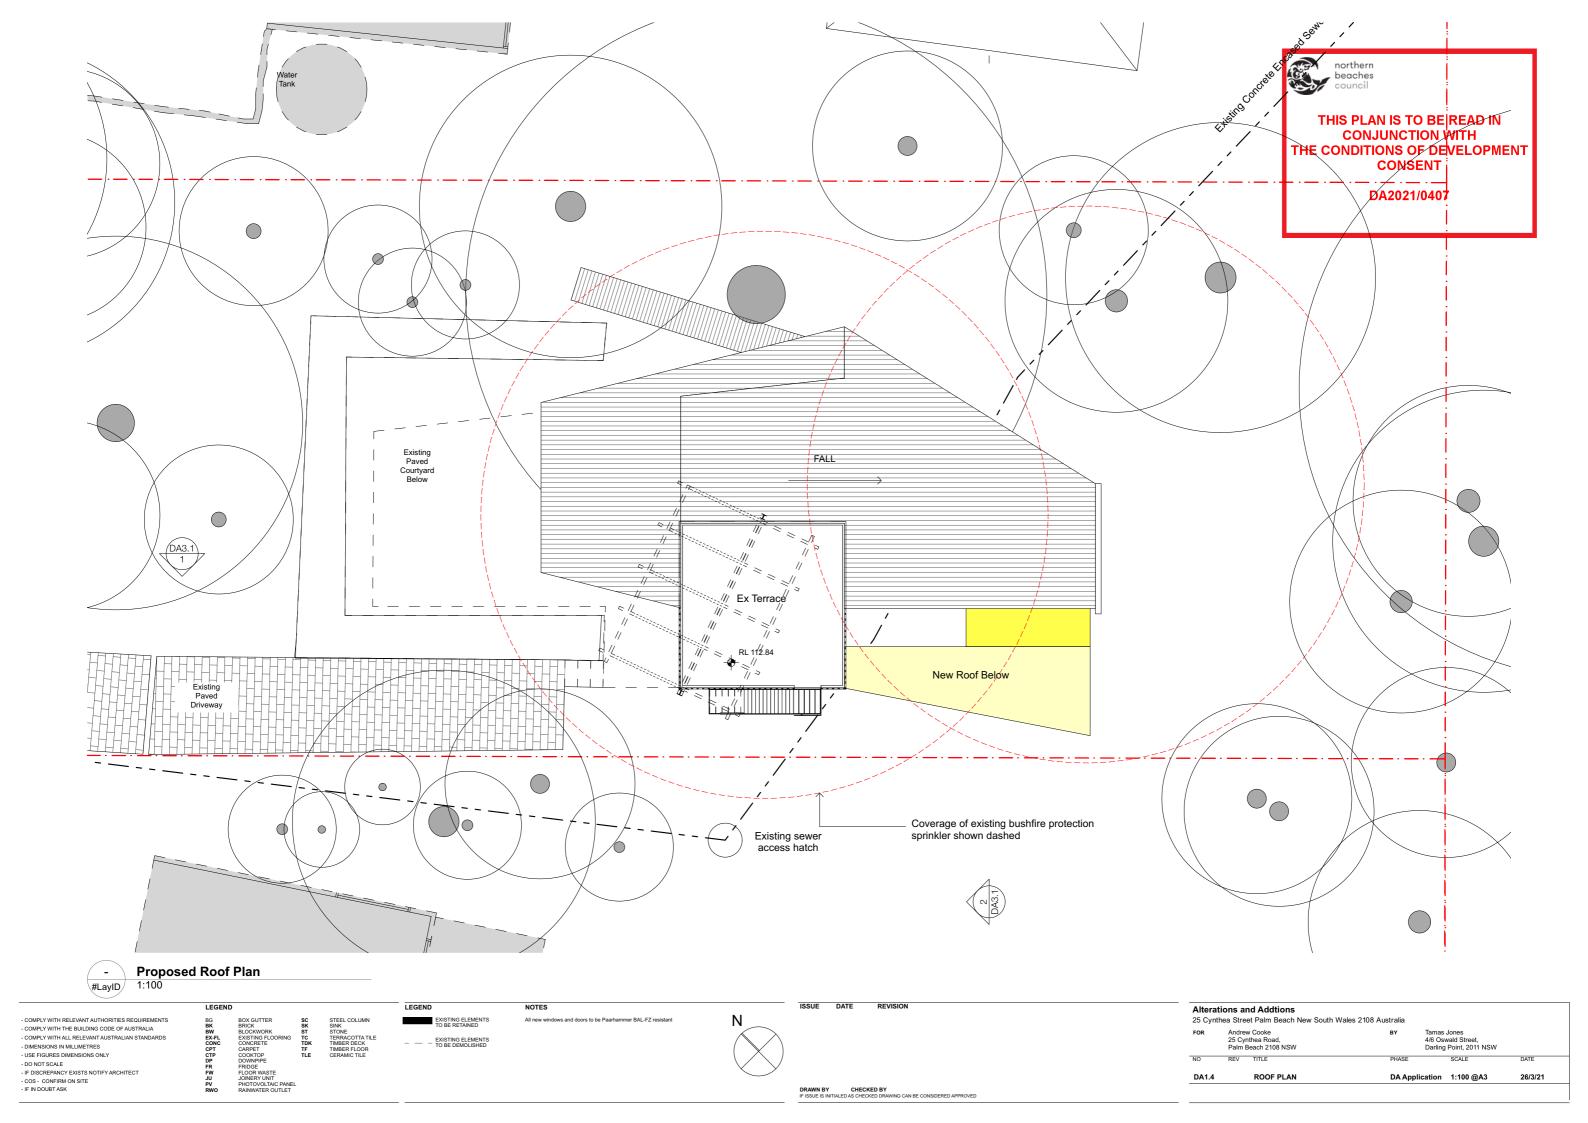

#LayID / 1:100

- COMPLY WITH RELEVANT AUTHORITIES REQUIREMENTS - COMPLY WITH THE BUILDING CODE OF AUSTRALIA
- COMPLY WITH ALL RELEVANT AUSTRALIAN STANDARDS - DIMENSIONS IN MILLIMETRES

- USE FIGURES DIMENSIONS ONLY - DO NOT SCALE - IF DISCREPANCY EXISTS NOTIFY ARCHITECT
- COS - CONFIRM ON SITE
- IF IN DOUBT ASK

- EXISTING ELEMENTS
TO BE DEMOLISHED

All new windows and doors to be Paarhammer BAL-FZ resistant

ISSUE DATE

REVISION

Alterations and Addtions 25 Cynthea Street Palm Beach New South Wales 2108 Australia

Andrew Cooke 25 Cynthea Road, Palm Beach 2108 NSW Tamas Jones 4/6 Oswald Street, Darling Point, 2011 NSW REV TITLE SCALE