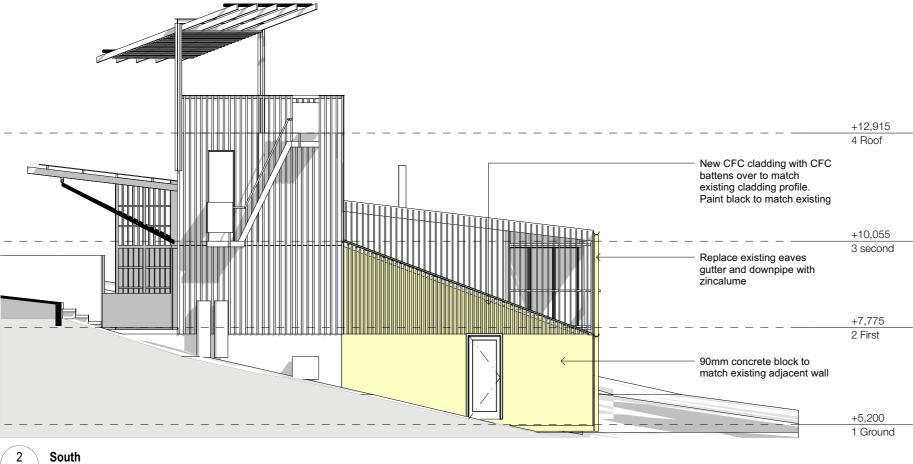

#LayID / 1:100

- COMPLY WITH RELEVANT AUTHORITIES REQUIREMENTS - COMPLY WITH THE BUILDING CODE OF AUSTRALIA
- COMPLY WITH ALL RELEVANT AUSTRALIAN STANDARDS - DIMENSIONS IN MILLIMETRES

- USE FIGURES DIMENSIONS ONLY - DO NOT SCALE - IF DISCREPANCY EXISTS NOTIFY ARCHITECT
- COS - CONFIRM ON SITE
- IF IN DOUBT ASK

- EXISTING ELEMENTS
TO BE DEMOLISHED

All new windows and doors to be Paarhammer BAL-FZ resistant

ISSUE DATE

REVISION

Alterations and Addtions 25 Cynthea Street Palm Beach New South Wales 2108 Australia

Andrew Cooke 25 Cynthea Road, Palm Beach 2108 NSW Tamas Jones 4/6 Oswald Street, Darling Point, 2011 NSW REV TITLE SCALE