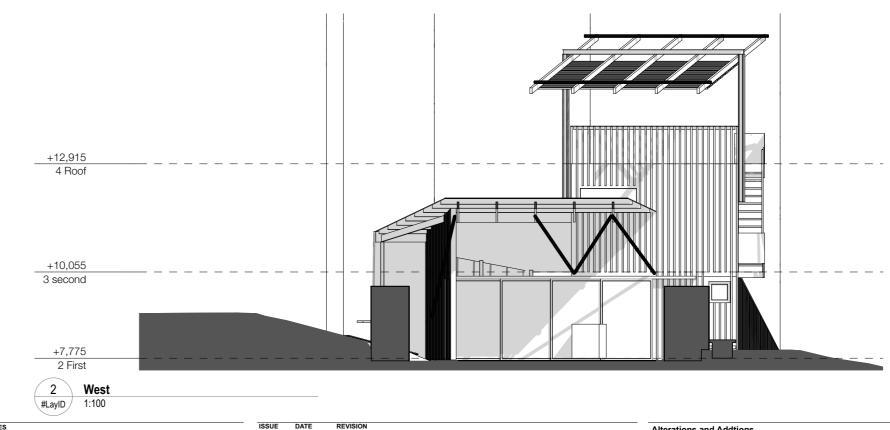

#LayID / 1:100

- COMPLY WITH RELEVANT AUTHORITIES REQUIREMENTS - COMPLY WITH THE BUILDING CODE OF AUSTRALIA
- COMPLY WITH ALL RELEVANT AUSTRALIAN STANDARDS - DIMENSIONS IN MILLIMETRES

- USE FIGURES DIMENSIONS ONLY - DO NOT SCALE - IF DISCREPANCY EXISTS NOTIFY ARCHITECT
- COS - CONFIRM ON SITE
- IF IN DOUBT ASK

DA2.1 **ELEVATIONS** DA Application 1:100 @A3 26/3/21

beaches council

THIS PLAN IS TO BE READ IN **CONJUNCTION WITH** THE CONDITIONS OF DEVELOPMENT CONSENT

DA2021/0407

26/3/21

1:100 #LayID

Alterations and Addtions All new windows and doors to be Paarhammer BAL-FZ resistant Ν - COMPLY WITH RELEVANT AUTHORITIES REQUIREMENTS 25 Cynthea Street Palm Beach New South Wales 2108 Australia - COMPLY WITH THE BUILDING CODE OF AUSTRALIA
- COMPLY WITH ALL RELEVANT AUSTRALIAN STANDARDS Andrew Cooke 25 Cynthea Road, Palm Beach 2108 NSW Tamas Jones 4/6 Oswald Street, Darling Point, 2011 NSW - EXISTING ELEMENTS TO BE DEMOLISHED - DIMENSIONS IN MILLIMETRES - USE FIGURES DIMENSIONS ONLY - DO NOT SCALE REV TITLE SCALE - IF DISCREPANCY EXISTS NOTIFY ARCHITECT
- COS - CONFIRM ON SITE
- IF IN DOUBT ASK DA2.2 **ELEVATIONS** DA Application 1:100 @A3 DRAWN BY CHECKED BY
IF ISSUE IS INITIALED AS CHECKED DRAWING CAN BE CONSIDERED APPROVED