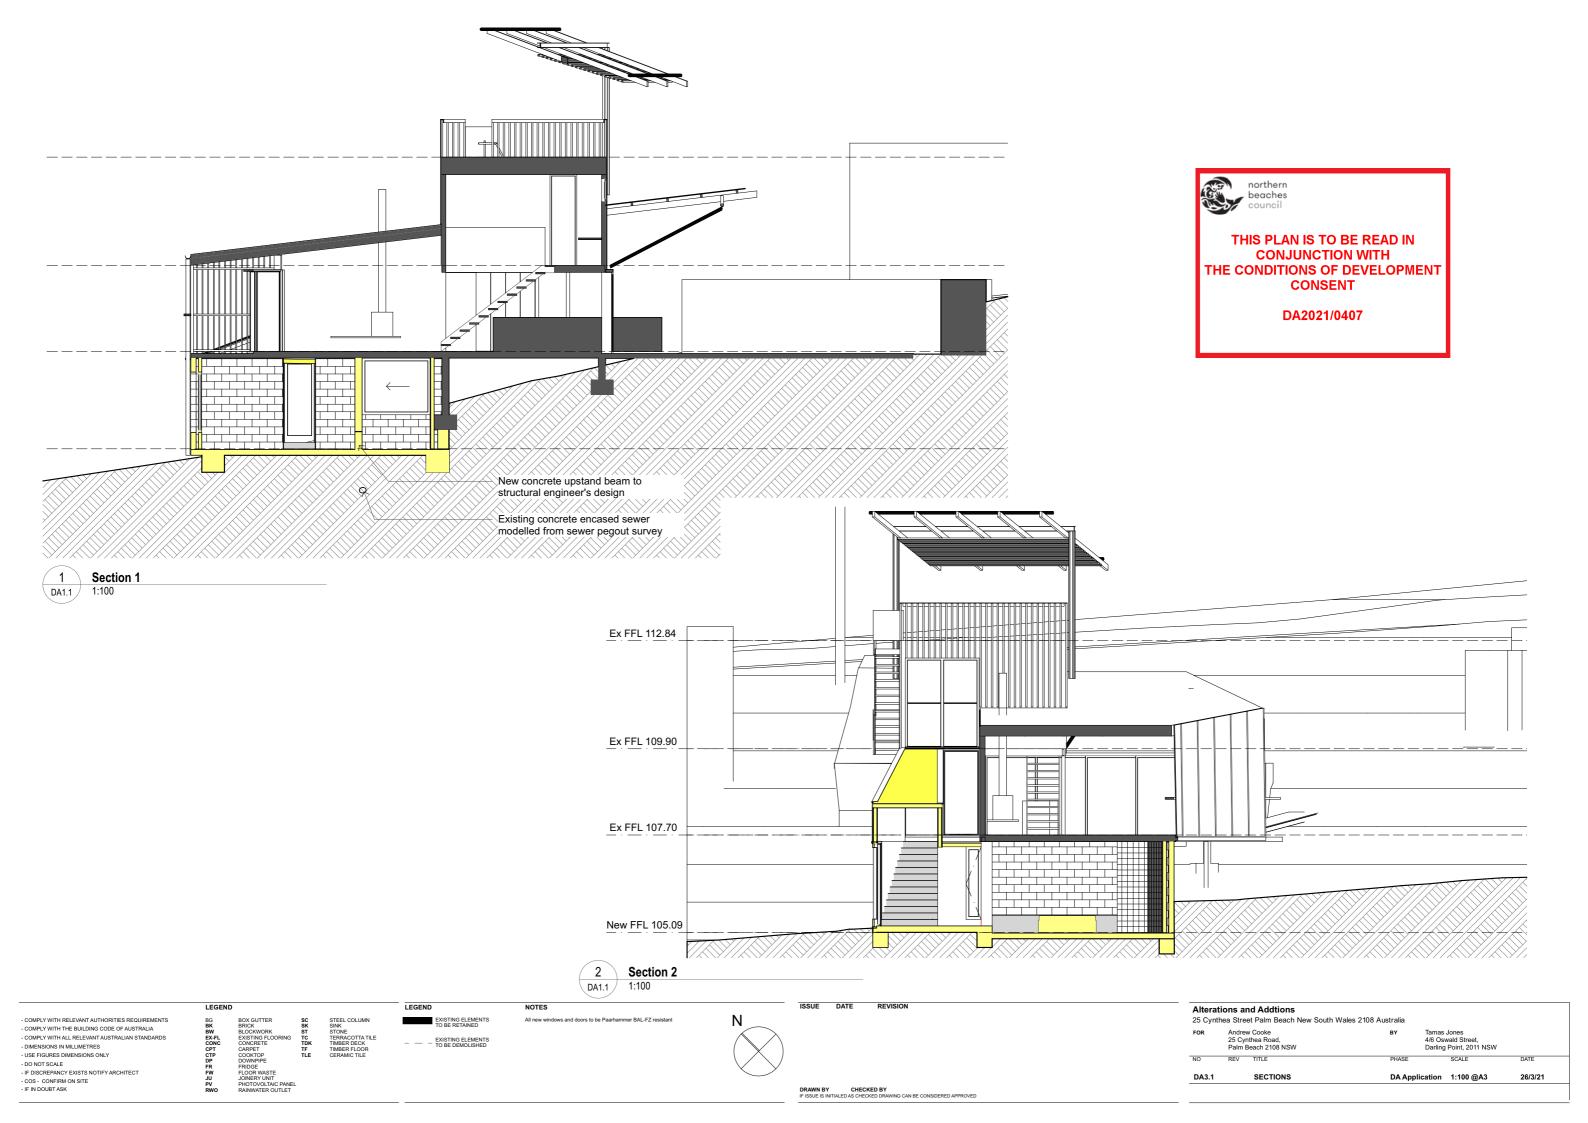

1:100

- COMPLY WITH RELEVANT AUTHORITIES REQUIREMENTS - COMPLY WITH THE BUILDING CODE OF AUSTRALIA
- COMPLY WITH ALL RELEVANT AUSTRALIAN STANDARDS - DIMENSIONS IN MILLIMETRES

- USE FIGURES DIMENSIONS ONLY - DO NOT SCALE - IF DISCREPANCY EXISTS NOTIFY ARCHITECT
- COS - CONFIRM ON SITE
- IF IN DOUBT ASK

- EXISTING ELEMENTS TO BE DEMOLISHED

All new windows and doors to be Paarhammer BAL-FZ resistant

ISSUE DATE REVISION

Alterations and Addtions 25 Cynthea Street Palm Beach New South Wales 2108 Australia Andrew Cooke 25 Cynthea Road, Palm Beach 2108 NSW Tamas Jones 4/6 Oswald Street, Darling Point, 2011 NSW REV TITLE SCALE DA0.2 DEMOLITION PLANS 26/3/21 DA Application 1:100 @A3

- EXISTING ELEMENTS
TO BE DEMOLISHED

All new windows and doors to be Paarhammer BAL-FZ resistant

ISSUE DATE

REVISION

Alterations and Addtions 25 Cynthea Street Palm Beach New South Wales 2108 Australia

Andrew Cooke 25 Cynthea Road, Palm Beach 2108 NSW Tamas Jones 4/6 Oswald Street, Darling Point, 2011 NSW REV TITLE SCALE