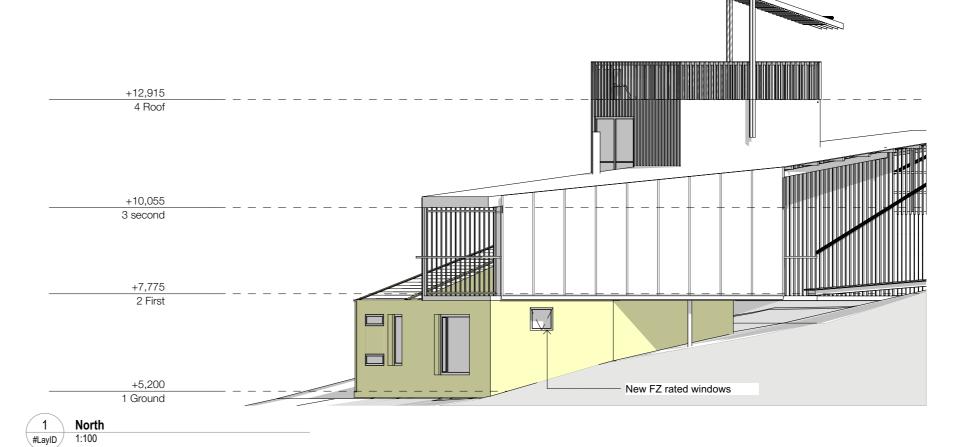

1:100

- COMPLY WITH RELEVANT AUTHORITIES REQUIREMENTS - COMPLY WITH THE BUILDING CODE OF AUSTRALIA
- COMPLY WITH ALL RELEVANT AUSTRALIAN STANDARDS - DIMENSIONS IN MILLIMETRES

- USE FIGURES DIMENSIONS ONLY - DO NOT SCALE - IF DISCREPANCY EXISTS NOTIFY ARCHITECT
- COS - CONFIRM ON SITE
- IF IN DOUBT ASK

- EXISTING ELEMENTS TO BE DEMOLISHED

All new windows and doors to be Paarhammer BAL-FZ resistant

ISSUE DATE REVISION

Alterations and Addtions 25 Cynthea Street Palm Beach New South Wales 2108 Australia Andrew Cooke 25 Cynthea Road, Palm Beach 2108 NSW Tamas Jones 4/6 Oswald Street, Darling Point, 2011 NSW REV TITLE SCALE DA0.2 DEMOLITION PLANS 26/3/21 DA Application 1:100 @A3