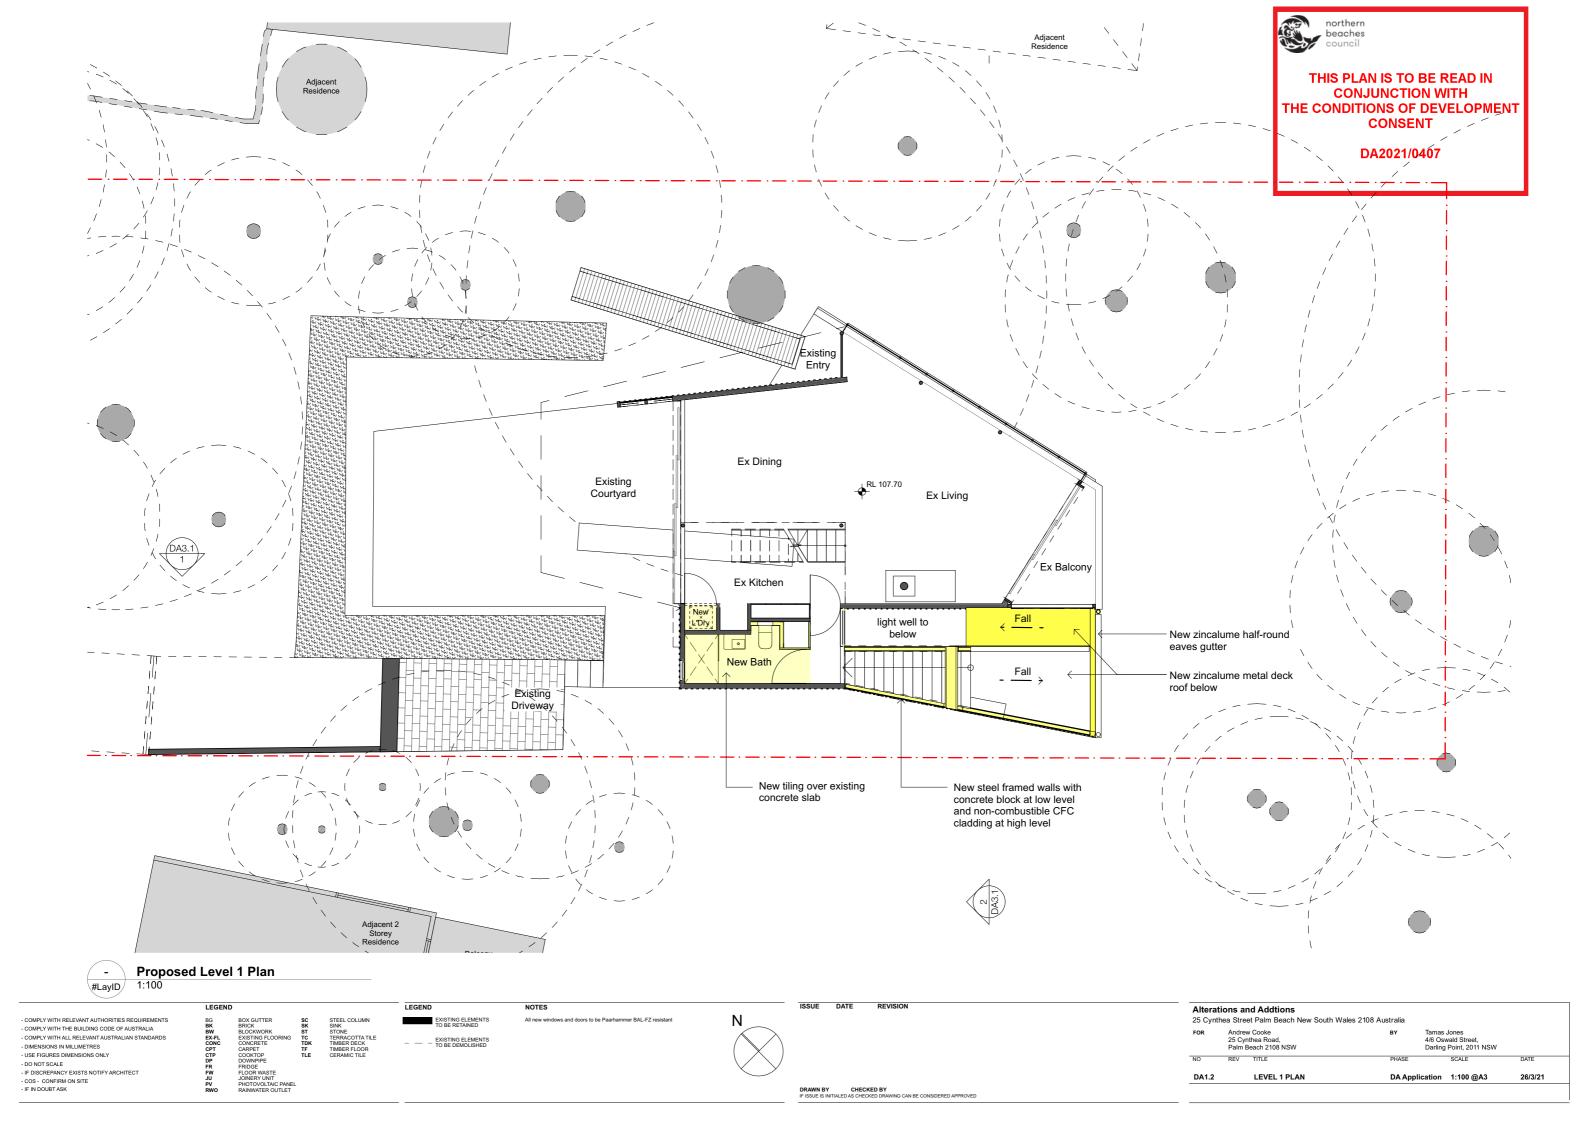

1:100

- COMPLY WITH RELEVANT AUTHORITIES REQUIREMENTS - COMPLY WITH THE BUILDING CODE OF AUSTRALIA
- COMPLY WITH ALL RELEVANT AUSTRALIAN STANDARDS - DIMENSIONS IN MILLIMETRES

- USE FIGURES DIMENSIONS ONLY - DO NOT SCALE - IF DISCREPANCY EXISTS NOTIFY ARCHITECT
- COS - CONFIRM ON SITE
- IF IN DOUBT ASK

- EXISTING ELEMENTS TO BE DEMOLISHED

All new windows and doors to be Paarhammer BAL-FZ resistant

ISSUE DATE REVISION

Alterations and Addtions 25 Cynthea Street Palm Beach New South Wales 2108 Australia Andrew Cooke 25 Cynthea Road, Palm Beach 2108 NSW Tamas Jones 4/6 Oswald Street, Darling Point, 2011 NSW REV TITLE SCALE DA0.2 DEMOLITION PLANS 26/3/21 DA Application 1:100 @A3