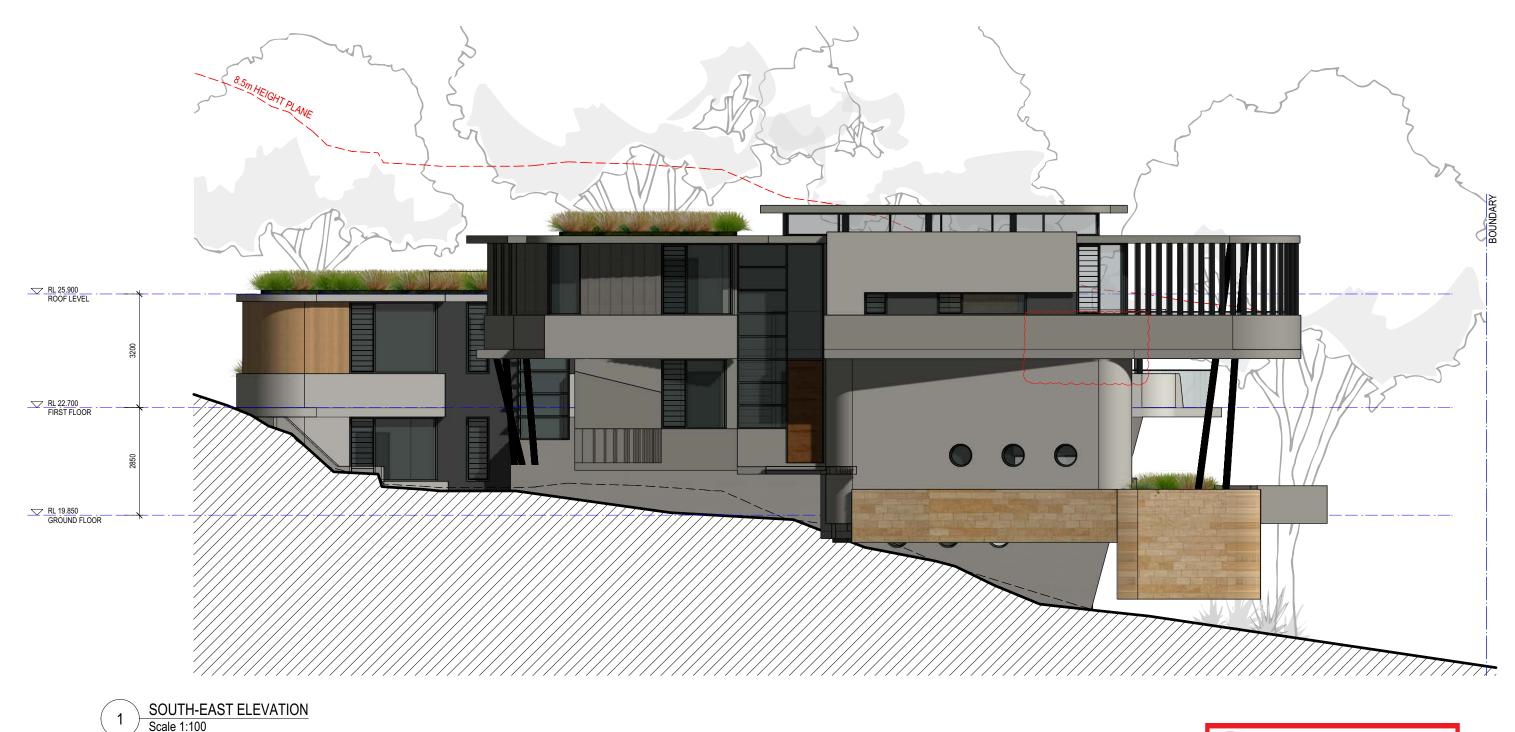

For Development Application Only

LOT 5 - SOUTH-EAST ELEVATION

DWELLING HOUSE FOR LOT 5 IN PROPOSED SUBDIVISION OF 1801 A5.202

# 96-104 CABARITA ROAD AVALON BEACH

© THIS DESIGN REMAINS THE PROPERTY OF MARK HURCUM DESIGN PRACTICE AND MUST NOT BE COPIED OR LOANED WITHOUT WRITTEN CONSENT MARK HURCUM DESIGN PRACTICE PTY LIMITED 2015

96-104 CABARITA ROAD AVALON BEACH