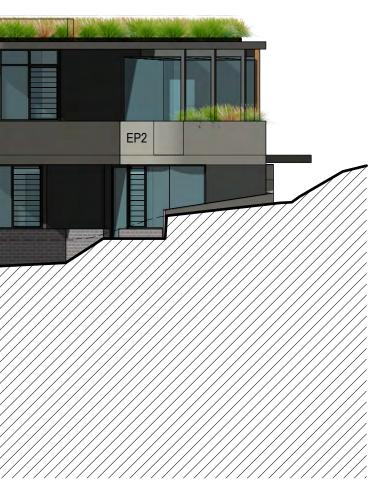

For Development Application Only

LOT 5 - SOUTH-EAST ELEVATION

DWELLING HOUSE FOR LOT 5 IN PROPOSED SUBDIVISION OF 1801 A5.202

# 96-104 CABARITA ROAD AVALON BEACH

© THIS DESIGN REMAINS THE PROPERTY OF MARK HURCUM DESIGN PRACTICE AND MUST NOT BE COPIED OR LOANED WITHOUT WRITTEN CONSENT MARK HURCUM DESIGN PRACTICE PTY LIMITED 2015

96-104 CABARITA ROAD AVALON BEACH