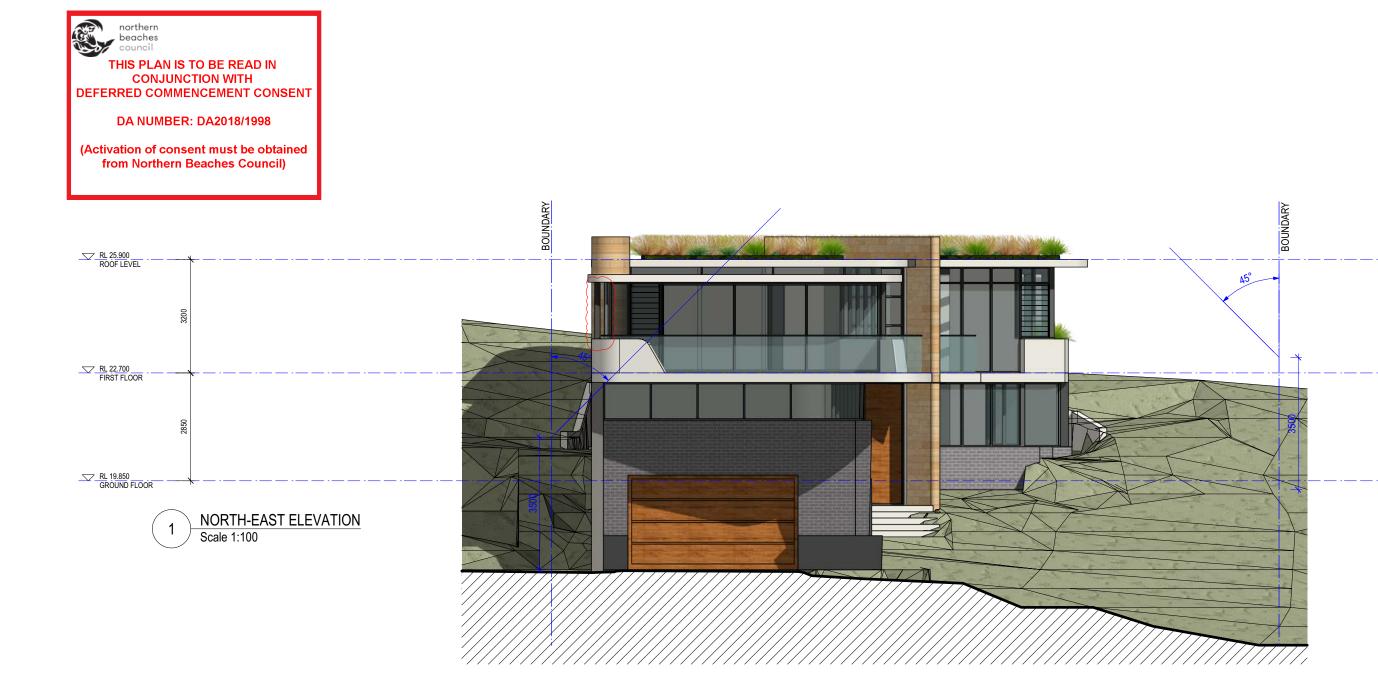

### For Development Application Only

LOT 5 - NORTH-EAST ELEVATION

DWELLING HOUSE FOR LOT 5 IN PROPOSED SUBDIVISION OF 1801

© THIS DESIGN REMAINS THE PROPERTY OF MARK HURCUM DESIGN PRACTICE AND MUST NOT BE COPIED OR LOANED WITHOUT WRITTEN CONSENT MARK HURCUM DESIGN PRACTICE PTY LIMITED 2015

# 96-104 CABARITA ROAD AVALON BEACH

© THIS DESIGN REMAINS THE PROPERTY OF MARK HURCUM DESIGN PRACTICE AND MUST NOT BE COPIED OR LOANED WITHOUT WRITTEN CONSENT MARK HURCUM DESIGN PRACTICE PTY LIMITED 2015