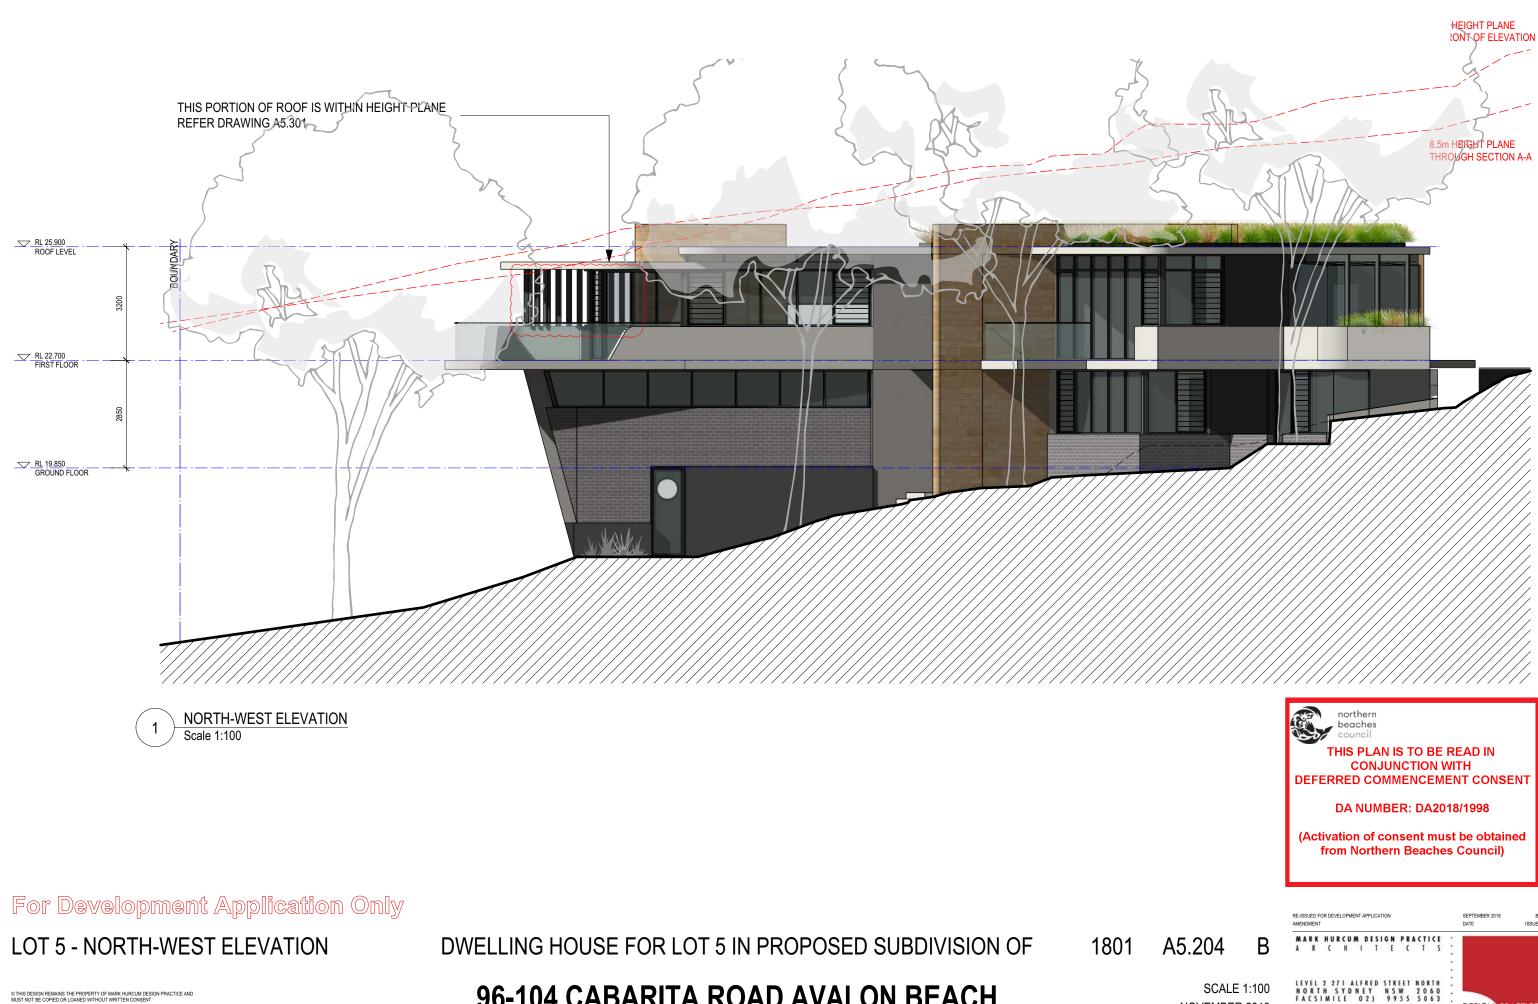

### For Development Application Only

LOT 5 - NORTH-EAST ELEVATION

DWELLING HOUSE FOR LOT 5 IN PROPOSED SUBDIVISION OF 1801

© THIS DESIGN REMAINS THE PROPERTY OF MARK HURCUM DESIGN PRACTICE AND MUST NOT BE COPIED OR LOANED WITHOUT WRITTEN CONSENT MARK HURCUM DESIGN PRACTICE PTY LIMITED 2015

# 96-104 CABARITA ROAD AVALON BEACH

© THIS DESIGN REMAINS THE PROPERTY OF MARK HURCUM DESIGN PRACTICE AND MUST NOT BE COPIED OR LOANED WITHOUT WRITTEN CONSENT MARK HURCUM DESIGN PRACTICE PTY LIMITED 2015