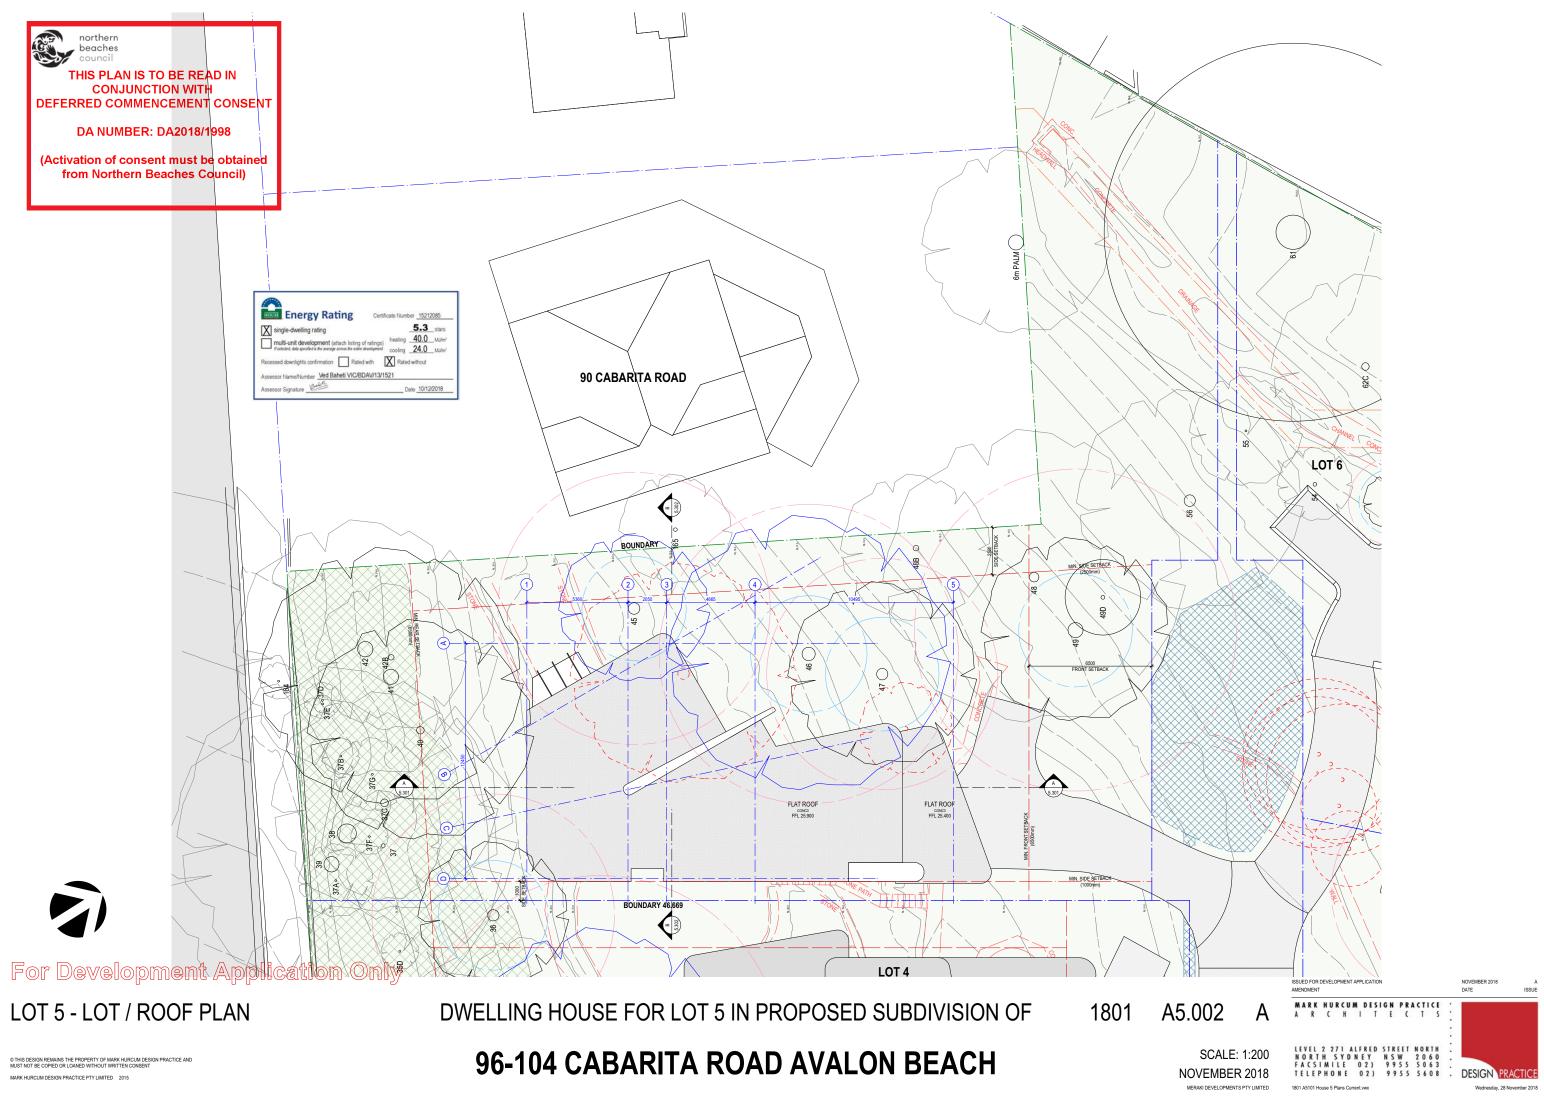

### For Development Application Only

LOT 5 - NORTH-EAST ELEVATION

DWELLING HOUSE FOR LOT 5 IN PROPOSED SUBDIVISION OF 1801

© THIS DESIGN REMAINS THE PROPERTY OF MARK HURCUM DESIGN PRACTICE AND MUST NOT BE COPIED OR LOANED WITHOUT WRITTEN CONSENT MARK HURCUM DESIGN PRACTICE PTY LIMITED 2015

96-104 CABARITA ROAD AVALON BEACH

| Energy Rating                                                                                                                         | Certificate Number 15212070 |
|---------------------------------------------------------------------------------------------------------------------------------------|-----------------------------|
| Single-dwelling rating<br>multi-unit development (attach listing of<br>if selected, data specified is the average across the enter de |                             |
| Recessed downlights confirmation: Rated v<br>Assessor Name/Number Ved Baheti VIC/BD/<br>Assessor Signature                            |                             |

# 96-104 CABARITA ROAD AVALON BEACH

© THIS DESIGN REMAINS THE PROPERTY OF MARK HURCUM DESIGN PRACTICE AND MUST NOT BE COPIED OR LOANED WITHOUT WRITTEN CONSENT MARK HURCUM DESIGN PRACTICE PTY LIMITED 2015