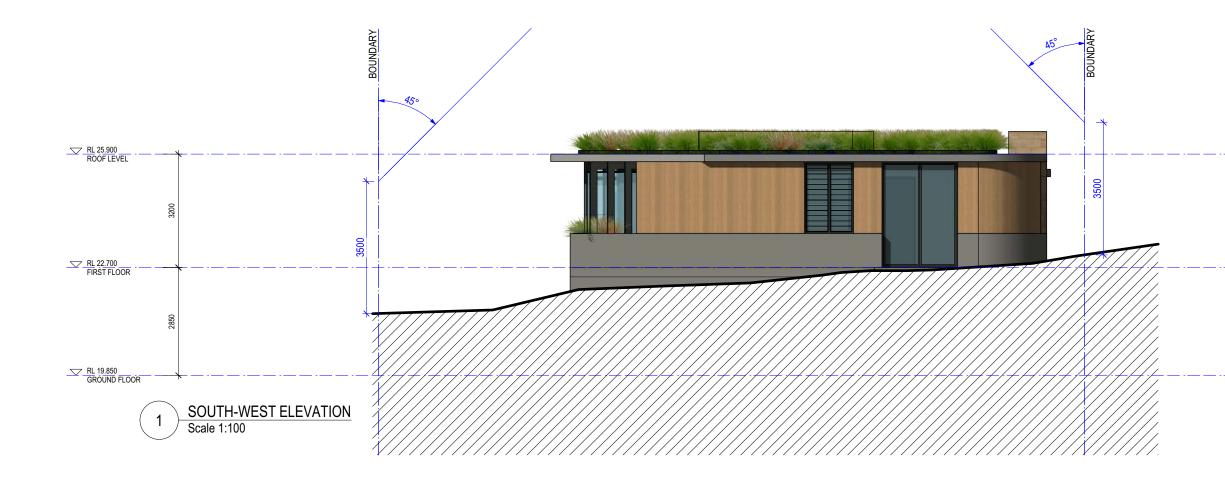

1801 A5101 House 5 Plans Current vwa

DESIGN PRACTICE Friday, 13 September 2019

For Development Application Only

LOT 5 - SOUTH-WEST ELEVATION

DWELLING HOUSE FOR LOT 5 IN PROPOSED SUBDIVISION OF 1801

© THIS DESIGN REMAINS THE PROPERTY OF MARK HURCUM DESIGN PRACTICE AND MUST NOT BE COPIED OR LOANED WITHOUT WRITTEN CONSENT MARK HURCUM DESIGN PRACTICE PTY LIMITED 2015

96-104 CABARITA ROAD AVALON BEACH