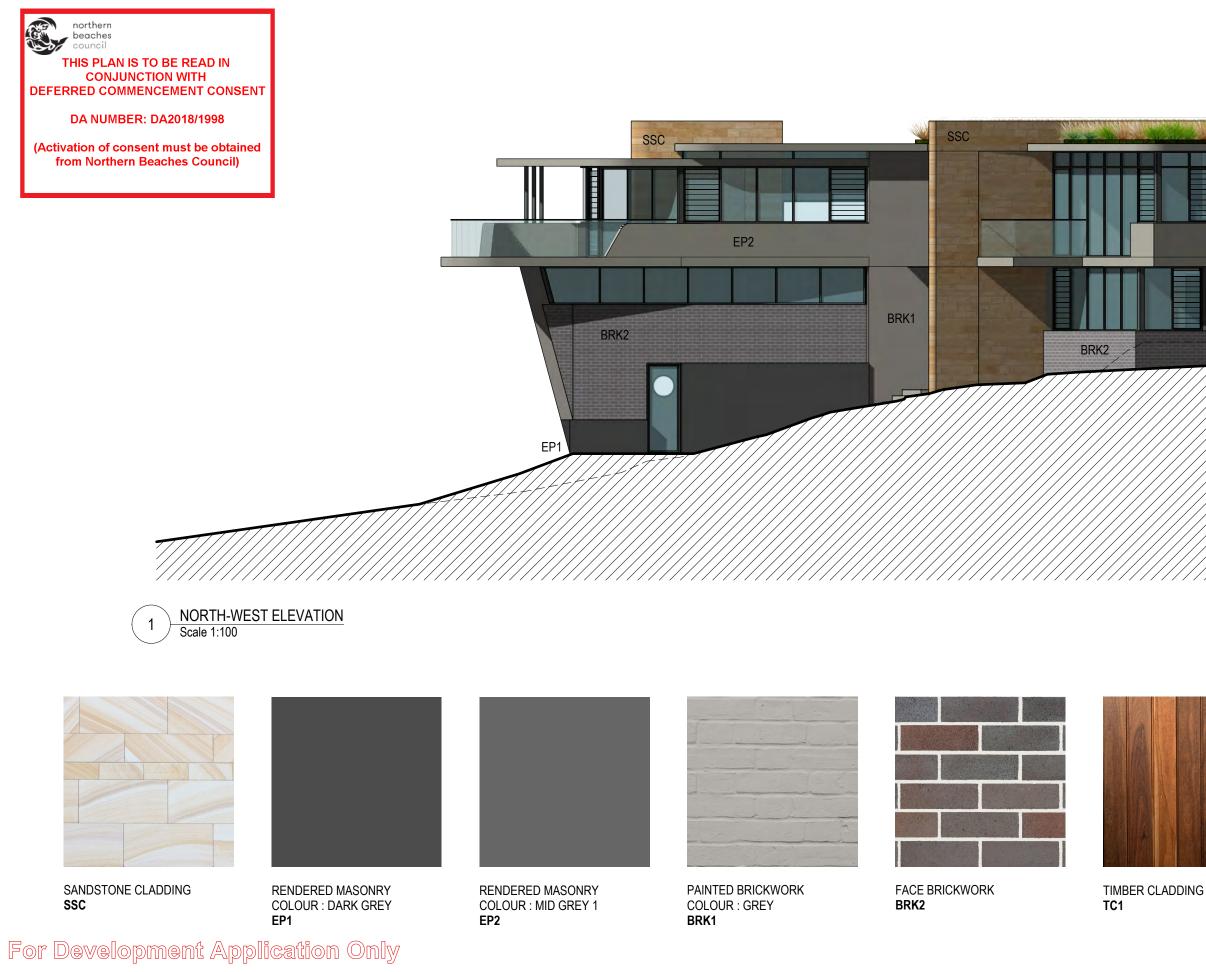

### 96-104 CABARITA ROAD AVALON BEACH

SCALE 1:100 NOVEMBER 2018 MERAKI DEVELOPMENTS PTY LIMITED

TELEPHONE 02) 9955 5608 1801 A5101 House 5 Plans Current vwa

DESIGN PRACTICE Friday, 13 September 2019

LOT 5 - EXTERNAL FINISHES SCHEDULE

# 96-104 CABARITA ROAD AVALON BEACH

TELEPHONE 021 9955 5608 1801 A5101 House 5 Plans Current vwx

Tuesday, 27 November 2018

NOVEMBER 2018

ALUMINIUM FRAMED WINDOWS/DOORS GL1

NOTE: EXTENT OF FINISHES ON ELEVATIONS ARE INDICATIVE ONLY