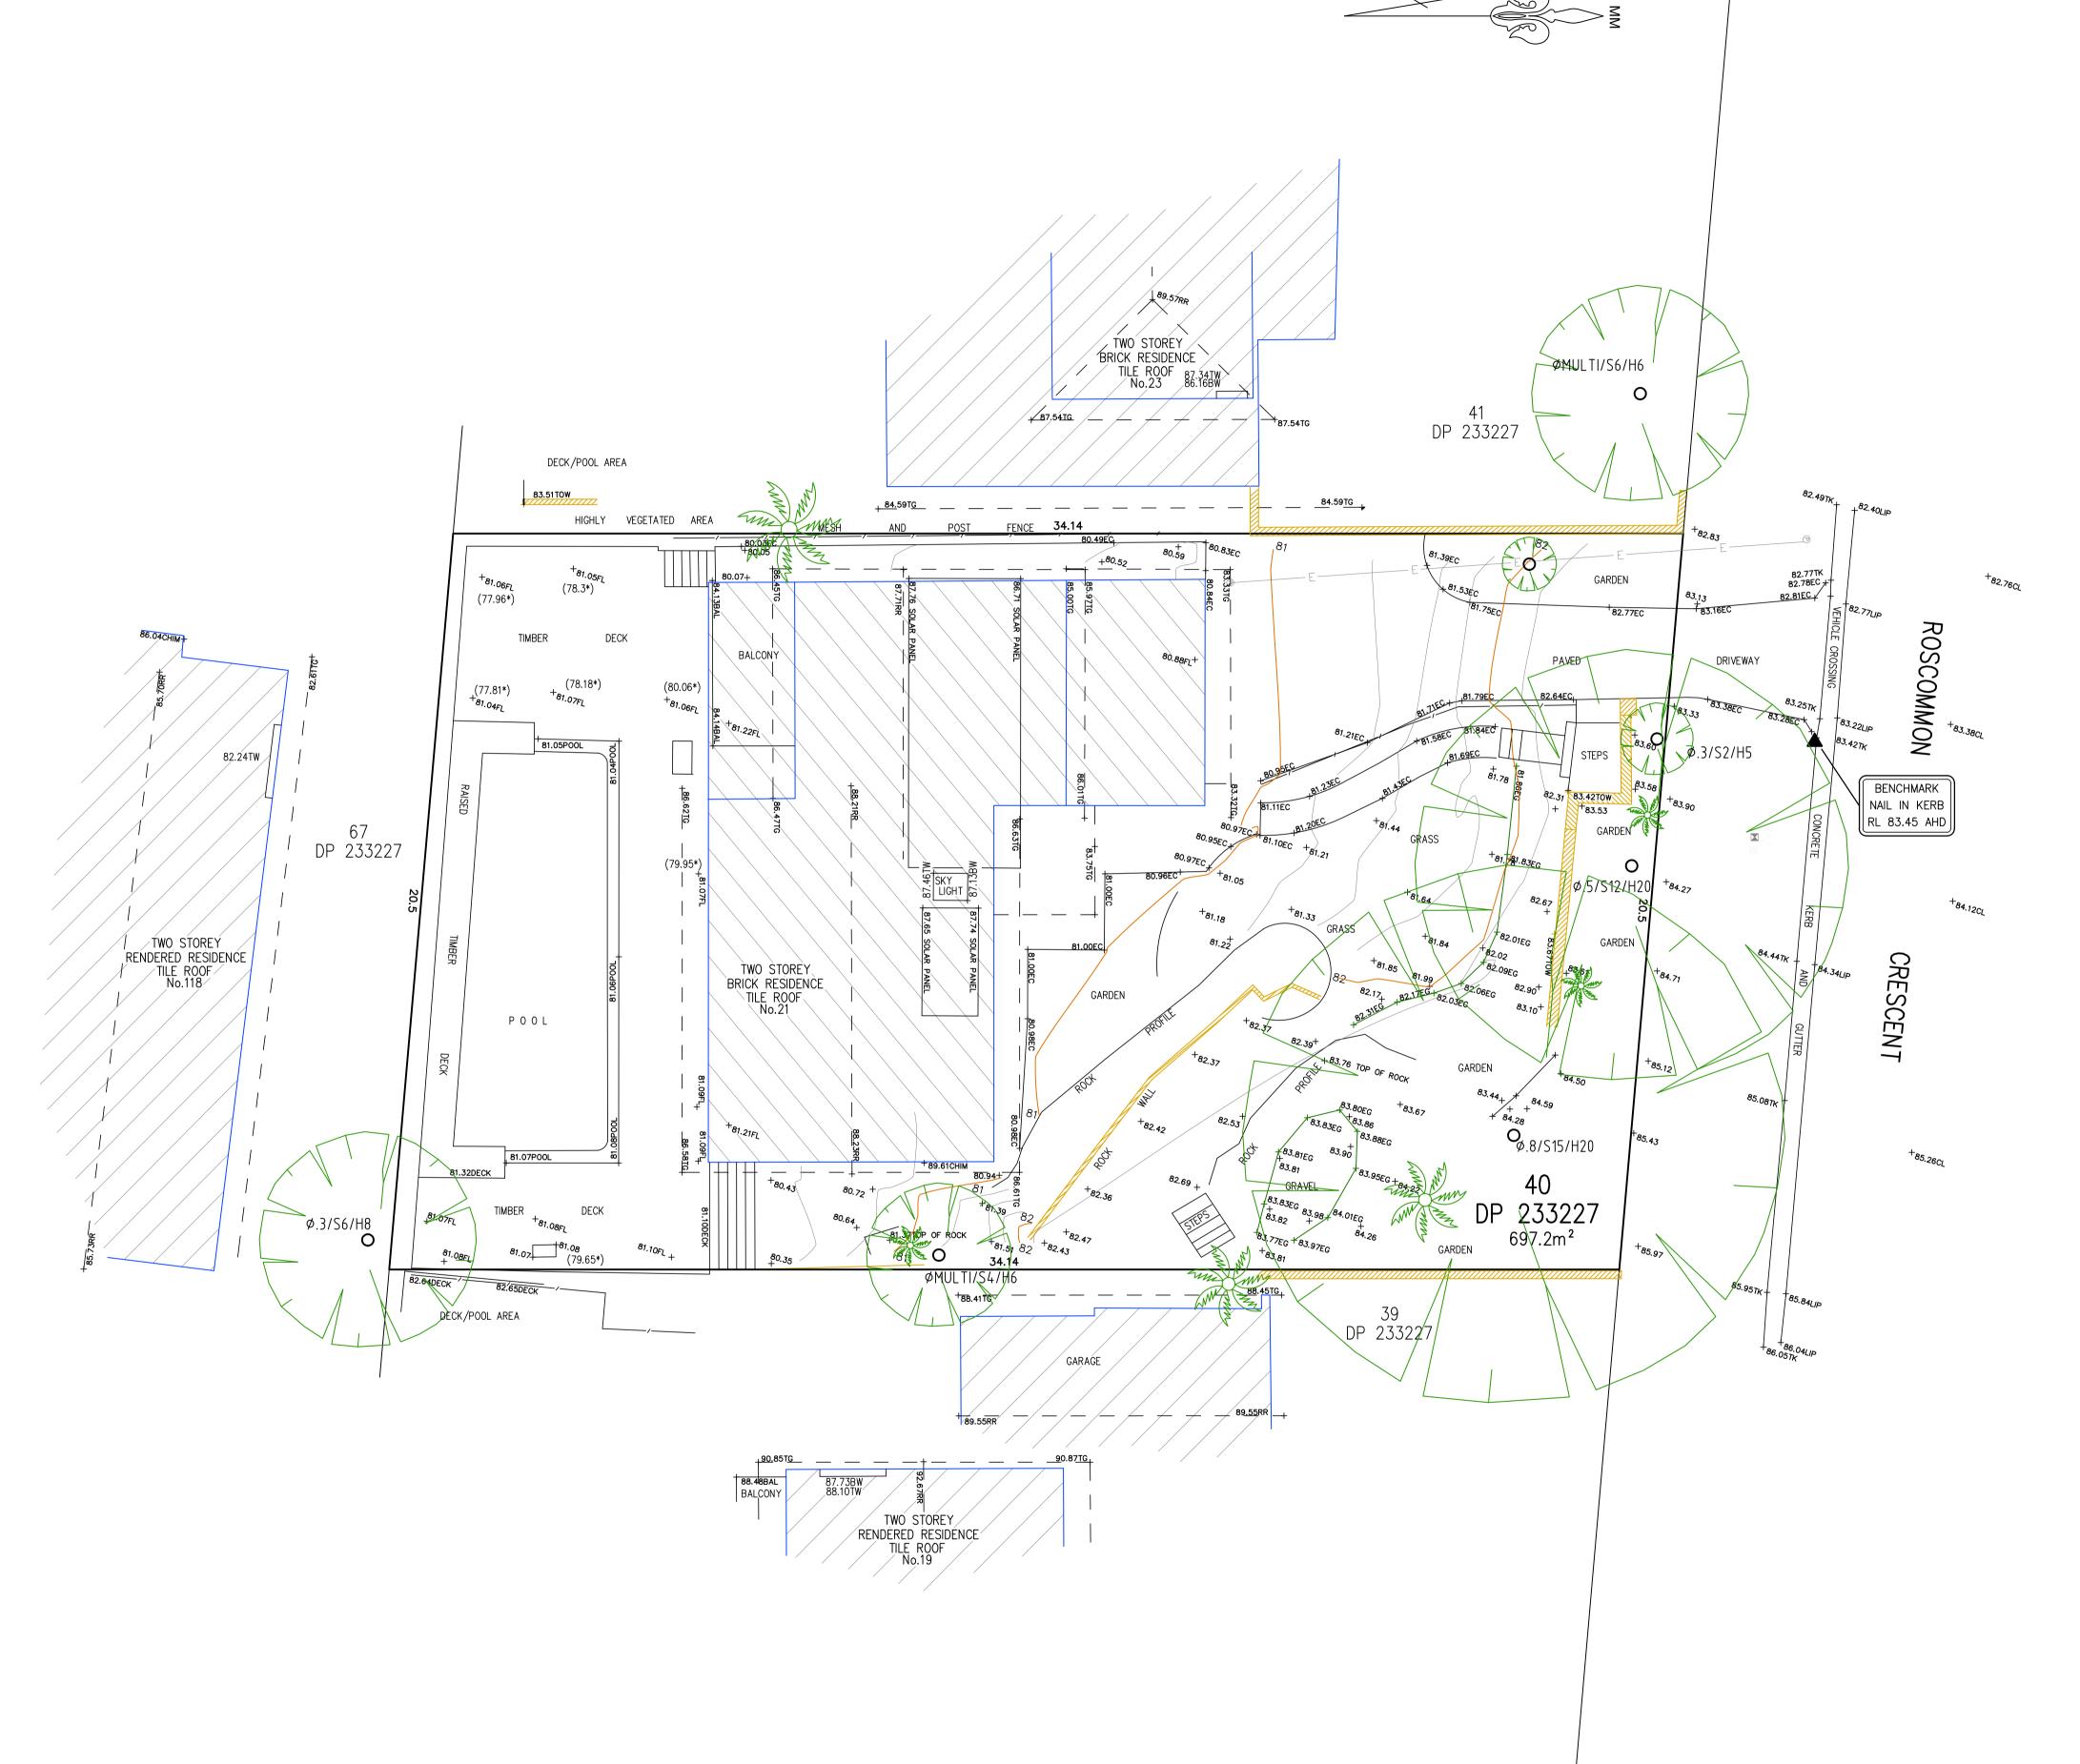

THE BOUNDARY INFORMATION SHOWN ON THIS PLAN REGARDING THE LOCATION OF THE PROPERTY BOUNDARIES HAS BEEN TAKEN FROM THE TITLE DEPOSITED PLAN. IT HAS BEEN PLOTTED AS REQUIRED UNDER DIVISION 1, SECTION 9.(1) OF THE "SURVEYING AND SPATIAL INFORMATION REGULATION 2017" AND IS ACCURATE TO ABOUT +0.05m. IT HAS NOT BEEN DETERMINED BY AN ACCURATE BOUNDARY SURVEY.

A DETAIL & LEVEL SURVEY IS NOT A "LAND SURVEY" AS DEFINED BY THE SURVEYING AND SPATIAL INFORMATION ACT, 2002. IF ANY CONSTRUCTION OR DESIGN WORK, WHICH RELIES ON CRITICAL SETBACKS FROM THE STREET OR BOUNDARIES IS PLANNED, IT WOULD BE IMPERATIVE TO CARRY OUT FURTHER SURVEY WORK TO DETERMINE THE BOUNDARY DIMENSIONS.

PRIOR TO ANY CONSTRUCTION WORK, SURVEY MARKS SHOULD BE PLACE TO DEFINE THE PROPERTY BOUNDARIES.

SERVICES SHOWN ARE INDICATIVE ONLY. POSITIONS ARE BASED ON SURFACE INDICATOR(S) LOCATED DURING FIELD SURVEY. CONFIRMATION OF THE EXACT POSITION SHOULD BE MADE PRIOR TO ANY EXCAVATION WORK. OTHER SERVICES MAY EXIST WHICH ARE NOT SHOWN.

LEVELS ARE BASED ON AUSTRALIAN HEIGHT DATUM (AHD) USING SSM 7309 WITH RL 93.21(AHD).

RIDGE & GUTTER HEIGHTS HAVE BEEN OBTAINED BY INDIRECT METHOD AND ARE ACCURATE TO  $\pm~0.05$ m.

CONTOURS SHOWN DEPICT THE TOPOGRAPHY. EXCEPT AT SPOT LEVELS SHOWN THEY DO NOT REPRESENT THE EXACT LEVEL AT ANY PARTICULAR POINT. THE SPOT LEVELS ARE TRUE FOR THEIR POSITION, AND ARE INTENDED TO BE USEFUL TO REPRESENT THE GENERAL TERRAIN. CARE SHOULD BE TAKEN IF EXTRAPOLATING.

RESERVATIONS AND CONDITIONS IN THE CROWN GRANT(S) L43508 COVENANT

(XXX\*) LEVELS BELOW TIMBER DECK

## LEGEND

| ١. | LEGEND               |            |       |  |  |  |  |
|----|----------------------|------------|-------|--|--|--|--|
|    | BENCH MARK           |            |       |  |  |  |  |
|    | TELSTRA PIT          |            | TEL   |  |  |  |  |
|    | ELECTRIC LIGHT POLE  | $\Diamond$ | LP    |  |  |  |  |
|    | POWER POLE           |            | PP    |  |  |  |  |
|    | SIGN POST            | Э          | SP    |  |  |  |  |
|    | SEWER INSPECTION PIT | •          | SIP   |  |  |  |  |
|    | SEWER VENT           | $\oplus$   | SEWER |  |  |  |  |
|    | MANHOLE              |            | МН    |  |  |  |  |
|    | SEWER MANHOLE        | 6          | SMH   |  |  |  |  |
|    | STOP VALVE           | X          | SV    |  |  |  |  |
|    | WATER HYDRANT        |            | HYD   |  |  |  |  |
|    | WATER METER          | Я          | WM    |  |  |  |  |
|    | GAS METER            | G          |       |  |  |  |  |
|    | STATE SURVEY MARK    |            | SSM   |  |  |  |  |

REVISION No. | REVISION DATE: | COMMENT: INFRINGEMENT OF COPYRIGHT.

TG - TOP OF GUTTER RR - ROOF RIDGE FL - FLOOR LEVEL INV - INVERT LEVEL ELEC - ELECTRICAL PIT Ø.4/S10/H16 - DIAMETER/SPREAD/HEIGHT

EB - EDGE OF BITUMEN

EC - EDGE OF CONCRETE

BB - BOTTOM OF BANK

TW - TOP OF WINDOW

BW - BOTTOM OF WINDOW

TB - TOP OF BANK

BAR SCALE
PLOTTED SCALE 1:100 (A1 SIZE SHEET)

| <b>(</b> |                          | PLAN SHOWING DETAIL & LEVELS             |                    | JOB No.: 190843 |              | LGA:NORTHERN BEACHES  |  |
|----------|--------------------------|------------------------------------------|--------------------|-----------------|--------------|-----------------------|--|
|          | OVER LOT 40 IN DP 233227 |                                          | PLAN No.: 190843_A |                 | o.: 190843_A | DATUM: AHD            |  |
|          | CLIENT:                  | GREG AND LISA POLYBANK                   | DAT                | E:              | 12/04/2019   | SCALE: 1:100@A1       |  |
|          | PROJECT:                 | KILLARNEY HEIGHTS                        | DRA                | AWN             | : FS         | CONT. INTERVAL: 0.25m |  |
| 厂        | ADDRESS:                 | 21 ROSCOMMON CRESCENT, KILLARNEY HEIGHTS | CH                 | <b>(</b> :      | GS           | SHEET 1 OF 1          |  |

BOUNDARIES HAVE NOT BEEN LOCATED BY SURVEY. THE BOUNDARIES SHOWN ON THIS

PLAN HAVE BEEN TAKEN FROM THE TITLE

DEPOSITED PLAN AND ARE APPROXIMATE

RELATIVE TO THE DETAIL SURVEY.