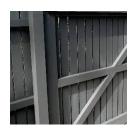

## **NEW EXTERIOR WALLS**

Existing walls to be rendered. New exterior walls to be rendered in light neutral grey colour. Of Dulux's Tranquil Retreat or colour of similar value index.

#### **EXISTING EXAMPLES OF COLOURS**