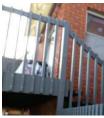

#### **NEW BALUSTRADES & TRIM**

Dark grey to match existing. Colour to be of Ironstone or similar index.

#### **EXISTING EXAMPLES OF COLOURS**