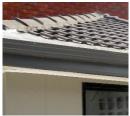

#### **NEW ROOF & GUTTERS**

New pitched roofs to be non-reflective medium grey tiled roof to match existing. Flat roof over portion of new garage to be medium colorbond with parapet edge. Both roofs of a similar value index of Windspray or Basalt.

## **NEW GUTTERS & DOWNPIPES**

New gutters and downpipes to be dark grey aluminium to be of similar colour index of Basalt or Ironstone.

#### **EXISTING EXAMPLES OF COLOURS**