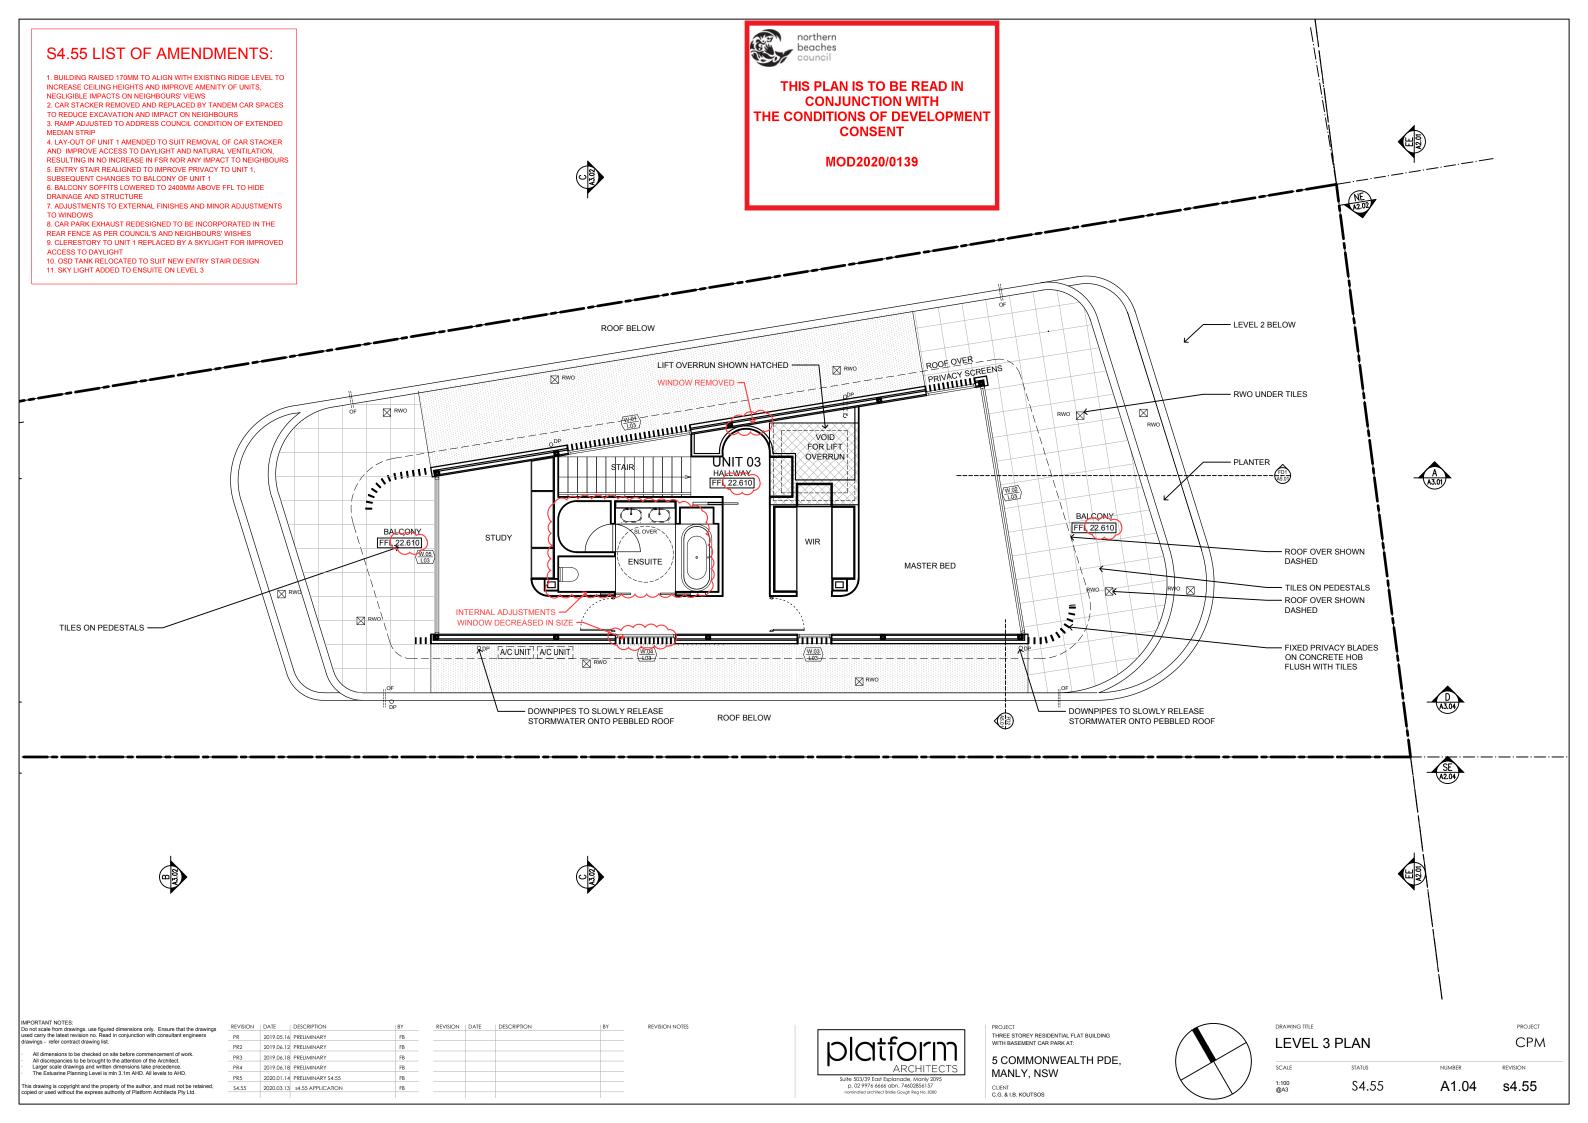

T 1 AMENDED TO SUIT REMOVAL OF CAR STACKER AND IMPROVE ACCESS TO DAYLIGHT AND NATURAL VENTILATION, RESULTING IN NO INCREASE IN FSR NOR ANY IMPACT TO NEIGHBOURS 5. ENTRY STAIR REALIGNED TO IMPROVE PRIVACY TO UNIT 1, SUBSEQUENT CHANGES TO BALCONY OF UNIT 1 6. BALCONY SOFFITS LOWERED TO 2400MM ABOVE FFL TO HIDE

DRAINAGE AND STRUCTURE . ADJUSTMENTS TO EXTERNAL FINISHES AND MINOR ADJUSTMENTS

TO WINDOWS 8. CAR PARK EXHAUST REDESIGNED TO BE INCORPORATED IN THE

REAR FENCE AS PER COUNCIL'S AND NEIGHBOURS' WISHES 9. CLERESTORY TO UNIT 1 REPLACED BY A SKYLIGHT FOR IMPROVED ACCESS TO DAYLIGHT

10. OSD TANK RELOCATED TO SUIT NEW ENTRY STAIR DESIGN 11. SKY LIGHT ADDED TO ENSUITE ON LEVEL 3



# COVER PAGE

DRAWING TITLE

SCALE

N.T.S.

STATUS S4.55 NUMBER A0.00

PROJECT CPM

REVISION

s4.55















# S4.55 LIST OF AMENDMENTS:

1. BUILDING RAISED 170MM TO ALIGN WITH EXISTING RIDGE LEVEL TO INCREASE CEILING HEIGHTS AND IMPROVE AMENITY OF UNITS, NEGLIGIBLE IMPACTS ON NEIGHBOURS' VIEWS 2. CAR STACKER REMOVED AND REPLACED BY TANDEM CAR SPACES TO REDUCE EXCAVATION AND IMPACT ON NEIGHBOURS 3. RAMP ADJUSTED TO ADDRESS COUNCIL CONDITION OF EXTENDED MEDIAN STRIP

MEDIAN STRIP MEDIAN STRIP 4. LAY-OUT OF UNIT 1 AMENDED TO SUIT REMOVAL OF CAR STACKER AND IMPROVE ACCESS TO DAYLIGHT AND NATURAL VENTILATION, RESULTING IN NO INCREASE IN FSR NOR ANY IMPACT TO NEIGHBOURS 5. ENTRY STAIR REALIGNED TO IMPROVE PRIVACY TO UNIT 1,

SUBSEQUENT CHANGES TO BALCONY OF UNIT 1 6. BALCONY SOFFITS LOWERED TO 2400MM ABOVE FFL TO HIDE

DRAINAGE AND STRUCTURE

ADJUSTMENTS TO EXTERNAL FINISHES AND MINOR ADJUSTMENT