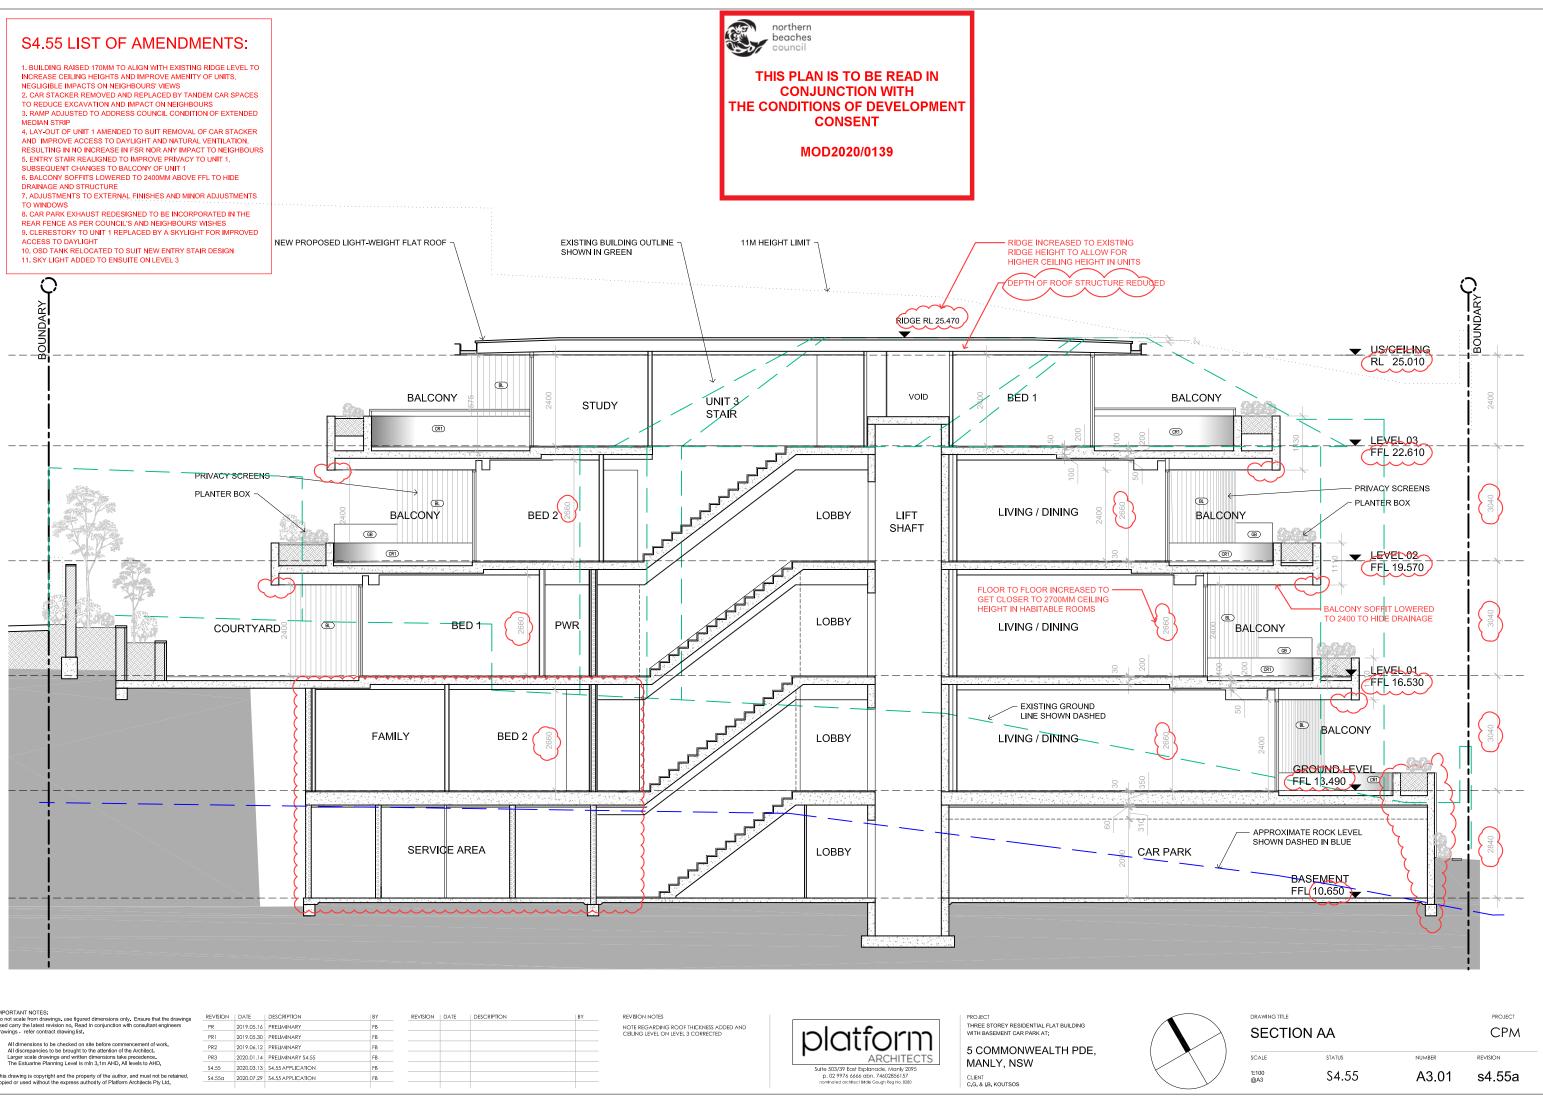

|                                           |                                        |                                                                                                                                                                                          |                            |          |      |             |    |                                                       |                                                                                                          | CLIENT<br>C.G. & LB. KOUTSOS                                                                                                  |

NO. 7





WEST ELEVATION

DRAWING TITLE

SCALE

1:100 @A3

PROJECT CPM

STATUS S4.55 NUMBER A2.03

REVISION s4.55a





| IMPORTANT NOTES:<br>Do not scale from drawings, use figured dimensions only. Ensure that the drawings                                                             | REVISION | DATE       | DESCRIPTION        | BY | REVISION | DATE |
|-------------------------------------------------------------------------------------------------------------------------------------------------------------------|----------|------------|--------------------|----|----------|------|
| used carry the latest revision no. Read in conjunction with consultant engineers                                                                                  | PR       | 2019.05.16 | PRELIMINARY        | FB |          |      |
| drawings - refer contract drawing list.