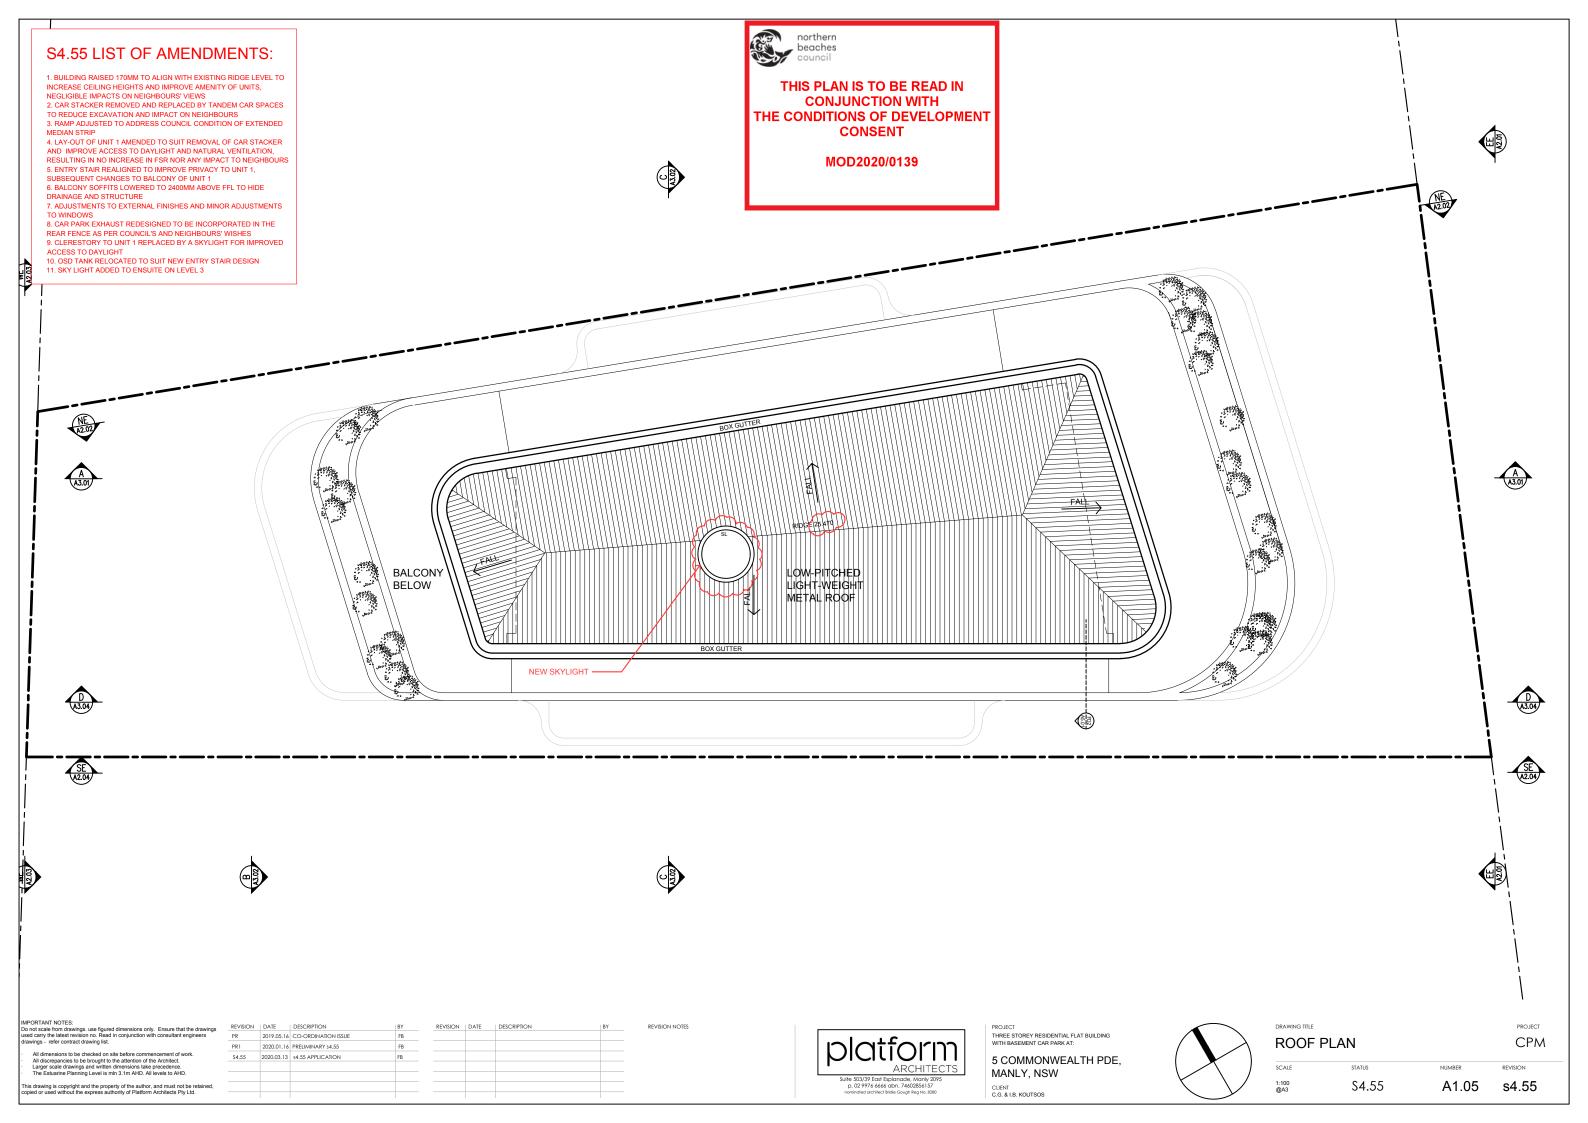

1 AMENDED TO SUIT REMOVAL OF CAR STACKER AND IMPROVE ACCESS TO DAYLIGHT AND NATURAL VENTILATION, RESULTING IN NO INCREASE IN FSR NOR ANY IMPACT TO NEIGHBOURS 5. ENTRY STAIR REALIGNED TO IMPROVE PRIVACY TO UNIT 1, SUBSEQUENT CHANGES TO BALCONY OF UNIT 1 6. BALCONY SOFFITS LOWERED TO 2400MM ABOVE FFL TO HIDE

DRAINAGE AND STRUCTURE . ADJUSTMENTS TO EXTERNAL FINISHES AND MINOR ADJUSTMENTS

TO WINDOWS 8. CAR PARK EXHAUST REDESIGNED TO BE INCORPORATED IN THE

REAR FENCE AS PER COUNCIL'S AND NEIGHBOURS' WISHES 9. CLERESTORY TO UNIT 1 REPLACED BY A SKYLIGHT FOR IMPROVED ACCESS TO DAYLIGHT

10. OSD TANK RELOCATED TO SUIT NEW ENTRY STAIR DESIGN 11. SKY LIGHT ADDED TO ENSUITE ON LEVEL 3



# COVER PAGE

DRAWING TITLE

SCALE

N.T.S.

STATUS S4.55 NUMBER A0.00

PROJECT CPM

REVISION

s4.55















# S4.55 LIST OF AMENDMENTS:

1. BUILDING RAISED 170MM TO ALIGN WITH EXISTING RIDGE LEVEL TO INCREASE CEILING HEIGHTS AND IMPROVE AMENITY OF UNITS, NEGLIGIBLE IMPACTS ON NEIGHBOURS' VIEWS 2. CAR STACKER REMOVED AND REPLACED BY TANDEM CAR SPACES TO REDUCE EXCAVATION AND IMPACT ON NEIGHBOURS 3. RAMP ADJUSTED TO ADDRESS COUNCIL CONDITION OF EXTENDED MEDIAN STRIP

MEDIAN STRIP MEDIAN STRIP 4. LAY-OUT OF UNIT 1 AMENDED TO SUIT REMOVAL OF CAR STACKER AND IMPROVE ACCESS TO DAYLIGHT AND NATURAL VENTILATION, RESULTING IN NO INCREASE IN FSR NOR ANY IMPACT TO NEIGHBOURS 5. ENTRY STAIR REALIGNED TO IMPROVE PRIVACY TO UNIT 1,

SUBSEQUENT CHANGES TO BALCONY OF UNIT 1 6. BALCONY SOFFITS LOWERED TO 2400MM ABOVE FFL TO HIDE

DRAINAGE AND STRUCTURE

ADJUSTMENTS TO EXTERNAL FINISHES AND MINOR ADJUSTMENTS