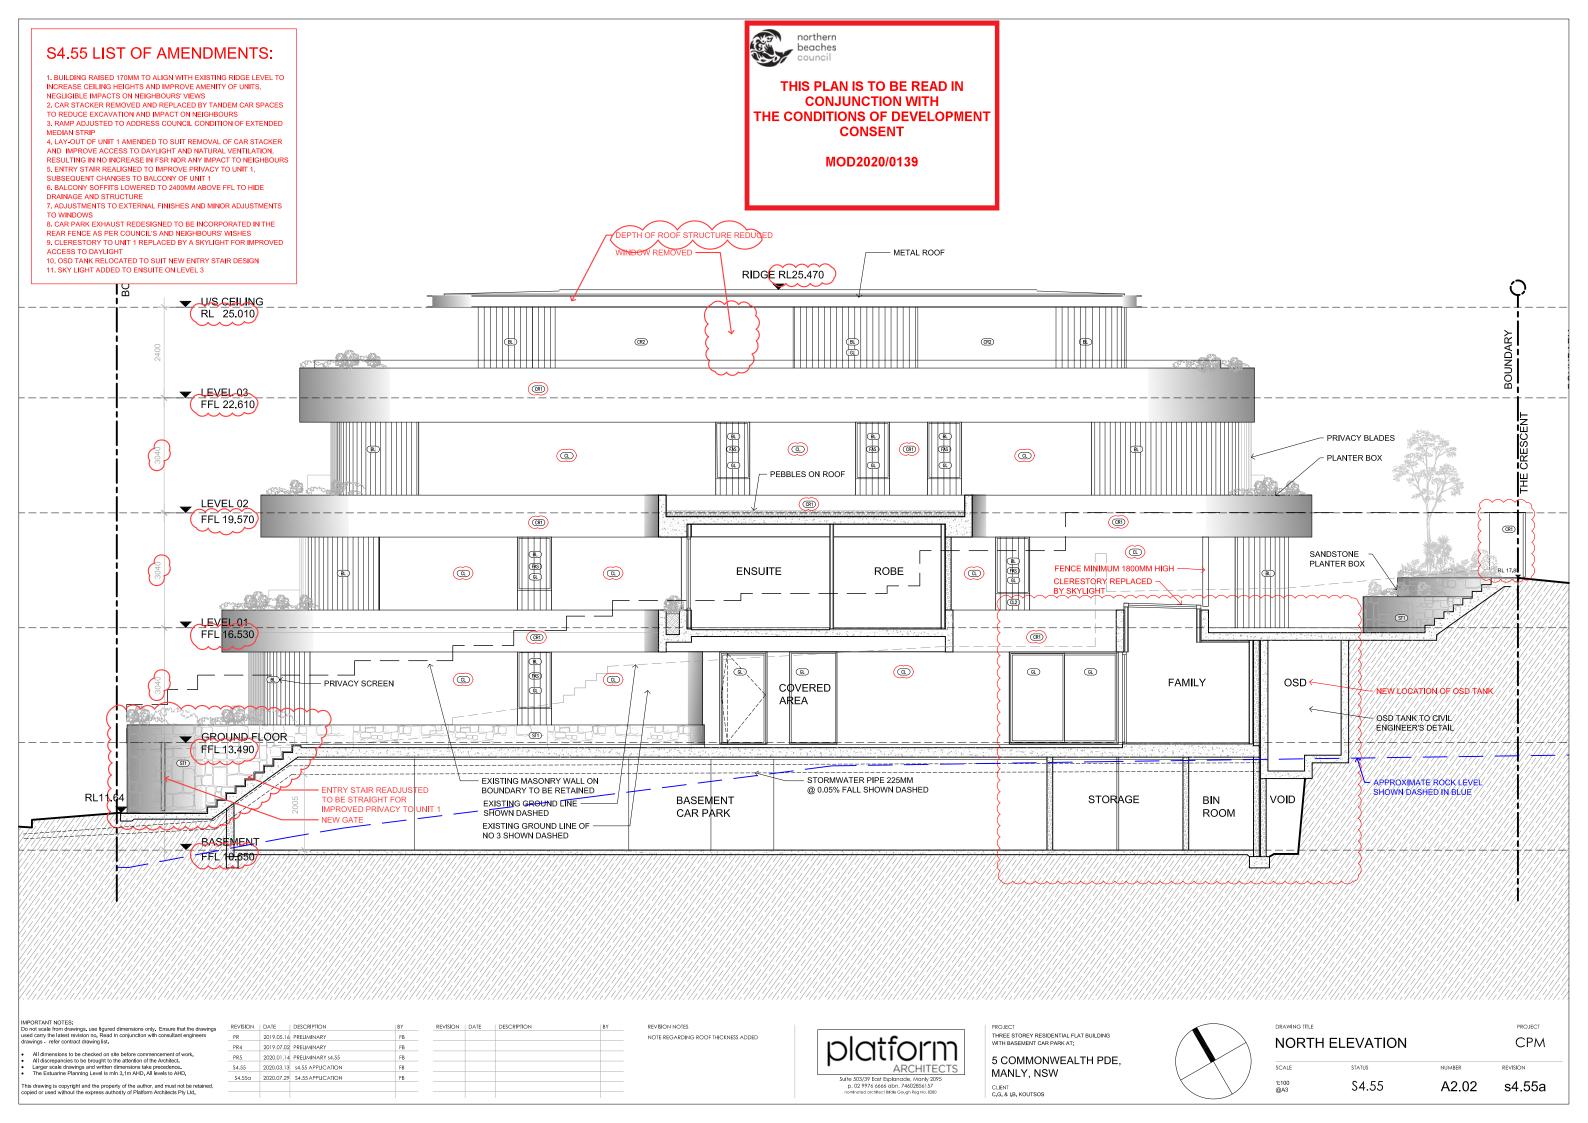

### DRAWING LIST

| A0.00 | COVER SHEET & LEGEND                  |
|-------|---------------------------------------|
| A0.01 | GRID SET OUT PLAN                     |
| A1.00 | BASEMENT FLOOR PLAN                   |
| A1.01 | GROUND FLOOR PLAN                     |
| A1.02 | LEVEL 1 FLOOR PLAN                    |
| A1.03 | LEVEL 2 FLOOR PLAN                    |
| A1.04 | LEVEL 3 FLOOR PLAN                    |
| A1.05 | ROOF & SITE PLAN                      |
| A1.06 | EXTERNAL WORKS PLAN                   |
| A1.10 | REFLECTED CEILING PLAN - BASEMENT     |
| A1.11 | REFLECTED CEILING PLAN - GROUND FLOOR |
| A1.12 | REFLECTED CEILING PLAN - LEVEL 1      |
| A1.13 | REFLECTED CEILING PLAN - LEVEL 2      |
| A1.14 | REFLECTED CEILING PLAN - LEVEL 3      |
| A2.01 | EAST ELEVATION - FRONT                |
| A2.02 | NORTH ELEVATION                       |
| A2.03 | WEST ELEVATION - REAR                 |
| A2.04 | SOUTH ELEVATION                       |
| A3.01 | SECTION AA                            |
| A3.02 | SECTION BB                            |
| A3.03 | SECTION CC                            |
| A3.04 | SECTION DD                            |
| A4.01 | DETAILS 1 & 2                         |
| A4.02 | DETAIL 3                              |
| A5.01 | DRIVEWAY PLAN                         |
| A5.02 | DRIVEWAY SECTIONS                     |
| A6.01 | WINDOW SCHEDULE                       |
| A7.01 | WALL TYPES SHEET 1                    |
| A7.02 | WALL TYPES SHEET 2                    |