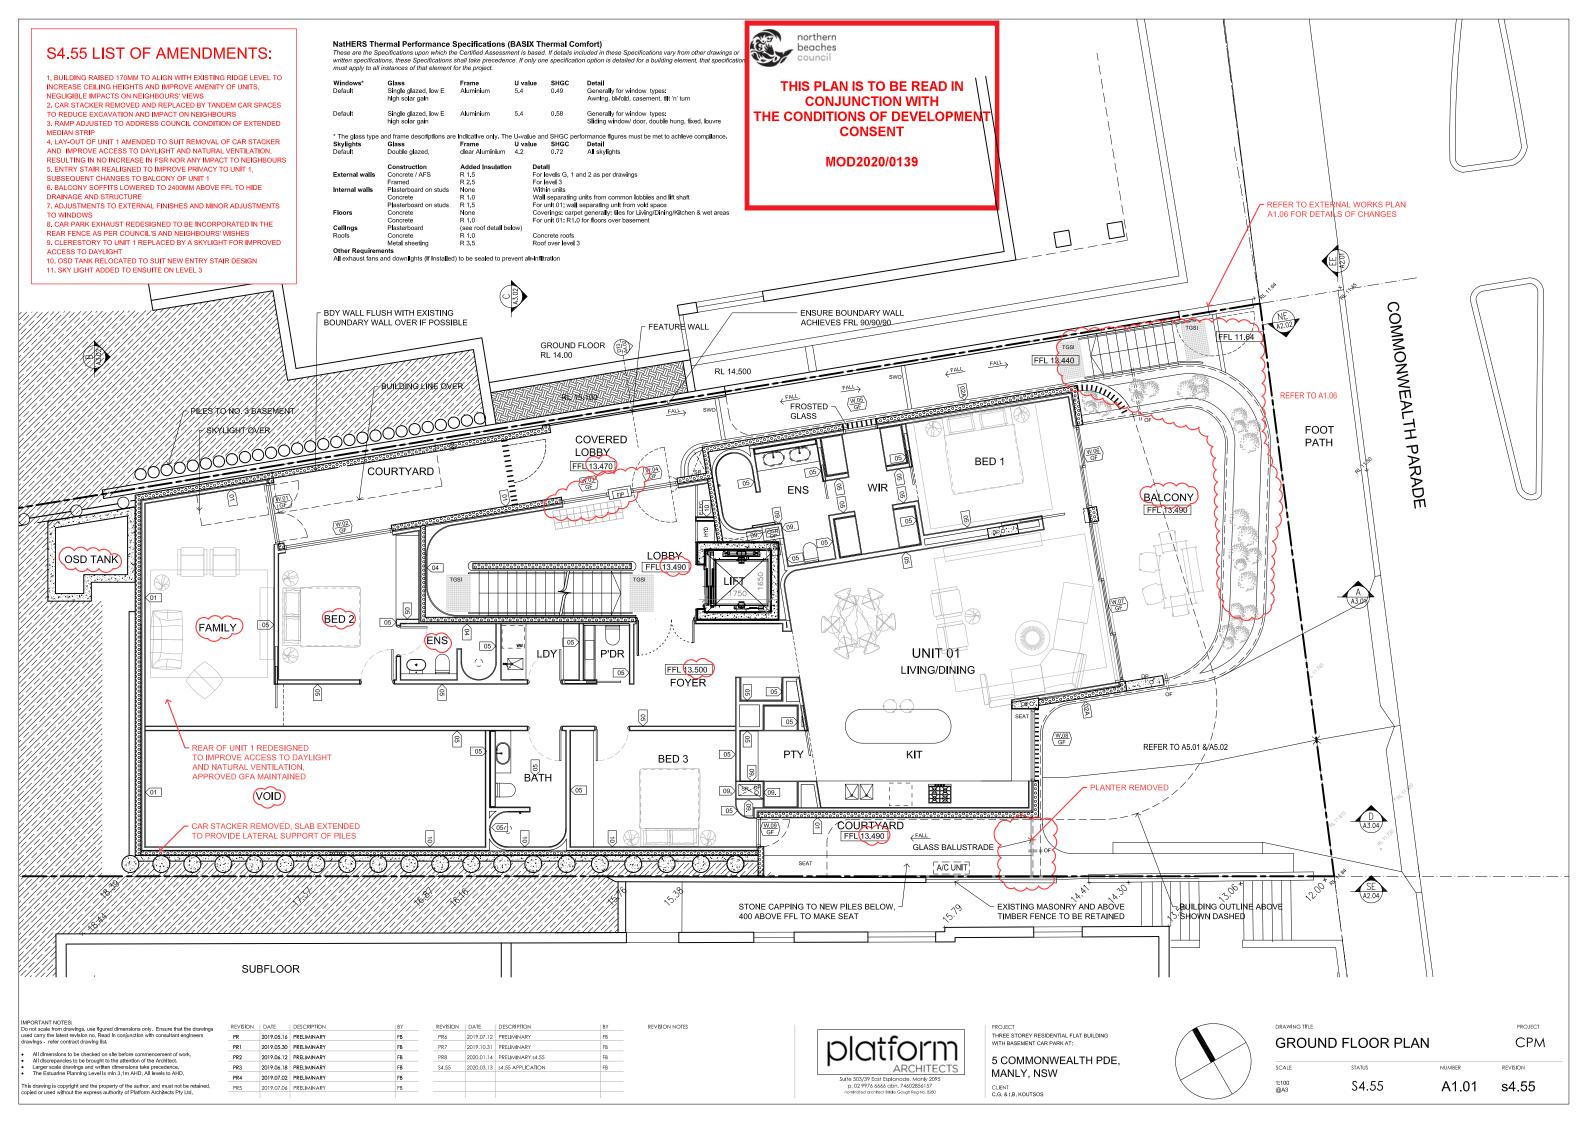

OF UNIT 1 AMENDED TO SUIT REMOVAL OF CAR STACKER AND IMPROVE ACCESS TO DAYLIGHT AND NATURAL VENTILATION, RESULTING IN NO INCREASE IN FSR NOR ANY IMPACT TO NEIGHBOURS 5. ENTRY STAIR REALIGNED TO IMPROVE PRIVACY TO UNIT 1, SUBSEQUENT CHANGES TO BALCONY OF UNIT 1 6. BALCONY SOFFITS LOWERED TO 2400MM ABOVE FFL TO HIDE

DRAINAGE AND STRUCTURE . ADJUSTMENTS TO EXTERNAL FINISHES AND MINOR ADJUSTMENTS

TO WINDOWS 8. CAR PARK EXHAUST REDESIGNED TO BE INCORPORATED IN THE

REAR FENCE AS PER COUNCIL'S AND NEIGHBOURS' WISHES 9. CLERESTORY TO UNIT 1 REPLACED BY A SKYLIGHT FOR IMPROVED ACCESS TO DAYLIGHT

10. OSD TANK RELOCATED TO SUIT NEW ENTRY STAIR DESIGN 11. SKY LIGHT ADDED TO ENSUITE ON LEVEL 3



# COVER PAGE

DRAWING TITLE

SCALE

N.T.S.

STATUS S4.55 NUMBER A0.00

PROJECT CPM

REVISION

s4.55















# S4.55 LIST OF AMENDMENTS:

1. BUILDING RAISED 170MM TO ALIGN WITH EXISTING RIDGE LEVEL TO INCREASE CEILING HEIGHTS AND IMPROVE AMENITY OF UNITS, NEGLIGIBLE IMPACTS ON NEIGHBOURS' VIEWS 2. CAR STACKER REMOVED AND REPLACED BY TANDEM CAR SPACES TO REDUCE EXCAVATION AND IMPACT ON NEIGHBOURS 3. RAMP ADJUSTED TO ADDRESS COUNCIL CONDITION OF EXTENDED MEDIAN STRIP

MEDIAN STRIP MEDIAN STRIP 4. LAY-OUT OF UNIT 1 AMENDED TO SUIT REMOVAL OF CAR STACKER AND IMPROVE ACCESS TO DAYLIGHT AND NATURAL VENTILATION, RESULTING IN NO INCREASE IN FSR NOR ANY IMPACT TO NEIGHBOURS 5. ENTRY STAIR REALIGNED TO IMPROVE PRIVACY TO UNIT 1,

SUBSEQUENT CHANGES TO BALCONY OF UNIT 1 6. BALCONY SOFFITS LOWERED TO 2400MM ABOVE FFL TO HIDE

DRAINAGE AND STRUCTURE

ADJUSTMENTS TO EXTERNAL FINISHES AND MINOR ADJU