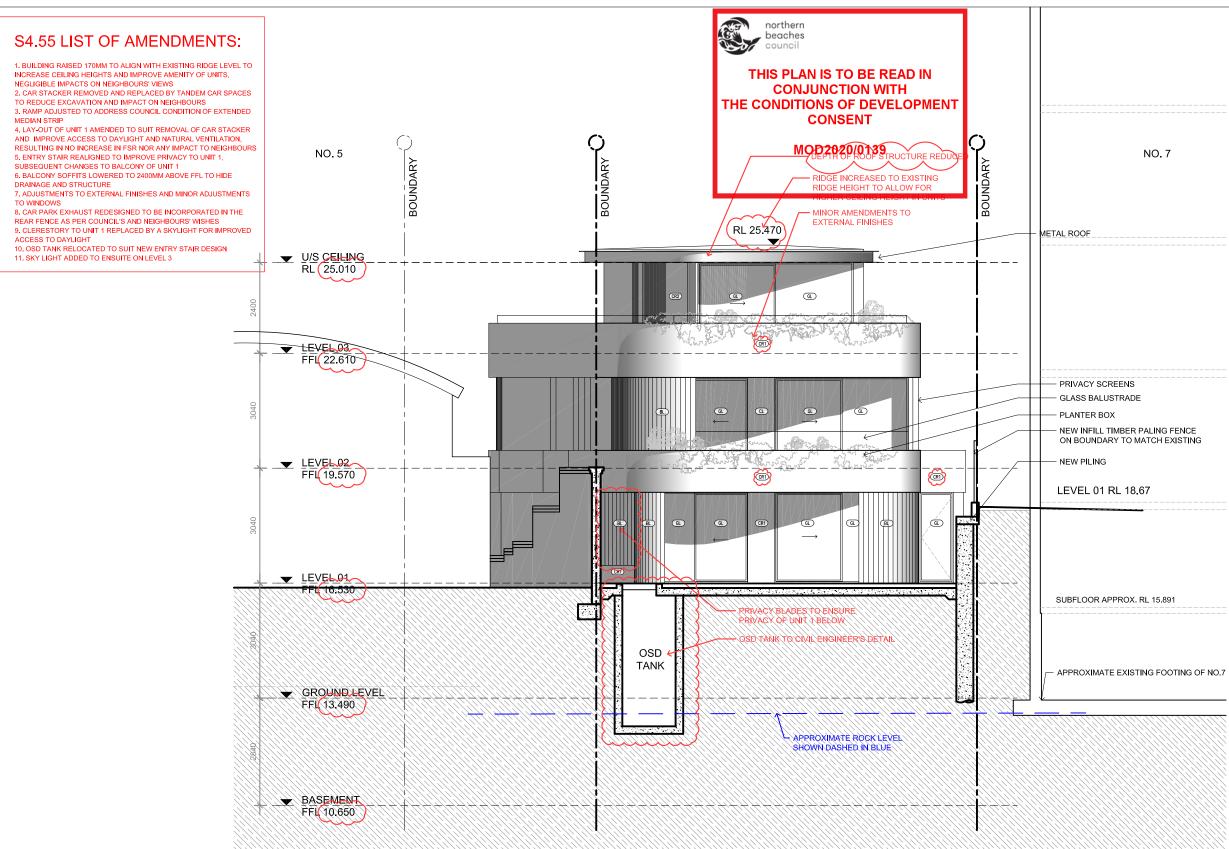

Architect.</li> </ul> | PR2      | 2019.06.12 | PRELIMINARY        | FB |          |      |
| <ul> <li>Larger scale drawings and written dimensions take precedence.</li> </ul>                                                                                 | PR3      | 2020.01.14 | PRELIMINARY \$4.55 | FB |          |      |
| <ul> <li>The Estuarine Planning Level is min 3.1m AHD. All levels to AHD.</li> </ul>                                                                              | \$4.55   | 2020.03.13 | \$4.55 APPLICATION | FB |          |      |
| This drawing is copyright and the property of the author, and must not be retained,                                                                               | \$4.55a  | 2020.07.29 | \$4.55 APPLICATION | FB |          |      |







| IMPORTANT NOTES:<br>Do not scale from drawings, use figured dimensions only. Ensure that the drawings<br>drawings - refer contract drawing list.<br>All dimensions to be checked on site before commencement of work.<br>All discrepancies to be brought to the attention of the Architect.<br>Larger scale drawings and written dimensions take precedence.<br>The Estuartne Planning Level Is min 3.1m AHD, All levels to AHD, | REVISION           PR           PR2           PR3           \$4.55           \$4.55 | 2019.05.16<br>2019.06.12<br>2020.01.20<br>2020.03.13 | DESCRIPTION           PRELIMINARY           PRELIMINARY           PRELIMINARY \$4.5           \$4.55 APPLICATION           \$4.55 APPLICATION | BY           FB           FB           FB           FB           FB           FB           F