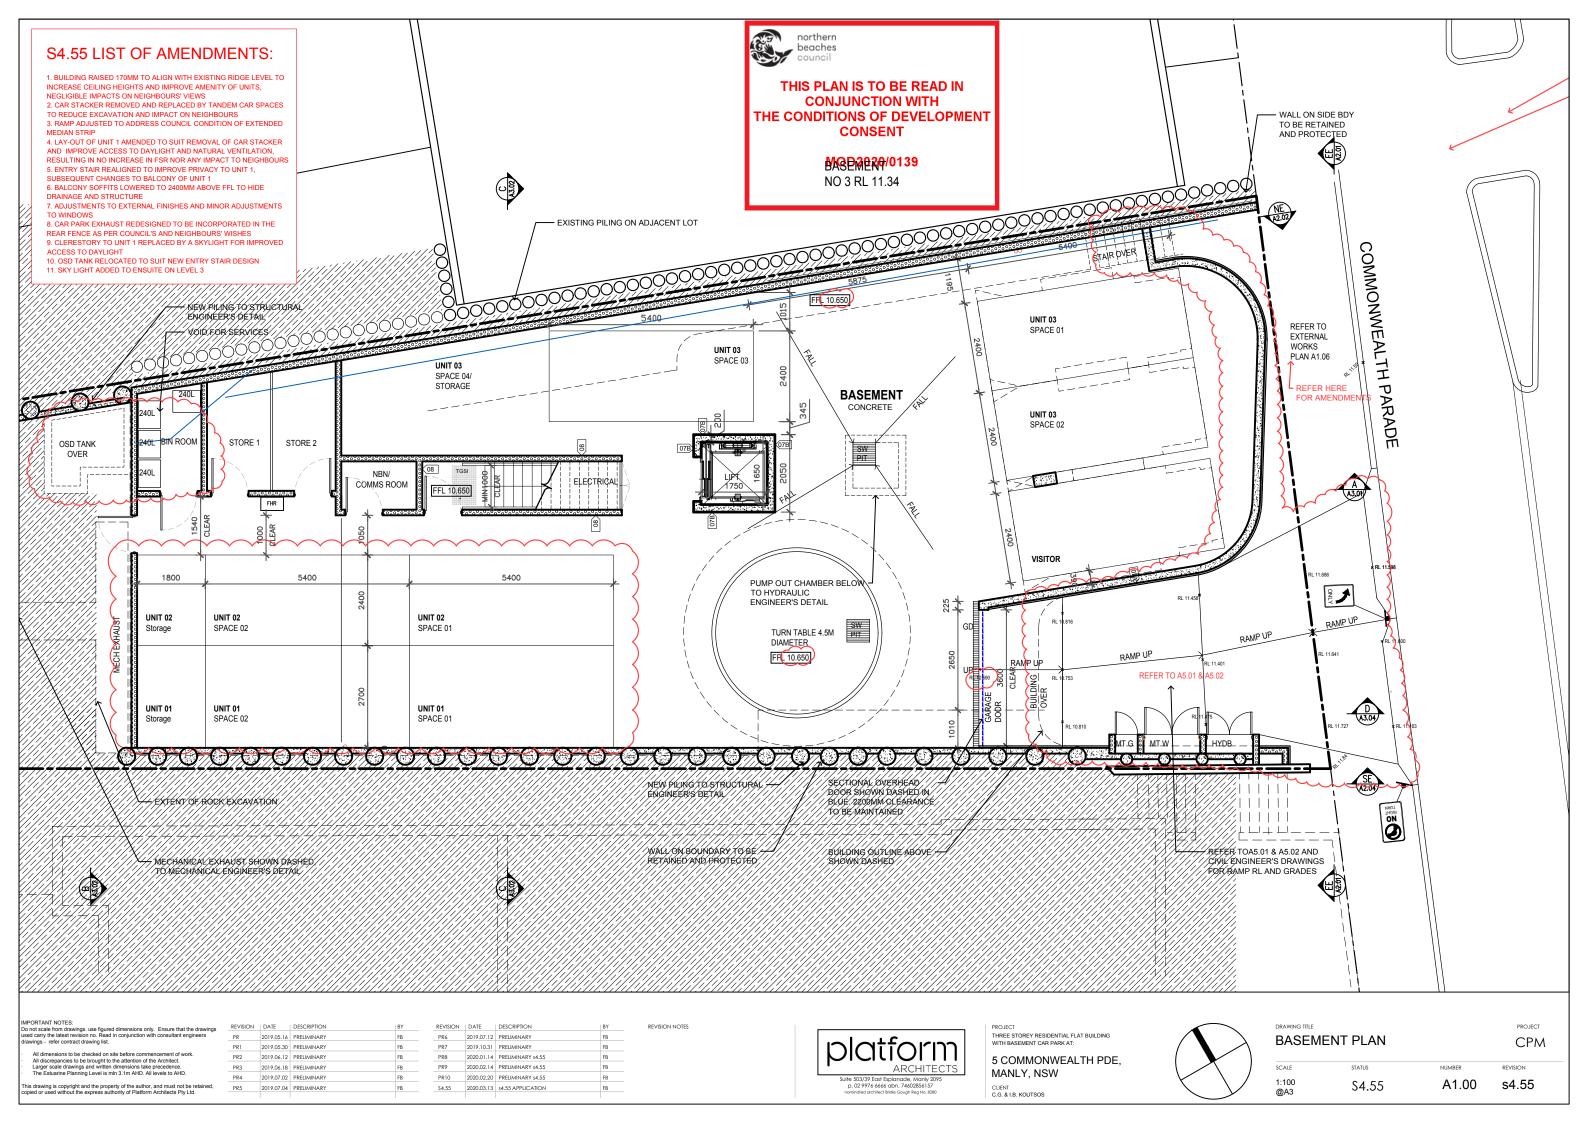

T OF UNIT 1 AMENDED TO SUIT REMOVAL OF CAR STACKER AND IMPROVE ACCESS TO DAYLIGHT AND NATURAL VENTILATION, RESULTING IN NO INCREASE IN FSR NOR ANY IMPACT TO NEIGHBOURS 5. ENTRY STAIR REALIGNED TO IMPROVE PRIVACY TO UNIT 1, SUBSEQUENT CHANGES TO BALCONY OF UNIT 1 6. BALCONY SOFFITS LOWERED TO 2400MM ABOVE FFL TO HIDE

DRAINAGE AND STRUCTURE . ADJUSTMENTS TO EXTERNAL FINISHES AND MINOR ADJUSTMENTS

TO WINDOWS 8. CAR PARK EXHAUST REDESIGNED TO BE INCORPORATED IN THE

REAR FENCE AS PER COUNCIL'S AND NEIGHBOURS' WISHES 9. CLERESTORY TO UNIT 1 REPLACED BY A SKYLIGHT FOR IMPROVED ACCESS TO DAYLIGHT

10. OSD TANK RELOCATED TO SUIT NEW ENTRY STAIR DESIGN 11. SKY LIGHT ADDED TO ENSUITE ON LEVEL 3



# COVER PAGE

DRAWING TITLE

SCALE

N.T.S.

STATUS S4.55 NUMBER A0.00

PROJECT CPM

REVISION

s4.55















# S4.55 LIST OF AMENDMENTS:

1. BUILDING RAISED 170MM TO ALIGN WITH EXISTING RIDGE LEVEL TO INCREASE CEILING HEIGHTS AND IMPROVE AMENITY OF UNITS, NEGLIGIBLE IMPACTS ON NEIGHBOURS' VIEWS 2. CAR STACKER REMOVED AND REPLACED BY TANDEM CAR SPACES TO REDUCE EXCAVATION AND IMPACT ON NEIGHBOURS 3. RAMP ADJUSTED TO ADDRESS COUNCIL CONDITION OF EXTENDED MEDIAN STRIP

MEDIAN STRIP MEDIAN STRIP 4. LAY-OUT OF UNIT 1 AMENDED TO SUIT REMOVAL OF CAR STACKER AND IMPROVE ACCESS TO DAYLIGHT AND NATURAL VENTILATION, RESULTING IN NO INCREASE IN FSR NOR ANY IMPACT TO NEIGHBOURS 5. ENTRY STAIR REALIGNED TO IMPROVE PRIVACY TO UNIT 1,

SUBSEQUENT CHANGES TO BALCONY OF UNIT 1 6. BALCONY SOFFITS LOWERED TO 2400MM ABOVE FFL TO HIDE

DRAINAGE AND STRUCTURE

ADJUSTMENTS TO EXTERNAL FINISHES AND MINOR AD