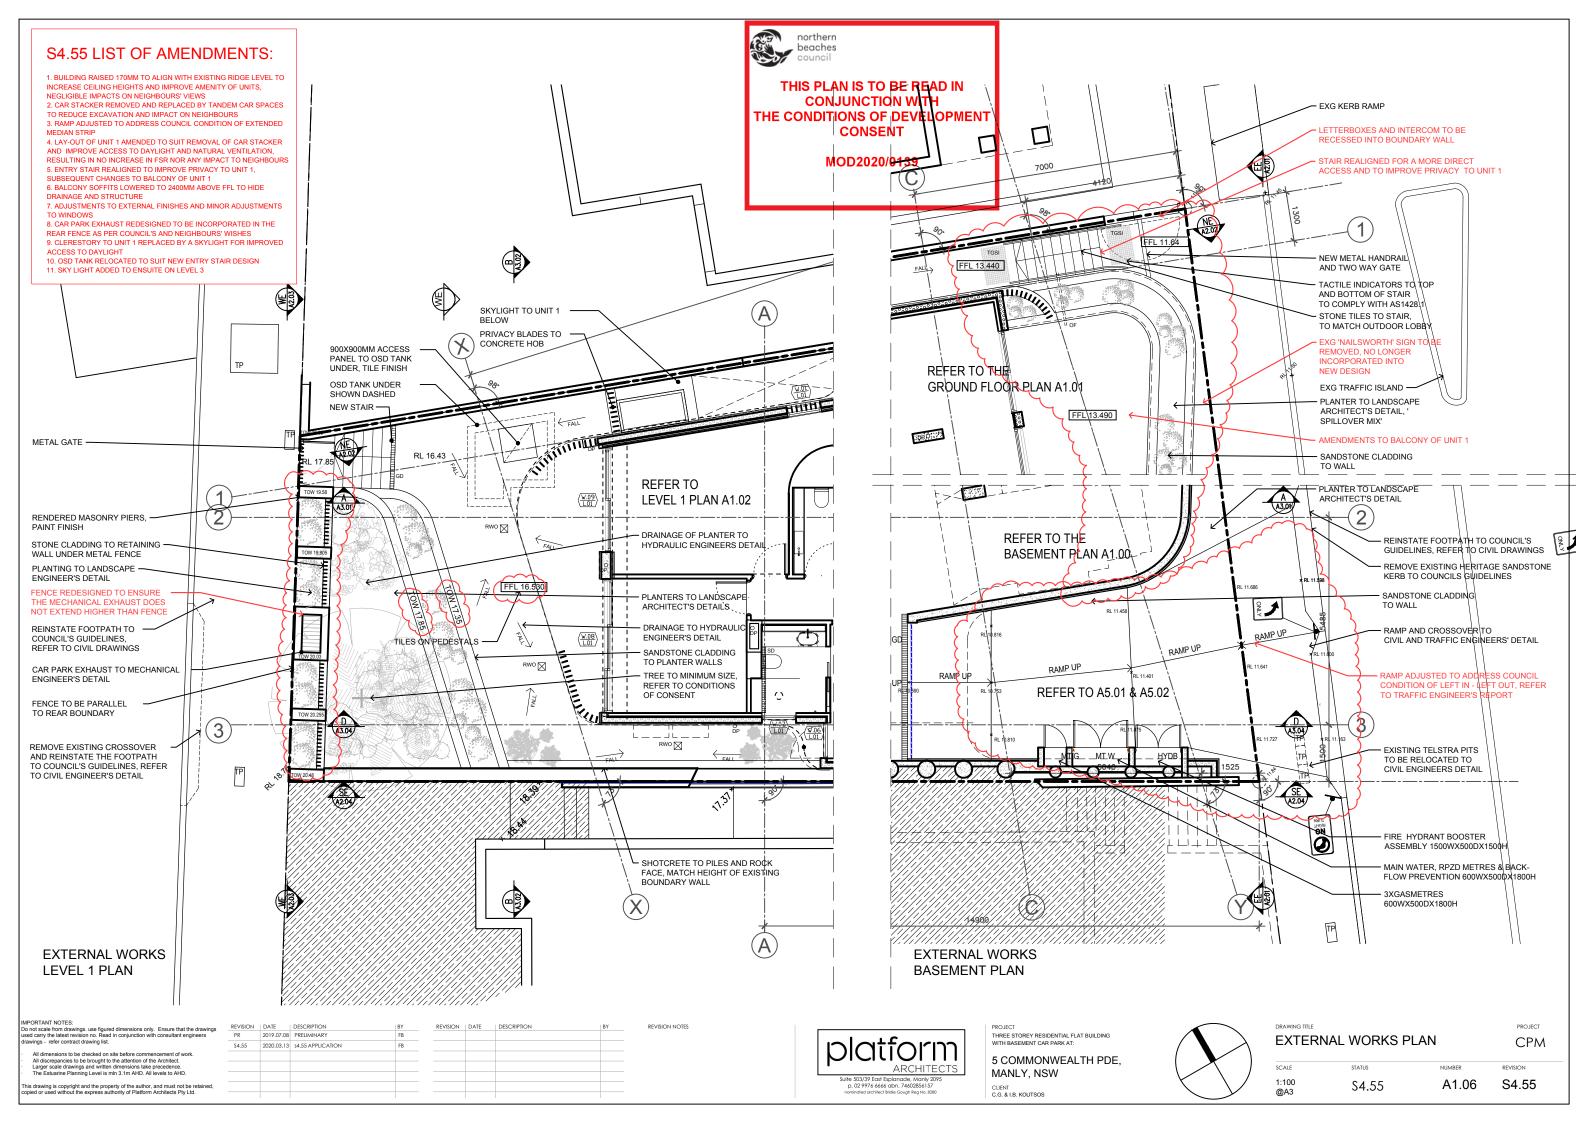

### DRAWING LIST

| A0.00 | COVER SHEET & LEGEND                  |
|-------|---------------------------------------|
| A0.01 | GRID SET OUT PLAN                     |
| A1.00 | BASEMENT FLOOR PLAN                   |
| A1.01 | GROUND FLOOR PLAN                     |
| A1.02 | LEVEL 1 FLOOR PLAN                    |
| A1.03 | LEVEL 2 FLOOR PLAN                    |
| A1.04 | LEVEL 3 FLOOR PLAN                    |
| A1.05 | ROOF & SITE PLAN                      |
| A1.06 | EXTERNAL WORKS PLAN                   |
| A1.10 | REFLECTED CEILING PLAN - BASEMENT     |
| A1.11 | REFLECTED CEILING PLAN - GROUND FLOOR |
| A1.12 | REFLECTED CEILING PLAN - LEVEL 1      |
| A1.13 | REFLECTED CEILING PLAN - LEVEL 2      |
| A1.14 | REFLECTED CEILING PLAN - LEVEL 3      |
| A2.01 | EAST ELEVATION - FRONT                |
| A2.02 | NORTH ELEVATION                       |
| A2.03 | WEST ELEVATION - REAR                 |
| A2.04 | SOUTH ELEVATION                       |
| A3.01 | SECTION AA                            |
| A3.02 | SECTION BB                            |
| A3.03 | SECTION CC                            |
| A3.04 | SECTION DD                            |
| A4.01 | DETAILS 1 & 2                         |
| A4.02 | DETAIL 3                              |
| A5.01 | DRIVEWAY PLAN                         |
| A5.02 | DRIVEWAY SECTIONS                     |
| A6.01 | WINDOW SCHEDULE                       |
| A7.01 | WALL TYPES SHEET 1                    |
| A7.02 | WALL TYPES SHEET 2                    |