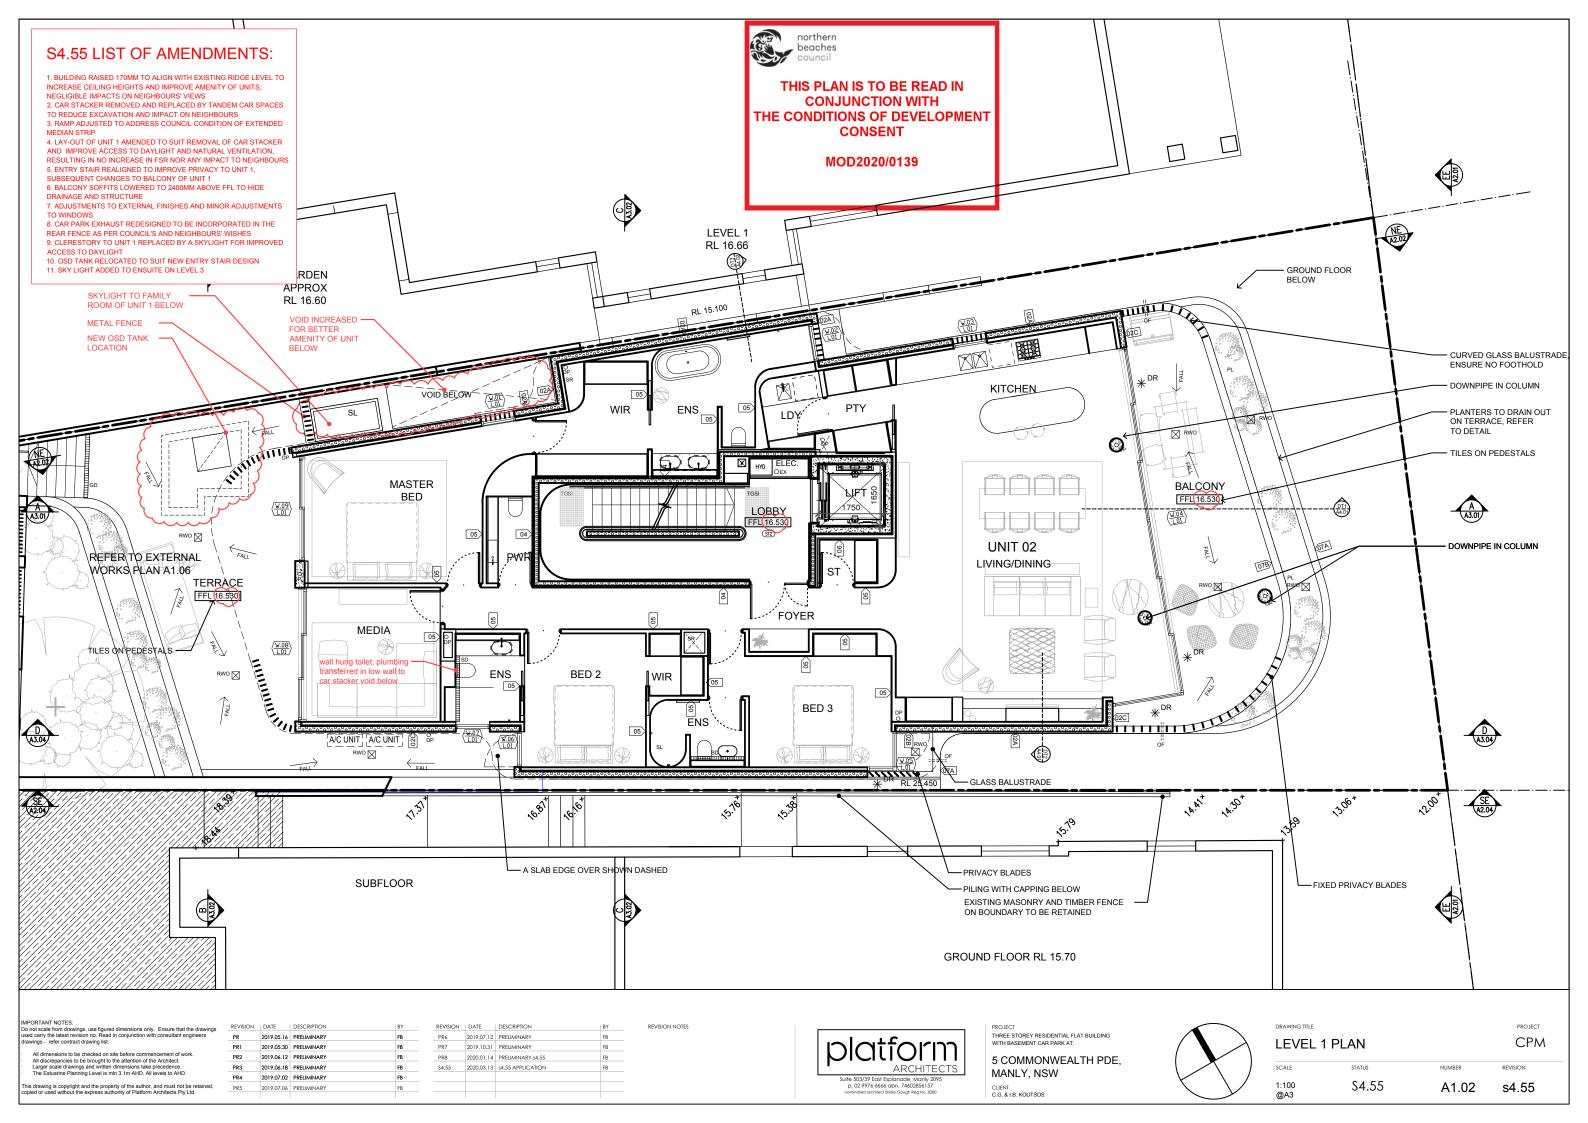

UNIT 1 AMENDED TO SUIT REMOVAL OF CAR STACKER AND IMPROVE ACCESS TO DAYLIGHT AND NATURAL VENTILATION, RESULTING IN NO INCREASE IN FSR NOR ANY IMPACT TO NEIGHBOURS 5. ENTRY STAIR REALIGNED TO IMPROVE PRIVACY TO UNIT 1, SUBSEQUENT CHANGES TO BALCONY OF UNIT 1 6. BALCONY SOFFITS LOWERED TO 2400MM ABOVE FFL TO HIDE

DRAINAGE AND STRUCTURE . ADJUSTMENTS TO EXTERNAL FINISHES AND MINOR ADJUSTMENTS

TO WINDOWS 8. CAR PARK EXHAUST REDESIGNED TO BE INCORPORATED IN THE

REAR FENCE AS PER COUNCIL'S AND NEIGHBOURS' WISHES 9. CLERESTORY TO UNIT 1 REPLACED BY A SKYLIGHT FOR IMPROVED ACCESS TO DAYLIGHT

10. OSD TANK RELOCATED TO SUIT NEW ENTRY STAIR DESIGN 11. SKY LIGHT ADDED TO ENSUITE ON LEVEL 3



# COVER PAGE

DRAWING TITLE

SCALE

N.T.S.

STATUS S4.55 NUMBER A0.00

PROJECT CPM

REVISION

s4.55















# S4.55 LIST OF AMENDMENTS:

1. BUILDING RAISED 170MM TO ALIGN WITH EXISTING RIDGE LEVEL TO INCREASE CEILING HEIGHTS AND IMPROVE AMENITY OF UNITS, NEGLIGIBLE IMPACTS ON NEIGHBOURS' VIEWS 2. CAR STACKER REMOVED AND REPLACED BY TANDEM CAR SPACES TO REDUCE EXCAVATION AND IMPACT ON NEIGHBOURS 3. RAMP ADJUSTED TO ADDRESS COUNCIL CONDITION OF EXTENDED MEDIAN STRIP

MEDIAN STRIP MEDIAN STRIP 4. LAY-OUT OF UNIT 1 AMENDED TO SUIT REMOVAL OF CAR STACKER AND IMPROVE ACCESS TO DAYLIGHT AND NATURAL VENTILATION, RESULTING IN NO INCREASE IN FSR NOR ANY IMPACT TO NEIGHBOURS 5. ENTRY STAIR REALIGNED TO IMPROVE PRIVACY TO UNIT 1,

SUBSEQUENT CHANGES TO BALCONY OF UNIT 1 6. BALCONY SOFFITS LOWERED TO 2400MM ABOVE FFL TO HIDE

DRAINAGE AND STRUCTURE

ADJUSTMENTS TO EXTERNAL FINISHES AND MINOR ADJUST