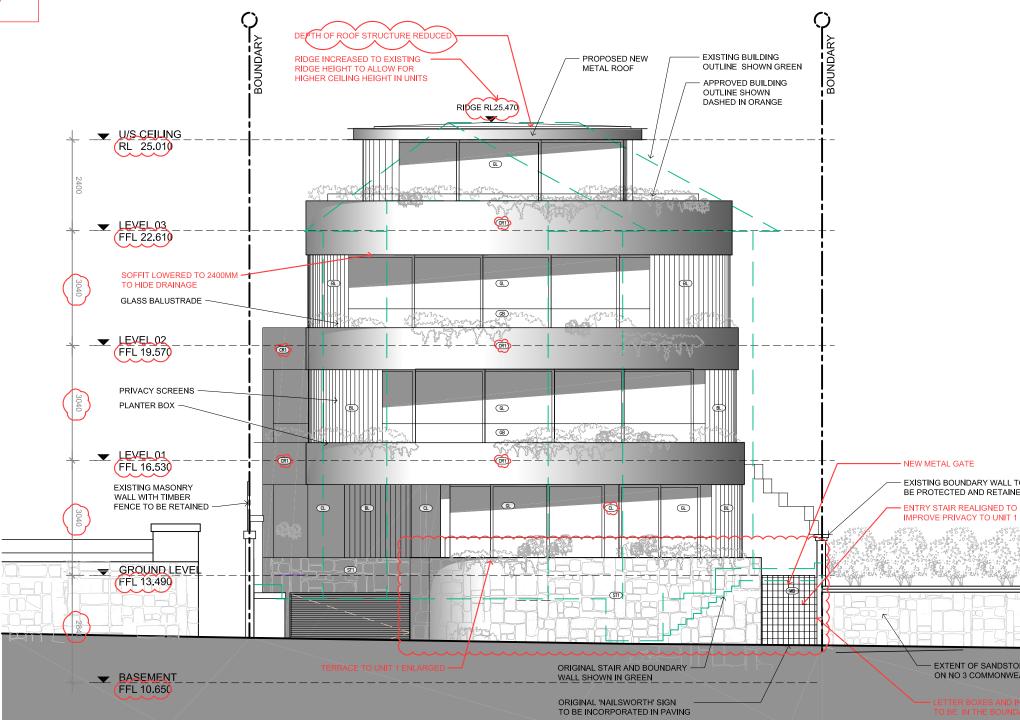

### DRAWING LIST

| A0.00 | COVER SHEET & LEGEND                  |
|-------|---------------------------------------|
| A0.01 | GRID SET OUT PLAN                     |
| A1.00 | BASEMENT FLOOR PLAN                   |
| A1.01 | GROUND FLOOR PLAN                     |
| A1.02 | LEVEL 1 FLOOR PLAN                    |
| A1.03 | LEVEL 2 FLOOR PLAN                    |
| A1.04 | LEVEL 3 FLOOR PLAN                    |
| A1.05 | ROOF & SITE PLAN                      |
| A1.06 | EXTERNAL WORKS PLAN                   |
| A1.10 | REFLECTED CEILING PLAN - BASEMENT     |
| A1.11 | REFLECTED CEILING PLAN - GROUND FLOOR |
| A1.12 | REFLECTED CEILING PLAN - LEVEL 1      |
| A1.13 | REFLECTED CEILING PLAN - LEVEL 2      |
| A1.14 | REFLECTED CEILING PLAN - LEVEL 3      |
| A2.01 | EAST ELEVATION - FRONT                |
| A2.02 | NORTH ELEVATION                       |
| A2.03 | WEST ELEVATION - REAR                 |
| A2.04 | SOUTH ELEVATION                       |
| A3.01 | SECTION AA                            |
| A3.02 | SECTION BB                            |
| A3.03 | SECTION CC                            |
| A3.04 | SECTION DD                            |
| A4.01 | DETAILS 1 & 2                         |
| A4.02 | DETAIL 3                              |
| A5.01 | DRIVEWAY PLAN                         |
| A5.02 | DRIVEWAY SECTIONS                     |
| A6.01 | WINDOW SCHEDULE                       |
| A7.01 | WALL TYPES SHEET 1                    |
| A7.02 | WALL TYPES SHEET 2                    |