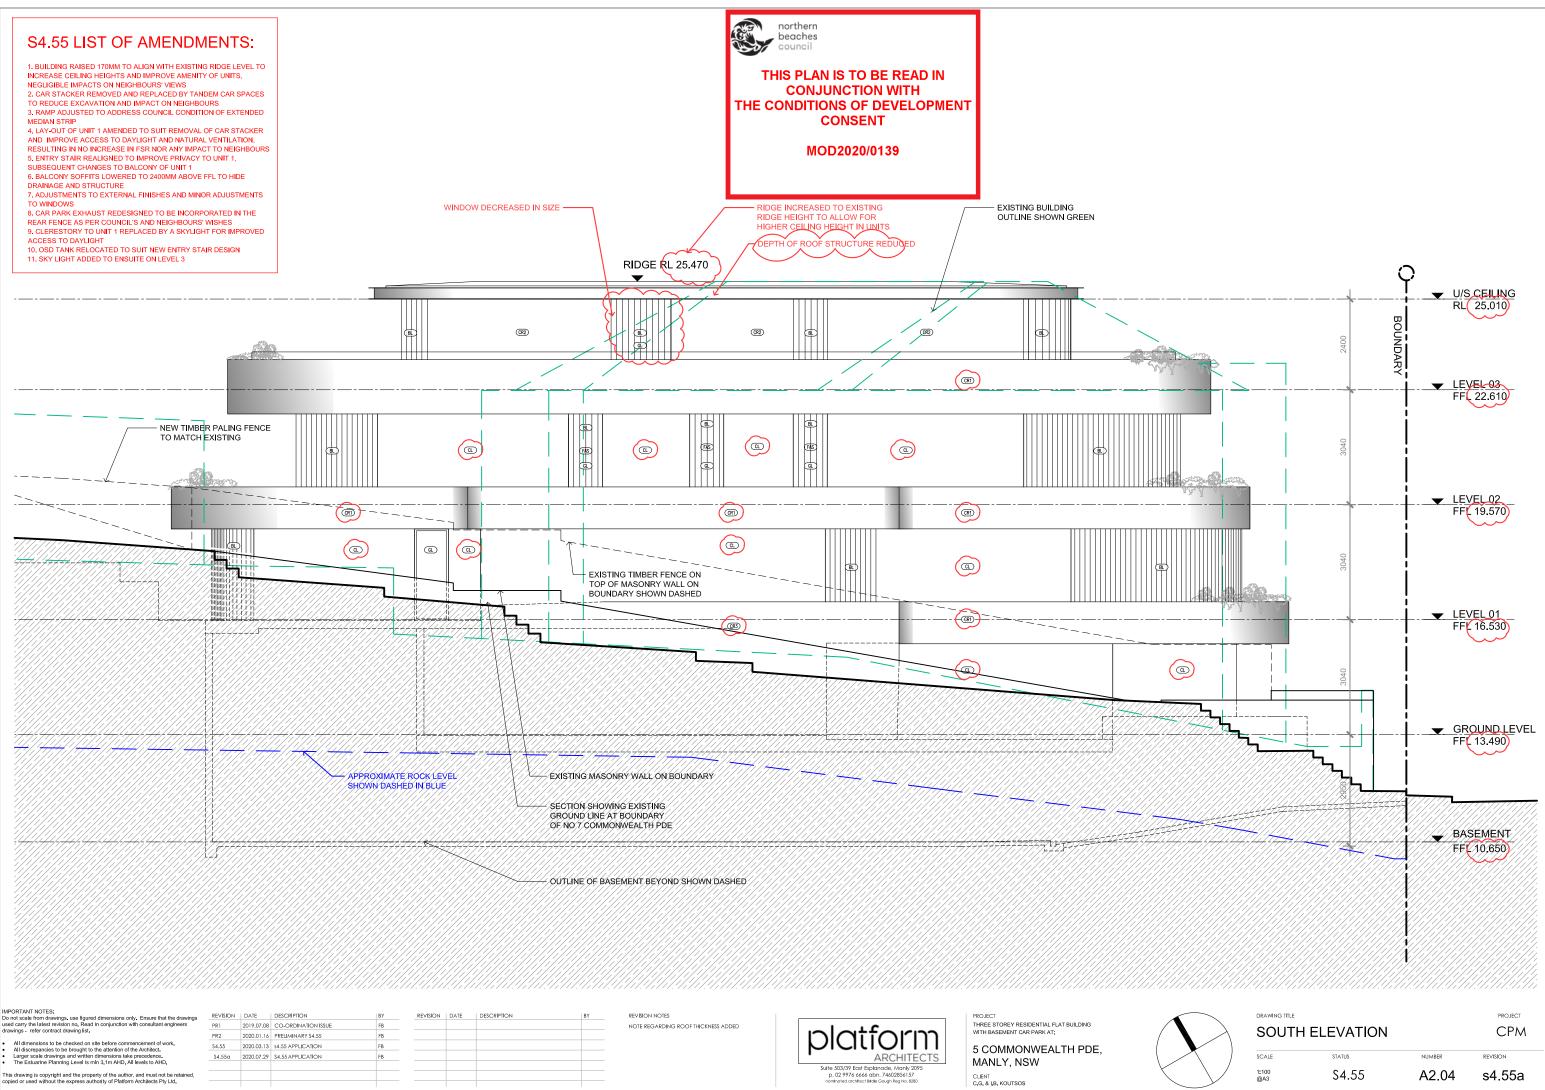

| FINISHES   |                                                                                                                                                                                                                                                                                                                                                                                                                                                                                                                                                                                                                                                                                                                                                                                                                                                                                                                                                                                                                                                                                                                                                                                                                                                                                                                                                                                                                                                                                                                                                                                                                                                                                                                                                                                                                                                                                                                                                                                                                                                                                                 | MOD2020/0139                                                                                                                                                                                                                                                                                                                                                                                                                                                                                                      |  |  |  |  |  |  |  |
|------------|-------------------------------------------------------------------------------------------------------------------------------------------------------------------------------------------------------------------------------------------------------------------------------------------------------------------------------------------------------------------------------------------------------------------------------------------------------------------------------------------------------------------------------------------------------------------------------------------------------------------------------------------------------------------------------------------------------------------------------------------------------------------------------------------------------------------------------------------------------------------------------------------------------------------------------------------------------------------------------------------------------------------------------------------------------------------------------------------------------------------------------------------------------------------------------------------------------------------------------------------------------------------------------------------------------------------------------------------------------------------------------------------------------------------------------------------------------------------------------------------------------------------------------------------------------------------------------------------------------------------------------------------------------------------------------------------------------------------------------------------------------------------------------------------------------------------------------------------------------------------------------------------------------------------------------------------------------------------------------------------------------------------------------------------------------------------------------------------------|-------------------------------------------------------------------------------------------------------------------------------------------------------------------------------------------------------------------------------------------------------------------------------------------------------------------------------------------------------------------------------------------------------------------------------------------------------------------------------------------------------------------|--|--|--|--|--|--|--|
| BL         | METAL P                                                                                                                                                                                                                                                                                                                                                                                                                                                                                                                                                                                                                                                                                                                                                                                                                                                                                                                                                                                                                                                                                                                                                                                                                                                                                                                                                                                                                                                                                                                                                                                                                                                                                                                                                                                                                                                                                                                                                                                                                                                                                         | RIVACY BLADES                                                                                                                                                                                                                                                                                                                                                                                                                                                                                                     |  |  |  |  |  |  |  |
| CONC       | CONCRE                                                                                                                                                                                                                                                                                                                                                                                                                                                                                                                                                                                                                                                                                                                                                                                                                                                                                                                                                                                                                                                                                                                                                                                                                                                                                                                                                                                                                                                                                                                                                                                                                                                                                                                                                                                                                                                                                                                                                                                                                                                                                          | TE                                                                                                                                                                                                                                                                                                                                                                                                                                                                                                                |  |  |  |  |  |  |  |
| a          | CLADDIN                                                                                                                                                                                                                                                                                                                                                                                                                                                                                                                                                                                                                                                                                                                                                                                                                                                                                                                                                                                                                                                                                                                                                                                                                                                                                                                                                                                                                                                                                                                                                                                                                                                                                                                                                                                                                                                                                                                                                                                                                                                                                         | G KERLITE                                                                                                                                                                                                                                                                                                                                                                                                                                                                                                         |  |  |  |  |  |  |  |
| CL2        | CLADDIN                                                                                                                                                                                                                                                                                                                                                                                                                                                                                                                                                                                                                                                                                                                                                                                                                                                                                                                                                                                                                                                                                                                                                                                                                                                                                                                                                                                                                                                                                                                                                                                                                                                                                                                                                                                                                                                                                                                                                                                                                                                                                         | G, ALUMINIUM TO MATCH WINDOWS                                                                                                                                                                                                                                                                                                                                                                                                                                                                                     |  |  |  |  |  |  |  |
| CR1)       | CEMENT                                                                                                                                                                                                                                                                                                                                                                                                                                                                                                                                                                                                                                                                                                                                                                                                                                                                                                                                                                                                                                                                                                                                                                                                                                                                                                                                                                                                                                                                                                                                                                                                                                                                                                                                                                                                                                                                                                                                                                                                                                                                                          | RENDER - OFF WHITE                                                                                                                                                                                                                                                                                                                                                                                                                                                                                                |  |  |  |  |  |  |  |
| CFC        | METAL PRIVACY BLADES<br>CONCRETE<br>CLADDING KERLITE<br>CLADDING, ALUMINIUM TO MATCH WINDOWS<br>CEMENT RENDER - OFF WHITE<br>FIBRE CEMENT CLADDING<br>CARPET<br>HARDWOOD TIMBER DECK<br>FRAMELESS CURVED GLASS BALUSTRADE<br>GLAZING<br>GLAZING - FROSTED<br>METAL BALUSTRADE & FENCE<br>METAL CLADDING<br>METAL ROOFING<br>MIRRORED CABINET<br>OFF FORM CONCRETE - SMOOTH<br>PEBBLES<br>SANDSTONE CLADDING<br>NATURAL STONE TILES L EXTERNAL FINISH<br>NATURAL STONE TILES S EXTERNAL FINISH<br>NATURAL STONE TILES S EXTERNAL FINISH                                                                                                                                                                                                                                                                                                                                                                                                                                                                                                                                                                                                                                                                                                                                                                                                                                                                                                                                                                                                                                                                                                                                                                                                                                                                                                                                                                                                                                                                                                                                                          |                                                                                                                                                                                                                                                                                                                                                                                                                                                                                                                   |  |  |  |  |  |  |  |
| CPT        | CARPET                                                                                                                                                                                                                                                                                                                                                                                                                                                                                                                                                                                                                                                                                                                                                                                                                                                                                                                                                                                                                                                                                                                                                                                                                                                                                                                                                                                                                                                                                                                                                                                                                                                                                                                                                                                                                                                                                                                                                                                                                                                                                          | METAL PRIVACY BLADES<br>CONCRETE<br>CLADDING KERLITE<br>CLADDING KERLITE<br>CLADDING, ALUMINIUM TO MATCH WINDOWS<br>CEMENT RENDER - OFF WHITE<br>FIBRE CEMENT CLADDING<br>CARPET<br>HARDWOOD TIMBER DECK<br>FRAMELESS CURVED GLASS BALUSTRADE<br>GLAZING<br>GLAZING - FROSTED<br>METAL BALUSTRADE & FENCE<br>METAL CLADDING<br>METAL ROOFING<br>MIRRORED CABINET<br>OFF FORM CONCRETE - SMOOTH<br>PEBBLES<br>SANDSTONE CLADDING<br>NATURAL STONE TILES L EXTERNAL FINISH<br>NATURAL STONE TILES S EXTERNAL FINISH |  |  |  |  |  |  |  |
| DECK       | HARDWC                                                                                                                                                                                                                                                                                                                                                                                                                                                                                                                                                                                                                                                                                                                                                                                                                                                                                                                                                                                                                                                                                                                                                                                                                                                                                                                                                                                                                                                                                                                                                                                                                                                                                                                                                                                                                                                                                                                                                                                                                                                                                          | CONCRETE<br>CLADDING KERLITE<br>CLADDING, ALUMINIUM TO MATCH WINDOWS<br>CEMENT RENDER - OFF WHITE<br>FIBRE CEMENT CLADDING<br>CARPET<br>HARDWOOD TIMBER DECK<br>FRAMELESS CURVED GLASS BALUSTRADE<br>GLAZING<br>GLAZING - FROSTED<br>METAL BALUSTRADE & FENCE<br>METAL CLADDING<br>MIRRORED CABINET<br>DFF FORM CONCRETE - SMOOTH<br>PEBBLES<br>SANDSTONE CLADDING<br>NATURAL STONE TILES - INTERNAL<br>NATURAL STONE TILES L EXTERNAL FINISH                                                                     |  |  |  |  |  |  |  |
| œ          | Initial Control Provided and Provided A |                                                                                                                                                                                                                                                                                                                                                                                                                                                                                                                   |  |  |  |  |  |  |  |
| Œ          | GLAZING                                                                                                                                                                                                                                                                                                                                                                                                                                                                                                                                                                                                                                                                                                                                                                                                                                                                                                                                                                                                                                                                                                                                                                                                                                                                                                                                                                                                                                                                                                                                                                                                                                                                                                                                                                                                                                                                                                                                                                                                                                                                                         |                                                                                                                                                                                                                                                                                                                                                                                                                                                                                                                   |  |  |  |  |  |  |  |
| ŒF         | GLAZING                                                                                                                                                                                                                                                                                                                                                                                                                                                                                                                                                                                                                                                                                                                                                                                                                                                                                                                                                                                                                                                                                                                                                                                                                                                                                                                                                                                                                                                                                                                                                                                                                                                                                                                                                                                                                                                                                                                                                                                                                                                                                         | - FROSTED                                                                                                                                                                                                                                                                                                                                                                                                                                                                                                         |  |  |  |  |  |  |  |
| MB         | METAL B                                                                                                                                                                                                                                                                                                                                                                                                                                                                                                                                                                                                                                                                                                                                                                                                                                                                                                                                                                                                                                                                                                                                                                                                                                                                                                                                                                                                                                                                                                                                                                                                                                                                                                                                                                                                                                                                                                                                                                                                                                                                                         | L PRIVACY BLADES RETE DING KERLITE DING, ALUMINIUM TO MATCH WINDOWS NT RENDER - OFF WHITE CEMENT CLADDING ET WOOD TIMBER DECK ELESS CURVED GLASS BALUSTRADE NG NG - FROSTED L BALUSTRADE & FENCE L CLADDING L ROOFING DRED CABINET ORM CONCRETE - SMOOTH LES STONE CLADDING RAL STONE TILES - INTERNAL RAL STONE TILES L EXTERNAL FINISH RAL STONE TILES S EXTERNAL FINISH RAL STONE TILES S EXTERNAL FINISH RAL STONE BENCHTOP UEERED STONE BENCHTOP UERED STONE BENCHTOP UEREND BOARDS                          |  |  |  |  |  |  |  |
| MC         | METAL PRIVACY BLADES         METAL PRIVACY BLADES         CONCRETE         CLADDING KERLITE         CLADDING, ALUMINIUM TO MATCH WINDOWS         CEMENT RENDER - OFF WHITE         FIBRE CEMENT CLADDING         CARPET         HARDWOOD TIMBER DECK         FRAMELESS CURVED GLASS BALUSTRADE         GLAZING         GLAZING         GLAZING         METAL BALUSTRADE & FENCE         METAL CLADDING         METAL COFING         MIRRORED CABINET         OFF FORM CONCRETE - SMOOTH         PEBBLES         SANDSTONE CLADDING         NATURAL STONE TILES - INTERNAL         NATURAL STONE TILES L EXTERNAL FINISH         NATURAL STONE TILES S EXTERNAL FINISH         NATURAL STONE BENCHTOP         ENGINEERED STONE BENCHTOP         TIMBER CLADDING         TIMBER FLOOR BOARDS                                                                                                                                                                                                                                                                                                                                                                                                                                                                                                                                                                                                                                                                                                                                                                                                                                                                                                                                                                                                                                                                                                                                                                                                                                                                                                      |                                                                                                                                                                                                                                                                                                                                                                                                                                                                                                                   |  |  |  |  |  |  |  |
| MR         | GLAZING<br>GLAZING - FROSTED<br>METAL BALUSTRADE & FENCE<br>METAL CLADDING<br>METAL ROOFING<br>MIRRORED CABINET<br>OFF FORM CONCRETE - SMOOTH<br>PEBBLES                                                                                                                                                                                                                                                                                                                                                                                                                                                                                                                                                                                                                                                                                                                                                                                                                                                                                                                                                                                                                                                                                                                                                                                                                                                                                                                                                                                                                                                                                                                                                                                                                                                                                                                                                                                                                                                                                                                                        |                                                                                                                                                                                                                                                                                                                                                                                                                                                                                                                   |  |  |  |  |  |  |  |
| MIR        | METAL CLADDING<br>METAL ROOFING<br>MIRRORED CABINET                                                                                                                                                                                                                                                                                                                                                                                                                                                                                                                                                                                                                                                                                                                                                                                                                                                                                                                                                                                                                                                                                                                                                                                                                                                                                                                                                                                                                                                                                                                                                                                                                                                                                                                                                                                                                                                                                                                                                                                                                                             |                                                                                                                                                                                                                                                                                                                                                                                                                                                                                                                   |  |  |  |  |  |  |  |
| OFC        | OFF FOR                                                                                                                                                                                                                                                                                                                                                                                                                                                                                                                                                                                                                                                                                                                                                                                                                                                                                                                                                                                                                                                                                                                                                                                                                                                                                                                                                                                                                                                                                                                                                                                                                                                                                                                                                                                                                                                                                                                                                                                                                                                                                         | M CONCRETE - SMOOTH                                                                                                                                                                                                                                                                                                                                                                                                                                                                                               |  |  |  |  |  |  |  |
| PEB        | PEBBLES                                                                                                                                                                                                                                                                                                                                                                                                                                                                                                                                                                                                                                                                                                                                                                                                                                                                                                                                                                                                                                                                                                                                                                                                                                                                                                                                                                                                                                                                                                                                                                                                                                                                                                                                                                                                                                                                                                                                                                                                                                                                                         | 3                                                                                                                                                                                                                                                                                                                                                                                                                                                                                                                 |  |  |  |  |  |  |  |
| <b>ST1</b> | SANDST                                                                                                                                                                                                                                                                                                                                                                                                                                                                                                                                                                                                                                                                                                                                                                                                                                                                                                                                                                                                                                                                                                                                                                                                                                                                                                                                                                                                                                                                                                                                                                                                                                                                                                                                                                                                                                                                                                                                                                                                                                                                                          | ONE CLADDING                                                                                                                                                                                                                                                                                                                                                                                                                                                                                                      |  |  |  |  |  |  |  |
| (ST2)      | NATURA                                                                                                                                                                                                                                                                                                                                                                                                                                                                                                                                                                                                                                                                                                                                                                                                                                                                                                                                                                                                                                                                                                                                                                                                                                                                                                                                                                                                                                                                                                                                                                                                                                                                                                                                                                                                                                                                                                                                                                                                                                                                                          | STONE TILES- INTERNAL                                                                                                                                                                                                                                                                                                                                                                                                                                                                                             |  |  |  |  |  |  |  |
| (ST3)      | NATURA                                                                                                                                                                                                                                                                                                                                                                                                                                                                                                                                                                                                                                                                                                                                                                                                                                                                                                                                                                                                                                                                                                                                                                                                                                                                                                                                                                                                                                                                                                                                                                                                                                                                                                                                                                                                                                                                                                                                                                                                                                                                                          | STONE TILES L EXTERNAL FINISH                                                                                                                                                                                                                                                                                                                                                                                                                                                                                     |  |  |  |  |  |  |  |
| (ST4)      | NATURA                                                                                                                                                                                                                                                                                                                                                                                                                                                                                                                                                                                                                                                                                                                                                                                                                                                                                                                                                                                                                                                                                                                                                                                                                                                                                                                                                                                                                                                                                                                                                                                                                                                                                                                                                                                                                                                                                                                                                                                                                                                                                          | STONE TILES S EXTERNAL FINISH                                                                                                                                                                                                                                                                                                                                                                                                                                                                                     |  |  |  |  |  |  |  |
| (ST5)      | NATURA                                                                                                                                                                                                                                                                                                                                                                                                                                                                                                                                                                                                                                                                                                                                                                                                                                                                                                                                                                                                                                                                                                                                                                                                                                                                                                                                                                                                                                                                                                                                                                                                                                                                                                                                                                                                                                                                                                                                                                                                                                                                                          | STONE BENCHTOP                                                                                                                                                                                                                                                                                                                                                                                                                                                                                                    |  |  |  |  |  |  |  |
| (ST6)      | ENGINEE                                                                                                                                                                                                                                                                                                                                                                                                                                                                                                                                                                                                                                                                                                                                                                                                                                                                                                                                                                                                                                                                                                                                                                                                                                                                                                                                                                                                                                                                                                                                                                                                                                                                                                                                                                                                                                                                                                                                                                                                                                                                                         | RED STONE BENCHTOP                                                                                                                                                                                                                                                                                                                                                                                                                                                                                                |  |  |  |  |  |  |  |
|            | TIMBER                                                                                                                                                                                                                                                                                                                                                                                                                                                                                                                                                                                                                                                                                                                                                                                                                                                                                                                                                                                                                                                                                                                                                                                                                                                                                                                                                                                                                                                                                                                                                                                                                                                                                                                                                                                                                                                                                                                                                                                                                                                                                          | CLADDING                                                                                                                                                                                                                                                                                                                                                                                                                                                                                                          |  |  |  |  |  |  |  |
| TFB        | TIMBER I                                                                                                                                                                                                                                                                                                                                                                                                                                                                                                                                                                                                                                                                                                                                                                                                                                                                                                                                                                                                                                                                                                                                                                                                                                                                                                                                                                                                                                                                                                                                                                                                                                                                                                                                                                                                                                                                                                                                                                                                                                                                                        | LOOR BOARDS                                                                                                                                                                                                                                                                                                                                                                                                                                                                                                       |  |  |  |  |  |  |  |
|            | FLOOR T                                                                                                                                                                                                                                                                                                                                                                                                                                                                                                                                                                                                                                                                                                                                                                                                                                                                                                                                                                                                                                                                                                                                                                                                                                                                                                                                                                                                                                                                                                                                                                                                                                                                                                                                                                                                                                                                                                                                                                                                                                                                                         | ILES - WET AREA                                                                                                                                                                                                                                                                                                                                                                                                                                                                                                   |  |  |  |  |  |  |  |

### HATCHING

NEW LIGHT-WEIGHT METAL STUD WALL

- NEW BRICK WALL
- NEW CONCRETE BLOCK WALL
- NEW AES WALL 000000
- REDIWALL BELOW GROUND LEVEL, LOGICWALL ABOVE NEW CONCRETE STRUCTURE 2255564557
- NEW TIMBER SUBFLOOR, FRL 90/90/90 H
- INDICATES ROCK/IN GROUND INDICATES SOIL/FILL
- STRUCTURE/NEIGHBOURING STRUCTURE TO BE RETAINED