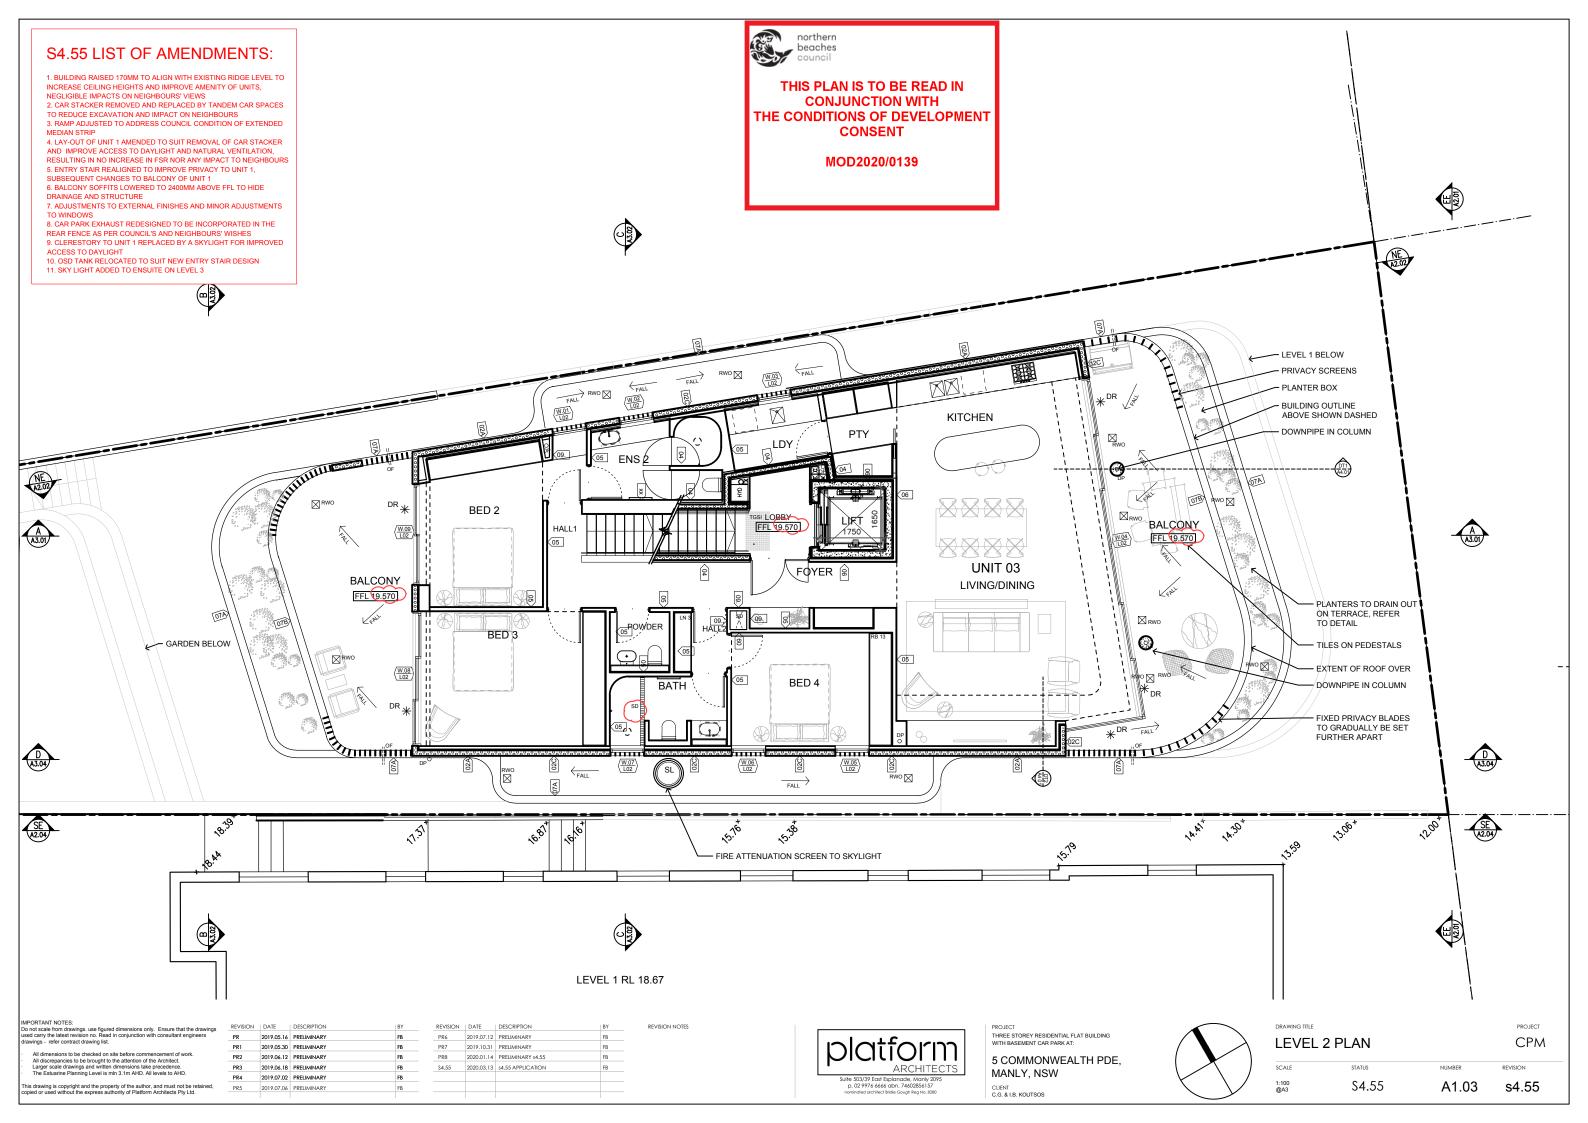

NIT 1 AMENDED TO SUIT REMOVAL OF CAR STACKER AND IMPROVE ACCESS TO DAYLIGHT AND NATURAL VENTILATION, RESULTING IN NO INCREASE IN FSR NOR ANY IMPACT TO NEIGHBOURS 5. ENTRY STAIR REALIGNED TO IMPROVE PRIVACY TO UNIT 1, SUBSEQUENT CHANGES TO BALCONY OF UNIT 1 6. BALCONY SOFFITS LOWERED TO 2400MM ABOVE FFL TO HIDE

DRAINAGE AND STRUCTURE . ADJUSTMENTS TO EXTERNAL FINISHES AND MINOR ADJUSTMENTS

TO WINDOWS 8. CAR PARK EXHAUST REDESIGNED TO BE INCORPORATED IN THE

REAR FENCE AS PER COUNCIL'S AND NEIGHBOURS' WISHES 9. CLERESTORY TO UNIT 1 REPLACED BY A SKYLIGHT FOR IMPROVED ACCESS TO DAYLIGHT

10. OSD TANK RELOCATED TO SUIT NEW ENTRY STAIR DESIGN 11. SKY LIGHT ADDED TO ENSUITE ON LEVEL 3



# COVER PAGE

DRAWING TITLE

SCALE

N.T.S.

STATUS S4.55 NUMBER A0.00

PROJECT CPM

REVISION

s4.55















# S4.55 LIST OF AMENDMENTS:

1. BUILDING RAISED 170MM TO ALIGN WITH EXISTING RIDGE LEVEL TO INCREASE CEILING HEIGHTS AND IMPROVE AMENITY OF UNITS, NEGLIGIBLE IMPACTS ON NEIGHBOURS' VIEWS 2. CAR STACKER REMOVED AND REPLACED BY TANDEM CAR SPACES TO REDUCE EXCAVATION AND IMPACT ON NEIGHBOURS 3. RAMP ADJUSTED TO ADDRESS COUNCIL CONDITION OF EXTENDED MEDIAN STRIP

MEDIAN STRIP MEDIAN STRIP 4. LAY-OUT OF UNIT 1 AMENDED TO SUIT REMOVAL OF CAR STACKER AND IMPROVE ACCESS TO DAYLIGHT AND NATURAL VENTILATION, RESULTING IN NO INCREASE IN FSR NOR ANY IMPACT TO NEIGHBOURS 5. ENTRY STAIR REALIGNED TO IMPROVE PRIVACY TO UNIT 1,

SUBSEQUENT CHANGES TO BALCONY OF UNIT 1 6. BALCONY SOFFITS LOWERED TO 2400MM ABOVE FFL TO HIDE

DRAINAGE AND STRUCTURE

ADJUSTMENTS TO EXTERNAL FINISHES AND MINOR ADJUSTME