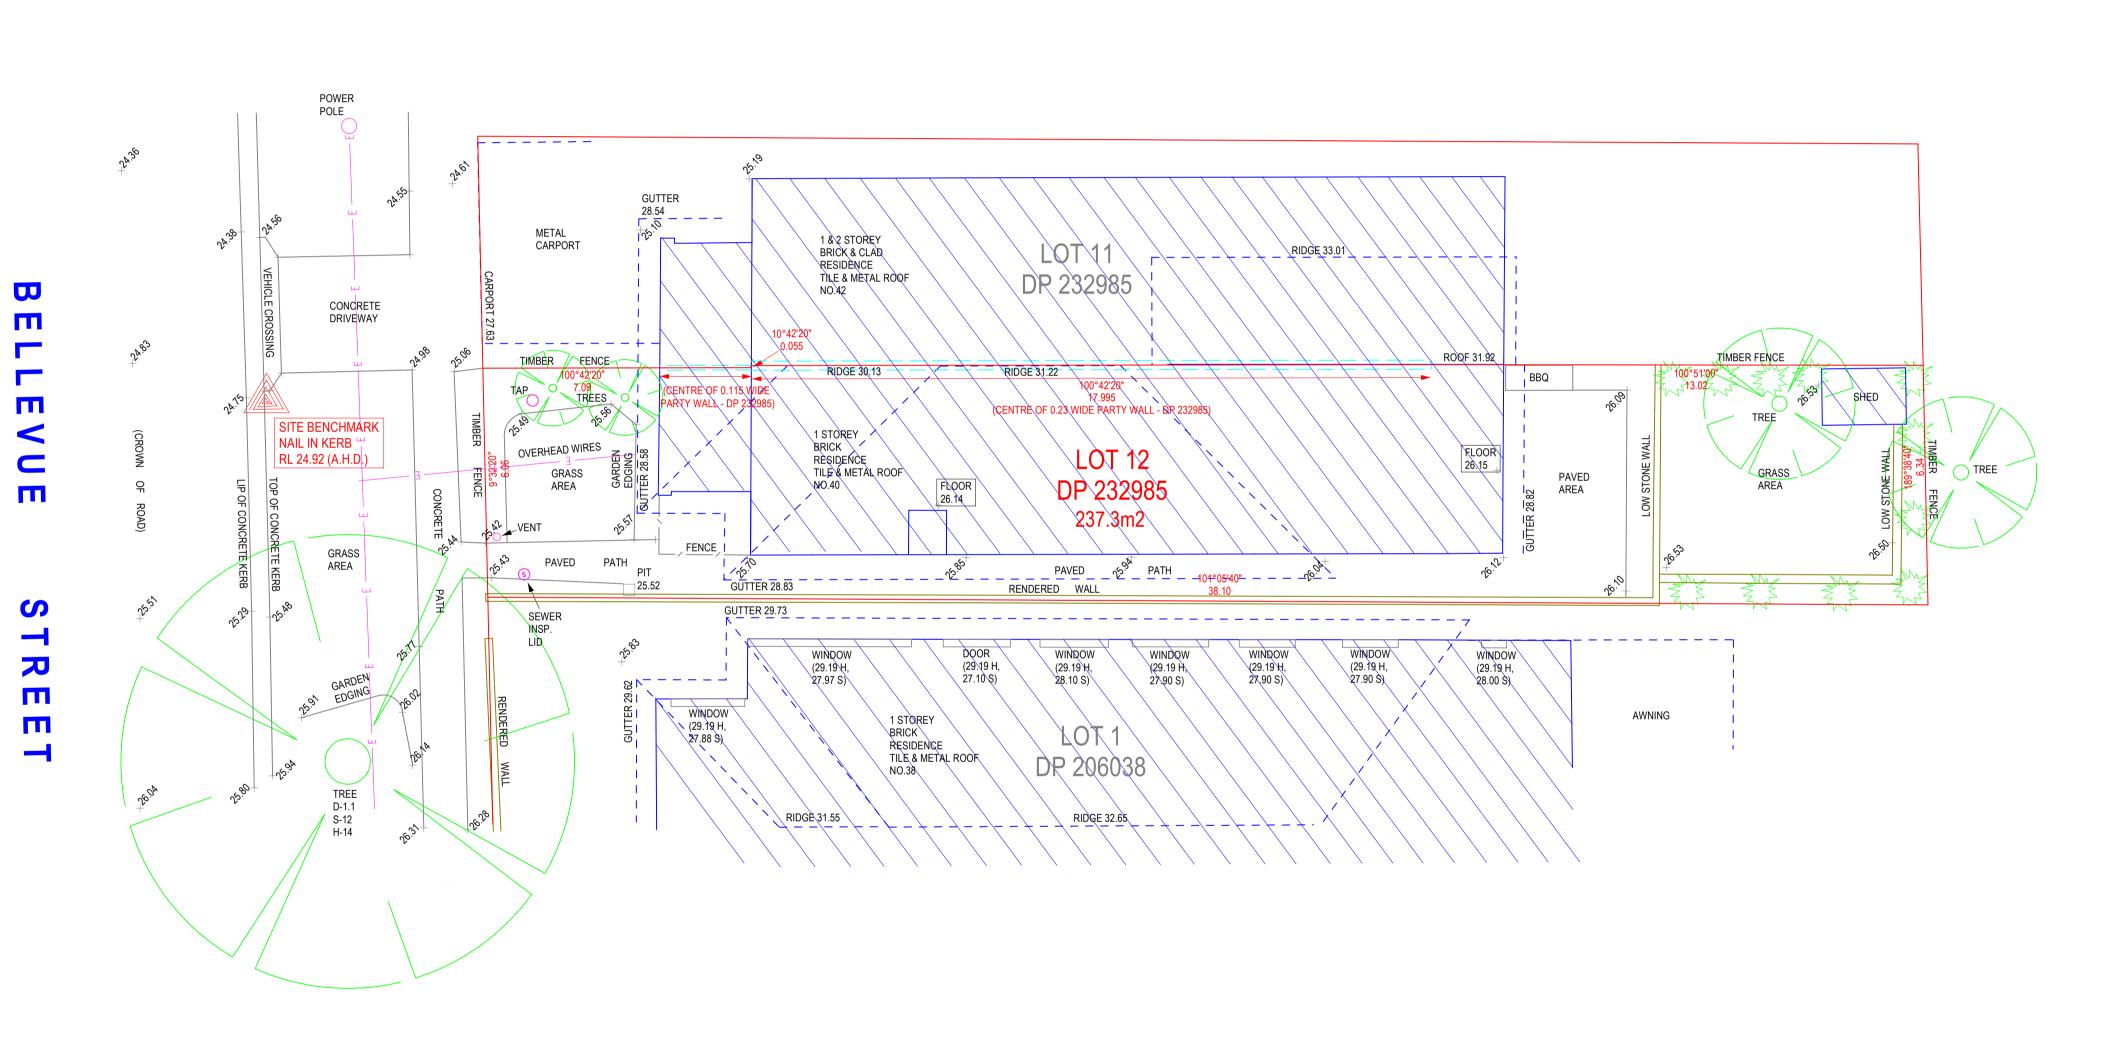

1. LEVELS SHOWN ARE TO AUSTRALIAN HEIGHT DATUM. ORIGIN OF RL'S; PM 996 - RL 21.107 (A.H.D.) 2. BEARINGS ARE ON MM NORTH AS DERIVED BY DP 232985. A BOUNDARY SURVEY HAS BEEN UNDERTAKEN.

3. BEARINGS AND DISTANCES HAVE BEEN COMPILED FROM TITLE AND/OR DEED INFORMATION SUPPLIED BY DEPARTMENT OF LANDS NSW. 4. RELATIONSHIP OF IMPROVEMENTS AND DETAIL TO BOUNDARIES IS DIAGRAMMATIC ONLY AND SPECIFIC DETAILS, IF CRITICAL, WILL REQUIRED A FURTHER SURVEY - UNLESS OTHERWISE SHOWN.

5. WARNING: IF IS INTENDED TO ERECT ANY IMPROVEMENTS ALONG OR NEAR BOUNDARIES -

EITHER FOR DESIGN OR BUILDING SET OUT - A BOUNDARY IDENTIFICATION AND/OR SET OUT SURVEY SHOULD BE UNDERTAKEN. 6. NO SERVICES OR UNDERGROUND SERVICES SEARCH HAS BEEN UNDERTAKEN. SERVICES SHOWN ARE BASED ON VISIBLE SURFACE INDICATORS EVIDENT AT THE DATE OF SURVEY & ARE CHARTED AS A GUIDE TO THE POSITION & NATURE OF THE SERVICE. ALL SERVICE AUTHORITIES SHOULD BE

CONTACTED PRIOR TO ANY DEVELOPMENT. 7. RIDGE, EAVE AND GUTTER HEIGHTS HAVE BEEN OBTAINED BY AN INDIRECT METHOD AND ARE

ONLY ACCURATE FOR PLANNING PURPOSES ONLY. 8. ADJOINING BUILDINGS AND DWELLINGS HAVE BEEN PLOTTED FOR DIAGRAMMATIC PURPOSES ONLY AND SPECIFIC DETAILS, IF CRITICAL, WILL REQUIRE FURTHER SURVEY WORK.

 THE DIAMETER, SPREAD AND HEIGHT OF EACH TREE IS INDICATIVE ONLY AND SPECIFIC DETAILS, IF CRITICAL, WITH REQUIRE FURTHER SURVEY WORK. 10. THIS DETAIL & LEVELS PLAN IS PROVIDED FOR THE PRIVATE & CONFIDENTIAL USE OF THE CLIENT MENTIONED ONLY AND CANNOT BE USED OR RELIED UPON BY ANOTHER PARTY. NOTES ON SUBJECT TITLE (LOT 12 IN 232985)

- RESERVATIONS AND CONDITIONS IN THE CROWN GRANT(S) - K668724 CROSS EASEMENTS (S.181B CONVEYANCING ACT, 1919) AFFECTING PARTY WALL SHOWN ON THE COMMON BOUNDARY OF LOTS 11 & 12 IN DP232985

THIS INFORMATION HAS NOT BEEN INVESTINGATED BY US BUT IS RECOMMENDED THAT IT BE CHECKED BY A SOLICITOR.

PROJECT: PLAN SHOWING DETAIL & LEVEL BOUNDARY SURVEY OVER LOT 12 IN DP 232985 AT NO.40 BELLEVUE STREET, **FAIRLIGHT** 

**CLIENT**: MR TOM RUDD

**DATE**: 1/02/2023 DATUM: A.H.D.

SHEET No. 1 OF 1 SHEETS

DRAWING No.: 23009

**JOB REF**: 23009 **SCALE:** 1:100

ALTITUDE SURVEYS PRECISION FROM THE GROUND UP ABN: 50 624 984 747

PHONE: 0450 85 85 00

IVAN BABIC NSW REGISTERED SURVEYOR EMAIL: ADMIN@ALTITUDESURVEYS.COM.AU REGISTRATION NUMBER - 1604 M INTERNET: WWW.ALTITUDESURVEYS.COM.AU