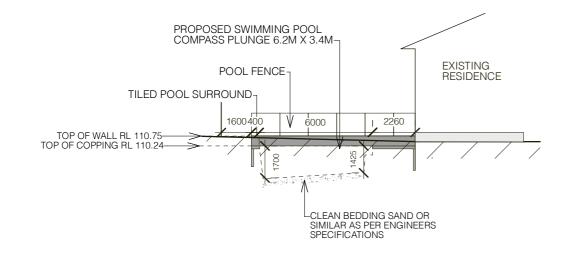

#### SWIMMING POOL- NORTHERN SECTION

SECTION/ELEVATION PLAN

### SWIMMING POOL- NORTHERN SECTION

| LANDSCAPER DESIGNER                                  | copied or reporduced in any way without the prior written permission of Dig This | PROJECT                                         | DRAWN                  | SCALE    | DATE   | DWG NO | REV |
|------------------------------------------------------|----------------------------------------------------------------------------------|-------------------------------------------------|------------------------|----------|--------|--------|-----|
| LANDSCAPE DESIGN BY JACQUI RAY                       |                                                                                  | SWIMMING POOL AND SURROUNDS                     | JR 1:200@A3            | 12/11/21 | 2 of 2 | П      |     |
| PO Box 844, ST IVES, 2075                            |                                                                                  | LOCATION<br>RICHARDS RESIDENCE<br>7 LANAI PLACE | SECTION/ELEVATION PLAN |          |        |        |     |
| M: 0417680228 F: 43771433 E: jacqui@jacquiray.com.au |                                                                                  | BEACON HILL                                     |                        |          |        |        |     |