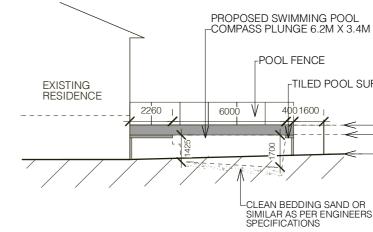

#### SWIMMING POOL -SOUTHERN ELEVATION

SWIMMING POOL- SOUTHERN SECTION

# EXISTING RETAINING WALL TO BE

TILED POOL SURROUND

4001600 TOP OF WALL RL 110.75 -EGL AT REAR BOUNDARY RL 109.22

.

-CLEAN BEDDING SAND OR SIMILAR AS PER ENGINEERS SPECIFICATIONS