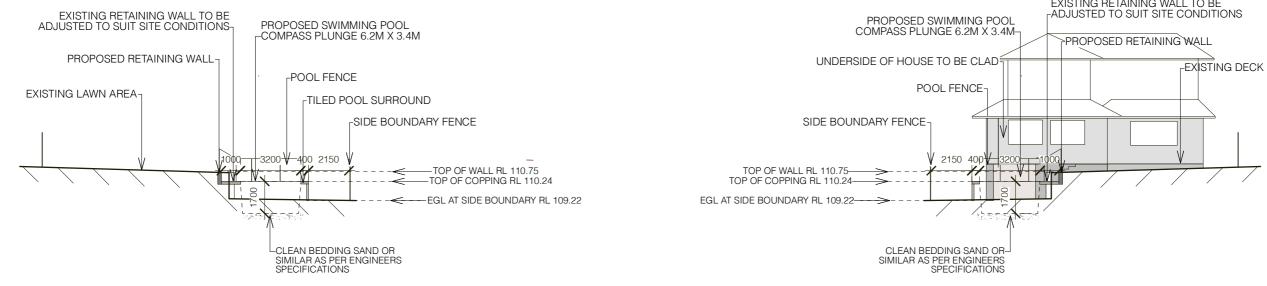

#### SWIMMING POOL- NORTHERN SECTION

SECTION/ELEVATION PLAN

#### SWIMMING POOL -SOUTHERN ELEVATION

SWIMMING POOL- SOUTHERN SECTION

# EXISTING RETAINING WALL TO BE

TILED POOL SURROUND

4001600 TOP OF WALL RL 110.75 -EGL AT REAR BOUNDARY RL 109.22

.

-CLEAN BEDDING SAND OR SIMILAR AS PER ENGINEERS SPECIFICATIONS