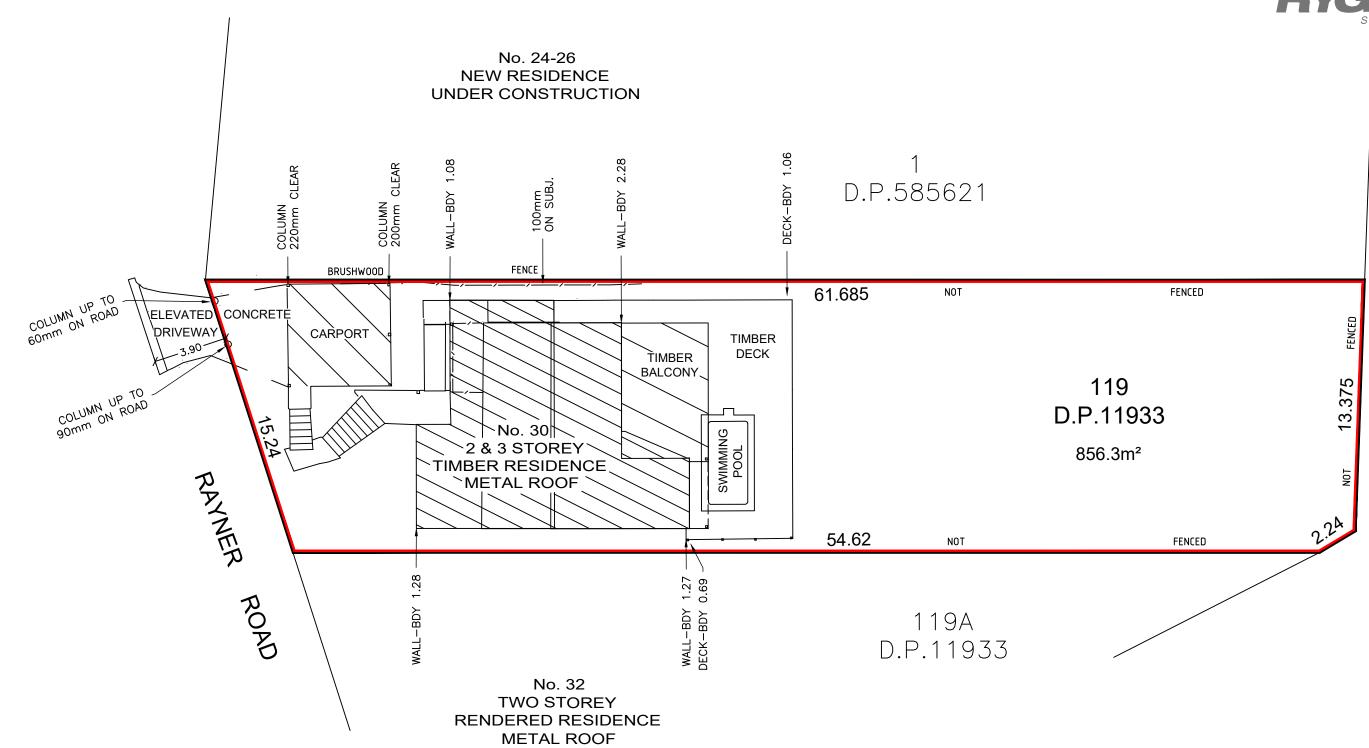

## **RE: 30 RAYNER ROAD, WHALE BEACH**

As instructed, we have surveyed the land at Whale Beach in the Local Government Area of Northern Beaches having a frontage of 15.24 metres to Rayner Road being Lot 119 in Deposited Plan 11933 and being the whole of the land comprised in Certificate of Title Folio Identifier 119/11933 as shown by red edging in the sketch plan annexed hereto.

Upon this land stands the a two and three storey residence known as No.30 Rayner Road, built of timber with metal roofing together with a timber carport.

The sketch shows the position of the buildings and occupations relative to the boundaries.

At the front an elevated concrete driveway and columns stand up to 3.9m and 90mm respectively on the street as indicated in the sketch.

This survey has been prepared for identification purposes. The corners and boundaries of the land have not been marked. If any building construction is intended in the proximity of boundaries, we recommend that a further survey be requested for the purpose of marking the relevant boundaries.

Other than due to minor irregularities in fencing and as stated above, there are no visible encroachments evident upon this land or by this property on adjoining lands or street.

Yours faithfully,

RYGATE & COMPANY PTY. LTD.

## Page 1 of 1

Consultants A.C. Doyle B. Surv (Hons.) P.R. Salmon B. Surv B.F. Field Assoc. DIP T. & C.P. A.R. Wright F.J. Henville

This is the sketch plan referred to in our report to J Group Properties, dated 6th April, 2023.