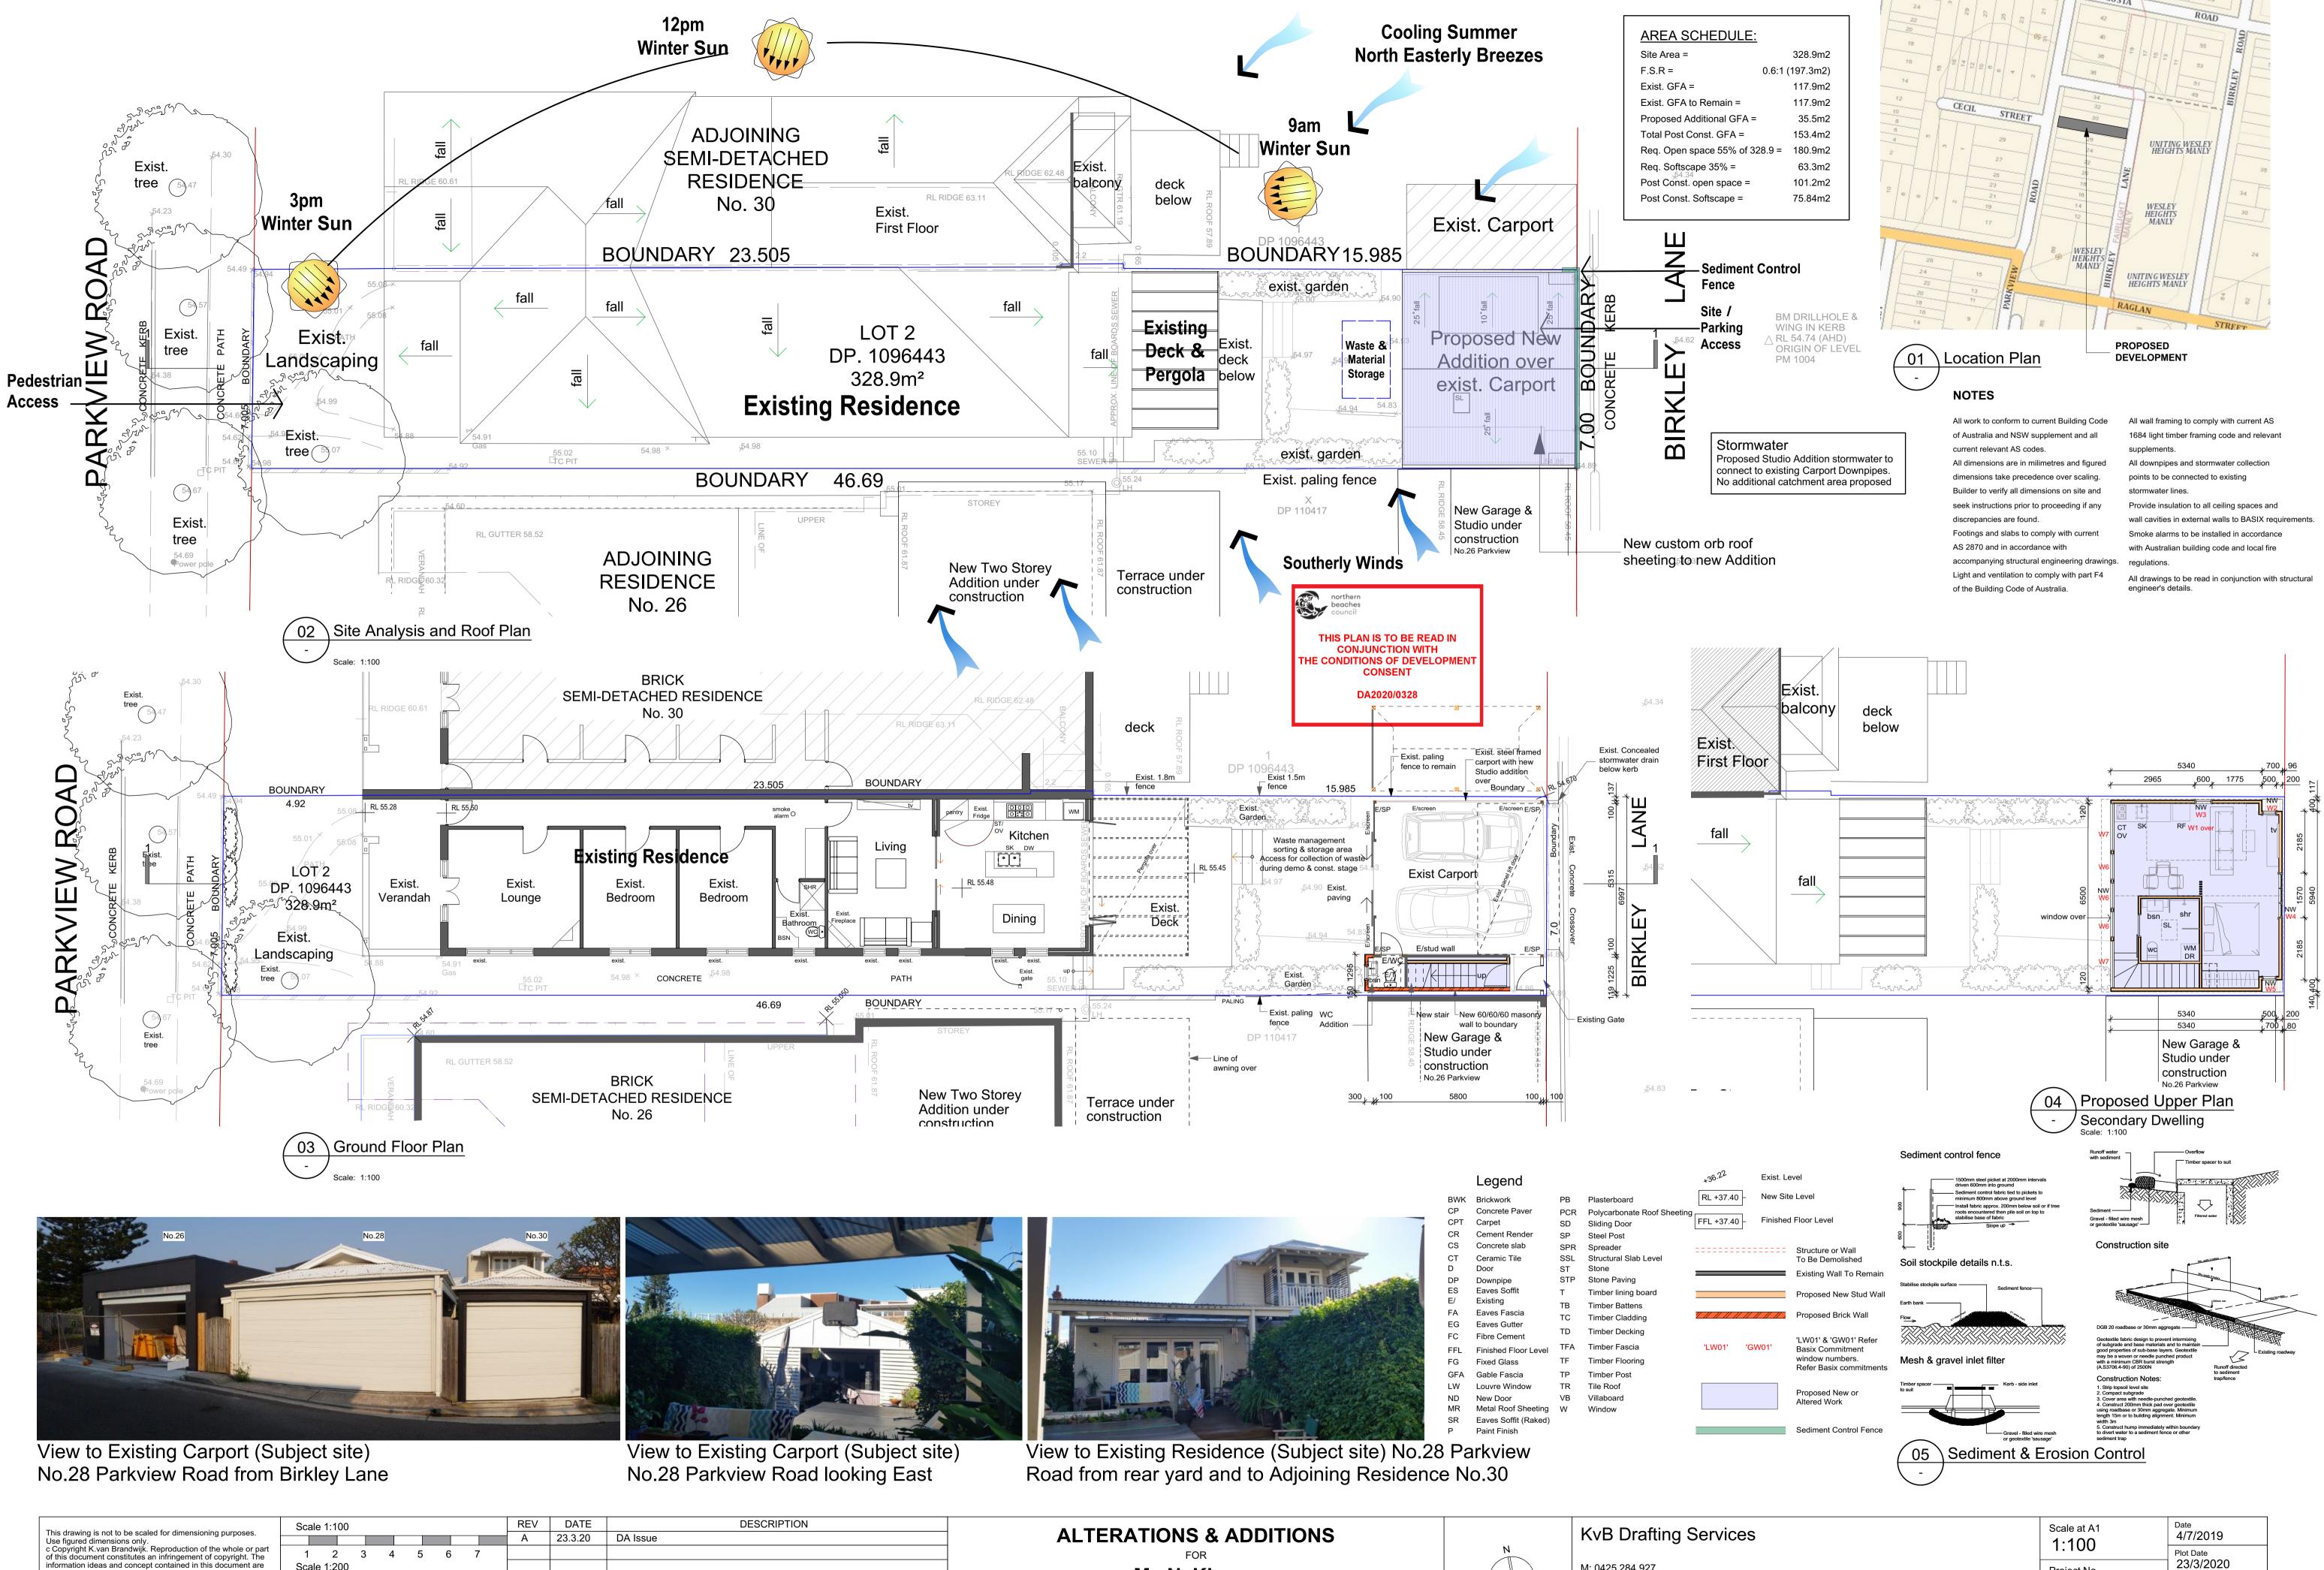

| <b>ALTERATIONS &amp; ADDITIONS</b>    |
|---------------------------------------|
| FOR                                   |
| Ms N. Kinsey                          |
| AT                                    |
| 28 PARKVIEW ROAD, FAIRLIGHT, NSW 2094 |
| LOT 2, DP 1096443                     |
|                                       |

M: 0425 284 927

Drawing Title Site Analysis / Floor Plans

|                         | Project No.          | 23/3/2020    |               |  |
|-------------------------|----------------------|--------------|---------------|--|
|                         | 1806                 | Drawn<br>KvB |               |  |
| / Roof / Ground & Upper | Drawing No.<br>DA100 |              | Revision<br>A |  |