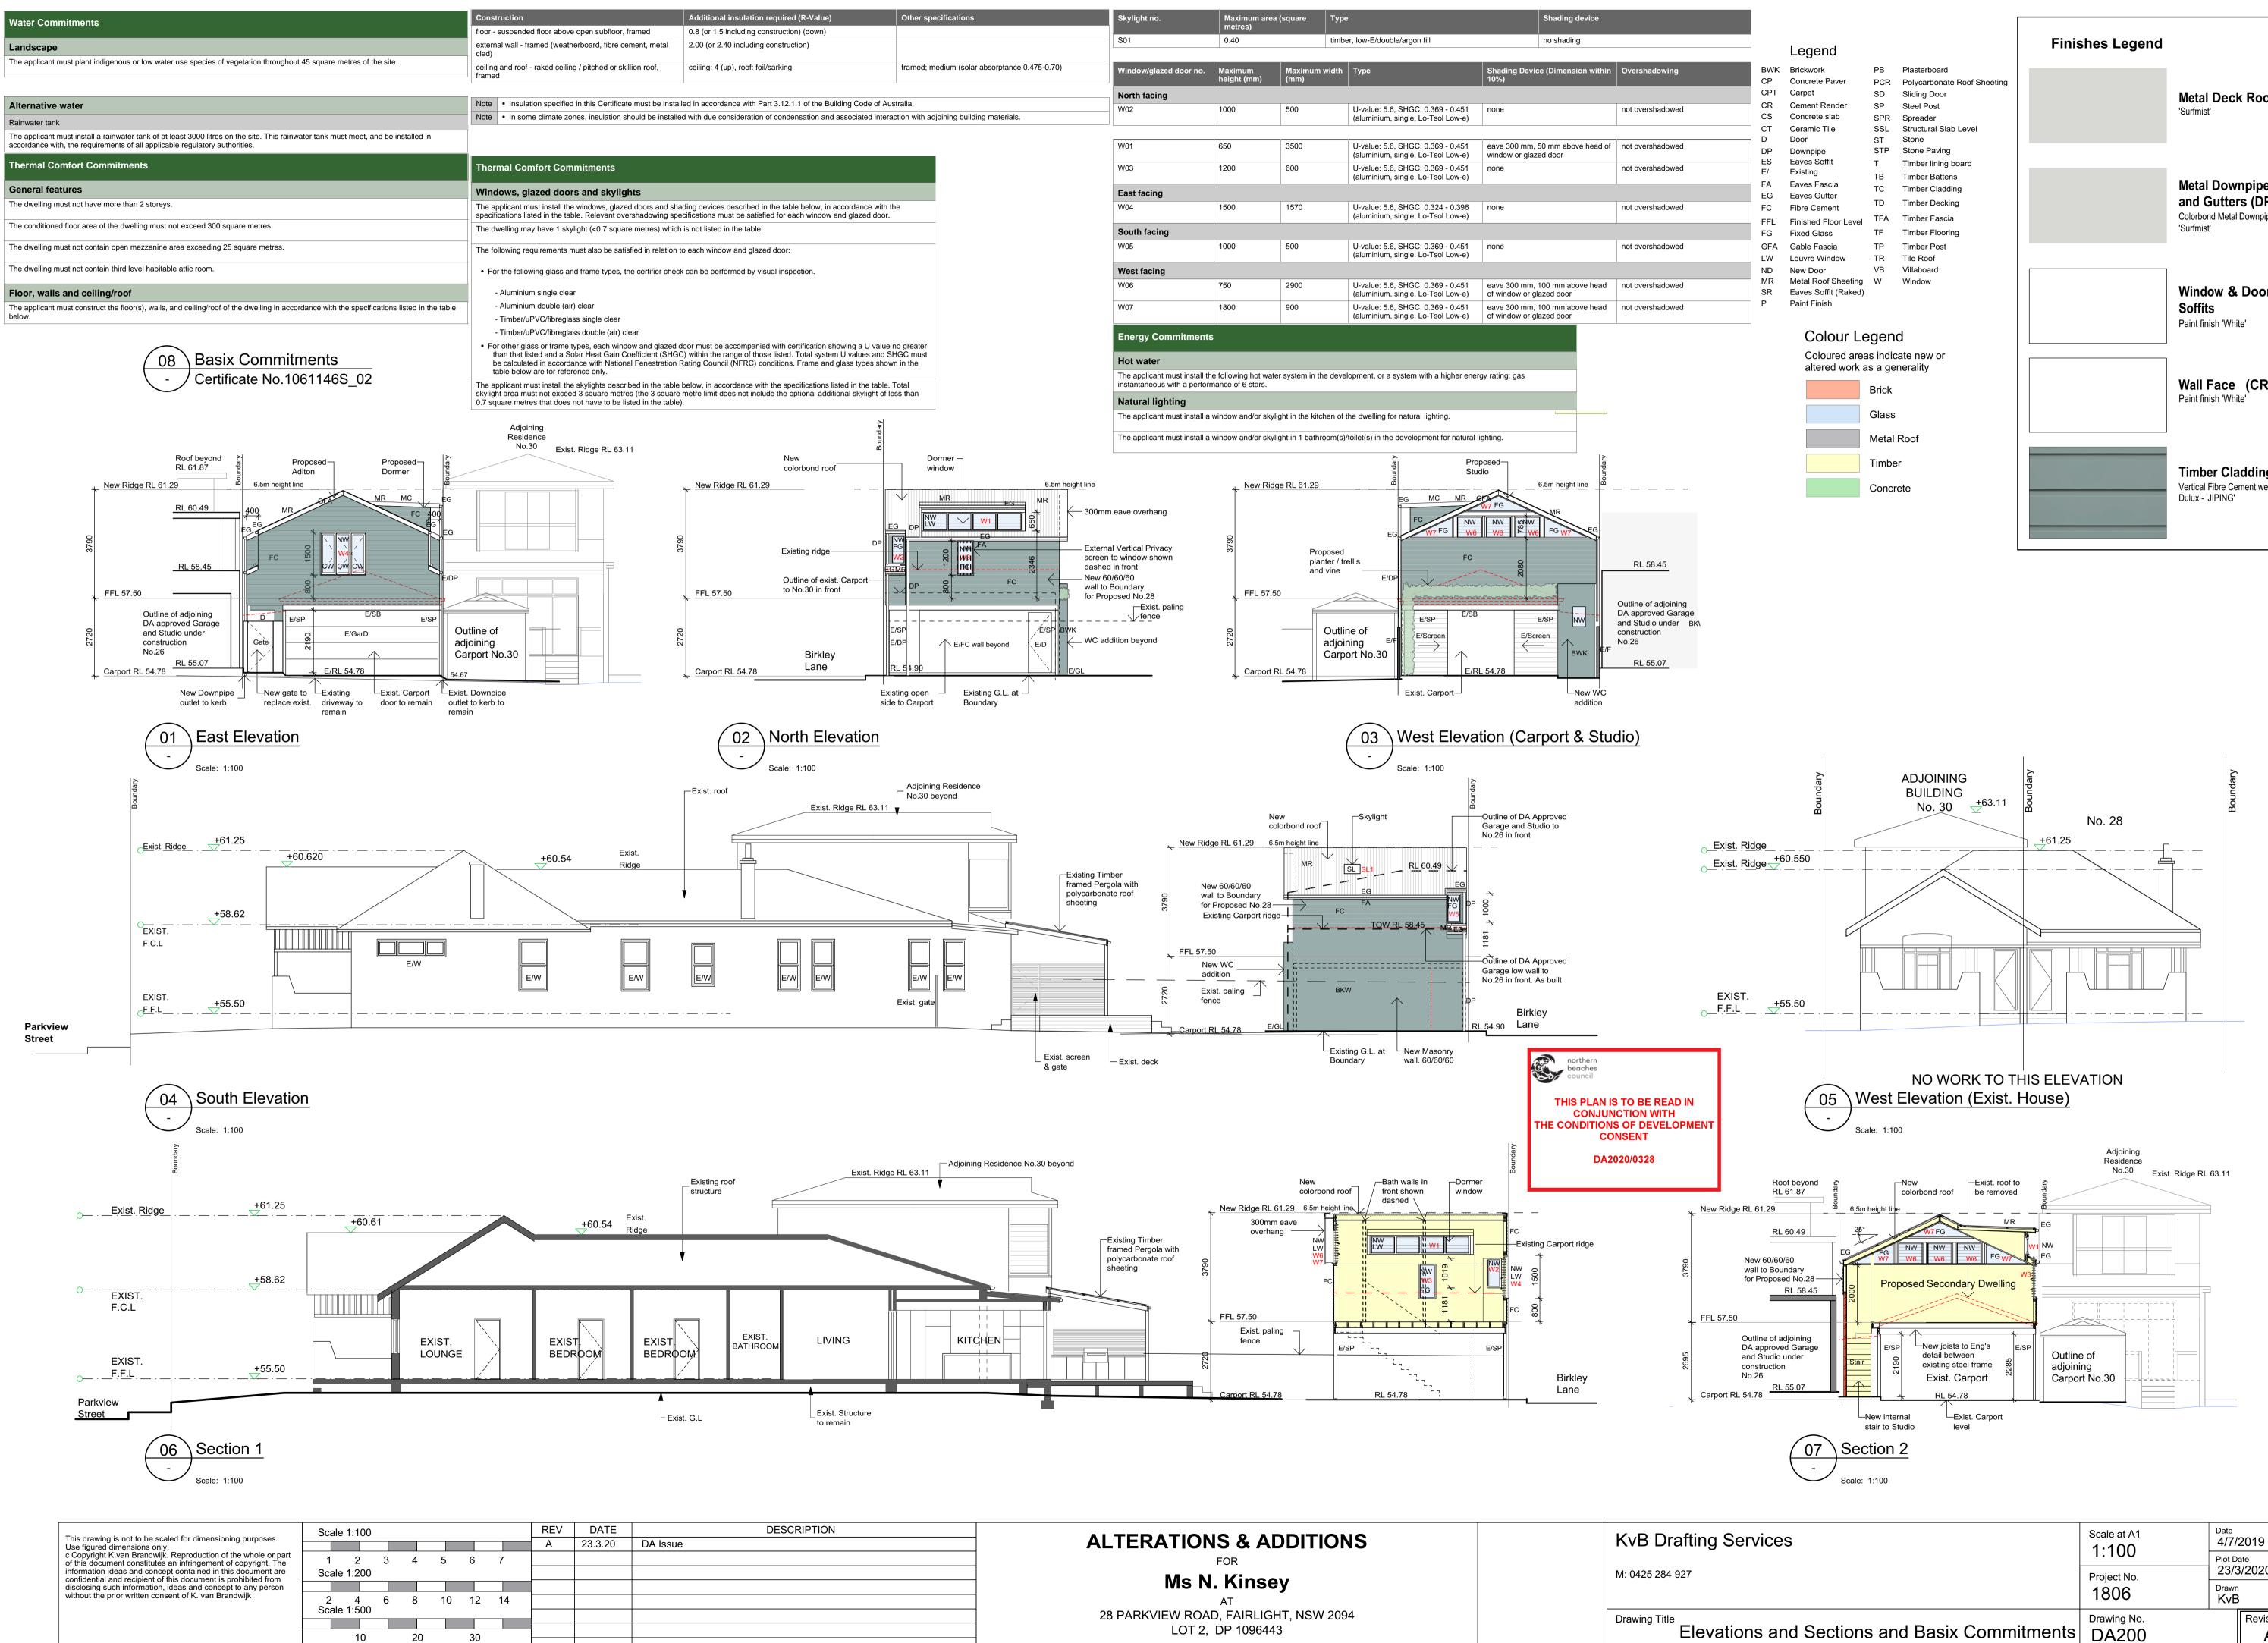

| BWK | Brickwork            | PB  |
|-----|----------------------|-----|
| CP  | Concrete Paver       | PCR |
| CPT | Carpet               | SD  |
| CR  | Cement Render        | SP  |
| CS  | Concrete slab        | SPR |
| СТ  | Ceramic Tile         | SSL |
| D   | Door                 | ST  |
| DP  | Downpipe             | STP |
| ES  | Eaves Soffit         | Т   |
| E/  | Existing             | тв  |
| FA  | Eaves Fascia         | тс  |
| EG  | Eaves Gutter         |     |
| FC  | Fibre Cement         | TD  |
| FFL | Finished Floor Level | TFA |
| FG  | Fixed Glass          | ΤF  |
| GFA | Gable Fascia         | TP  |
| LW  | Louvre Window        | TR  |
| ND  | New Door             | VB  |
| MR  | Metal Roof Sheeting  | W   |
| SR  | Eaves Soffit (Raked) |     |
| Р   | Paint Finish         |     |
|     |                      |     |

|                                              | +36.22       | E               |
|----------------------------------------------|--------------|-----------------|
| sterboard                                    | RL +37.40 -  | Ν               |
| ycarbonate Roof Sheeting<br>ling Door        | FFL +37.40 - | Fi              |
| el Post<br>eader<br>uctural Slab Level<br>ne |              | = :             |
| ne Paving                                    |              |                 |
| ber lining board                             |              |                 |
| ber Battens<br>ber Cladding                  | 1            | 7 ]             |
| ber Decking<br>ber Fascia                    | 'LW01' 'GV   | VO <sup>r</sup> |
| ber Flooring                                 |              |                 |
| ber Post                                     |              |                 |
| Roof<br>aboard<br>idow                       |              |                 |
|                                              |              |                 |
|                                              |              |                 |

LOT 2, DP 1096443

Elevations and S

| egend                                                                                                                       |                                                 |                                                                                                                                         | Finishes Legend |                                                                                            |
|-----------------------------------------------------------------------------------------------------------------------------|-------------------------------------------------|-----------------------------------------------------------------------------------------------------------------------------------------|-----------------|--------------------------------------------------------------------------------------------|
| Brickwork<br>Concrete Paver<br>Carpet<br>Cement Render<br>Concrete slab<br>Ceramic Tile<br>Door<br>Downpipe<br>Caves Soffit | PB<br>PCR<br>SD<br>SPR<br>SSL<br>ST<br>STP<br>T | Plasterboard<br>Polycarbonate Roof Sheeting<br>Sliding Door<br>Steel Post<br>Spreader<br>Structural Slab Level<br>Stone<br>Stone Paving |                 | Metal Deck Roofing (MR)<br>'Surfmist'                                                      |
| ixisting<br>aves Fascia<br>aves Gutter<br>ibre Cement<br>inished Floor Level<br>ixed Glass                                  | TB<br>TC<br>TD<br>TFA<br>TF                     | Timber lining board<br>Timber Battens<br>Timber Cladding<br>Timber Decking<br>Timber Fascia<br>Timber Flooring                          |                 | Metal Downpipes<br>and Gutters (DP,EG)<br>Colorbond Metal Downpipes, Gutters<br>'Surfmist' |
| Bable Fascia<br>ouvre Window<br>lew Door<br>Metal Roof Sheeting<br>aves Soffit (Raked)<br>Paint Finish                      | TP<br>TR<br>VB<br>W                             | Timber Post<br>Tile Roof<br>Villaboard<br>Window                                                                                        |                 | Window & Door Frames<br>Soffits<br>Paint finish 'White'                                    |
| Colour Le                                                                                                                   | s indic                                         | ate new or                                                                                                                              |                 |                                                                                            |
| altered work a                                                                                                              | s a ge<br>Brick<br>Glass                        | nerality                                                                                                                                |                 | Wall Face (CR, GFA)<br>Paint finish 'White'                                                |
|                                                                                                                             | Metal<br>Timbe                                  |                                                                                                                                         |                 | Timber Cledding (EC)                                                                       |
|                                                                                                                             | Concr                                           | ete                                                                                                                                     |                 | Timber Cladding (FC)<br>Vertical Fibre Cement weatherboards<br>Dulux - 'JIPING'            |

| Sections and Basix Commitments | Drawing No.<br>DA200 |                     | Revision<br>A |
|--------------------------------|----------------------|---------------------|---------------|
|                                | 1806                 | Drawn<br>KvB        |               |
|                                | Project No.          | Plot Date 23/3/2020 |               |
|                                | 1:100                | 4/7/2019            |               |