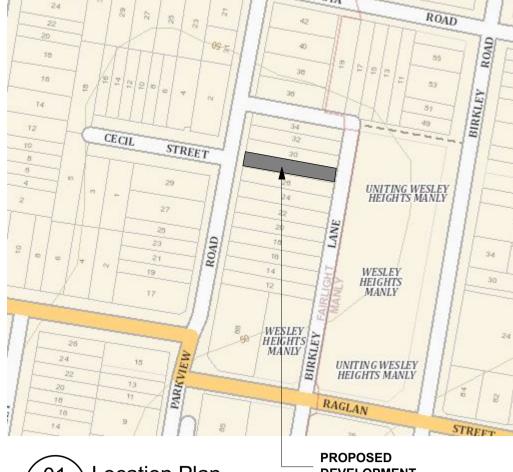

| <b>ALTERATIONS &amp; ADDITIONS</b>    |
|---------------------------------------|
| FOR                                   |
| Ms N. Kinsey                          |
| AT                                    |
| 28 PARKVIEW ROAD, FAIRLIGHT, NSW 2094 |
| LOT 2, DP 1096443                     |
|                                       |