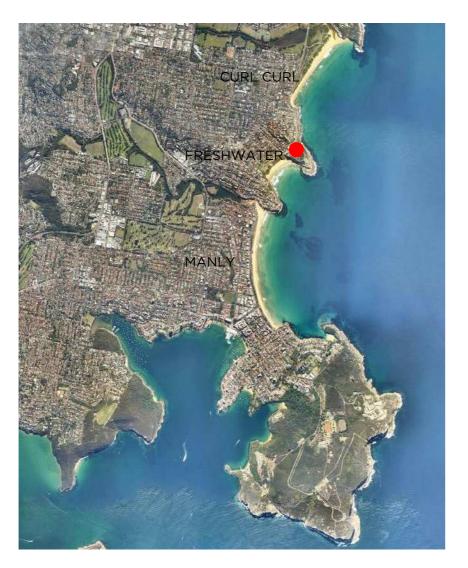

PROJECT
MOUNTIES HEALTH

80 EVANS STREET, FRESHWATER
PROJECT NO. | PLOT DATE | DRAWN | CHECKED | SHEET SCALE | SHEET SIZE | NORTH

1354 | 15/06/2020 | LH | MT | 1:2000 | A3

NORTH SHEET NUMBER
A-MH01

SHEET TITLE
LOCATION PLAN
SHEET NUMBER REVISION