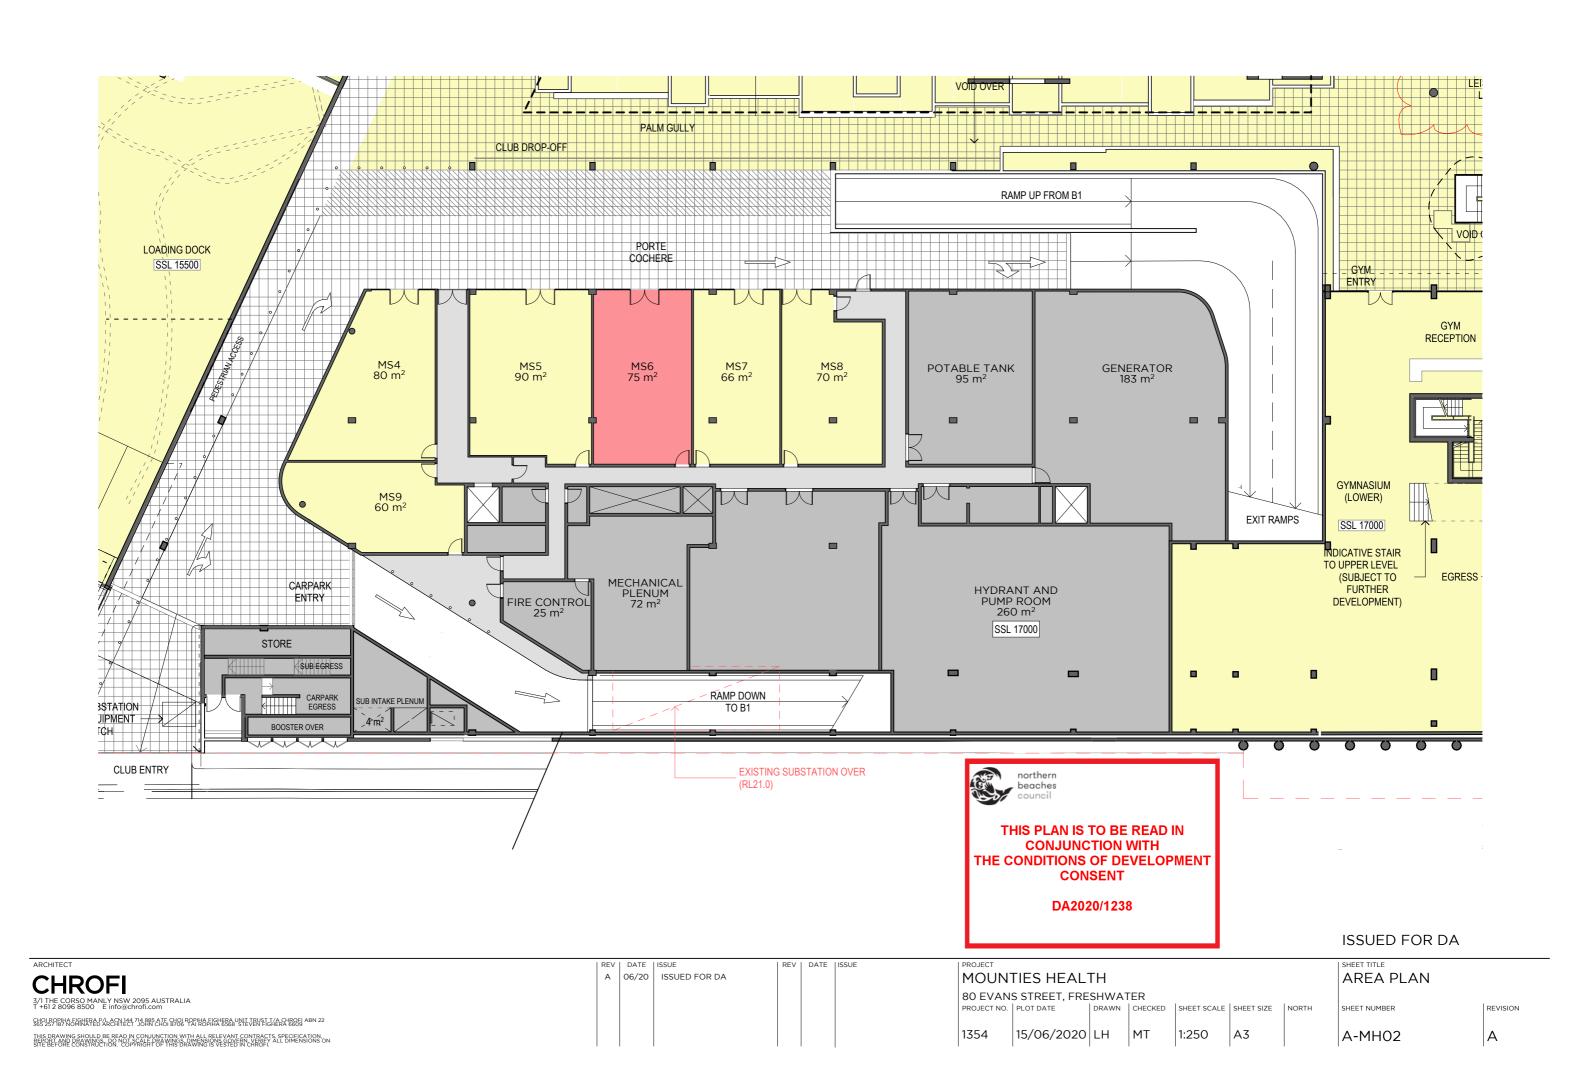

THIS PLAN IS TO BE READ IN CONJUNCTION WITH THE CONDITIONS OF DEVELOPMENT CONSENT

DA2020/1238

## ISSUED FOR DA

CHROF!
3/1 THE CORSO MANLY NSW 2095 AUSTRALIA
T +61 2 8096 8500 Einfo@chrofi.com
SkS 287879355KRIERTER SACRIFIELT 1/36875 ATG 6198 POPIHA-FIRST BBB UNIT VENST JAB ST 8885 ABN 22
THIS DRAWING SHOULD BE FEAD IN CONJUNCTION WITH ALL FREE VANT CONTRACTS SPECIFICATION
SHE BEFORE ERROYMENT POWERS FOR YEAR SHE WANT CONTRACTS ALL BIRECTIONS ON

| REV | DATE  | ISSUE         |
|-----|-------|---------------|
| Α   | 06/20 | ISSUED FOR DA |
|     |       |               |
|     |       |               |
|     |       |               |

REV | DATE | ISSUE

PROJECT
MOUNTIES HEALTH

80 EVANS STREET, FRESHWATER
PROJECT NO. | PLOT DATE | DRAWN | CHECKED | SHEET SCALE | SHEET SIZE | NORTH

1354 | 15/06/2020 | LH | MT | 1:2000 | A3

NORTH SHEET NUMBER
A-MH01

SHEET TITLE
LOCATION PLAN
SHEET NUMBER REVISION