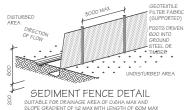

## SEDIMENT CONTROL

LOT 1 INSTALL SEDIMENT CONTROL STRUCTURES IN LOCATIONS INDICATED ON THIS SITE AREA: 372.6 m2 PEANING AND AS OTHERWISE REQUIRED TO CONTROL SEDIMENT DURING ALL PROPERTY AREA OF THE SITE ARE EXPOSED TO REPOSE. DP. UNREGISTERED REVIEW CONTROL MEASURES AND MAINTAIN STRUCTURES DURING CONSTRUCTION.

IF ADDITIONAL MEASURES ARE REQUIRED FOR EROSION AND CONTROL OR BY COUNCIL REQUIREMENTS, REFER TO "URBAN EROSION AND SEDIMENT CONTROL" GUIDELINES PREPARED BY THE DEPARTMENT OF CONSERVATION