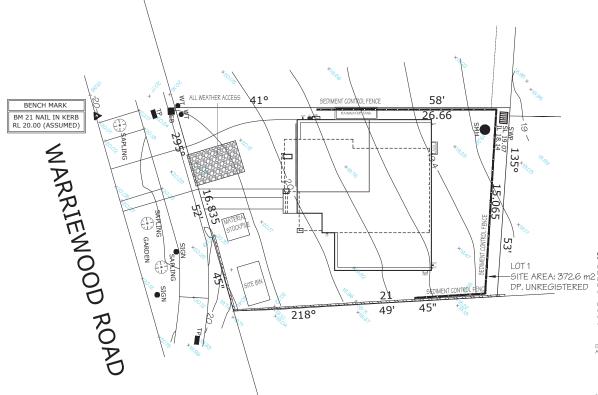

## SEDIMENT CONTROL

LOT 1 INSTALL SEDIMENT CONTROL STRUCTURES IN LOCATIONS INDICATED ON THIS SITE AREA: 372.6 m2 PEANING AND AS OTHERWISE REQUIRED TO CONTROL SEDIMENT DURING ALL PROPERTY AREA OF THE SITE ARE EXPOSED TO REPOSE. DP. UNREGISTERED REVIEW CONTROL MEASURES AND MAINTAIN STRUCTURES DURING CONSTRUCTION.

IF ADDITIONAL MEASURES ARE REQUIRED FOR EROSION AND CONTROL OR BY COUNCIL REQUIREMENTS, REFER TO "URBAN EROSION AND SEDIMENT CONTROL" GUIDELINES PREPARED BY THE DEPARTMENT OF CONSERVATION

| SITE ADDRESS:           |
|-------------------------|
| LOT 1, DP.UNREGISTERED, |
| WARRIEWOOD ROAD,        |
| WARRIEWOOD              |
|                         |

| HOUSETYPE: |             |
|------------|-------------|
| MODEL:     | DERWENT 21  |
| FACADE:    | ELITE       |
| 70.005     | DOUBLE OADA |