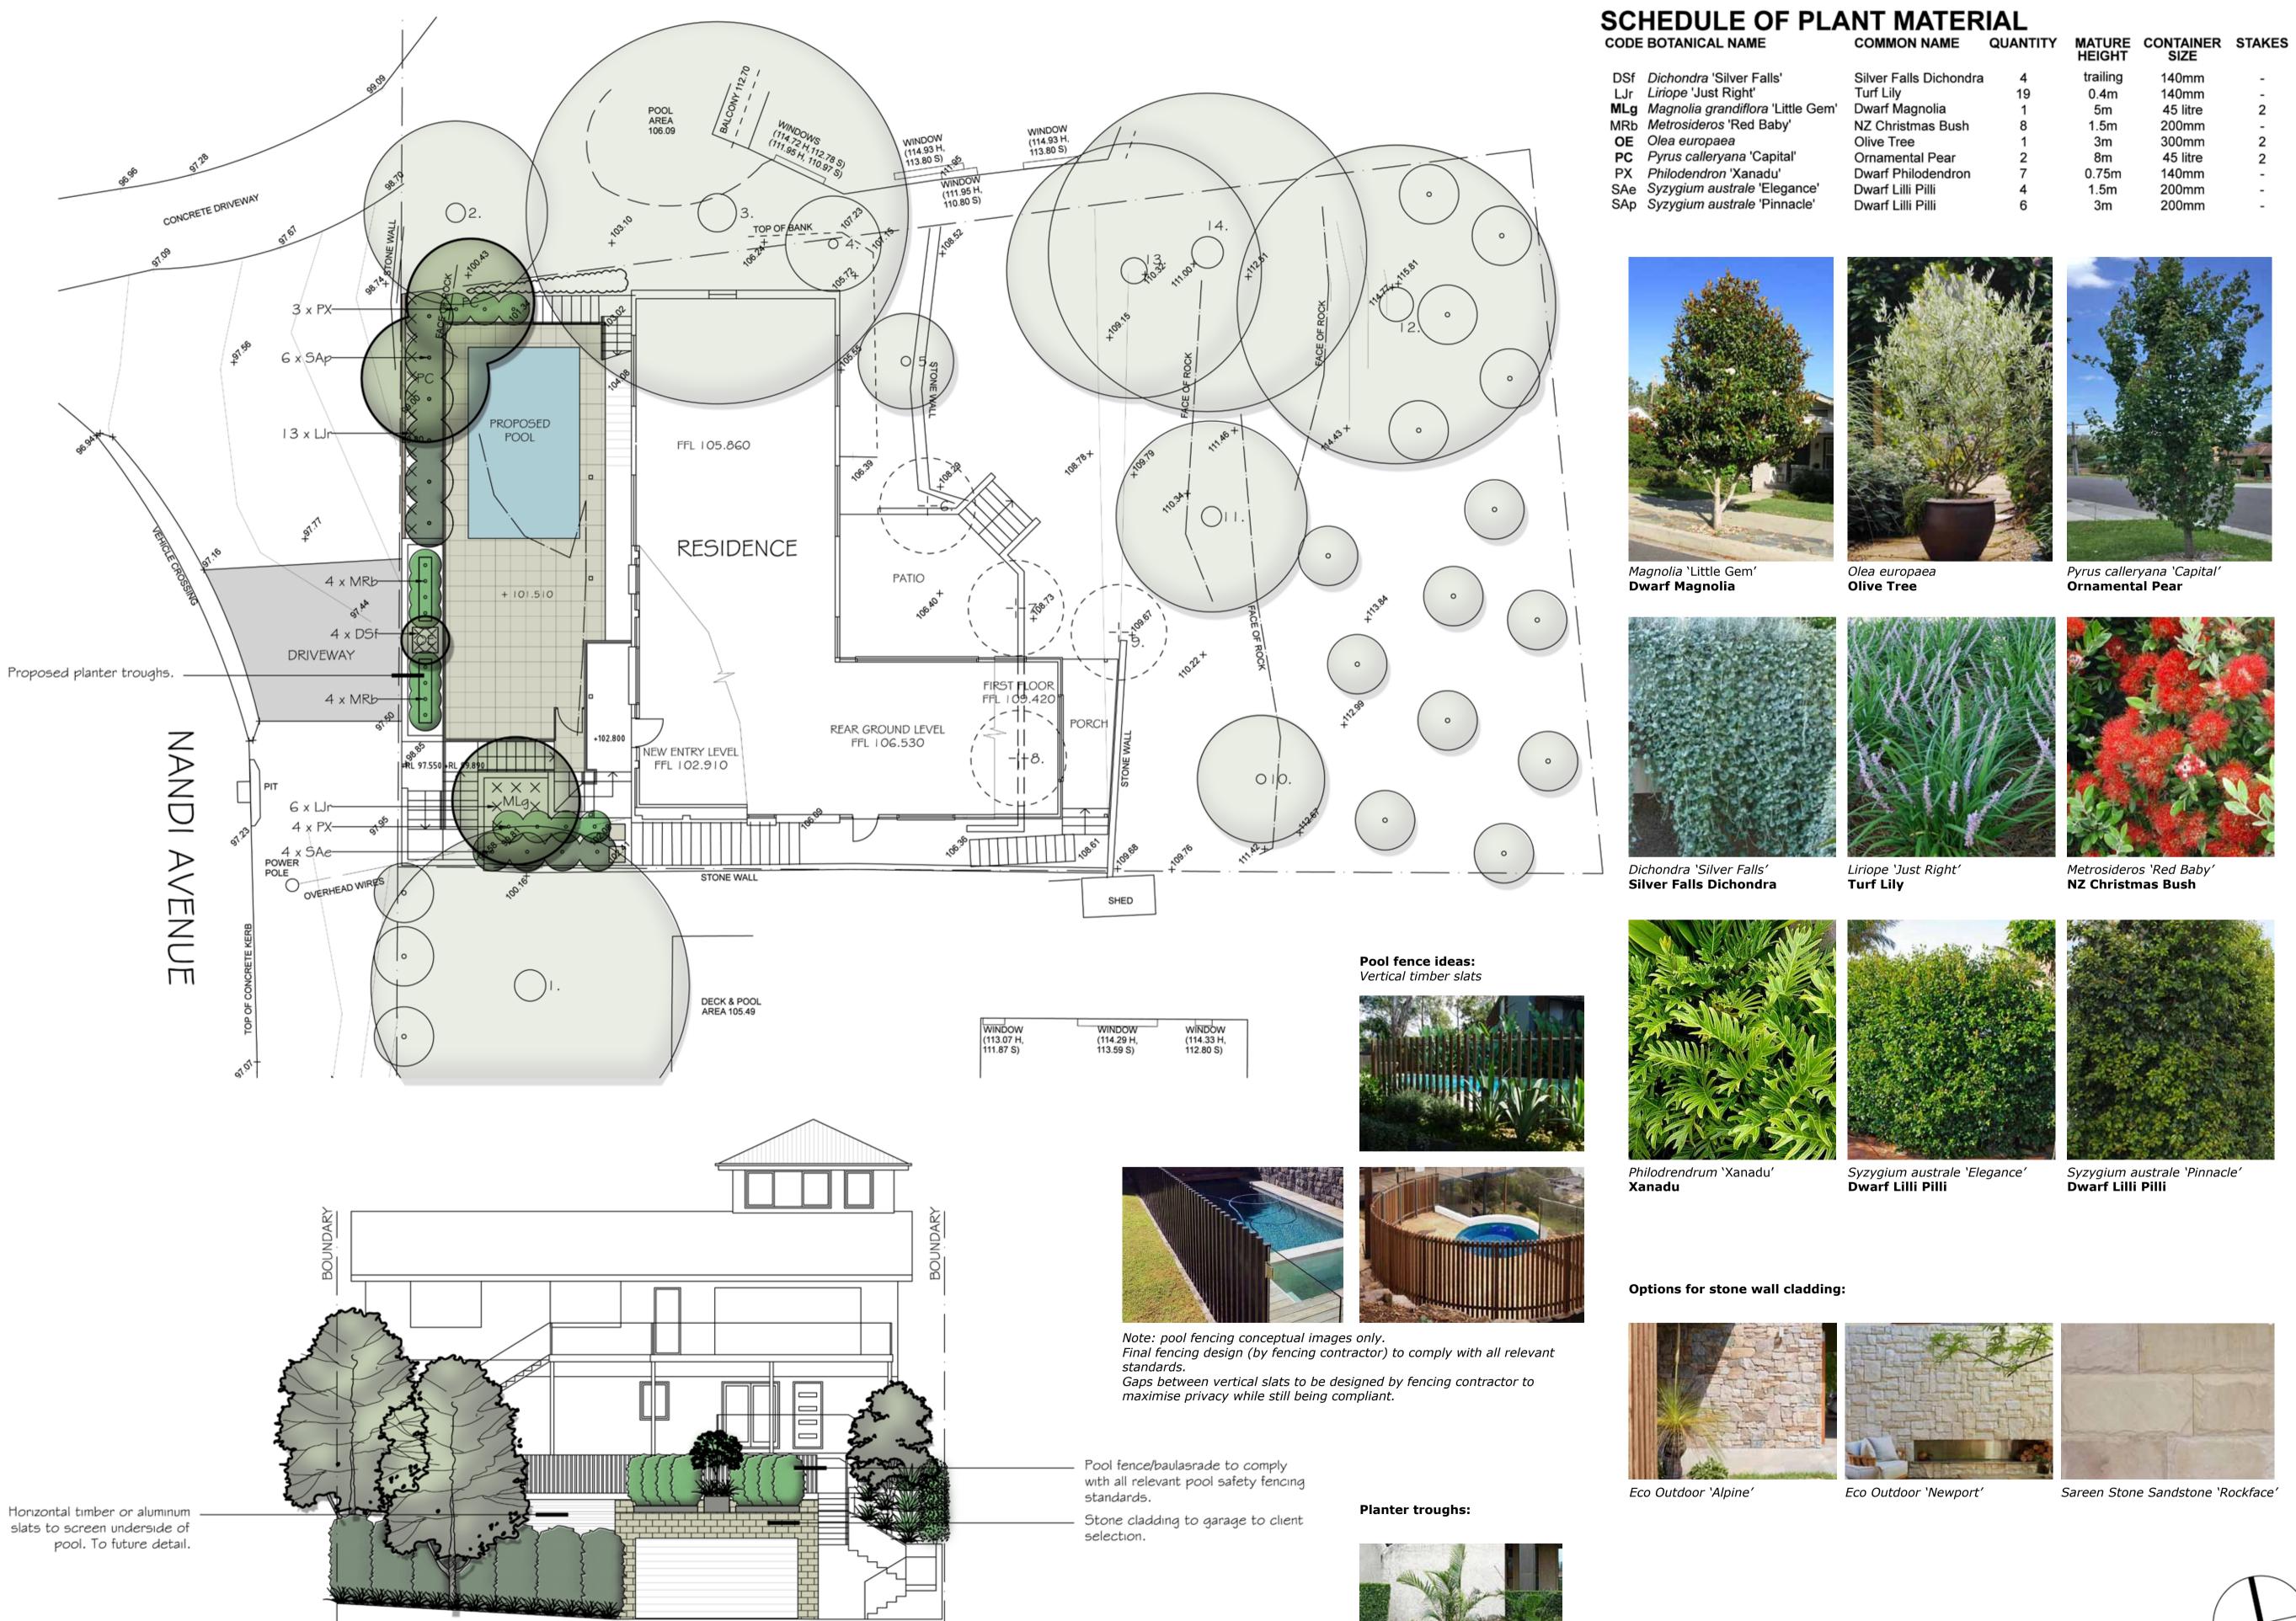

# **LEGEND**

Manhattan planters from IOTA.

FRONT ELEVATION

SCALE 1:100

EXISTING LEVELS PROPOSED LANDSCAPE LEVELS

BRICK GARDEN EDGING

STEPPING STONES

Verify all dimensions on site before commencing construction or ordering materials. Verify the dimensions of all manufactured products before installation. Use figured dimensions in preference to scaled dimensions. Report any discrepancies to the Landscape Architect for a decision before work commences.

## **NOTES**

This plan is to be read in conjunction with all documentation prepared by Rob Crump Design.

office. 16/303 pacific highway nsw 2070 postal. 25 bent street lindfield nsw 2070 ph 9416 4290 fax 9416 4735 A.C.N 097 328 580 email ijla@netspace.net.au

### project

Alterations & Additions

76 Nandi Avenue, Frenchs Forest

#### drawing

DA Landscape Plan

# client

Pat & Fiona Soper scale 1:100 @ A1 1:200 @ A3 March 2021

job.dwg no. no. in set 35.21/046 ONE/ONE

designed by drawn by

0 | 2 3 4 5