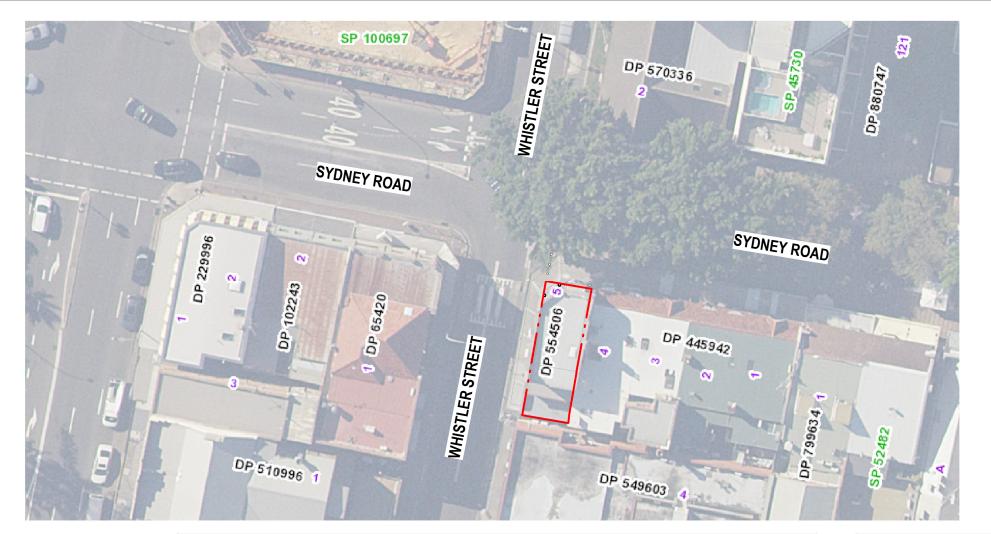

## SITE PLAN 1:500



## **EXISTING/DEMOLITION FLOOR PLAN**

1:100

General Notes:

Any discrepancies to be brought to Architects attention Use figure dimensions in preference to scaling 'Only scale under direction from architect

Inis grawing remains the property of the Architect
"Client is granted conditional license to use the drawings
"Transfer of the Liscence is prohibited
"Architect reserves the right to terminate the liscense
"Electronic data transfer should be scanned for viruses before use

B 26/03/21 A 24/03/21 Issue Date

DEVELOPMENT APPLICATION
CLIENT REVIEW
Amendment





D Jacobson #4259 & M Baxter #4831

BAXTER & JACOBSON ARCHITECTS

PHONE +612 9977 7648 EMAIL mark@bja.net.au WEB www.bja.net.au Project BERKELO

Client BERKELO

Address 47 SYDNEY ROAD
DP 554506

| Design