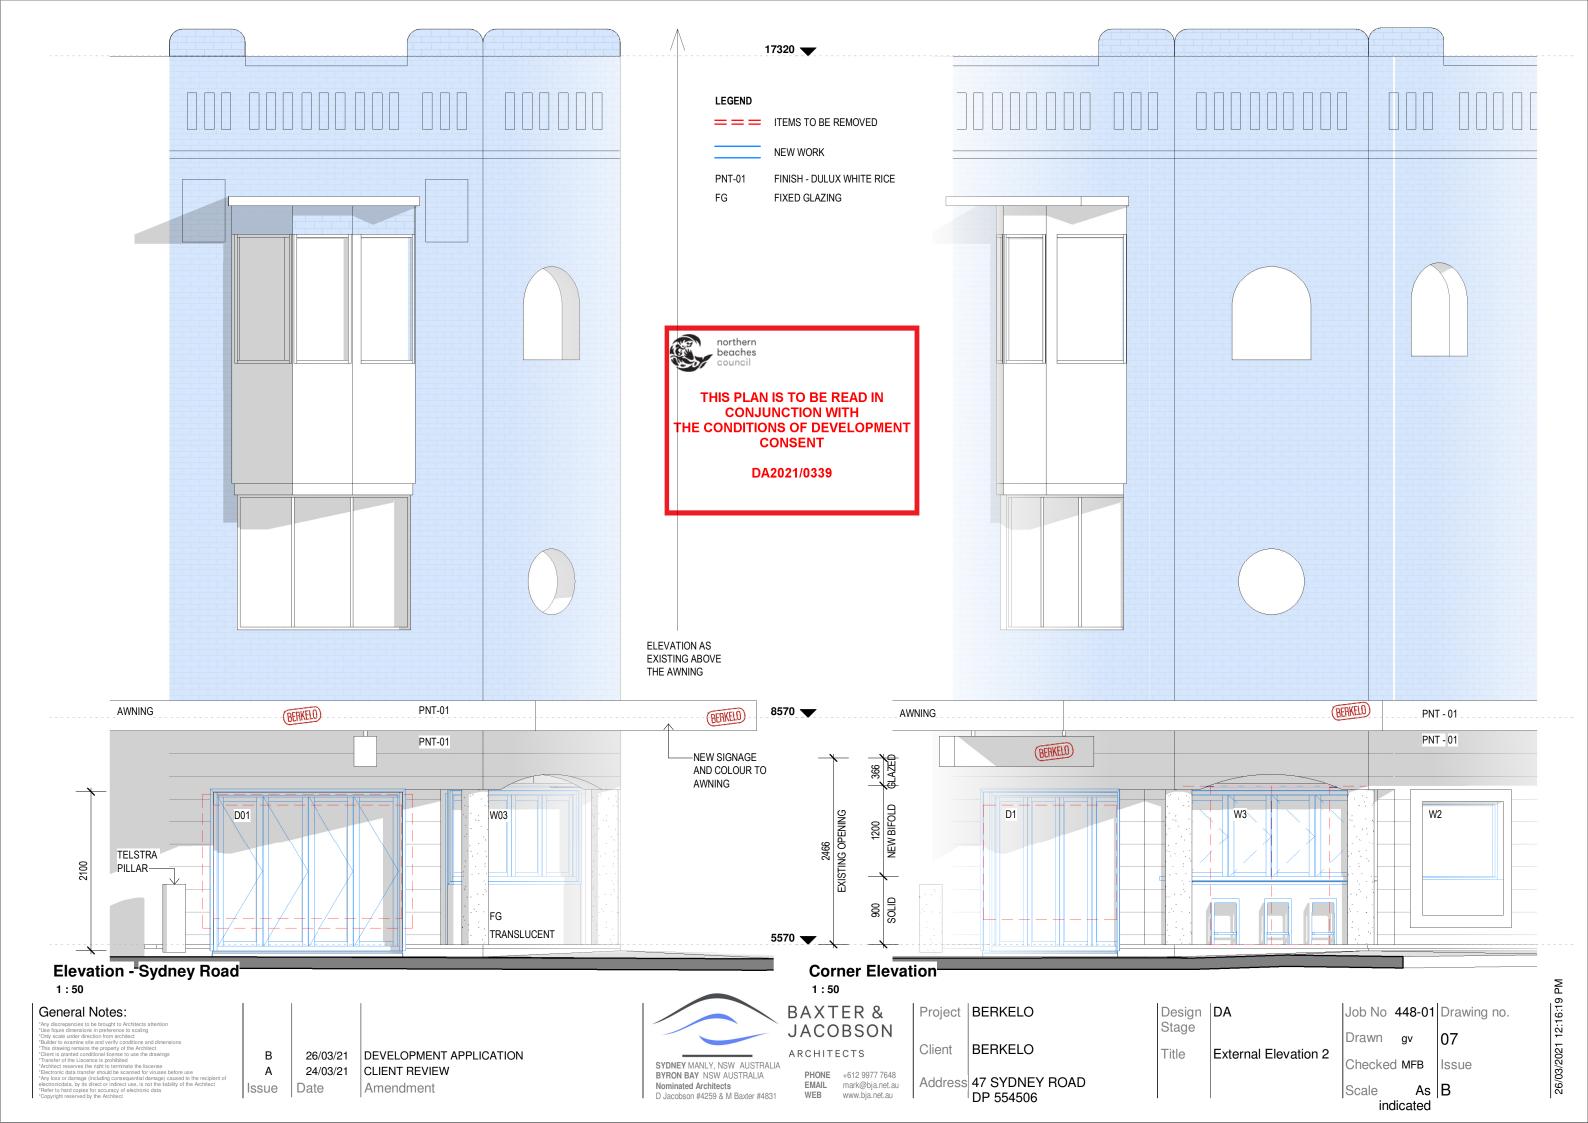

**Section 4** 1:50

WEB

www.bja.net.au

D Jacobson #4259 & M Baxter #4831

| Project | BERKELO                     |
|---------|-----------------------------|
| Client  | BERKELO                     |
| Address | 47 SYDNEY ROAD<br>DP 554506 |

|       | Design<br>Stage | DA     | Job No | 448-01 | Drawing no. |
|-------|-----------------|--------|--------|--------|-------------|
| Stage | Section         | Drawn  | GV     | 08     |             |
|       |                 | Checke | d MFB  | Issue  |             |
|       |                 |        | Scale  | 1:50   | В           |