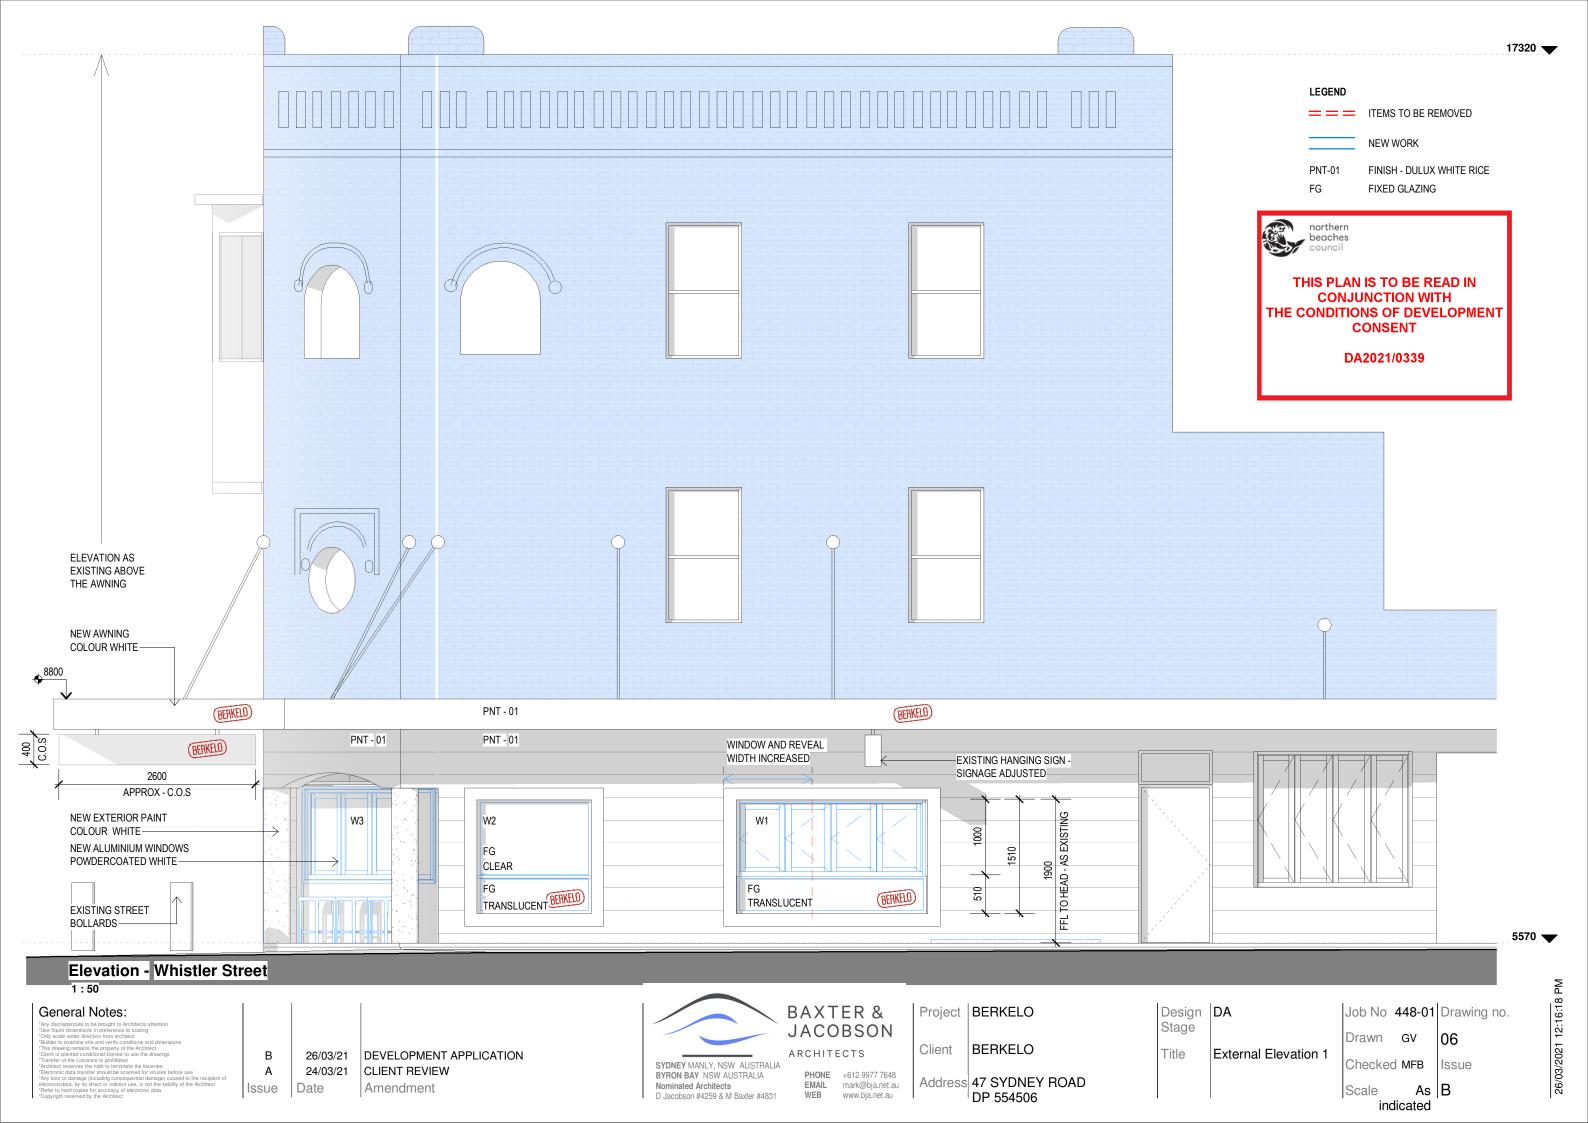

**Section 4** 1:50

WEB

www.bja.net.au

D Jacobson #4259 & M Baxter #4831

| Project | BERKELO                     |
|---------|-----------------------------|
| Client  | BERKELO                     |
| Address | 47 SYDNEY ROAD<br>DP 554506 |

|       | Design<br>Stage | DA     | Job No | 448-01 | Drawing no. |
|-------|-----------------|--------|--------|--------|-------------|
| Stage | Section         | Drawn  | GV     | 08     |             |
|       |                 | Checke | d MFB  | Issue  |             |
|       |                 |        | Scale  | 1:50   | В           |