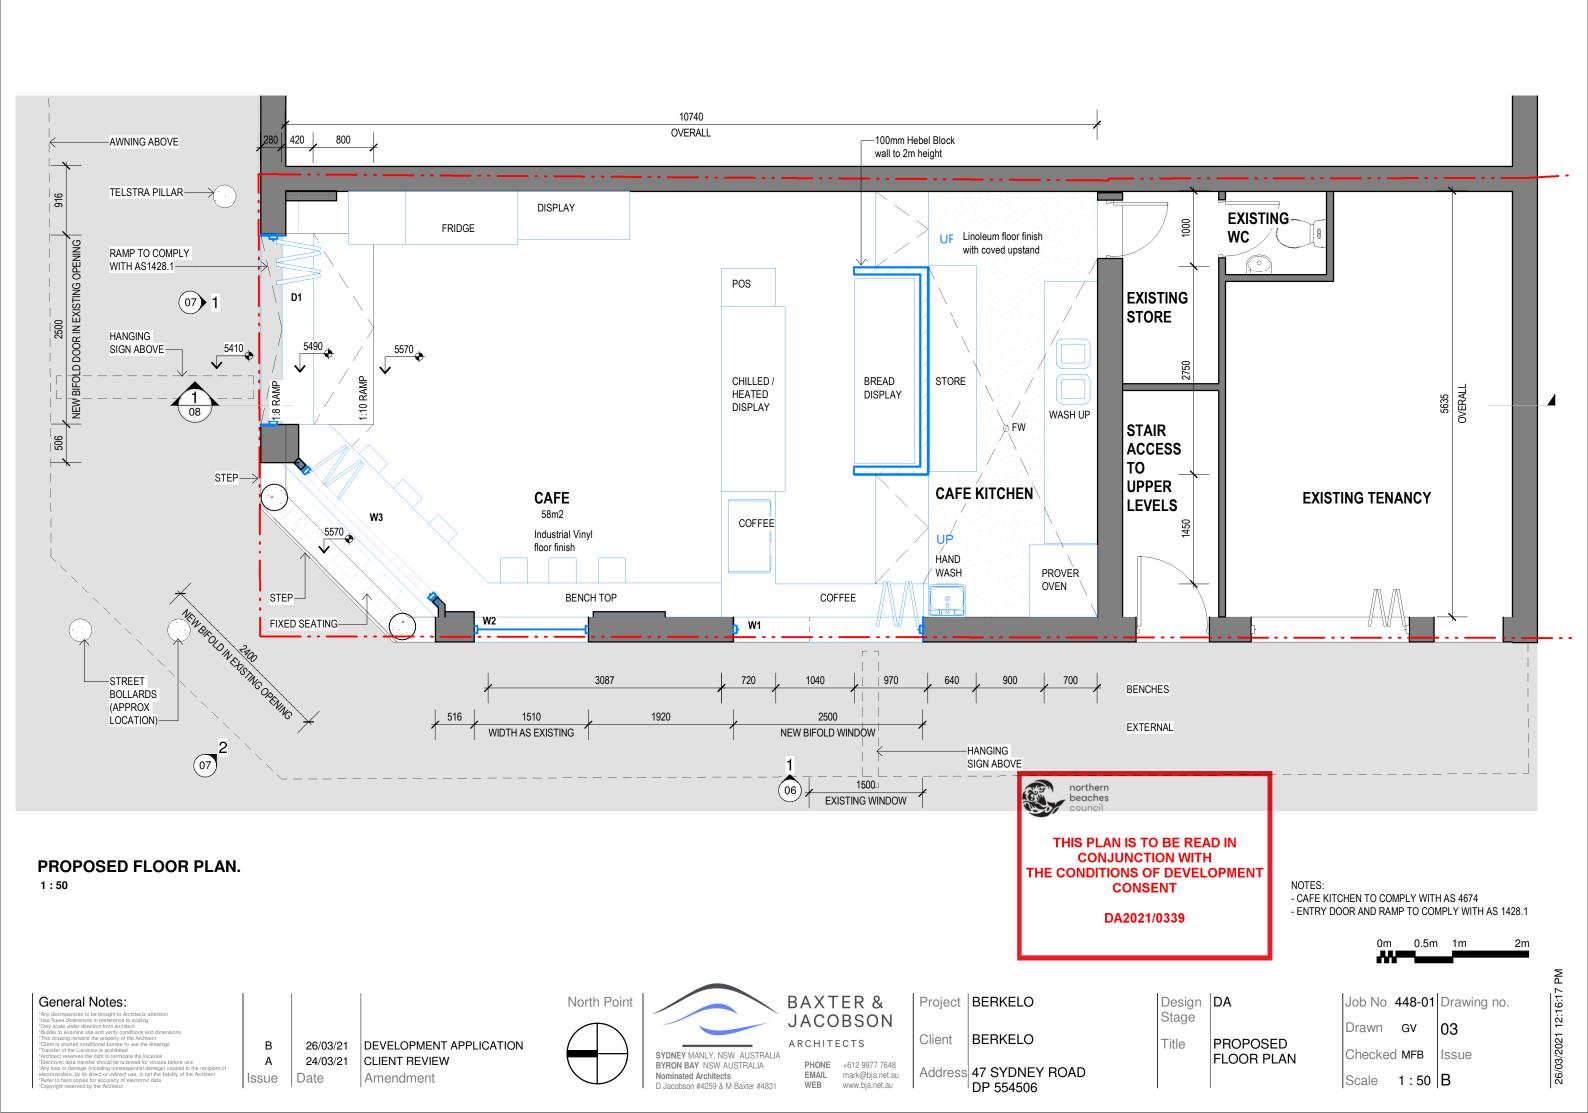

## SITE PLAN 1:500

## **EXISTING/DEMOLITION FLOOR PLAN**

1:100

General Notes:

Any discrepancies to be brought to Architects attention Use figure dimensions in preference to scaling 'Only scale under direction from architect

Client BERKELO

Address 47 SYDNEY ROAD
DP 554506

| Design<br>Stage | DA                             | Job No        | 448-01  | Drawing no. |
|-----------------|--------------------------------|---------------|---------|-------------|
| Stage           |                                | Drawn         | GV      | 01          |
| Title           | EXISTING/DEMOLITION & PROPOSED | ON<br>Junecke | d MFB   | Issue       |
|                 | FLOOR PLAN                     | Scale         | As      | В           |
|                 |                                | ind           | dicated |             |