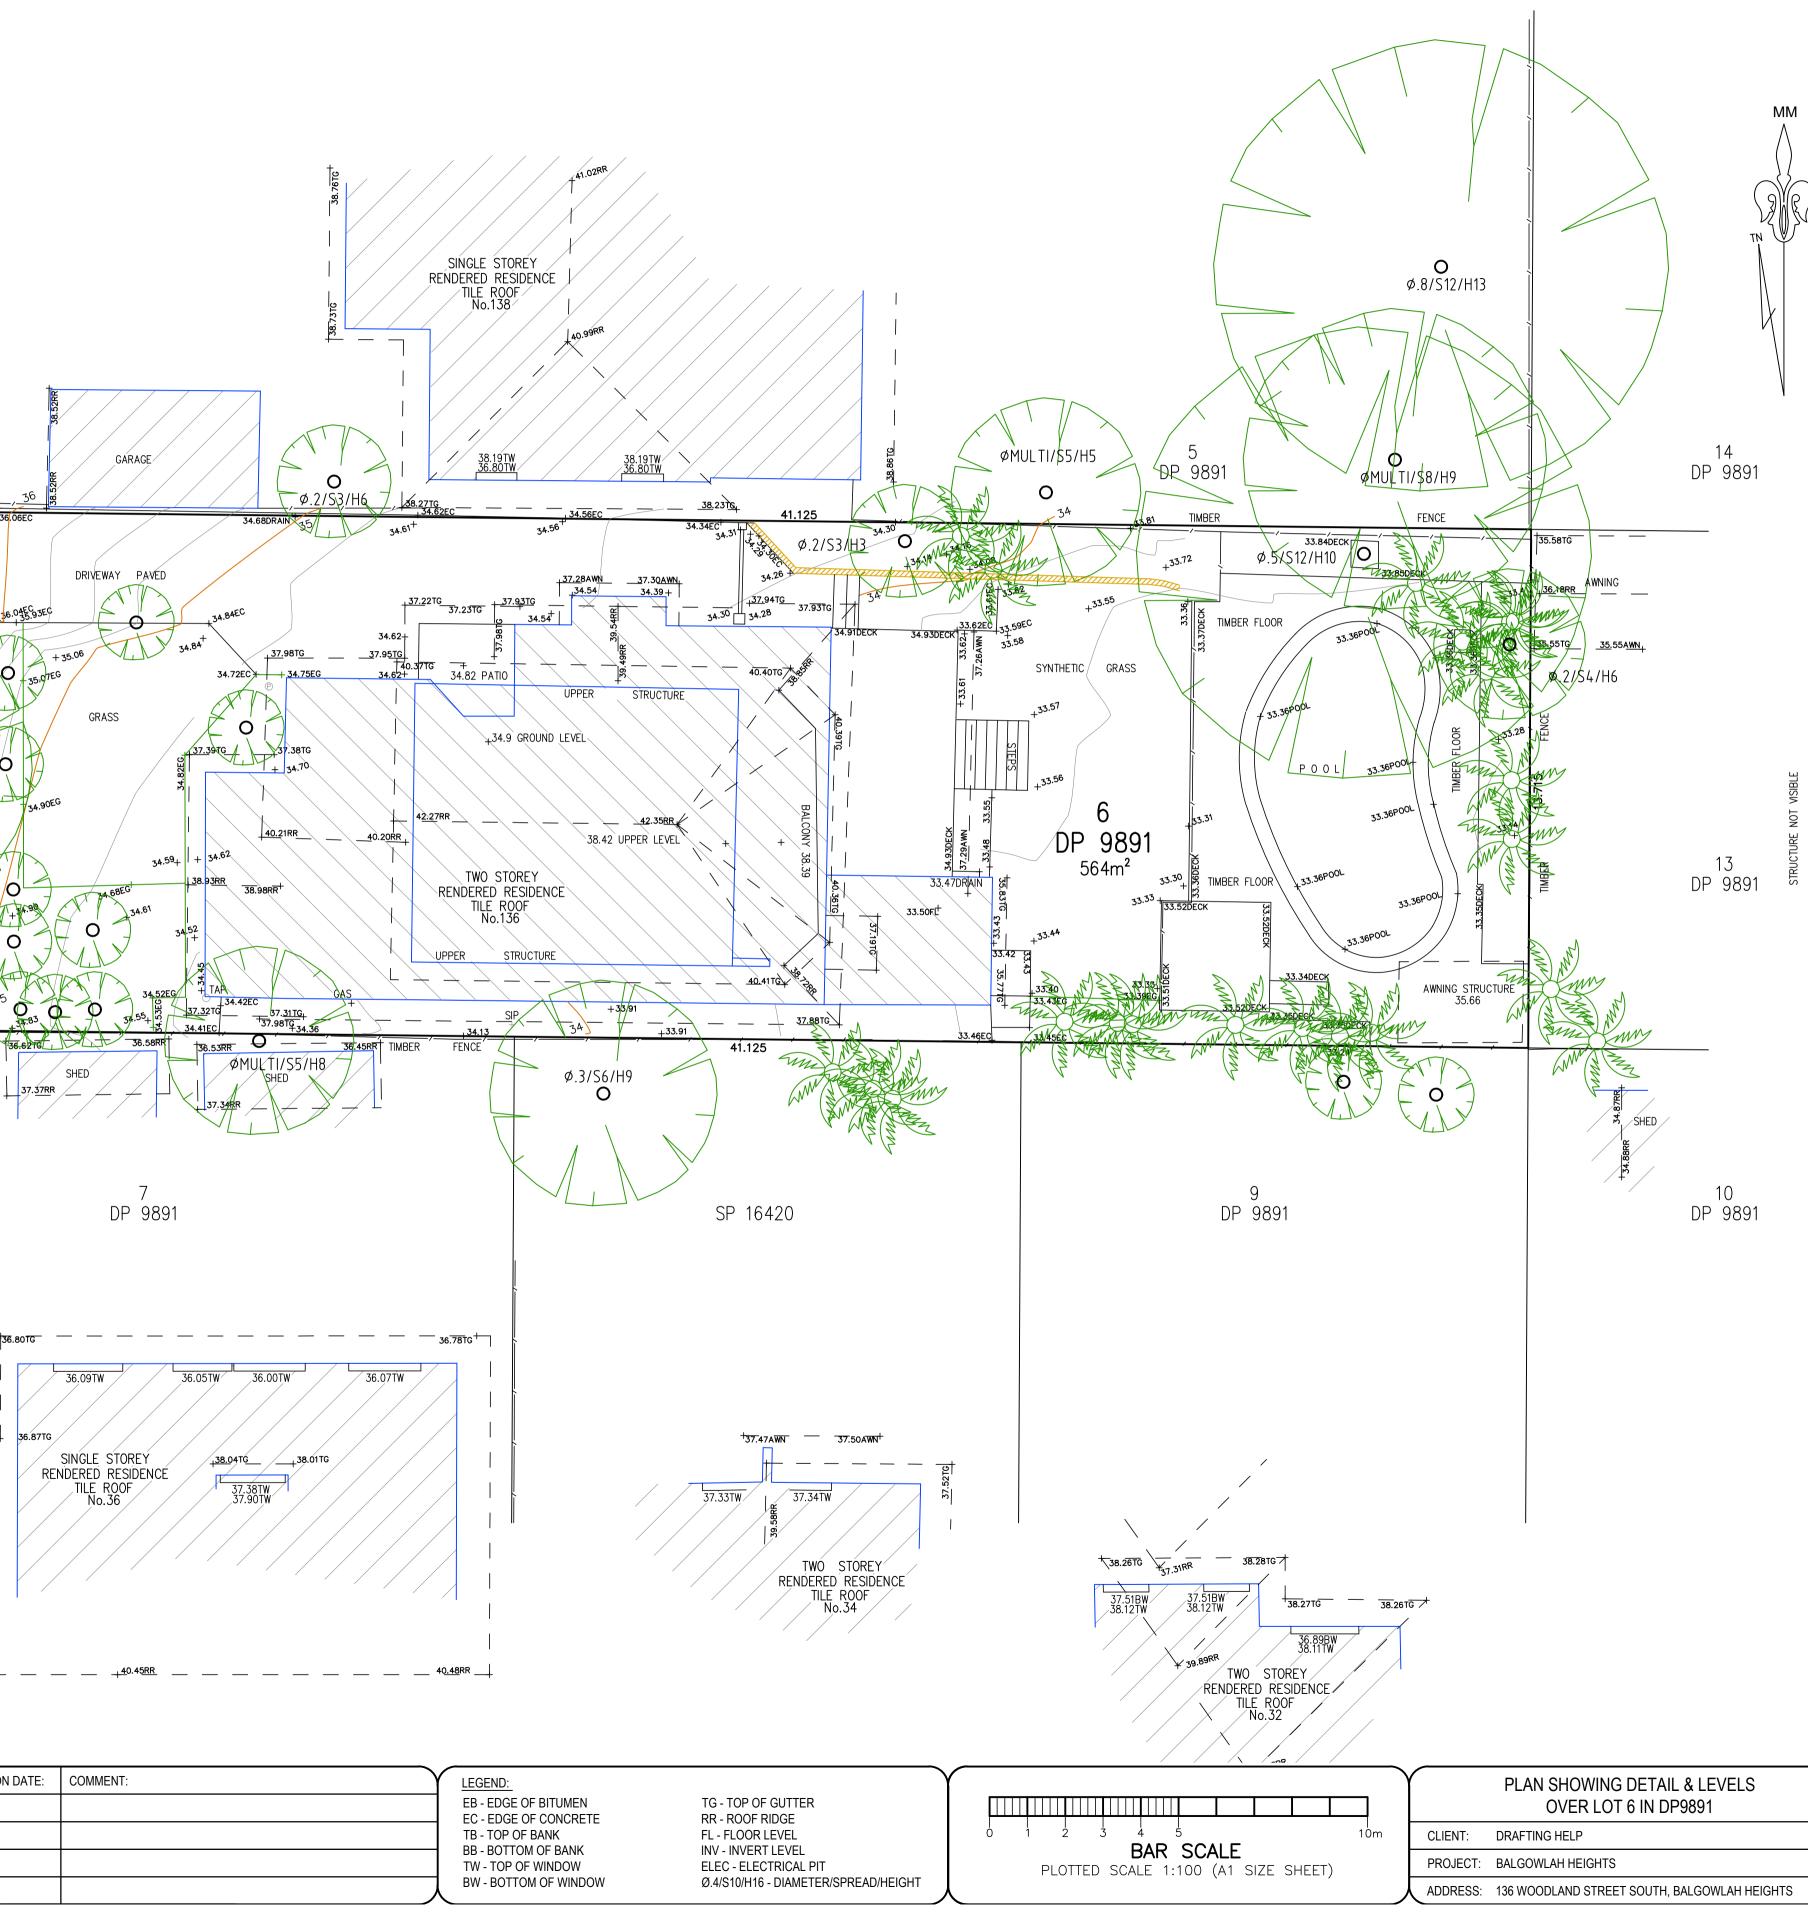

## NOTE:

THE BOUNDARY INFORMATION SHOWN ON THIS PLAN REGARDING THE LOCATION OF THE PROPERTY BOUNDARIES HAS BEEN TAKEN FROM THE TITLE DEPOSITED PLAN. IT HAS BEEN PLOTTED AS REQUIRED UNDER DIVISION 1, SECTION 9.(1) OF THE "SURVEYING AND SPATIAL INFORMATION REGULATION 2017" AND IS ACCURATE TO ABOUT +0.05m. IT HAS NOT BEEN DETERMINED BY AN ACCURATE BOUNDARY SURVEY.

A DETAIL & LEVEL SURVEY IS NOT A "LAND SURVEY" AS DEFINED BY THE SURVEYING AND SPATIAL INFORMATION ACT, 2002. IF ANY CONSTRUCTION OR DESIGN WORK, WHICH RELIES ON CRITICAL SETBACKS FROM THE STREET OR BOUNDARIES IS PLANNED, IT WOULD BE IMPERATIVE TO CARRY OUT FURTHER SURVEY WORK TO DETERMINE THE BOUNDARY DIMENSIONS.

PRIOR TO ANY CONSTRUCTION WORK, SURVEY MARKS SHOULD BE PLACE TO DEFINE THE PROPERTY BOUNDARIES.

SERVICES SHOWN ARE INDICATIVE ONLY. POSITIONS ARE BASED ON SURFACE INDICATOR(S) LOCATED DURING FIELD SURVEY. CONFIRMATION OF THE EXACT POSITION SHOULD BE MADE PRIOR TO ANY EXCAVATION WORK. OTHER SERVICES MAY EXIST WHICH ARE NOT SHOWN.

LEVELS ARE BASED ON AUSTRALIAN HEIGHT DATUM (AHD) USING PM 1158 WITH RL 32.924 (AHD).

RIDGE & GUTTER HEIGHTS HAVE BEEN OBTAINED BY INDIRECT METHOD AND ARE ACCURATE TO ± 0.05m.

CONTOURS SHOWN DEPICT THE TOPOGRAPHY. EXCEPT AT SPOT LEVELS SHOWN THEY DO NOT REPRESENT THE EXACT LEVEL AT ANY PARTICULAR POINT. THE SPOT LEVELS ARE TRUE FOR THEIR POSITION, AND ARE INTENDED TO BE USEFUL TO REPRESENT THE GENERAL TERRAIN. CARE SHOULD BE TAKEN IF EXTRAPOLATING.

RESERVATIONS AND CONDITIONS IN THE CROWN GRANT(S)

A582774 COVENANT

## LEGEND

| BENCH MARK           |          |       |
|----------------------|----------|-------|
| TELSTRA PIT          |          | TEL   |
| ELECTRIC LIGHT POLE  |          | LP    |
| POWER POLE           | P        | PP    |
| SIGN POST            | 9        | SP    |
| SEWER INSPECTION PIT | •        | SIP   |
| SEWER VENT           | $\oplus$ | SEWER |
| MANHOLE              |          | MH    |
| SEWER MANHOLE        | S        | SMH   |
| STOP VALVE           |          | SV    |
| WATER HYDRANT        |          | HYD   |
| WATER METER          | М        | WM    |
| GAS METER            | G        |       |
| STATE SURVEY MARK    |          | SSM   |

BOUNDARIES HAVE NOT BEEN LOCATED BY SURVEY. THE BOUNDARIES SHOWN ON THIS PLAN HAVE BEEN TAKEN FROM THE TITLE DEPOSITED PLAN AND ARE APPROXIMATE RELATIVE TO THE DETAIL SURVEY.

| PLAN SHOWING DETAIL & LEVELS<br>OVER LOT 6 IN DP9891 |                                              | JOB No.: | 191298     | LGA:NORTHERN BEACHES  |
|------------------------------------------------------|----------------------------------------------|----------|------------|-----------------------|
|                                                      |                                              | PLAN No. | : 191298_A | DATUM: AHD            |
| CLIENT:                                              | DRAFTING HELP                                | DATE:    | 14/06/2018 | SCALE: 1:100@A1       |
| PROJECT:                                             | BALGOWLAH HEIGHTS                            | DRAWN:   | FS         | CONT. INTERVAL: 0.25m |
| ADDRESS:                                             | 136 WOODLAND STREET SOUTH, BALGOWLAH HEIGHTS | СНК:     | GS         | SHEET 1 OF 1          |