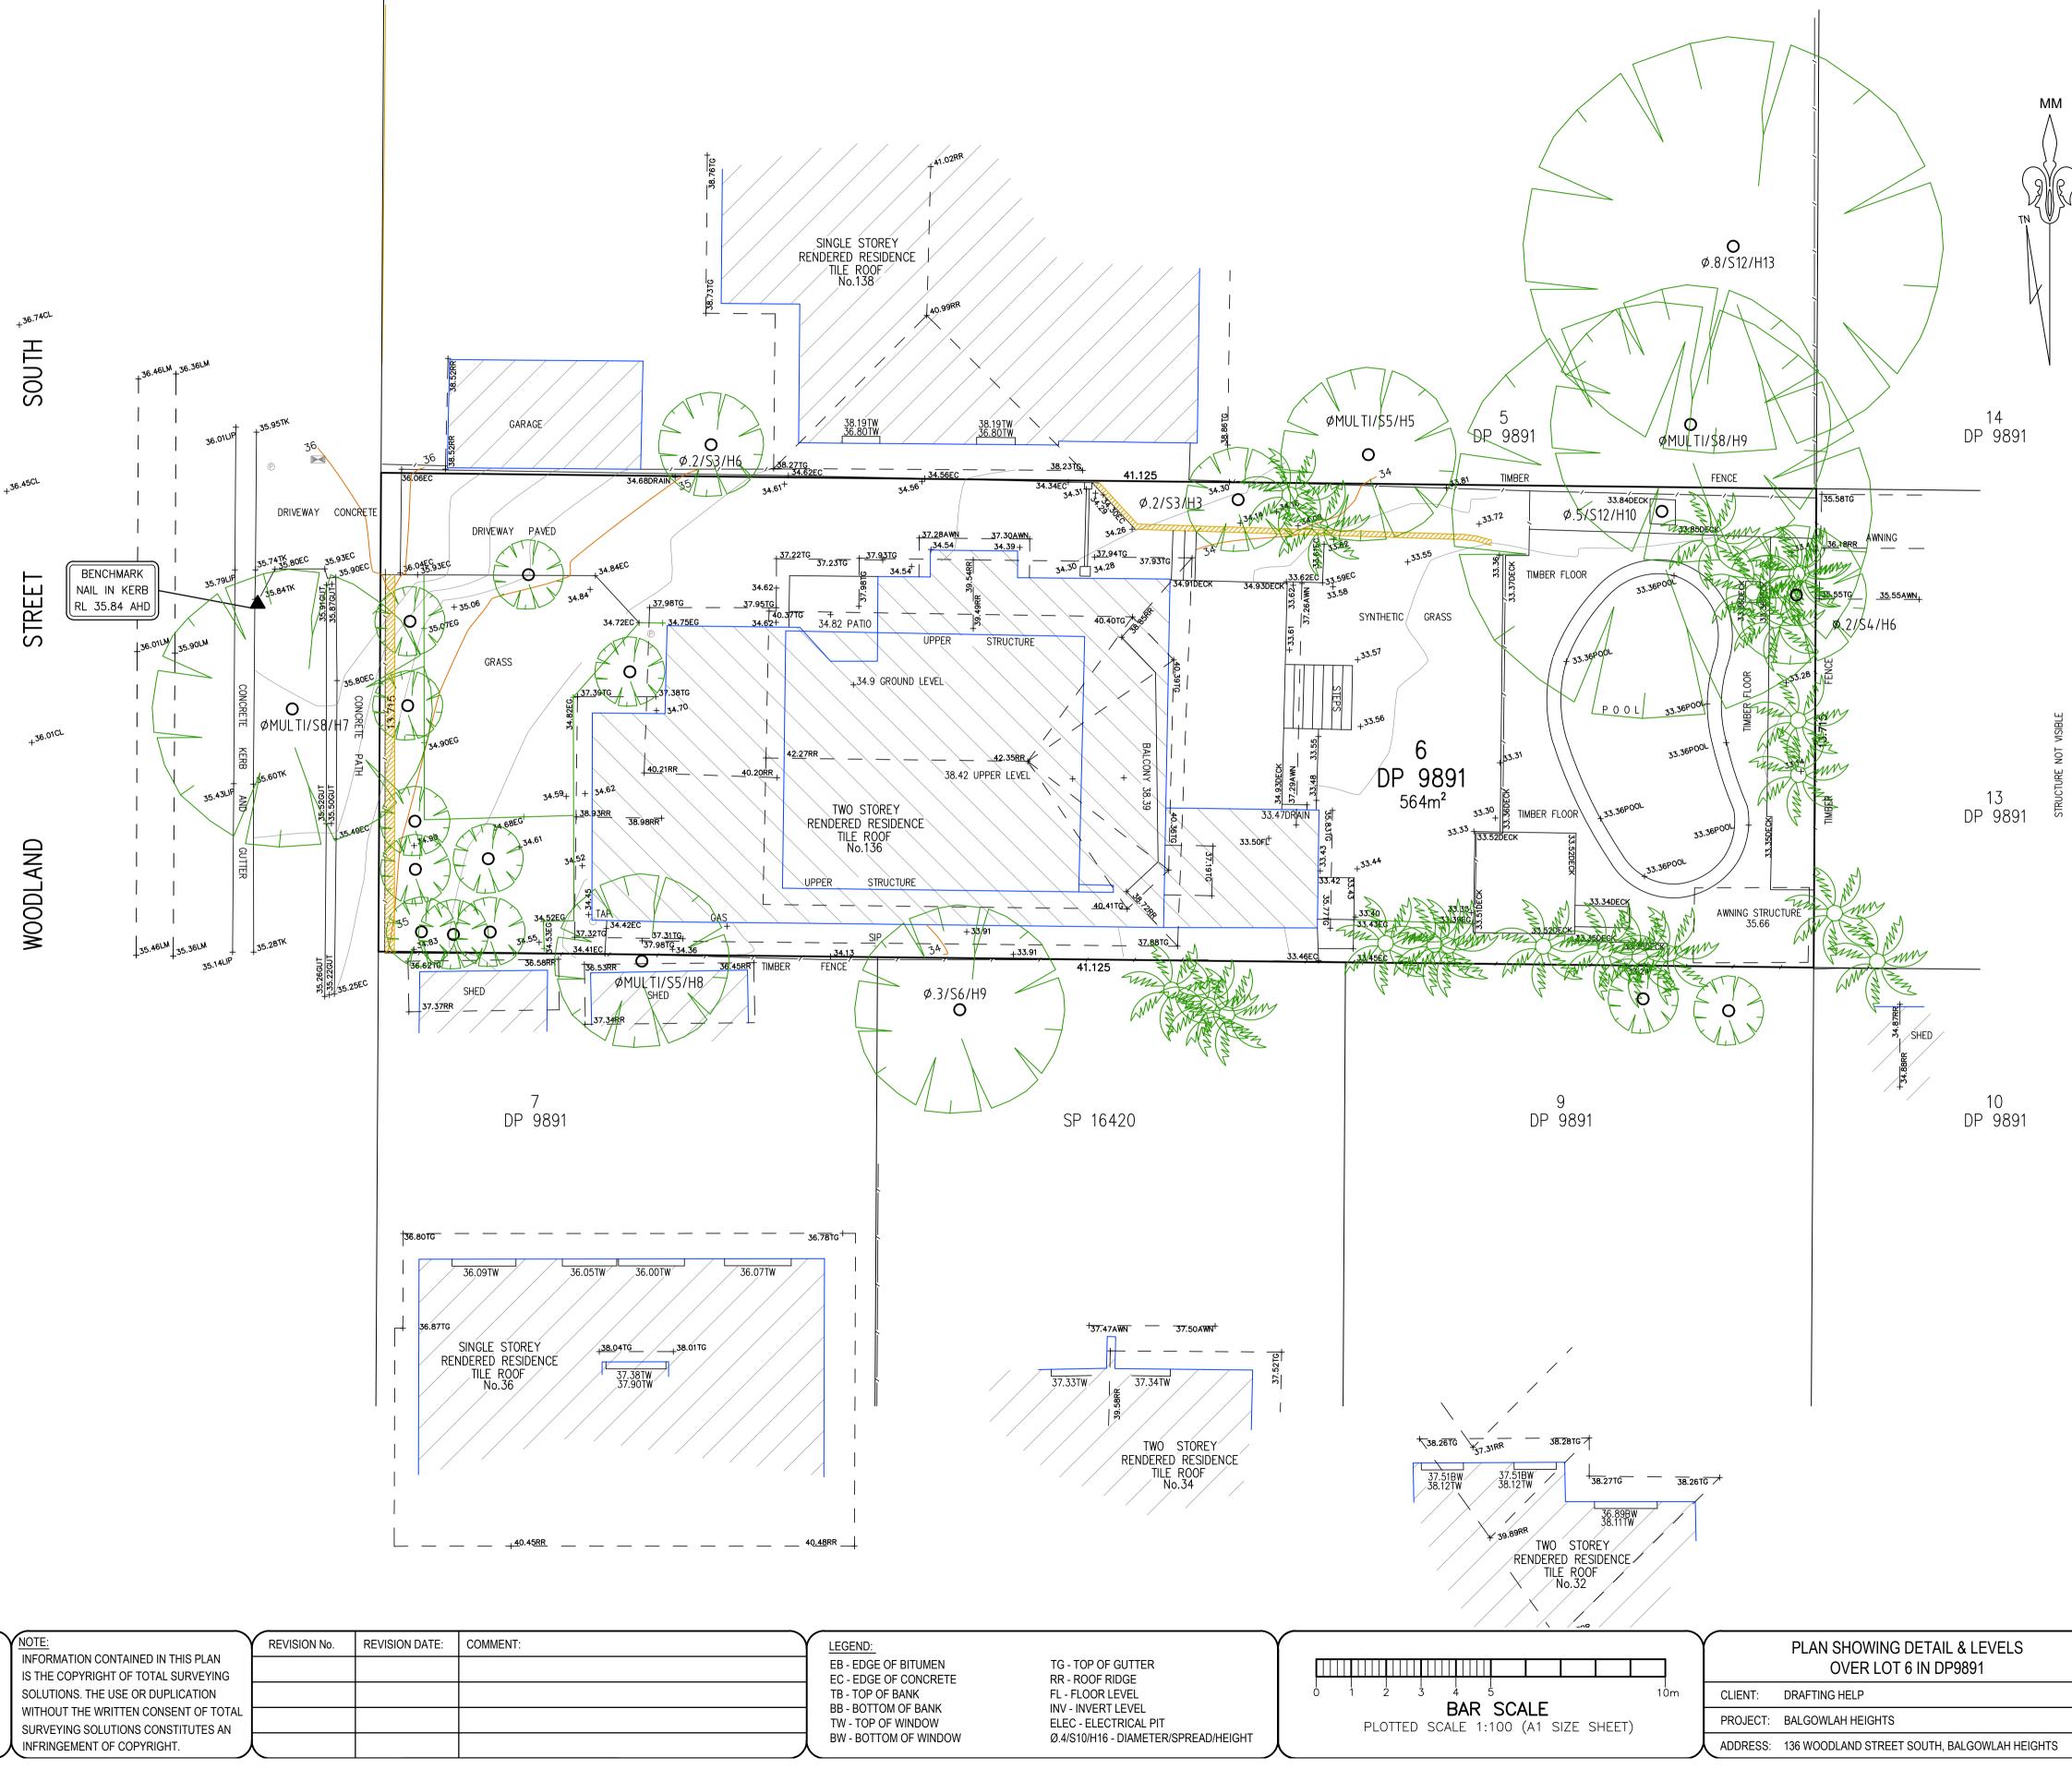

## NOTE:

THE BOUNDARY INFORMATION SHOWN ON THIS PLAN REGARDING THE LOCATION OF THE PROPERTY BOUNDARIES HAS BEEN TAKEN FROM THE TITLE DEPOSITED PLAN. IT HAS BEEN PLOTTED AS REQUIRED UNDER DIVISION 1, SECTION 9.(1) OF THE "SURVEYING AND SPATIAL INFORMATION REGULATION 2017" AND IS ACCURATE TO ABOUT +0.05m. IT HAS NOT BEEN DETERMINED BY AN ACCURATE BOUNDARY SURVEY.

A DETAIL & LEVEL SURVEY IS NOT A "LAND SURVEY" AS DEFINED BY THE SURVEYING AND SPATIAL INFORMATION ACT, 2002. IF ANY CONSTRUCTION OR DESIGN WORK, WHICH RELIES ON CRITICAL SETBACKS FROM THE STREET OR BOUNDARIES IS PLANNED, IT WOULD BE IMPERATIVE TO CARRY OUT FURTHER SURVEY WORK TO DETERMINE THE BOUNDARY DIMENSIONS.

PRIOR TO ANY CONSTRUCTION WORK, SURVEY MARKS SHOULD BE PLACE TO DEFINE THE PROPERTY BOUNDARIES.

SERVICES SHOWN ARE INDICATIVE ONLY. POSITIONS ARE BASED ON SURFACE INDICATOR(S) LOCATED DURING FIELD SURVEY. CONFIRMATION OF THE EXACT POSITION SHOULD BE MADE PRIOR TO ANY EXCAVATION WORK. OTHER SERVICES MAY EXIST WHICH ARE NOT SHOWN.

LEVELS ARE BASED ON AUSTRALIAN HEIGHT DATUM (AHD) USING PM 1158 WITH RL 32.924 (AHD).

RIDGE & GUTTER HEIGHTS HAVE BEEN OBTAINED BY INDIRECT METHOD AND ARE ACCURATE TO ± 0.05m.

CONTOURS SHOWN DEPICT THE TOPOGRAPHY. EXCEPT AT SPOT LEVELS SHOWN THEY DO NOT REPRESENT THE EXACT LEVEL AT ANY PARTICULAR POINT. THE SPOT LEVELS ARE TRUE FOR THEIR POSITION, AND ARE INTENDED TO BE USEFUL TO REPRESENT THE GENERAL TERRAIN. CARE SHOULD BE TAKEN IF EXTRAPOLATING.

RESERVATIONS AND CONDITIONS IN THE CROWN GRANT(S)

A582774 COVENANT

## LEGEND

| BENCH MARK           |          |       |
|----------------------|----------|-------|
| TELSTRA PIT          |          | TEL   |
| ELECTRIC LIGHT POLE  |          | LP    |
| POWER POLE           | P        | PP    |
| SIGN POST            | 9        | SP    |
| SEWER INSPECTION PIT | •        | SIP   |
| SEWER VENT           | $\oplus$ | SEWER |
| MANHOLE              |          | MH    |
| SEWER MANHOLE        | S        | SMH   |
| STOP VALVE           |          | SV    |
| WATER HYDRANT        |          | HYD   |
| WATER METER          | М        | WM    |
| GAS METER            | G        |       |
| STATE SURVEY MARK    |          | SSM   |

BOUNDARIES HAVE NOT BEEN LOCATED BY SURVEY. THE BOUNDARIES SHOWN ON THIS PLAN HAVE BEEN TAKEN FROM THE TITLE DEPOSITED PLAN AND ARE APPROXIMATE RELATIVE TO THE DETAIL SURVEY.

| PLAN SHOWING DETAIL & LEVELS<br>OVER LOT 6 IN DP9891 |                                              | JOB No.: | 191298     | LGA:NORTHERN BEACHES  |
|------------------------------------------------------|----------------------------------------------|----------|------------|-----------------------|
|                                                      |                                              | PLAN No. | : 191298_A | DATUM: AHD            |
| CLIENT:                                              | DRAFTING HELP                                | DATE:    | 14/06/2018 | SCALE: 1:100@A1       |
| PROJECT:                                             | BALGOWLAH HEIGHTS                            | DRAWN:   | FS         | CONT. INTERVAL: 0.25m |
| ADDRESS:                                             | 136 WOODLAND STREET SOUTH, BALGOWLAH HEIGHTS | СНК:     | GS         | SHEET 1 OF 1          |