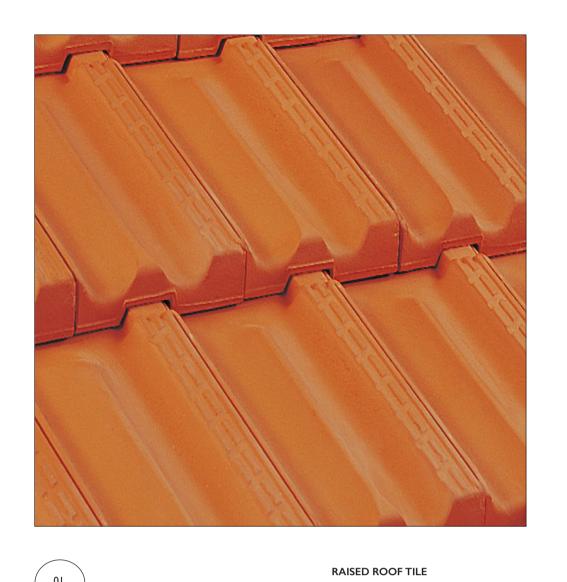

SCALE@A1 SCALE@A3 CHECKED 1:50 1:100 SH DWG NO. DA-FXX-041

Sydney Red Terracotta Tile

To Match Existing