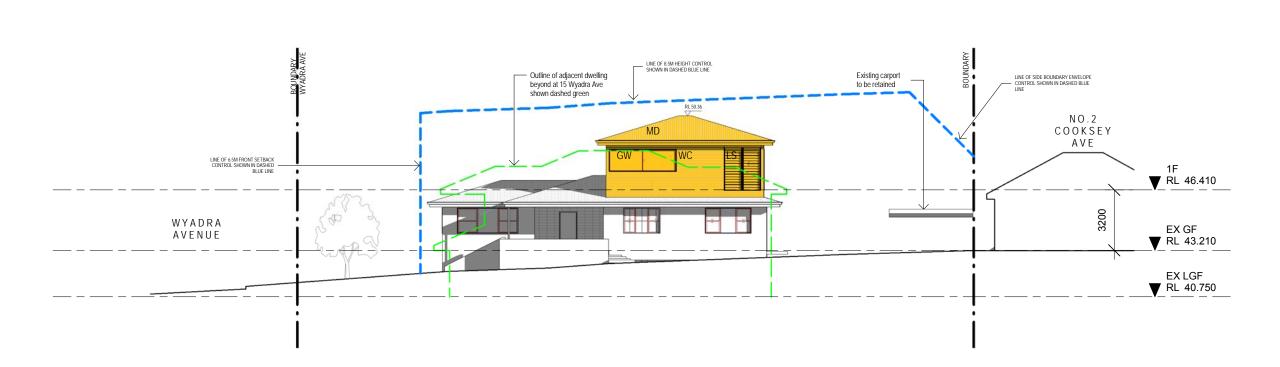

KEY (SEE SCHEDULES FOR DETAILS)

GW - TIMBER FRAMED WINDOWS LS - LOUVRE SCREENS MD - METAL DECK ROOF WC - WEATHERBOARD CLADDING

ALEXANDER BRYDEN . NSW ARB 9693 . Curl Curl NSW M: 0409 954 675 . E: studio@alexbryden.com.au ABN: 76 631 848 345

## - Existing carport to be retained Existing dwelling to be retained LINE OF 8.5M HEIGHT CONTROL SHOWN IN DASHED BLUE LINE NO.2COOKSEY AVE 46.410 RL 🔻 EX GF 43.210 RL ▼ WYADRA AVENUE EX LGF 40.750 RL 🔻