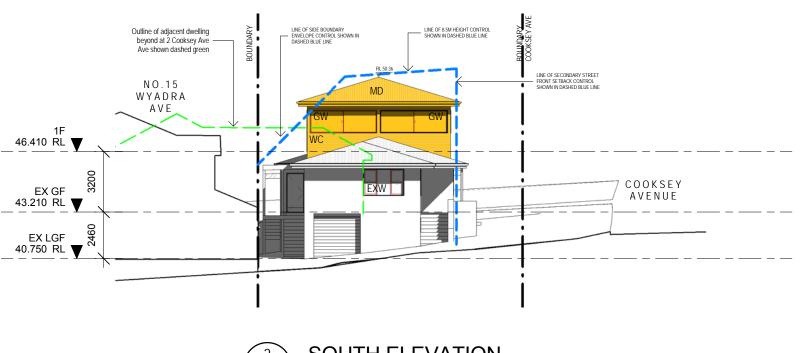

## WEST ELEVATION

**SOUTH ELEVATION** 

KEY (SEE SCHEDULES FOR DETAILS)

GW - TIMBER FRAMED WINDOWS LS - LOUVRE SCREENS MD - METAL DECK ROOF WC - WEATHERBOARD CLADDING

PROPOSED ALTERATIONS AND ADDITIONS EXISTING DWELLING TO BE RETAINED

ALEX BRYDEN **ARCHITECTURE** 

SOLUTIONS PTY LTD

**ALTERATIONS & ADDITIONS** 13 WYADRA AVENUE NSW 2096

CLIENT

PROJECT

NETWORKED URBAN

DRAWING **ELEVATIONS 2** 

19002 As@ A3 scale indicated AB drawn

28.01.20