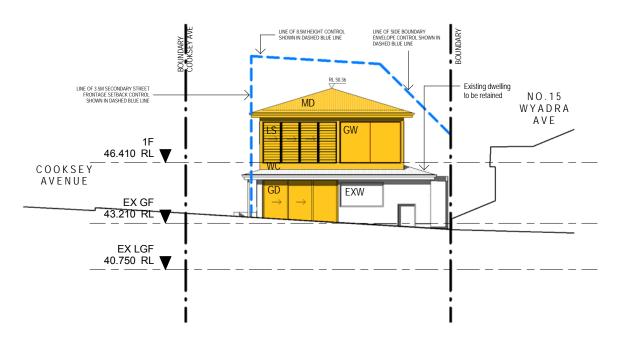

KEY (SEE SCHEDULES FOR DETAILS)

GW - TIMBER FRAMED WINDOWS LS - LOUVRE SCREENS MD - METAL DECK ROOF WC - WEATHERBOARD CLADDING

ALEXANDER BRYDEN . NSW ARB 9693 . Curl Curl NSW M: 0409 954 675 . E: studio@alexbryden.com.au ABN: 76 631 848 345

PROJECT

**ALTERATIONS & ADDITIONS** 13 WYADRA AVENUE NSW 2096

CLIENT

NETWORKED URBAN SOLUTIONS PTY LTD

DRAWING

**ELEVATIONS 1** project no. 19002

As@ A3 indicated AB scale drawn 28.01.20

drawing no. DA 200

## - Existing carport to be retained Existing dwelling to be retained LINE OF 8.5M HEIGHT CONTROL SHOWN IN DASHED BLUE LINE NO.2COOKSEY AVE 46.410 RL 🔻 EX GF 43.210 RL ▼ WYADRA AVENUE EX LGF 40.750 RL 🔻