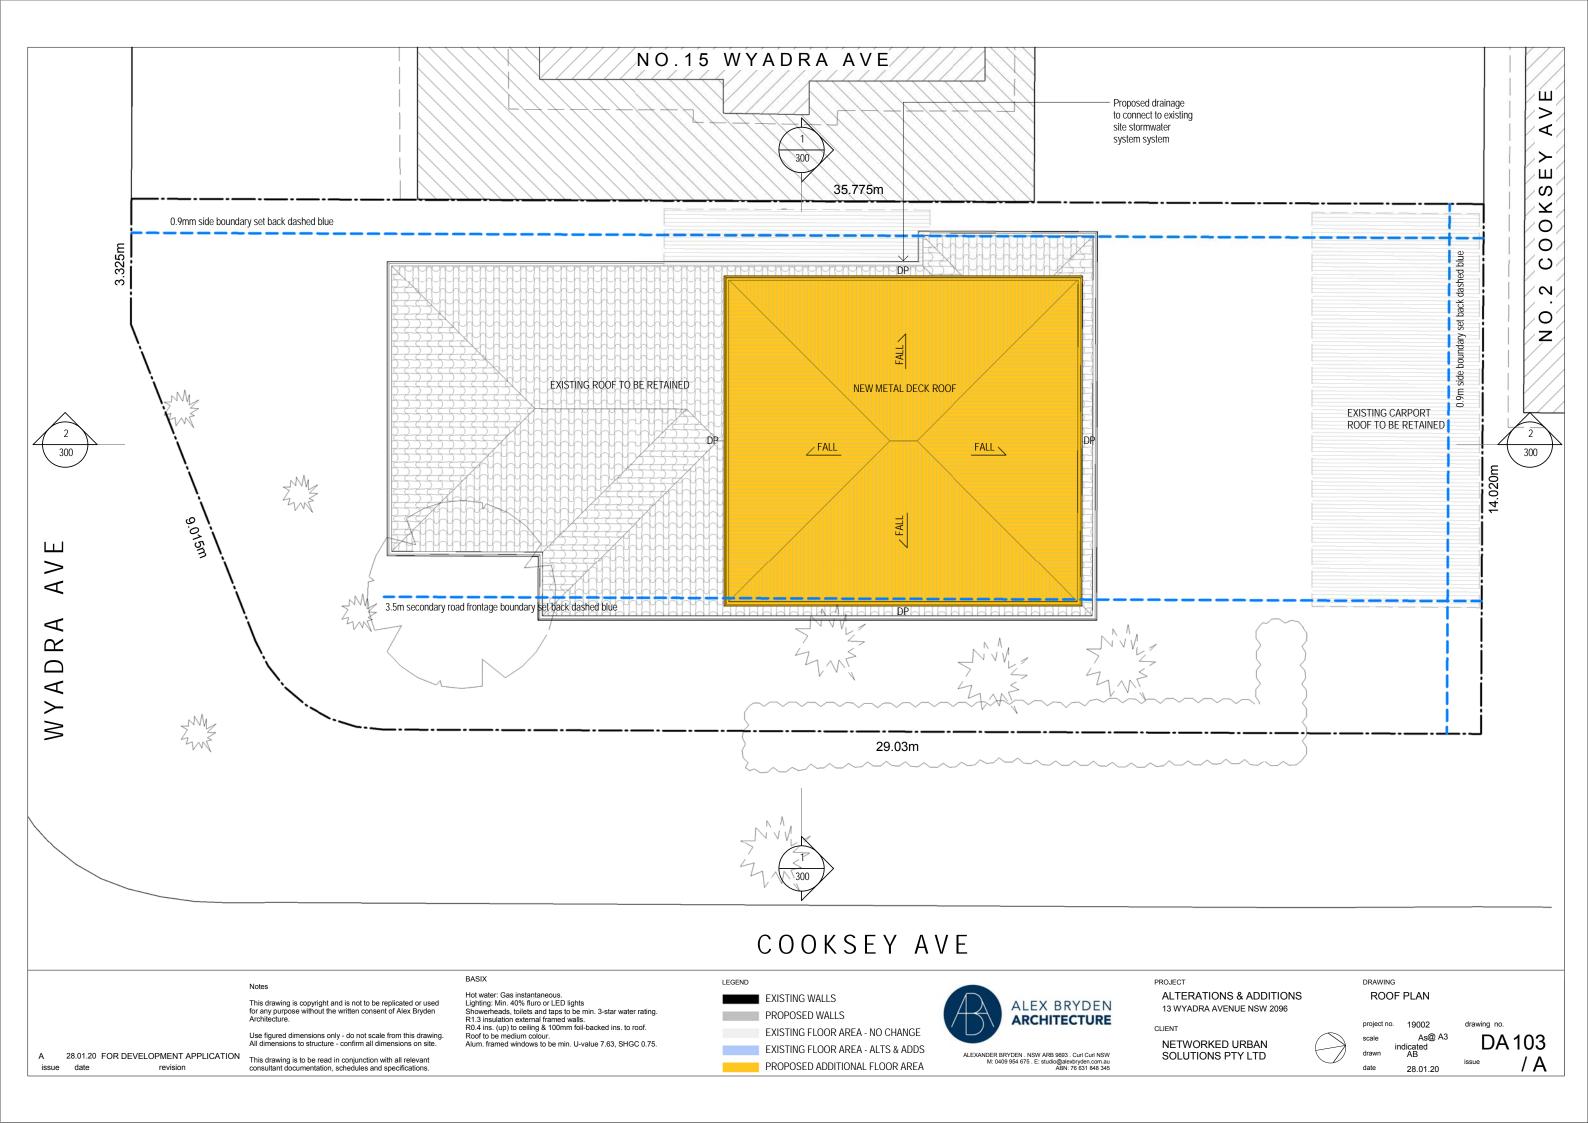

This drawing is copyright and is not to be replicated or used for any purpose without the written consent of Alex Bryden Architecture.

Use figured dimensions only - do not scale from this drawing. All dimensions to structure - confirm all dimensions on site.

KEY (SEE SCHEDULES FOR DETAILS)

GW - TIMBER FRAMED WINDOWS LS - LOUVRE SCREENS MD - METAL DECK ROOF WC - WEATHERBOARD CLADDING





ALEXANDER BRYDEN . NSW ARB 9693 . Curl Curl NSW M: 0409 954 675 . E: studio@alexbryden.com.au ABN: 76 631 848 345

PROJECT

**ALTERATIONS & ADDITIONS** 13 WYADRA AVENUE NSW 2096

CLIENT

NETWORKED URBAN SOLUTIONS PTY LTD

DRAWING

**ELEVATIONS 1** project no. 19002

As@ A3 indicated AB scale drawn 28.01.20

drawing no. DA 200

## - Existing carport to be retained Existing dwelling to be retain