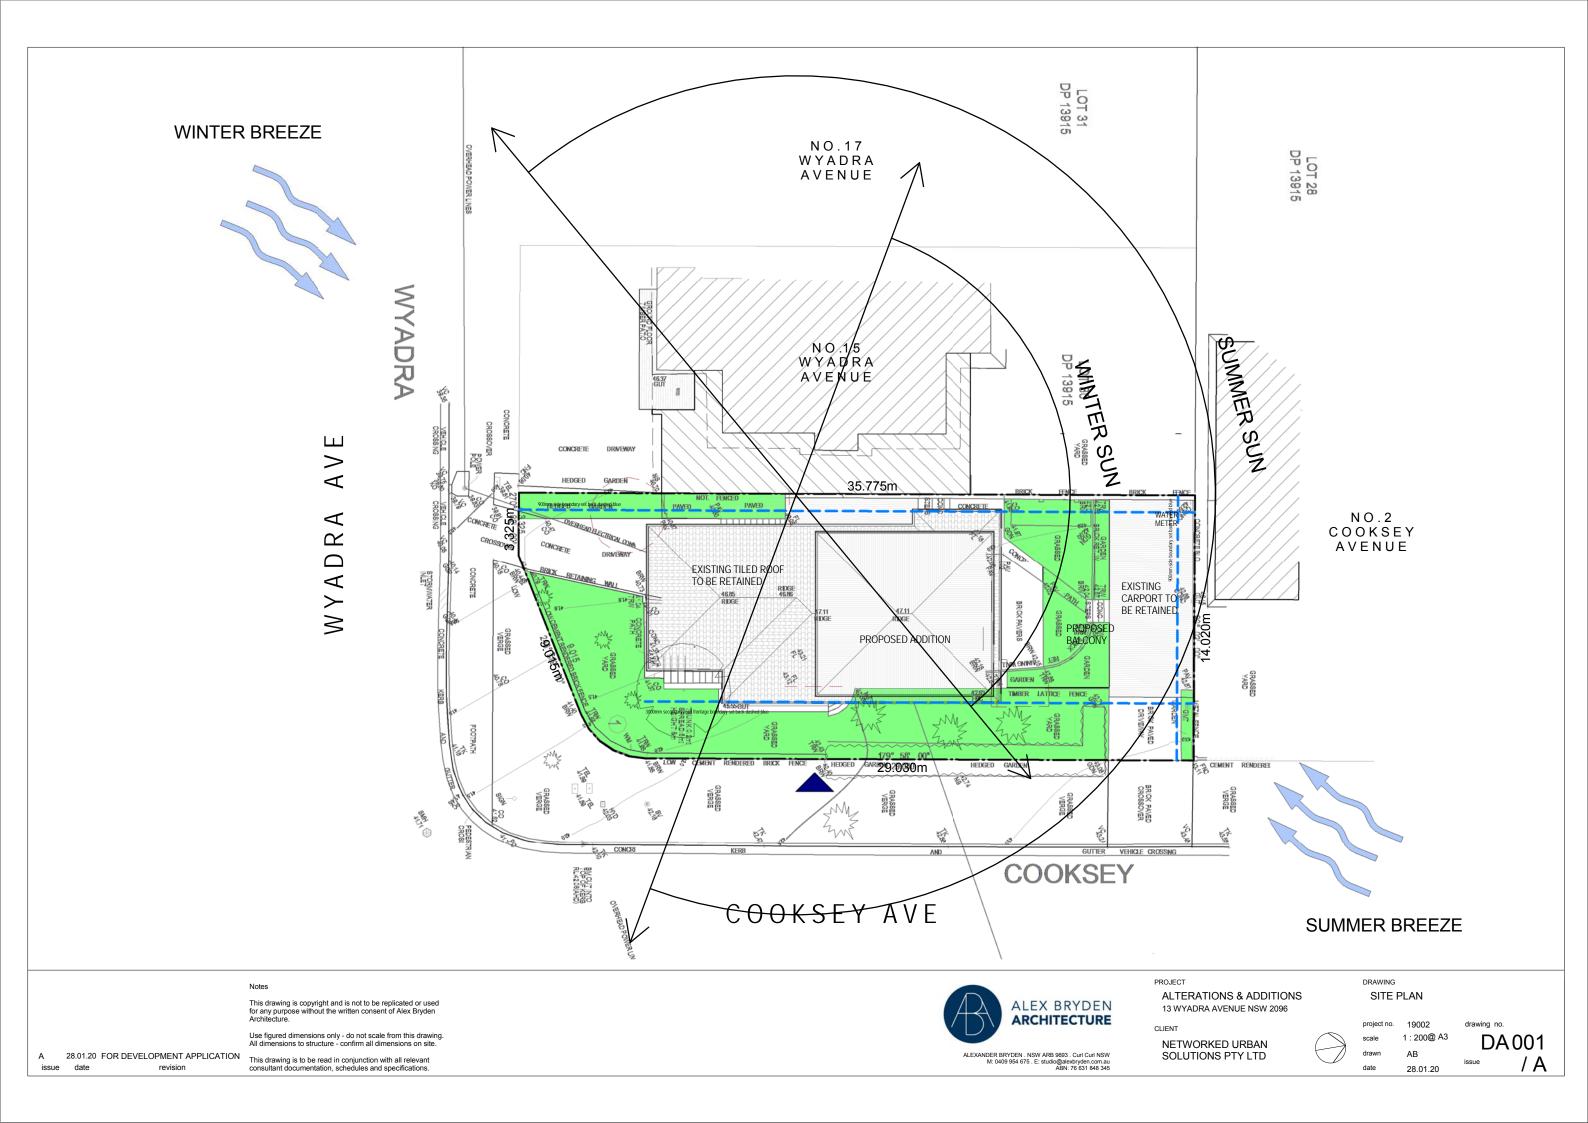

This drawing is copyright and is not to be replicated or used for any purpose without the written consent of Alex Bryden Architecture.

Use figured dimensions only - do not scale from this drawing. All dimensions to structure - confirm all dimensions on site.

KEY (SEE SCHEDULES FOR DETAILS)

GW - TIMBER FRAMED WINDOWS LS - LOUVRE SCREENS MD - METAL DECK ROOF WC - WEATHERBOARD CLADDING





ALEXANDER BRYDEN . NSW ARB 9693 . Curl Curl NSW M: 0409 954 675 . E: studio@alexbryden.com.au ABN: 76 631 848 345

PROJECT

**ALTERATIONS & ADDITIONS** 13 WYADRA AVENUE NSW 2096

CLIENT

NETWORKED URBAN SOLUTIONS PTY LTD

DRAWING

**ELEVATIONS 1** project no. 19002

As@ A3 indicated AB scale drawn 28.01.20

drawing no. DA 200

## - Existing carport to be retained Existing dwelling to be reta