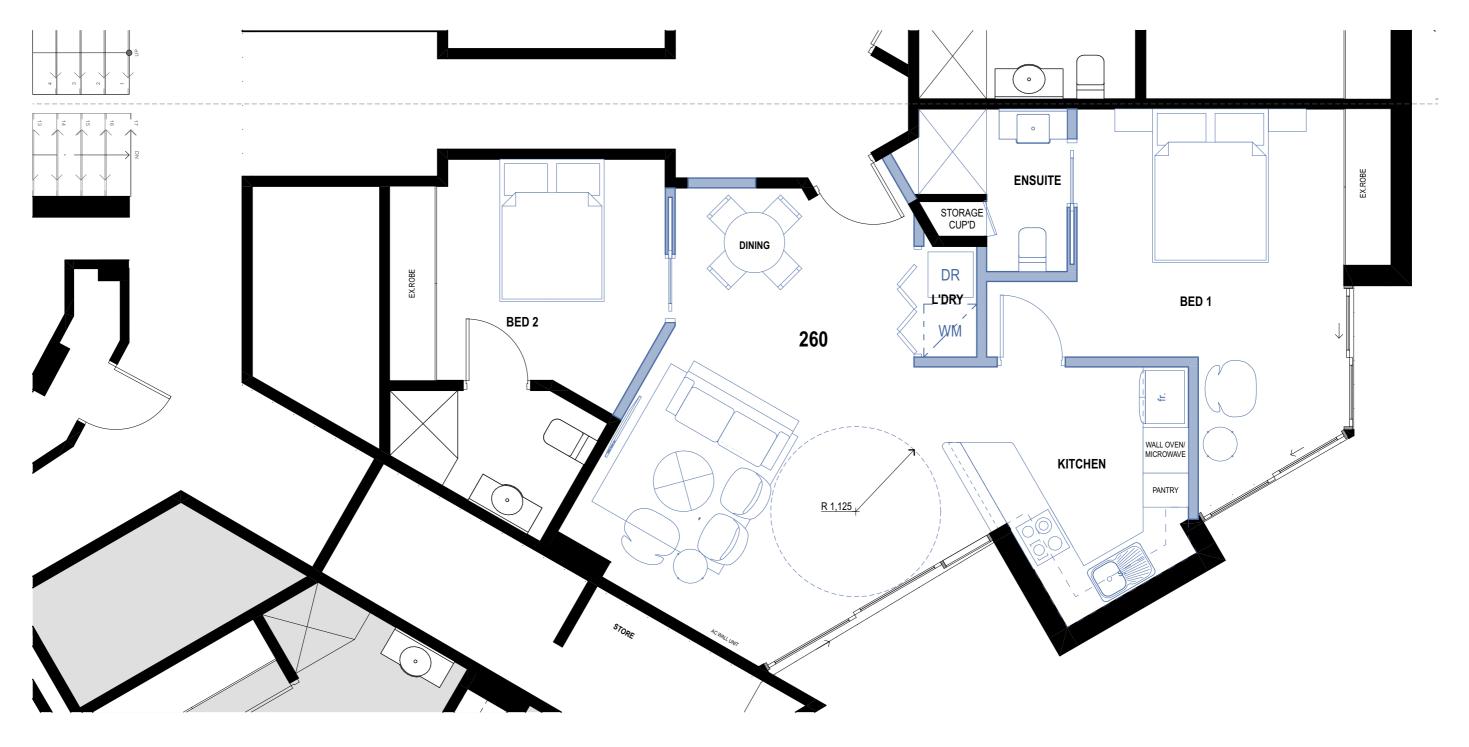

PROPOSED GROUND FLOOR PLAN: UNIT 260 & 261 CONVERSION TO TWO BEDROOMS UNIT 1:50

| NOTE                                                                                                                                                                                                                                                                                                                                                                                                                                          |      | REVISION NOTE                               |      |                  | REVISION NOTE |         |                                                                                                    | NORTH POINT: | CLIENT:                                                                   | PROJECT TITLE:                                                             | DRAWN BY:                                                         | CHECKED BY:                                                                            |
|-----------------------------------------------------------------------------------------------------------------------------------------------------------------------------------------------------------------------------------------------------------------------------------------------------------------------------------------------------------------------------------------------------------------------------------------------|------|---------------------------------------------|------|------------------|---------------|---------|----------------------------------------------------------------------------------------------------|--------------|---------------------------------------------------------------------------|----------------------------------------------------------------------------|-------------------------------------------------------------------|----------------------------------------------------------------------------------------|
| Contractors to verify all dimensions on site before any shop drawings or work is commenced.     Second of the second of the second of differing scales or between drawings and specification where appropriet to be notified to superintendent and/or the architects for decision.     S                                                                                                                                                      | A IS | DESCRIPTION SUE FOR DEVELOPMENT APPLICATION | BY [ | DATE R<br>3/2/20 | DESCRIPTION   | BY DATE | mostaghim & associates                                                                             |              | LEND LEASE RETIREMENT LIVING<br>300 BARANGAROO AVE BARANGAROO<br>NSW 2000 | DEE WHY GARDENS: UNIT CONVERSION                                           | IF THE ABOVE DIMENSION DOES<br>(50 mm) EXACTLY, THIS DRAWING WILL | ACTUAL  NOT MEASURE FIFTY MILLIMETERS L HAVE BEEN ENLARGED OR REDUCED, LABELED SCALES. |
| Figured dimensions be taken in preference to scaled dimensions.     A critical dimensions be taken from site.     This drawing is to be read in conjunction with the specification and engineers drawing.     This drawing is the copyright of Mostaghim & Associates and may not be altered, reproduced or transmitted in any from or by any means, in part or in whole without the prior express written consent of Mostaghim & Associates. |      |                                             |      |                  |               |         | a L2, 17 federation rd, newtown nsw 2042 w mostaghim.com.au e info@mostaghim.com.au p 02 9557 2002 |              | PROJECT ADDRESS: 155 FISHER RD N DEE WHY NSW 2099                         | PROPOSED GROUND FLOOR PLAN: UNIT 260 & 261 CONVERSION TO TWO BEDROOMS UNIT | SCALE:<br>1:50 @ A3                                               | , 04 , A                                                                               |