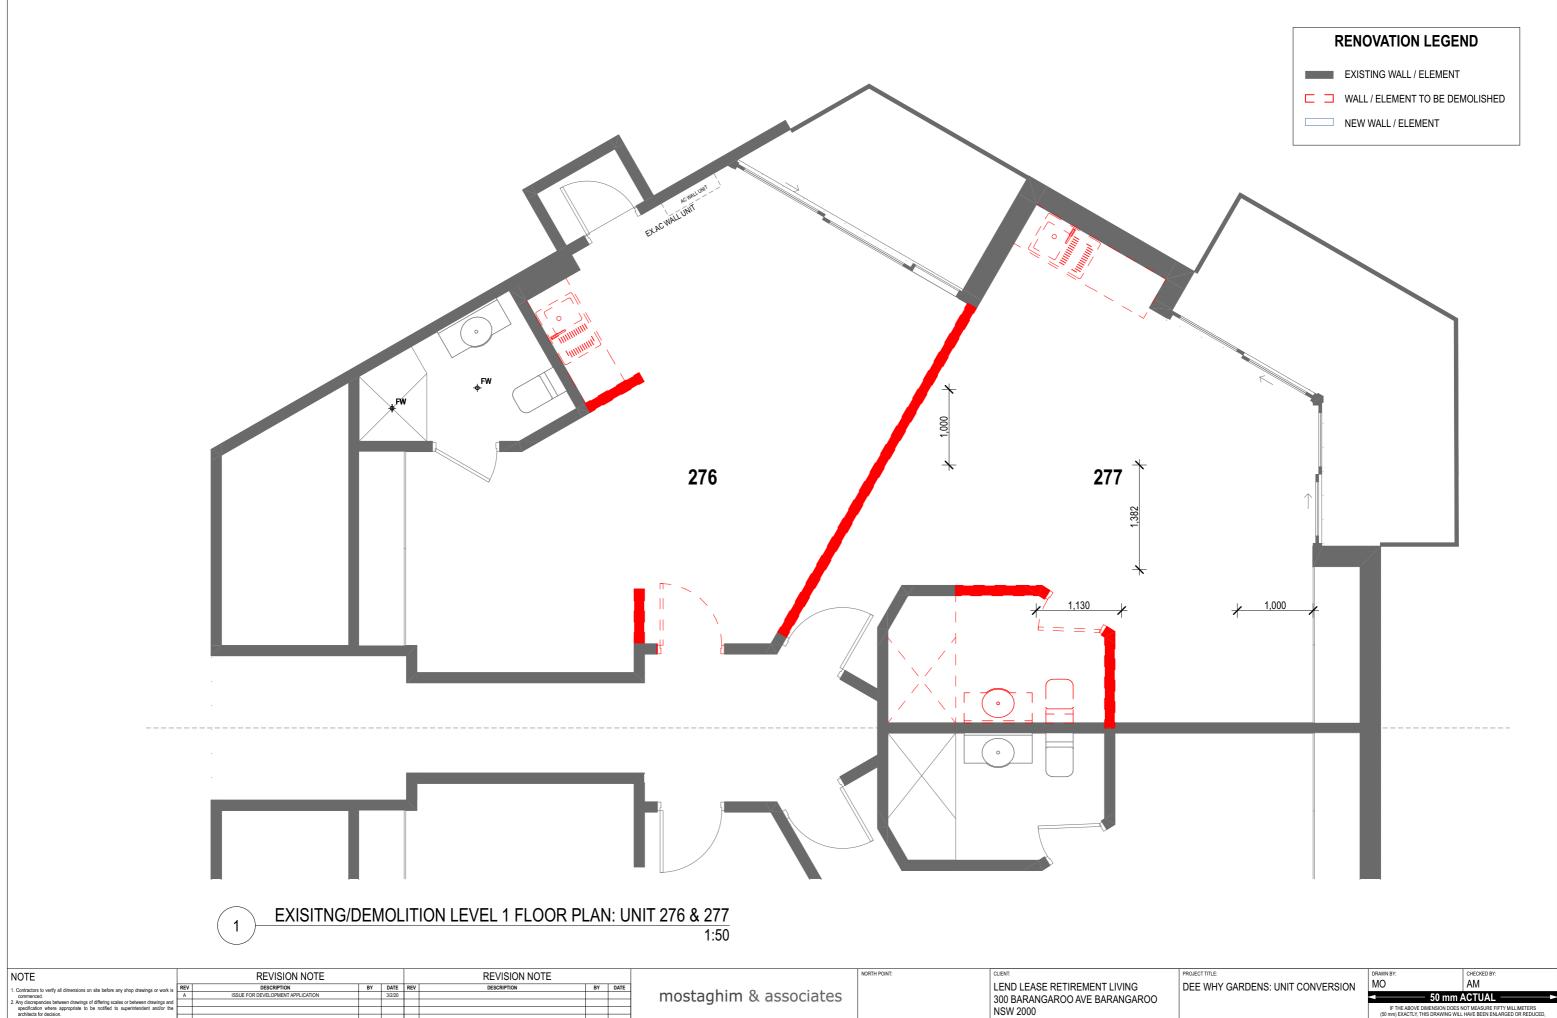

NOTE

| NOTE                                                                                                                                                                                                                                                                                                                                                                                                      | REVISION NOTE                                                | REVISION NOTE           |                                                                  | NORTH POINT: | CLIENT:                                                                   | PROJECT TILE:                                           | MO AM                                                                                                                                                    |
|-----------------------------------------------------------------------------------------------------------------------------------------------------------------------------------------------------------------------------------------------------------------------------------------------------------------------------------------------------------------------------------------------------------|--------------------------------------------------------------|-------------------------|------------------------------------------------------------------|--------------|---------------------------------------------------------------------------|---------------------------------------------------------|----------------------------------------------------------------------------------------------------------------------------------------------------------|
| Contractors to verify all dimensions on site before any shop drawings or work is commenced.     Any discrepancies between drawings of differing scales or between drawings and specification where appropriate to be notified to superintendent and/or the architects for decision.     Figured dimensions to be taken in preference to scaled dimensions.     Critical dimensions to be taken from site. | DESCRIPTION BY DATE ISSUE FOR DEVELOPMENT APPLICATION 3/2/20 | REV DESCRIPTION BY DATE | mostaghim & associates  a L2, 17 federation rd, newtown nsw 2042 |              | LEND LEASE RETIREMENT LIVING<br>300 BARANGAROO AVE BARANGAROO<br>NSW 2000 | DEE WHY GARDENS: UNIT CONVERSION                        | IF THE ABOVE DIMENSION DOES NOT MEASURE FIFTY MILLIMETERS (50 mm) EXACTLY, THIS DRAWING WILL HAVE BEEN ENLARGED OR REDUCED, AFFECTING ALL MBELED SOLARS. |
| Contact dimensions to be staint now set.  This drawing is to be read in conjunction with the specification and engineers' drawings.  This drawing is the copyright of Mostaghim & Associates and may not be altered, reproduced or transmitted in any form or by any means, in part or in whole without the prior express written consent of Mostaghim & Associates.                                      |                                                              |                         | w mostaghim.com.au e info@mostaghim.com.au p 02 9557 2002        |              | PROJECT ADDRESS: 155 FISHER RD N DEE WHY NSW 2099                         | EXISTING / DEMOLITION LEVEL 1 PLAN: UNIT 276 & UNIT 277 | SCALE: 1:50 @ A3                                                                                                                                         |