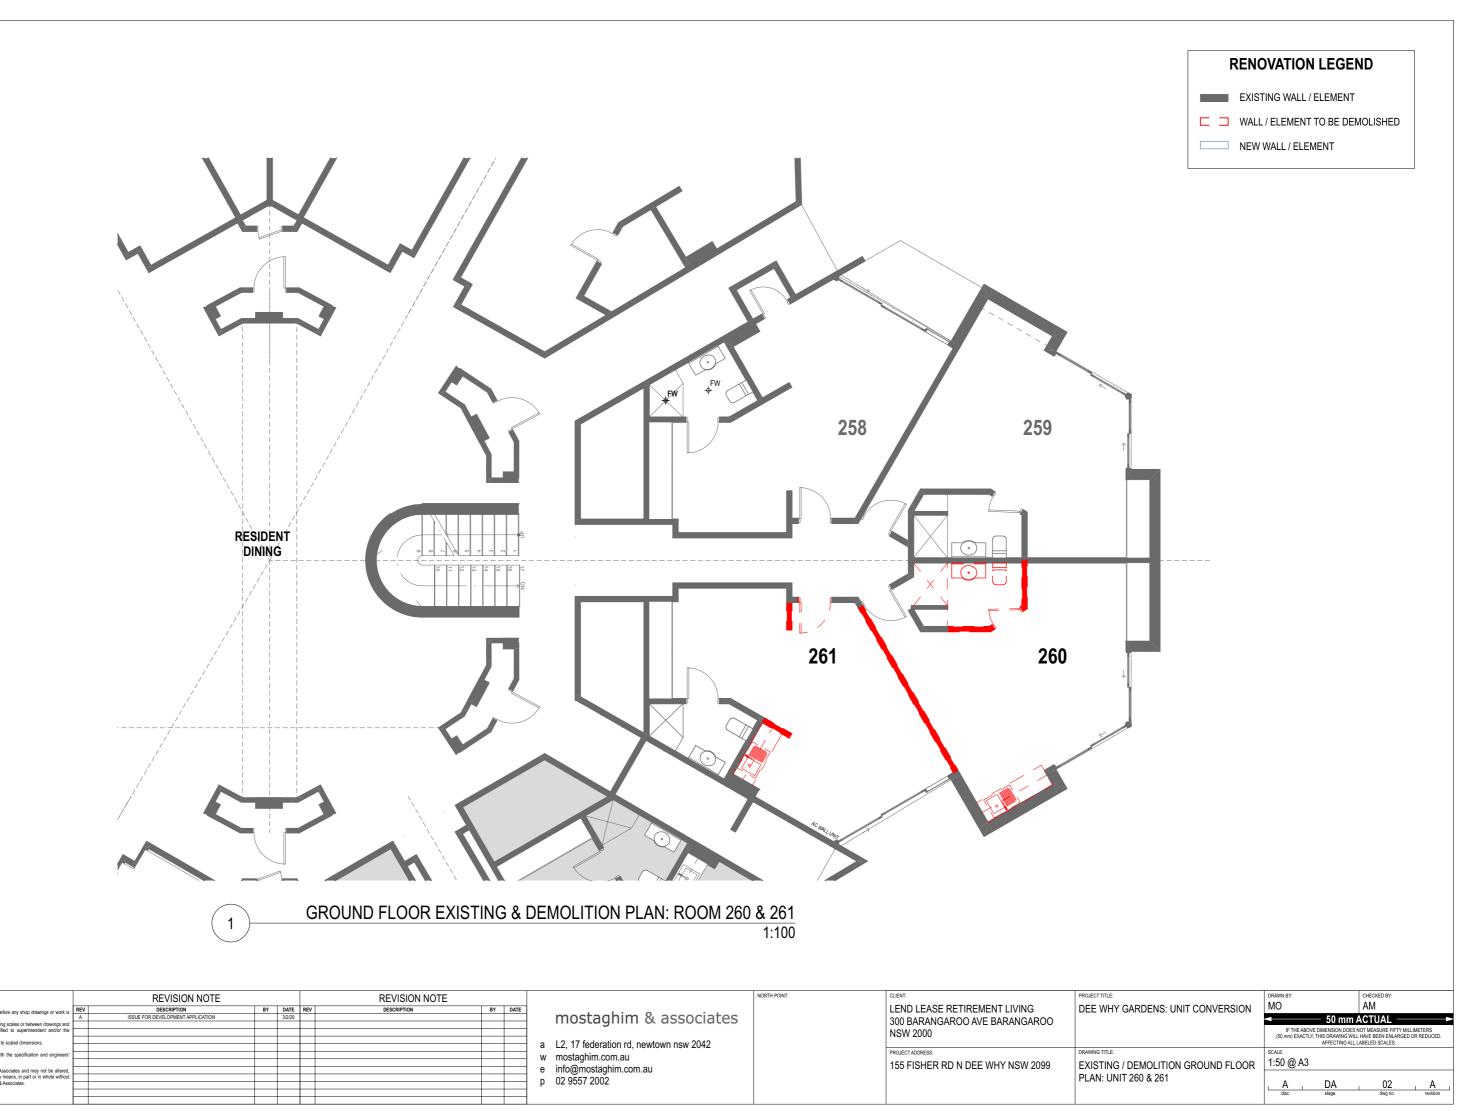

## DEE WHY GARDENS RETIREMENT VILLAGE DEVELOPMENT APPLICATION

AT 155 FISHER ROAD NORTH DEE WHY NEW 2099

|     | MA DRAWING LIST - DEVELOPMENT APPLICATION                                  |  |  |  |  |  |  |  |  |  |
|-----|----------------------------------------------------------------------------|--|--|--|--|--|--|--|--|--|
| No. | DRAWING NAME                                                               |  |  |  |  |  |  |  |  |  |
| 00  | COVER SHEET, DRAWING LIST & LOCATION PLAN                                  |  |  |  |  |  |  |  |  |  |
| 01  | SITE PLAN                                                                  |  |  |  |  |  |  |  |  |  |
| 02  | EXISTING / DEMOLITION GROUND FLOOR PLAN: UNIT 260 & 261                    |  |  |  |  |  |  |  |  |  |
| 03  | EXISTING / DEMOLITION LEVEL 1 PLAN: UNIT 276 & UNIT 277                    |  |  |  |  |  |  |  |  |  |
| 04  | PROPOSED GROUND FLOOR PLAN: UNIT 260 & 261 CONVERSION TO TWO BEDROOMS UNIT |  |  |  |  |  |  |  |  |  |
| 05  | PROPOSED LEVEL 1 PLAN: UNIT 276 & 277 CONVERSION TO TWO BEDROOMS UNIT      |  |  |  |  |  |  |  |  |  |