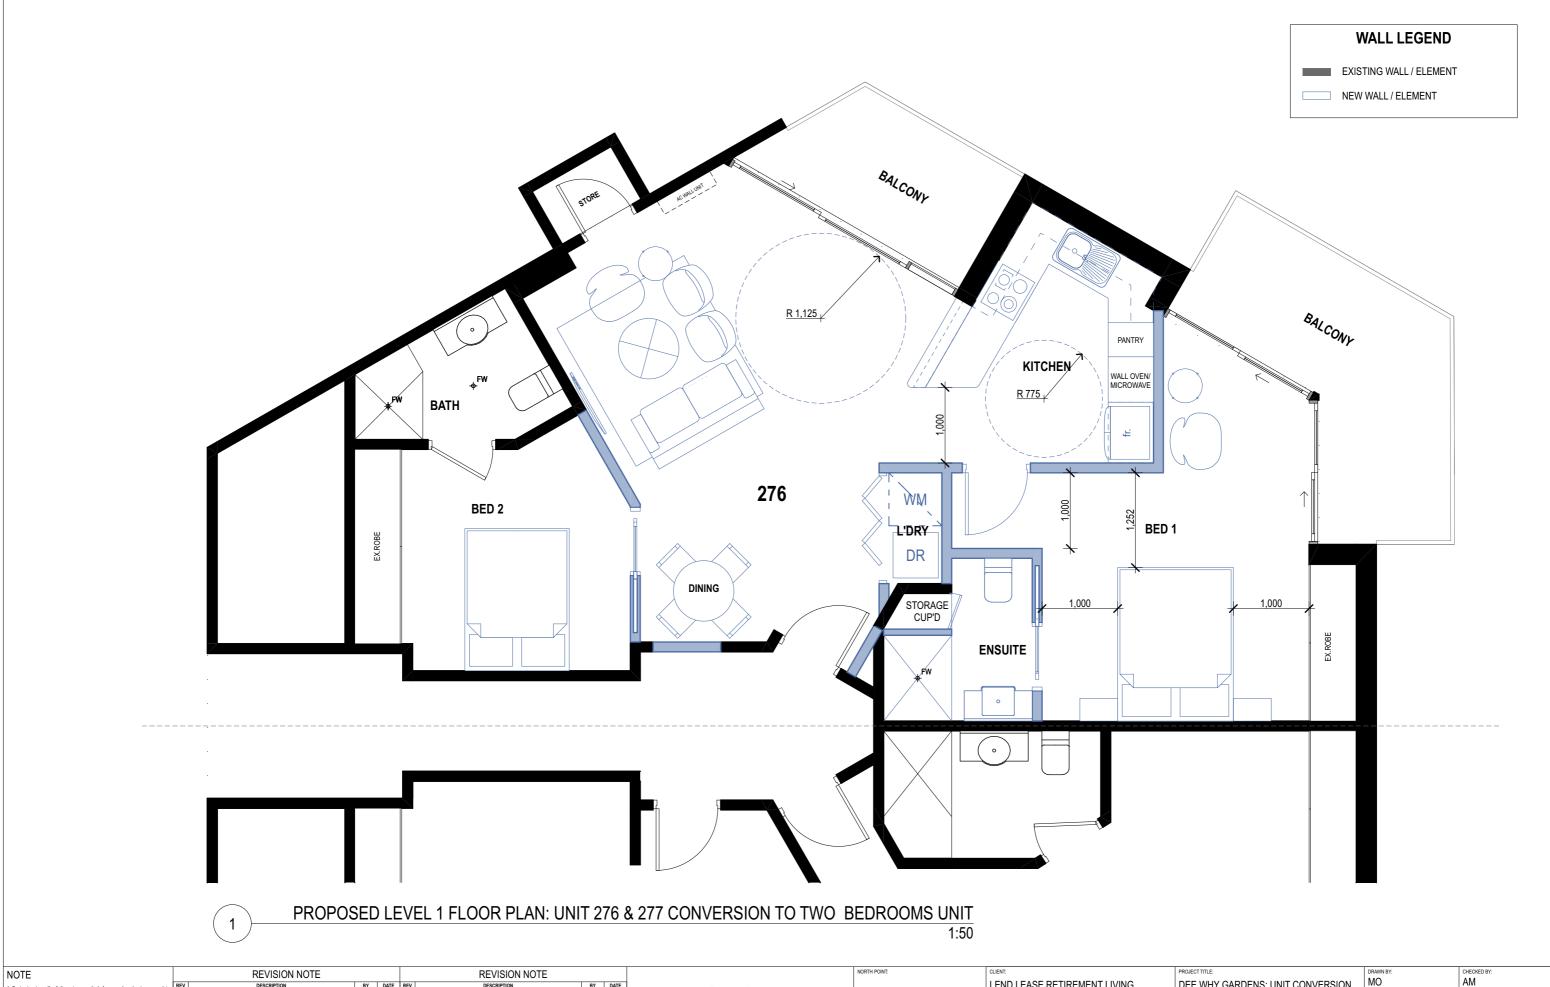

| NOTE                                                                                                                                                                                                                                                                                                                                                                                                                                                                             | REVISION NOTE                                    |            | REVISION NOTE       |                                                                 | NORTH POINT: | CLIENT:                                                                             | PROJECT TITLE:                                                        | DRAWN BY:                                                     | CHECKED BY:                                                                                  |
|----------------------------------------------------------------------------------------------------------------------------------------------------------------------------------------------------------------------------------------------------------------------------------------------------------------------------------------------------------------------------------------------------------------------------------------------------------------------------------|--------------------------------------------------|------------|---------------------|-----------------------------------------------------------------|--------------|-------------------------------------------------------------------------------------|-----------------------------------------------------------------------|---------------------------------------------------------------|----------------------------------------------------------------------------------------------|
| Contractors to verify all dimensions on site before any shop drawings or work is commond.  Any discrepancies between drawings of differing scales or between drawings and specification where appropriets to be notified to superintendent and/or the architects for decision.  Figure dimensions to be taken in preference to scaled dimensions.  Critical dimensions to be taken from situ.  This diversity is to be read in conjunction with the specification and engineers' | DESCRIPTION BY ISSUE FOR DEVELOPMENT APPLICATION | 3/2/20 REV | DESCRIPTION BY DATE | mostaghim & associates a L2, 17 federation rd, newtown nsw 2042 |              | LEND LEASE RETIREMENT LIVING 300 BARANGAROO AVE BARANGAROO NSW 2000 PROJECTADORESS: | DEE WHY GARDENS: UNIT CONVERSION  DRAWING TITLE:                      | IF THE ABOVE DIMENSION DOE<br>(50 mm) EXACTLY, THIS DRAWING W | ACTUAL  S NOT MEASURE FIFTY MILLIMETERS ILL HAVE BEEN ENLARGED OR REDUCED, L LABELED SCALES. |
| This drawing is to be read in conjunction with the specification and engineers' drawing.  This drawing is the copyright of Mostaghim & Associates and may not be altered, reproduced or transmitted in any form or by any means, in part or in whole without the prior express written consent of Mostaghim & Associates.                                                                                                                                                        |                                                  |            |                     | w mostaghim.com.au e info@mostaghim.com.au p 02 9557 2002       |              |                                                                                     | PROPOSED LEVEL 1 PLAN: UNIT 276 & 277 CONVERSION TO TWO BEDROOMS UNIT | 1:50 @ A3                                                     | 05 A dwg no. revision                                                                        |