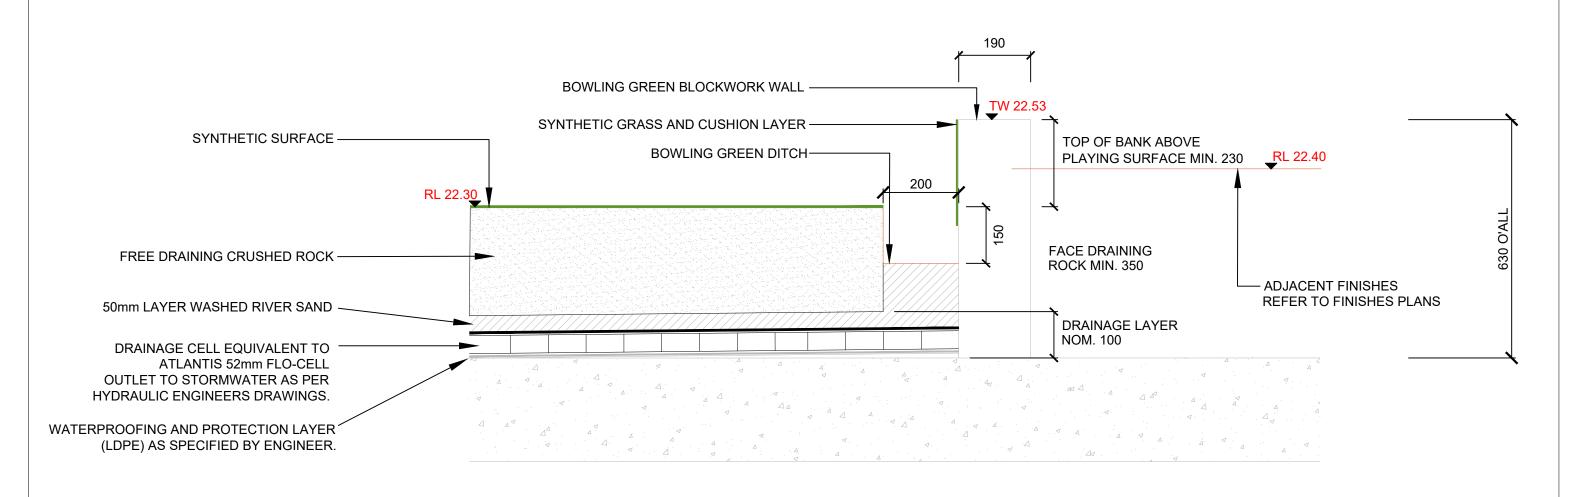

# BOWLING EDGE TYPICAL DETAIL SCALE SHOWN BELOW

## PLAN

SCALE 1:10 (A3)

Conceptual drawing only.
Final design subject to geotechnical
and features/levels survey.
Please note that the proposed layout of line
marking may be subject to minor changes
during the design development phase of this
project in order to minimize the number of
seams in the synthetic grass carpet.

Short pile synthetic grass surface Total area: 480.5m² (exc. ditches)

###