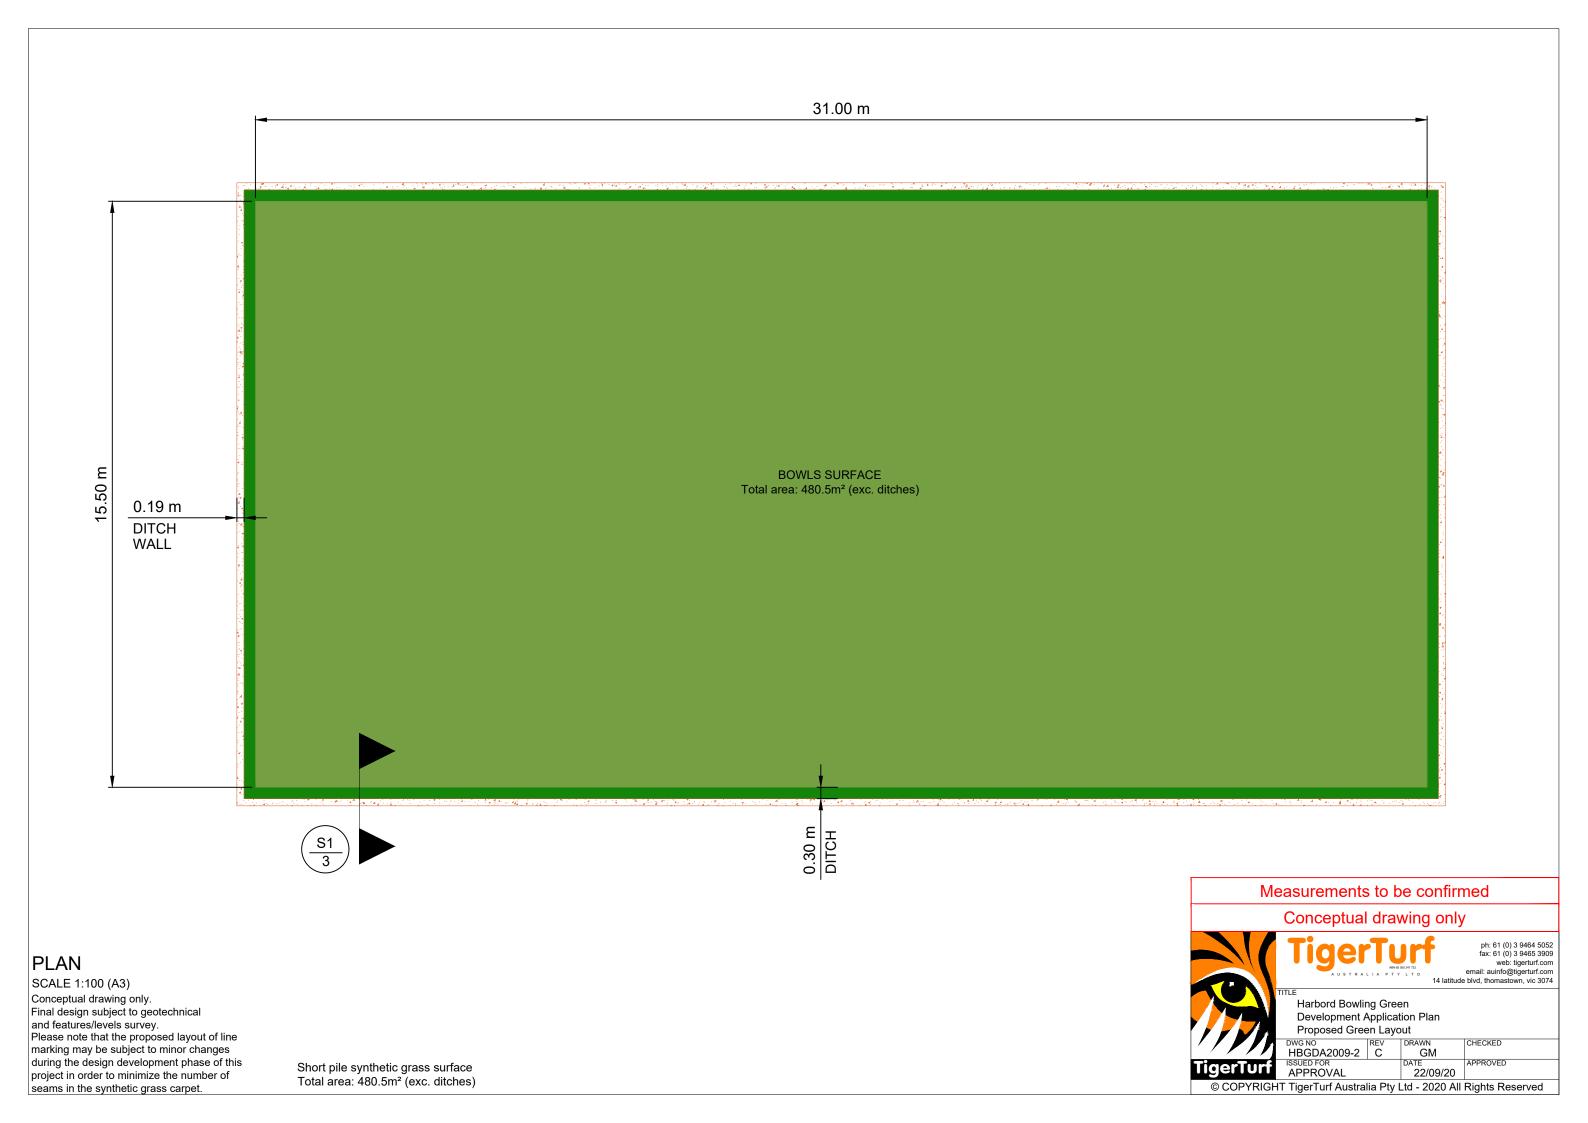

## PLAN

SCALE 1:150 (A3)

Conceptual drawing only. Final design subject to geotechnical and features/levels survey. Please note that the proposed layout of line marking may be subject to minor changes during the design development phase of this project in order to minimize the number of seams in the synthetic grass carpet.

Short pile synthetic grass surface Total area: 480.5m² (exc. ditches)

ph: 61 (0) 3 9464 5052 fax: 61 (0) 3 9465 3909 web: tigerturf.com email: auinfo@tigerturf.com 14 latitude blvd, thomastown, vic 3074