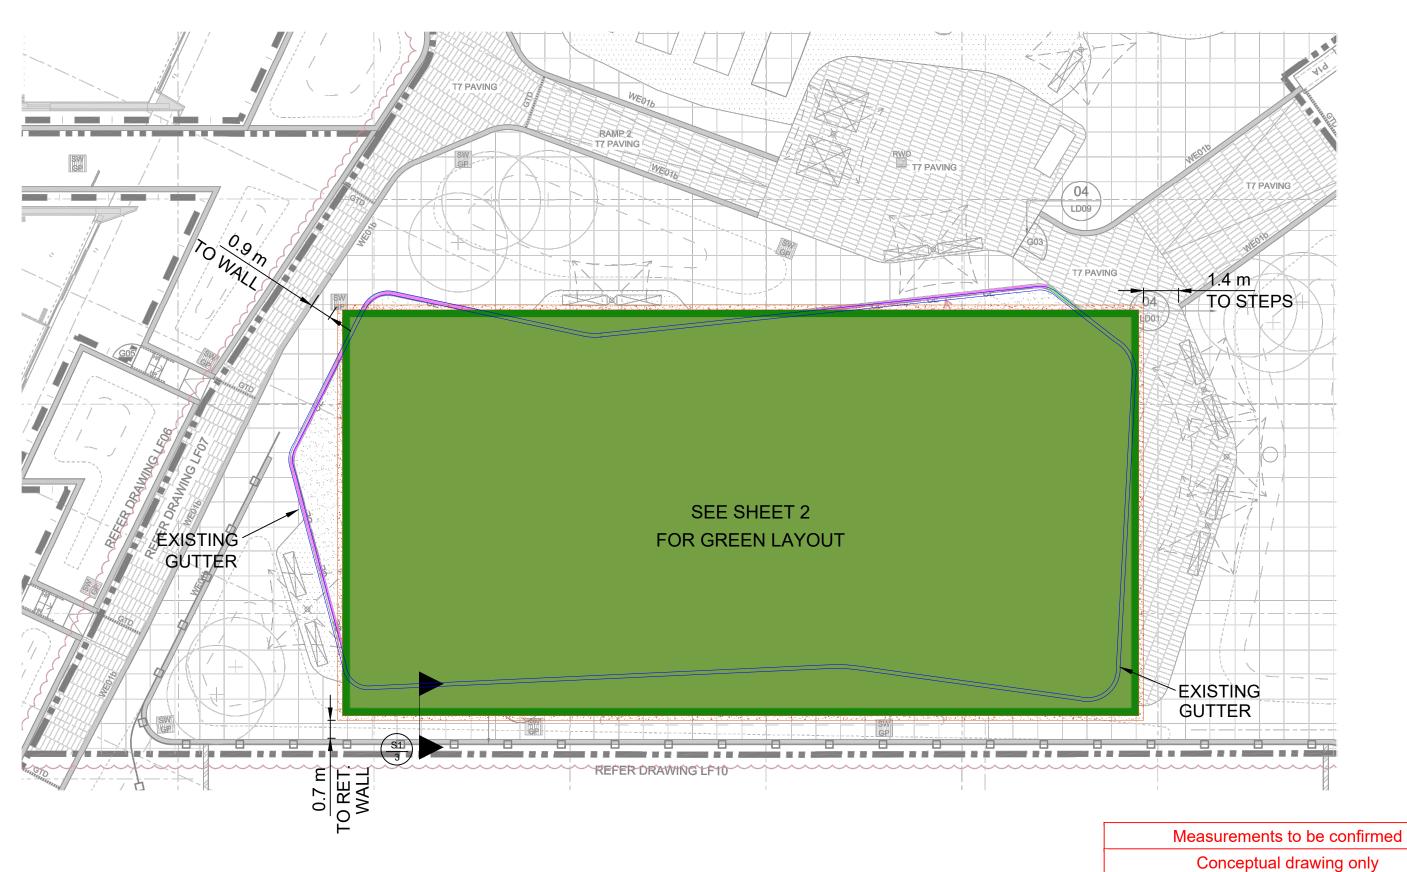

## PLAN

SCALE 1:150 (A3)

Conceptual drawing only. Final design subject to geotechnical and features/levels survey. Please note that the proposed layout of line marking may be subject to minor changes during the design development phase of this project in order to minimize the number of seams in the synthetic grass carpet.

Harbord Bowling Green
Development Application Plan
Proposed Site Layout

DWG NO REV HBGDA2009-1 C CHECKED GM ISSUED FOR APPROVAL 22/09/20

© COPYRIGHT TigerTurf Australia Pty Ltd - 2020 All Rights Reserved