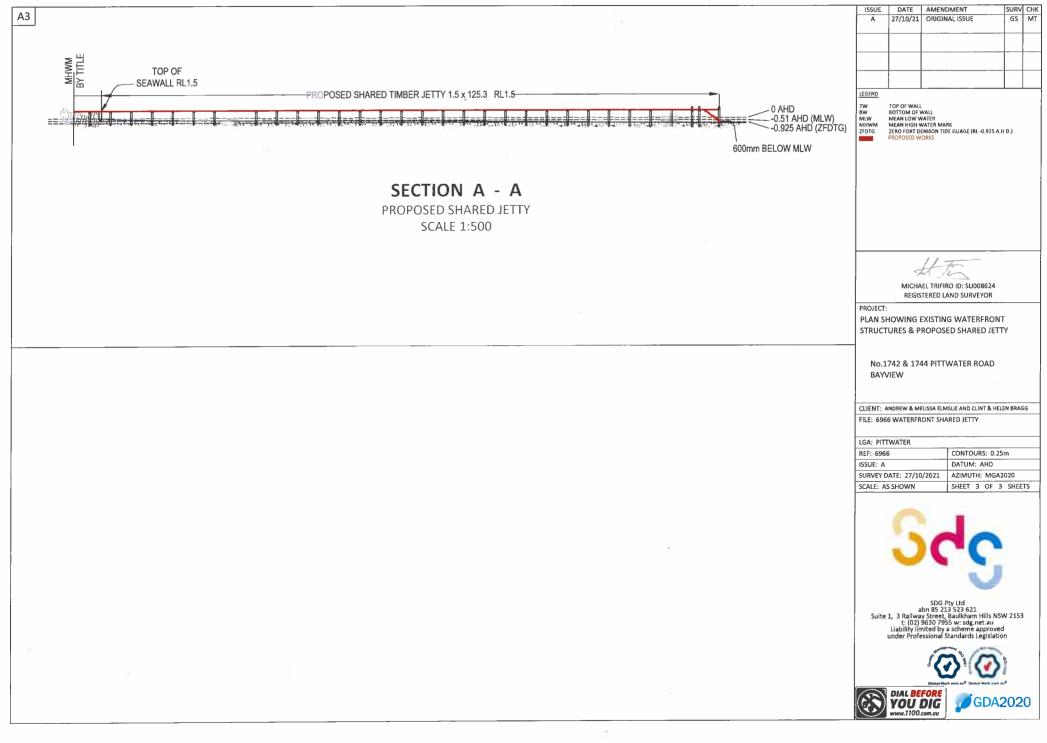

ND LOT B IN DP390788 KNOWN AS No.1742 &1744 PITTWATER ROAD, BAYVIEW - PITTWATER

### LGA: NORTHERN BEACHES

Dear Sir/Madam,

Please find enclosed our survey plan showing the existing and proposed facilities for a Development Application for the above property.

I would be pleased if you could arrange for the relevant field inspection and provide comment in relation to any RMS navigational issues.

Yours faithfully

Goulens.

Gregory Stevens Graduate Surveyor

ne

BSO Adamson 25/01/2022



SDGsdg.net.au02 9630 7955office@sdg.net.auABN 85 213 523 621Suite 1, 3 Railway Street, Baulkham Hills NSW 2153PO Box 2572 North Parramatta NSW 1750Liability limited by a scheme approved under Professional Standards Legislation



# LOCALITY PLAN







### SHEET 2 OF 3 SHEETS



#### SHEET 3 OF 3 SHEETS