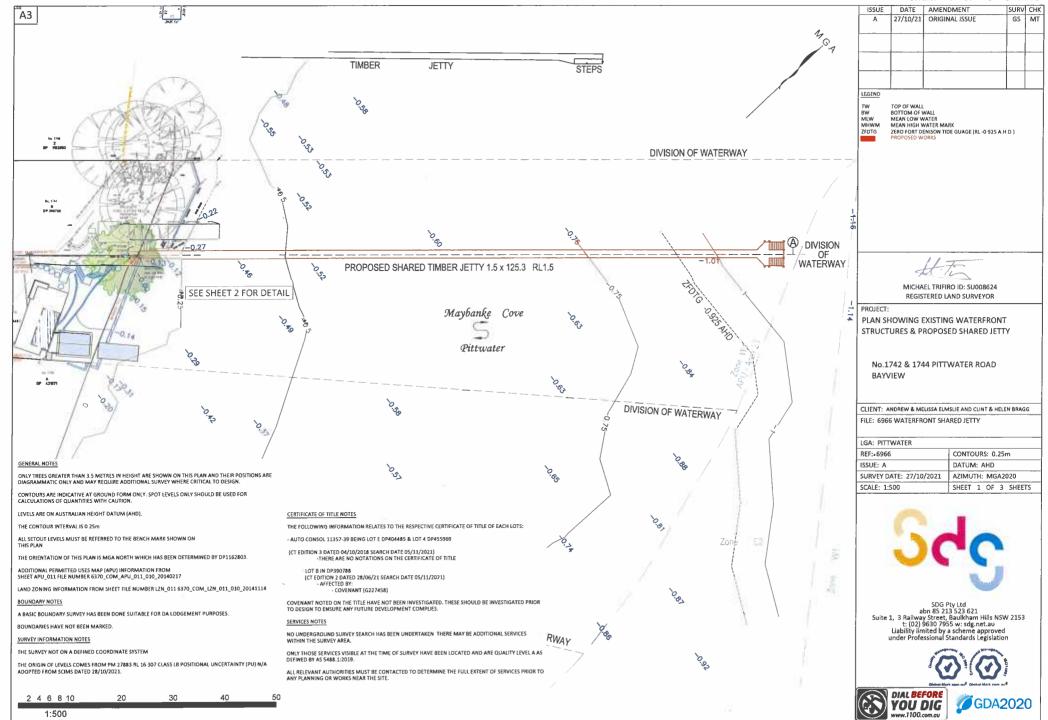

TIMBER JETTY FOR LOT E IN DP404485, LOT 4 IN DP455969 AND LOT B IN DP390788 KNOWN AS No.1742 &1744 PITTWATER ROAD, BAYVIEW - PITTWATER

### LGA: NORTHERN BEACHES

Dear Sir/Madam,

Please find enclosed our survey plan showing the existing and proposed facilities for a Development Application for the above property.

I would be pleased if you could arrange for the relevant field inspection and provide comment in relation to any RMS navigational issues.

Yours faithfully

Goulens.

Gregory Stevens Graduate Surveyor

ne

BSO Adamson 25/01/2022



SDGsdg.net.au02 9630 7955office@sdg.net.auABN 85 213 523 621Suite 1, 3 Railway Street, Baulkham Hills NSW 2153PO Box 2572 North Parramatta NSW 1750Liability limited by a scheme approved under Professional Standards Legislation



# LOCALITY PLAN







### SHEET 2 OF 3 SHEETS



#### SHEET 3 OF 3 SHEETS