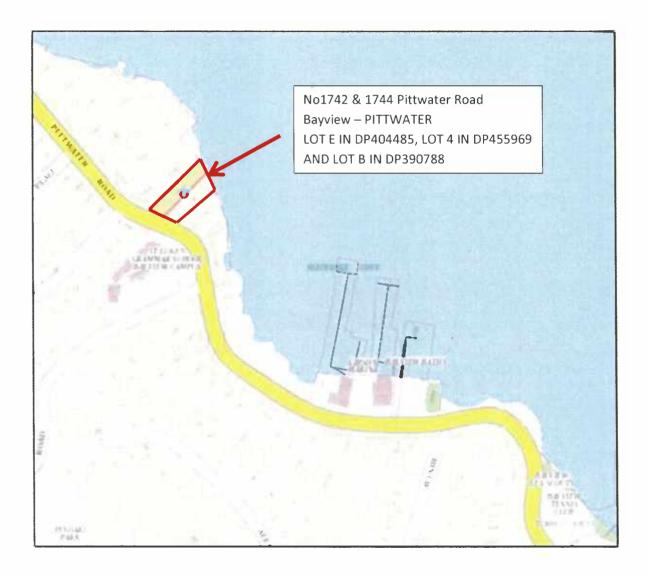

RED TIMBER JETTY FOR LOT E IN DP404485, LOT 4 IN DP455969 AND LOT B IN DP390788 KNOWN AS No.1742 &1744 PITTWATER ROAD, BAYVIEW - PITTWATER

### LGA: NORTHERN BEACHES

Dear Sir/Madam,

Please find enclosed our survey plan showing the existing and proposed facilities for a Development Application for the above property.

I would be pleased if you could arrange for the relevant field inspection and provide comment in relation to any RMS navigational issues.

Yours faithfully

Goulens.

Gregory Stevens Graduate Surveyor

ne

BSO Adamson 25/01/2022



SDGsdg.net.au02 9630 7955office@sdg.net.auABN 85 213 523 621Suite 1, 3 Railway Street, Baulkham Hills NSW 2153PO Box 2572 North Parramatta NSW 1750Liability limited by a scheme approved under Professional Standards Legislation



# LOCALITY PLAN







### SHEET 2 OF 3 SHEETS



#### SHEET 3 OF 3 SHEETS