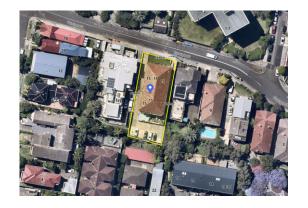

SYDNEY NORTH STUDIO
PO Box 265
SEAFORTH NSW 2092
0417685846
p 1300 22 44 55
info@sdstudios.com.au www.sdstudios.com.au

| l | Project                 | Proposed Swimming Pool                  |                             |
|---|-------------------------|-----------------------------------------|-----------------------------|
|   | Address                 | NO.2/15 Fairlight Street MANLY NSW 2095 | Date 13/12/24               |
|   | Drawing Title SITE PLAN |                                         | Scale 1:200@A3              |
| ı |                         |                                         | Drawing No. <b>SDS_1010</b> |

Page L-01