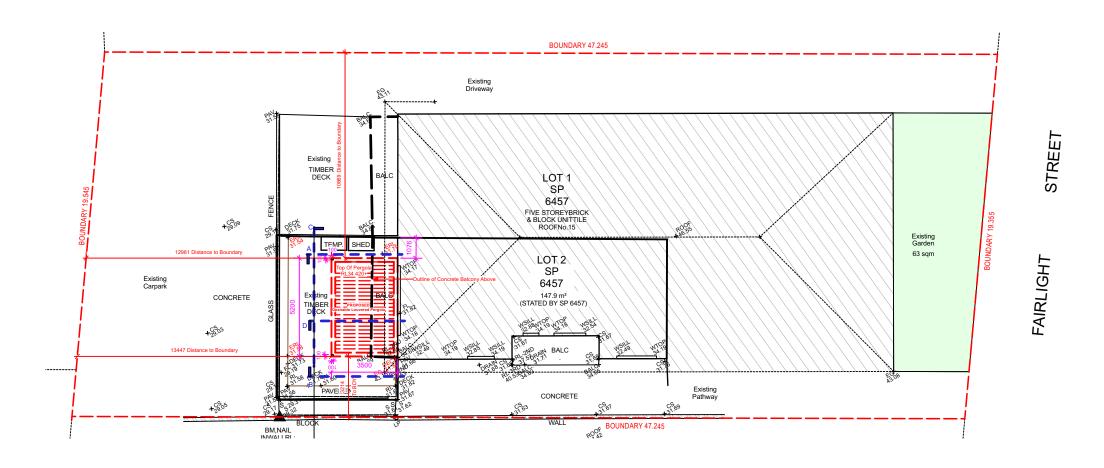

SYDNEY NORTH STUDIO
PO Box 265
SEAFORTH NSW 2092
0417685846
p 1300 22 44 55
info@sdstudios.com.au www.sdstudios.com.au

| l | Project                 | Proposed Swimming Pool                  |                             |
|---|-------------------------|-----------------------------------------|-----------------------------|
|   | Address                 | NO.2/15 Fairlight Street MANLY NSW 2095 | Date 13/12/24               |
|   | Drawing Title SITE PLAN |                                         | Scale 1:200@A3              |
| ı |                         |                                         | Drawing No. <b>SDS_1010</b> |

Page L-02

**SITE CALCULATION** 

SITE AREA OF BLOCK = 904.2 sqm

Total Existing Landscape Area =63 sqm = 6.97 % of Site Area Open Space Area will remain unchanged from existing.

Landscape Area will remain unchanged from existing.