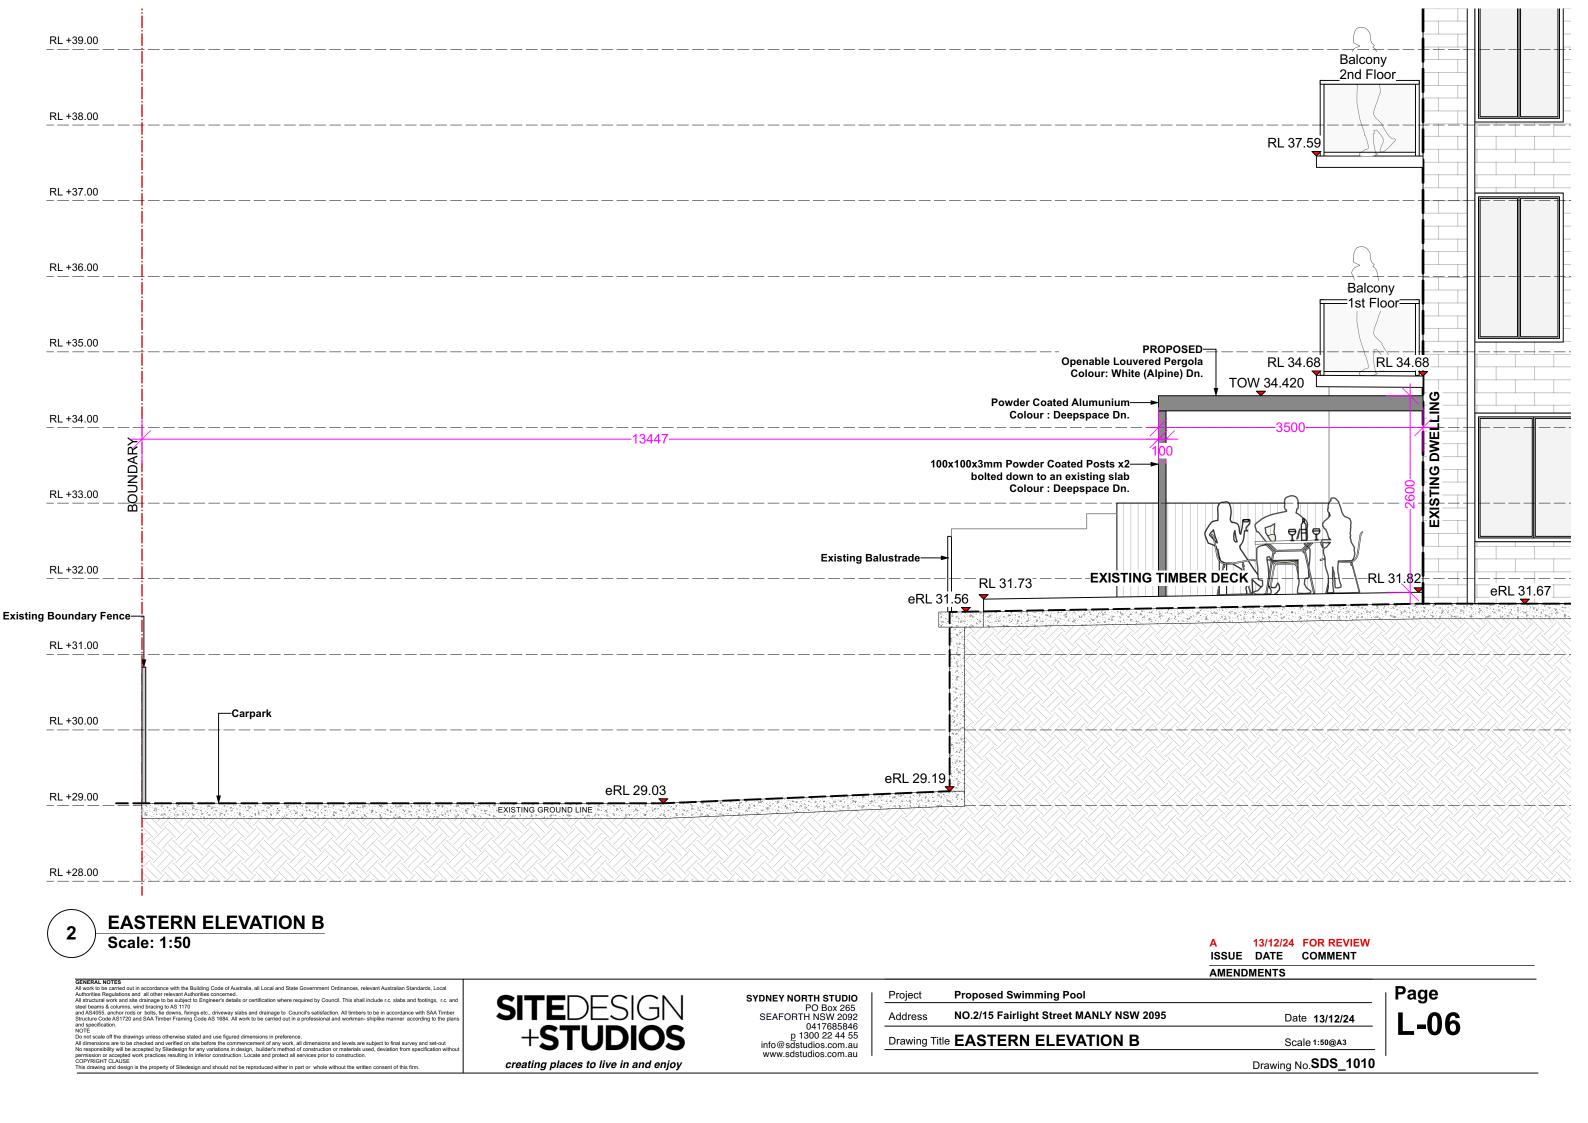

**WESTERN ELEVATION A** Scale: 1:50

COPYRIGHT CLAUSE
This drawing and design is the property of Sitedesign and should not be reproduced either in part or whole without the written consent of this firm

13/12/24 FOR REVIEW ISSUE DATE COMMENT

**AMENDMENTS** 

Page

SITEDESIGN creating places to live in and enjoy SYDNEY NORTH STUDIO
PO Box 265
SEAFORTH NSW 2092
0417685846
p 1300 22 44 55
info@sdstudios.com.au
www.sdstudios.com.au

| 1 | Project     | Proposed Swimming Pool                  |                     | <sub>l</sub> Page |
|---|-------------|-----------------------------------------|---------------------|-------------------|
|   | Address     | NO.2/15 Fairlight Street MANLY NSW 2095 | Date 13/12/24       | L-05              |
|   | Drawing Tit | le WESTERN ELEVATION A                  | Scale 1:50@A3       | L-03              |
| ı |             |                                         | Drawing No.SDS_1010 | I                 |