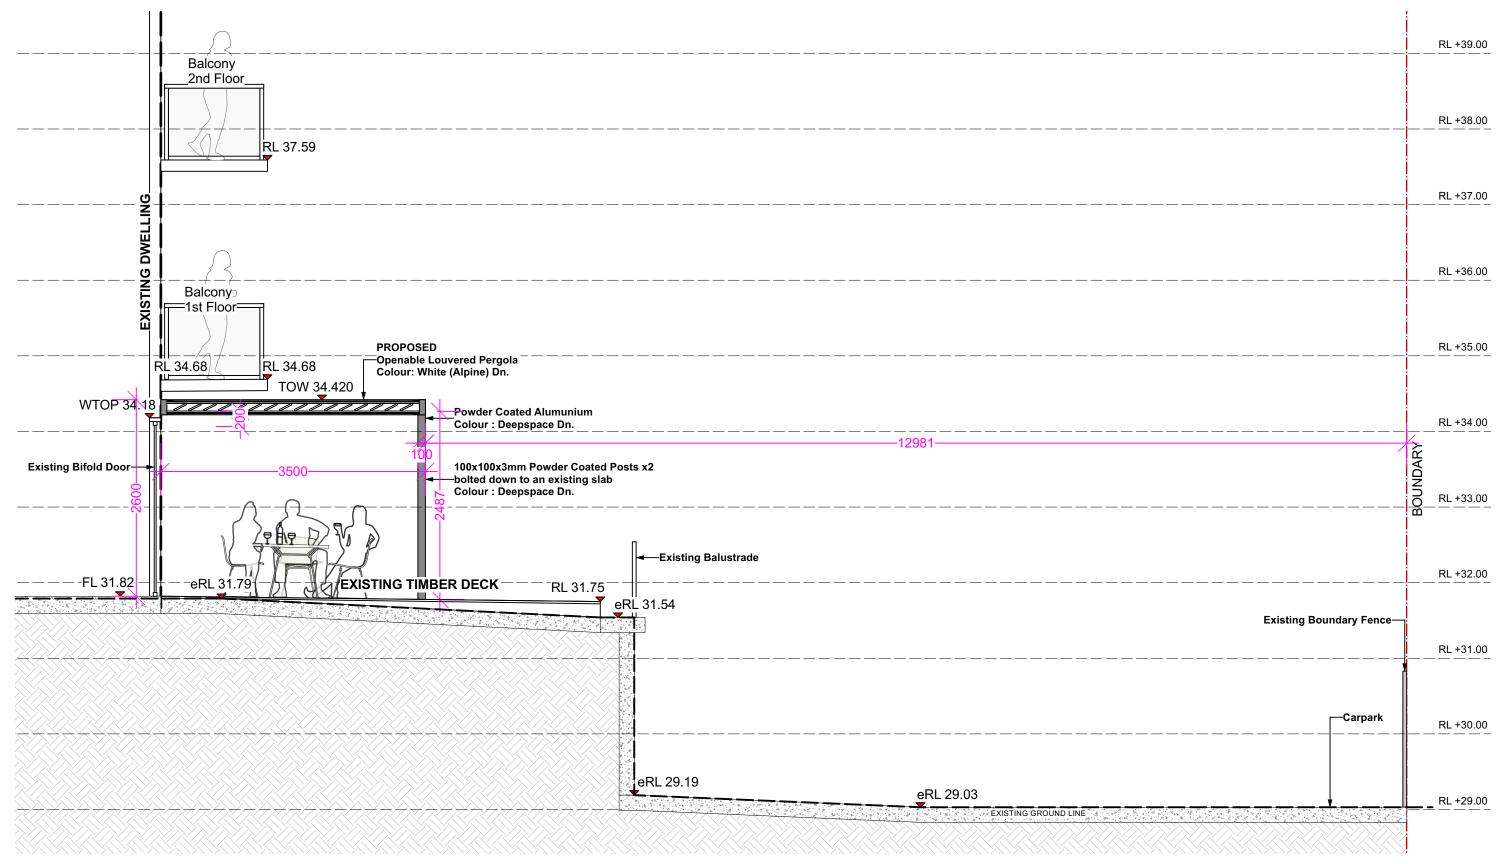

Page L-07

Drawing No.SDS\_1010

**SECTION D** Scale: 1:50

13/12/24 FOR REVIEW ISSUE DATE COMMENT

**AMENDMENTS** 

SYDNEY NORTH STUDIO PO Box 265 SEAFORTH NSW 2092 0417685846 p 1300 22 44 55 info@sdstudios.com.au www.sdstudios.com.au

**Proposed Swimming Pool** Project NO.2/15 Fairlight Street MANLY NSW 2095 Address Date 13/12/24 Scale 1:50@A3

Page L-08

OPYRIGHT CLAUSE his drawing and design is the property of Sitedesign and should not be reproduced either in part or whole without the written consent of this fi

SITEDESIGN creating places to live in and enjoy

Drawing Title **SECTION D** 

Drawing No.SDS\_1010