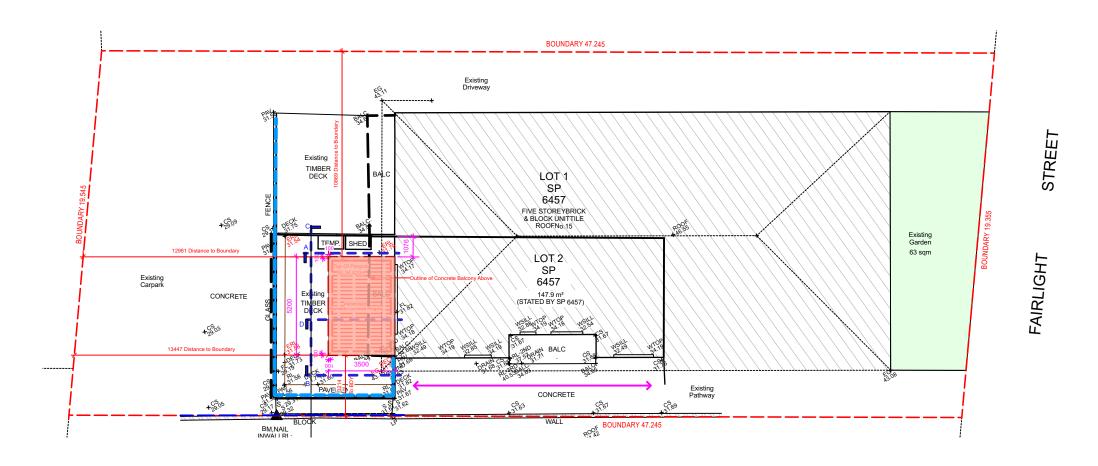

SYDNEY NORTH STUDIO
PO Box 265
SEAFORTH NSW 2092
0417685846
p 1300 22 44 55
info@sdstudios.com.au www.sdstudios.com.au

| l | Project                 | Proposed Swimming Pool                  |                             |
|---|-------------------------|-----------------------------------------|-----------------------------|
|   | Address                 | NO.2/15 Fairlight Street MANLY NSW 2095 | Date 13/12/24               |
|   | Drawing Title SITE PLAN |                                         | Scale 1:200@A3              |
| ı |                         |                                         | Drawing No. <b>SDS_1010</b> |

Page L-01