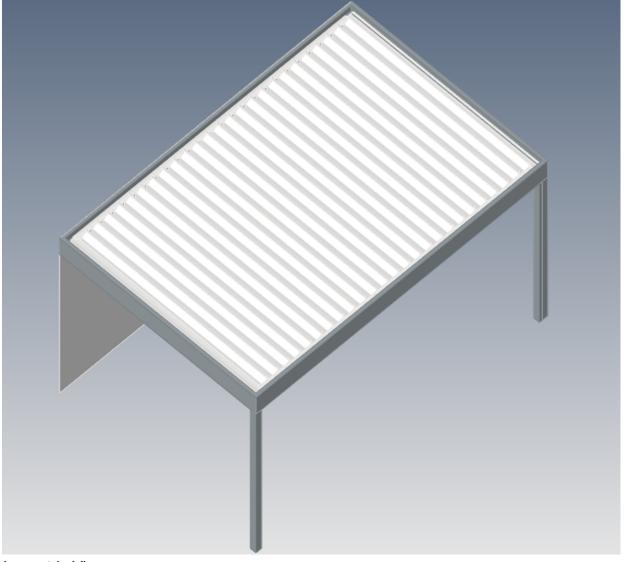

# STRATCO PAVILION ALLURE PERGOLA

Front View

Isometric View

A 13/12/24 FOR REVIEW ISSUE DATE COMMENT

AMENDMENTS

GENERAL NOT

All work to be carried out in accordance with the Building Code of Australia, all Local and State Government Ordinances, relevant Australian Standards, Local Authorities Regulations and all other relevant Authorities concerned.