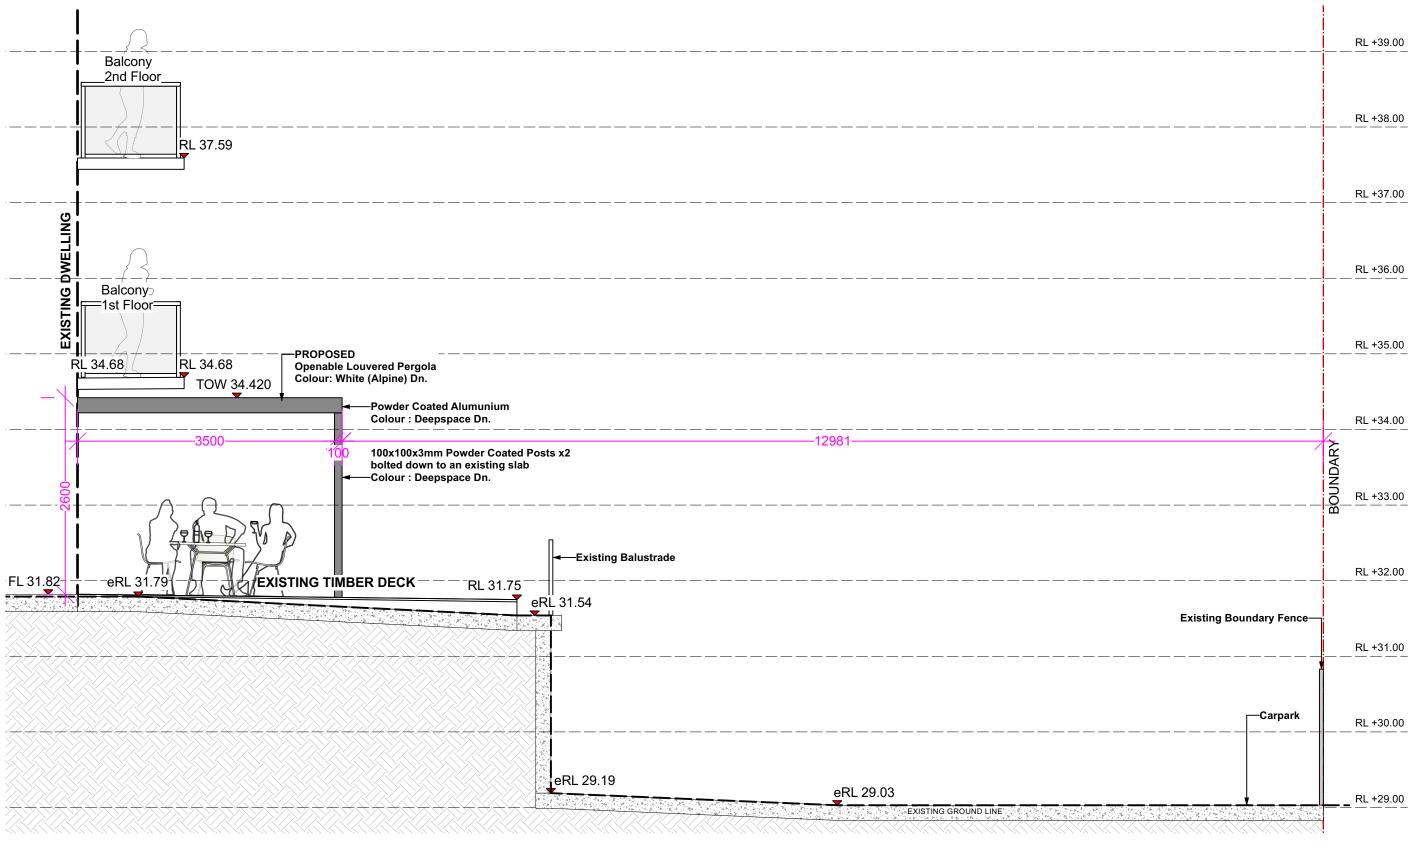

Page L-07

Drawing No.SDS\_1010

**SECTION D** Scale: 1:50

13/12/24 FOR REVIEW ISSUE DATE COMMENT

**AMENDMENTS** 

SYDNEY NORTH STUDIO PO Box 265 SEAFORTH NSW 2092 0417685846 p 1300 22 44 55 info@sdstudios.com.au www.sdstudios.com.au

**Proposed Swimming Pool** Project NO.2/15 Fairlight Street MANLY NSW 2095 Address Date 13/12/24 Scale 1:50@A3

Page L-08

OPYRIGHT CLAUSE his drawing and design is the property of Sitedesign and should not be reproduced either in part or whole without the written consent of this fi

SITEDESIGN creating places to live in and enjoy

Drawing Title **SECTION D** 

Drawing No.SDS\_1010