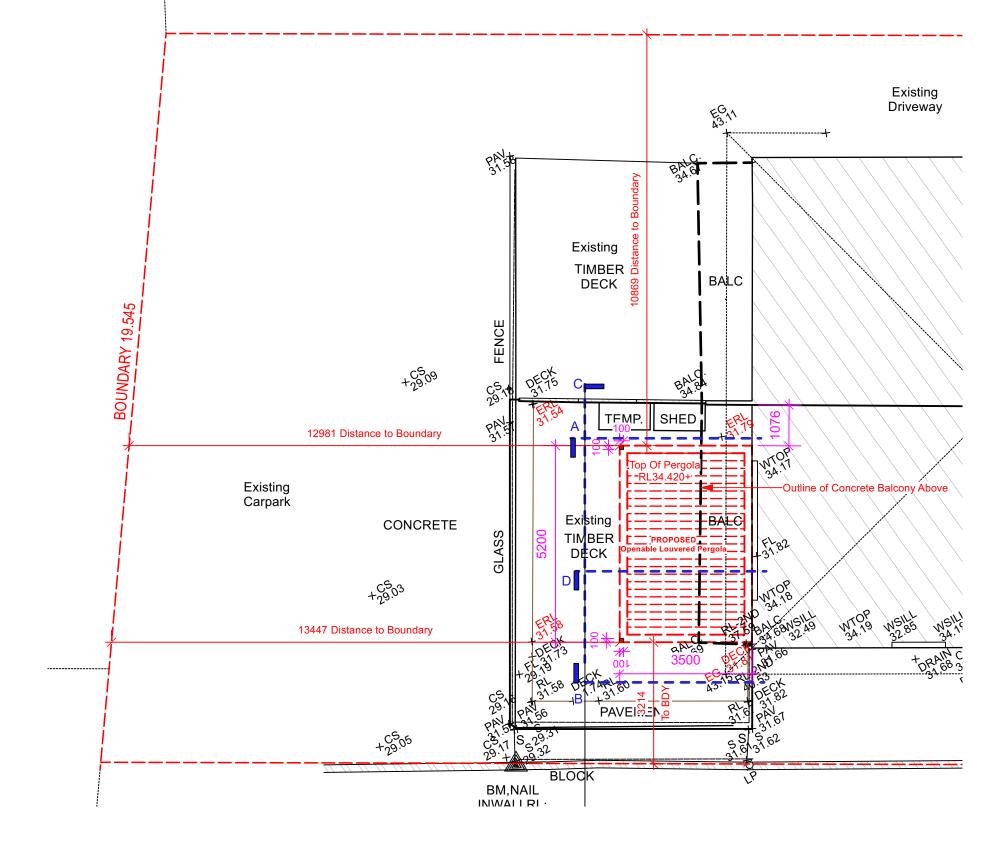

SITEDESIGN +STUDIOS creating places to live in and enjoy

SYDNEY NORTH STUDIO
PO Box 265
SEAFORTH NSW 2092
0417685846
p 1300 22 44 55
info@sdstudios.com.au
www.sdstudios.com.au

| ٠   |                            |                                         | Drawing No.SDS_1010 |
|-----|----------------------------|-----------------------------------------|---------------------|
|     | Drawing Title PERGOLA PLAN |                                         | Scale 1:200@A3      |
|     | Address                    | NO.2/15 Fairlight Street MANLY NSW 2095 | Date 13/12/24       |
| - [ | Project                    | Proposed Swimming Pool                  |                     |

Page L-02

**SITE CALCULATION** 

SITE AREA OF BLOCK = 904.2 sqm

Total Existing Landscape Area =63 sqm = 6.97 % of Site Area Open Space Area will remain unchanged from existing.

Landscape Area will remain unchanged from existing.