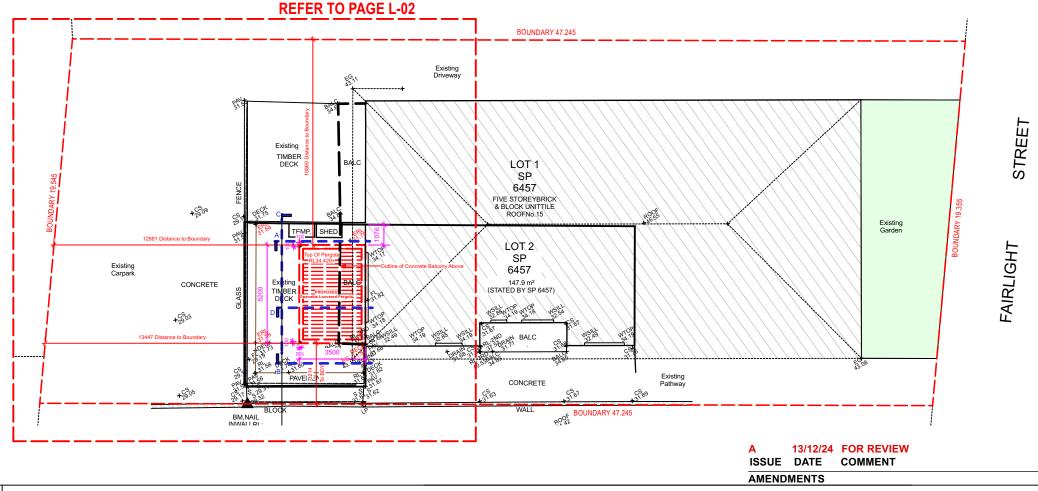

SYDNEY NORTH STUDIO
PO Box 265
SEAFORTH NSW 2092
0417685846
p 1300 22 44 55
info@sdstudios.com.au www.sdstudios.com.au

| l | Project                 | Proposed Swimming Pool                  |                             |
|---|-------------------------|-----------------------------------------|-----------------------------|
|   | Address                 | NO.2/15 Fairlight Street MANLY NSW 2095 | Date 13/12/24               |
|   | Drawing Title SITE PLAN |                                         | Scale 1:200@A3              |
| ı |                         |                                         | Drawing No. <b>SDS_1010</b> |

Page L-01