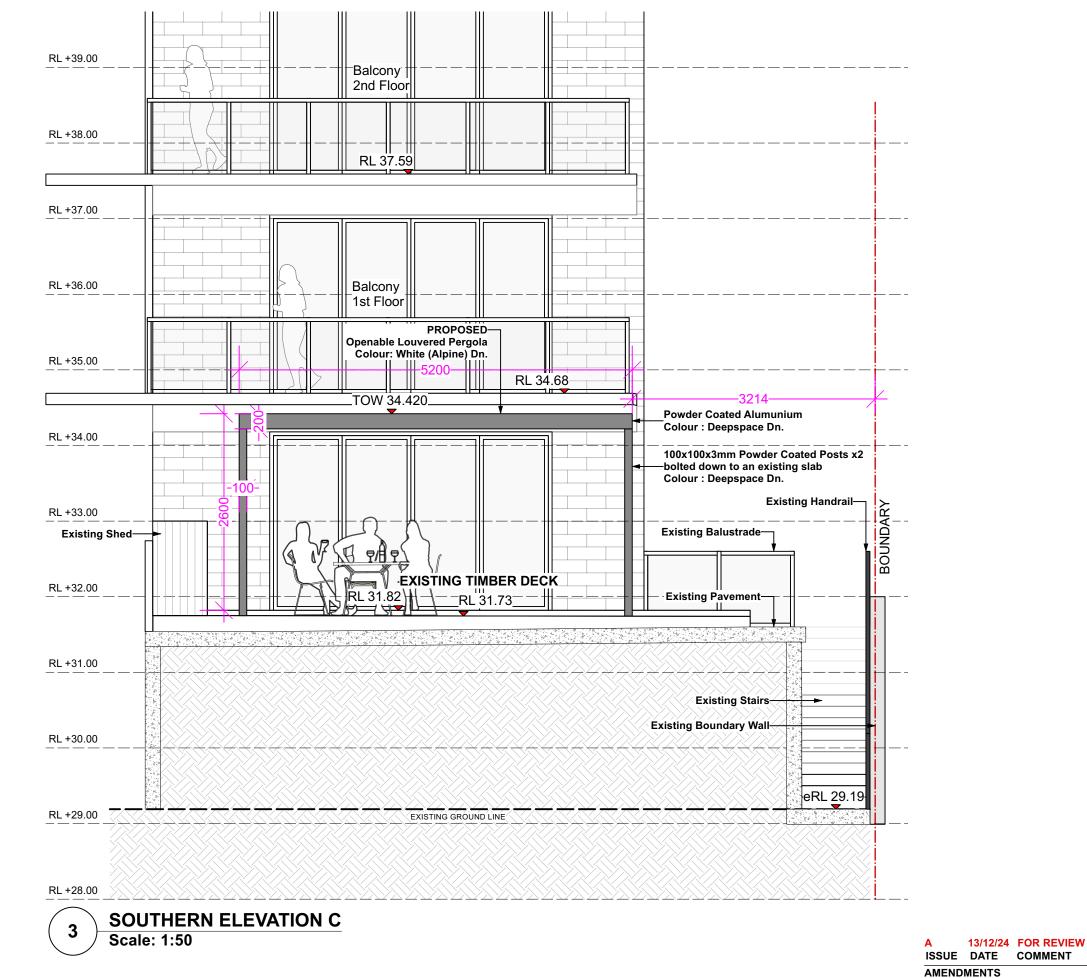

SYDNEY NORTH STUDIO
PO Box 265
SEAFORTH NSW 2092
0417685846
p 1300 22 44 55
info@sdstudios.com.au www.sdstudios.com.au

**Proposed Swimming Pool** Project NO.2/15 Fairlight Street MANLY NSW 2095 Address Date 13/12/24 Drawing Title SOUTHERN ELEVATION C Scale 1:50@A3

Page L-07

Drawing No.SDS\_1010

**SECTION D** Scale: 1:50

13/12/24 FOR REVIEW ISSUE DATE COMMENT

**AMENDMENTS** 

SYDNEY NORTH STUDIO PO Box 265 SEAFORTH NSW 2092 0417685846 p 1300 22 44 55 info@sdstudios.com.au www.sdstudios.com.au