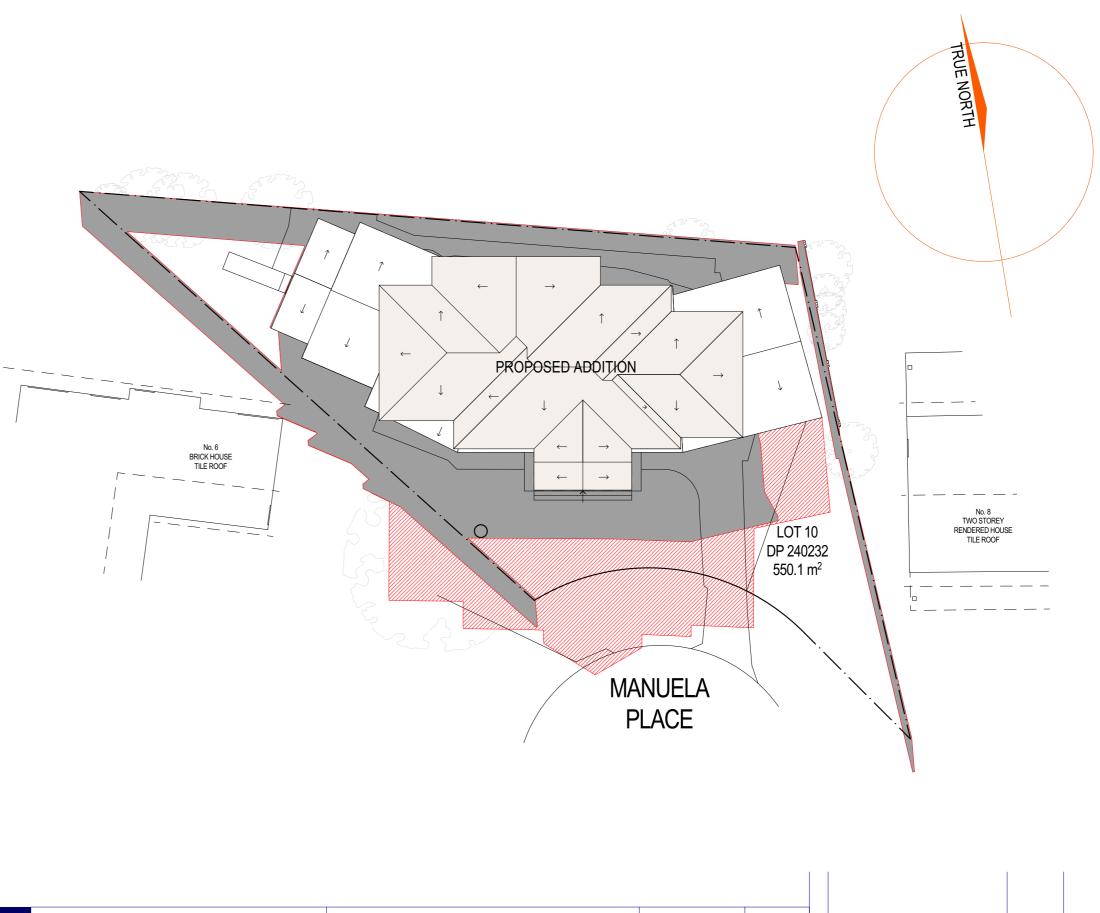

## SHADOW DIAGRAM JUNE 21st AT 12pm

### EXISTING SHADOWS

# NEW SHADOWS

|                                                                              | Proposed Additions at:                | DRAWING TITLE      | SITE ANALYSIS AND SHADOW DIAGRAMS | DRAWING NO.   | ISSUE |     |             |          |    |
|------------------------------------------------------------------------------|---------------------------------------|--------------------|-----------------------------------|---------------|-------|-----|-------------|----------|----|
| HOME ADDITIONS<br>Upstairs Specialists                                       | 7 MANUELA PLACE<br>CURL CURL NSW 2096 | <b>SCALE</b> 1:200 | DRAWN BY KH CHECKED BY (          | w 4051 DA 3/4 | A     |     |             |          |    |
|                                                                              |                                       |                    |                                   |               |       | Α   | For Council | 16/05/24 | КН |
| 5/319 CONDAMINE ST MANLY VALE 2093 P: (02) 9907 9055 E: info@addstyle.com.au |                                       |                    |                                   |               |       | NO. | REVISION    | DATE     | BY |