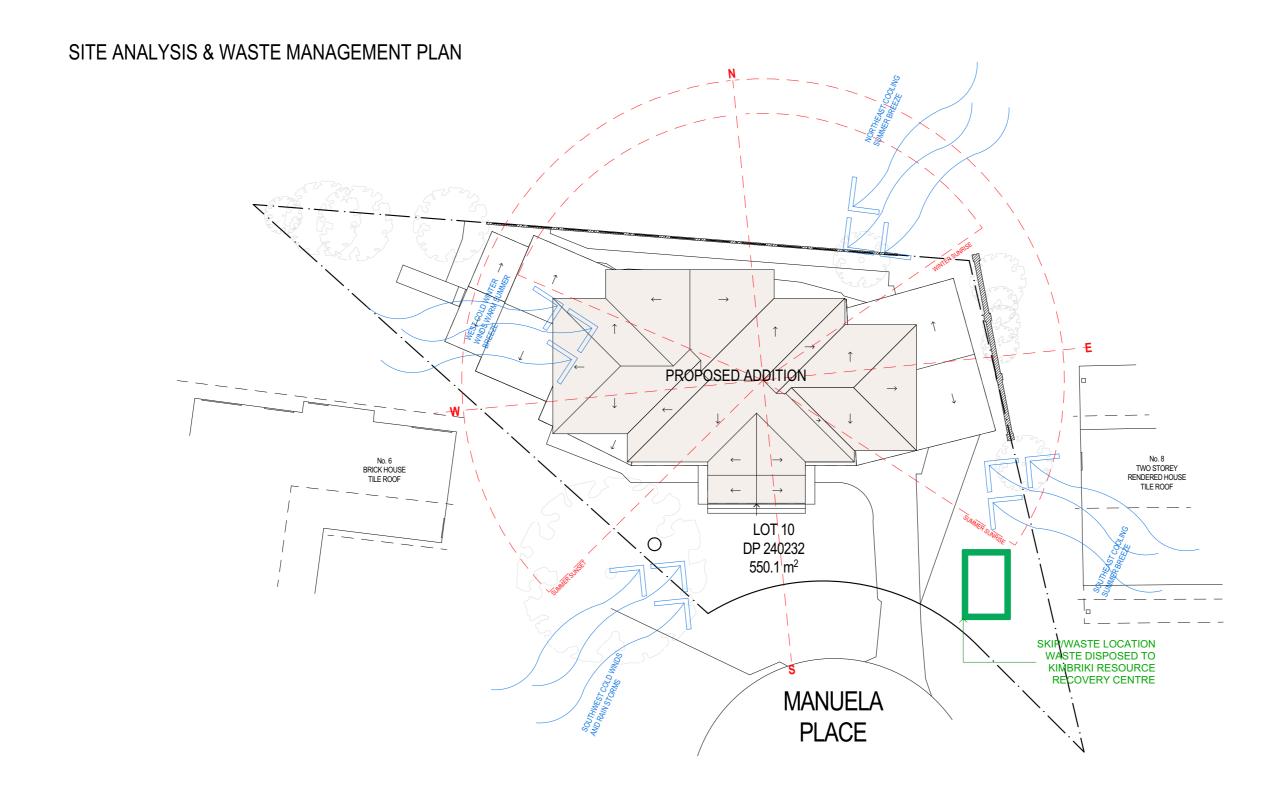

|                                          | Proposed Additions at:                | DRAWING TITLE      | SITE ANALYSIS AND SHADOW DIAGRAMS | DRAWING NO. | ISSUE |
|------------------------------------------|---------------------------------------|--------------------|-----------------------------------|-------------|-------|
| b) b | 7 MANUELA PLACE<br>CURL CURL NSW 2096 | <b>SCALE</b> 1:200 | DRAWN BY KH CHECKED BY CW         | 4051 DA 1/4 | A     |