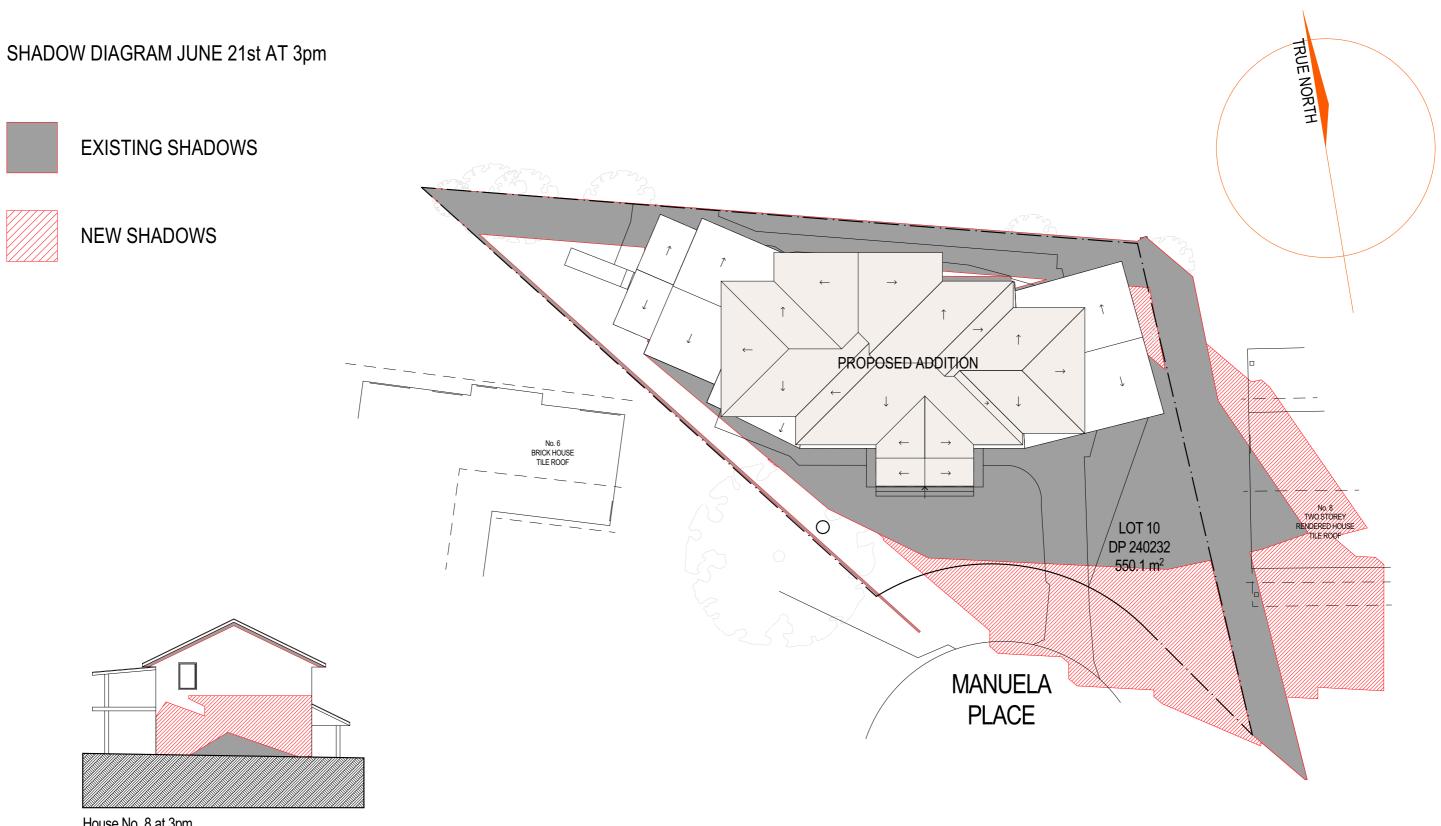

House No. 8 at 3pm

|                                                                              | Proposed Additions at:<br>7 MANUELA PLACE | DRAWING TITLE | SITE ANALYSIS AND S | HADOW DIAGRAMS<br>Checked by CW | DRAWING NO. | ISSUE |             |          |    |
|------------------------------------------------------------------------------|-------------------------------------------|---------------|---------------------|---------------------------------|-------------|-------|-------------|----------|----|
| Upstairs Specialists                                                         | CURL CURL NSW 2096                        | JUAL 1.200    |                     |                                 | 4051 DA 4/4 | A     | For Council | 16/05/24 | кн |
| 5/319 CONDAMINE ST MANLY VALE 2093 P: (02) 9907 9055 E: info@addstyle.com.au |                                           |               |                     |                                 |             | N     | D. REVISION | DATE     | BY |