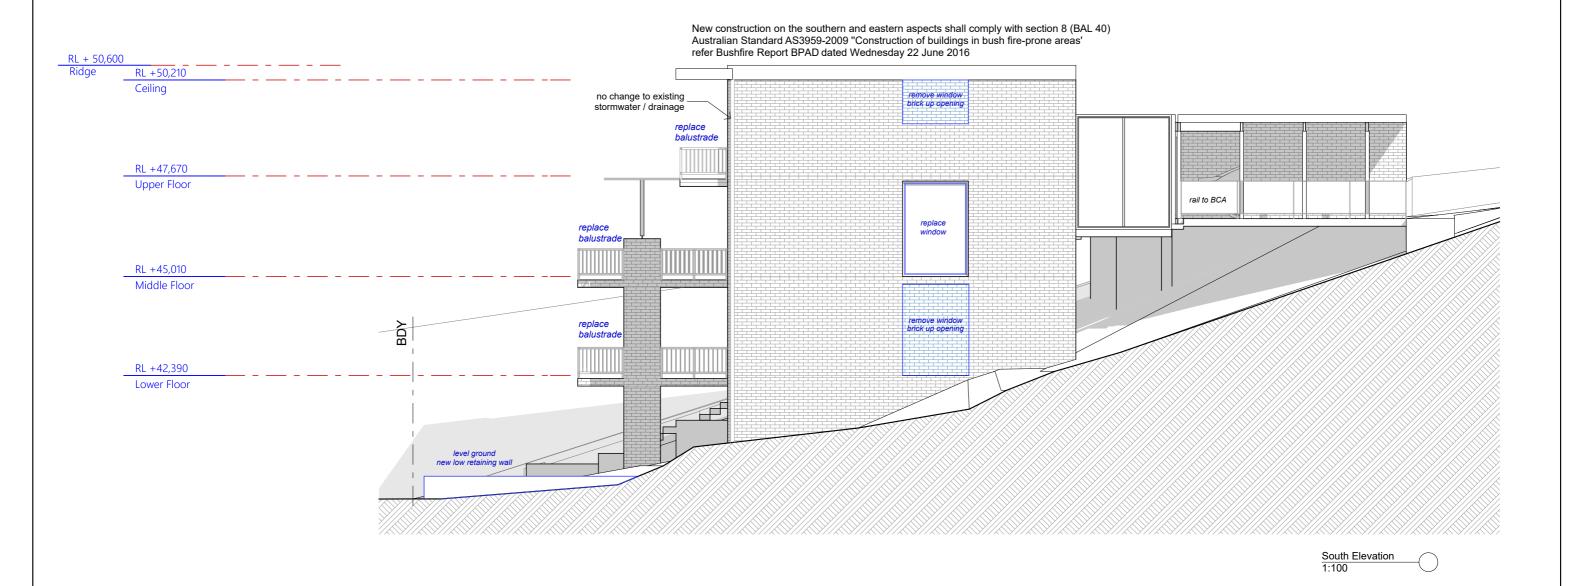

NO CHANGE TO EXISTING STORMWATER, DRAINAGE

All construction work to be performed in accordance with Australian Standards and Building Code of Australia 2007.

Copyright: Tye Design reserve all rights. This drawing and Council approval remains the property of Tye Design and is protected by international copyright laws. These drawings may not be copied, publicised or used without permission of Tye Design.