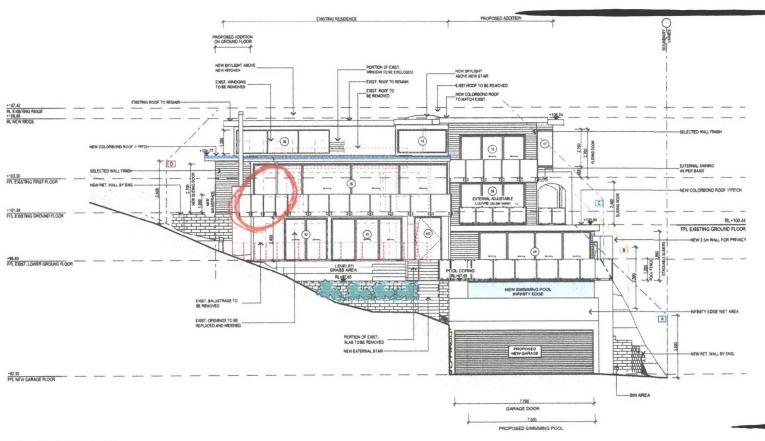

- a) The Ground floor level of 28 sits approximately 1 meter higher and further forward than the deck of 26 and as the house at 28 sits at a forty five degree angle on its block there is a visual privacy issue due to line of site into my lounge, dining, kitchen and deck areas. This issue is provided for under the Pittwater DCP 2014. C1.15 Visual Privacy. Mr and Mrs Cox acknowledged this and put forward a suggestion to add screening which I agreed to. The attached 2 plans indicate the area of concern.
- b) There is a further issue of privacy further south on the eastern boundary which we agreed could be solved with appropriate vegetation screening.
- c) In addition to the large sewage pipe situated there is an 8 inch water drainage pipe that roughly follows the line of the sewage pipe crossing into my block near Pacific road. I understand this pipe was installed to collect seepage going under the back of the house at 28 Pacific road. The water was coming from one of the houses in Bynya Road. The pipe is not on the plan and although it may not be officially approved I would not like to see it go as it works well.
- d) Given the amount of excavation that will be going on during the development I asked the Cox's that a dilapidation Report be prepared before work begins.

## NORTH WEST ELEVATION

| NOTES, IE & CE)  a All attributes in the Configuration was a distinguish to projection of datable. a Cost of other distributions by scaling otherwise. a All distributions were to be checked in the for or it scaling with. a These organizing are to be made in configuration with all other consultant's distance and                                                                                                                                                                                                                                                                                                                                                                                                                                                                                                                                                                                                                                                                                                                                                                                                                                                                                                                                                                                                                                                                                                                                                                                                                                                                                                                                                                                                                                                                                                                                                                                                                                                                                                                                                                                                       | JJ Drafting 174 Gardon St. North Narraham. NSW. 2101 PO Box 697. Den Why NSW. 2000 Box, 647. Den Why NSW. 2000 End. geridige.com.au www.geriding.com.au | REV<br>A<br>B | 14,12<br>18,12 | 0 AMENDMENTS | PROJECT DETAILS: PROPOSED ALTERATIONS AND ADDITIONS 28 PACIFIC RD - PALM BEACH | DATE:<br>08/20    | DRAWN BY.<br>LB | \$CALE:<br>1:100 @ A3 |
|--------------------------------------------------------------------------------------------------------------------------------------------------------------------------------------------------------------------------------------------------------------------------------------------------------------------------------------------------------------------------------------------------------------------------------------------------------------------------------------------------------------------------------------------------------------------------------------------------------------------------------------------------------------------------------------------------------------------------------------------------------------------------------------------------------------------------------------------------------------------------------------------------------------------------------------------------------------------------------------------------------------------------------------------------------------------------------------------------------------------------------------------------------------------------------------------------------------------------------------------------------------------------------------------------------------------------------------------------------------------------------------------------------------------------------------------------------------------------------------------------------------------------------------------------------------------------------------------------------------------------------------------------------------------------------------------------------------------------------------------------------------------------------------------------------------------------------------------------------------------------------------------------------------------------------------------------------------------------------------------------------------------------------------------------------------------------------------------------------------------------------|---------------------------------------------------------------------------------------------------------------------------------------------------------|---------------|----------------|--------------|--------------------------------------------------------------------------------|-------------------|-----------------|-----------------------|
| oppollutation.  All authorishments of materials shad as in procedure with the repairments of numeral additions, including percent results of the Valencel Contents on Croix, relevant Australian Transcript & Bourt of Contents Australian Contents (Australian Transcript & Bourt of Contents Australian Contents Australian Contents Australian Contents Australian Contents Australian Contents Australian Contents for Contents f |                                                                                                                                                         |               |                |              | DRAWING TITLE: PROPOSED NORTH WEST ELEVATION                                   | JOB No:<br>827/20 | CHECKED BY:     | DRAWING No:<br>DA.12  |