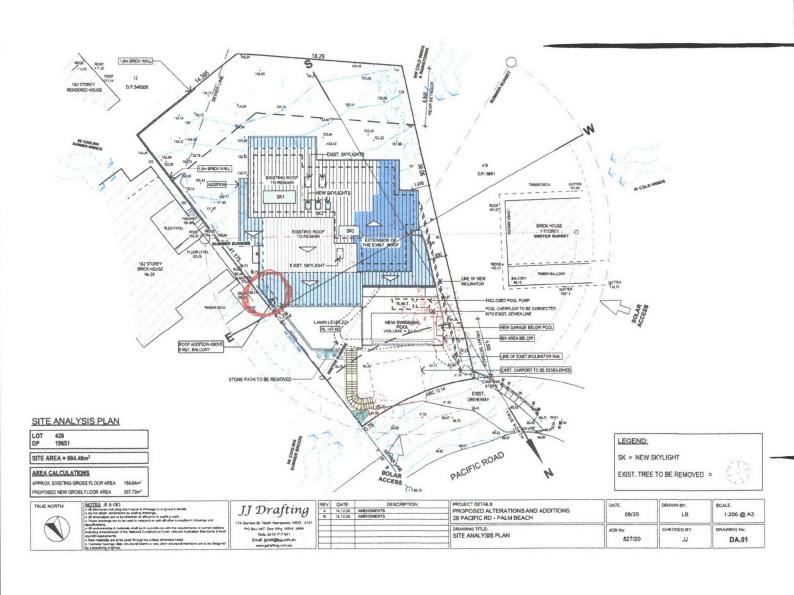

- a) The Ground floor level of 28 sits approximately 1 meter higher and further forward than the deck of 26 and as the house at 28 sits at a forty five degree angle on its block there is a visual privacy issue due to line of site into my lounge, dining, kitchen and deck areas. This issue is provided for under the Pittwater DCP 2014. C1.15 Visual Privacy. Mr and Mrs Cox acknowledged this and put forward a suggestion to add screening which I agreed to. The attached 2 plans indicate the area of concern.
- b) There is a further issue of privacy further south on the eastern boundary which we agreed could be solved with appropriate vegetation screening.
- c) In addition to the large sewage pipe situated there is an 8 inch water drainage pipe that roughly follows the line of the sewage pipe crossing into my block near Pacific road. I understand this pipe was installed to collect seepage going under the back of the house at 28 Pacific road. The water was coming from one of the houses in Bynya Road. The pipe is not on the plan and although it may not be officially approved I would not like to see it go as it works well.
- d) Given the amount of excavation that will be going on during the development I asked the Cox's that a dilapidation Report be prepared before work begins.