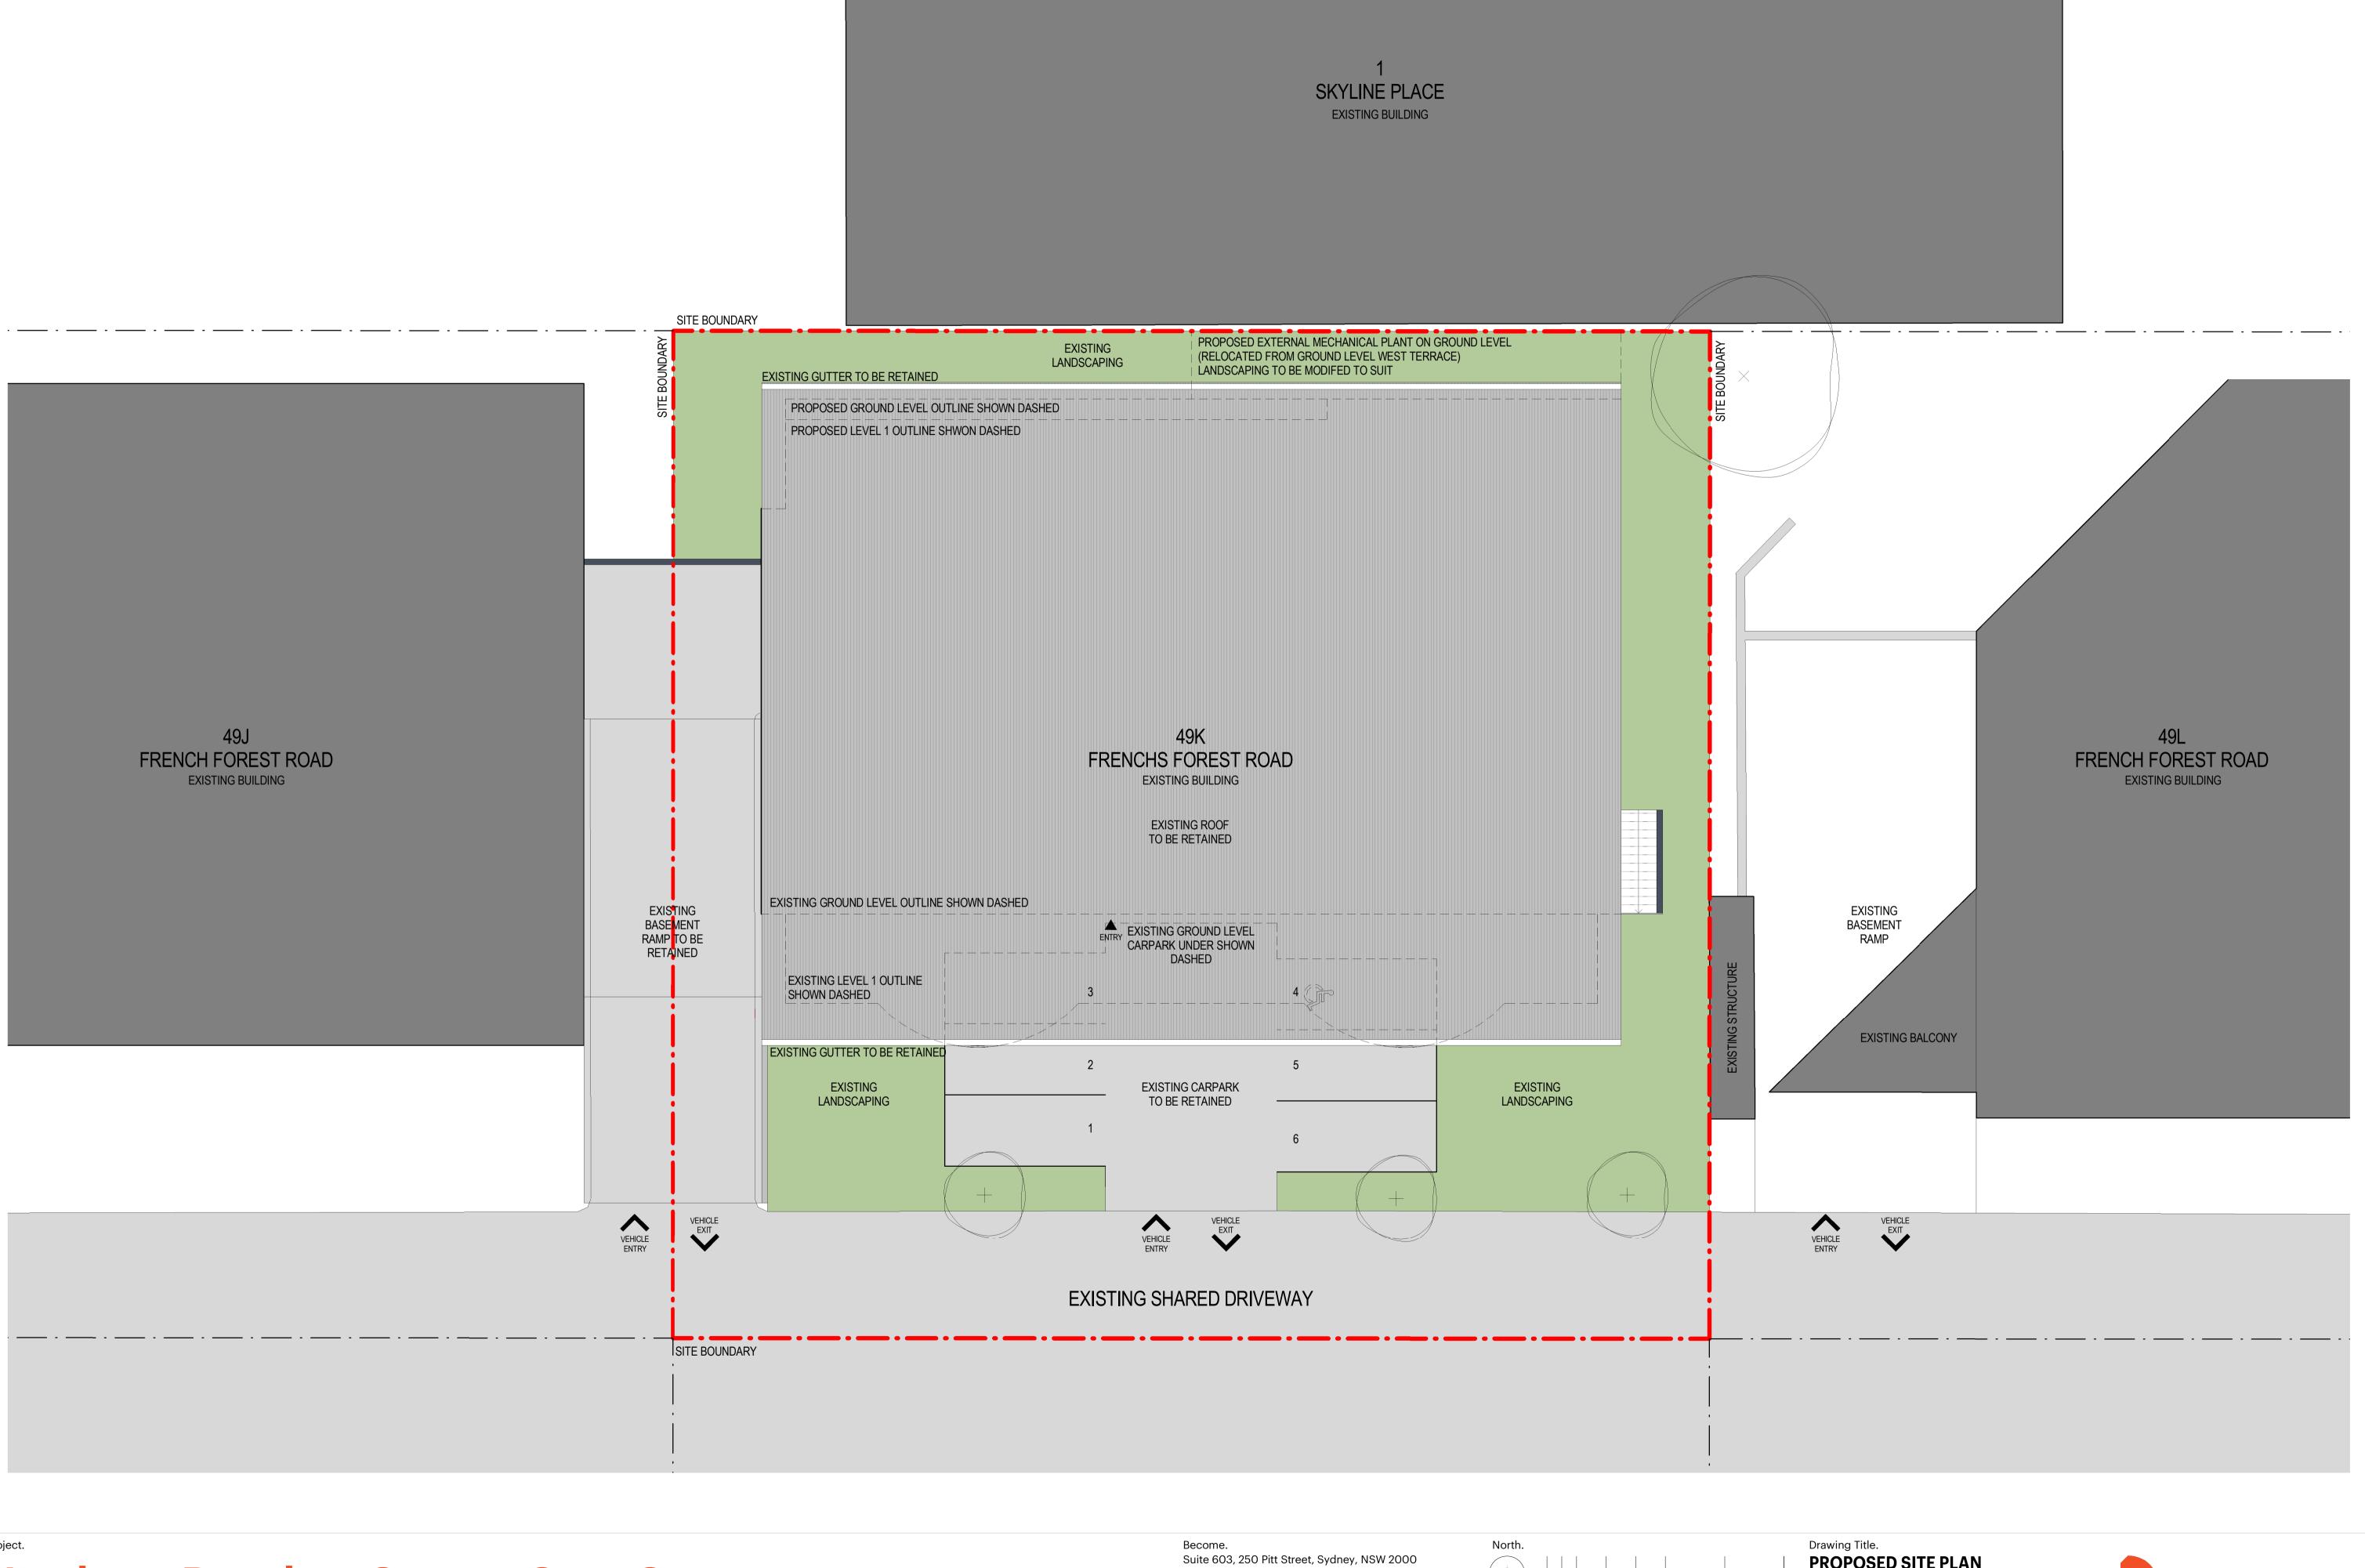

1:100 1:200 25.10.19

PROPOSED SITE PLAN

19007

Drawing No.

**DA-010** 

49K Frenchs Forest Rd E, Frenchs Forest, NSW 2086.

Northern Beaches Cancer Care Centre.

**Detailed Design** 