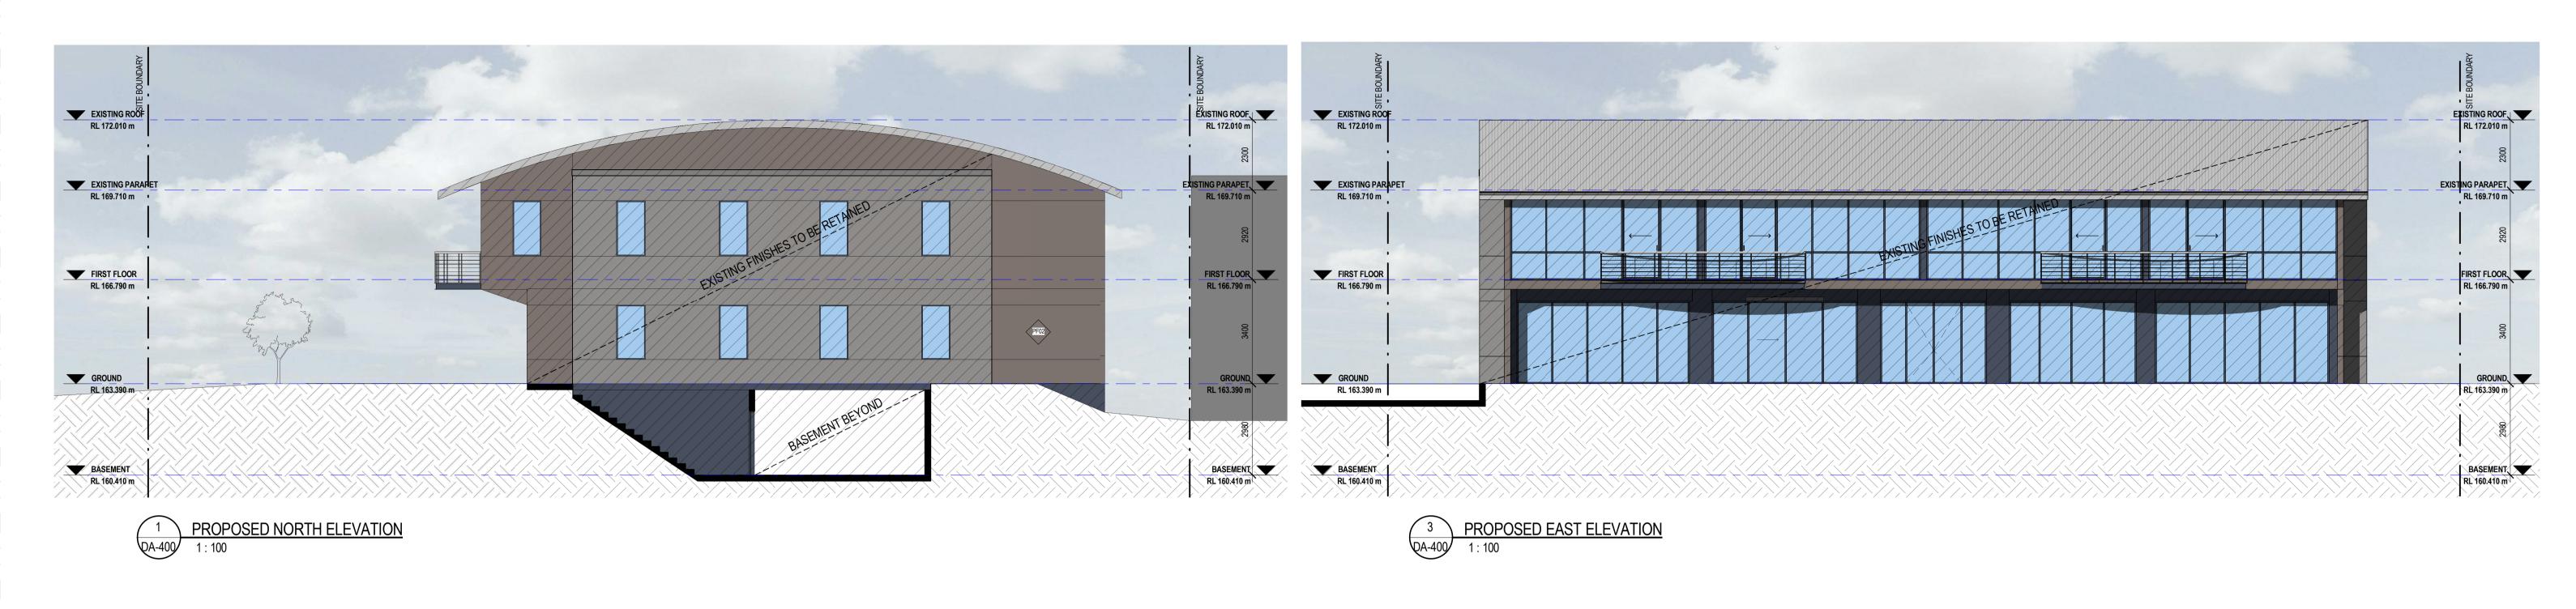

Northern Beaches Cancer Care Centre.

49K Frenchs Forest Rd E, Frenchs Forest, NSW 2086.

Northern Beaches Cancer Care Centre.

**Development Application.** 

studio@become.com.au

This drawing is copyright and remains the property of the architect.

The contractor must verify all dimensions on site prior to commencing any work or making of any shop drawings.

Do not scale drawings - refer to figured dimensions only. Any discrepancies shall immediately be referred to the architect for clarification. All drawings may not be reproduced or distributed without prior permission from

1:100 1:200 25.10.19

PROPOSED SITE PLAN

19007

Drawing No.

**DA-010** 





49K Frenchs Forest Rd E, Frenchs Forest, NSW 2086.

Northern Beaches Cancer Care Centre.

**Detailed Design** 

Become. Suite 603, 250 Pitt Street, Sydney, NSW 2000 studio@become.com.au

This drawing is copyright and remains the property of the architect.

The contractor must verify all dimensions on site prior to commencing any work or making of any shop drawings.

Do not scale drawings - refer to figured dimensions only. Any discrepancies shall immediately be referred to the architect for clarification. All drawings may not be reproduced or distributed without prior permission from

Drawing Title. PROPOSED ELEVATIONS

19007

Drawing No.

**DA-400**