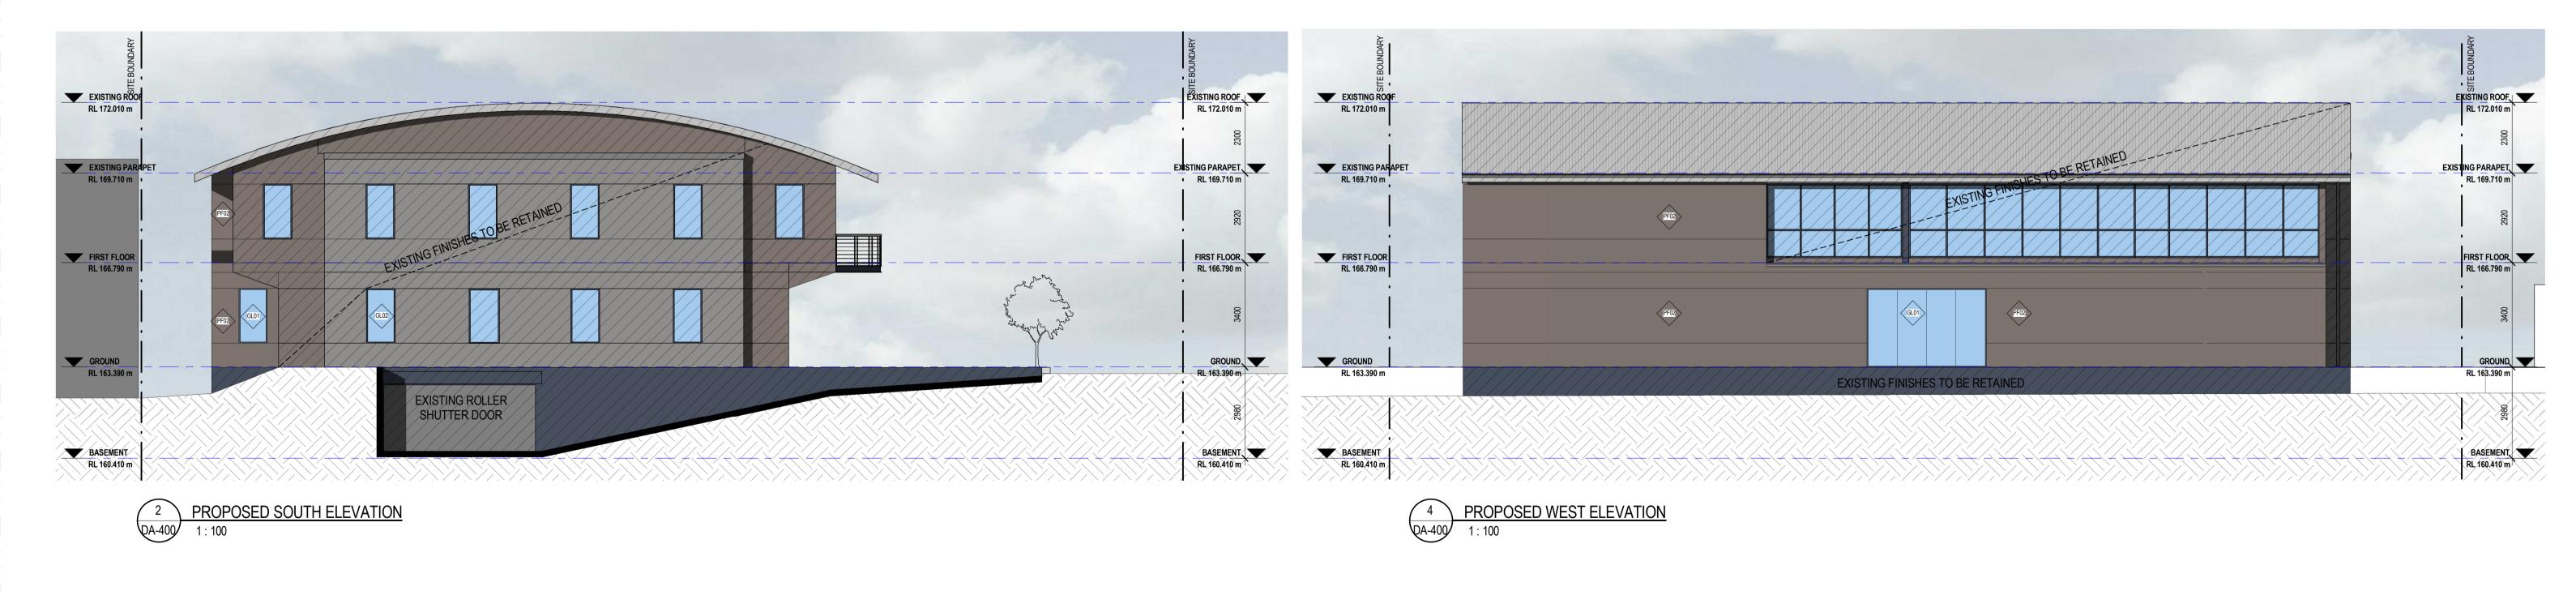

Northern Beaches Cancer Care Centre.

49K Frenchs Forest Rd E, Frenchs Forest, NSW 2086.

Northern Beaches Cancer Care Centre.

**Development Application.** 

studio@become.com.au

This drawing is copyright and remains the property of the architect.

The contractor must verify all dimensions on site prior to commencing any work or making of any shop drawings.

Do not scale drawings - refer to figured dimensions only. Any discrepancies shall immediately be referred to the architect for clarification. All drawings may not be reproduced or distributed without prior permission from

1:100 1:200 25.10.19

PROPOSED SITE PLAN

19007

Drawing No.

**DA-010** 





49K Frenchs Forest Rd E, Frenchs Forest, NSW 2086.

Northern Beaches Cancer Care Centre.

**Detailed Design** 

Become. Suite 603, 250 Pitt Street, Sydney, NSW 2000 studio@become.com.au

This drawing is copyright and remains the property of the architect.

The contractor must verify all dimensions on site prior to commencing any work or making of any shop drawings.

Do not scale drawings - refer to figured dimensions only. Any discrepancies shall immediately be referred to the architect for clarification. All drawings may not be reproduced or distributed without prior permission from

Drawing Title. PROPOSED ELEVATIONS

19007

Drawing No.

**DA-400**