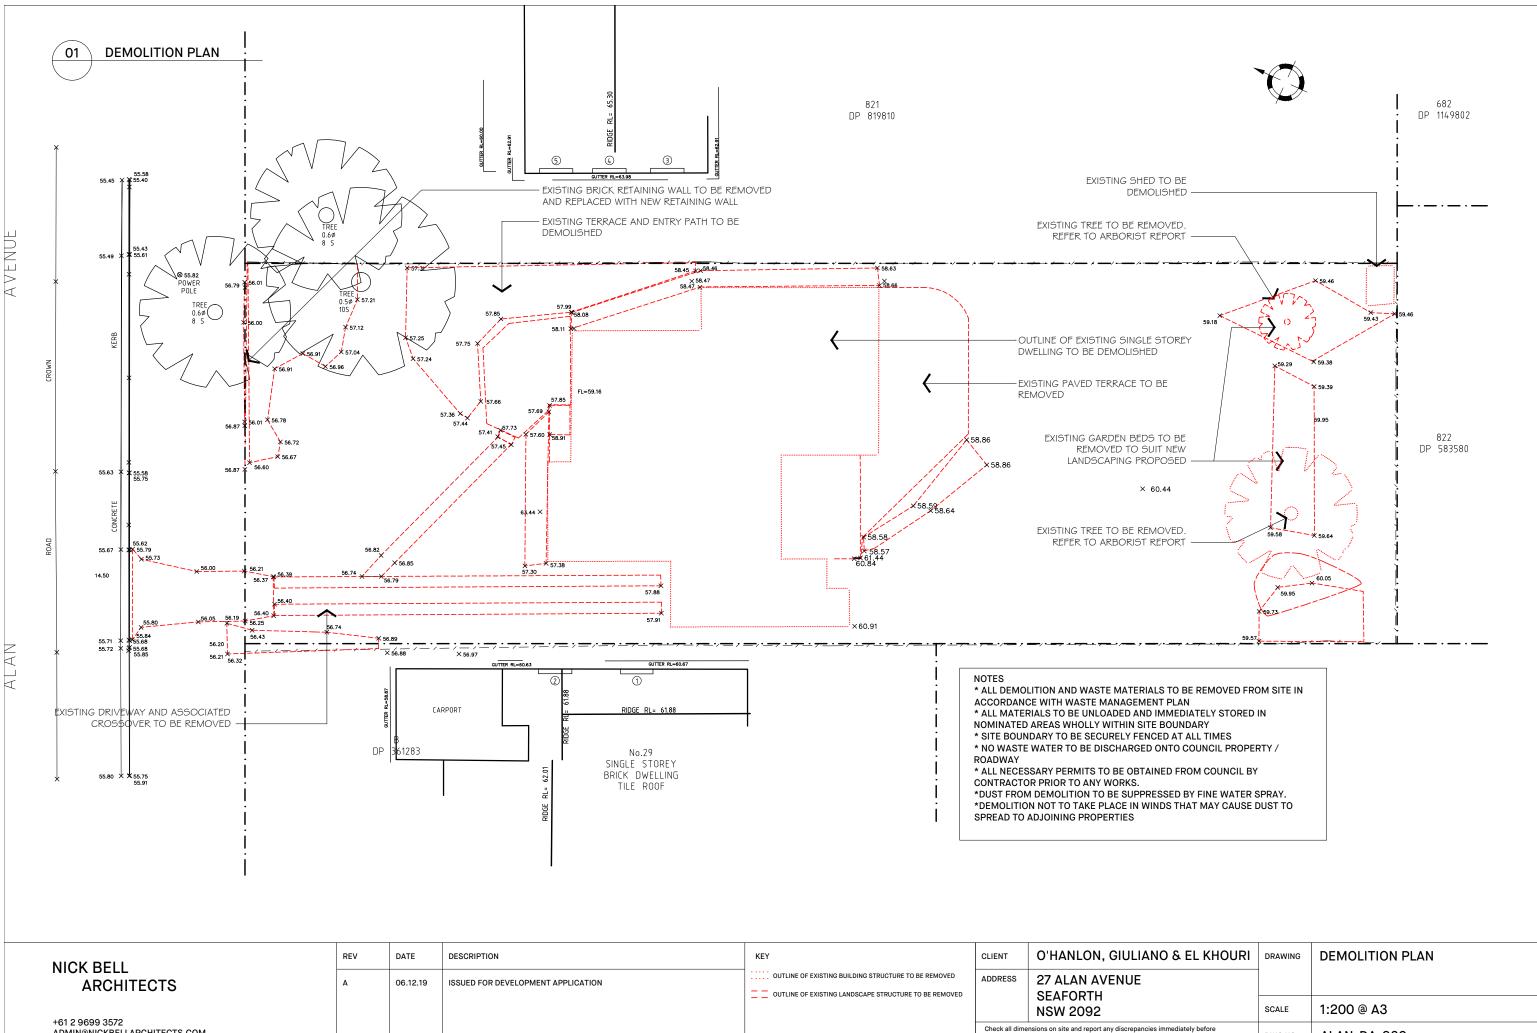

REVISION A

L2 27 RENNY ST, PADDINGTON NSW 2021 NICKBELLARCHITECTS.COM





ALAN-DA-930

DWG NO.

REVISION

Α

| NICK BELL                                                                                                        | REV | DATE     | DESCRIPTION                        | KEY                                                                                                        | CLIENT                                                              | O'HANLON, GIULIANO & EL KHOUR                                                                                                                                                                                                                                                                                                                            |
|-----------------------------------------------------------------