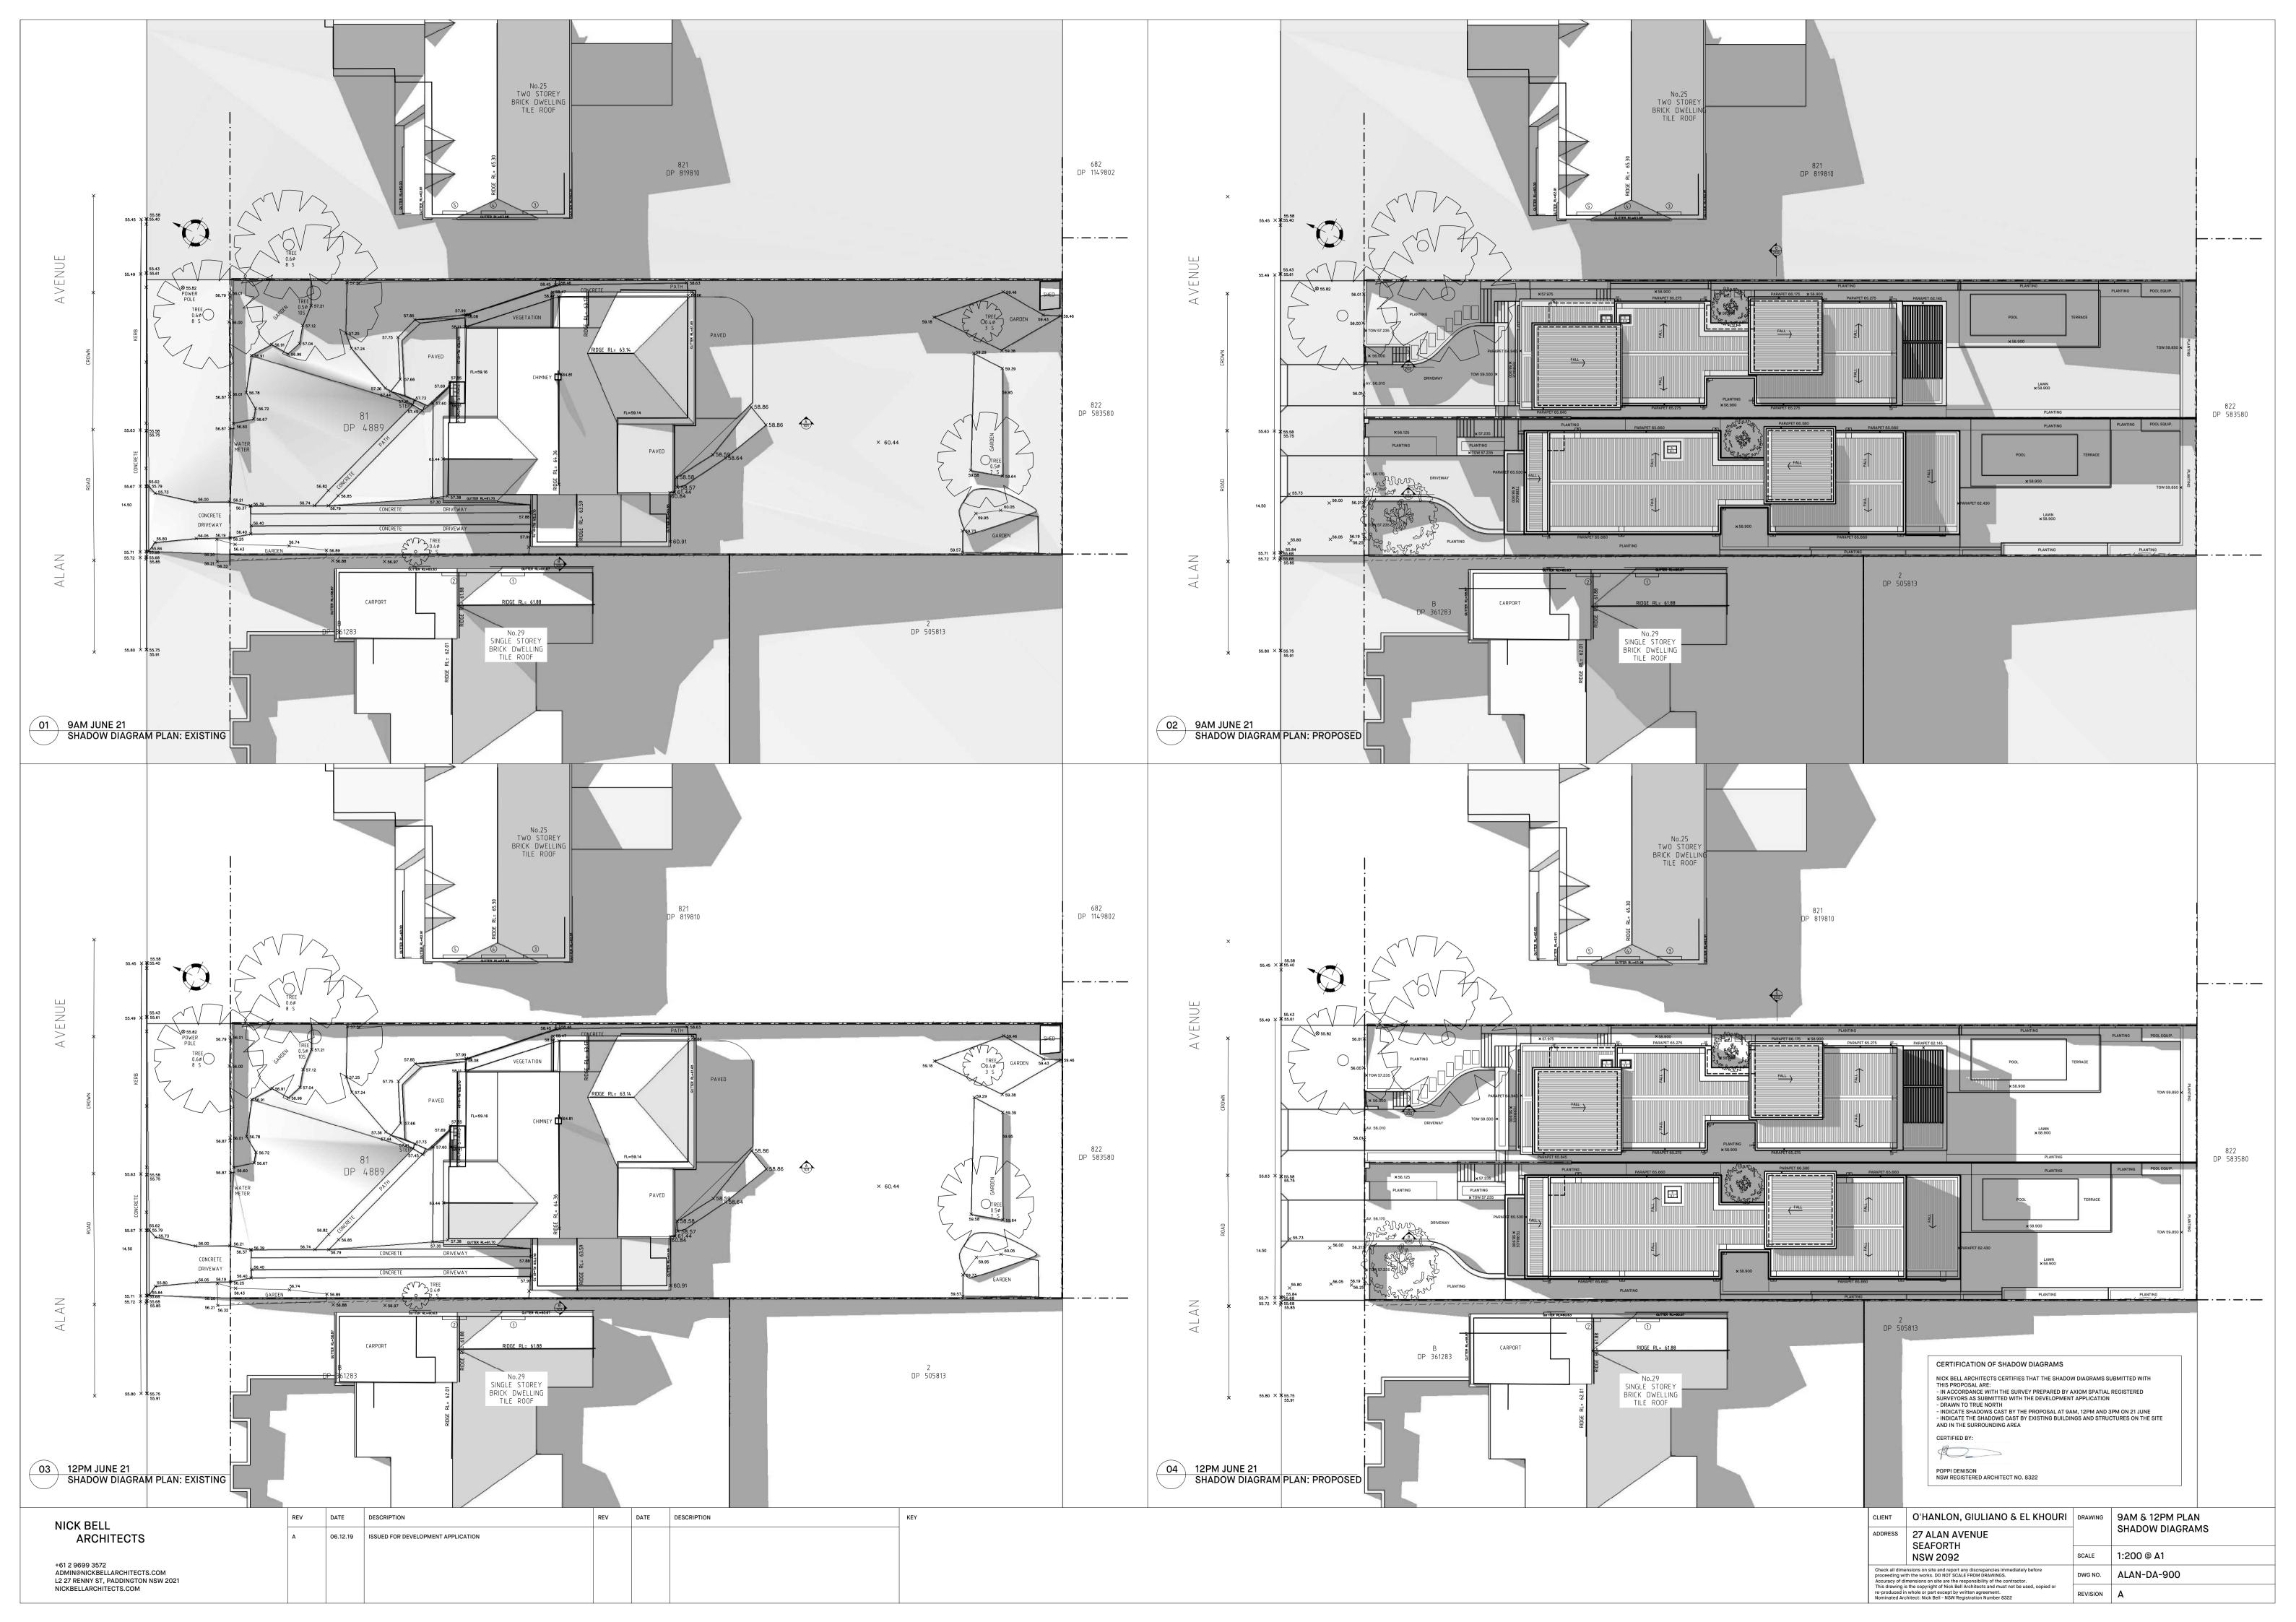

| CERTIFICATION OF SHADOW DIAGRAMS |
|----------------------------------|
|                                  |

NICK BELL ARCHITECTS CERTIFIES THAT THE SHADOW DIAGRAMS SUBMITTED WITH THIS PROPOSAL ARE: - IN ACCORDANCE WITH THE SURVEY PREPARED BY AXIOM SPATIAL REGISTERED SURVEYORS AS SUBMITTED WITH THE DEVELOPMENT APPLICATION - DRAWN TO TRUE NORTH - INDICATE SHADOWS CAST BY THE PROPOSAL AT 9AM, 12PM AND 3PM ON 21 JUNE - INDICATE THE SHADOWS CAST BY EXISTING BUILDINGS AND STRUCTURES ON THE SITE AND IN THE SURROUNDING AREA

CERTIFIED BY: R

POPPI DENISON NSW REGISTERED ARCHITECT NO. 8322

|                                                                                                                                                                                                                                                                                                                                                                                                                                           | CLIENT  | O'HANLON, GIULIANO & EL KHOURI             | DRAWING     | 3PM PLAN SHADOW |
|-------------------------------------------------------------------------------------------------------------------------------------------------------------------------------------------------------------------------------------------------------------------------------------------------------------------------------------------------------------------------------------------------------------------------------------------|---------|--------------------------------------------|-------------|-----------------|
|                                                                                                                                                                                                                                                                                                                                                                                                                                           | ADDRESS | RESS 27 ALAN AVENUE<br>SEAFORTH            |             | DIAGRAMS        |
|                                                                                                                                                                                                                                                                                                                                                                                                                                           |         | NSW 2092                                   | SCALE       | 1:200 @ A1      |
| Check all dimensions on site and report any discrepancies immediately before<br>proceeding with the works. DO NOT SCALE FROM DRAWINGS.<br>Accuracy of dimensions on site are the responsibility of the contractor.<br>This drawing is the copyright of Nick Bell Architects and must not be used, copied or<br>re-produced in whole or part except by written agreement.<br>Nominated Architect: Nick Bell - NSW Registration Number 8322 |         | DWG NO.                                    | ALAN-DA-901 |                 |
|                                                                                                                                                                                                                                                                                                                                                                                                                                           |         | whole or part except by written agreement. | REVISION    | А               |

NICK BELL ARCHITECTS CERTIFIES THAT THE SHADOW DIAGRAMS SUBMITTED WITH THIS PROPOSAL ARE: - IN ACCORDANCE WITH THE SURVEY PREPARED BY AXIOM SPATIAL REGISTERED SURVEYORS AS SUBMITTED WITH THE DEVELOPMENT APPLICATION - DRAWN TO TRUE NORTH - INDICATE SHADOWS CAST BY THE PROPOSAL AT 9AM, 12PM AND 3PM ON 21 JUNE - INDICATE THE SHADOWS CAST BY EXISTING BUILDINGS AND STRUCTURES ON THE SITE AND IN THE SURROUNDING AREA

CERTIFIED BY: P

POPPI DENISON NSW REGISTERED ARCHITECT NO. 8322

| CLIENT                          | O'HANLON, GIULIANO & EL KHOURI                                                                                                                                                                                                                                                                                                                                                                                                            | DRAWING | 27 ALAN AVE<br>WINTER SOLSTICE<br>ELEVATION SHADOW DIAGRAMS |  |
|---------------------------------|-------------------------------------------------------------------------------------------------------------------------------------------------------------------------------------------------------------------------------------------------------------------------------------------------------------------------------------------------------------------------------------------------------------------------------------------|---------|-------------------------------------------------------------|--|
| ADDRESS                         | 27 ALAN AVENUE<br>SEAFORTH                                                                                                                                                                                                                                                                                                                                                                                                                |         |                                                             |  |
|                                 | NSW 2092                                                                                                                                                                                                                                                                                                                                                                                                                                  | SCALE   | 1:200 @ A1                                                  |  |
| proceeding wi<br>Accuracy of di | Check all dimensions on site and report any discrepancies immediately before<br>proceeding with the works. DO NOT SCALE FROM DRAWINGS.<br>Accuracy of dimensions on site are the responsibility of the contractor.<br>This drawing is the copyright of Nick Bell Architects and must not be used, copied or<br>re-produced in whole or part except by written agreement.<br>Nominated Architect: Nick Bell - NSW Registration Number 8322 |         | ALAN-DA-902                                                 |  |
| re-produced in                  |                                                                                                                                                                                                                                                                                                                                                                                                                                           |         | А                                                           |  |