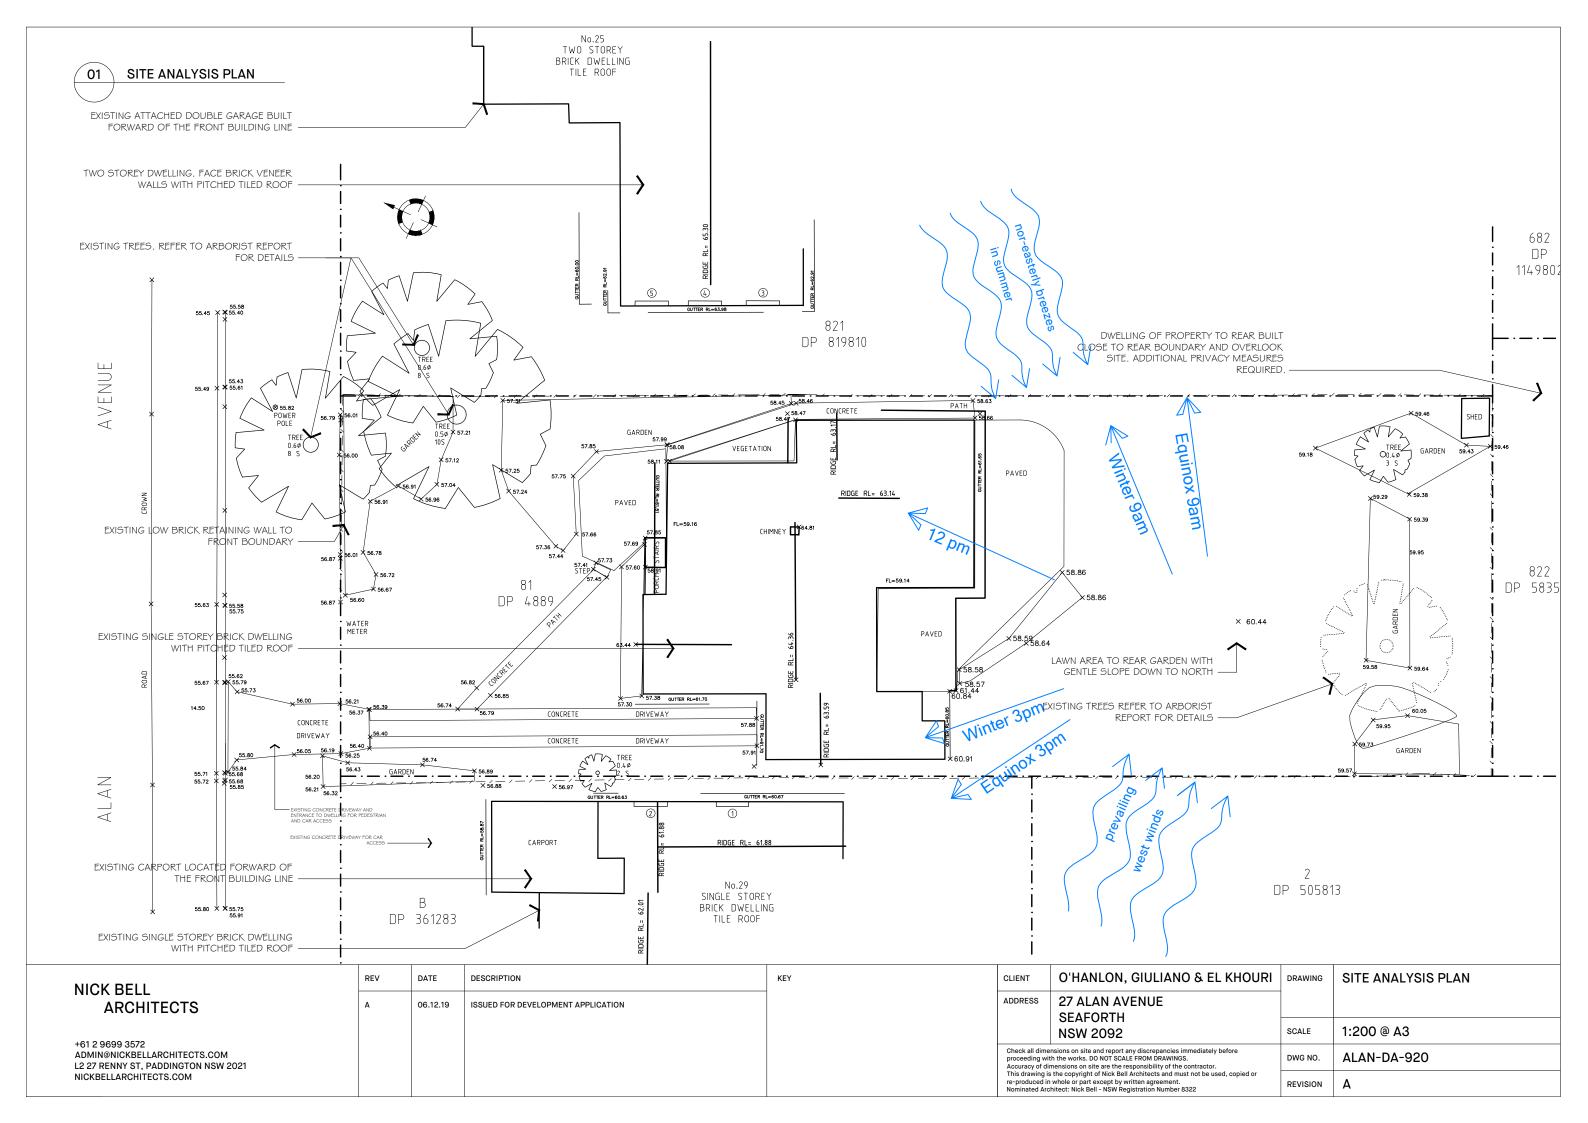

REVISION A

L2 27 RENNY ST, PADDINGTON NSW 2021 NICKBELLARCHITECTS.COM





ALAN-DA-930

DWG NO.

REVISION

Α

| NICK BELL                                                                                                        | REV | DATE     | DESCRIPTION                        | KEY                                                                                                        | CLIENT                                                              | O'HANLON, GIULIANO & EL KHOUR                                                                                                                                                                                                                                                                                                                            |
|---------------------------------------------------------------