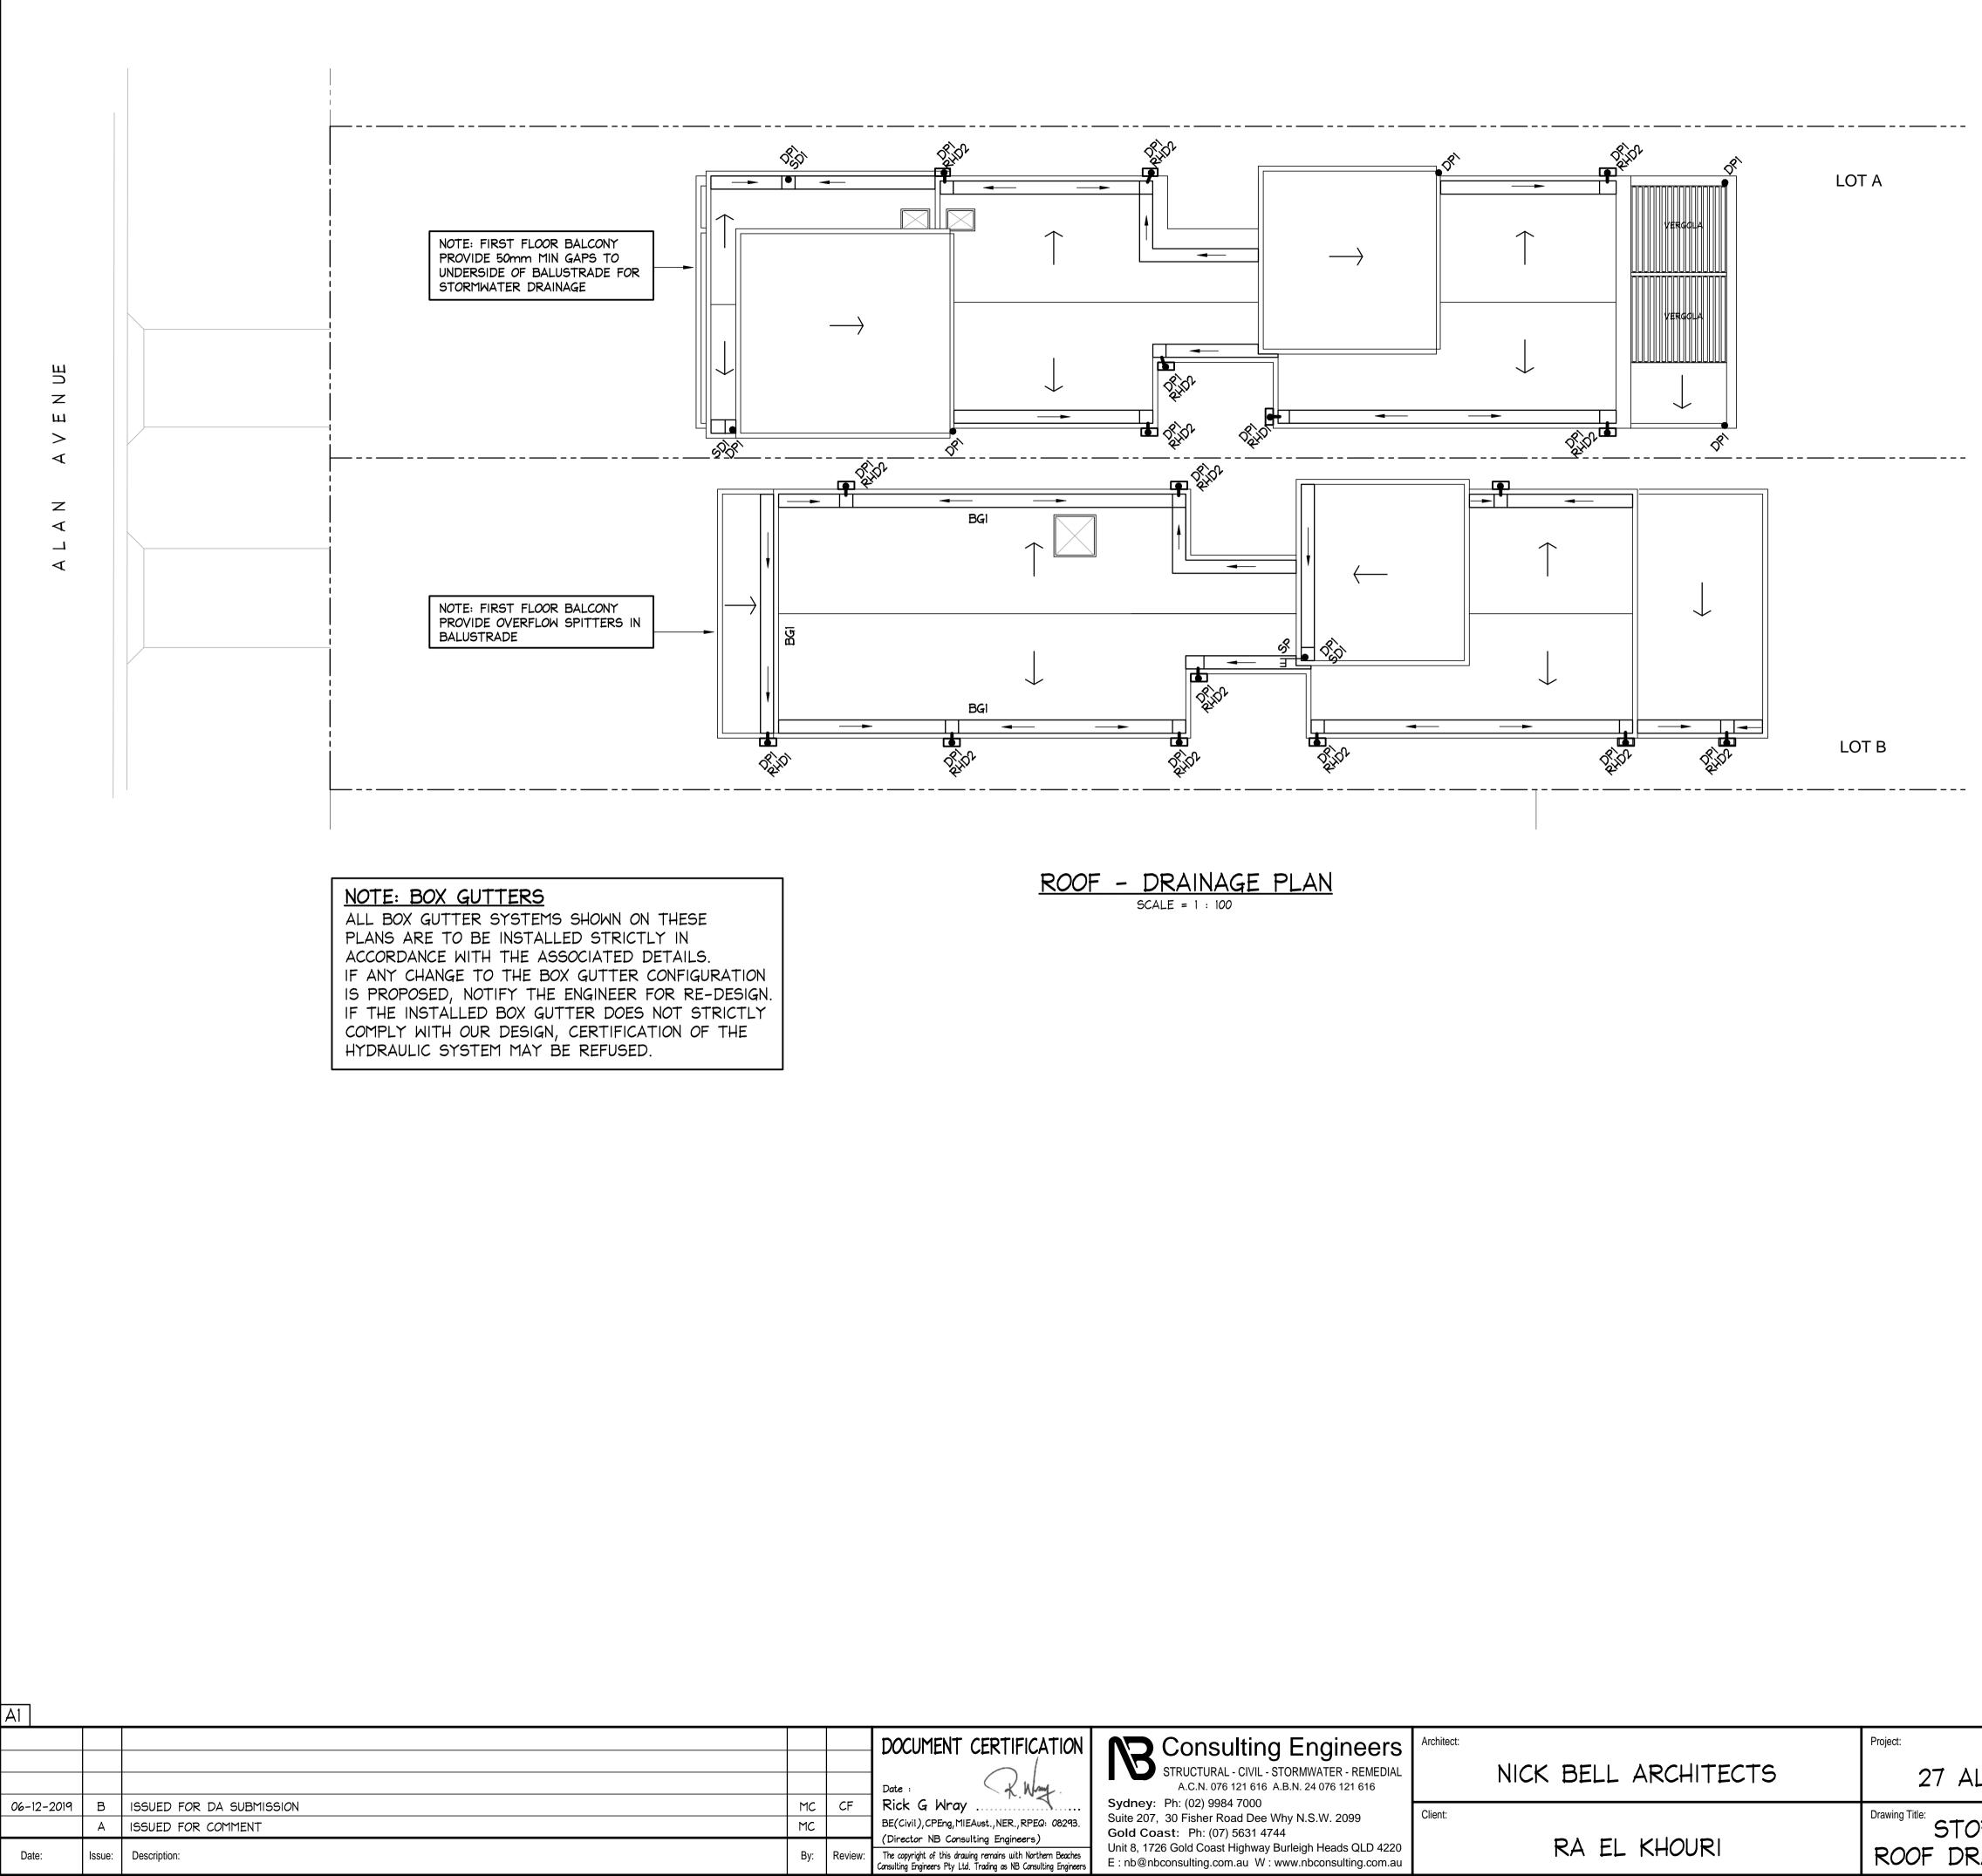

BASEMENT - DRAINAGE PLAN SCALE = 1 : 100

| LEGEND                                                                                 |                                                                                                                           |  |  |
|----------------------------------------------------------------------------------------|---------------------------------------------------------------------------------------------------------------------------|--|--|
| St. •                                                                                  | 100mm Ø DOWNPIPE TO DISCHARGE TO RWT                                                                                      |  |  |
| Re •                                                                                   | 100mm Ø DROPPER PIPE TO DISCHARGE TO BOUNDARY PIT                                                                         |  |  |
| Sprie<br>Sprie<br>Sprie<br>Sprie                                                       | RAINHEAD WITH 100mm Ø DOWNPIPE<br>DISCHARGE TO RWT                                                                        |  |  |
| SU D                                                                                   | SUMP WITH 100mm Ø DOWNPIPE<br>DISCHARGE TO RWT                                                                            |  |  |
| BGI                                                                                    | BOX GUTTER, REFER TO DETAILS                                                                                              |  |  |
| & ●Ē                                                                                   | SPREADER                                                                                                                  |  |  |
|                                                                                        | NEW STORMWATER PIPE                                                                                                       |  |  |
|                                                                                        | STORMWATER PIPE FLOW DIRECTION                                                                                            |  |  |
| PIT                                                                                    | STORMWATER PIT                                                                                                            |  |  |
| <b>()</b> 1.0.                                                                         | INSPECTION OPENING                                                                                                        |  |  |
| GDI                                                                                    | GRATED DRAIN<br>GDI - 150 MIN DEPTH x 150 WIDE GRATED DRAIN<br>GD2 - STORMTECH 65AG GRATED DRAIN                          |  |  |
| RWT 1, RWT 2                                                                           | UNDERGROUND RAINWATER TANKS (UNDER DRIVEWAY)<br>TOROID BAGELS - 3780L x 2400W x 1350D<br>RWT 1 = 5000 L<br>RWT 2 = 5000 L |  |  |
| NOTE: ALL DRAINAGE LINES ARE INDICATIVE ONLY.<br>LOCATION MAY VARY DUE TO CONSTRAINTS. |                                                                                                                           |  |  |

# NOTE:

ALL DPI DOWN PIPES TO DISCHARGE INTO RAINWATER RE-USE TANKS IN ACCORDANCE WITH AS 3500.3

| RTIFICATION                                                                                            | STRUCTURAL - CIVIL - STORMWATER - REMEDIAL<br>A.C.N. 076 121 616 A.B.N. 24 076 121 616<br>Sydney: Ph: (02) 9984 7000<br>Suite 207, 30 Fisher Road Dee Why N.S.W. 2099<br>Gold Coast: Ph: (07) 5631 4744<br>Unit 8, 1726 Gold Coast Highway Burleigh Heads QLD 4220 |                         | Project: NEW RESIDENCE<br>27 ALAN AVENUE SEAFORTH                 |
|--------------------------------------------------------------------------------------------------------|--------------------------------------------------------------------------------------------------------------------------------------------------------------------------------------------------------------------------------------------------------------------|-------------------------|-------------------------------------------------------------------|
| t.,NER.,RPEQ: 08293.<br>g Engineers)<br>mains with Northern Beaches<br>ling as NB Consulting Engineers |                                                                                                                                                                                                                                                                    | Client:<br>RA EL KHOURI | Drawing Title:<br>STORMWATER MANAGEMENT<br>BASEMENT DRAINAGE PLAN |