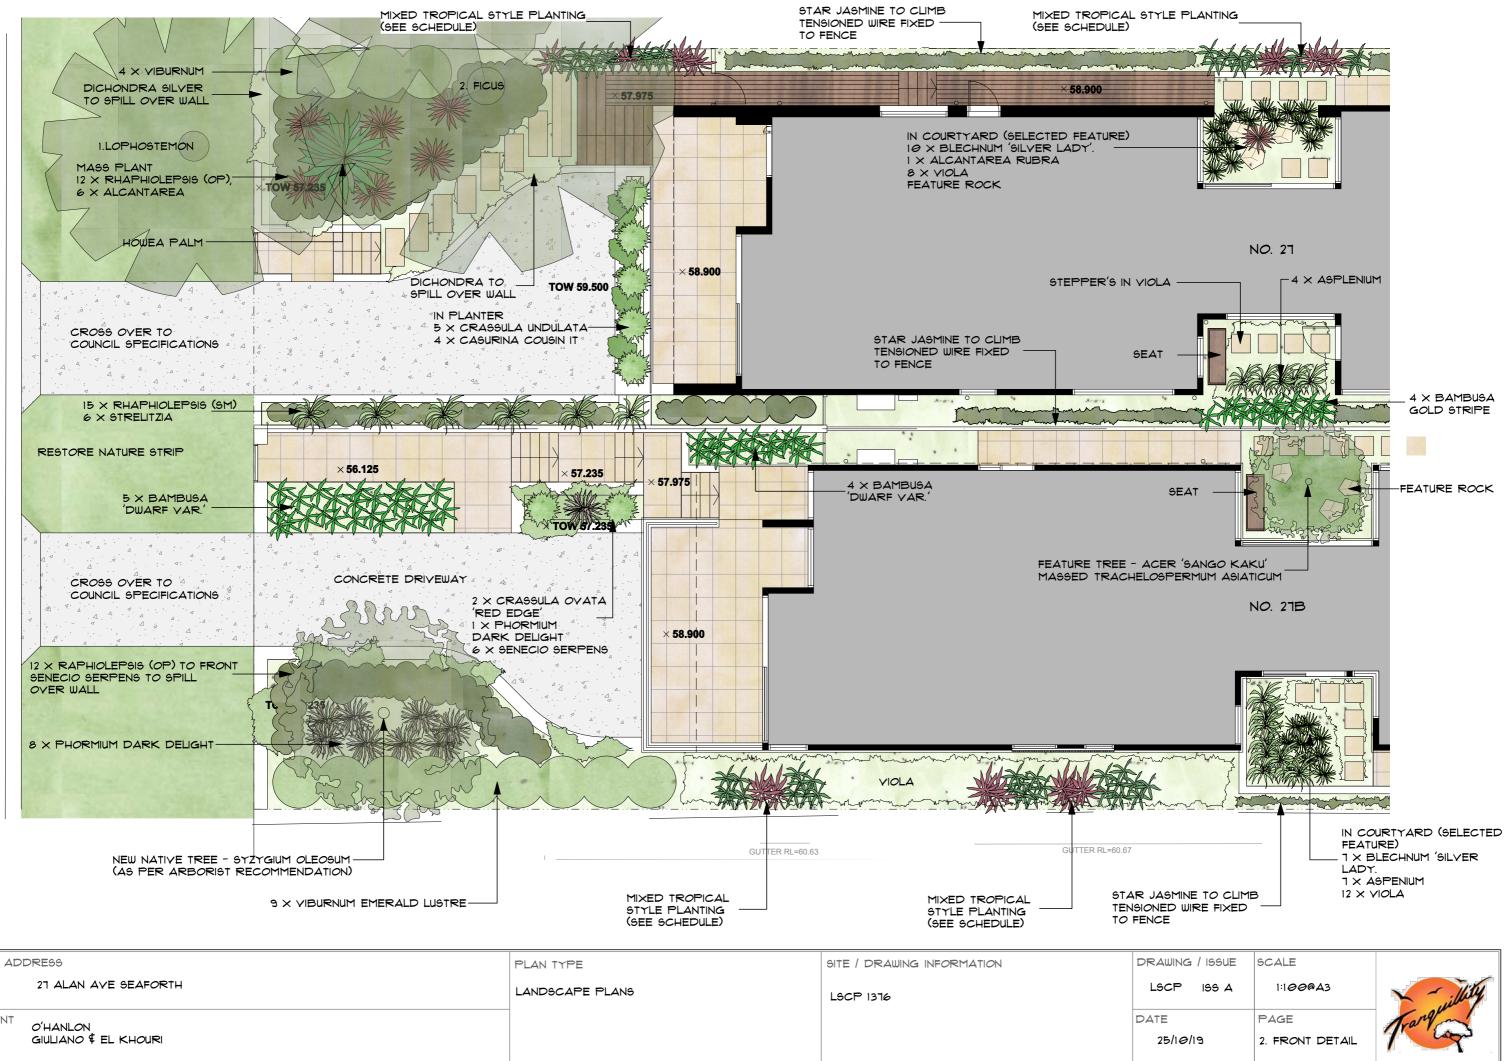

| SITE ADDRESS |                                   | PLAN TYPE       | SITE / DRAWING INFORMATION | DF |
|--------------|-----------------------------------|-----------------|----------------------------|----|
|              | 27 ALAN AVE SEAFORTH              | LANDSCAPE PLANS | L9CP 1376                  |    |
| CLIENT       | O'HANLON<br>GIULIANO \$ EL KHOURI |                 |                            | D4 |