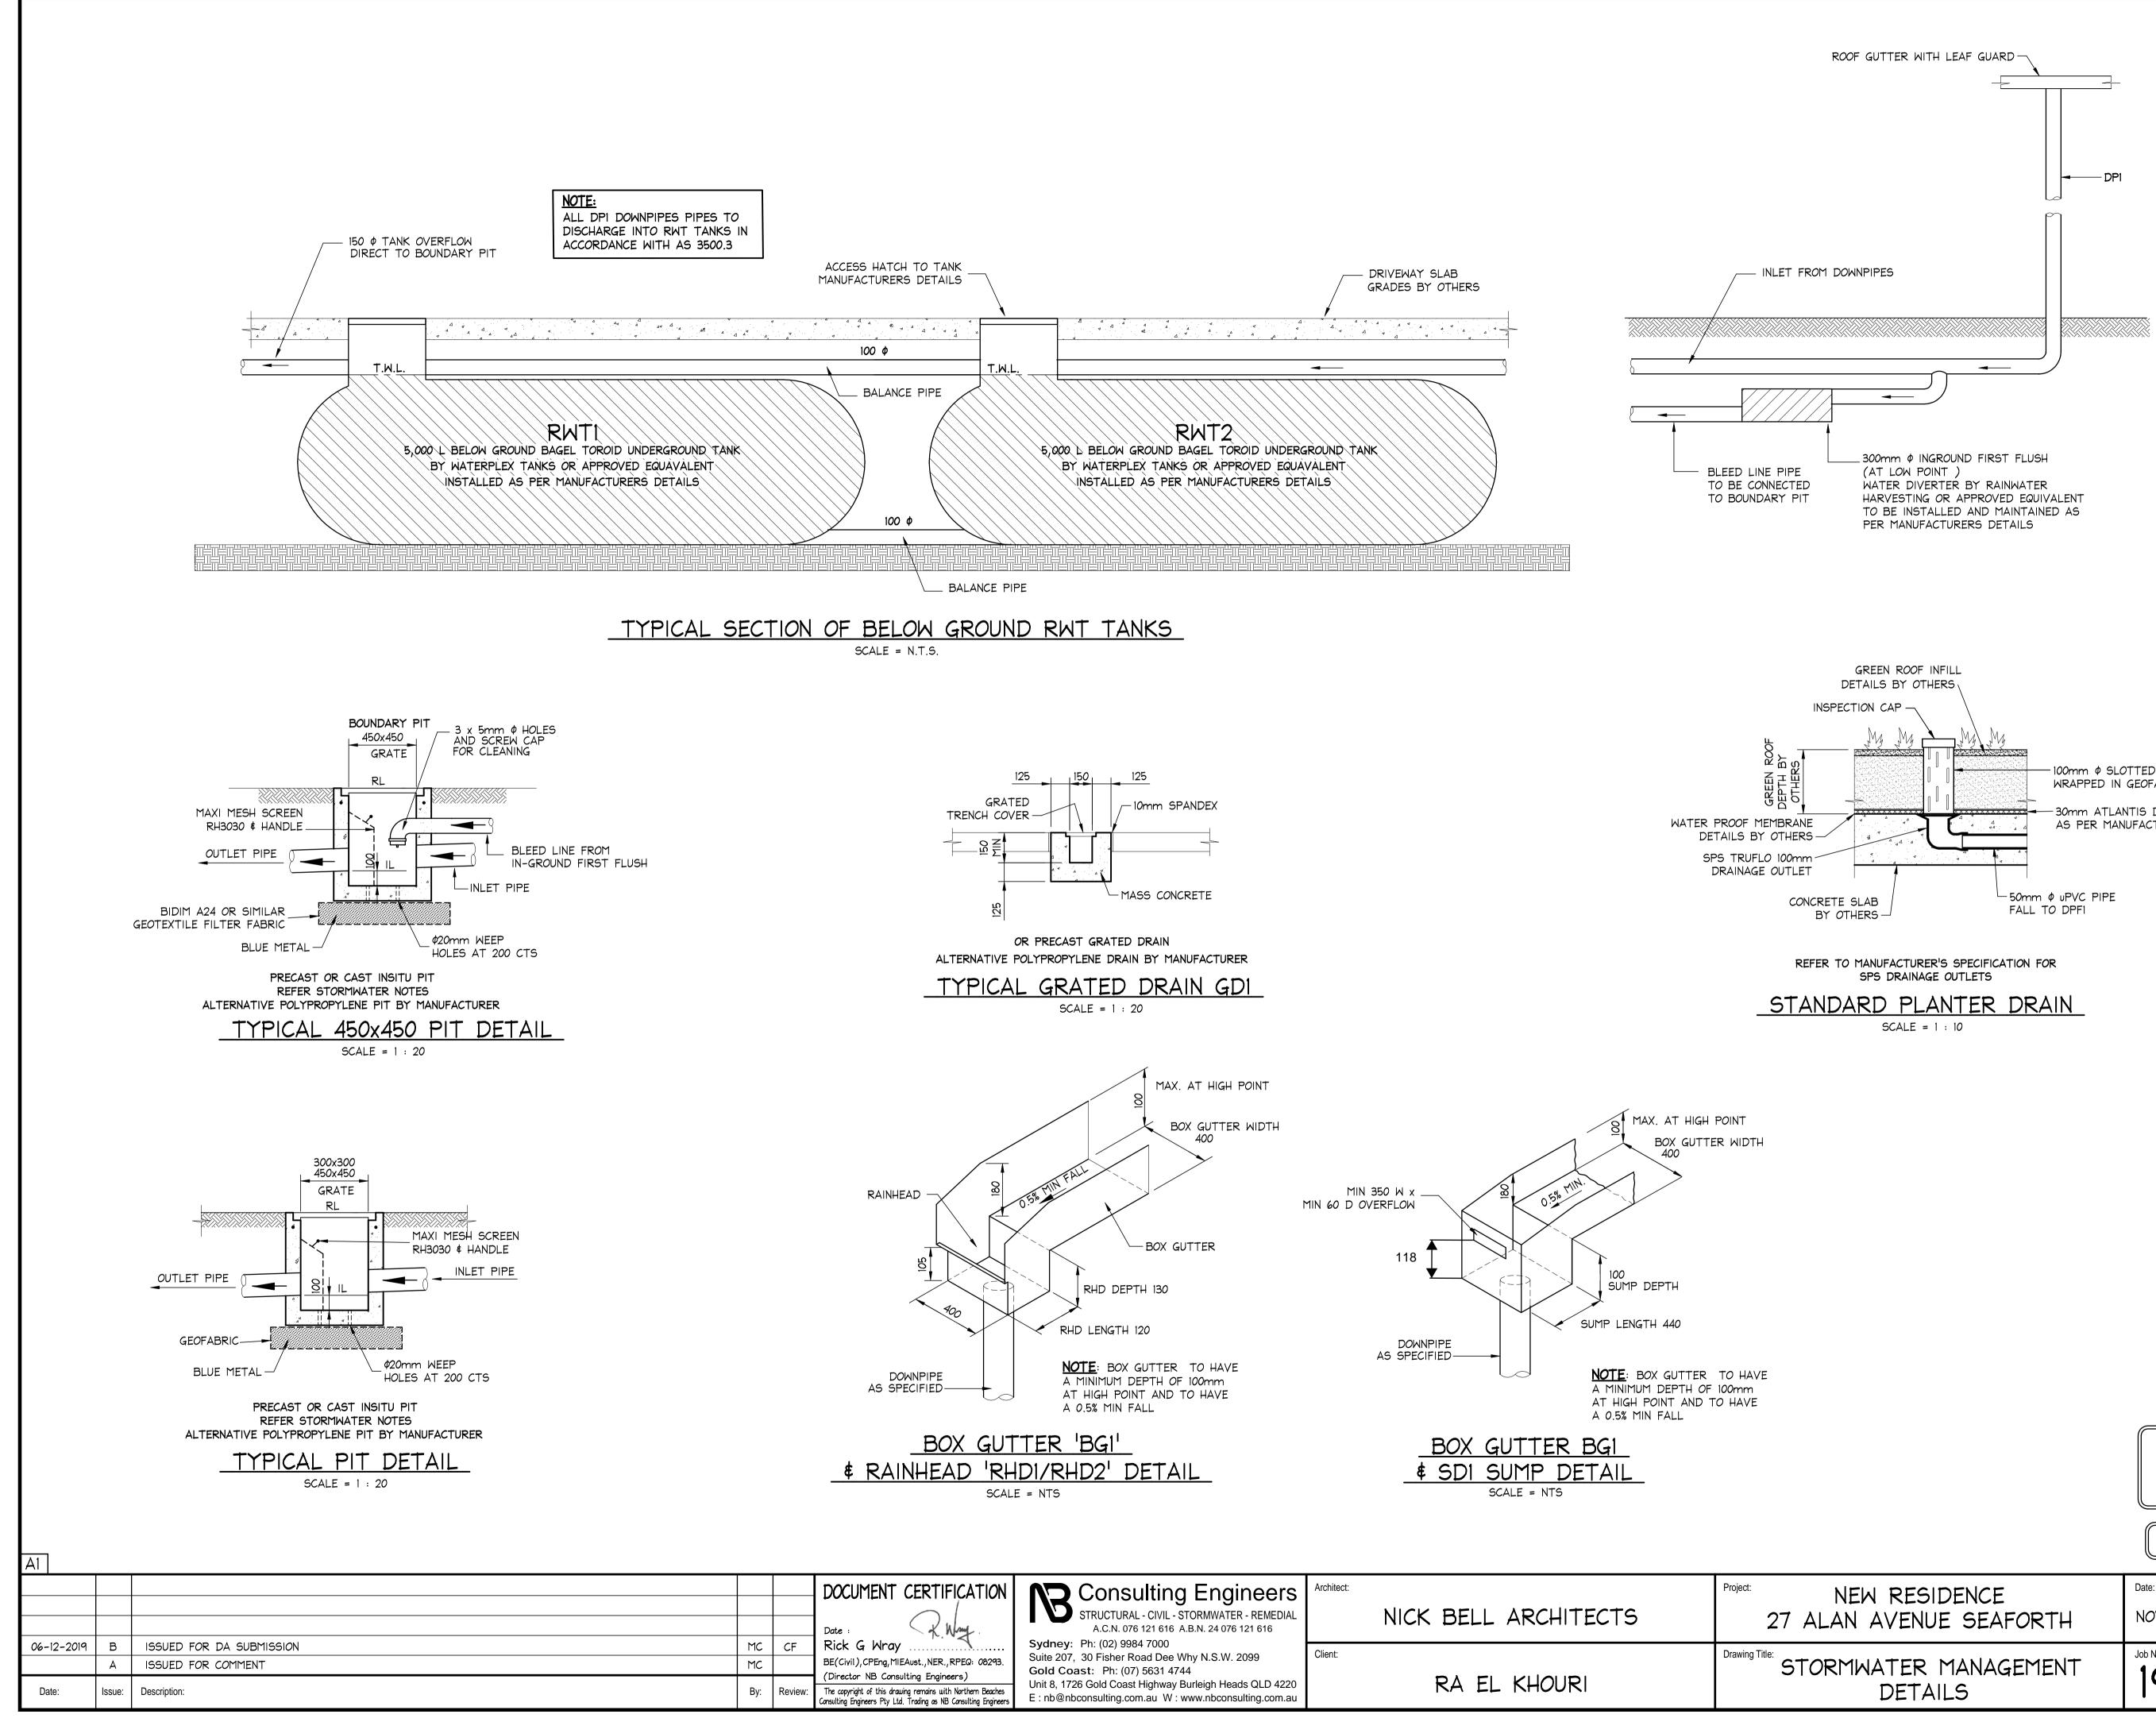

# NOTE:

STORMWATER DRAWINGS DO NOT INCLUDE SUBSOIL AGRICULTURAL DRAINAGE DETAILS FOR D.A. SUBMISSION. NORTHERN BEACHES CONSULTING ENGINEERS PTY LTD MUST BE COMMISSIONED TO INCLUDE THESE DETAILS ONLY WHEN CONSTRUCTION CERTIFICATE AND/OR CONSTRUCTION DOCUMENTATION IS COMPLETE AND PROVIDED.

# NOTE:

ALL DPI DOWN PIPES TO DISCHARGE INTO RAINWATER RE-USE TANKS IN ACCORDANCE WITH AS 3500.3

| RTIFICATION                                                                                            | STRUCTURAL - CIVIL - STORMWATER - REMEDIAL<br>A.C.N. 076 121 616 A.B.N. 24 076 121 616<br>Sydney: Ph: (02) 9984 7000<br>Suite 207, 30 Fisher Road Dee Why N.S.W. 2099<br>Gold Coast: Ph: (07) 5631 4744<br>Unit 8, 1726 Gold Coast Highway Burleigh Heads QLD 4220 |                         | Project: NEW RESIDENCE<br>27 ALAN AVENUE SEAFORTH                 |
|--------------------------------------------------------------------------------------------------------|--------------------------------------------------------------------------------------------------------------------------------------------------------------------------------------------------------------------------------------------------------------------|-------------------------|-------------------------------------------------------------------|
| t.,NER.,RPEQ: 08293.<br>g Engineers)<br>mains with Northern Beaches<br>ling as NB Consulting Engineers |                                                                                                                                                                                                                                                                    | Client:<br>RA EL KHOURI | Drawing Title:<br>STORMWATER MANAGEMENT<br>BASEMENT DRAINAGE PLAN |