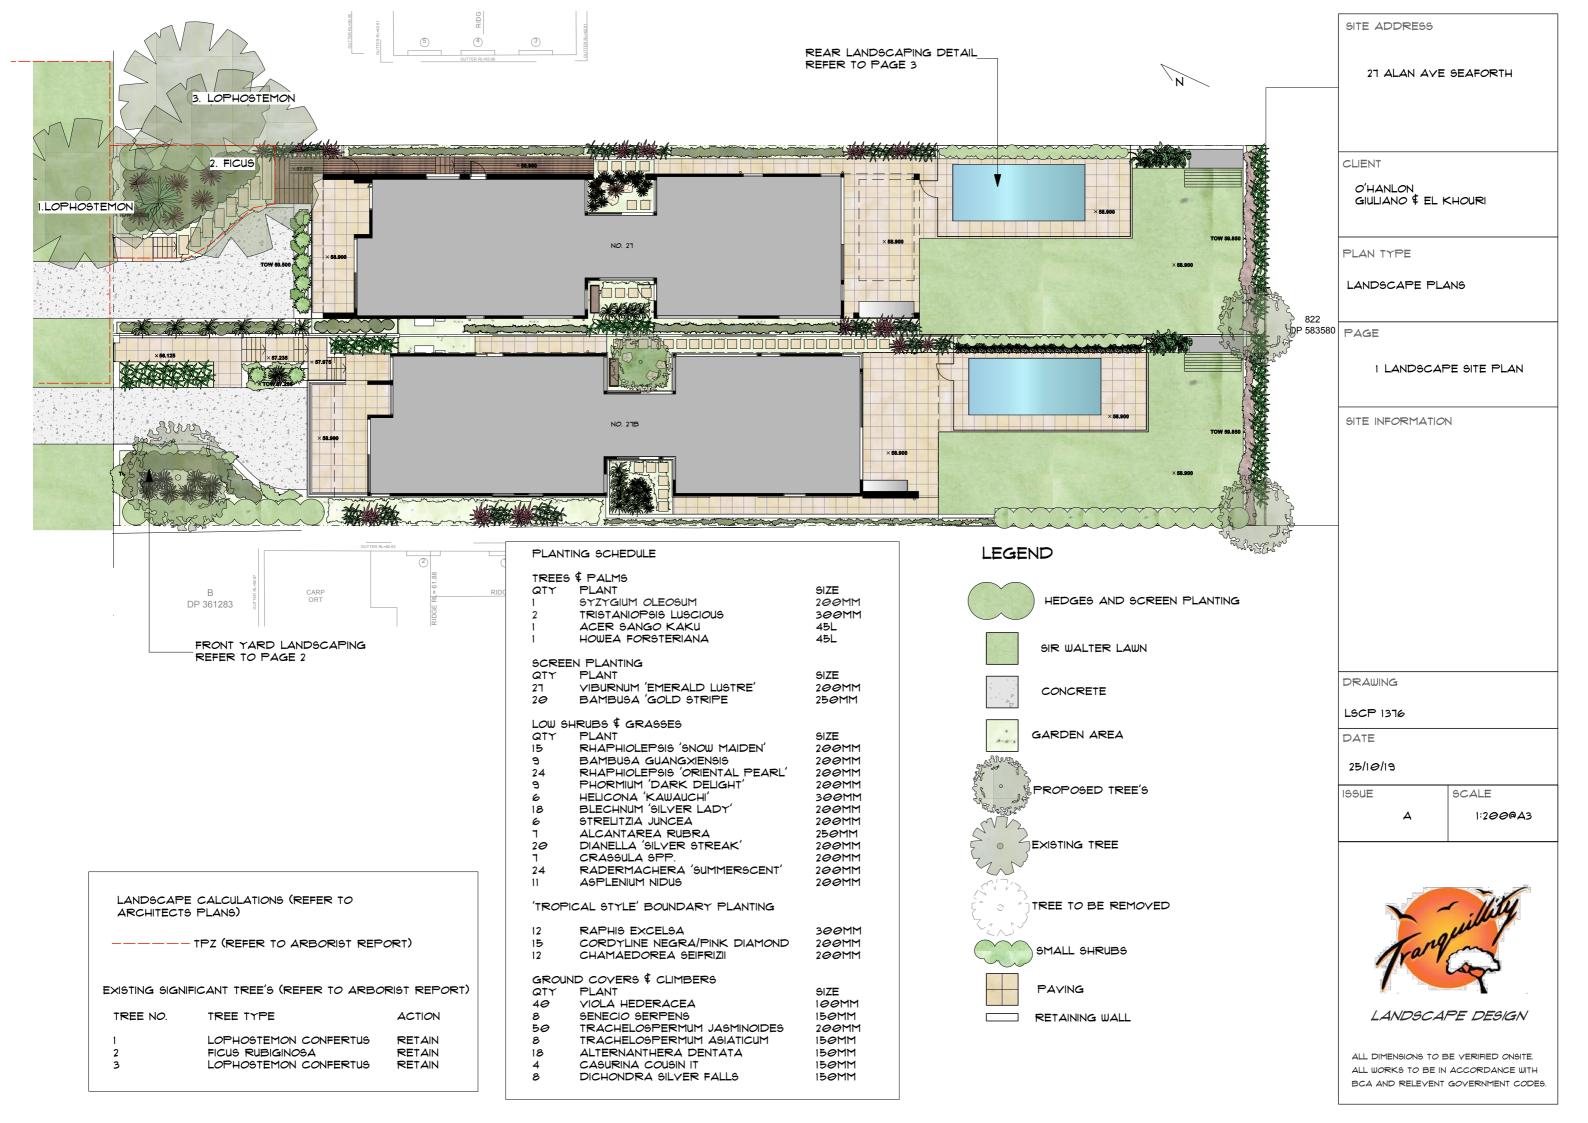

| SITE ADD | DRE69                             | PLAN TYPE       | SITE / DRAWING INFORMATION | DF |
|----------|-----------------------------------|-----------------|----------------------------|----|
|          | 27 ALAN AVE SEAFORTH              | LANDSCAPE PLANS | LSCP 1376                  |    |
|          | O'HANLON<br>GIULIANO \$ EL KHOURI |                 |                            | DA |