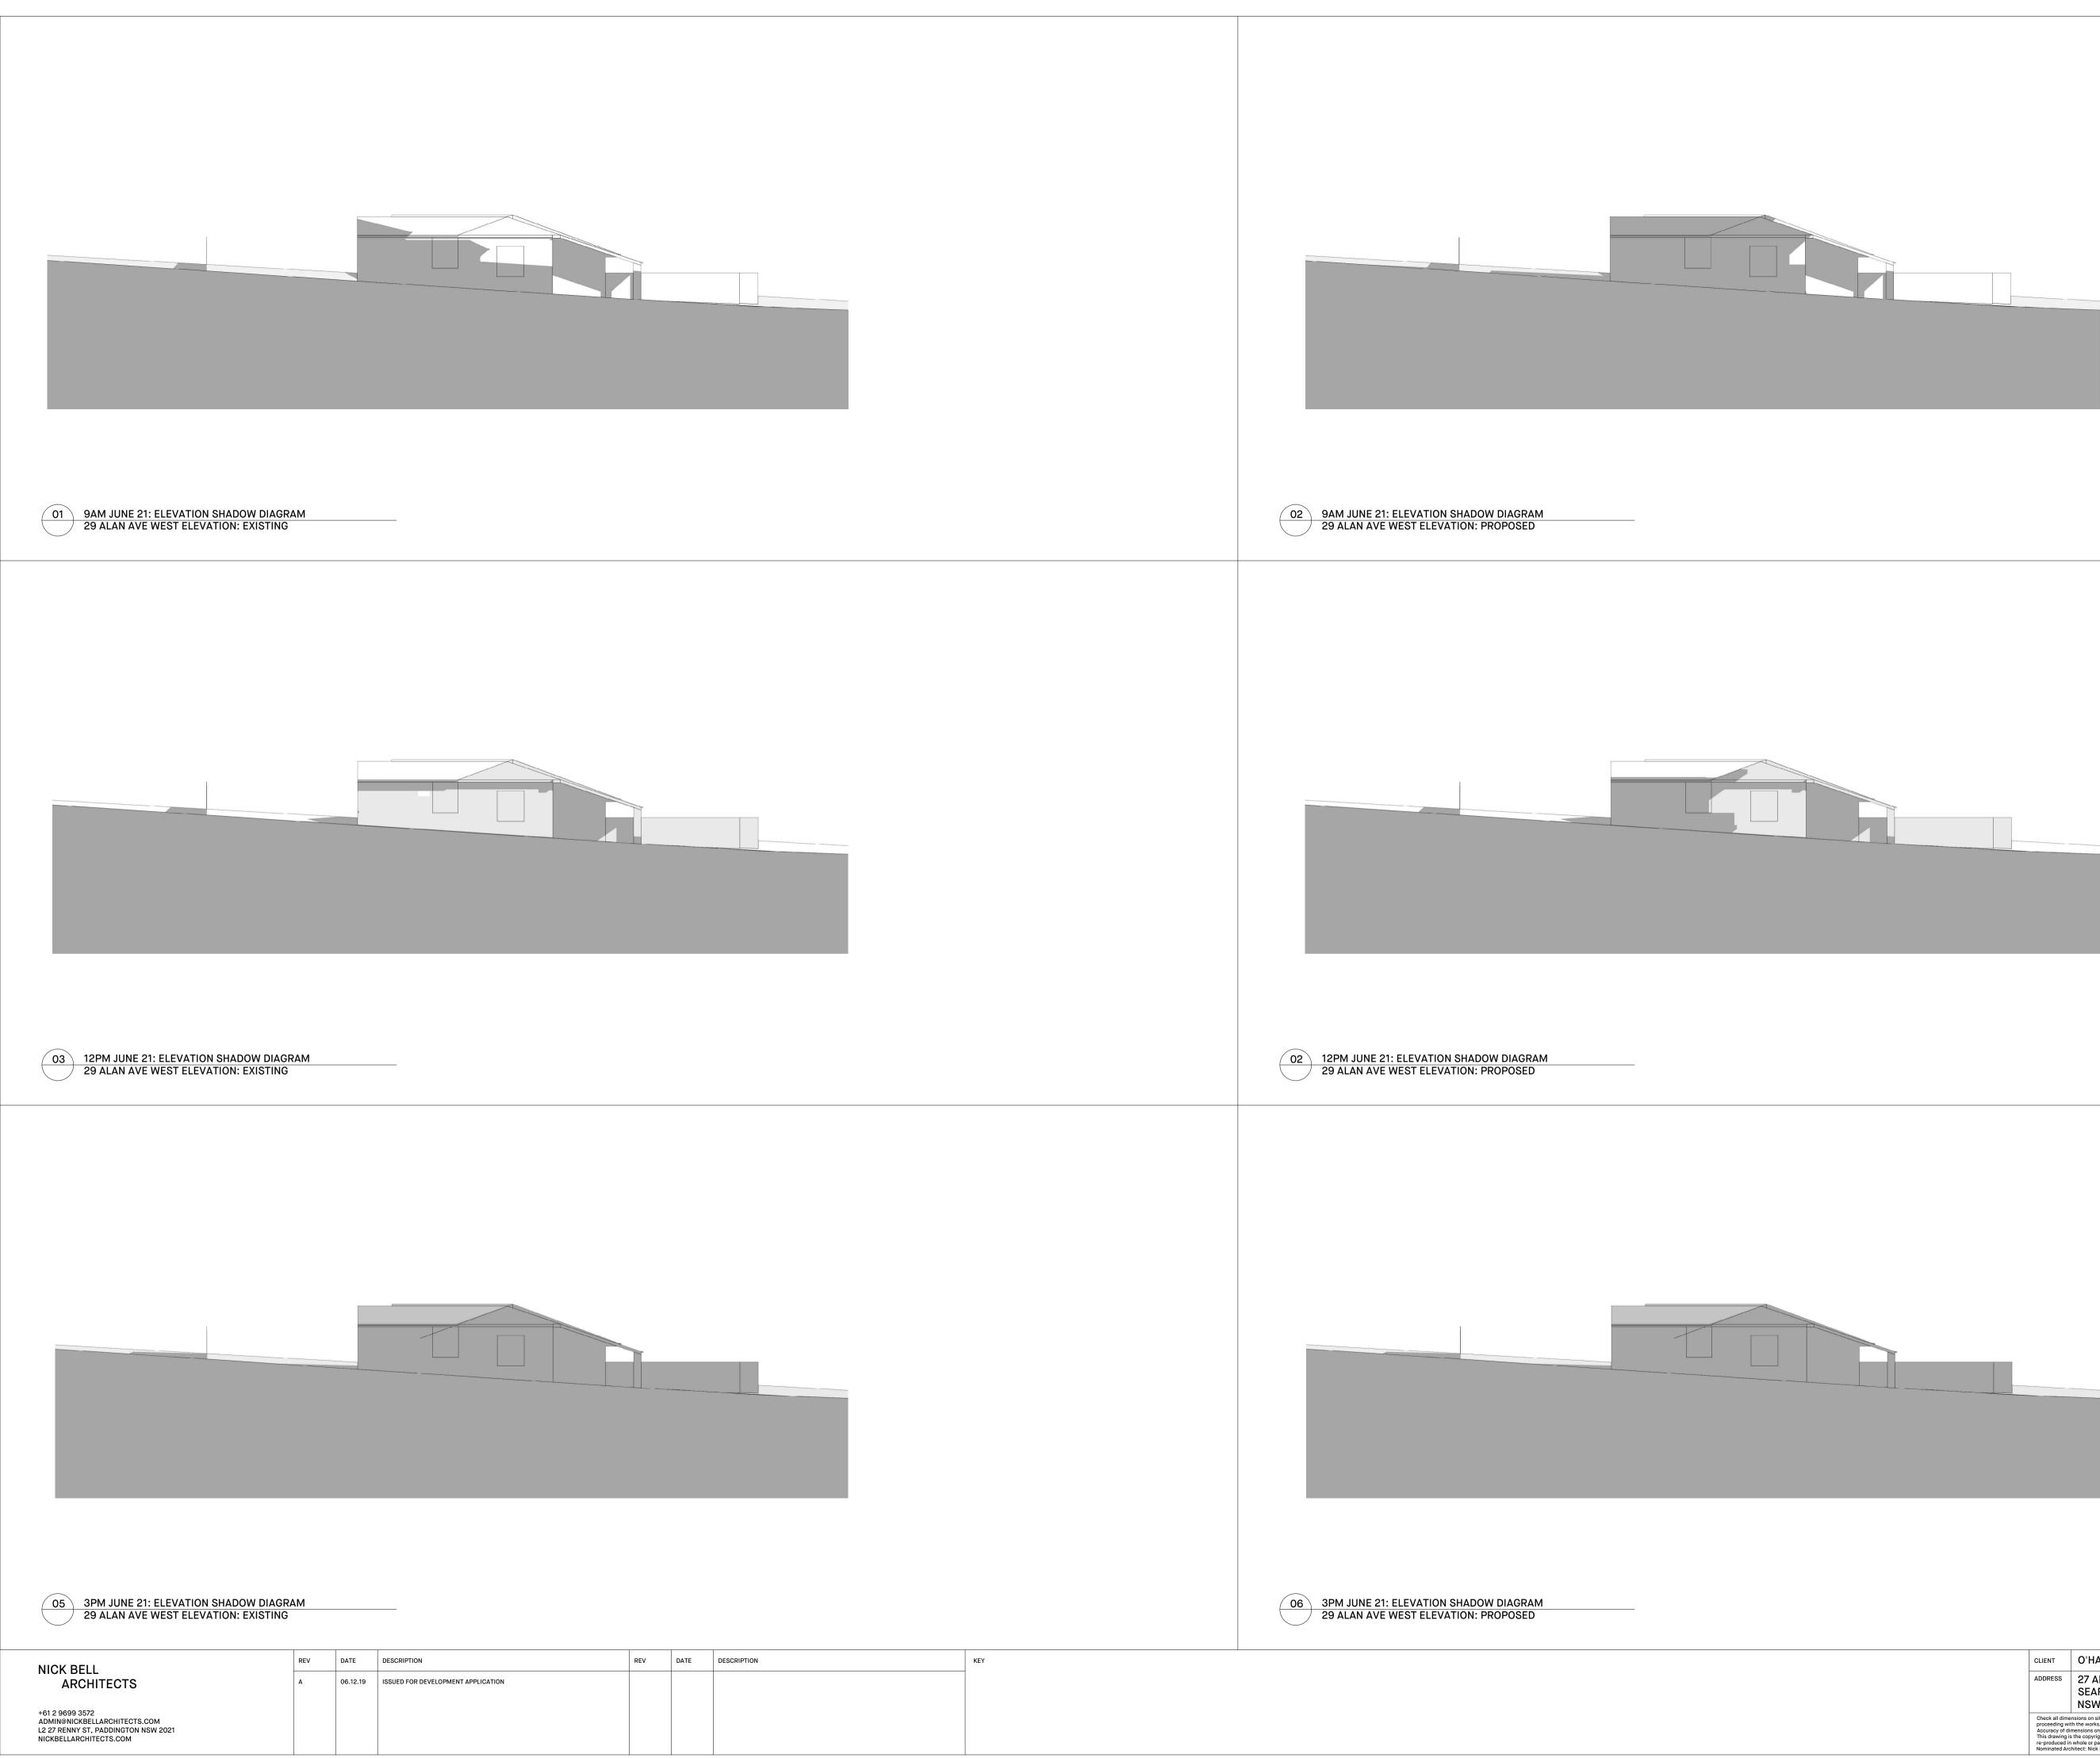

NICK BELL ARCHITECTS CERTIFIES THAT THE SHADOW DIAGRAMS SUBMITTED WITH THIS PROPOSAL ARE: - IN ACCORDANCE WITH THE SURVEY PREPARED BY AXIOM SPATIAL REGISTERED SURVEYORS AS SUBMITTED WITH THE DEVELOPMENT APPLICATION - DRAWN TO TRUE NORTH - INDICATE SHADOWS CAST BY THE PROPOSAL AT 9AM, 12PM AND 3PM ON 21 JUNE - INDICATE THE SHADOWS CAST BY EXISTING BUILDINGS AND STRUCTURES ON THE SITE AND IN THE SURROUNDING AREA

CERTIFIED BY: P

POPPI DENISON NSW REGISTERED ARCHITECT NO. 8322

| CLIENT                          | O'HANLON, GIULIANO & EL KHOURI                                                                                                                                                                                                                                                                                                                                                                                                            | DRAWING | 27 ALAN AVE<br>WINTER SOLSTICE<br>ELEVATION SHADOW DIAGRAMS |  |
|---------------------------------|-------------------------------------------------------------------------------------------------------------------------------------------------------------------------------------------------------------------------------------------------------------------------------------------------------------------------------------------------------------------------------------------------------------------------------------------|---------|-------------------------------------------------------------|--|
| ADDRESS                         | 27 ALAN AVENUE<br>SEAFORTH                                                                                                                                                                                                                                                                                                                                                                                                                |         |                                                             |  |
|                                 | NSW 2092                                                                                                                                                                                                                                                                                                                                                                                                                                  | SCALE   | 1:200 @ A1                                                  |  |
| proceeding wi<br>Accuracy of di | Check all dimensions on site and report any discrepancies immediately before<br>proceeding with the works. DO NOT SCALE FROM DRAWINGS.<br>Accuracy of dimensions on site are the responsibility of the contractor.<br>This drawing is the copyright of Nick Bell Architects and must not be used, copied or<br>re-produced in whole or part except by written agreement.<br>Nominated Architect: Nick Bell - NSW Registration Number 8322 |         | ALAN-DA-902                                                 |  |
| re-produced in                  |                                                                                                                                                                                                                                                                                                                                                                                                                                           |         | А                                                           |  |