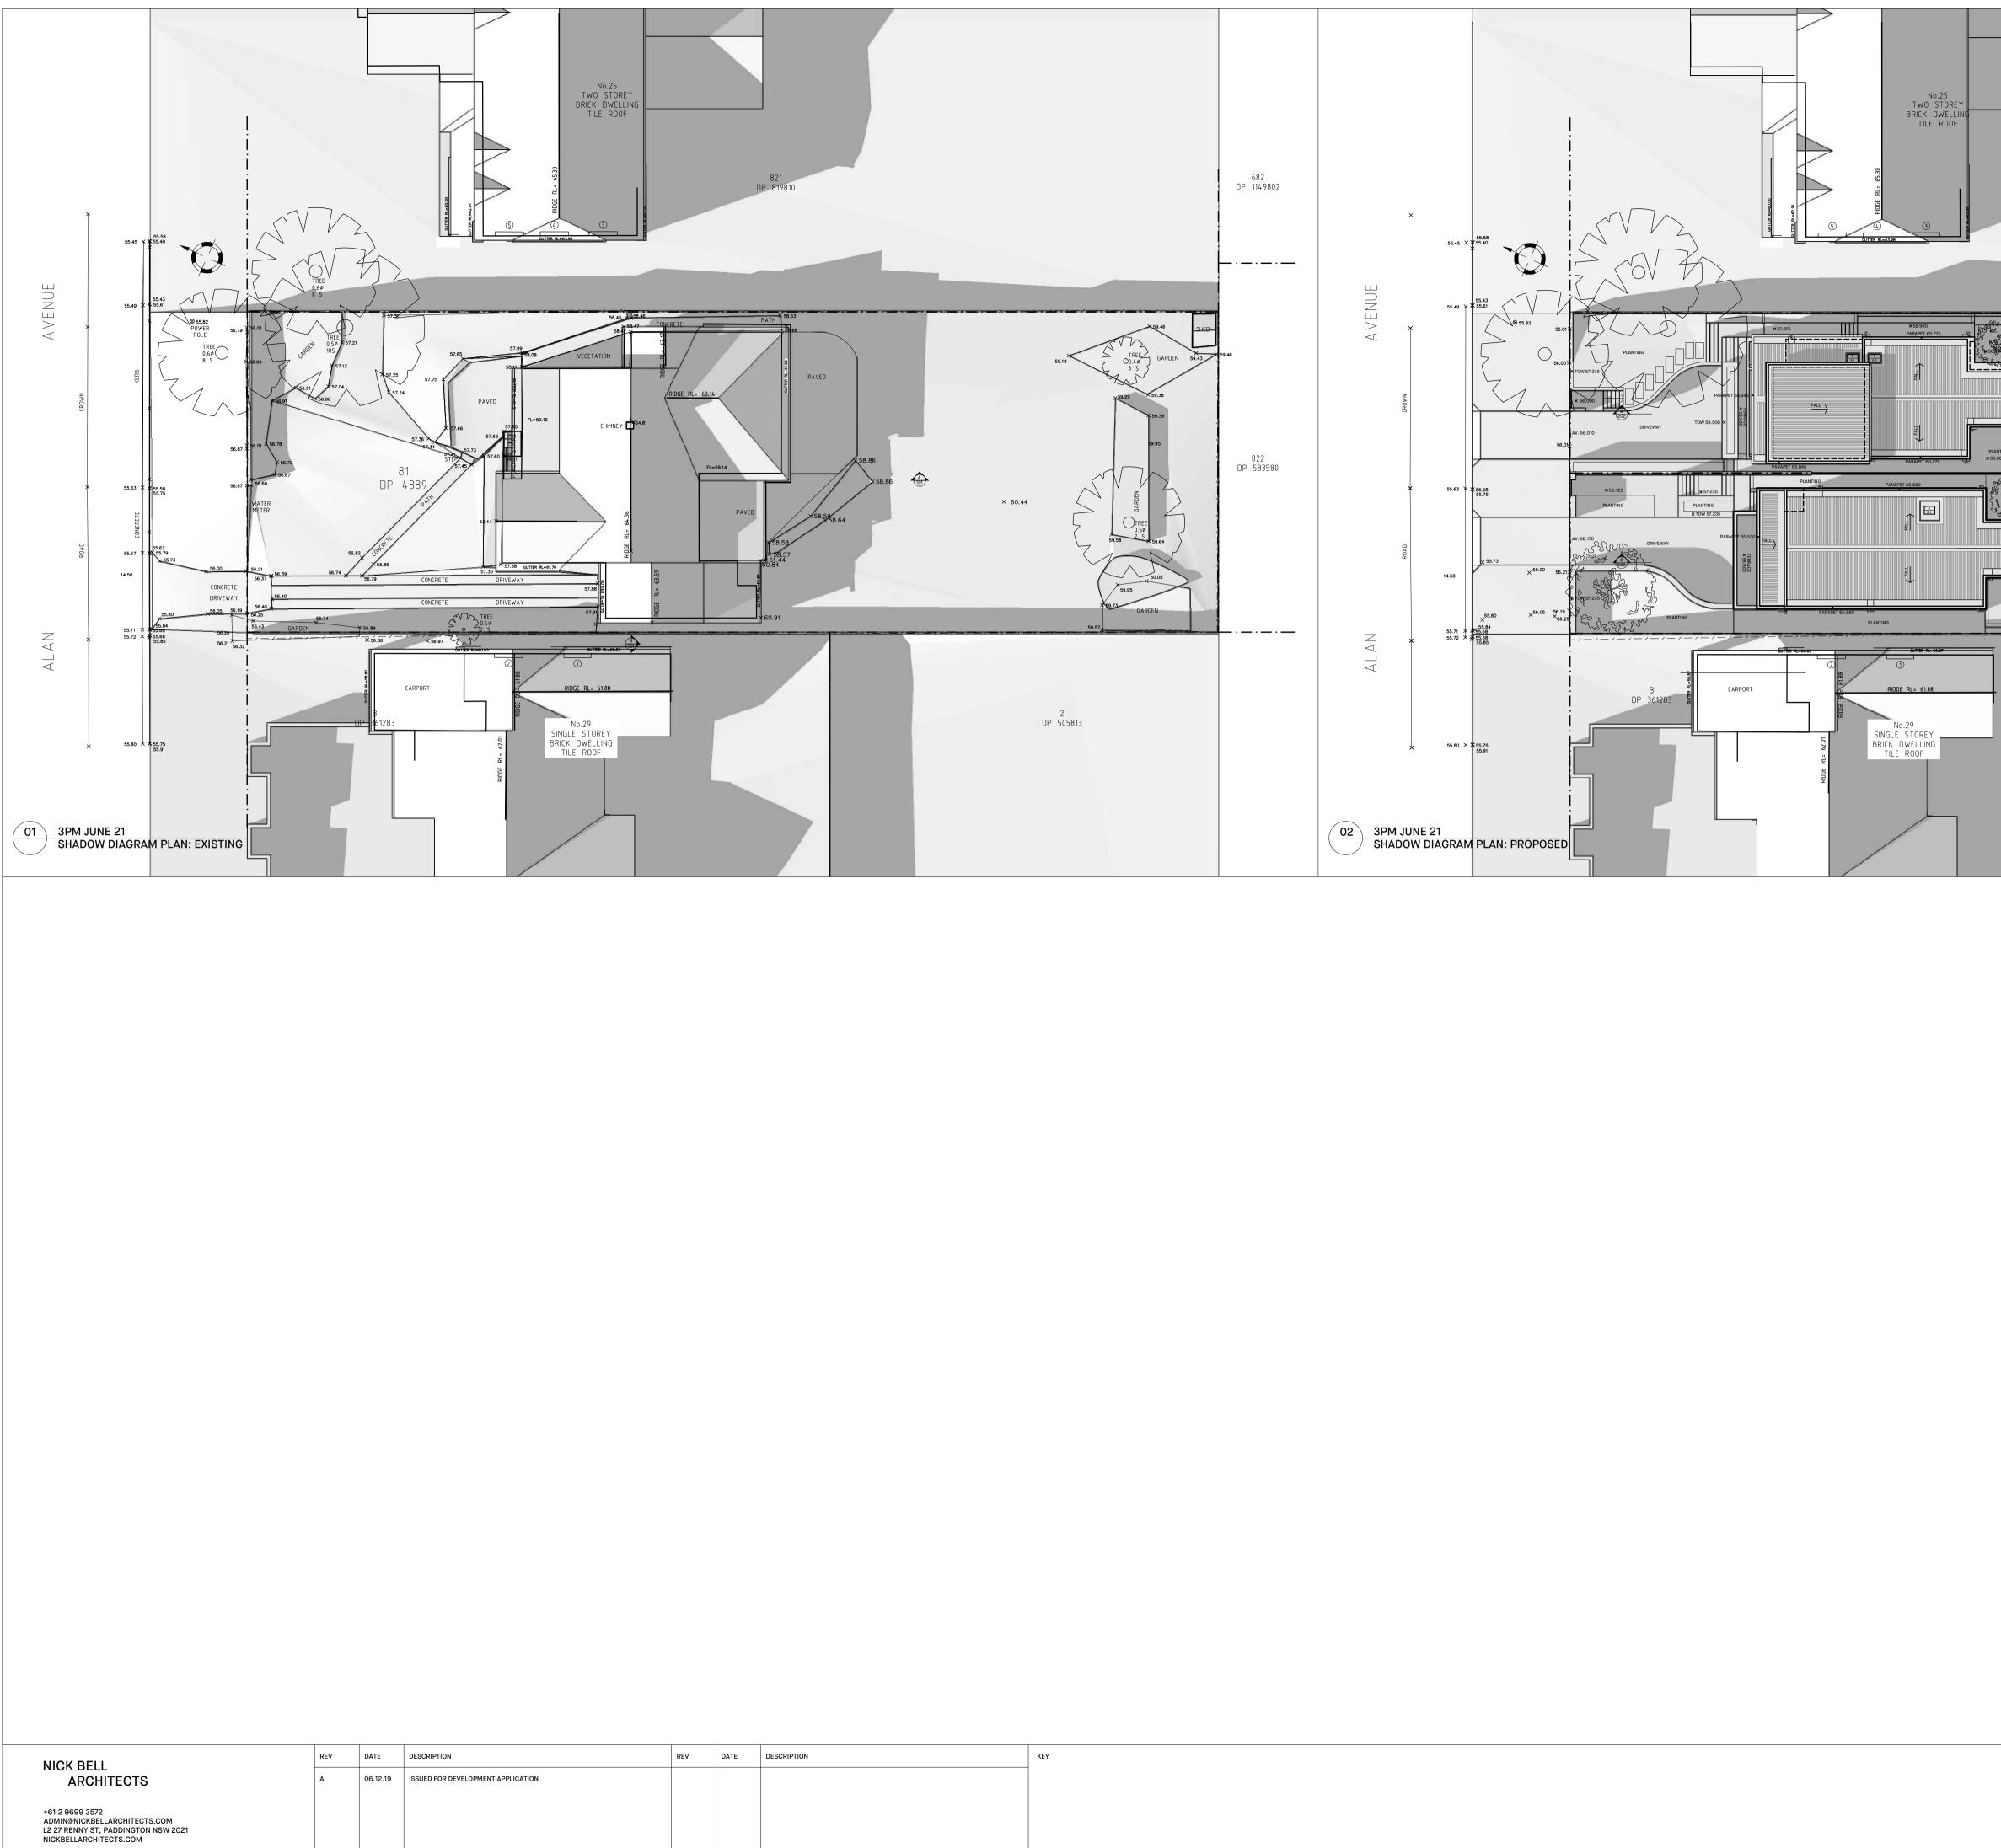

| CERTIFICATION OF SHADOW DIAGRAMS |
|----------------------------------|
|                                  |

NICK BELL ARCHITECTS CERTIFIES THAT THE SHADOW DIAGRAMS SUBMITTED WITH THIS PROPOSAL ARE: - IN ACCORDANCE WITH THE SURVEY PREPARED BY AXIOM SPATIAL REGISTERED SURVEYORS AS SUBMITTED WITH THE DEVELOPMENT APPLICATION - DRAWN TO TRUE NORTH - INDICATE SHADOWS CAST BY THE PROPOSAL AT 9AM, 12PM AND 3PM ON 21 JUNE - INDICATE THE SHADOWS CAST BY EXISTING BUILDINGS AND STRUCTURES ON THE SITE AND IN THE SURROUNDING AREA

CERTIFIED BY: R

POPPI DENISON NSW REGISTERED ARCHITECT NO. 8322

|                                                                                                                                                                                                                                                                                                                                                                                                                                           | CLIENT  | O'HANLON, GIULIANO & EL KHOURI             | DRAWING     | 3PM PLAN SHADOW |
|-------------------------------------------------------------------------------------------------------------------------------------------------------------------------------------------------------------------------------------------------------------------------------------------------------------------------------------------------------------------------------------------------------------------------------------------|---------|--------------------------------------------|-------------|-----------------|
|                                                                                                                                                                                                                                                                                                                                                                                                                                           | ADDRESS | RESS 27 ALAN AVENUE<br>SEAFORTH            |             | DIAGRAMS        |
|                                                                                                                                                                                                                                                                                                                                                                                                                                           |         | NSW 2092                                   | SCALE       | 1:200 @ A1      |
| Check all dimensions on site and report any discrepancies immediately before<br>proceeding with the works. DO NOT SCALE FROM DRAWINGS.<br>Accuracy of dimensions on site are the responsibility of the contractor.<br>This drawing is the copyright of Nick Bell Architects and must not be used, copied or<br>re-produced in whole or part except by written agreement.<br>Nominated Architect: Nick Bell - NSW Registration Number 8322 |         | DWG NO.                                    | ALAN-DA-901 |                 |
|                                                                                                                                                                                                                                                                                                                                                                                                                                           |         | whole or part except by written agreement. | REVISION    | А               |