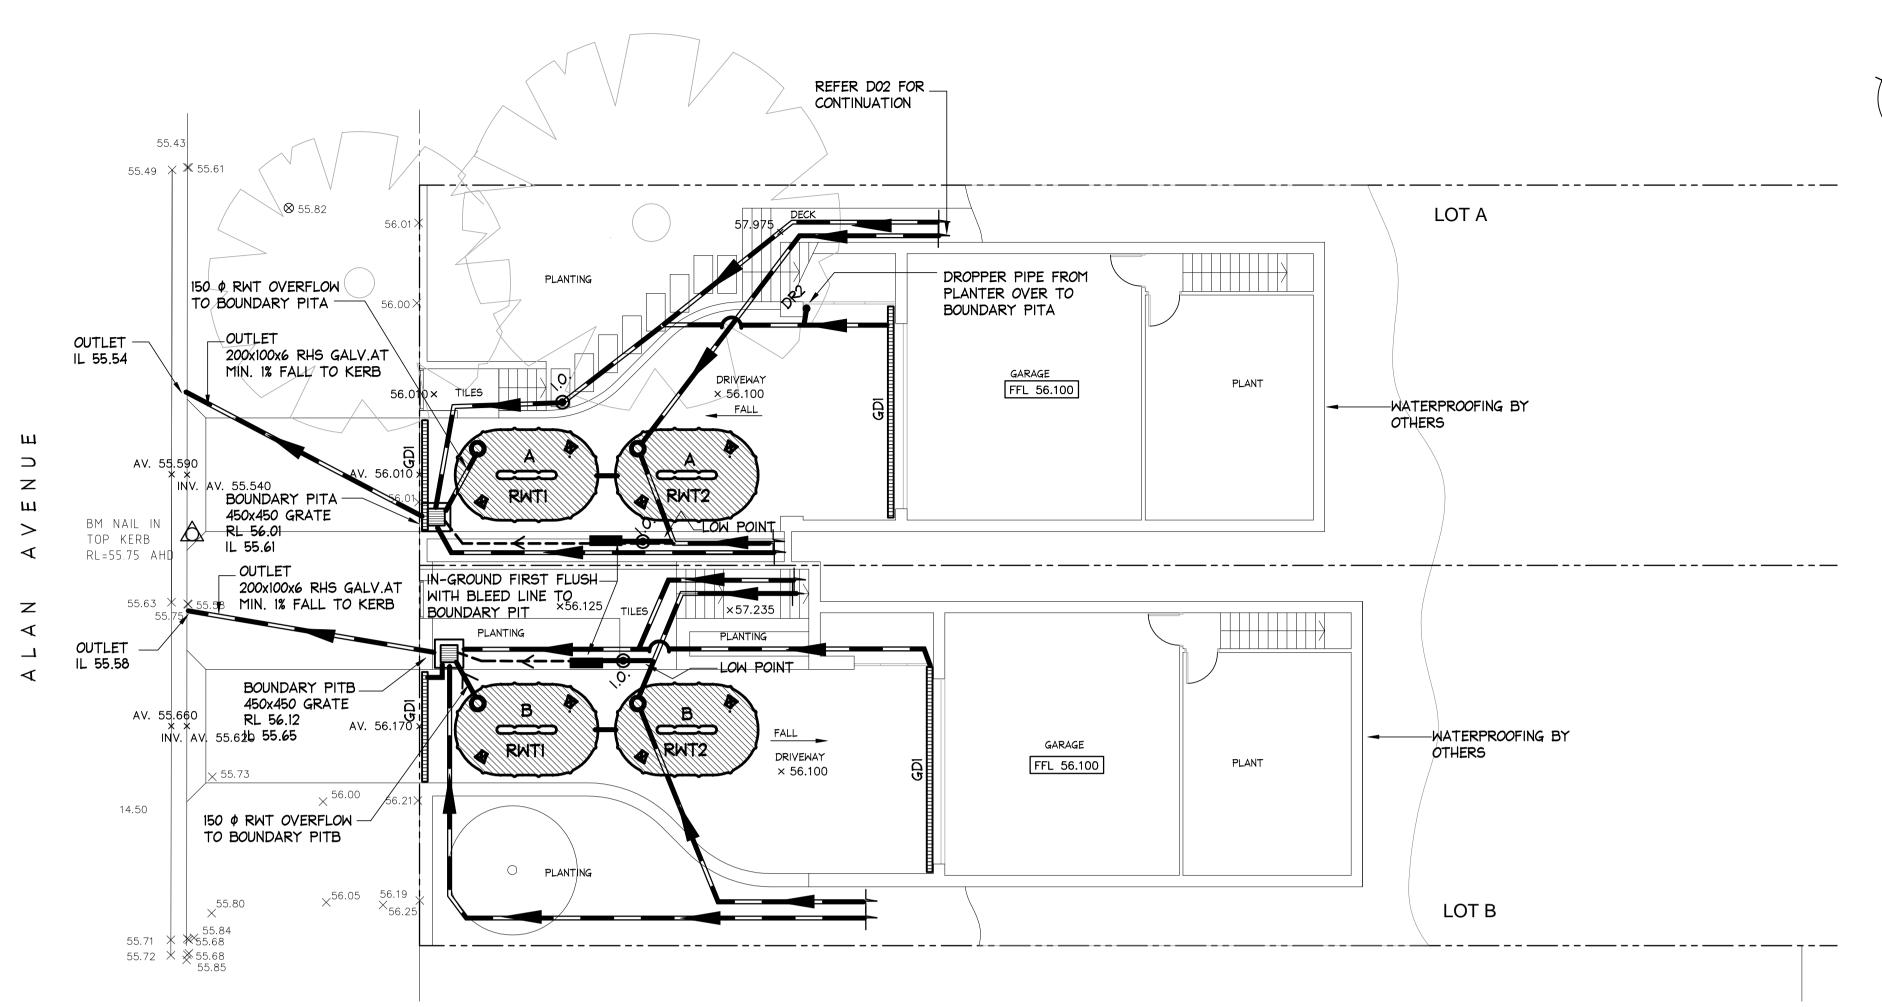

BASEMENT - DRAINAGE PLAN SCALE = 1 : 100

| LEGEND                                                                                 |                                                                                                                           |  |  |
|----------------------------------------------------------------------------------------|---------------------------------------------------------------------------------------------------------------------------|--|--|
| St. •                                                                                  | 100mm Ø DOWNPIPE TO DISCHARGE TO RWT                                                                                      |  |  |
| Re •                                                                                   | 100mm Ø DROPPER PIPE TO DISCHARGE TO BOUNDARY PIT                                                                         |  |  |
| Sprie<br>Sprie<br>Sprie<br>Sprie                                                       | RAINHEAD WITH 100mm Ø DOWNPIPE<br>DISCHARGE TO RWT                                                                        |  |  |
| SU D                                                                                   | SUMP WITH 100mm Ø DOWNPIPE<br>DISCHARGE TO RWT                                                                            |  |  |
| BGI                                                                                    | BOX GUTTER, REFER TO DETAILS                                                                                              |  |  |
| & ●Ē                                                                                   | SPREADER                                                                                                                  |  |  |
|                                                                                        | NEW STORMWATER PIPE                                                                                                       |  |  |
|                                                                                        | STORMWATER PIPE FLOW DIRECTION                                                                                            |  |  |
| PIT                                                                                    | STORMWATER PIT                                                                                                            |  |  |
| <b>()</b> 1.0.                                                                         | INSPECTION OPENING                                                                                                        |  |  |
| GDI                                                                                    | GRATED DRAIN<br>GDI - 150 MIN DEPTH x 150 WIDE GRATED DRAIN<br>GD2 - STORMTECH 65AG GRATED DRAIN                          |  |  |
| RWT 1, RWT 2                                                                           | UNDERGROUND RAINWATER TANKS (UNDER DRIVEWAY)<br>TOROID BAGELS - 3780L x 2400W x 1350D<br>RWT 1 = 5000 L<br>RWT 2 = 5000 L |  |  |
| NOTE: ALL DRAINAGE LINES ARE INDICATIVE ONLY.<br>LOCATION MAY VARY DUE TO CONSTRAINTS. |                                                                                                                           |  |  |

# NOTE:

ALL DPI DOWN PIPES TO DISCHARGE INTO RAINWATER RE-USE TANKS IN ACCORDANCE WITH AS 3500.3

| RTIFICATION                                                                                            | STRUCTURAL - CIVIL - STORMWATER - REMEDIAL<br>A.C.N. 076 121 616 A.B.N. 24 076 121 616<br>Sydney: Ph: (02) 9984 7000<br>Suite 207, 30 Fisher Road Dee Why N.S.W. 2099<br>Gold Coast: Ph: (07) 5631 4744<br>Unit 8, 1726 Gold Coast Highway Burleigh Heads QLD 4220 |                         | Project: NEW RESIDENCE<br>27 ALAN AVENUE SEAFORTH                 |
|--------------------------------------------------------------------------------------------------------|--------------------------------------------------------------------------------------------------------------------------------------------------------------------------------------------------------------------------------------------------------------------|-------------------------|-------------------------------------------------------------------|
| t.,NER.,RPEQ: 08293.<br>g Engineers)<br>mains with Northern Beaches<br>ling as NB Consulting Engineers |                                                                                                                                                                                                                                                                    | Client:<br>RA EL KHOURI | Drawing Title:<br>STORMWATER MANAGEMENT<br>BASEMENT DRAINAGE PLAN |