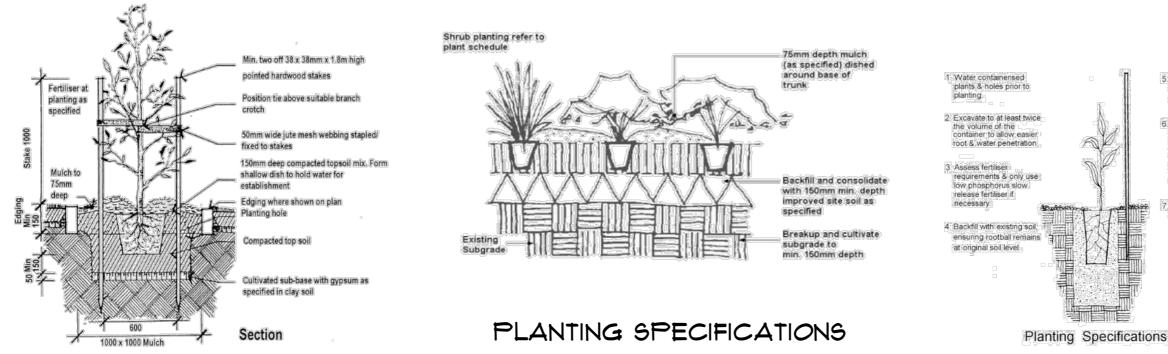

STAKING

ALL TREES NOT SELF SUPPORTING AND TREES GENERALLY SHALL BE PROVIDED WITH POINTED HARDWOOD STAKES AS FOLLOWS: TREES UP TO CONTAINER SIZE OF 25L - 2 × 25MM × 25MM × 1M HIGH STAKES AT EACH TREES ABOVE CONTAINER SIZE OF 25L - 2 × 50 × 50 × 2.1 HIGH STAKES EACH

TIES SHALL BE OF 50MM WIDE JUTE MESH WEBBING TIED ' FIGURE EIGHT PATTERN' TO SUPPORT THE PLANT AND TIES TO BE FIXED SECURELY TO STAKES

#### PLANTING MATERIALS

PLANTS SHALL CORRESPOND TO THE PLANTING INDEX. THERE SHALL BE NO SUBSTITUTION IN QUALITY OR QUANTITY OF MATERIAL UNLESS OTHERWISE SPECIFIED BY THE LANDSCAPE ARCHITECT. THE LANDSCAPE ARCHITECT RESERVES THE RIGHT TO REFUSE ANY MATERIAL SHOWING SIGNS OF DISEASE, DISTORTED GROWTH HABIT OR MALPRACTICE. PLANTS TO BE PLACED IN THE GROUND NO MORE THAN 48 HOURS AFTER ARRIVAL ON SITE. PLANTS TO BE PLANTED IN ACCORDANCE WITH THE PLANTING DETAIL. PLANTING HOLES TO BE DUG DOUBLE THE WIDTH OF THE POT SIZE AND BACKFILLED WITH ORGANIC SOIL AND NATIVE FERTILIZER. THE FINISHED LEVEL OF THE PLANT IS TO FINISH FLUSH WITH THE EXISTING POT LEVEL NO BACKFILLING AROUND THE STEM OF THE PLANT WITH EITHER SOIL OR MULCH.

#### MULCH

ALL PLANTER BEDS AND GARDEN AREAS SHALL HAVE CYPRESS MULCH .. ALL MULCH IS TO BE FREE OF DELETERIOUS MATTER SUCH AS SOIL, WEEDS AND STICKS.

SITE ADDRESS 27 ALAN AVE SEAFORTH CLIENT O'HANLON GIULIANO & EL KHOURI PLAN TYPE LANDSCAPE PLANS PAGE 4. SPECIFICATIONS SITE INFORMATION DRAWING LSCP 1376 DATE 25/10/19 SCALE ISSUE 5. Apply mulch 75mm А thick keeping clear of stems. 6. Place timber stake to mark plant locations Only use hessian ties or larger trees. Ensure stake does not penetrate the rootball 7 Water & tamp plant to to settle soil. LANDSCAPE DESIGN ALL DIMENSIONS TO BE VERIFIED ONSITE. ALL WORKS TO BE IN ACCORDANCE WITH BCA AND RELEVENT GOVERNMENT CODES