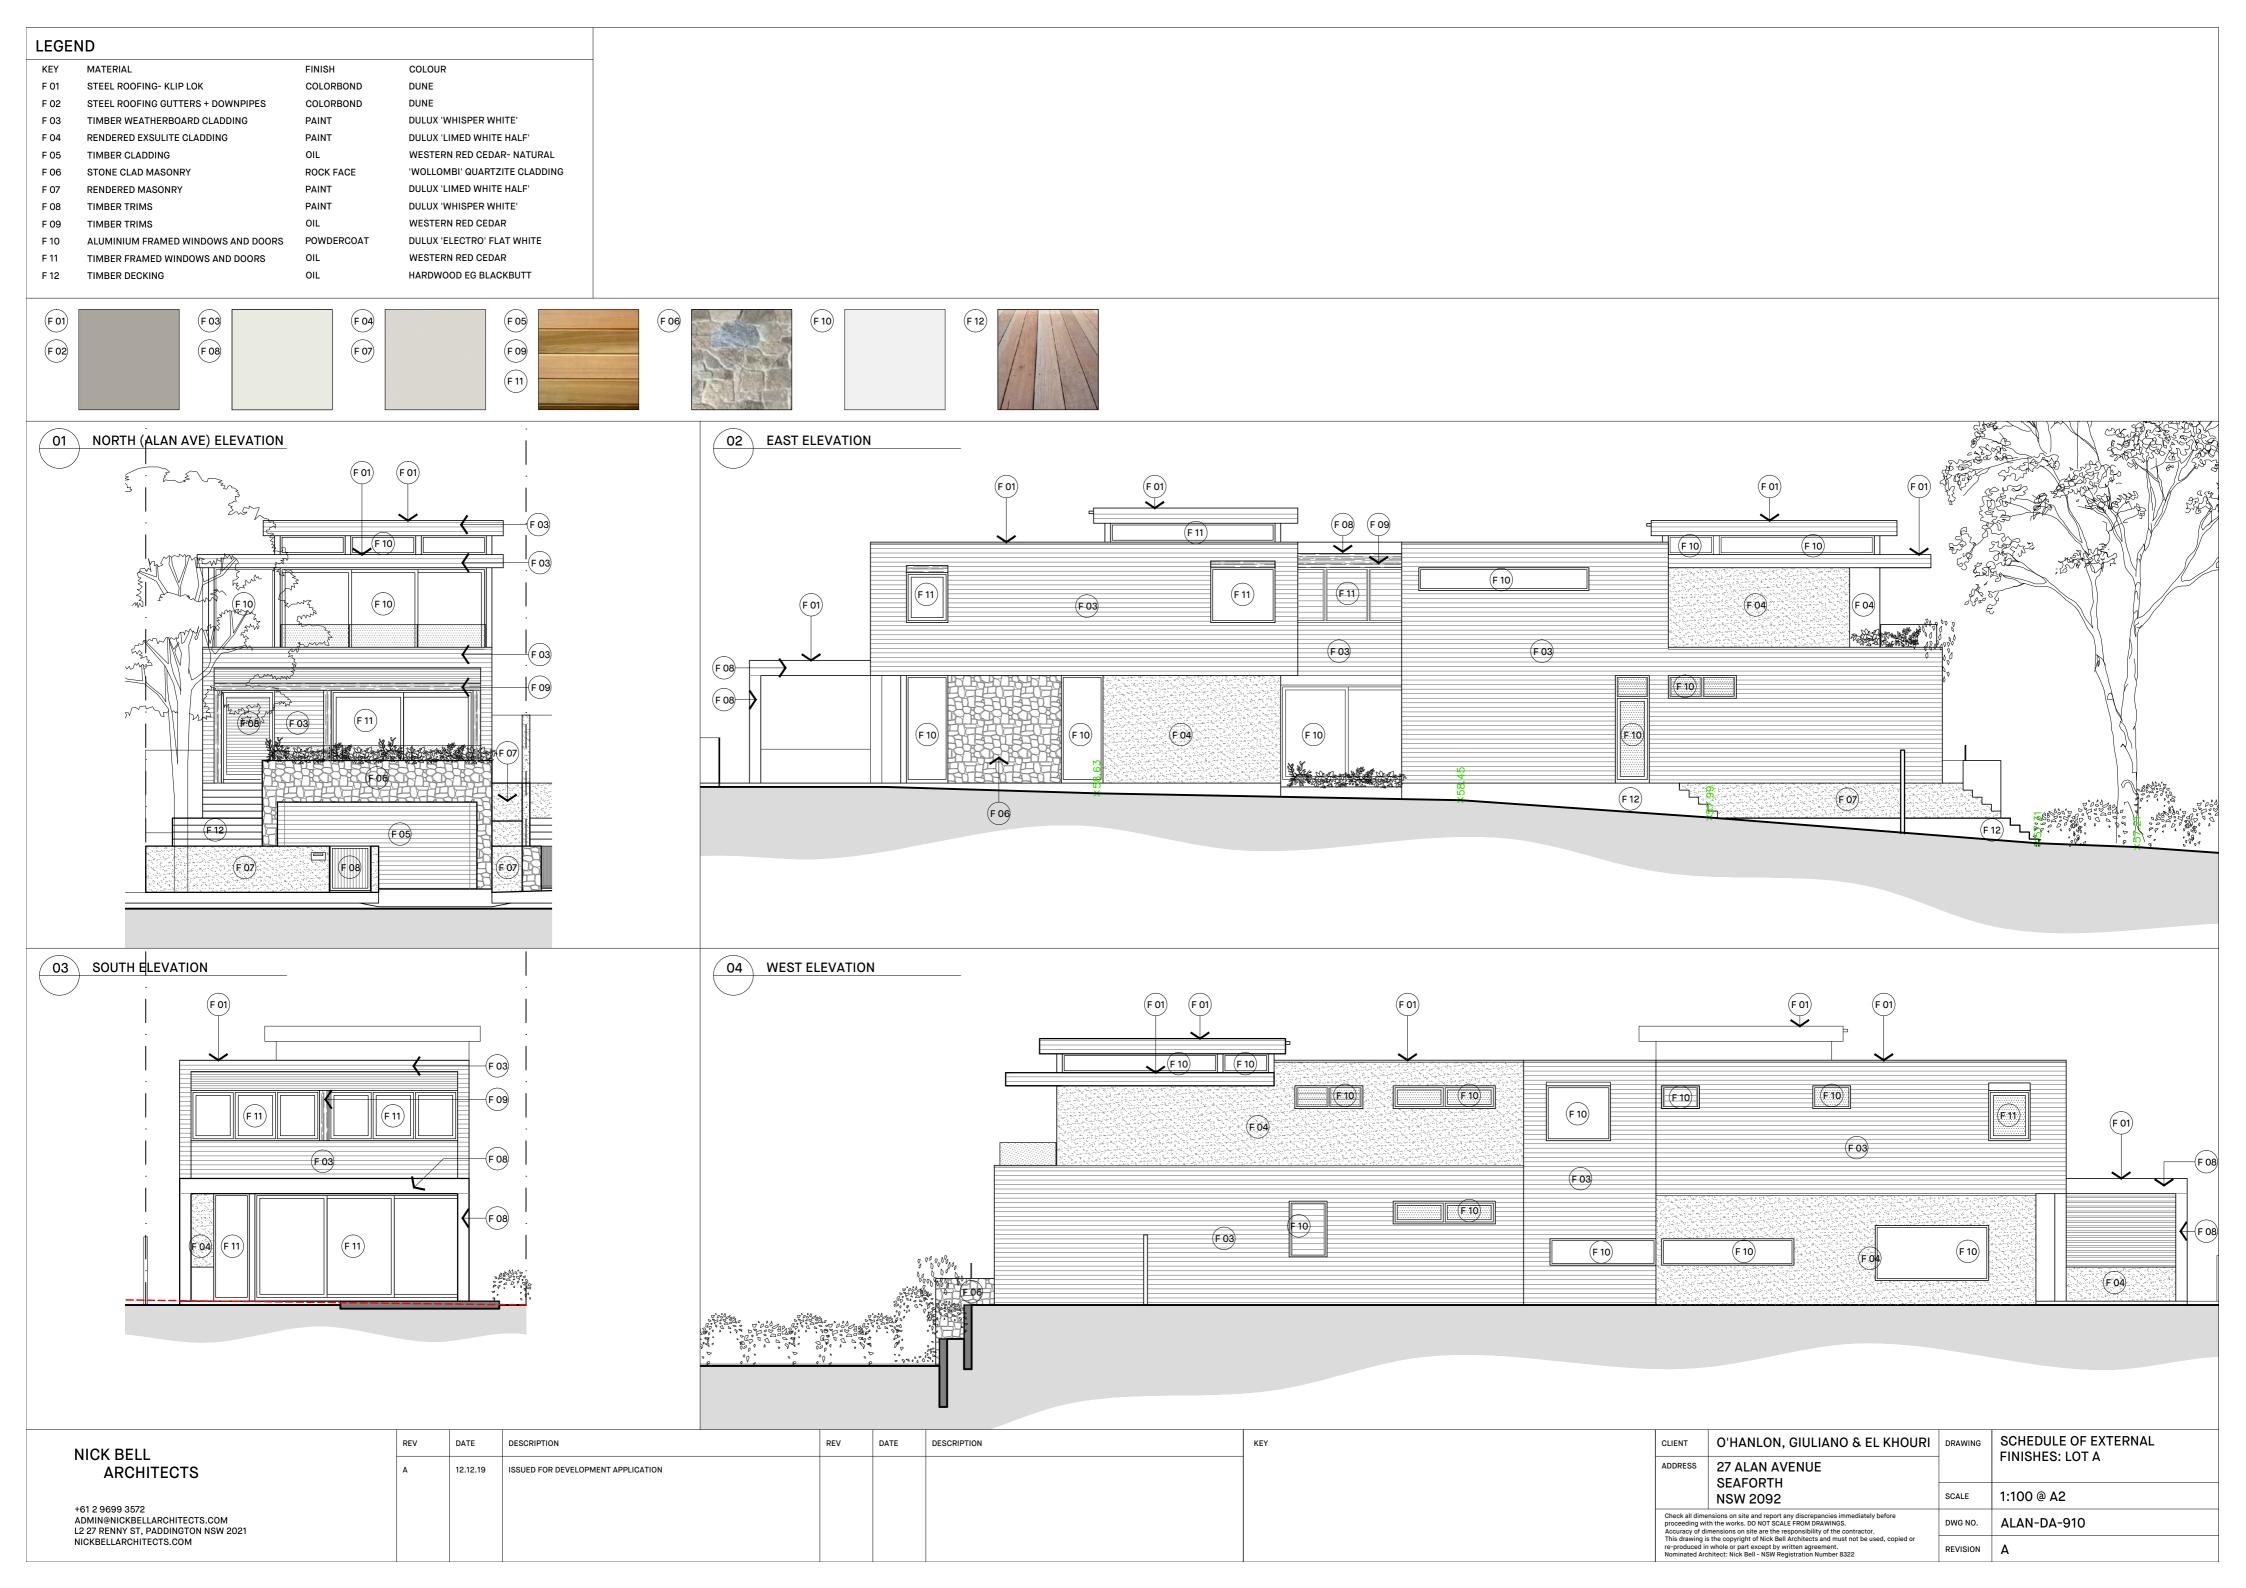

REVISION A

L2 27 RENNY ST, PADDINGTON NSW 2021 NICKBELLARCHITECTS.COM





ALAN-DA-930

DWG NO.

REVISION

Α

| NICK BELL                                                                                                        | REV | DATE     | DESCRIPTION                        | KEY                                                                                                        | CLIENT                                                              | O'HANLON, GIULIANO & EL KHOUR