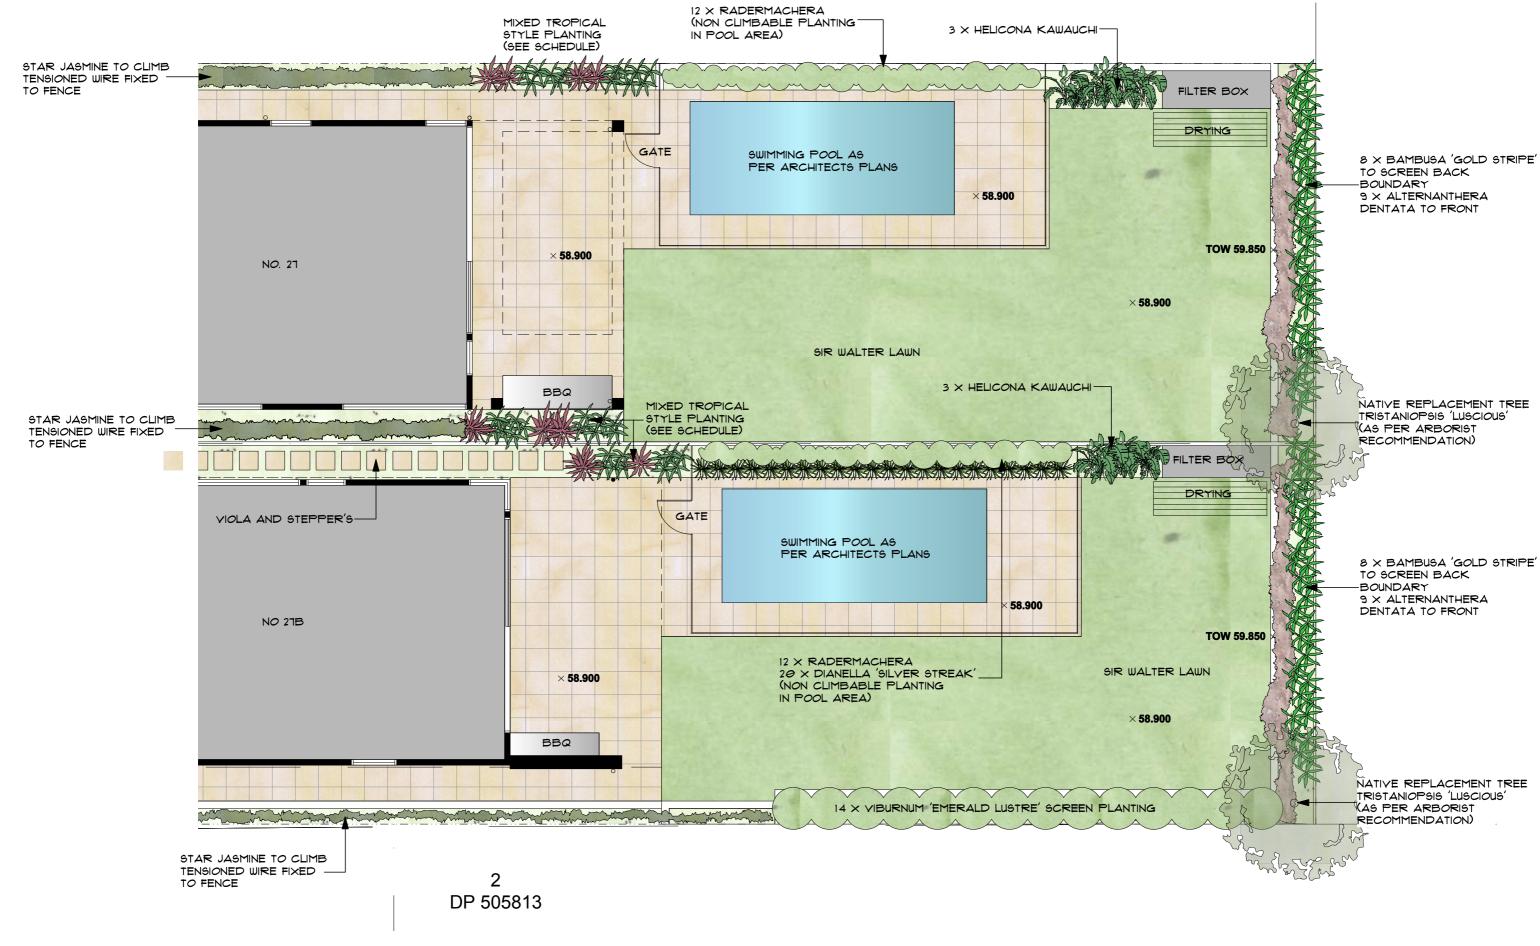

| SITE ADD | DRE69                             | PLAN TYPE       | SITE / DRAWING INFORMATION | DF |
|----------|-----------------------------------|-----------------|----------------------------|----|
|          | 27 ALAN AVE SEAFORTH              | LANDSCAPE PLANS | LSCP 1376                  |    |
|          | O'HANLON<br>GIULIANO \$ EL KHOURI |                 |                            | DA |

| SITE ADDRESS |                                   | PLAN TYPE       | SITE / DRAWING INFORMATION | DF |
|--------------|-----------------------------------|-----------------|----------------------------|----|
|              | 27 ALAN AVE SEAFORTH              | LANDSCAPE PLANS | L9CP 1376                  |    |
| CLIENT       | O'HANLON<br>GIULIANO \$ EL KHOURI |                 |                            | D4 |

#### EDGING

PAVER EDGE INSTALLED ON MORTAR AND BRICKTOR BTW LAWN AND GARDENS

THRE

USE PREMIUM SIR WALTER TURF OVER 250MM RIPPED SUBGRADE WITH MINIMUM OF 50MM TURF UNDERLAY.

#### MULCH

ALL PLANTER BEDS AND GARDEN AREAS SHALL HAVE CYPRESS MULCH .. ALL MULCH IS TO BE FREE OF DELETERIOUS MATTER SUCH AS SOIL, WEEDS AND STICKS.