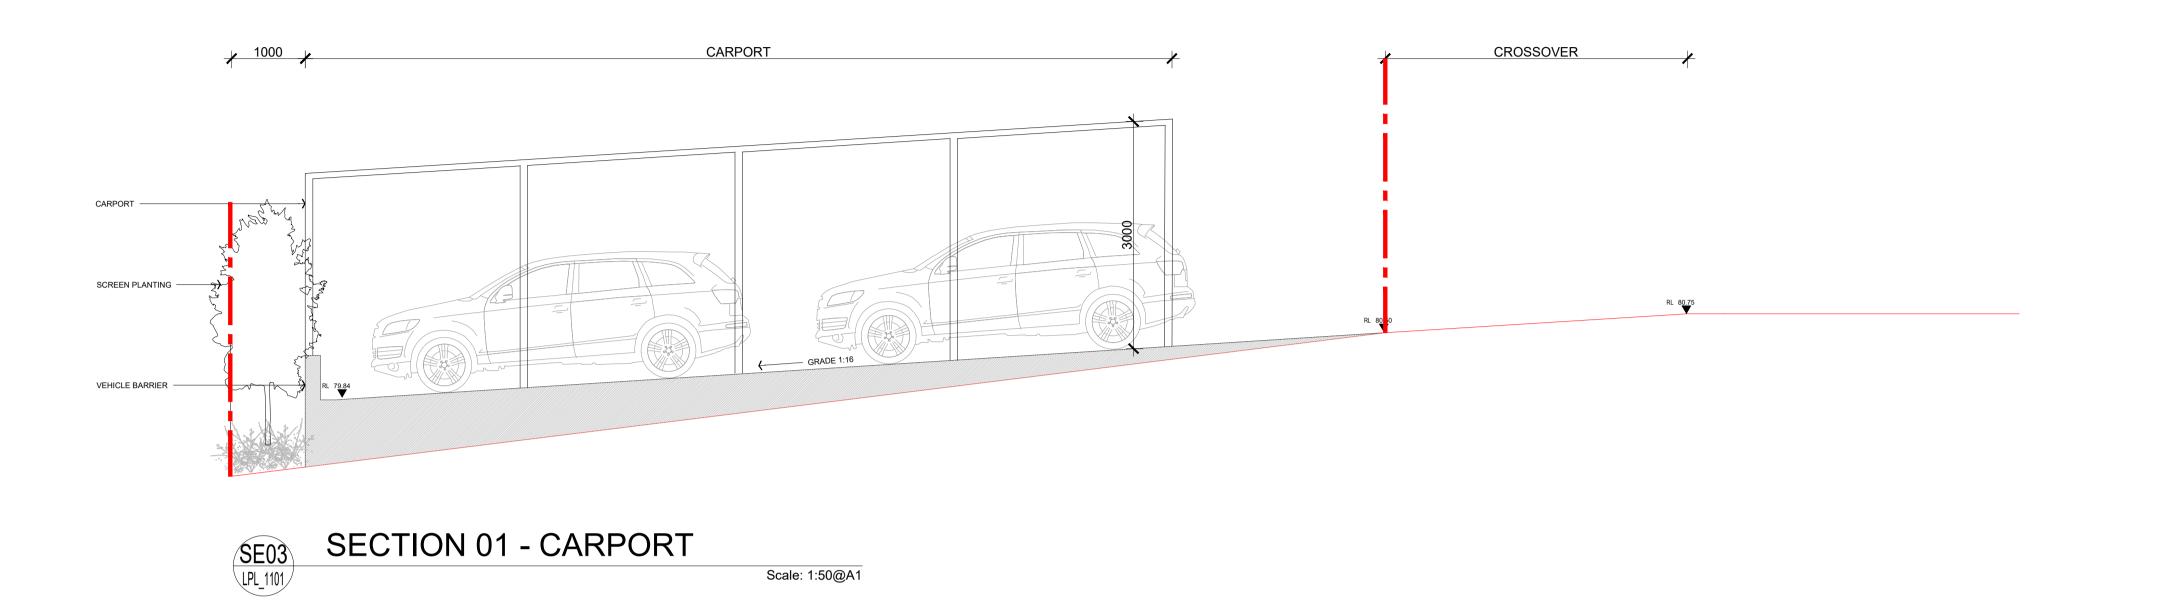

#### SECTIONS

| LPL_3101 | LANDSCAPE SECTIONS   | 1 |
|----------|----------------------|---|
| LPL_3102 | LANDSCAPE ELEVATIONS | 1 |
| LPL_3103 | CARPORT SECTION      | 1 |
|          |                      |   |

| TE SECTIONS | STATUS<br>DEVELOPMENT APPLICATION |             |          |          |
|-------------|-----------------------------------|-------------|----------|----------|
|             | SCALE @ A1                        | DRAWN       | REVIEWED | APPROVED |
|             | 1:50                              | NN          | RF       | RF       |
|             | PROJECT NUMBER                    | DRAWING NUM | IBER     | REV      |
|             | LPL_1159                          | LPL_31      | 01       | E        |