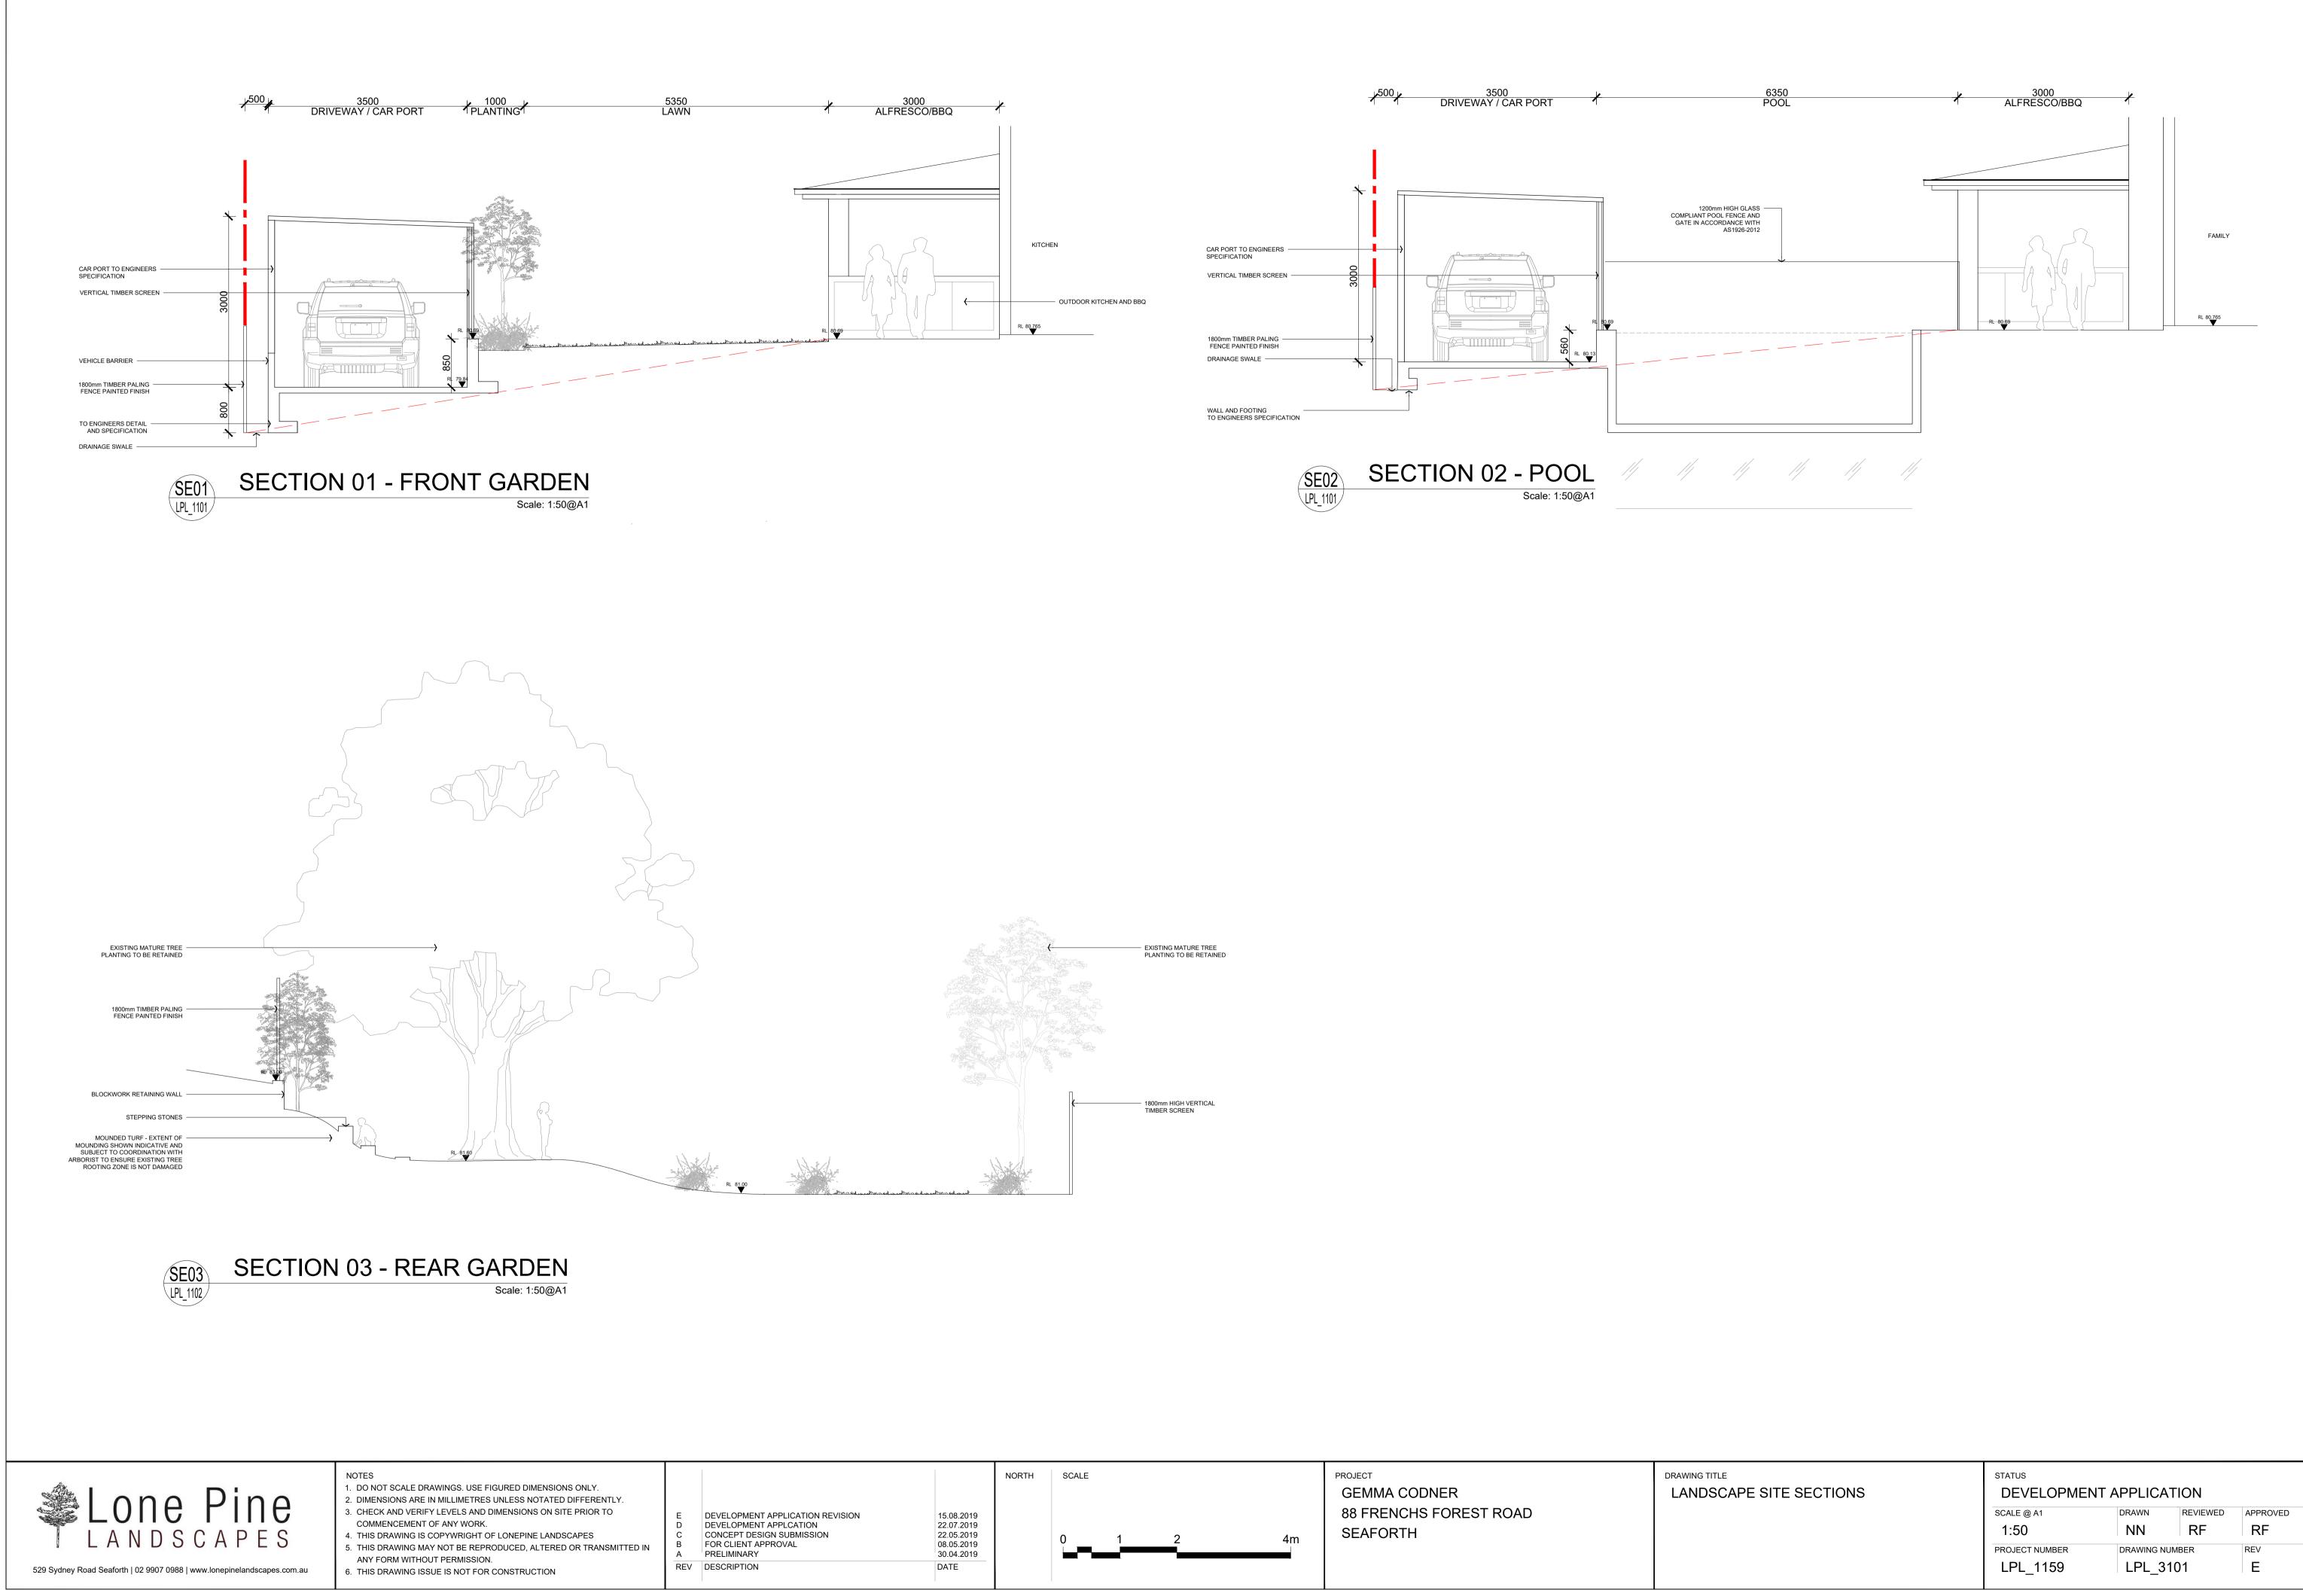

#### SECTIONS

| LPL_3101 | LANDSCAPE SECTIONS   | 1 |
|----------|----------------------|---|
| LPL_3102 | LANDSCAPE ELEVATIONS | 1 |
| LPL_3103 | CARPORT SECTION      | 1 |
|          |                      |   |

| TE SECTIONS | STATUS<br>DEVELOPMENT APPLICATION |             |          |          |
|-------------|-----------------------------------|-------------|----------|----------|
|             | SCALE @ A1                        | DRAWN       | REVIEWED | APPROVED |
|             | 1:50                              | NN          | RF       | RF       |
|             | PROJECT NUMBER                    | DRAWING NUM | IBER     | REV      |
|             | LPL_1159                          | LPL_31      | 01       | E        |