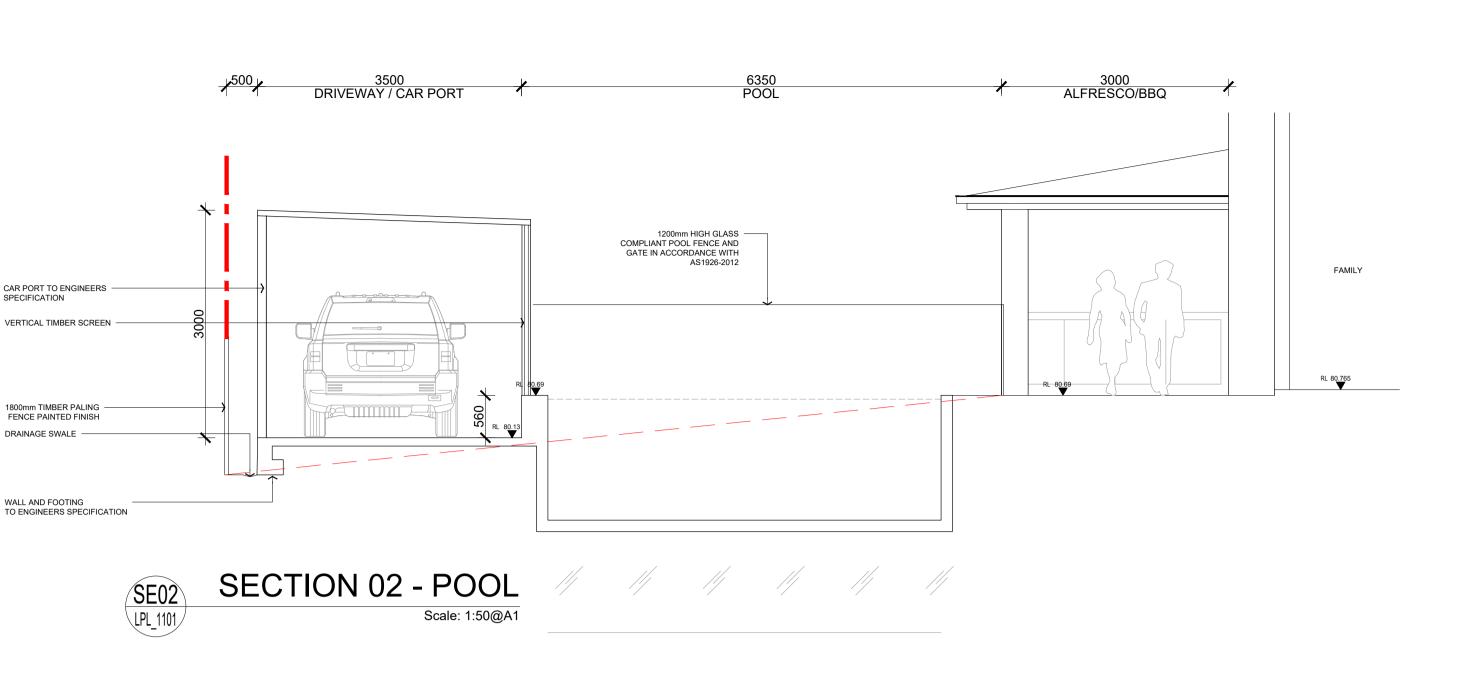

#### SECTIONS

| LPL_3101 | LANDSCAPE SECTIONS   | 1 |
|----------|----------------------|---|
| LPL_3102 | LANDSCAPE ELEVATIONS | 1 |
| LPL_3103 | CARPORT SECTION      | 1 |
|          |                      |   |

| TE SECTIONS | STATUS<br>DEVELOPMENT APPLICATION |             |          |          |
|-------------|-----------------------------------|-------------|----------|----------|
|             | SCALE @ A1                        | DRAWN       | REVIEWED | APPROVED |
|             | 1:50                              | NN          | RF       | RF       |
|             | PROJECT NUMBER                    | DRAWING NUM | IBER     | REV      |
|             | LPL_1159                          | LPL_31      | 01       | E        |