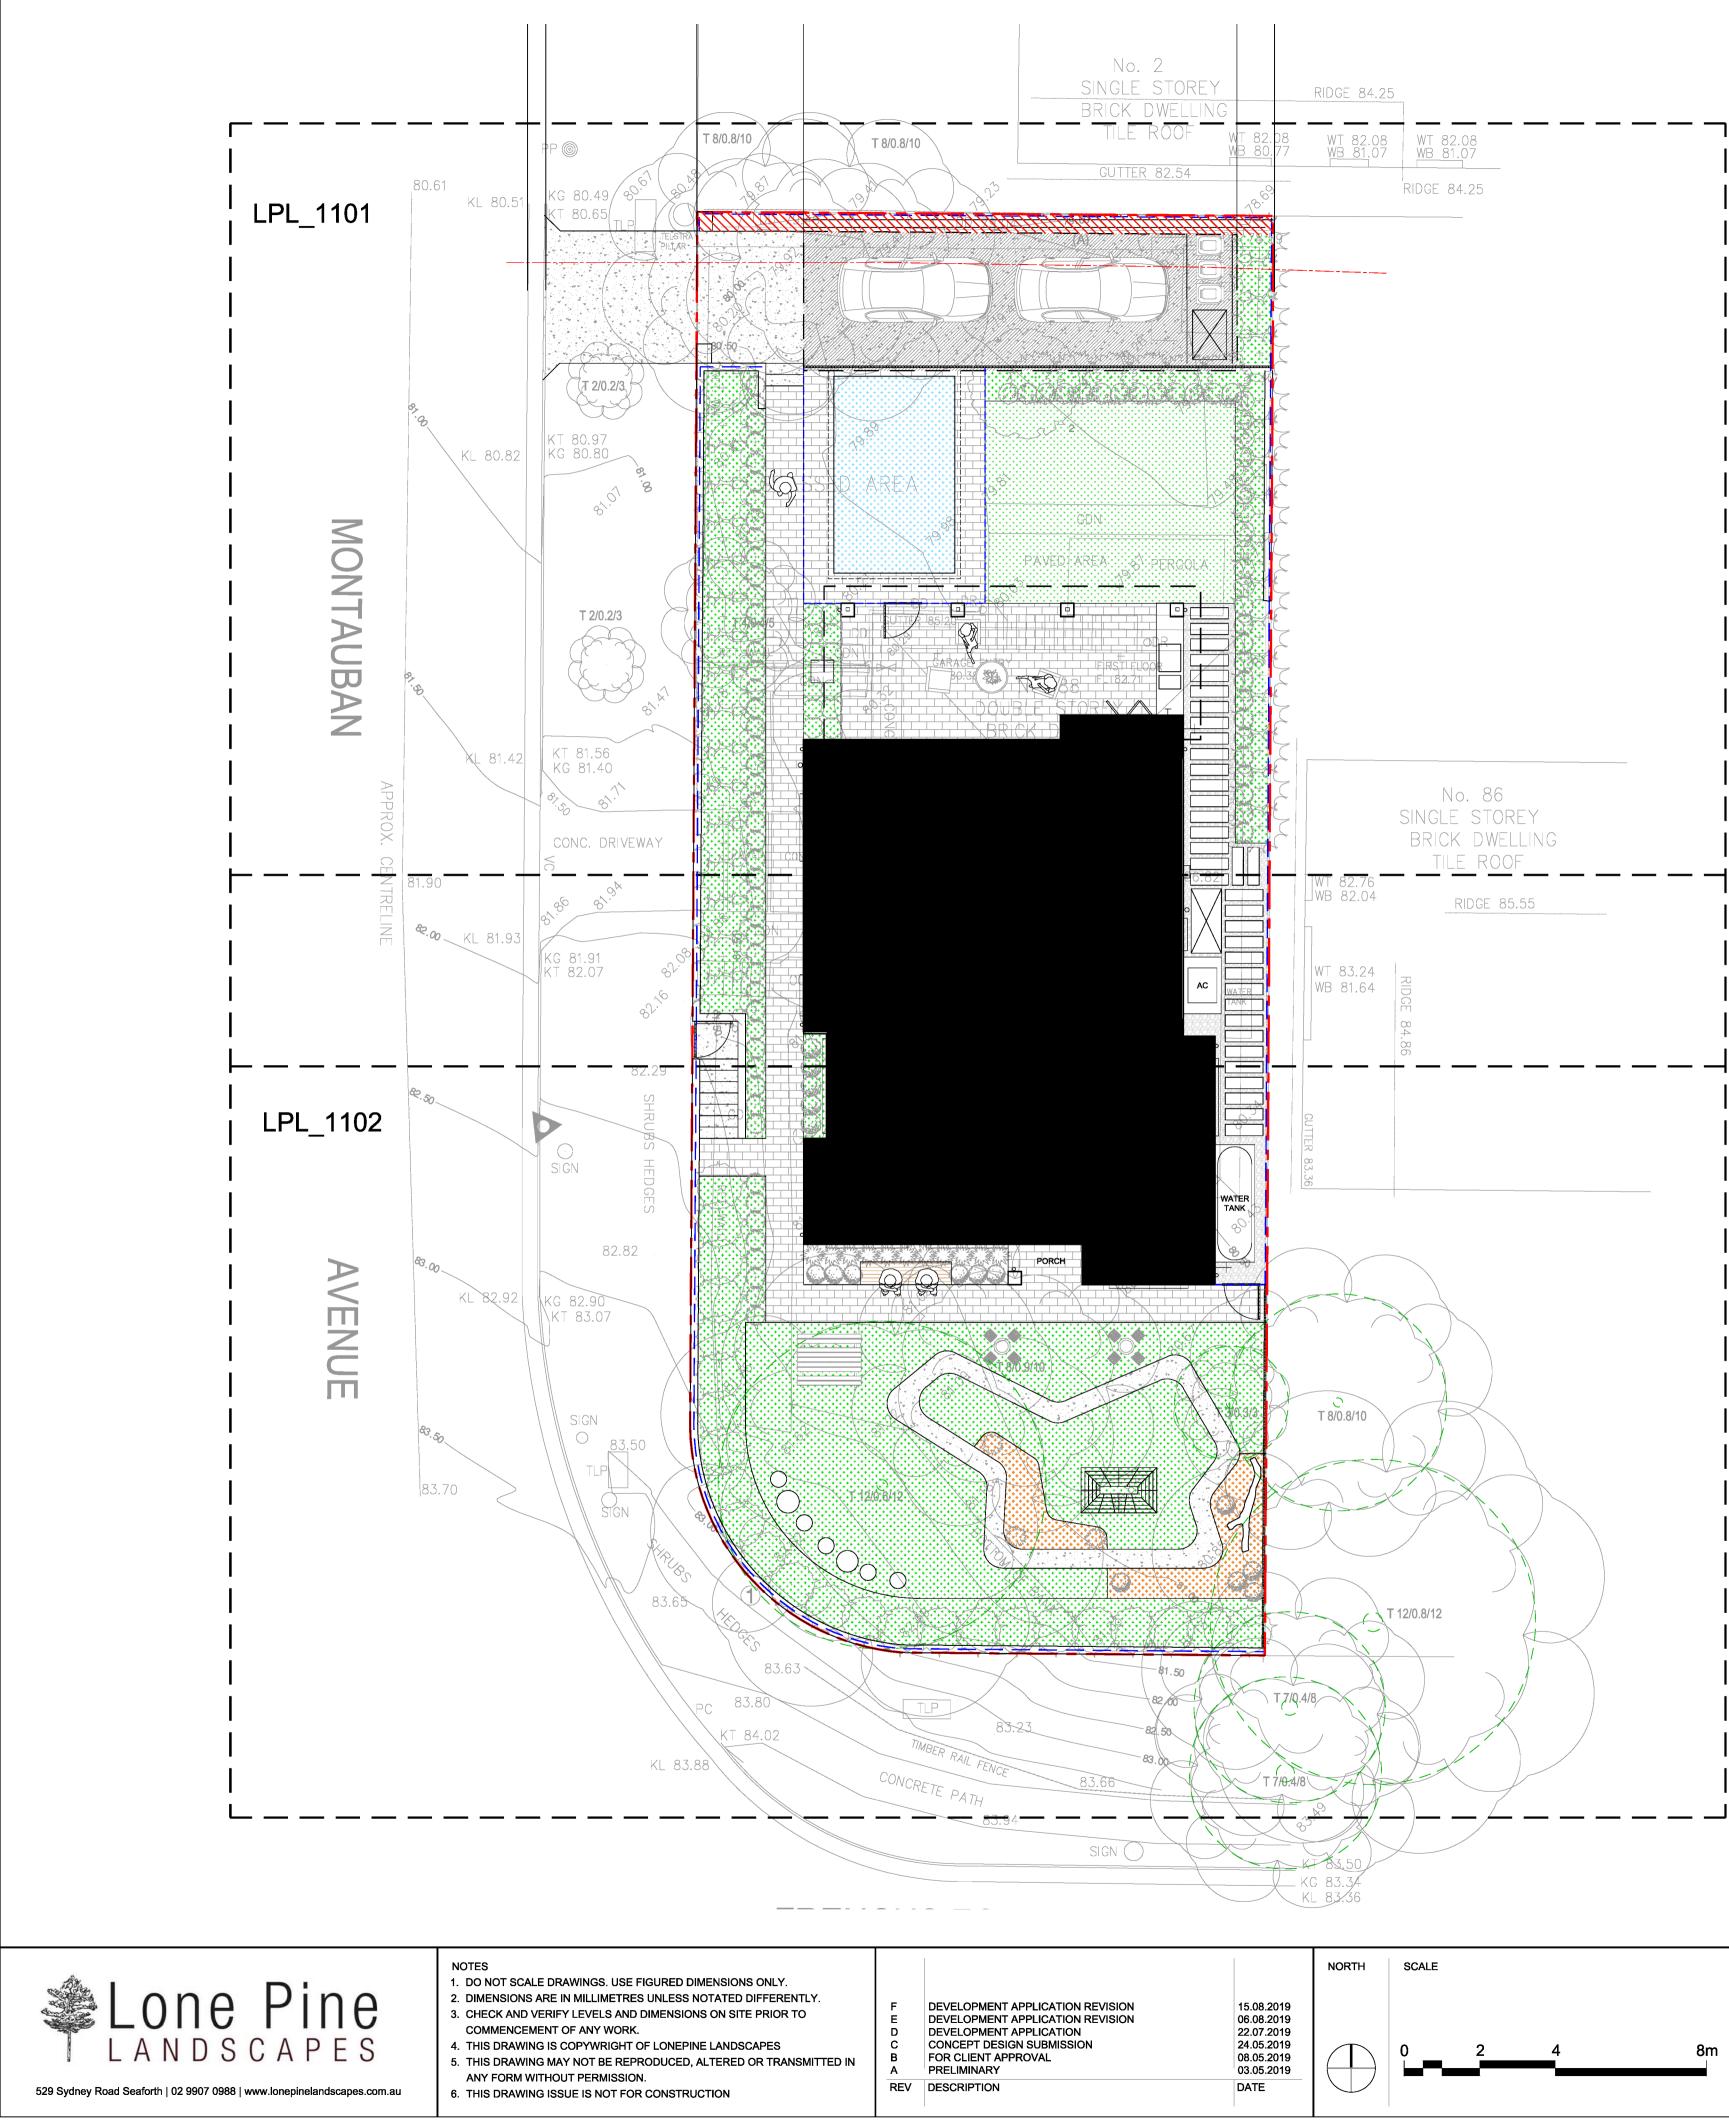

IG NAME

AND DRAWING SHEET

CAPE SITE PLAN

CAPE PLAN SHEET 01 OF 02 CAPE PLAN SHEET 02 OF 02

#### SITE CALCULATIONS

SITE AREA: 572.60m<sup>2</sup> GROUND FLOOR AREA: 252.56m<sup>2</sup>

LANDSCAPED AREA: 320.04m<sup>2</sup> SOFTSCAPE: 149.04m<sup>2</sup> (47%) HARDSCAPE: 171m<sup>2</sup> (53%)

| ITE PLAN | STATUS<br>DEVELOPMENT APPLICATION |             |          |          |  |
|----------|-----------------------------------|-------------|----------|----------|--|
|          | SCALE @ A1                        | DRAWN       | REVIEWED | APPROVED |  |
|          | 1:100                             | NN          | RF       | RF       |  |
|          | PROJECT NUMBER                    | DRAWING NUM | IBER     | REV      |  |
|          | LPL_1159                          | LPL_100     | 01       | F        |  |