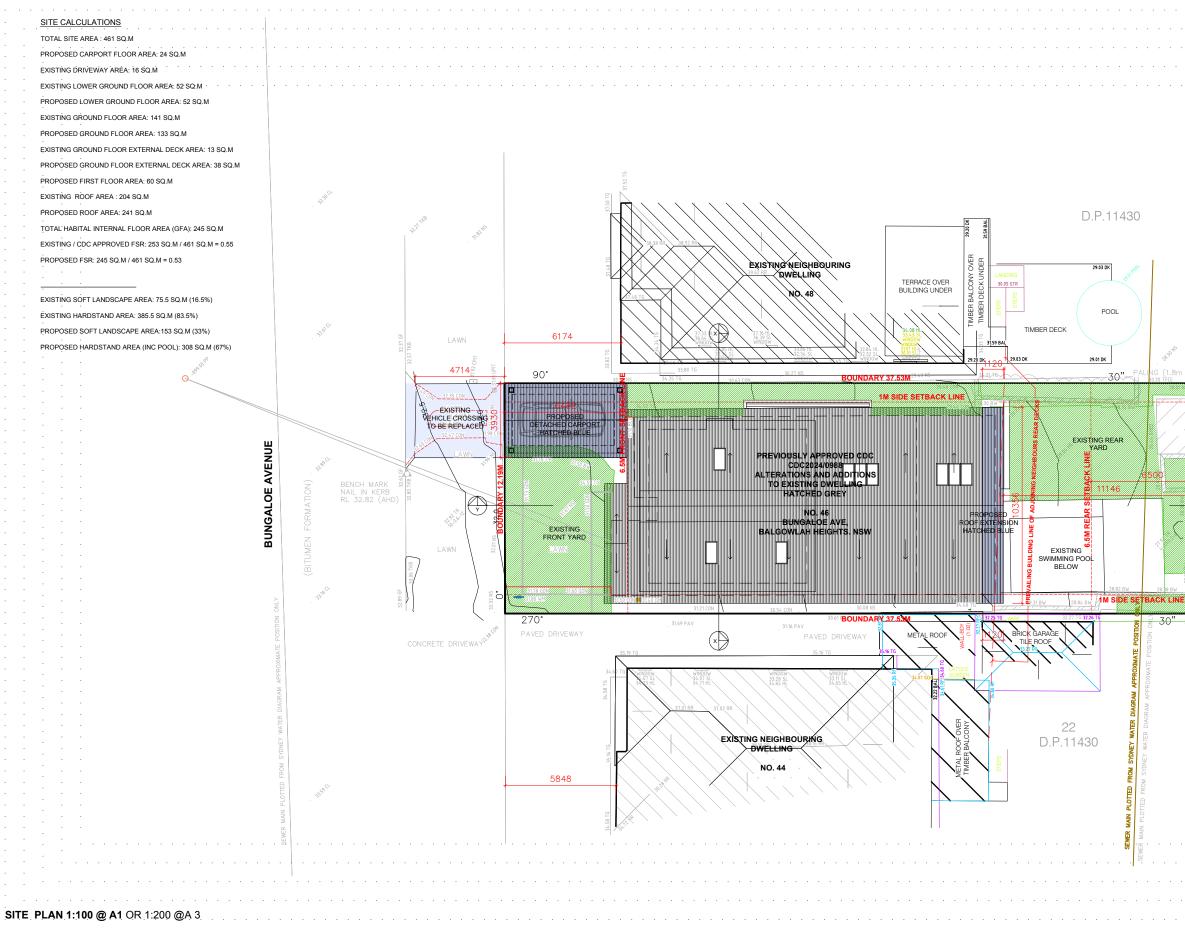

|                                                                                                                                                          | KEY:                                                                                                       | PROJECT:<br>ALTERATIONS & ADDITIONS<br>BuilTO:EXISTING:DWELLING: gov.au Planning | PROJECT STAGE                                     |
|----------------------------------------------------------------------------------------------------------------------------------------------------------|------------------------------------------------------------------------------------------------------------|----------------------------------------------------------------------------------|---------------------------------------------------|
| RL 7.10 DENOTES PROPOSED LEVEL                                                                                                                           | DENOTES EXISTING WALL TO BE REMOVED DENOTES AREA OF PROPOSED ADDITION                                      | CLIENT:<br>STUART & CHARLOTTE MENOGUE                                            | DRAWING TITLE:<br>COVER PAGE &<br>DRAWINGS SCHEDU |
| NOTE: THESE DRAWINGS ARE NOT FOR CONSTRUCTION<br>NOTE: CONCEPT DESIGN ONLY.<br>NOTE: DO NOT SCALE OFF THIS DRAWING<br>NOTE: SUBJECT TO PLANNING APPROVAL | DENOTES AREA OF PROPOSED ALTERATION WITHIN EXISTING DWELLING DENOTES AREA OF PROPOSED SOFT LANDSCAPE AREA: | LOCATION<br>46 BUNGALOE AVENUE,<br>BALGOWLAH HEIGHTS. NSW.                       | SCALE:<br>NTS                                     |