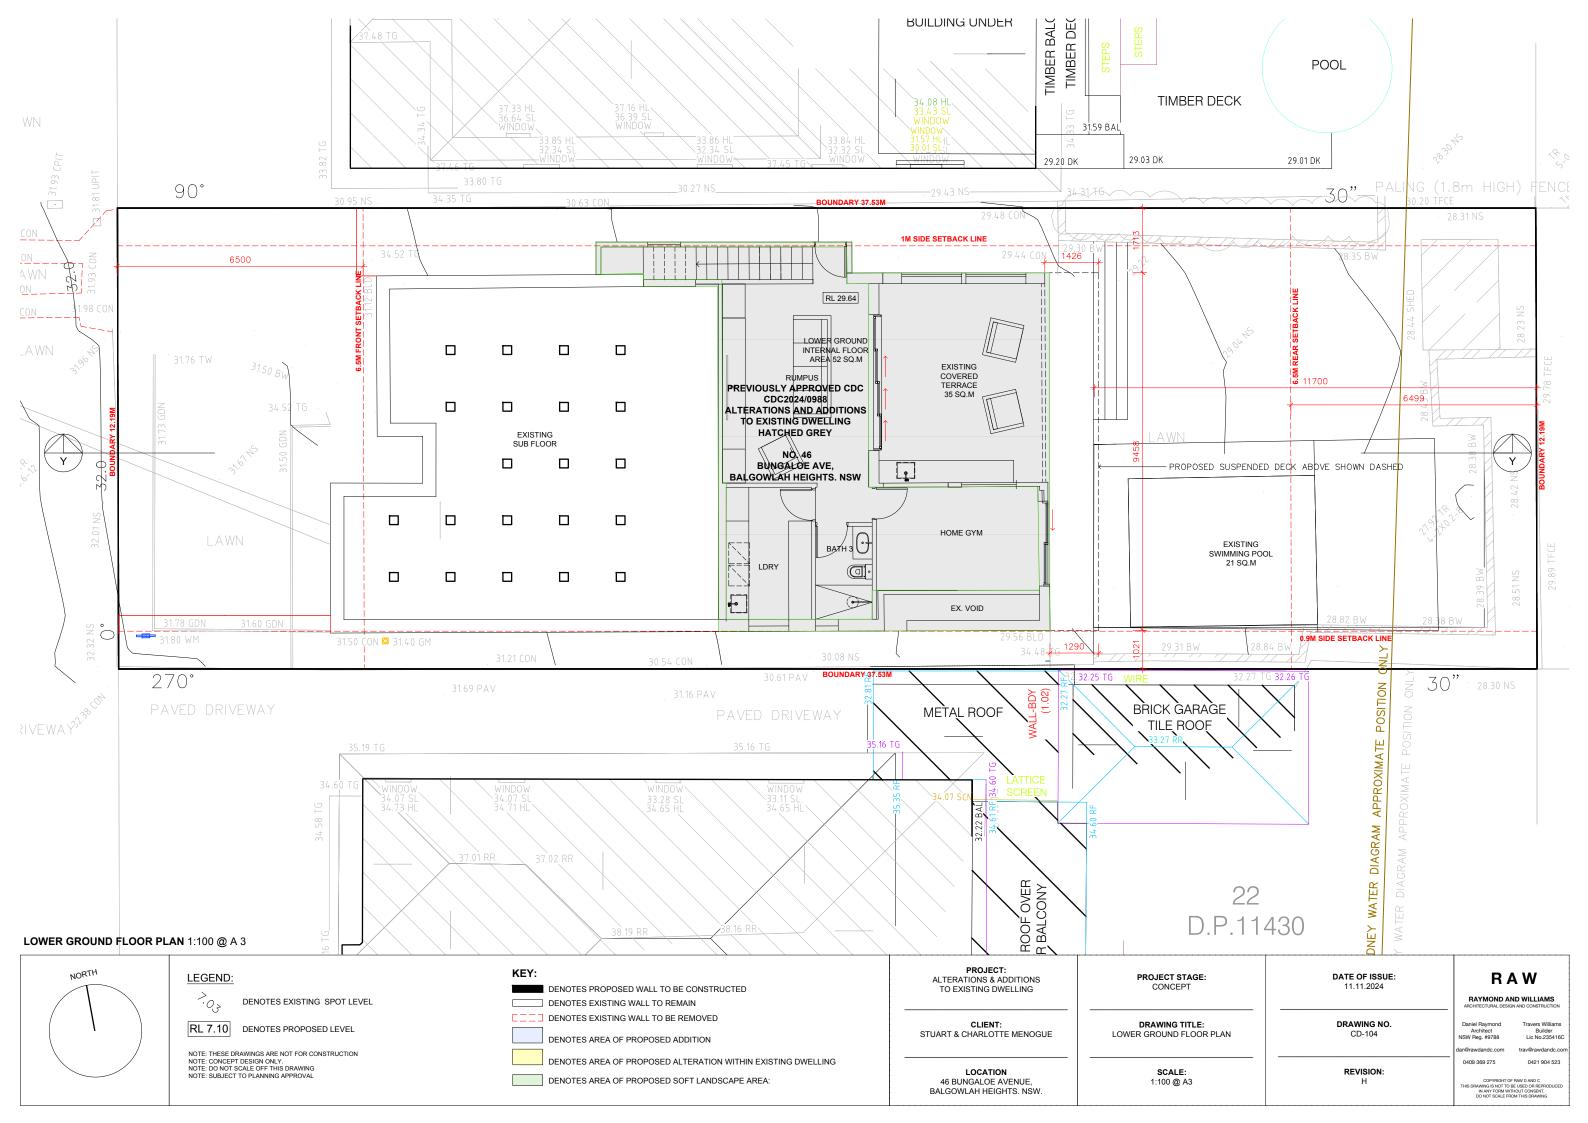

|                                                                                                                                                          | KEY:                                                                                                       | PROJECT:<br>ALTERATIONS & ADDITIONS<br>BuilTO:EXISTING:DWELLING: gov.au Planning | PROJECT STAGE                                     |
|----------------------------------------------------------------------------------------------------------------------------------------------------------|------------------------------------------------------------------------------------------------------------|----------------------------------------------------------------------------------|---------------------------------------------------|
| RL 7.10 DENOTES PROPOSED LEVEL                                                                                                                           | DENOTES EXISTING WALL TO BE REMOVED DENOTES AREA OF PROPOSED ADDITION                                      | CLIENT:<br>STUART & CHARLOTTE MENOGUE                                            | DRAWING TITLE:<br>COVER PAGE &<br>DRAWINGS SCHEDU |
| NOTE: THESE DRAWINGS ARE NOT FOR CONSTRUCTION<br>NOTE: CONCEPT DESIGN ONLY.<br>NOTE: DO NOT SCALE OFF THIS DRAWING<br>NOTE: SUBJECT TO PLANNING APPROVAL | DENOTES AREA OF PROPOSED ALTERATION WITHIN EXISTING DWELLING DENOTES AREA OF PROPOSED SOFT LANDSCAPE AREA: | LOCATION<br>46 BUNGALOE AVENUE,<br>BALGOWLAH HEIGHTS. NSW.                       | SCALE:<br>NTS                                     |