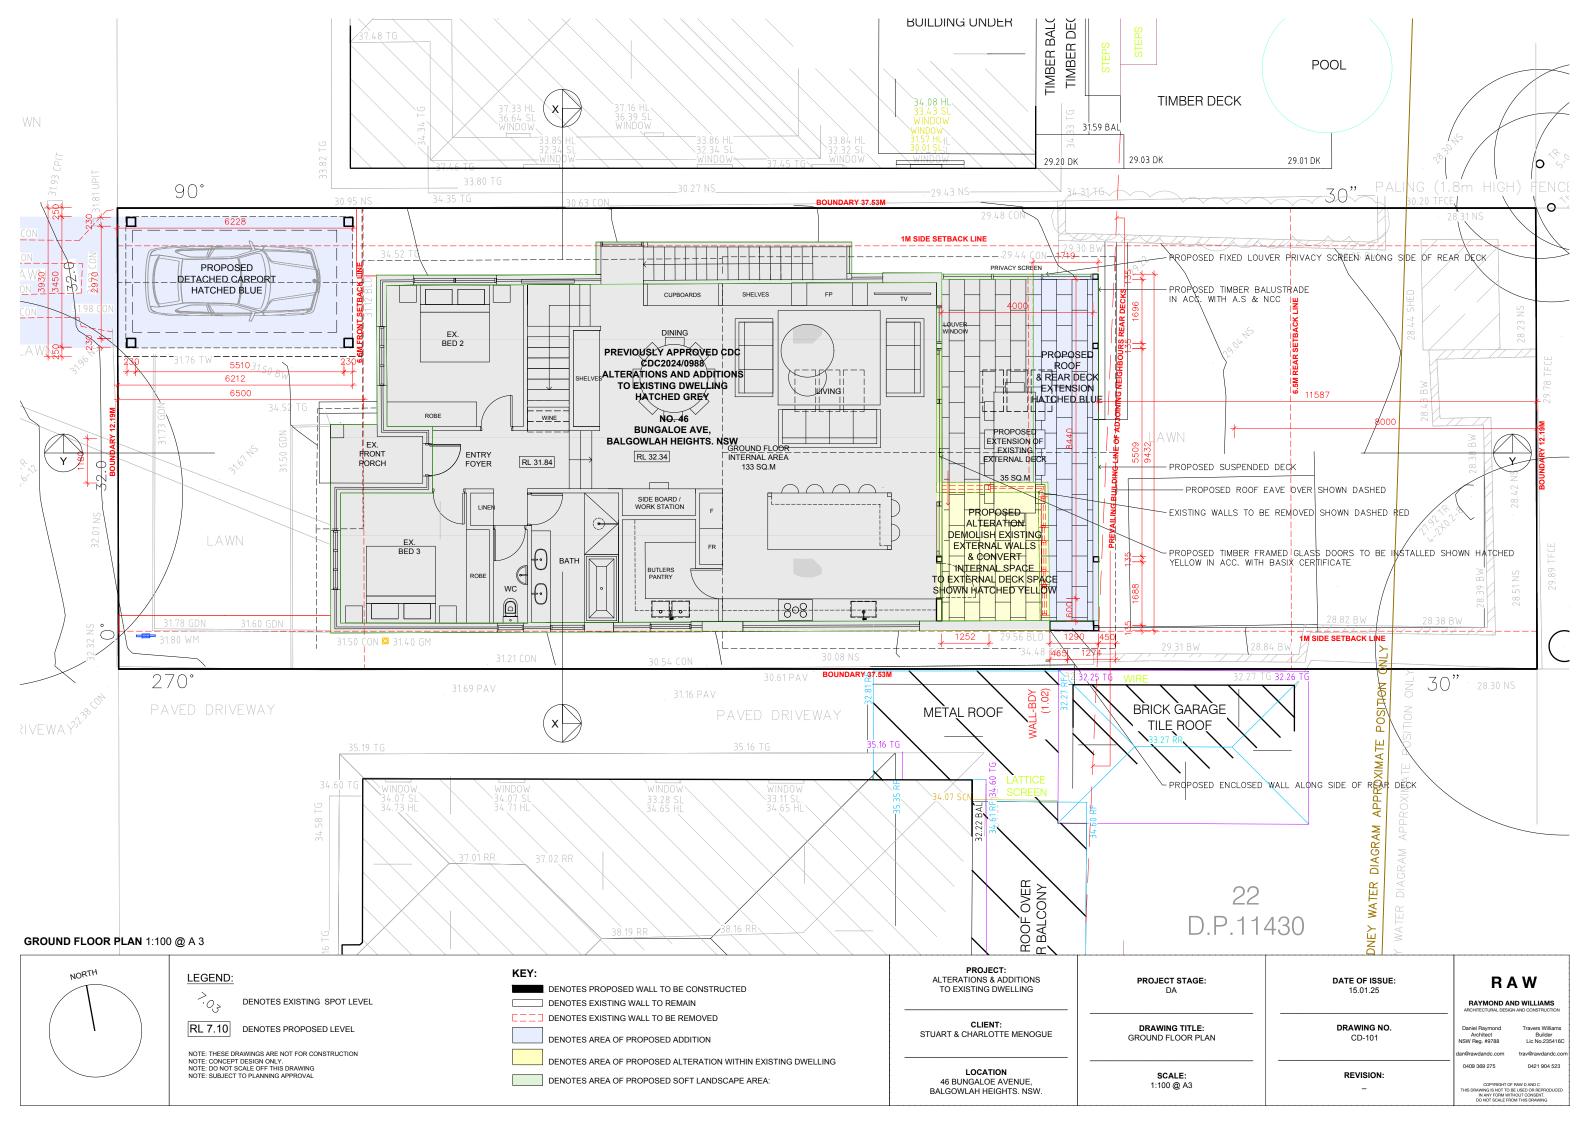

#### FINISHES

- 1. Colorbond custom ord roof sheeting in shale grey
- 2. James hardie 'linea' Weatherboard cladding Dulux Lexicon Qtr painted finish
- 3. Random square/Ashlar pattern rock faceHawksbury sandstone cladding
- 4. Tallowwood external decking boards to silverSynteco clear decking oil
- 5. Timber Windows & Doors Dulux Lexicon Qtr painted finish

6. External Balustrade. Primed pine DAR H3 42mm balusters - 115 x 41mm top cap - 90 x 66mm on edge top bottom rail - 115mm Posts. Dulux Lexicon Qtr painted finish

7. James hardie 'linea' Weatherboard cladding Dulux Lexicon Qtr painted finish 8. External steps 138mm Tallow wood treads with 180mm primed pine rises. finished with Synteco clear decking oil