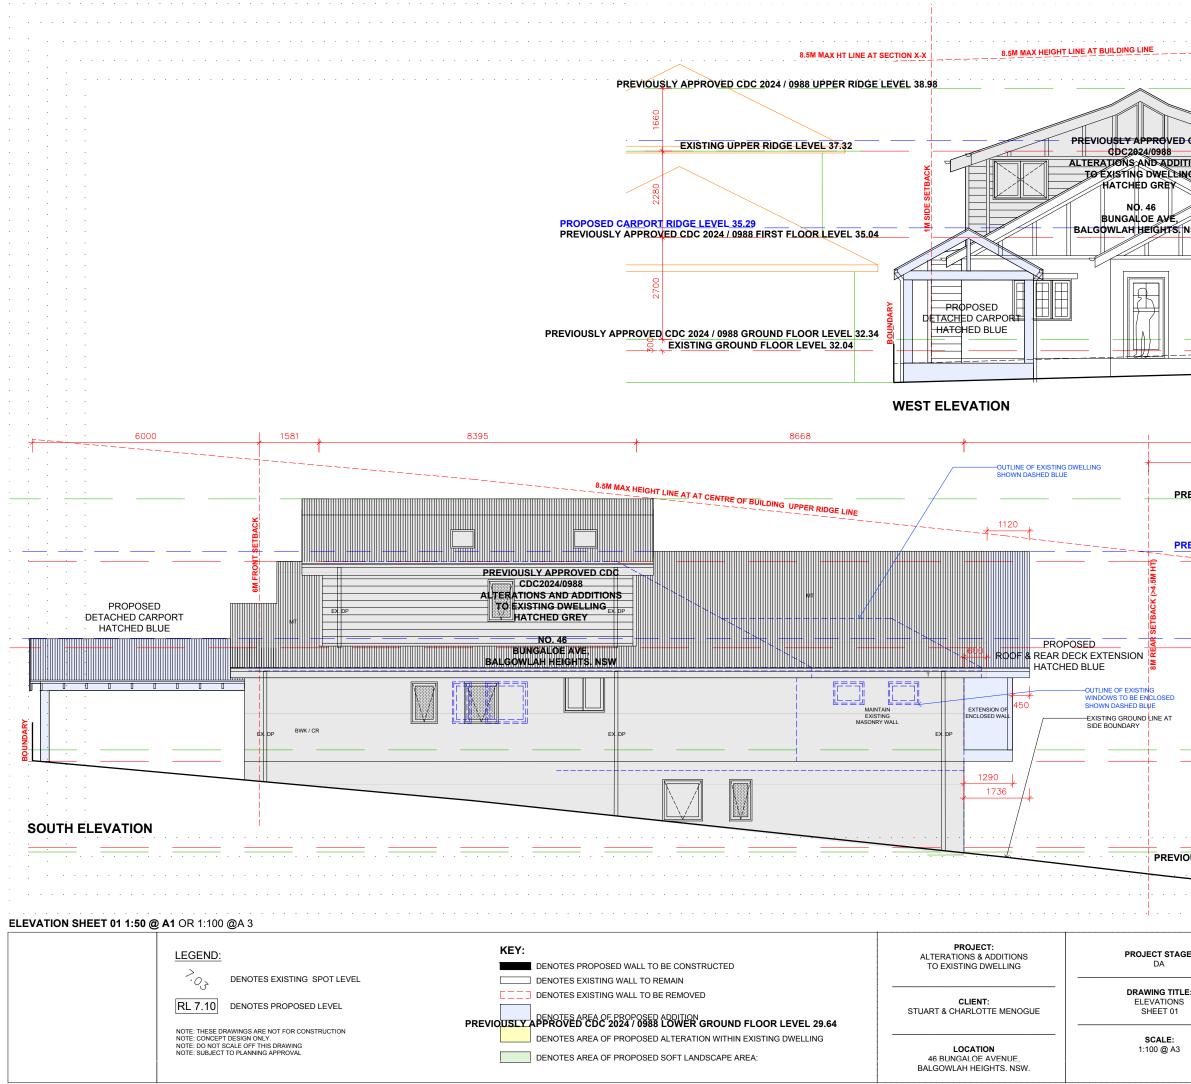

|                     | 640 970                               | SCH                     | EDULE OF                           | FINISHES:                                                |
|---------------------|---------------------------------------|-------------------------|------------------------------------|----------------------------------------------------------|
|                     |                                       |                         |                                    | MT - METAL                                               |
| · · · · · ·         | · · · · · · · · · · · ·               |                         | BWK                                | BRICKWORK                                                |
|                     |                                       |                         | CEMENT (BAGO                       | GED) RENDER                                              |
|                     |                                       |                         | · DP                               | - DOWN PIPE                                              |
|                     |                                       | R                       | C - REINFORCE                      |                                                          |
| CDC                 |                                       |                         |                                    | THER BOARD                                               |
|                     |                                       |                         |                                    | W - WINDOW                                               |
| 6                   |                                       |                         |                                    | D - DOOR                                                 |
|                     |                                       |                         | FC - FIBR                          | OUS CEMENT                                               |
|                     |                                       |                         | , ss                               | SANDSTONE                                                |
| ISW                 | 1 M SI                                | €                       |                                    |                                                          |
|                     |                                       |                         |                                    |                                                          |
|                     |                                       | EXISTING GROUND L       | INE AT                             | · · · ·                                                  |
|                     |                                       |                         |                                    | · · · ·                                                  |
|                     |                                       |                         |                                    | · · · ·                                                  |
|                     |                                       |                         |                                    | · · · · ·                                                |
|                     |                                       |                         |                                    | · · · ·                                                  |
|                     | V                                     |                         |                                    | · · · ·                                                  |
|                     |                                       |                         |                                    | · · · ·                                                  |
|                     |                                       |                         |                                    | · · · ·                                                  |
| 12883               |                                       |                         | +                                  | · · · ·                                                  |
|                     | 8000                                  |                         | + ·                                | · · · ·                                                  |
|                     |                                       |                         |                                    | · · · ·                                                  |
| EVIOU <u>SLY AI</u> | PROVED CDC 2024 / 098                 | <u>38 UPPER RIDGE L</u> | <u>EVEL 38</u> .98                 | · · · · ·                                                |
| 00                  |                                       |                         |                                    | · · · ·                                                  |
|                     | PROVED CDC 2024 / 098                 | 38 RIDGE LEVEL 3        | 37.595                             | · · · ·                                                  |
|                     | EXISTING UP                           | PER RIDGE LEVEL         | 37.32                              | <u> </u>                                                 |
|                     |                                       |                         |                                    | · · · ·                                                  |
| 2280                |                                       |                         |                                    | · · · ·                                                  |
|                     |                                       |                         |                                    |                                                          |
| PREVIOUSI           | PROPOSED CARPO<br>Y APPROVED CDC 2024 | / 0988 FIRST FLO        | 35.29<br>OR LEVEL 35               | 5. <u>04</u>                                             |
|                     |                                       |                         |                                    | · · · ·                                                  |
|                     |                                       |                         |                                    | · · · ·                                                  |
| 2700                |                                       |                         |                                    | · · · ·                                                  |
|                     |                                       |                         |                                    |                                                          |
| PREVIOUSL           | Y APPROVED CDC 2024                   |                         |                                    | 32.34                                                    |
|                     | EXISTING                              | GROUND FLOOR L          | _EVEL <u>32.04</u>                 | ·;                                                       |
|                     |                                       |                         |                                    | · · · ·                                                  |
| 2700                |                                       |                         |                                    | · · · ·                                                  |
|                     |                                       |                         |                                    |                                                          |
| · · · · · ·         |                                       | WER GROUND FL           | OOR LEVEL                          | 29.76                                                    |
| USLY APPRO          | OVED CDC 2024 / 0988 LC               | WER GROUND FL           | 1                                  | 29.64                                                    |
|                     |                                       |                         |                                    |                                                          |
|                     |                                       |                         | Bog                                |                                                          |
| · · · · ·           |                                       |                         |                                    | · · · · ·                                                |
|                     |                                       | SSILE                   | -                                  |                                                          |
| E:                  | DATE OF I<br>04.11.20                 |                         | R                                  | A W                                                      |
|                     |                                       |                         | RAYMOND A<br>ARCHITECTURAL DESIG   | ND WILLIAMS<br>SN AND CONSTRUCTION                       |
|                     | DRAWING<br>DA-30                      |                         | Daniel Raymond<br>Architect        | Travers Williams<br>Builder                              |
|                     |                                       | -                       | NSW Reg. #9788<br>dan@rawdandc.com | Lic No.235416C<br>trav@rawdandc.com                      |
|                     | REVISIO                               | ON:                     | 0409 369 275                       | 0421 904 523                                             |
|                     | -                                     |                         | THIS DRAWING IS NOT TO             | F RAW D AND C<br>BE USED OR REPRODUCED<br>THOUT CONSENT. |