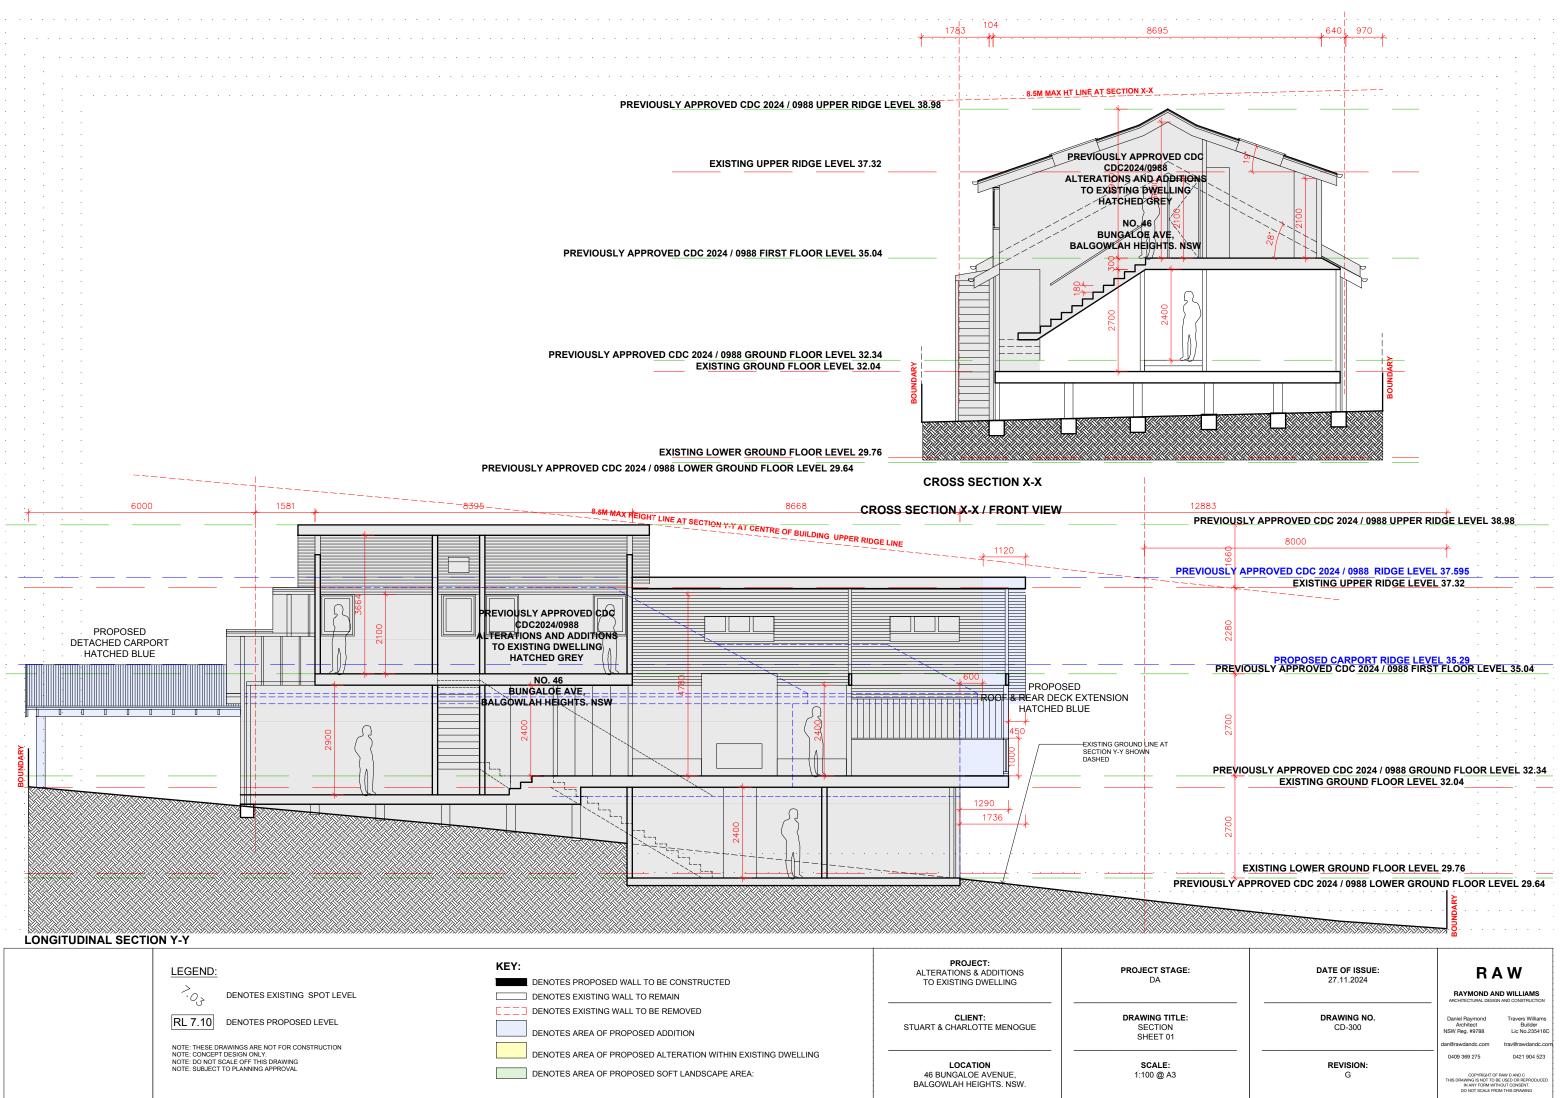

|                     | 640 970                               | SCH                     | EDULE OF                           | FINISHES:                                                |
|---------------------|---------------------------------------|-------------------------|------------------------------------|----------------------------------------------------------|
|                     |                                       |                         |                                    | MT - METAL                                               |
| · · · · · ·         | · · · · · · · · · · · ·               |                         | BWK                                | BRICKWORK                                                |
|                     |                                       |                         | CEMENT (BAGO                       | GED) RENDER                                              |
|                     |                                       |                         | · DP                               | - DOWN PIPE                                              |
|                     |                                       | R                       | C - REINFORCE                      |                                                          |
| CDC                 |                                       |                         |                                    | THER BOARD                                               |
|                     |                                       |                         |                                    | W - WINDOW                                               |
| 6                   |                                       |                         |                                    | D - DOOR                                                 |
|                     |                                       |                         | FC - FIBR                          | OUS CEMENT                                               |
|                     |                                       |                         | , ss                               | SANDSTONE                                                |
| ISW                 | 1 M SI                                | €                       |                                    |                                                          |
|                     |                                       |                         |                                    |                                                          |
|                     |                                       | EXISTING GROUND L       | INE AT                             | · · · ·                                                  |
|                     |                                       |                         |                                    | · · · ·                                                  |
|                     |                                       |                         |                                    | · · · ·                                                  |
|                     |                                       |                         |                                    | · · · · ·                                                |
|                     |                                       |                         |                                    | · · · ·                                                  |
|                     | V                                     |                         |                                    | · · · ·                                                  |
|                     |                                       |                         |                                    | · · · ·                                                  |
|                     |                                       |                         |                                    | · · · ·                                                  |
| 12883               |                                       |                         | +                                  | · · · ·                                                  |
|                     | 8000                                  |                         | + ·                                | · · · ·                                                  |
|                     |                                       |                         |                                    | · · · ·                                                  |
| EVIOU <u>SLY AI</u> | PROVED CDC 2024 / 098                 | <u>38 UPPER RIDGE L</u> | <u>EVEL 38</u> .98                 | · · · · ·                                                |
| 00                  |                                       |                         |                                    | · · · ·                                                  |
|                     | PROVED CDC 2024 / 098                 | 38 RIDGE LEVEL 3        | 37.595                             | · · · ·                                                  |
|                     | EXISTING UP                           | PER RIDGE LEVEL         | 37.32                              | <u> </u>                                                 |
|                     |                                       |                         |                                    | · · · ·                                                  |
| 2280                |                                       |                         |                                    | · · · ·                                                  |
|                     |                                       |                         |                                    |                                                          |
| PREVIOUSI           | PROPOSED CARPO<br>Y APPROVED CDC 2024 | / 0988 FIRST FLO        | 35.29<br>OR LEVEL 35               | 5. <u>04</u>                                             |
|                     |                                       |                         |                                    | · · · ·                                                  |
|                     |                                       |                         |                                    | · · · ·                                                  |
| 2700                |                                       |                         |                                    | · · · ·                                                  |
|                     |                                       |                         |                                    |                                                          |
| PREVIOUSL           | Y APPROVED CDC 2024                   |                         |                                    | 32.34                                                    |
|                     | EXISTING                              | GROUND FLOOR L          | _EVEL <u>32.04</u>                 | ·;                                                       |
|                     |                                       |                         |                                    | · · · ·                                                  |
| 2700                |                                       |                         |                                    | · · · ·                                                  |
|                     |                                       |                         |                                    |                                                          |
| · · · · · ·         |                                       | WER GROUND FL           | OOR LEVEL                          | 29.76                                                    |
| USLY APPRO          | OVED CDC 2024 / 0988 LC               | WER GROUND FL           | 1                                  | 29.64                                                    |
|                     |                                       |                         |                                    |                                                          |
|                     |                                       |                         | Bog                                |                                                          |
| · · · · ·           |                                       |                         |                                    | · · · · ·                                                |
|                     |                                       | SSILE                   | -                                  |                                                          |
| E:                  | DATE OF I<br>04.11.20                 |                         | R                                  | A W                                                      |
|                     |                                       |                         | RAYMOND A<br>ARCHITECTURAL DESIG   | ND WILLIAMS<br>SN AND CONSTRUCTION                       |
|                     | DRAWING<br>DA-30                      |                         | Daniel Raymond<br>Architect        | Travers Williams<br>Builder                              |
|                     |                                       | -                       | NSW Reg. #9788<br>dan@rawdandc.com | Lic No.235416C<br>trav@rawdandc.com                      |
|                     | REVISIO                               | ON:                     | 0409 369 275                       | 0421 904 523                                             |
|                     | -                                     |                         | THIS DRAWING IS NOT TO             | F RAW D AND C<br>BE USED OR REPRODUCED<br>THOUT CONSENT. |