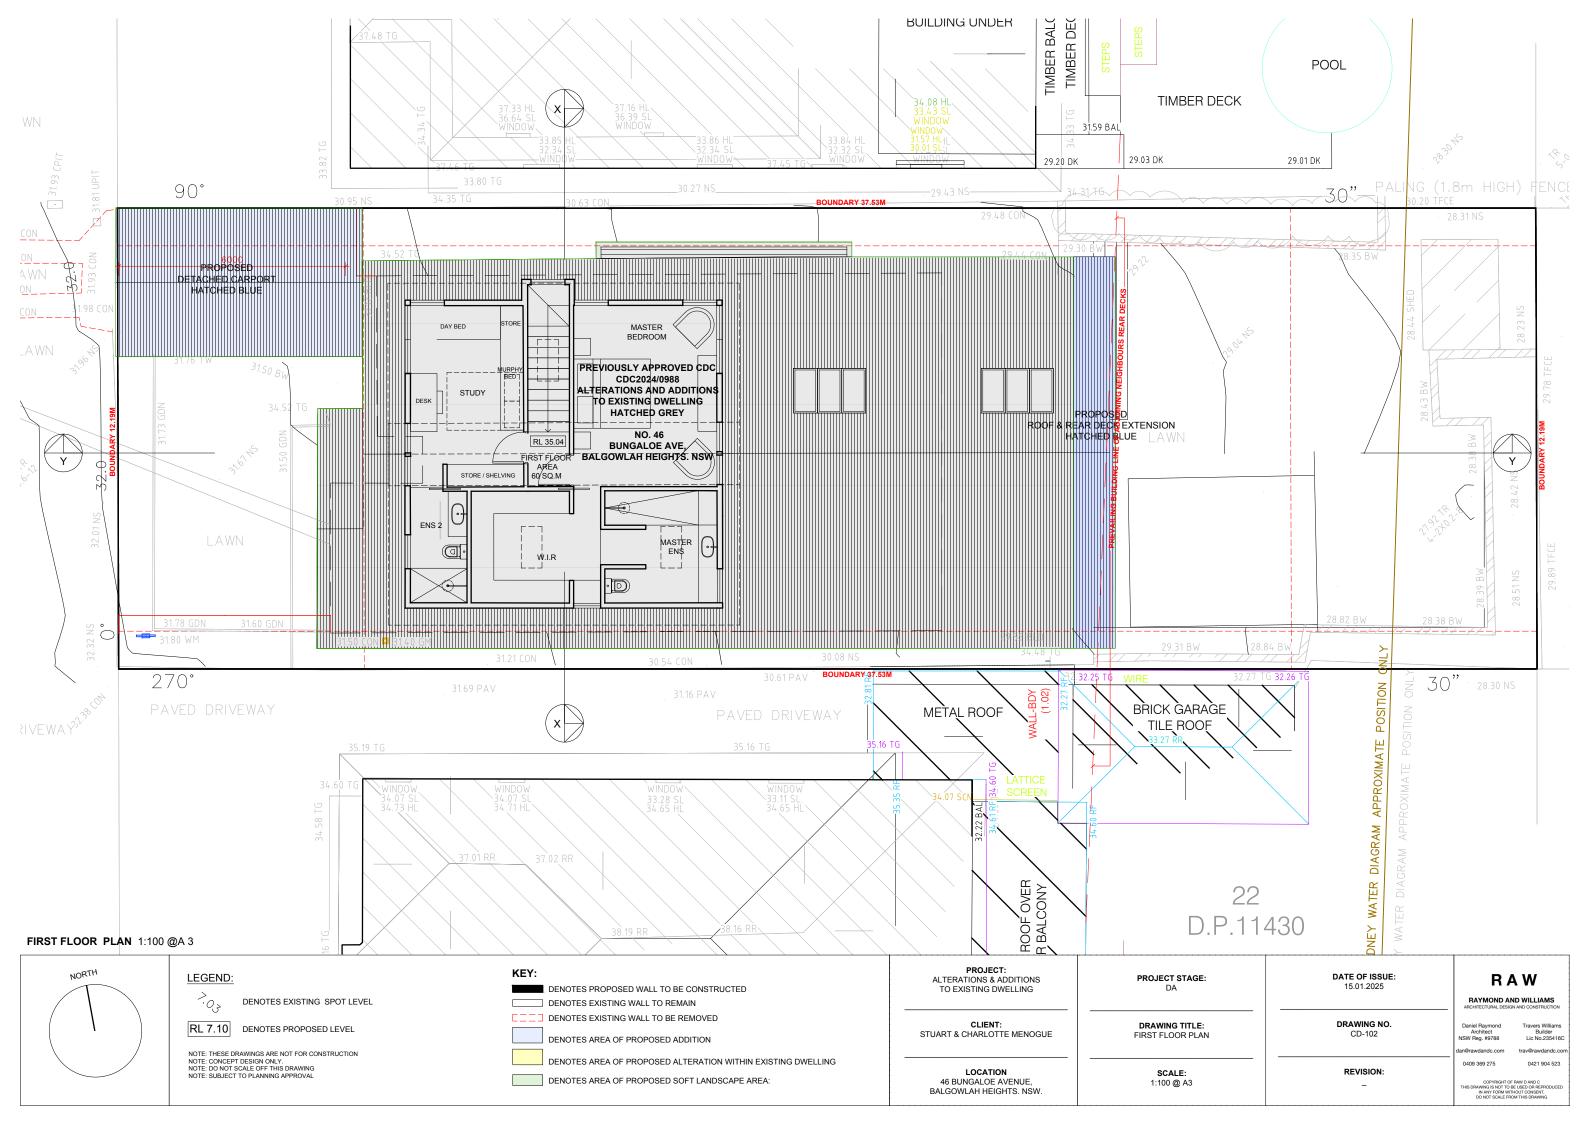

#### FINISHES

- 1. Colorbond custom ord roof sheeting in shale grey
- 2. James hardie 'linea' Weatherboard cladding Dulux Lexicon Qtr painted finish
- 3. Random square/Ashlar pattern rock faceHawksbury sandstone cladding
- 4. Tallowwood external decking boards to silverSynteco clear decking oil
- 5. Timber Windows & Doors Dulux Lexicon Qtr painted finish

6. External Balustrade. Primed pine DAR H3 42mm balusters - 115 x 41mm top cap - 90 x 66mm on edge top bottom rail - 115mm Posts. Dulux Lexicon Qtr painted finish

7. James hardie 'linea' Weatherboard cladding Dulux Lexicon Qtr painted finish 8. External steps 138mm Tallow wood treads with 180mm primed pine rises. finished with Synteco clear decking oil