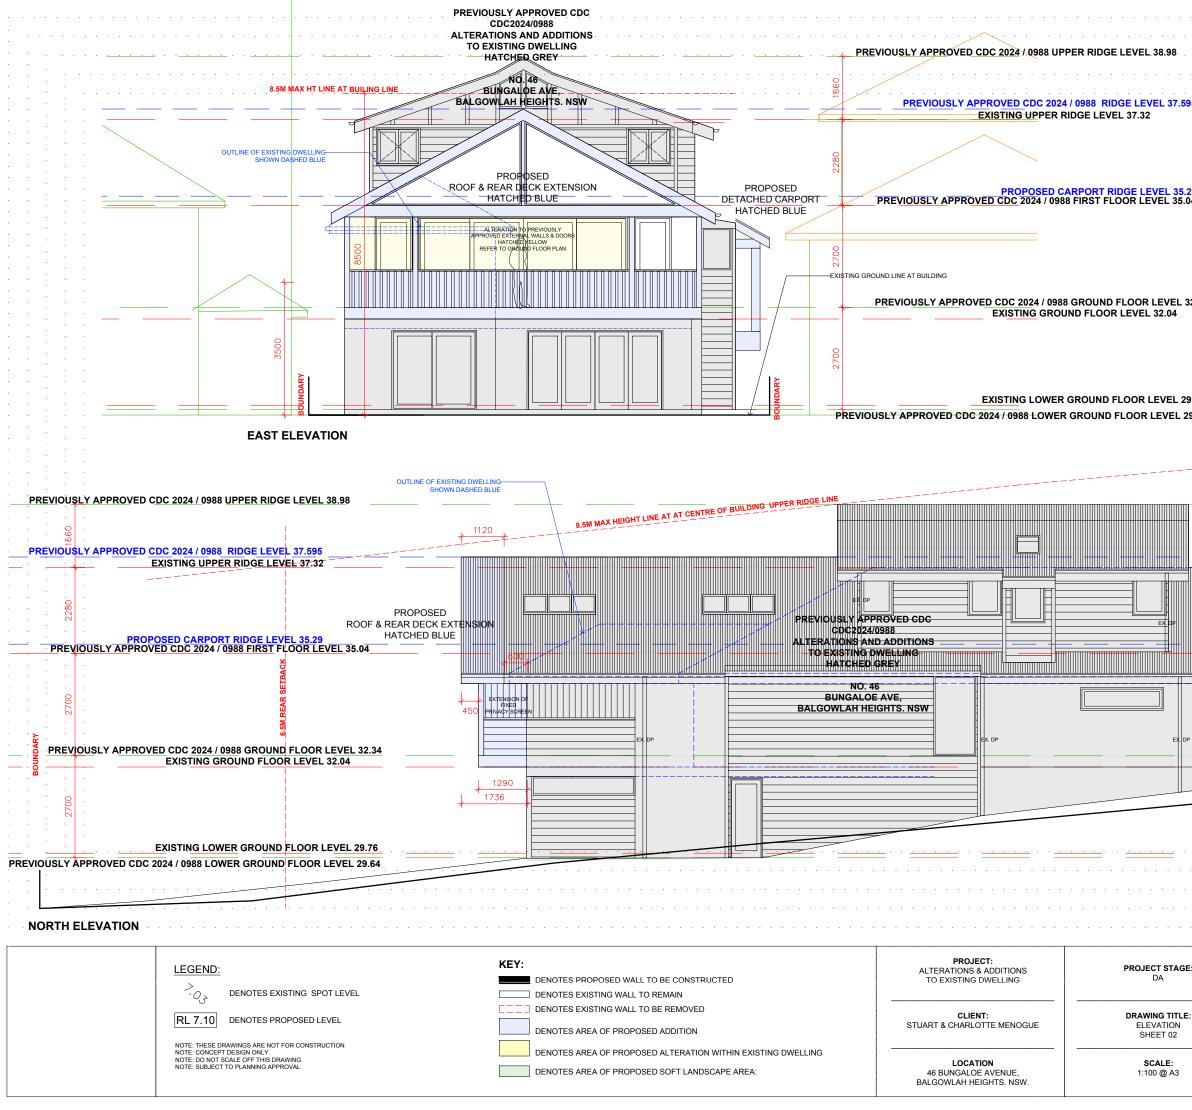

|                     | 640 970                               | SCH                     | EDULE OF                           | FINISHES:                                                |
|---------------------|---------------------------------------|-------------------------|------------------------------------|----------------------------------------------------------|
|                     |                                       |                         |                                    | MT - METAL                                               |
| · · · · · ·         | · · · · · · · · · · · ·               |                         | BWK                                | BRICKWORK                                                |
|                     |                                       |                         | CEMENT (BAGO                       | GED) RENDER                                              |
|                     |                                       |                         | · DP                               | - DOWN PIPE                                              |
|                     |                                       | R                       | C - REINFORCE                      |                                                          |
| CDC                 |                                       |                         |                                    | THER BOARD                                               |
|                     |                                       |                         |                                    | W - WINDOW                                               |
| 6                   |                                       |                         |                                    | D - DOOR                                                 |
|                     |                                       |                         | FC - FIBR                          | OUS CEMENT                                               |
|                     |                                       |                         | , ss                               | SANDSTONE                                                |
| ISW                 | 1 M SI                                | €                       |                                    |                                                          |
|                     |                                       |                         |                                    |                                                          |
|                     |                                       | EXISTING GROUND L       | INE AT                             | · · · ·                                                  |
|                     |                                       |                         |                                    | · · · ·                                                  |
|                     |                                       |                         |                                    | · · · ·                                                  |
|                     |                                       |                         |                                    | · · · · ·                                                |
|                     |                                       |                         |                                    | · · · ·                                                  |
|                     | V                                     |                         |                                    | · · · ·                                                  |
|                     |                                       |                         |                                    | · · · ·                                                  |
|                     |                                       |                         |                                    | · · · ·                                                  |
| 12883               |                                       |                         | +                                  | · · · ·                                                  |
|                     | 8000                                  |                         | + ·                                | · · · ·                                                  |
|                     |                                       |                         |                                    | · · · ·                                                  |
| EVIOU <u>SLY AI</u> | PROVED CDC 2024 / 098                 | <u>38 UPPER RIDGE L</u> | <u>EVEL 38</u> .98                 | · · · · ·                                                |
| 00                  |                                       |                         |                                    | · · · ·                                                  |
|                     | PROVED CDC 2024 / 098                 | 38 RIDGE LEVEL 3        | 37.595                             | · · · ·                                                  |
|                     | EXISTING UP                           | PER RIDGE LEVEL         | 37.32                              | <u> </u>                                                 |
|                     |                                       |                         |                                    | · · · ·                                                  |
| 2280                |                                       |                         |                                    | · · · ·                                                  |
|                     |                                       |                         |                                    |                                                          |
| PREVIOUSI           | PROPOSED CARPO<br>Y APPROVED CDC 2024 | / 0988 FIRST FLO        | 35.29<br>OR LEVEL 35               | 5. <u>04</u>                                             |
|                     |                                       |                         |                                    | · · · ·                                                  |
|                     |                                       |                         |                                    | · · · ·                                                  |
| 2700                |                                       |                         |                                    | · · · ·                                                  |
|                     |                                       |                         |                                    |                                                          |
| PREVIOUSL           | Y APPROVED CDC 2024                   |                         |                                    | 32.34                                                    |
|                     | EXISTING                              | GROUND FLOOR L          | _EVEL <u>32.04</u>                 | ·;                                                       |
|                     |                                       |                         |                                    | · · · ·                                                  |
| 2700                |                                       |                         |                                    | · · · ·                                                  |
|                     |                                       |                         |                                    |                                                          |
| · · · · · ·         |                                       | WER GROUND FL           | OOR LEVEL                          | 29.76                                                    |
| USLY APPRO          | OVED CDC 2024 / 0988 LC               | WER GROUND FL           | 1                                  | 29.64                                                    |
|                     |                                       |                         |                                    |                                                          |
|                     |                                       |                         | Bog                                |                                                          |
| · · · · ·           |                                       |                         |                                    | · · · · ·                                                |
|                     |                                       | SSILE                   | -                                  |                                                          |
| E:                  | DATE OF I<br>04.11.20                 |                         | R                                  | A W                                                      |
|                     |                                       |                         | RAYMOND A<br>ARCHITECTURAL DESIG   | ND WILLIAMS<br>SN AND CONSTRUCTION                       |
|                     | DRAWING<br>DA-30                      |                         | Daniel Raymond<br>Architect        | Travers Williams<br>Builder                              |
|                     |                                       | -                       | NSW Reg. #9788<br>dan@rawdandc.com | Lic No.235416C<br>trav@rawdandc.com                      |
|                     | REVISIO                               | ON:                     | 0409 369 275                       | 0421 904 523                                             |
|                     | -                                     |                         | THIS DRAWING IS NOT TO             | F RAW D AND C<br>BE USED OR REPRODUCED<br>THOUT CONSENT. |