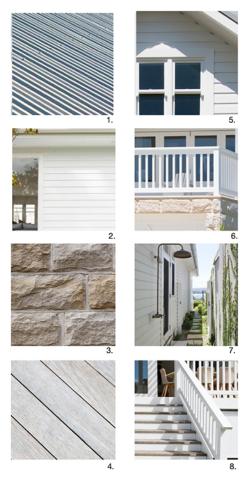

#### FINISHES

- 1. Colorbond custom ord roof sheeting in shale grey
- 2. James hardie 'linea' Weatherboard cladding Dulux Lexicon Qtr painted finish
- 3. Random square/Ashlar pattern rock faceHawksbury sandstone cladding
- 4. Tallowwood external decking boards to silverSynteco clear decking oil
- 5. Timber Windows & Doors Dulux Lexicon Qtr painted finish

6. External Balustrade. Primed pine DAR H3 42mm balusters - 115 x 41mm top cap - 90 x 66mm on edge top bottom rail - 115mm Posts. Dulux Lexicon Qtr painted finish

7. James hardie 'linea' Weatherboard cladding Dulux Lexicon Qtr painted finish 8. External steps 138mm Tallow wood treads with 180mm primed pine rises. finished with Synteco clear decking oil