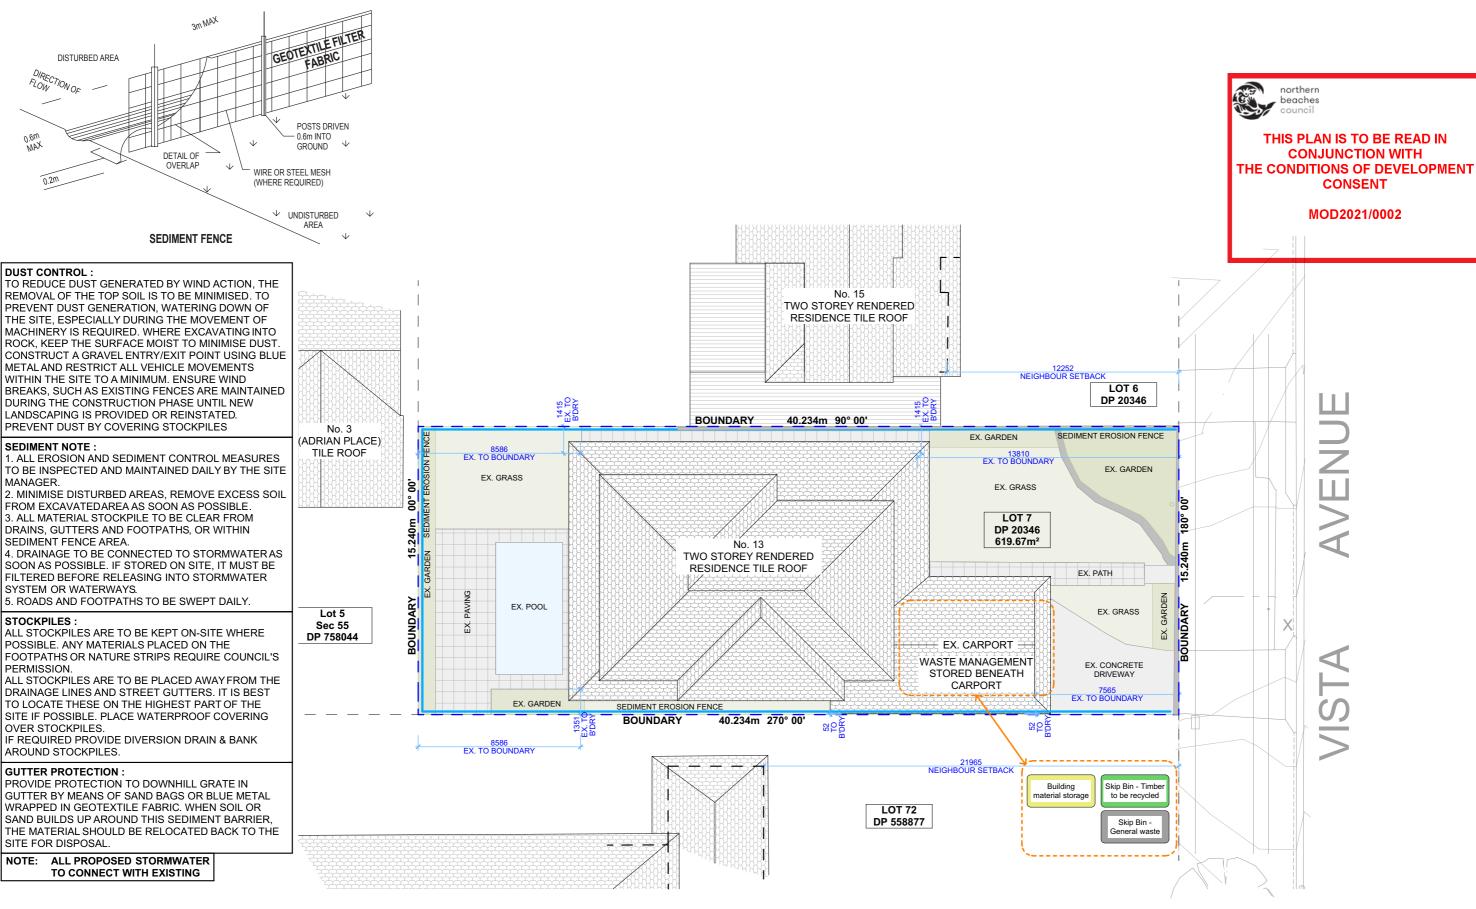

## SITE / ROOF PLAN

WRAPPED IN GEOTEXTILE FABRIC. WHEN SOIL OR SAND BUILDS UP AROUND THIS SEDIMENT BARRIER, THE MATERIAL SHOULD BE RELOCATED BACK TO THE SITE FOR DISPOSAL.

1

1:200

DRAWING NO. S4.55:01 DRAWING NAME SITE PLAN