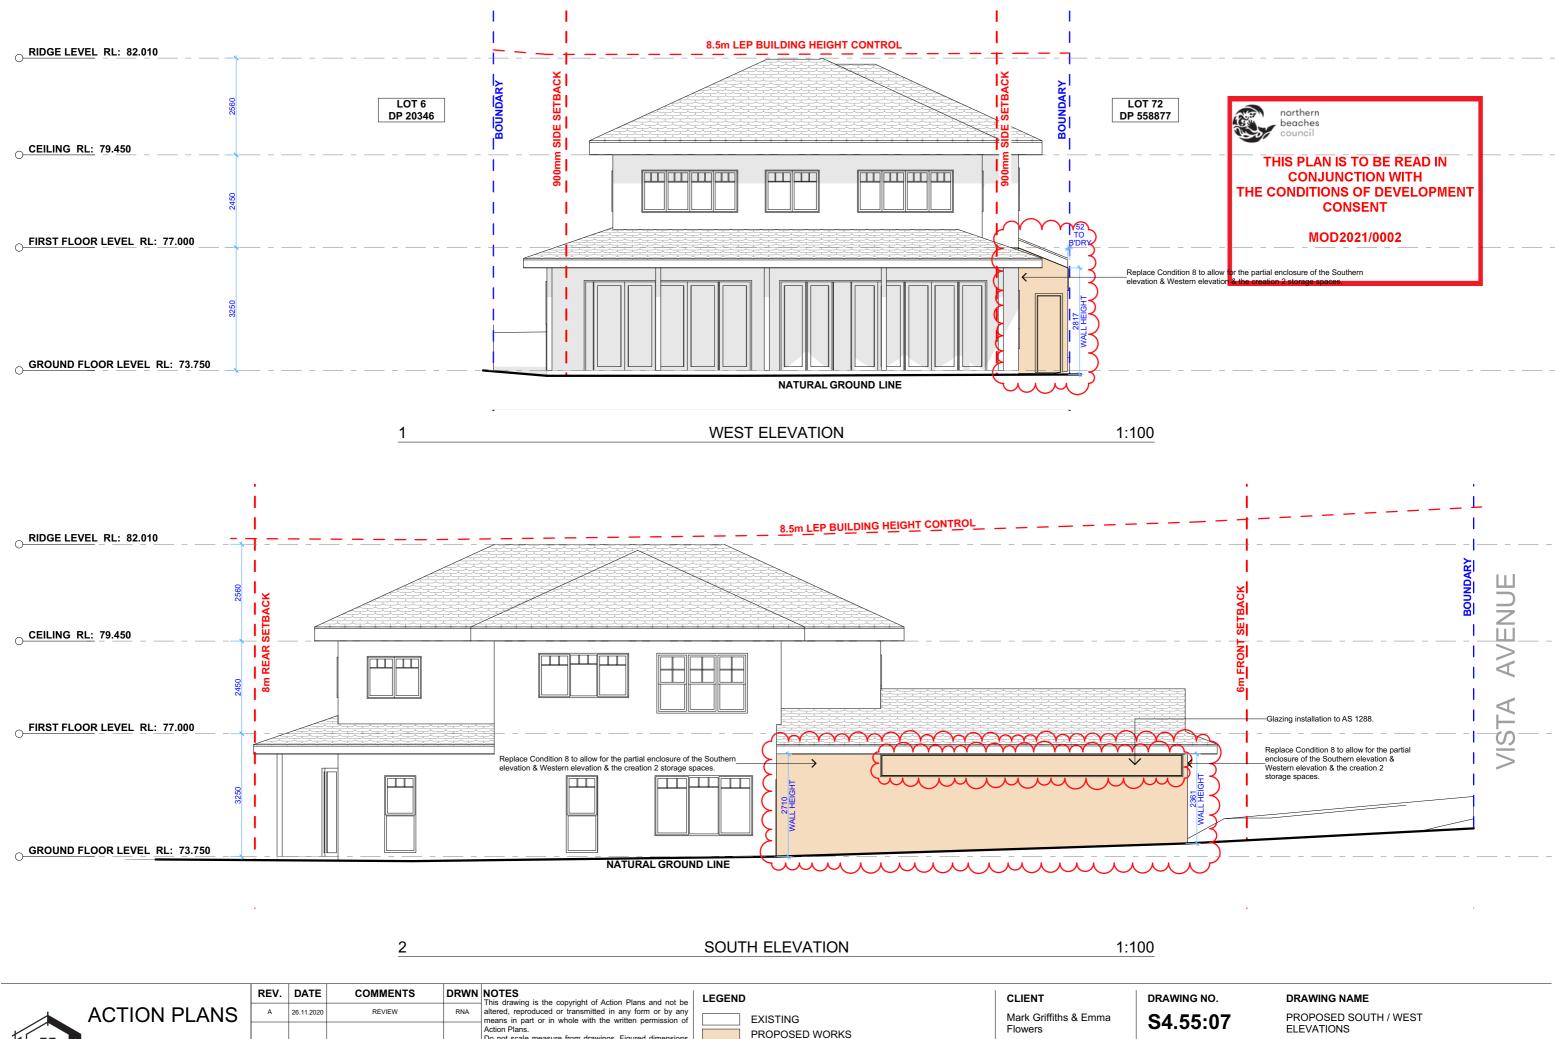

DATE Friday, 26 March 2021 BALGOWLAH HEIGHTS,

PROJECT ADDRESS

13 VISTA AVENUE,

NSW 2093

SCALE 1:100 @A3

BALGOWLAH HEIGHTS,

NSW 2093

1:100 @A3