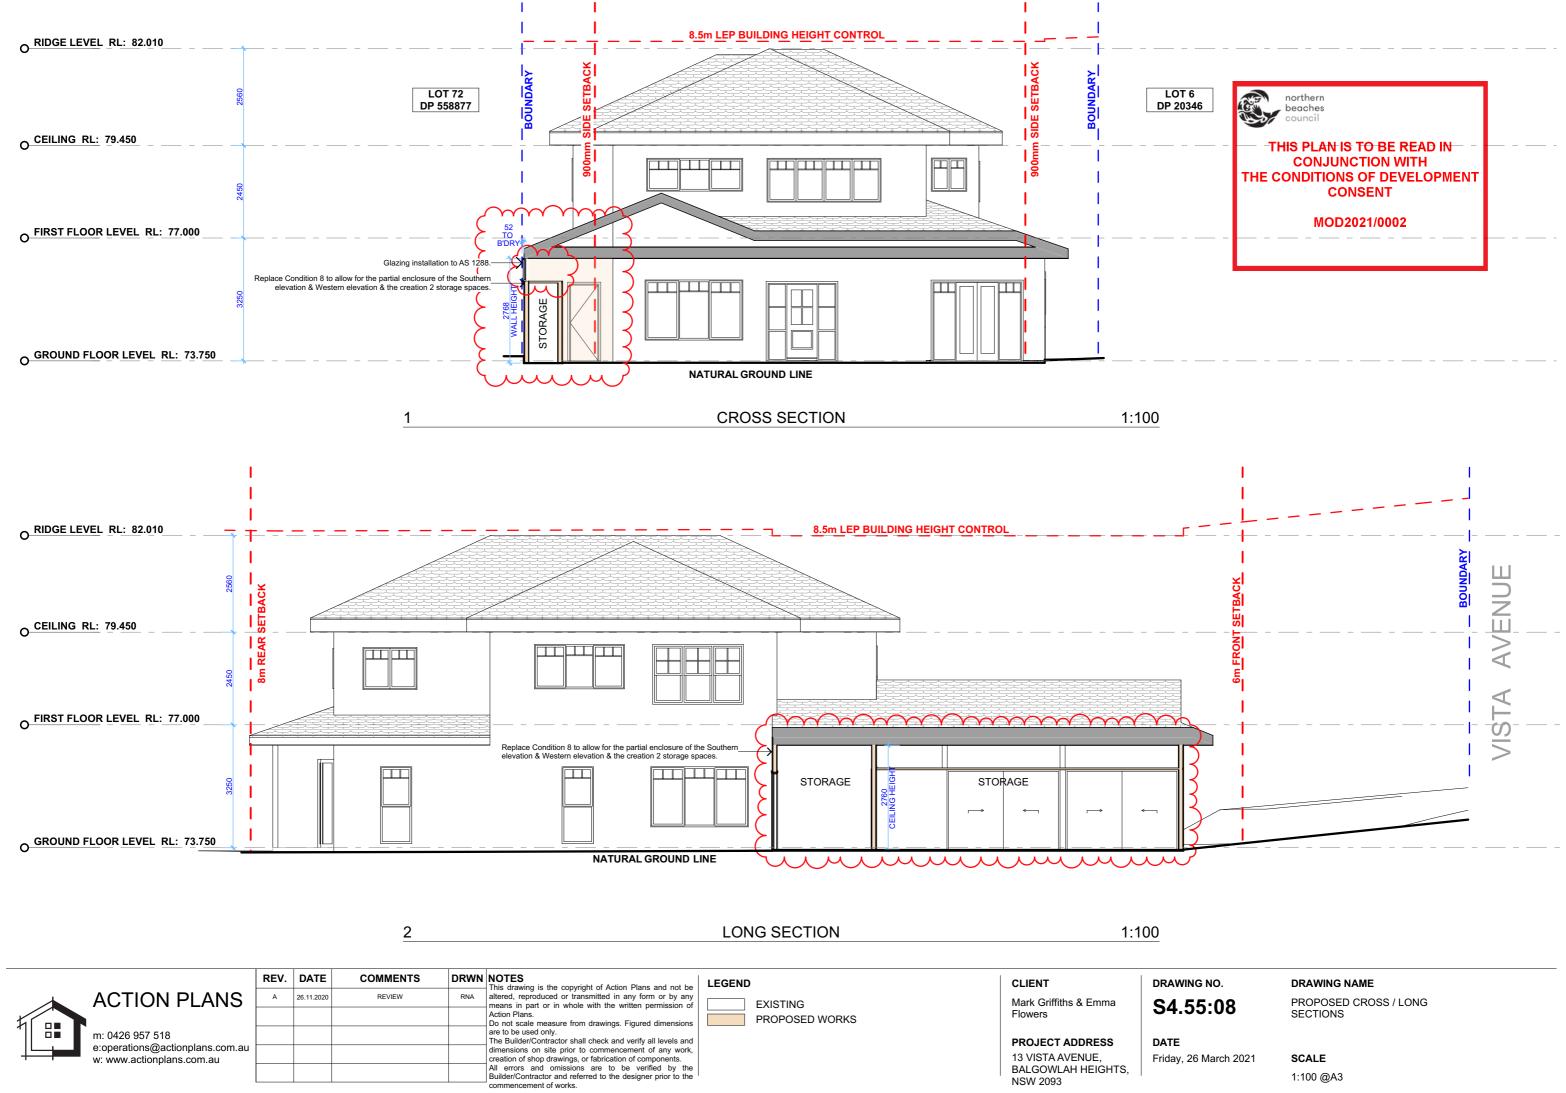

Builder/Contractor and referred to the designer prior to the 13 VISTA AVENUE, BALGOWLAH HEIGHTS, NSW 2093 commencement of works.

# S4.55:06

PROPOSED NORTH / EAST ELEVATIONS

Friday, 26 March 2021

SCALE 1:100 @A3



m: 0426 957 518 e:operations@actionplans.com.au w: www.actionplans.com.au

PROPOSED WORKS Do not scale measure from drawings. Figured dimension are to be used only. The Builder/Contractor shall check and verify all levels and dimensions on site prior to commencement of any work, creation of shop drawings, or fabrication of components. All errors and omissions are to be verified by the Builder/Contractor and referred to the designer prior to the commencement of works.

DATE Friday, 26 March 2021 BALGOWLAH HEIGHTS,

PROJECT ADDRESS

13 VISTA AVENUE,

NSW 2093

SCALE 1:100 @A3



BALGOWLAH HEIGHTS,

NSW 2093

1:100 @A3