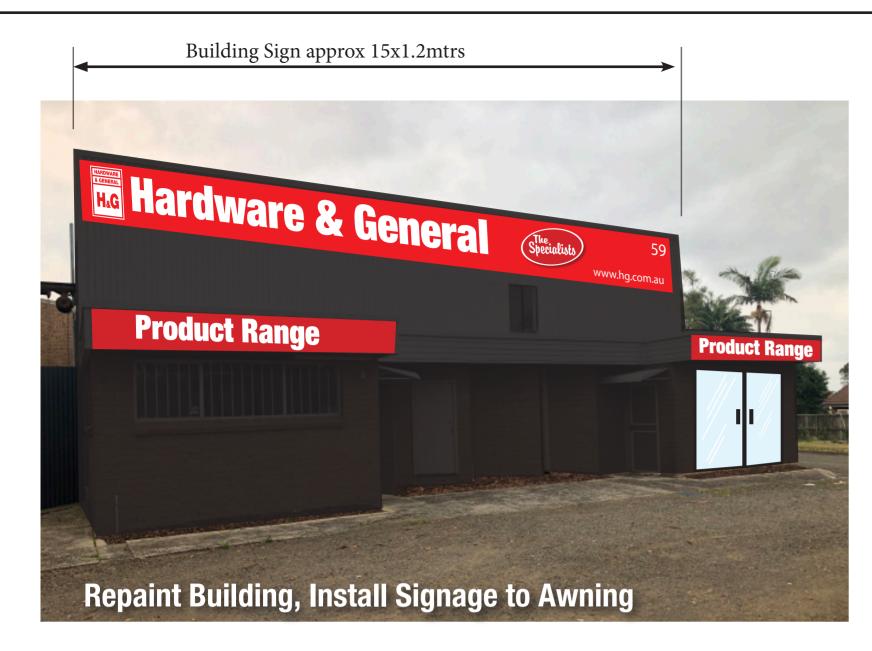

| Colours          |                                                     |
|------------------|-----------------------------------------------------|
| Building Colour: | Dulux Teahouse Grey                                 |
| Signs:           | Hardware & General Red on Alupanel, white lettering |

rdware & General Supplies Limited awn By: Joanne Macgregor 02 8456-1188 ail: joanne.macgregor@hg.com.au

59 MYOORA ROAD, TERREY HILLS CHANGE OF USE SCALE @ A2: 1:100 DATE: DECEMBER 2019 PAGE: 6 OF 6 TITLE: SIGNAGE PLAN