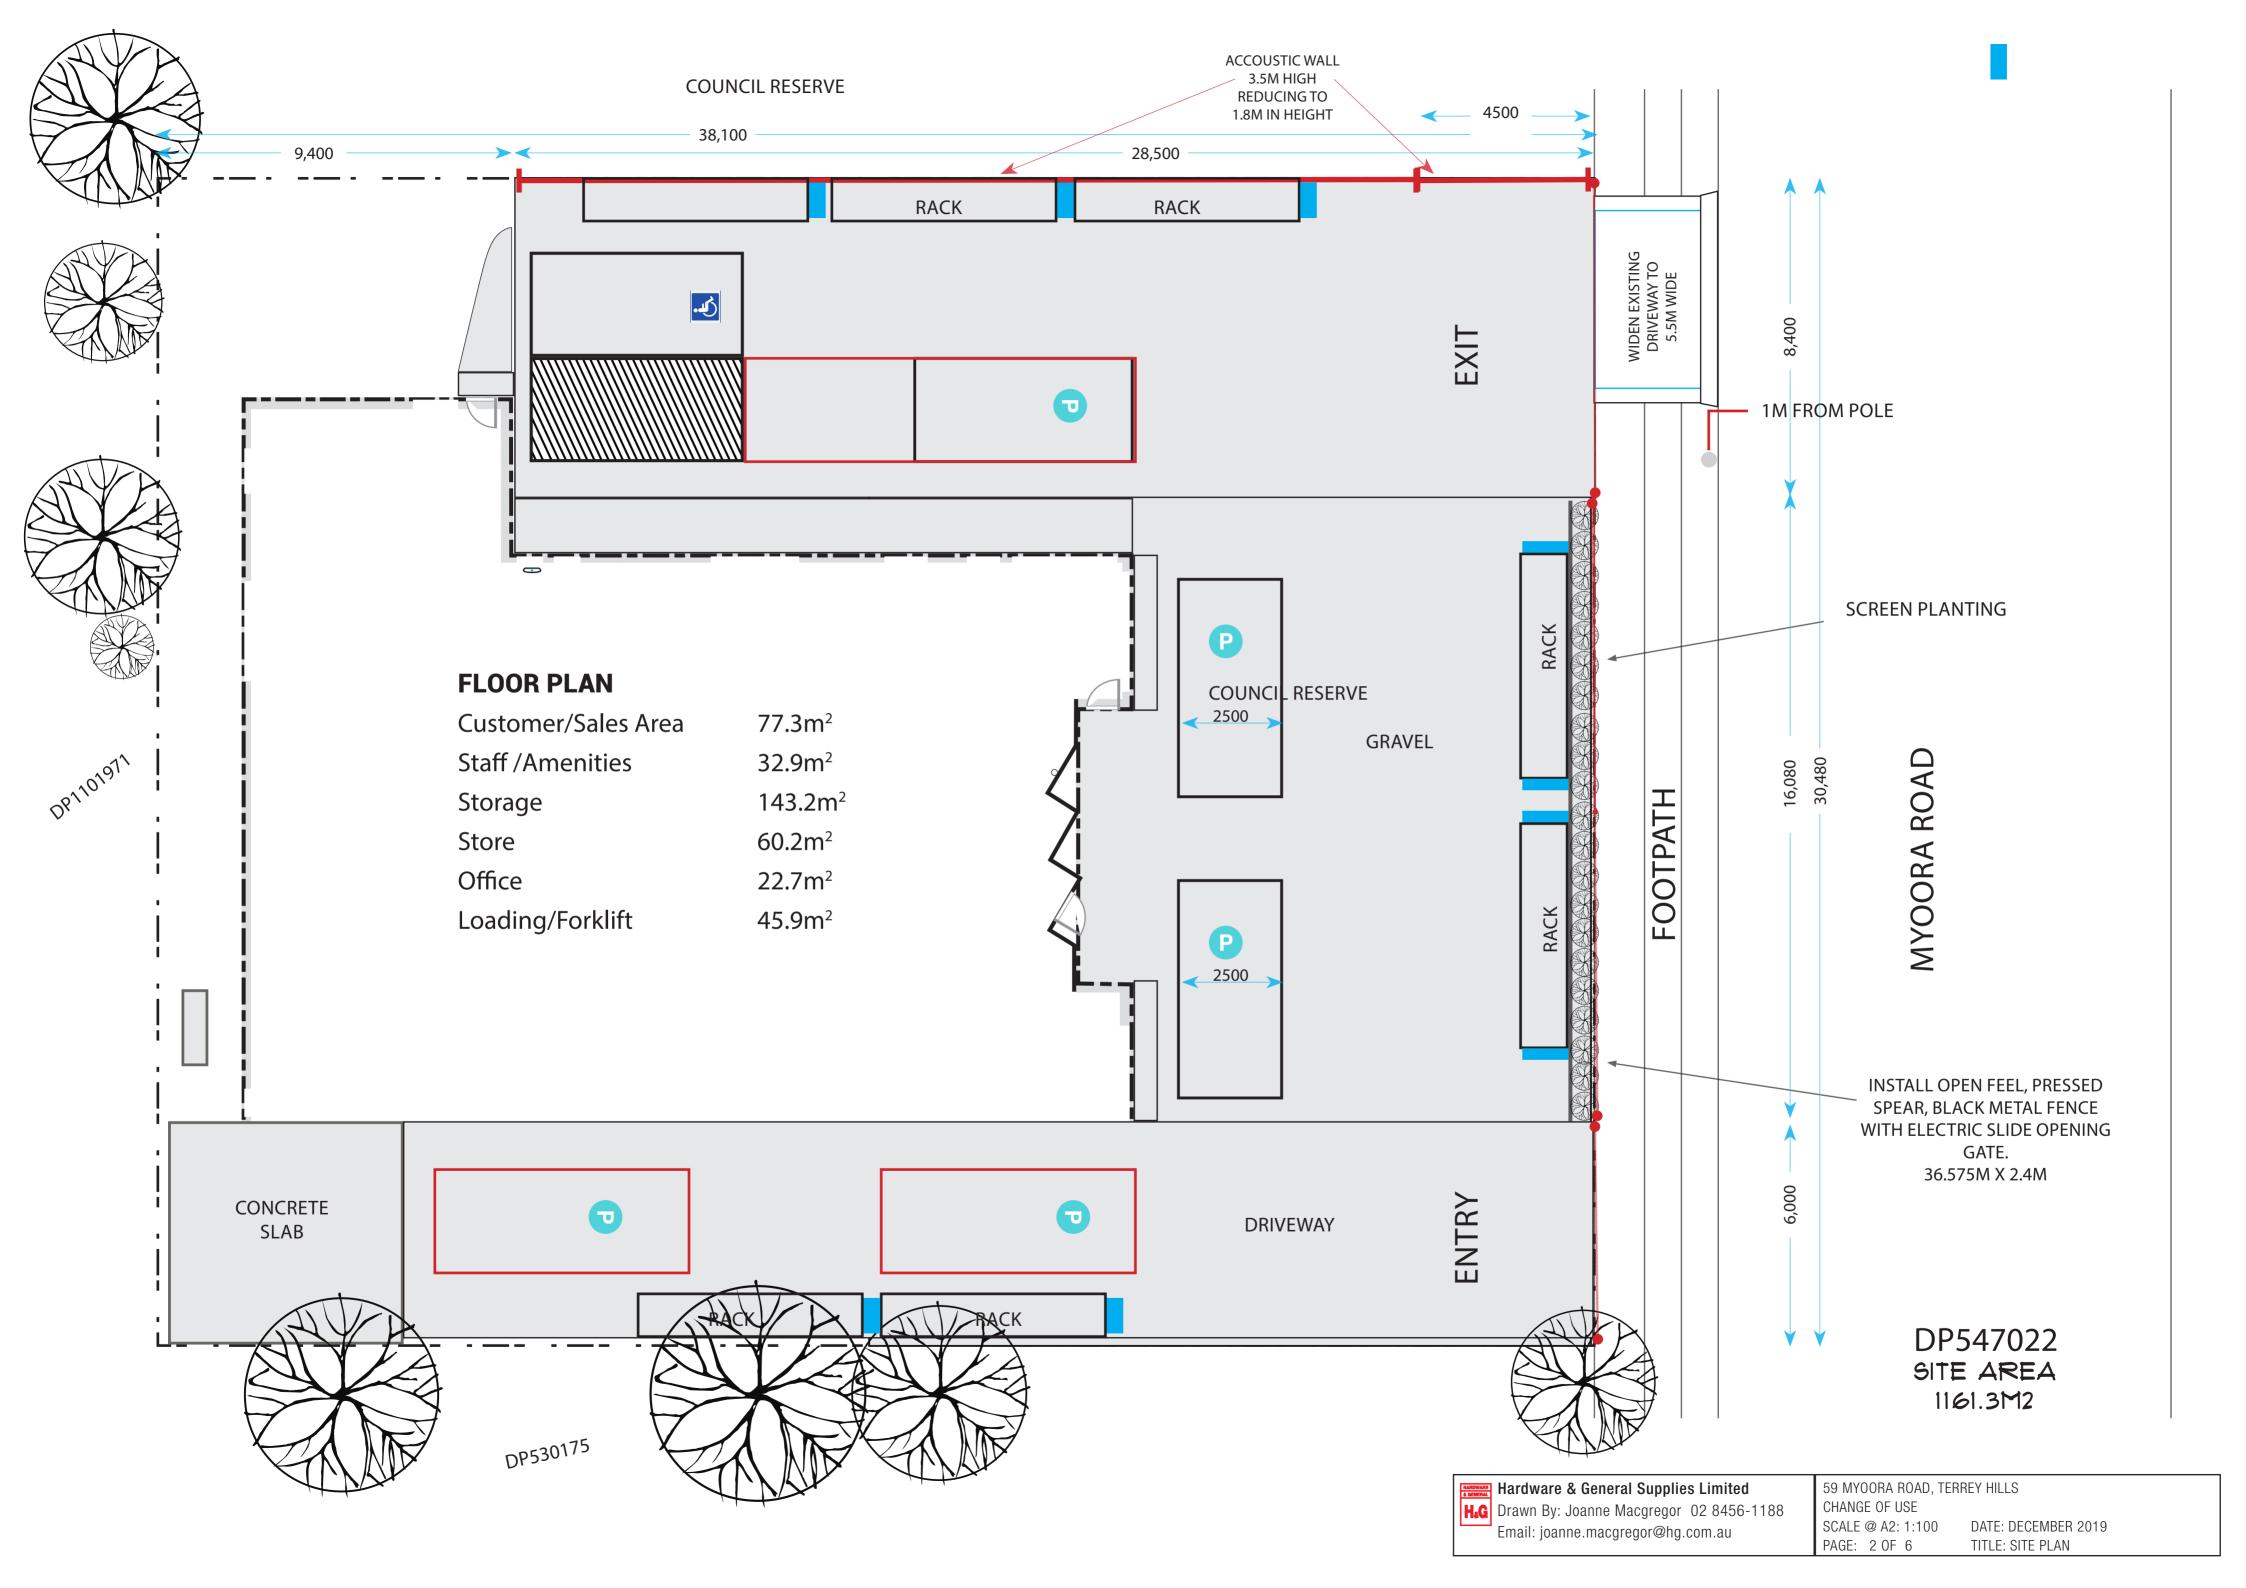

DP530175

Hardware & General Supplies Limited HaG Drawn By: Joanne Macgregor 02 8456-1188 Email: joanne.macgregor@hg.com.au 59 MYOORA ROAD, TERREY HILLSCHANGE OF USESCALE @ A2: 1:100PAGE: 1 OF 6TITLE: SITE PLAN



MEZZANINE OFFICES/LUNCHROOM





3600

(r)



Hardware & General Supplies Limited H<sub>4</sub>G Drawn By: Joanne Macgregor 02 8456-1188 Email: joanne.macgregor@hg.com.au

59 MYOORA ROAD, TERREY HILLS CHANGE OF USE SCALE @ A2: 1:100 PAGE: 3 OF 6 DATE: DECEMBER 2019 TITLE: FLOOR PLAN





## **NOT TO SCALE**



NOTES Design based AS 2890.2 and created by Auto Track 4.

| 10.70                                                                                            | -                                          |
|--------------------------------------------------------------------------------------------------|--------------------------------------------|
|                                                                                                  | ]