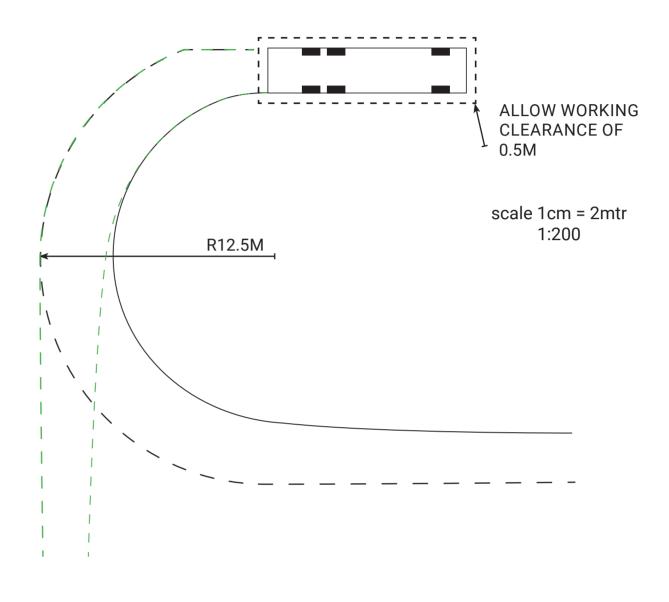

## **NOT TO SCALE**

NOTES Design based AS 2890.2 and created by Auto Track 4.

| 10.70                                                                                            | -                                          |
|--------------------------------------------------------------------------------------------------|--------------------------------------------|
|                                                                                                  | ]                                          |
| 1.40 5.60 1                                                                                      | 1.40                                       |
| Overall Width<br>Track Width<br>Lock to Lock Time<br>Kerb to Kerb Turning Radius<br>Design Speed | 2.45m<br>2.45m<br>6.0sec<br>11m<br>5.0km/l |

5.0km/h

MAXIMUM SIZE OF EXPECTED DELIVERY VEHICLES

Hardware & General Supplies Limited Drawn By: Joanne Macgregor 02 8456-1188 Email: joanne.macgregor@hg.com.au

59 MYOORA ROAD, TERREY HILLS CHANGE OF USE SCALE NOT TO SCALEDATE: DECEMBER 2019PAGE: 5 OF 6TITLE: VEHICLE MOVEMENTS