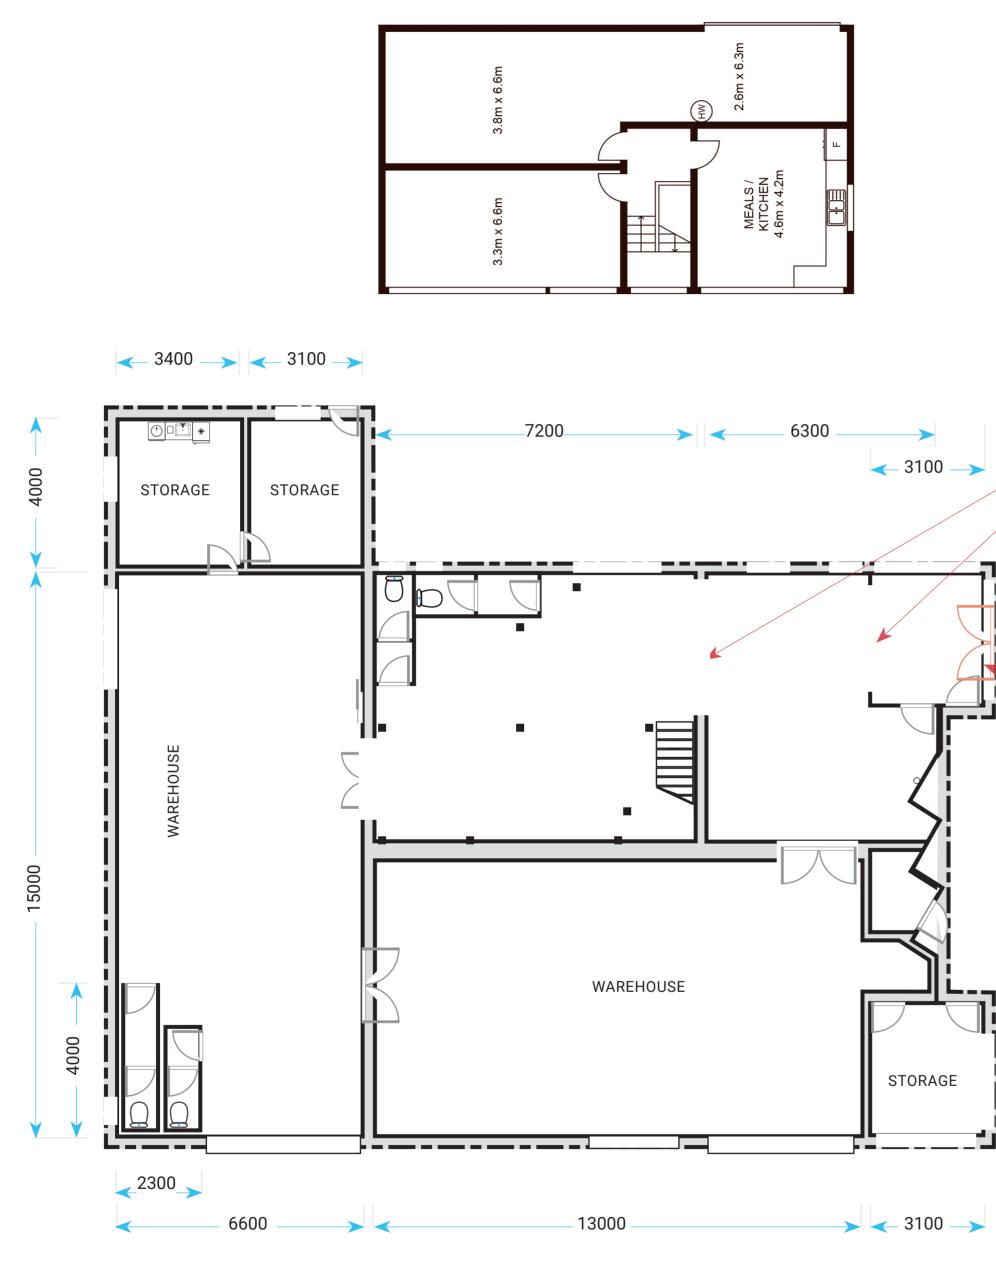

MEZZANINE OFFICES/LUNCHROOM

3600

(r)

Hardware & General Supplies Limited H<sub>4</sub>G Drawn By: Joanne Macgregor 02 8456-1188 Email: joanne.macgregor@hg.com.au

59 MYOORA ROAD, TERREY HILLS CHANGE OF USE SCALE @ A2: 1:100 PAGE: 3 OF 6 DATE: DECEMBER 2019 TITLE: FLOOR PLAN