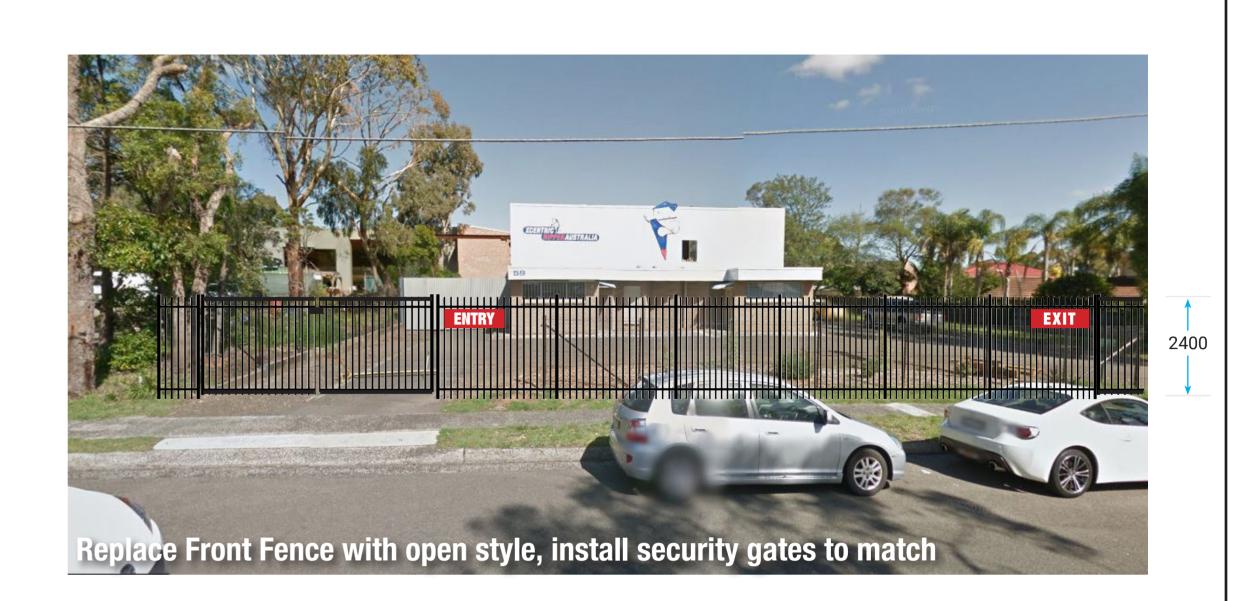

Lightweight framework between columns

Fencing Profile: Gates:

30m, including gates to 6m Black Pressed Form Spear Internal Slide -electric

| HARDWARE<br>& GENERAL | Har  |
|-----------------------|------|
| H₄G                   | Drav |
|                       | Ema  |