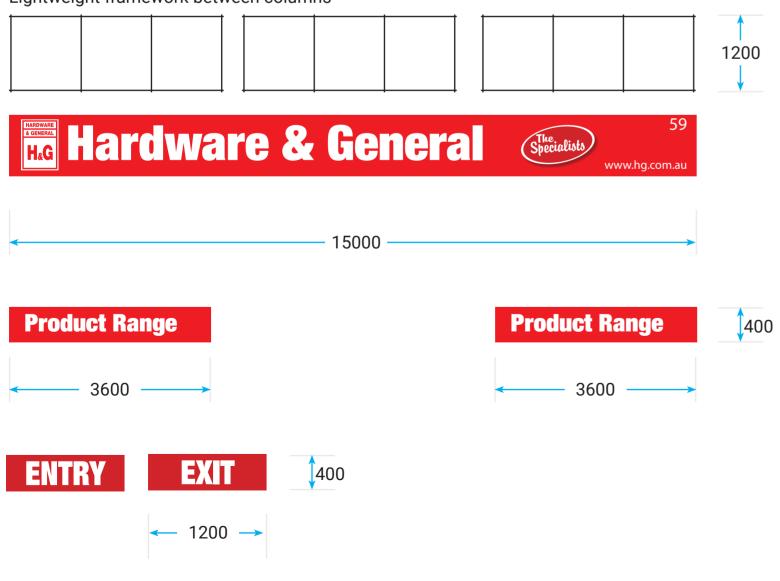

Lightweight framework between columns

Fencing Profile: Gates:

30m, including gates to 6m Black Pressed Form Spear Internal Slide -electric

| HARDWARE<br>& GENERAL | Har  |
|-----------------------|------|
| H₄G                   | Drav |
|                       | Ema  |

rdware & General Supplies Limited awn By: Joanne Macgregor 02 8456-1188 ail: joanne.macgregor@hg.com.au

59 MYOORA ROAD, TERREY HILLS CHANGE OF USE SCALE @ A2: 1:100 DATE: DECEMBER 2019 PAGE: 6 OF 6 TITLE: SIGNAGE PLAN