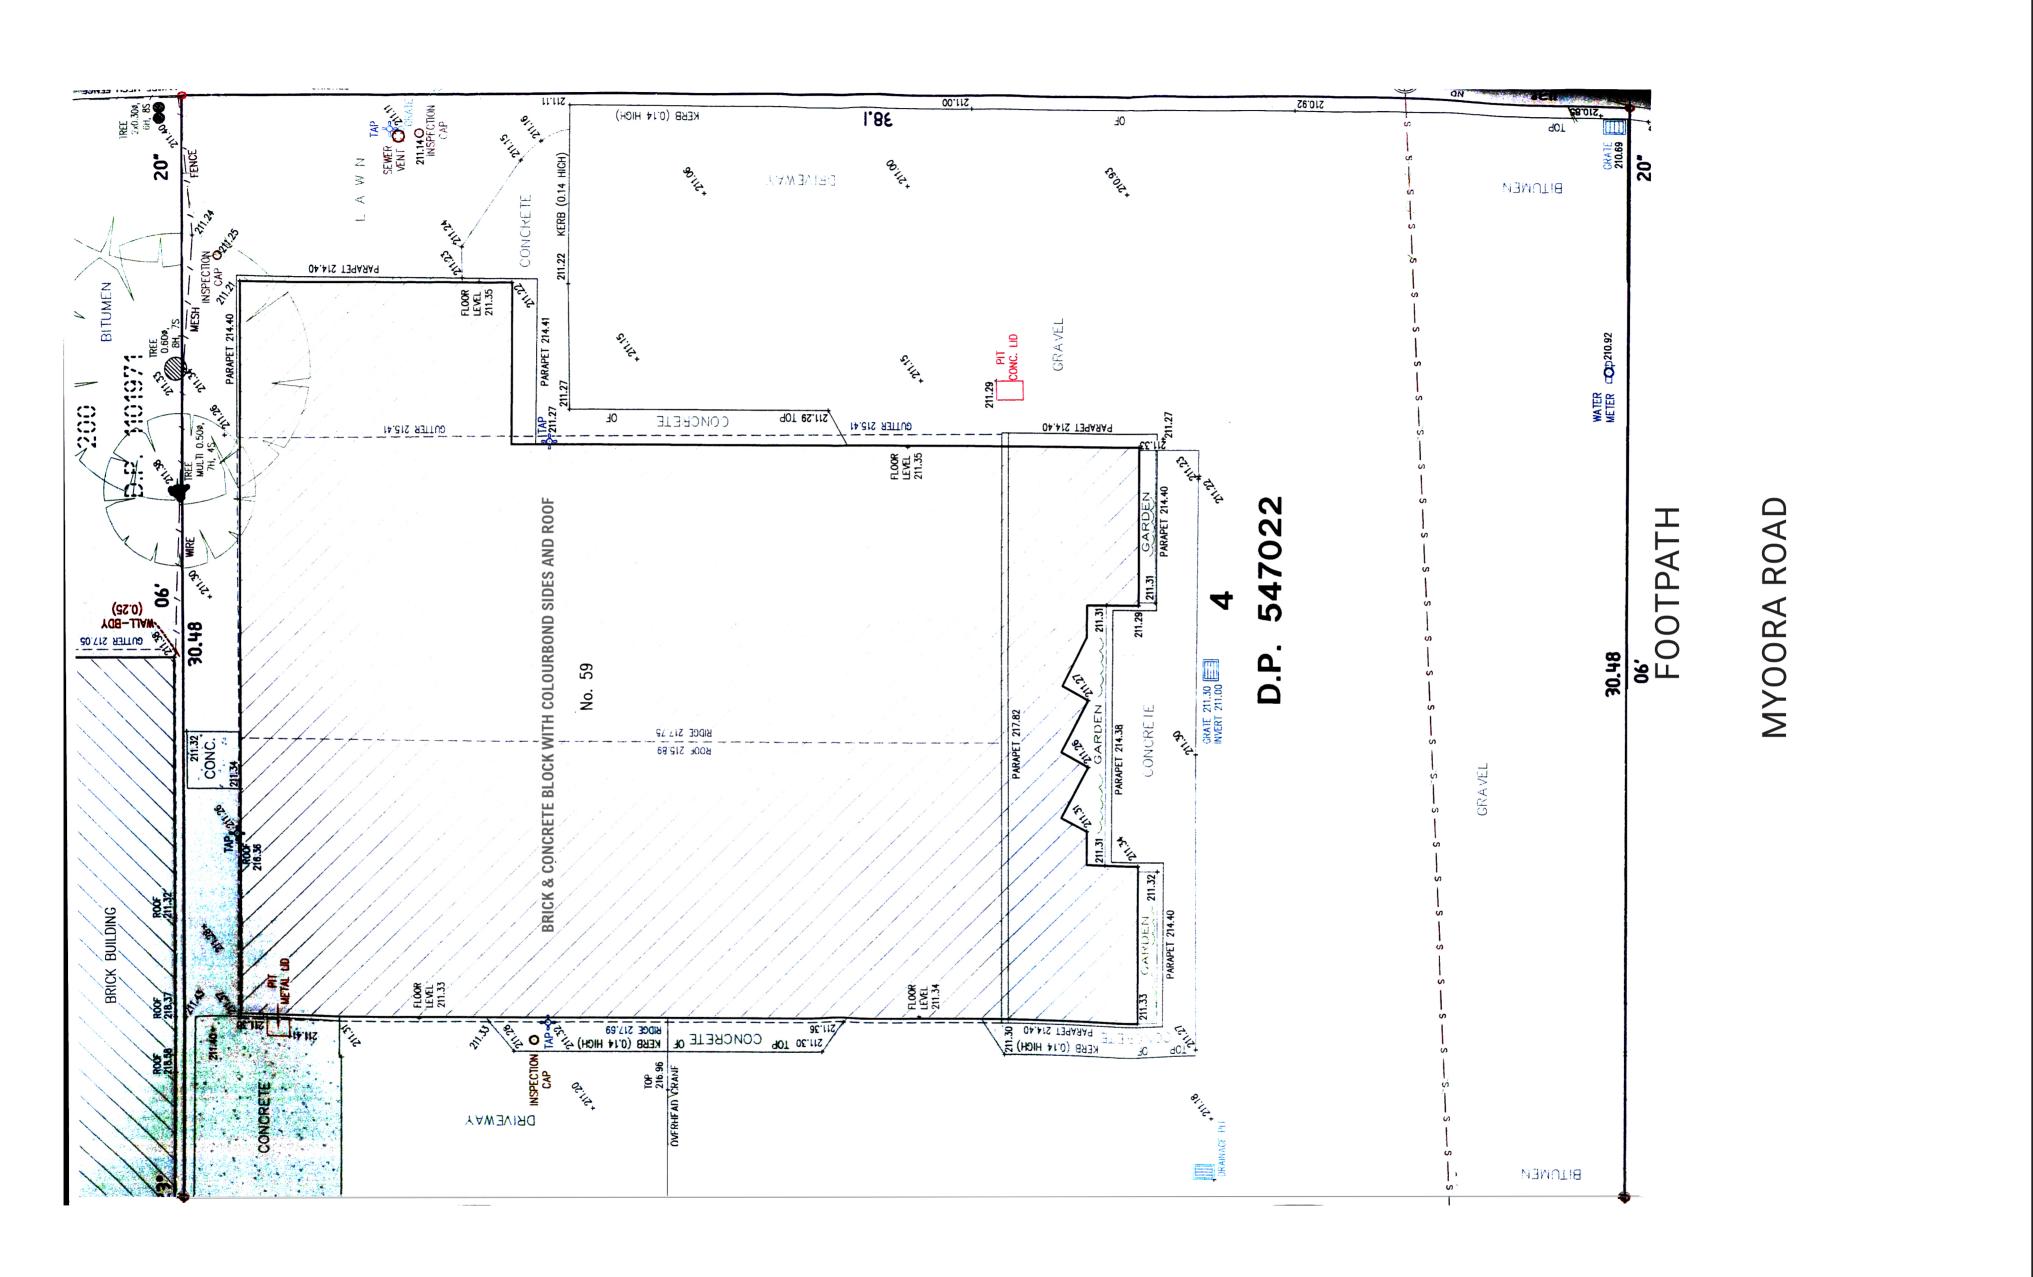

DP530175

Hardware & General Supplies Limited HaG Drawn By: Joanne Macgregor 02 8456-1188 Email: joanne.macgregor@hg.com.au 59 MYOORA ROAD, TERREY HILLSCHANGE OF USESCALE @ A2: 1:100PAGE: 1 OF 6TITLE: SITE PLAN