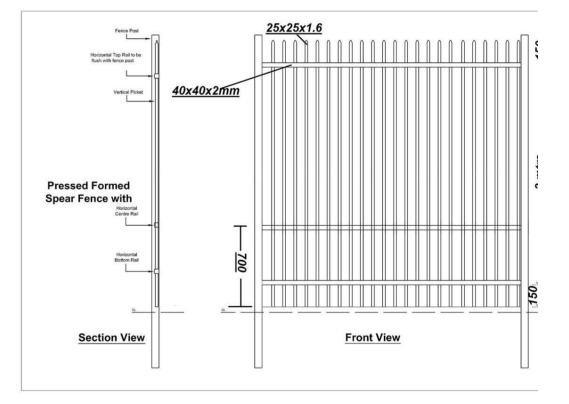

Lightweight framework between columns

Fencing Profile: Gates:

30m, including gates to 6m Black Pressed Form Spear Internal Slide -electric

| HARDWARE<br>& GENERAL | Har  |
|-----------------------|------|
| H₄G                   | Drav |
|                       | Ema  |