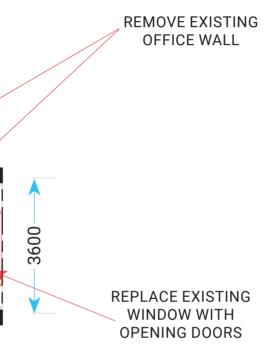

MEZZANINE OFFICES/LUNCHROOM

3600

(r)

Hardware & General Supplies Limited H<sub>4</sub>G Drawn By: Joanne Macgregor 02 8456-1188 Email: joanne.macgregor@hg.com.au

59 MYOORA ROAD, TERREY HILLS CHANGE OF USE SCALE @ A2: 1:100 PAGE: 3 OF 6 DATE: DECEMBER 2019 TITLE: FLOOR PLAN