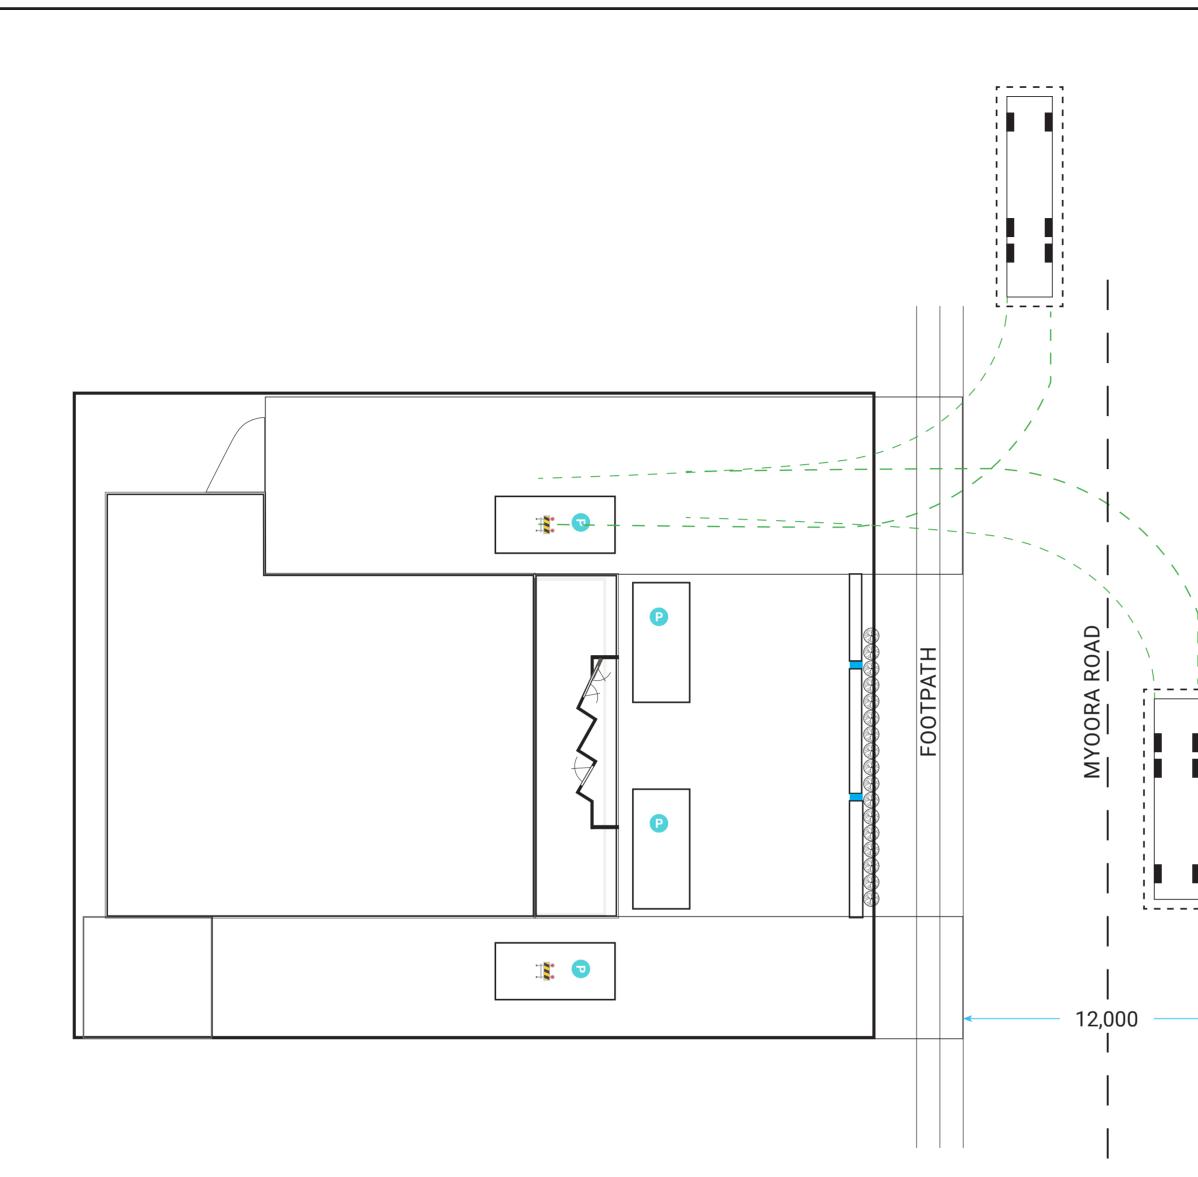

DP530175

Hardware & General Supplies Limited HaG Drawn By: Joanne Macgregor 02 8456-1188 Email: joanne.macgregor@hg.com.au 59 MYOORA ROAD, TERREY HILLSCHANGE OF USESCALE @ A2: 1:100PAGE: 1 OF 6TITLE: SITE PLAN