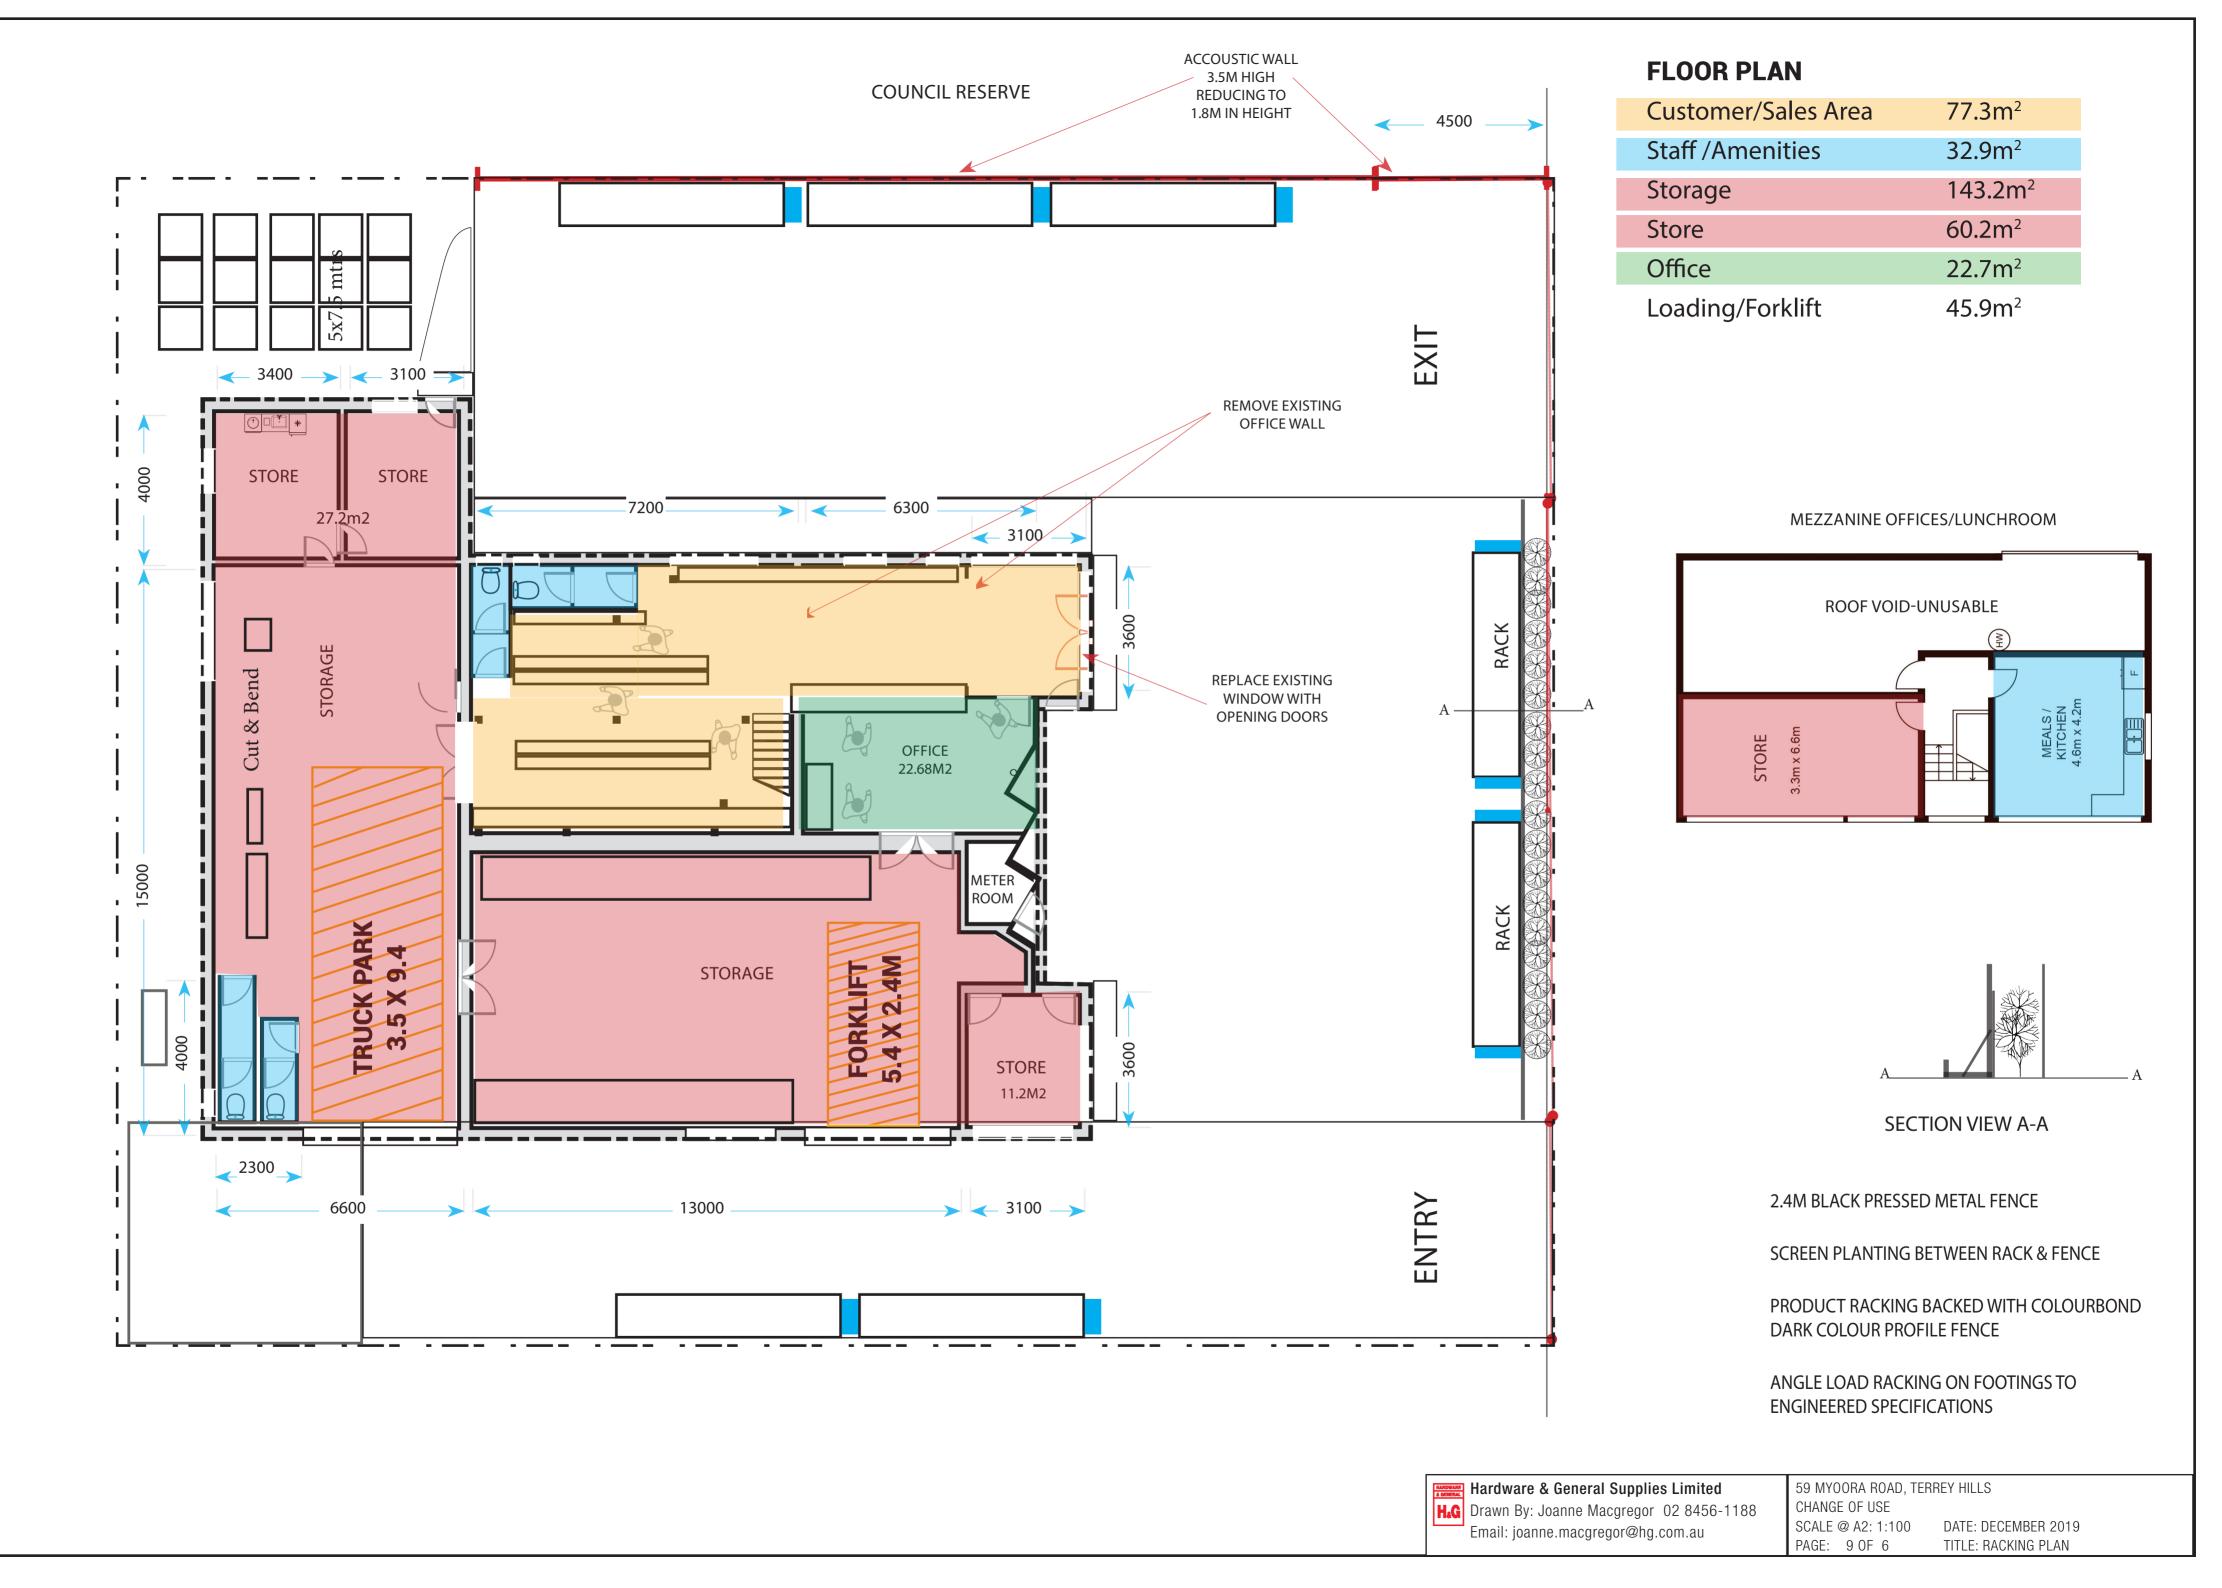

MEZZANINE OFFICES/LUNCHROOM

3600

(r)

Hardware & General Supplies Limited H<sub>4</sub>G Drawn By: Joanne Macgregor 02 8456-1188 Email: joanne.macgregor@hg.com.au

59 MYOORA ROAD, TERREY HILLS CHANGE OF USE SCALE @ A2: 1:100 PAGE: 3 OF 6 DATE: DECEMBER 2019 TITLE: FLOOR PLAN

Details prepared by Peter Formosa 0410403442 28/9/2020 Amended 1/10/2020 - Racking section